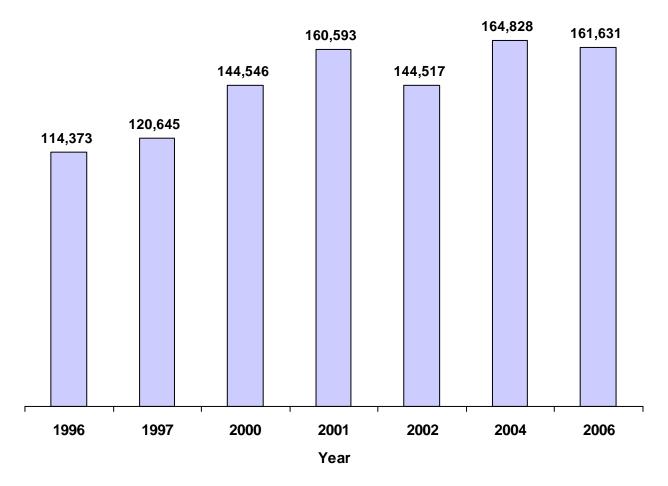

#### **REFERRAL INFORMATION**

In the 2006 calendar year, there were a total of **161,631** referrals to juvenile courts involving **87,081** children and resulting in **242,216** dispositions in Tennessee.

#### **REFERRAL DISPOSAL INFORMATION**

Information regarding **161,631** referrals disposed of by Tennessee juvenile courts was reported in 2006. Nearly half **(48.6%)** of the 2006 referral reasons disposed of by juvenile courts fell into the category of alleged Delinquent offenses. Status offenses represented **15.7%** of the total referral reasons reported to the juvenile court, while Non-offense referral reasons comprised an additional **35.6%** of the total.

The 2006 data shows that **52.2%** of all referral reasons **(161,631)** were disposed by judicial staff: **52.2%** by Judges, **32.6%** by Referees. Another **12.2%** were disposed by Youth Services/Probation Officers, and **3.0%** by Other/Not Reported.