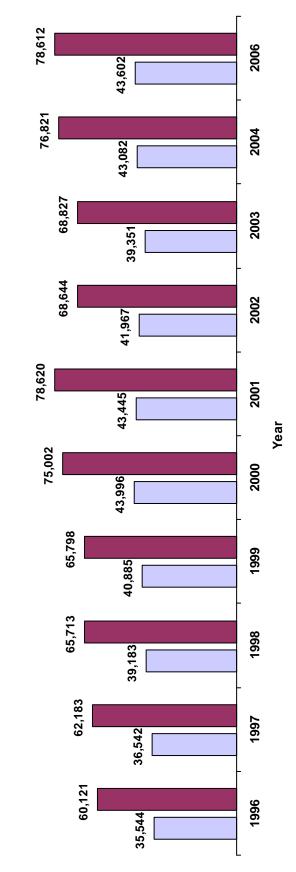

Over one third of the children referred (37.6%) were from the four metropolitan areas of Shelby/Memphis (14,205), Davidson/Nashville (8,528), Knox/Knoxville (6,027), and Hamilton/Chattanooga (4,003).

Delinquent referrals (78,612) accounted for nearly half of all referrals at 48.6%. White males in the delinquent category total 33,762 and represent 42.9% of the juvenile court population with delinquent referrals 78,612 outnumbering their female counterparts who total 13,856 and are 17.6% of the juvenile population with delinquent referrals. African American males in the delinquent category total 20,539 and represent 26.1% of the juvenile population with delinquent referrals outnumbering their female counterparts who total 7,405 and represent 9.4% of the juvenile population with delinquent referrals.