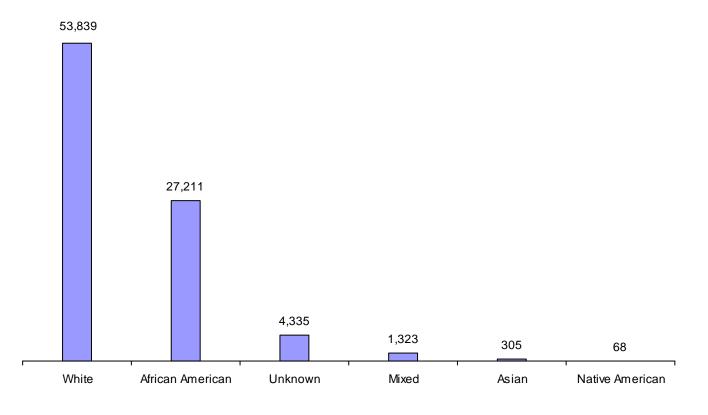

#### **MINORITY REFERRALS**

The immigrant population in Tennessee has increased so much that the juvenile courts have found that there has been a corresponding increase in the number of juveniles of different nationalities and races coming before them. The courts have asked that the racial categories be expanded to reflect individuals of Middle Eastern descent, for example, who are now being classified as White, African American, or Asian as there is no accurate category in which to report these statistics except as noted. The federal standard states that these juveniles would be included in the White category, but the courts would like the statistics to reflect the juvenile population in their jurisdiction more definitively so they can identify areas of need for resource allocation and intervention practices.

COURTS WITH THE HIGHEST PERCENTAGE OF MINORITY RACES REFERRED

| Court    | Percentage |
|----------|------------|
| Haywood  | 88.30%     |
| Shelby   | 84.65%     |
| Hardeman | 75.13%     |
| Madison  | 71.82%     |
| Davidson | 70.52%     |