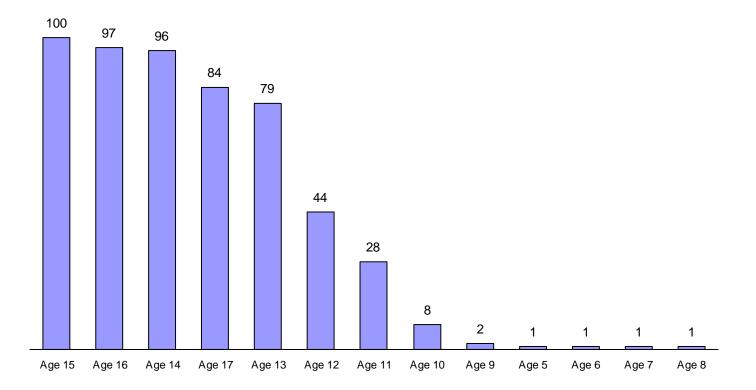

Five hundred and forty two (542) children were referred for Carrying Weapons on School Property with eighty-four percent of those referrals for ages 13 through 17. The percentages of children referred for this reason by race and gender in 2006 were as follows: **41.3%** African American males, **30.8%** white males, **17.3%** African American females, and **5.7%** white females.