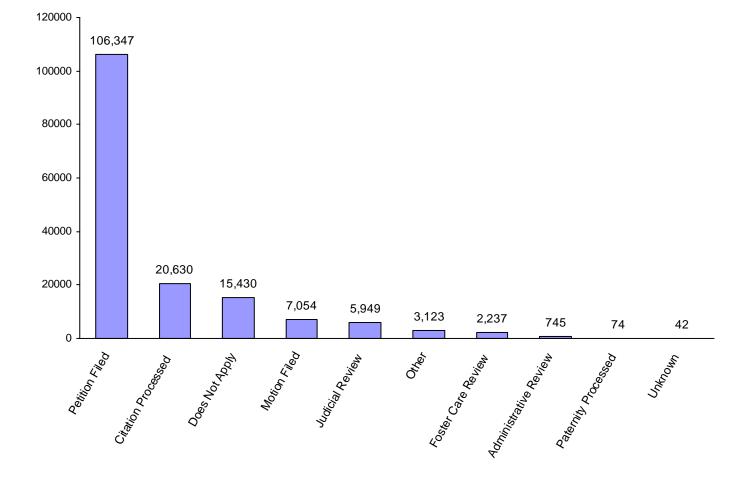

#### INTAKE ACTIONS AT REFERRAL

2006 data shows that petitions were filed in **65.8%** of the 2006 referrals and motions were filed in **4.4%**. These figures reflect the number of petitions or motions that resulted in judicial action of some kind. Petitions that were filed but ended in an informal adjustment are explained later in this report.

Citations, which law enforcement may use in lieu of a petition, were issued in **12.8%** of the referrals, paternity actions accounted for **.05%**, and judicial, administrative and foster care reviews accounted for **5.5%**.