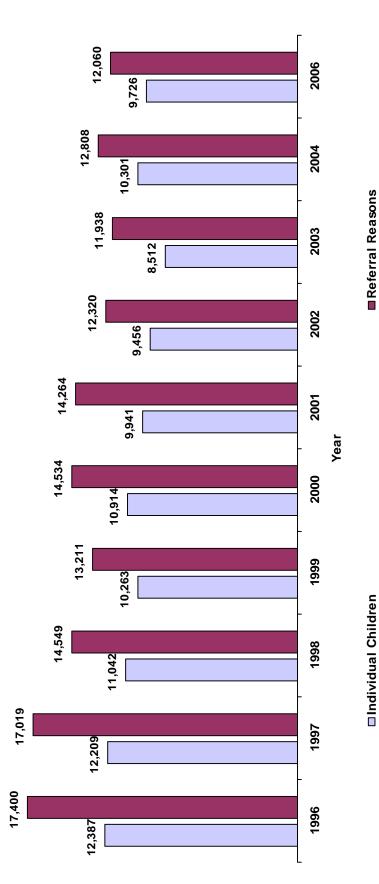

#### COMPARISONS

Comparing calendar year 2006 with 2004\*, the number of children referred in Tennessee dropped by one and one-half percent. This reduction can be attributed to fewer referrals in the categories of Status/Unruly and Dependency/Neglect.

\*2004 data was used for comparison instead of 2005 data because not all courts were represented in the 2005 Annual Report.