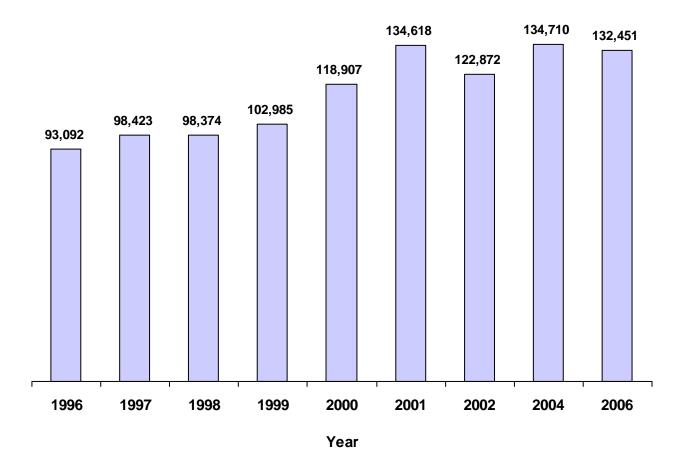

#### **REFERRAL INFORMATION**

In the 2006 calendar year, there were a total of **161,631** referrals to juvenile courts involving **87,081** children and resulting in **242,216** dispositions in Tennessee.

#### LIVING ARRANGEMENTS

At the time of their referral to juvenile court, only **15.4%** of all Tennessee children referred were living with both biological parents. Consistent with the data gathered in previous years, the Living Arrangement of Juveniles by Race and Sex for CY 2006 data shows that within the general juvenile court population **(87,081)**, the highest number of children, **(33,283)** were reported to be living "With Mother" at the time of referral to juvenile court. This is **38.2%** of the total of all children referred. The second and third most reported living arrangements for the general juvenile court population were "Unknown" **13,595** or **15.6%** and "With both Biological Parents" **13,375** or **15.4%**.