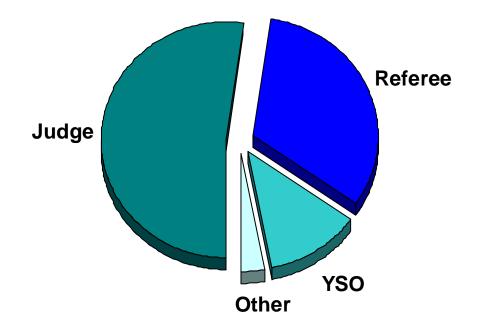

# Juvenile Court Referrals Disposed State-wide Based on Number of Referrals

Juvenile court cases and referrals can be disposed by judges, referees, youth services officers, or probation officers. All cases resulting in a formal hearing and adjudication must be disposed by judicial staff, which includes judges, referees or special judges. Cases that are handled informally through informal adjustment or other informal, non-judicial actions can be disposed by the court officers.

The 2006 data shows that **52.2%** of all referral reasons **(161,631)** were disposed by judicial staff: **52.2%** by Judges, **32.6%** by Referees. Another **12.2%** were disposed by Youth Services/Probation Officers, and **3.0%** by Other/Not Reported.