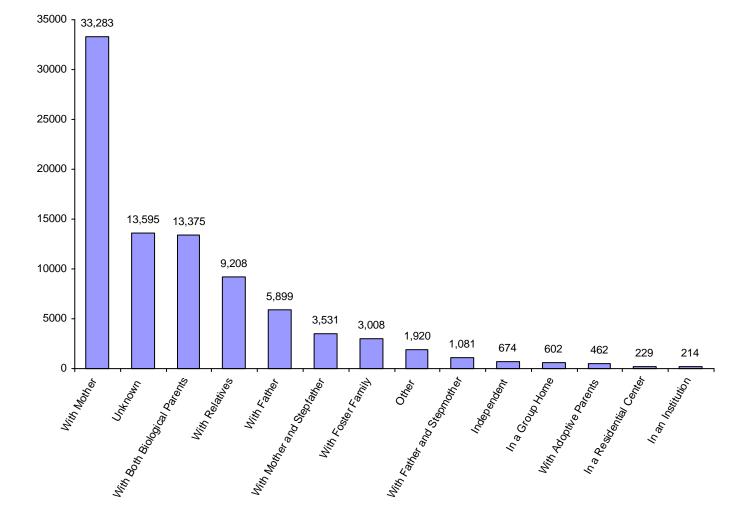

#### LIVING ARRANGEMENTS

At the time of their referral to juvenile court, only **15.4%** of all Tennessee children referred were living with both biological parents. Consistent with the data gathered in previous years, the Living Arrangement of Juveniles by Race and Sex for CY 2006 data shows that within the general juvenile court population **(87,081)**, the highest number of children, **(33,283)** were reported to be living "With Mother" at the time of referral to juvenile court. This is **38.2%** of the total of all children referred. The second and third most reported living arrangements for the general juvenile court population were "Unknown" **13,595** or **15.6%** and "With both Biological Parents" **13,375** or **15.4%**.