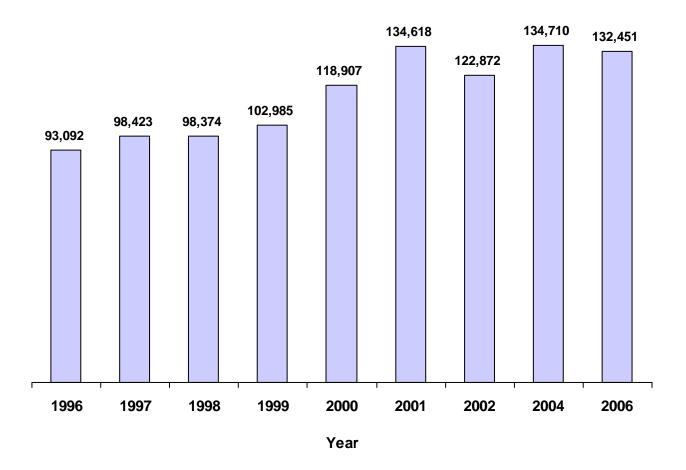

#### **REFERRAL INFORMATION**

In the 2006 calendar year, there were a total of **161,631** referrals to juvenile courts involving **87,081** children and resulting in **242,216** dispositions in Tennessee.

#### LIVING ARRANGEMENTS

At the time of their referral to juvenile court, only **15.4%** of all Tennessee children referred were living with both biological parents. Consistent with the data gathered in previous years, the Living Arrangement of Juveniles by Race and Sex for CY 2006 data shows that within the general juvenile court population **(87,081)**, the highest number of children, **(33,283)** were reported to be living "With Mother" at the time of referral to juvenile court. This is **38.2%** of the total of all children referred. The second and third most reported living arrangements for the general juvenile court population were "Unknown" **13,595** or **15.6%** and "With both Biological Parents" **13,375** or **15.4%**.