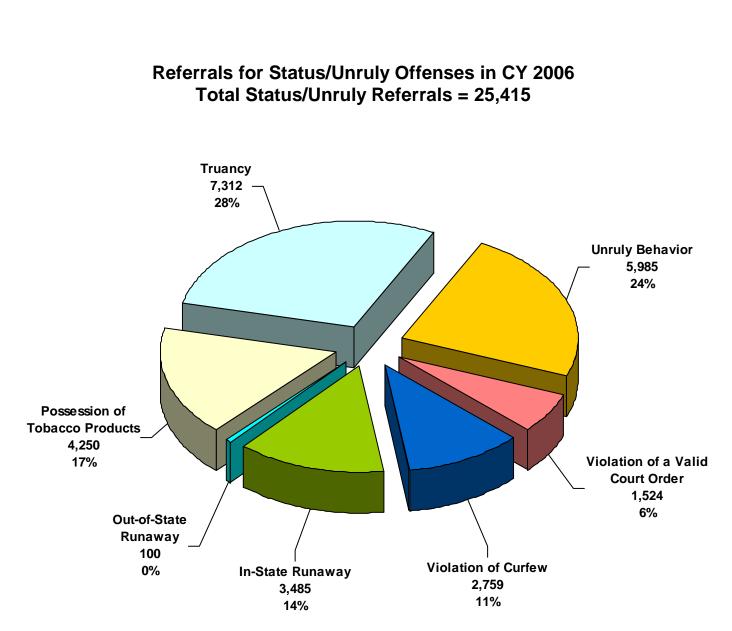

#### **REFERRAL DISPOSAL INFORMATION**

Information regarding **161,631** referrals disposed of by Tennessee juvenile courts was reported in 2006. Nearly half **(48.6%)** of the 2006 referral reasons disposed of by juvenile courts fell into the category of alleged Delinquent offenses. Status offenses represented **15.7%** of the total referral reasons reported to the juvenile court, while Non-offense referral reasons comprised an additional **35.6%** of the total.

The 2006 data showed the most commonly reported delinquent referral reasons to be "Traffic", **(18,941)** "Assault" **(7,777)**, "Theft of Property" **(6,798)**, "Violation of Probation" **(6,274)**, "Disorderly Conduct" **(6,217)**, and "Possession of Controlled Substances" **(4,384)**. The most often reported status offense referral reasons were "Truancy" **(7,312)**, "Unruly Behavior" **(5,985)**, "Possession of Tobacco Products" **(4,250)**, "In-state Runaway" **(3,485)**, "Violation of Curfew" **(2,759)**, and "Violation of a Valid Court Order" **(1,524)**.