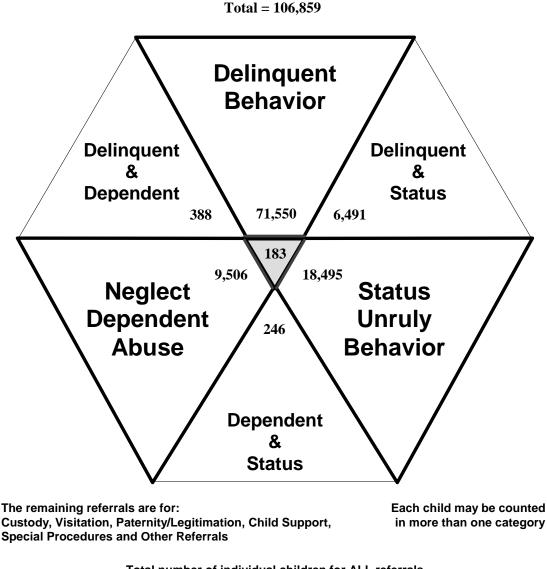

Over one third of the children referred (37.6%) were from the four metropolitan areas of Shelby/Memphis (14,205), Davidson/Nashville (8,528), Knox/Knoxville (6,027), and Hamilton/Chattanooga (4,003).

Delinquent referrals (78,612) accounted for nearly half of all referrals at 48.6%. White males in the delinquent category total 33,762 and represent 42.9% of the juvenile court population with delinquent referrals 78,612 outnumbering their female counterparts who total 13,856 and are 17.6% of the juvenile population with delinquent referrals. African American males in the delinquent category total 20,539 and represent 26.1% of the juvenile population with delinquent referrals outnumbering their female counterparts who total 7,405 and represent 9.4% of the juvenile population with delinquent referrals.