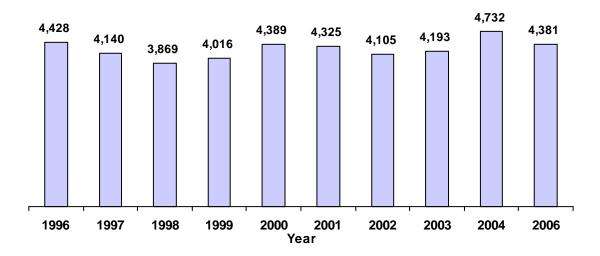

## 2006 DATA LIMITATIONS

The AOC was able to collect more complete juvenile court data in 2006 than they have in the past; however, please note that data from 2005 has not been included in the trend information charts. In 2005, one of the larger juvenile courts submitted their data in a summarized format which could not be included in the database. The lack of data from this court would have skewed the data giving a false representation of juvenile trend factors within the State. To overcome this challenge, the AOC chose the trend range of 1996 through 2004 and 2006, allowing for 10 years of accumulated facts that present the juvenile court data in the most meaningful way.

#### COMPARISONS

Comparing calendar year 2006 with 2004\*, the number of children referred in Tennessee dropped by one and one-half percent. This reduction can be attributed to fewer referrals in the categories of Status/Unruly and Dependency/Neglect.

\*2004 data was used for comparison instead of 2005 data because not all courts were represented in the 2005 Annual Report.