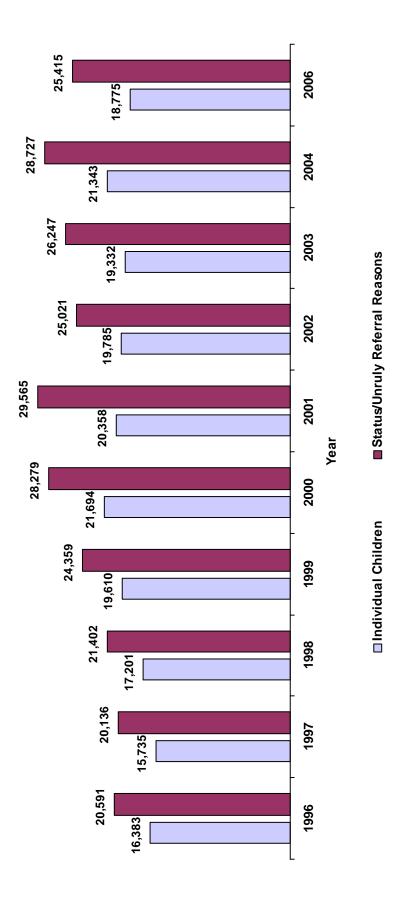

#### **REFERRAL DISPOSAL INFORMATION**

Information regarding **161,631** referrals disposed of by Tennessee juvenile courts was reported in 2006. Nearly half **(48.6%)** of the 2006 referral reasons disposed of by juvenile courts fell into the category of alleged Delinquent offenses. Status offenses represented **15.7%** of the total referral reasons reported to the juvenile court, while Non-offense referral reasons comprised an additional **35.6%** of the total.

#### COMPARISONS

Comparing calendar year 2006 with 2004\*, the number of children referred in Tennessee dropped by one and one-half percent. This reduction can be attributed to fewer referrals in the categories of Status/Unruly and Dependency/Neglect.