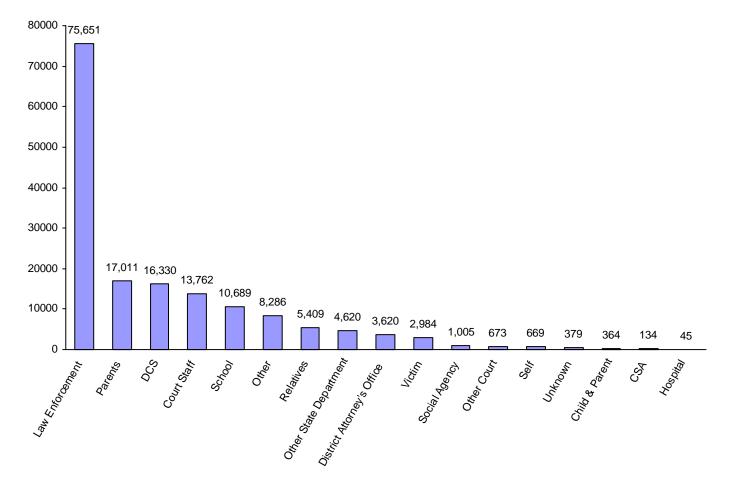

### REFERRAL SOURCE

Anyone who perceives a need for the juvenile court to intervene in a child's affairs can refer that child to the juvenile court. Frequently, the referral source is closely related to the reason for referral. For example, schools refer truants and law enforcement officers refer children who have committed illegal acts.

As the Source of Referrals by Race and Sex for CY 2006 table and chart show, "Law Enforcement" was the referral source most often cited at **46.8%**, "Parents" were the second at **10.5%**, and the "Department of Children's Services"(DCS) was the third at **10.1%**. "Court Staff" at **8.5%**, was the fourth most often cited referral source and "School" at **6.6%**, was the fifth.

### SIX MOST FREQUENT REFERRAL REASONS BY SOURCE IN 2006

When looking at the six (6) most frequently reported referral reasons associated with each referral source in 2006, law enforcement personnel most often referred juveniles for traffic complaints, while custody was the reason most often cited for referral by parents and relatives. Self referrals, referrals by community service agencies, other state departments, child and parent, and the District Attorney all had child support issues at the top. With regard to schools, truancy remained the most cited referral reason and possession of tobacco products was the second. Most DCS and social agency referrals were for dependency and neglect issues. Victims continued to refer most often for assault and hospitals referred most often for paternity and legitimation.