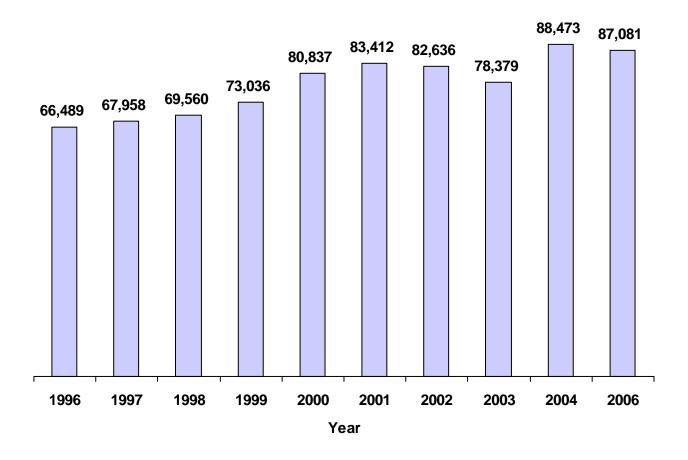

#### **REFERRAL INFORMATION**

In the 2006 calendar year, there were a total of **161,631** referrals to juvenile courts involving **87,081** children and resulting in **242,216** dispositions in Tennessee.