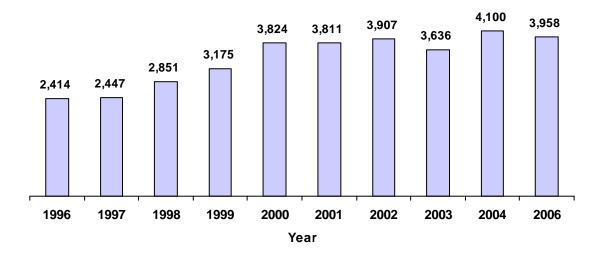

## 2006 DATA LIMITATIONS

The AOC was able to collect more complete juvenile court data in 2006 than they have in the past; however, please note that data from 2005 has not been included in the trend information charts. In 2005, one of the larger juvenile courts submitted their data in a summarized format which could not be included in the database. The lack of data from this court would have skewed the data giving a false representation of juvenile trend factors within the State. To overcome this challenge, the AOC chose the trend range of 1996 through 2004 and 2006, allowing for 10 years of accumulated facts that present the juvenile court data in the most meaningful way.

#### COMPARISONS

Comparing calendar year 2006 with 2004\*, the number of children referred in Tennessee dropped by one and one-half percent. This reduction can be attributed to fewer referrals in the categories of Status/Unruly and Dependency/Neglect.

\*2004 data was used for comparison instead of 2005 data because not all courts were represented in the 2005 Annual Report.