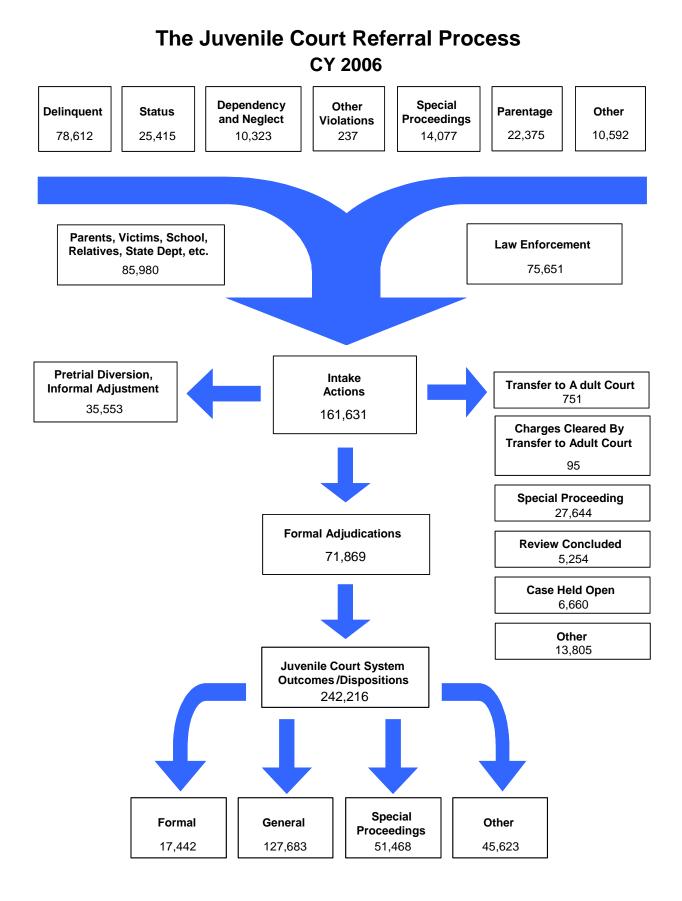

#### **REFERRAL INFORMATION**

In the 2006 calendar year, there were a total of **161,631** referrals to juvenile courts involving **87,081** children and resulting in **242,216** dispositions in Tennessee.

#### **REFERRAL DISPOSAL INFORMATION**

Information regarding **161,631** referrals disposed of by Tennessee juvenile courts was reported in 2006. Nearly half **(48.6%)** of the 2006 referral reasons disposed of by juvenile courts fell into the category of alleged Delinquent offenses. Status offenses represented **15.7%** of the total referral reasons reported to the juvenile court, while Non-offense referral reasons comprised an additional **35.6%** of the total.

#### INTAKE ACTIONS AT REFERRAL

2006 data shows that petitions were filed in **65.8%** of the 2006 referrals and motions were filed in **4.4%**. These figures reflect the number of petitions or motions that resulted in judicial action of some kind. Petitions that were filed but ended in an informal adjustment are explained later in this report.

Citations, which law enforcement may use in lieu of a petition, were issued in **12.8%** of the referrals, paternity actions accounted for **.05%**, and judicial, administrative and foster care reviews accounted for **5.5%**.

#### DISPOSITIONAL PROCEDURES

After a referral is made to the juvenile court, decisions are made regarding how the court will proceed. If the decision is made to handle the referral informally, two options are open to the court: pretrial diversion and informal adjustment. These two procedures are quite similar in that they are both a voluntary agreement between the court officer, the child, and the parents that address the problem but avoid a formal court hearing and an official finding of guilt. The difference between pretrial diversion and informal adjustment is in the extent to which the judge or referee is involved. Pretrial diversion requires judicial approval of the voluntary agreement. Informal adjustment is subject to judicial approval, but does not require it prior to initiation. 2006 disposition procedures information reveals that **16.2%** of all the referrals to juvenile court were handled by informal adjustment. **5.8%** of all referrals disposed by other actions were handled by pretrial diversions.

When the court believes that it is in the best interest of the child and/or the community, a formal adjudicatory proceeding or hearing is held regarding the child's referral to juvenile court. The adjudicatory hearing is a formal proceeding in which the judge or referee determines whether the motion made on behalf of the child (or the complaint made against the child) is substantiated. If substantiation of the motion/complaint occurs, a dispositional hearing must be held; this can happen either immediately or at a later date. The statistics indicate that **44.5%** of the referrals to juvenile court resulted in a formal adjudicatory proceeding. Of the formally adjudicated proceedings, **64.8%** were substantiated, **25.8%** formally dismissed and **9.4%** were retired.

The 2006 data shows that **52.2%** of all referral reasons **(161,631)** were disposed by judicial staff: **52.2%** by Judges, **32.6%** by Referees. Another **12.2%** were disposed by Youth Services/Probation Officers, and **3.0%** by Other/Not Reported.