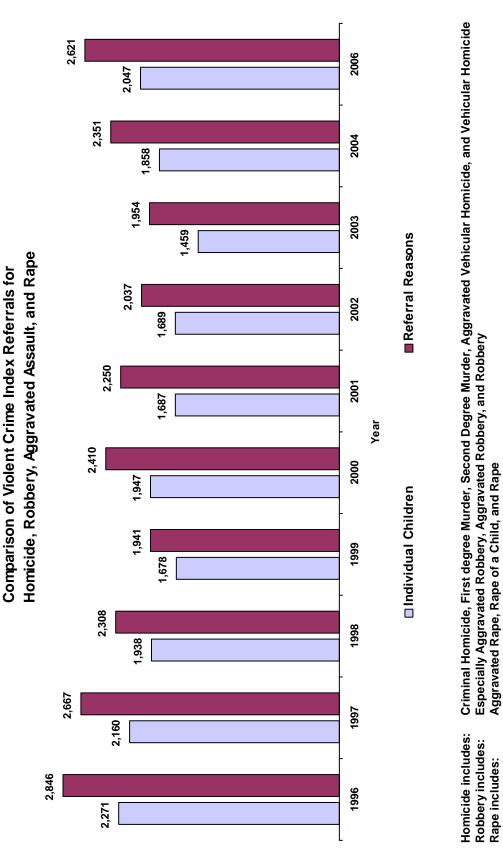

#### COMPARISONS

Comparing calendar year 2006 with 2004\*, the number of children referred in Tennessee dropped by one and one-half percent. This reduction can be attributed to fewer referrals in the categories of Status/Unruly and Dependency/Neglect.

\*2004 data was used for comparison instead of 2005 data because not all courts were represented in the 2005 Annual Report.