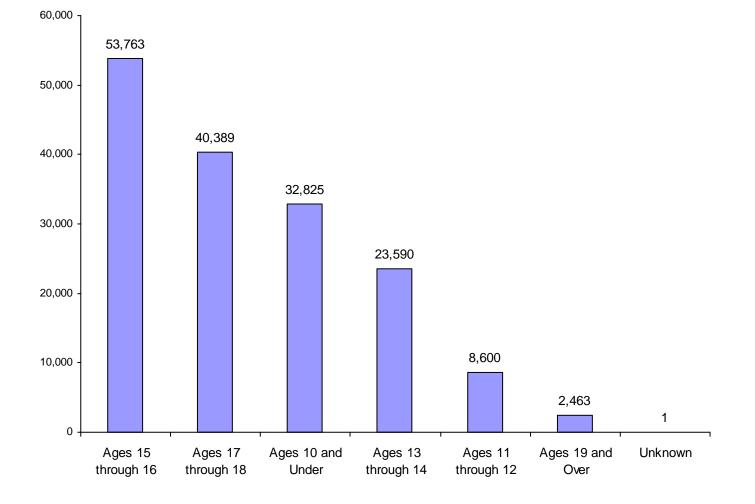

#### REFERRALS BY AGE AND RACE

The 2006 data indicated that nearly one third **(33.3%)** of the referrals were for 15 and 16 year olds. White males represented the greatest number of those referrals in this age category totaling **21,828**, or **40.6%** of the juvenile court population in the 15 through 16 years of age category and outnumbering their female counterparts who totaled **11,830** representing **22.0%** of juveniles in this age category. African American males represented the second largest number of referrals in the 15 through 16 years of age category totaling **12,390** or **23.0%** and outnumbering their female counterparts who totaled **5,527** or **10.3%** of the juveniles in this age category.