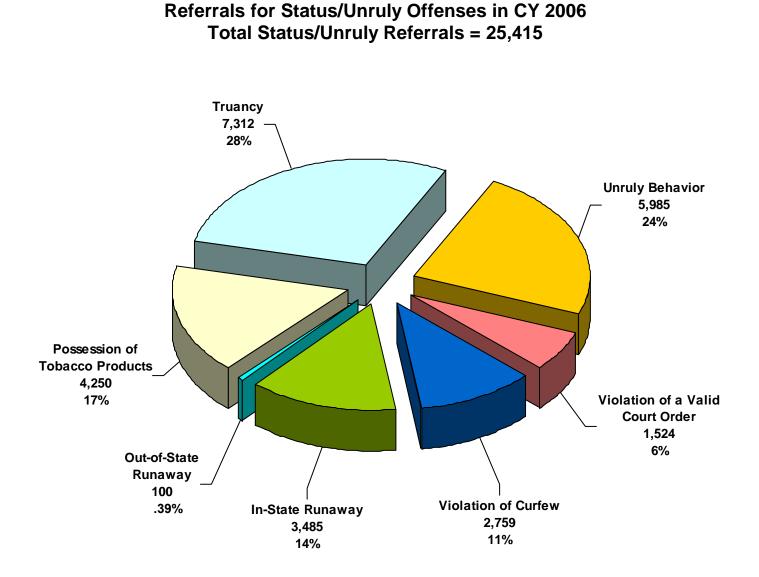

The 2006 data showed the most commonly reported delinquent referral reasons to be "Traffic", **(18,941)** "Assault" **(7,777)**, "Theft of Property" **(6,798)**, "Violation of Probation" **(6,274)**, "Disorderly Conduct" **(6,217)**, and "Possession of Controlled Substances" **(4,384)**. The most often reported status offense referral reasons were "Truancy" **(7,312)**, "Unruly Behavior" **(5,985)**, "Possession of Tobacco Products" **(4,250)**, "In-state Runaway" **(3,485)**, "Violation of Curfew" **(2,759)**, and "Violation of a Valid Court Order" **(1,524)**.