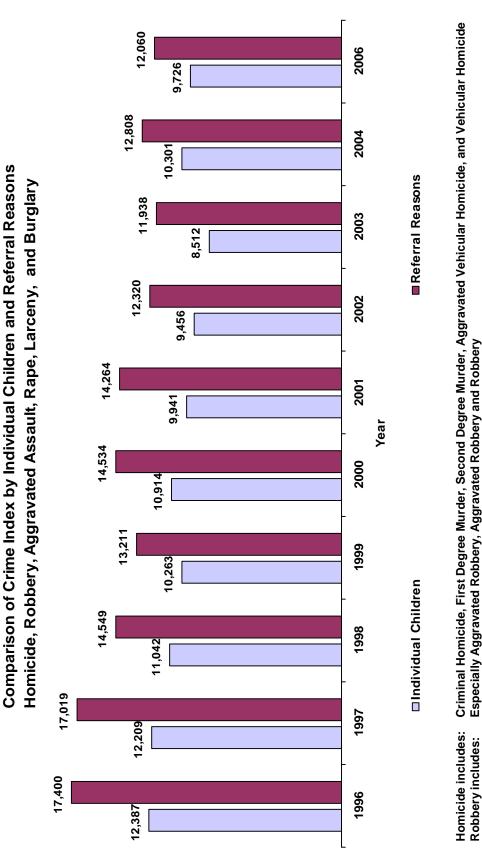

#### COMPARISONS

Comparing calendar year 2006 with 2004\*, the number of children referred in Tennessee dropped by one and one-half percent. This reduction can be attributed to fewer referrals in the categories of Status/Unruly and Dependency/Neglect.

\*2004 data was used for comparison instead of 2005 data because not all courts were represented in the 2005 Annual Report.