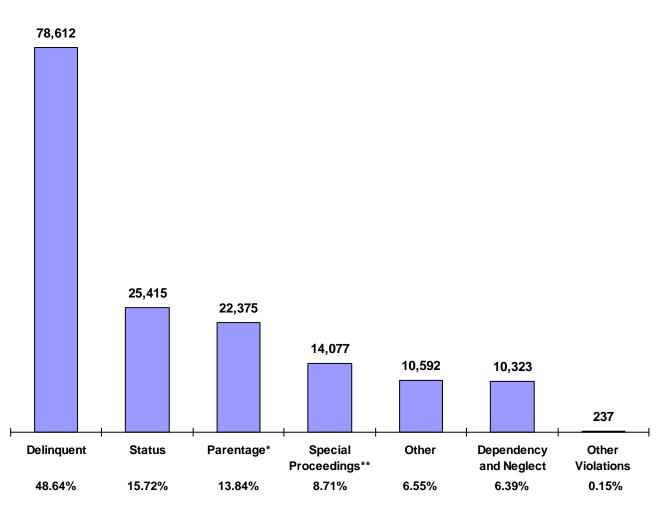

#### **REFERRAL DISPOSAL INFORMATION**

Information regarding **161,631** referrals disposed of by Tennessee juvenile courts was reported in 2006. Nearly half **(48.6%)** of the 2006 referral reasons disposed of by juvenile courts fell into the category of alleged Delinquent offenses. Status offenses represented **15.7%** of the total referral reasons reported to the juvenile court, while Non-offense referral reasons comprised an additional **35.6%** of the total.

The 2006 data showed the most commonly reported delinquent referral reasons to be "Traffic", **(18,941)** "Assault" **(7,777)**, "Theft of Property" **(6,798)**, "Violation of Probation" **(6,274)**, "Disorderly Conduct" **(6,217)**, and "Possession of Controlled Substances" **(4,384)**. The most often reported status offense referral reasons were "Truancy" **(7,312)**, "Unruly Behavior" **(5,985)**, "Possession of Tobacco Products" **(4,250)**, "In-state Runaway" **(3,485)**, "Violation of Curfew" **(2,759)**, and "Violation of a Valid Court Order" **(1,524)**.

"Child Support" (10,261), "Dependency and Neglect" (9,315), "Custody" (8,566), "Judicial Review" (7,909) and "Foster Care Review" (3,579) are the most prevalent within the non-offense category.