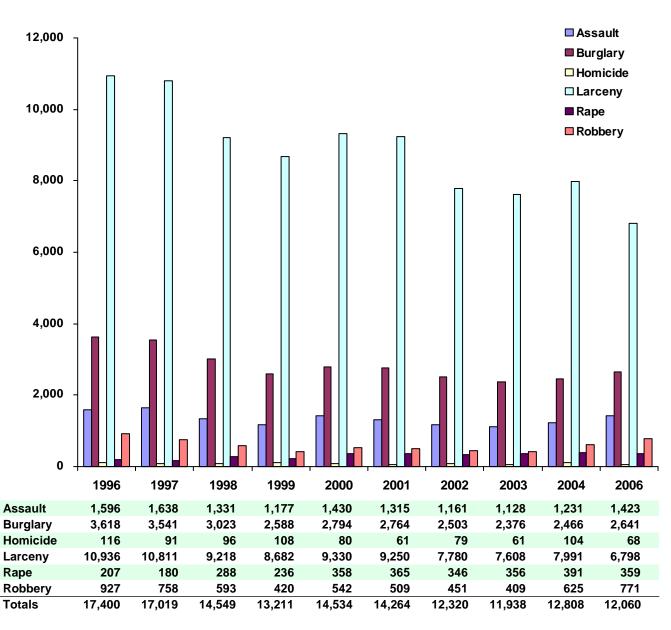

The 2006 data showed the most commonly reported delinquent referral reasons to be "Traffic", **(18,941)** "Assault" **(7,777)**, "Theft of Property" **(6,798)**, "Violation of Probation" **(6,274)**, "Disorderly Conduct" **(6,217)**, and "Possession of Controlled Substances" **(4,384)**. The most often reported status offense referral reasons were "Truancy" **(7,312)**, "Unruly Behavior" **(5,985)**, "Possession of Tobacco Products" **(4,250)**, "In-state Runaway" **(3,485)**, "Violation of Curfew" **(2,759)**, and "Violation of a Valid Court Order" **(1,524)**.

### WEAPONS REFERRALS

2006 data shows that of the total children referred **(860)** for Unlawful Possession/Carrying of a Weapon, the largest percentages by age were: **37.1%** age 17, **27.0%** age 16, and **17.7%** age 15. The percentages of children referred for this reason by race and gender were: **61.2%** African American males, **27.0%** white males, **5.0%** African American females, and **1.7%** white females.