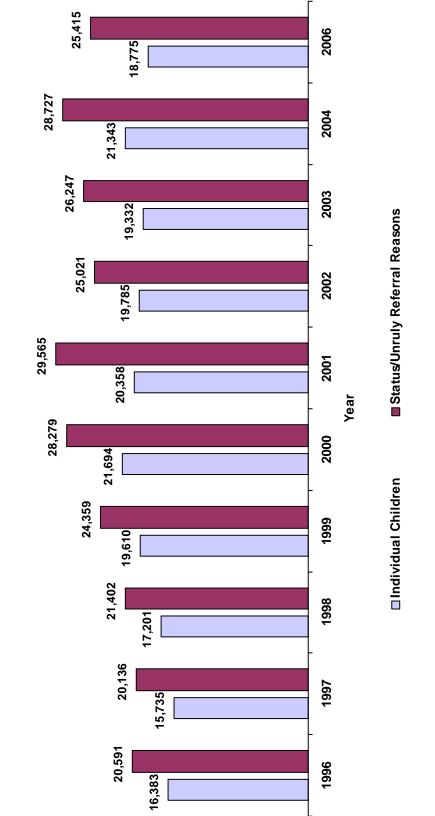

#### COMPARISONS

Comparing calendar year 2006 with 2004\*, the number of children referred in Tennessee dropped by one and one-half percent. This reduction can be attributed to fewer referrals in the categories of Status/Unruly and Dependency/Neglect.