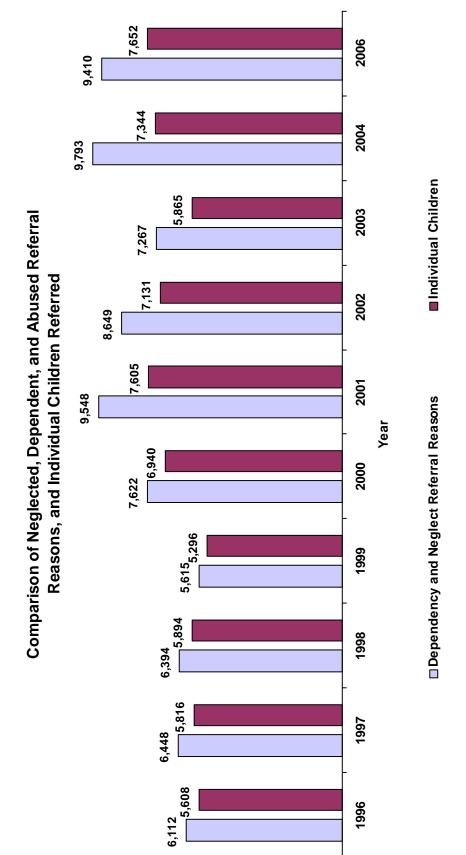

#### COMPARISONS

Comparing calendar year 2006 with 2004\*, the number of children referred in Tennessee dropped by one and one-half percent. This reduction can be attributed to fewer referrals in the categories of Status/Unruly and Dependency/Neglect.

\*2004 data was used for comparison instead of 2005 data because not all courts were represented in the 2005 Annual Report.