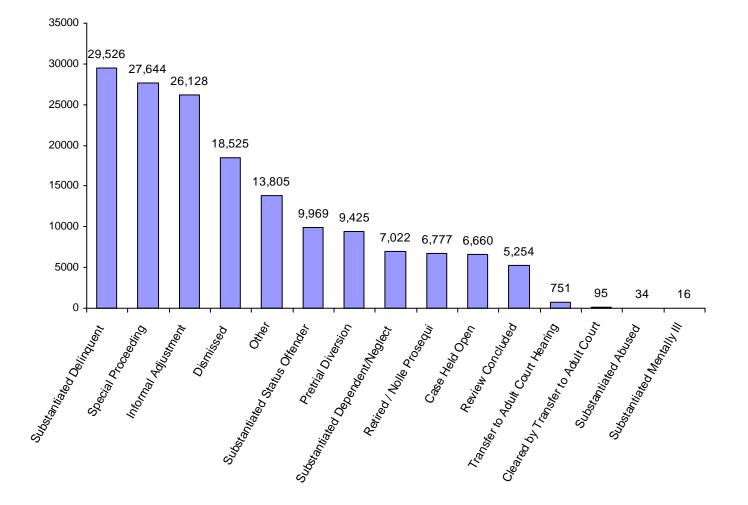

#### DISPOSITIONAL PROCEDURES

After a referral is made to the juvenile court, decisions are made regarding how the court will proceed. If the decision is made to handle the referral informally, two options are open to the court: pretrial diversion and informal adjustment. These two procedures are quite similar in that they are both a voluntary agreement between the court officer, the child, and the parents that address the problem but avoid a formal court hearing and an official finding of guilt. The difference between pretrial diversion and informal adjustment is in the extent to which the judge or referee is involved. Pretrial diversion requires judicial approval of the voluntary agreement. Informal adjustment is subject to judicial approval, but does not require it prior to initiation. 2006 disposition procedures information reveals that **16.2%** of all the referrals to juvenile court were handled by informal adjustment. **5.8%** of all referrals disposed by other actions were handled by pretrial diversions.

When the court believes that it is in the best interest of the child and/or the community, a formal adjudicatory proceeding or hearing is held regarding the child's referral to juvenile court. The adjudicatory hearing is a formal proceeding in which the judge or referee determines whether the motion made on behalf of the child (or the complaint made against the child) is substantiated. If substantiation of the motion/complaint occurs, a dispositional hearing must be held; this can happen either immediately or at a later date. The statistics indicate that **44.5%** of the referrals to juvenile court resulted in a formal adjudicatory proceeding. Of the formally adjudicated proceedings, **64.8%** were substantiated, **25.8%** formally dismissed and **9.4%** were retired.