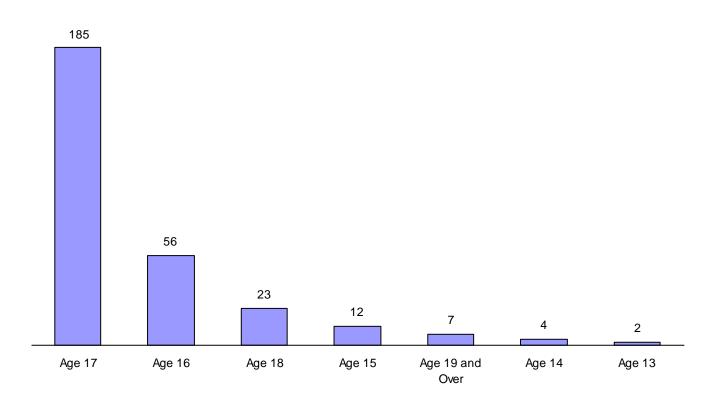

#### NUMBER OF INDIVIDUAL CHILDREN TRANSFERRED TO ADULT COURT BY RACE AND SEX

The 2006 data was analyzed to determine the number of children transferred to adult court for alleged delinquent offenses. The data shows that **289** children were transferred to adult court in 2006. Males were the overwhelming majority of transferred children (**268**) at **92.7%**. **70.2%** of the children transferred were African American males, while their white male counterparts represented **21.5%** of the overall transfers. African American females represented **3.5%**. White females represented **2.4%** of all transfers.

This represents over three times as many delinquent African American males transferred to adult courts (203) than white males (62), despite the fact that there are nearly twice as many delinquent white males (32,391)\* as there are African American males (16,220) in the general juvenile population. Delinquent African American males commit offenses listed under TCA §37-1-134 (1) at a higher rate in both frequency and percentage than delinquent white males.

The majority of these children were sixteen (16) years of age or more at the time of the alleged conduct, or the child was less than sixteen (16) years of age if such child was charged with the offense of first degree murder, second degree murder, rape, aggravated rape, rape of a child, aggravated robbery, especially aggravated robbery, kidnapping, aggravated kidnapping or especially aggravated kidnapping, or an attempt to commit any such offenses.