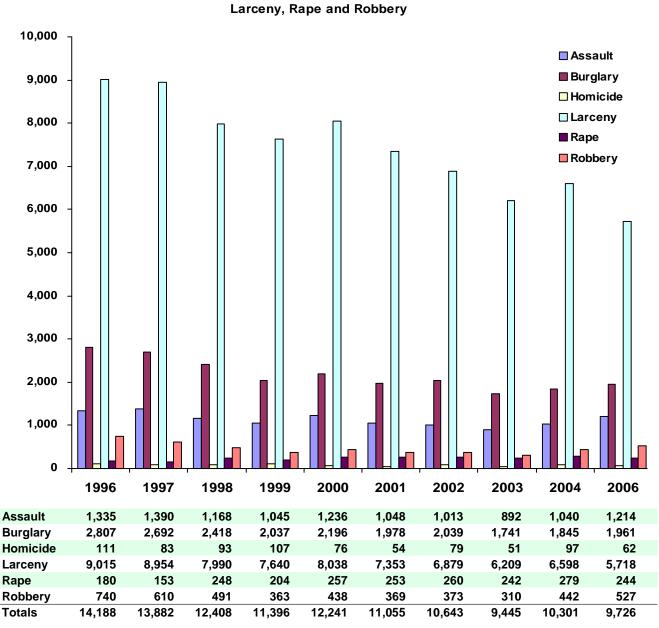

nds Over Time CY 1996-2004 and 2006

# 2006 Annual Juvenile Court Statistical Report Executive Summary

Note: CY 2005 data has been omitted because not all data was available.



Trends Over Time CY 1996-2004 and 2006

# 2006 Annual Juvenile Court Statistical Report Executive Summary



Trends Over Time CY 1996-2004 and 2006

# 2006 Annual Juvenile Court Statistical Report Executive Summary

Note: CY 2005 data has been omitted because not all data was available.

Aggravated Rape, Rape of a Child, and Rape

Aggravated Burglary and Burglary

Rape includes: Larceny includes: Burglary includes:

Theft of Property



Trends Over Time CY 1996-2004 and 2006

# 2006 Annual Juvenile Court Statistical Report Executive Summary

Note: CY 2005 data has been omitted because not all data was available.



Trends Over Time CY 1996-2004 and 2006 Comparison of Children Referred for Aggravated Assault, Burglary, Homicide, Larceny, Rape and Robbery

| Burglary includes: | Aggravated Burglary and Burglary                              |
|--------------------|---------------------------------------------------------------|
| Homicide includes: | Criminal Homicide, First degree Murder, Second Degree Murder, |
|                    | Aggravated Vehicular Homicide and Vehicular Homicide          |
| Larceny includes:  | Theft of Property                                             |
| Rape includes:     | Aggravated Rape, Rape of a Child and Rape                     |
| Robbery includes:  | Especially Aggravated Robbery, Aggravated Robbery and Robbery |

Children that have multiple offenses in any ca