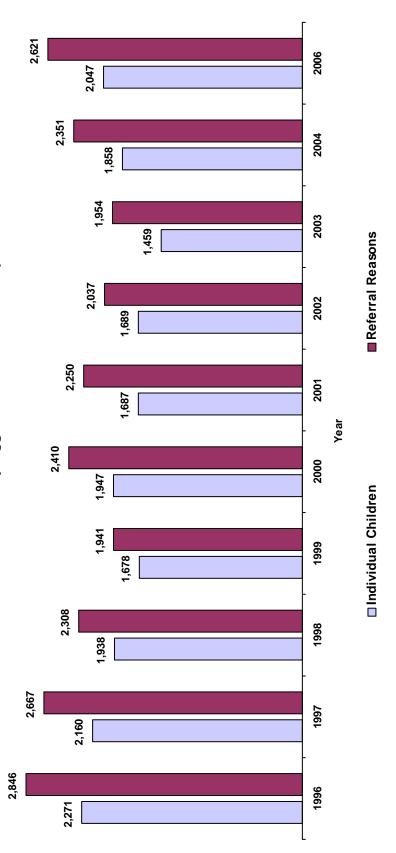

#### COMPARISONS

Comparing calendar year 2006 with 2004\*, the number of children referred in Tennessee dropped by one and one-half percent. This reduction can be attributed to fewer referrals in the categories of Status/Unruly and Dependency/Neglect.

\*2004 data was used for comparison instead of 2005 data because not all courts were represented in the 2005 Annual Report.