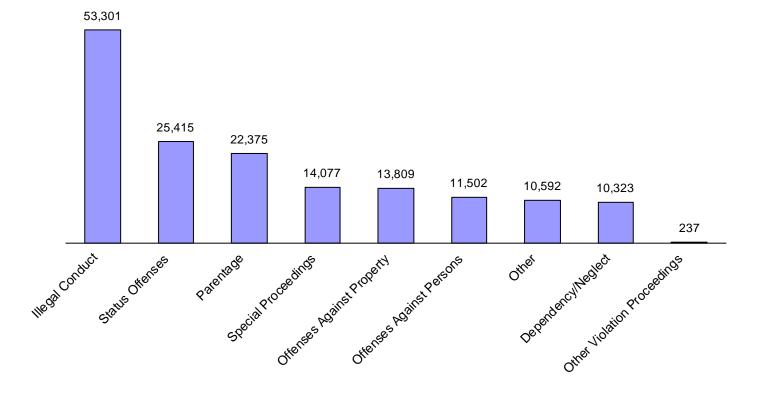

#### **REFERRAL DISPOSAL INFORMATION**

Information regarding **161,631** referrals disposed of by Tennessee juvenile courts was reported in 2006. Nearly half **(48.6%)** of the 2006 referral reasons disposed of by juvenile courts fell into the category of alleged Delinquent offenses. Status offenses represented **15.7%** of the total referral reasons reported to the juvenile court, while Non-offense referral reasons comprised an additional **35.6%** of the total.

The 2006 data showed the most commonly reported delinquent referral reasons to be "Traffic", **(18,941)** "Assault" **(7,777)**, "Theft of Property" **(6,798)**, "Violation of Probation" **(6,274)**, "Disorderly Conduct" **(6,217)**, and "Possession of Controlled Substances" **(4,384)**. The most often reported status offense referral reasons were "Truancy" **(7,312)**, "Unruly Behavior" **(5,985)**, "Possession of Tobacco Products" **(4,250)**, "In-state Runaway" **(3,485)**, "Violation of Curfew" **(2,759)**, and "Violation of a Valid Court Order" **(1,524)**.

"Child Support" (10,261), "Dependency and Neglect" (9,315), "Custody" (8,566), "Judicial Review" (7,909) and "Foster Care Review" (3,579) are the most prevalent within the non-offense category.