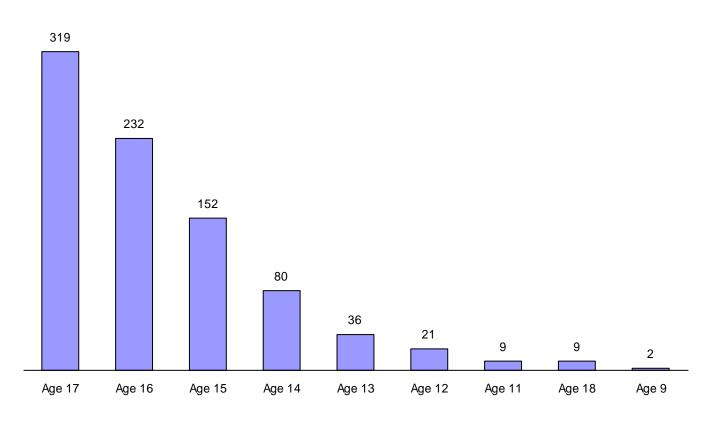

### WEAPONS REFERRALS

2006 data shows that of the total children referred **(860)** for Unlawful Possession/Carrying of a Weapon, the largest percentages by age were: **37.1%** age 17, **27.0%** age 16, and **17.7%** age 15. The percentages of children referred for this reason by race and gender were: **61.2%** African American males, **27.0%** white males, **5.0%** African American females, and **1.7%** white females.