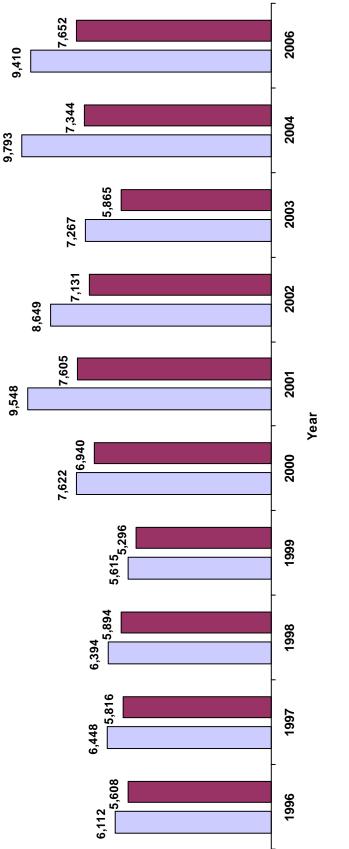

#### COMPARISONS

Comparing calendar year 2006 with 2004\*, the number of children referred in Tennessee dropped by one and one-half percent. This reduction can be attributed to fewer referrals in the categories of Status/Unruly and Dependency/Neglect.

\*2004 data was used for comparison instead of 2005 data because not all courts were represented in the 2005 Annual Report.