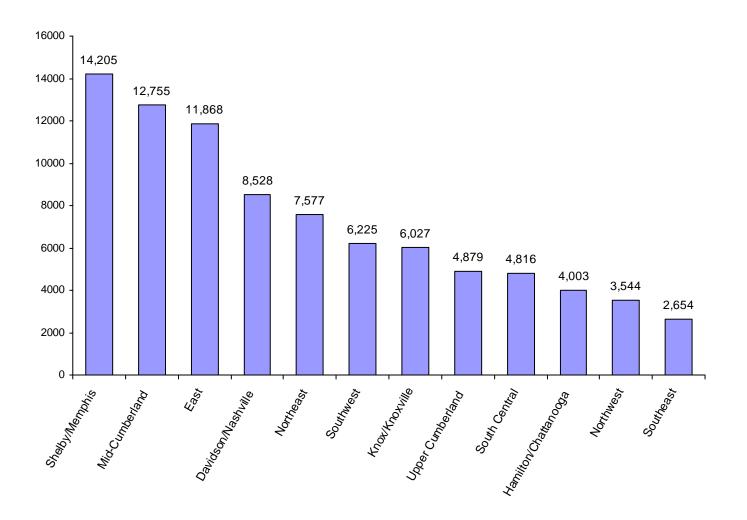

Over one third of the children referred (37.6%) were from the four metropolitan areas of Shelby/Memphis (14,205), Davidson/Nashville (8,528), Knox/Knoxville (6,027), and Hamilton/Chattanooga (4,003).

Delinquent referrals (78,612) accounted for nearly half of all referrals at 48.6%. White males in the delinquent category total 33,762 and represent 42.9% of the juvenile court population with delinquent referrals 78,612 outnumbering their female counterparts who total 13,856 and are 17.6% of the juvenile population with delinquent referrals. African American males in the delinquent category total 20,539 and represent 26.1% of the juvenile population with delinquent referrals outnumbering their female counterparts who total 7,405 and represent 9.4% of the juvenile population with delinquent referrals.