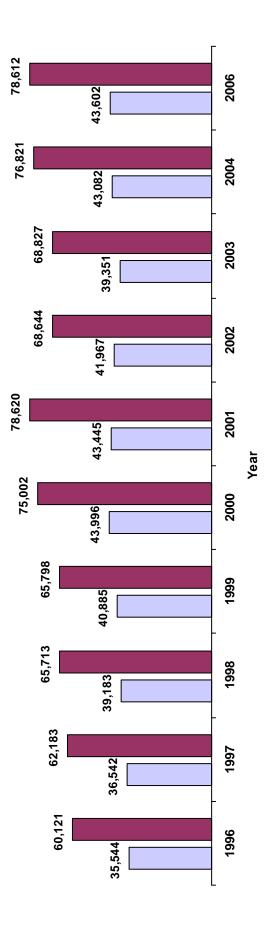

Over one third of the children referred (37.6%) were from the four metropolitan areas of Shelby/Memphis (14,205), Davidson/Nashville (8,528), Knox/Knoxville (6,027), and Hamilton/Chattanooga (4,003).

Delinquent referrals (78,612) accounted for nearly half of all referrals at 48.6%. White males in the delinquent category total 33,762 and represent 42.9% of the juvenile court population with delinquent referrals 78,612 outnumbering their female counterparts who total 13,856 and are 17.6% of the juvenile population with delinquent referrals. African American males in the delinquent category total 20,539 and represent 26.1% of the juvenile population with delinquent referrals outnumbering their female counterparts who total 7,405 and represent 9.4% of the juvenile population with delinquent referrals.