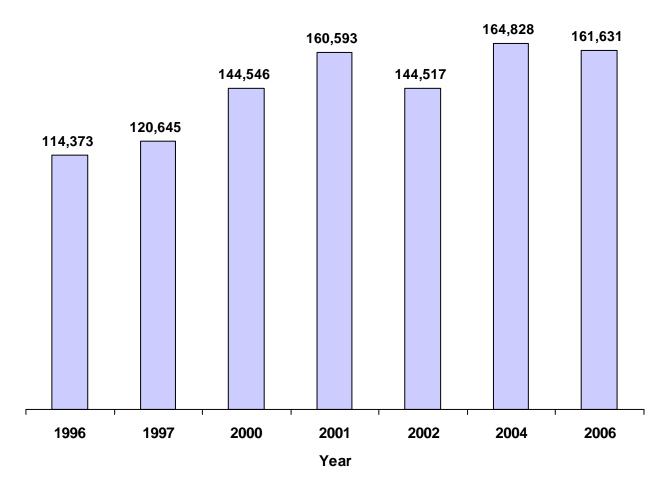

#### **REFERRAL INFORMATION**

In the 2006 calendar year, there were a total of **161,631** referrals to juvenile courts involving **87,081** children and resulting in **242,216** dispositions in Tennessee.

#### **REFERRAL DISPOSAL INFORMATION**

Information regarding **161,631** referrals disposed of by Tennessee juvenile courts was reported in 2006. Nearly half **(48.6%)** of the 2006 referral reasons disposed of by juvenile courts fell into the category of alleged Delinquent offenses. Status offenses represented **15.7%** of the total referral reasons reported to the juvenile court, while Non-offense referral reasons comprised an additional **35.6%** of the total.