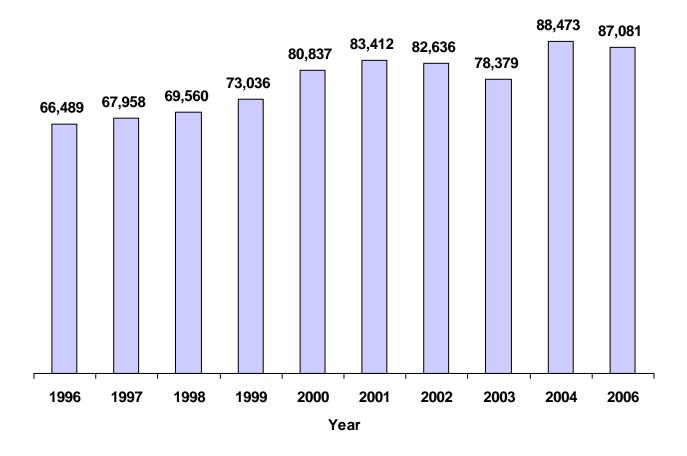

#### **REFERRAL INFORMATION**

In the 2006 calendar year, there were a total of **161,631** referrals to juvenile courts involving **87,081** children and resulting in **242,216** dispositions in Tennessee.

#### COMPARISONS

Comparing calendar year 2006 with 2004\*, the number of children referred in Tennessee dropped by one and one-half percent. This reduction can be attributed to fewer referrals in the categories of Status/Unruly and Dependency/Neglect.

\*2004 data was used for comparison instead of 2005 data because not all courts were represented in the 2005 Annual Report.