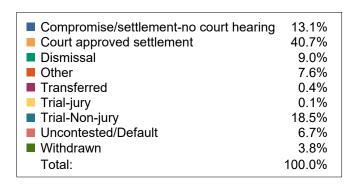

#### **DISPOSITIONS BY MANNER**

| Manner                           | Dispositions |
|----------------------------------|--------------|
| Compromise/Settlement-No Hearing | 8,721        |
| Court Approved Settlement        | 19,960       |
| Dismissal                        | 7,447        |
| Other                            | 2,463        |
| Transferred                      | 361          |
| Trial-Jury                       | 59           |
| Trial-Non-Jury                   | 10,304       |
| Uncontested/Default              | 4,572        |
| Withdrawn                        | 1,834        |
| TOTALS:                          | 55,721       |