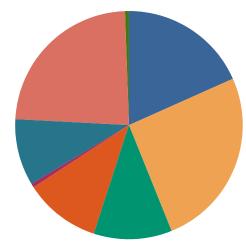

#### **DISPOSITIONS BY MANNER**

| Manner                           | Dispositions |
|----------------------------------|--------------|
| Compromise/Settlement-No Hearing | 8,721        |
| Court Approved Settlement        | 19,960       |
| Dismissal                        | 7,447        |
| Other                            | 2,463        |
| Transferred                      | 361          |
| Trial-Jury                       | 59           |
| Trial-Non-Jury                   | 10,304       |
| Uncontested/Default              | 4,572        |
| Withdrawn                        | 1,834        |
| TOTALS:                          | 55,721       |