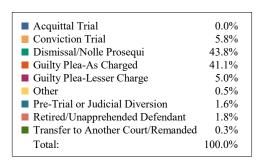

#### **DISPOSITIONS BY MANNER**

| Manner                             | Dispositions |
|------------------------------------|--------------|
| Acquittal After Trial              | 612          |
| Conviction After Trial             | 3,361        |
| Dismissal/Nolle Prosequi           | 72,051       |
| Guilty Plea-As Charged             | 58,873       |
| Guilty Plea-Lesser Charge          | 7,505        |
| Other                              | 8,297        |
| Pre-Trial or Judicial Diversion    | 4,598        |
| Retired/Unapprehended Defendant    | 2,525        |
| Transfer to Another Court/Remanded | 242          |