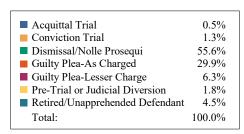

#### **DISPOSITIONS BY MANNER**

| Manner                             | Dispositions |
|------------------------------------|--------------|
| Acquittal After Trial              | 612          |
| Conviction After Trial             | 3,361        |
| Dismissal/Nolle Prosequi           | 72,051       |
| Guilty Plea-As Charged             | 58,873       |
| Guilty Plea-Lesser Charge          | 7,505        |
| Other                              | 8,297        |
| Pre-Trial or Judicial Diversion    | 4,598        |
| Retired/Unapprehended Defendant    | 2,525        |
| Transfer to Another Court/Remanded | 242          |

TOTALS: 158,064