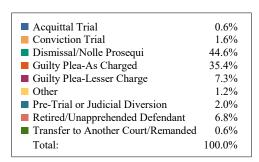

#### **DISPOSITIONS BY MANNER**

| Manner                             | Dispositions |
|------------------------------------|--------------|
| Acquittal After Trial              | 612          |
| Conviction After Trial             | 3,361        |
| Dismissal/Nolle Prosequi           | 72,051       |
| Guilty Plea-As Charged             | 58,873       |
| Guilty Plea-Lesser Charge          | 7,505        |
| Other                              | 8,297        |
| Pre-Trial or Judicial Diversion    | 4,598        |
| Retired/Unapprehended Defendant    | 2,525        |
| Transfer to Another Court/Remanded | 242          |

TOTALS: 158,064