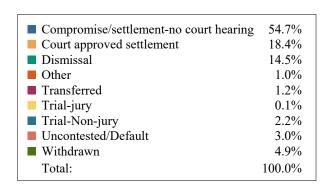

|                                  | DISPOSIT | IONS BY M | ANNER  |            |       |  |
|----------------------------------|----------|-----------|--------|------------|-------|--|
|                                  | Carter   | Johnson   | Unicoi | Washington | TOTAL |  |
| Compromise/Settlement-No Hearing | 2        | 75        | 1      | 262        | 340   |  |
| Court Approved Settlement        | 215      | 77        | 38     | 725        | 1,055 |  |
| Dismissal                        | 107      | 24        | 3      | 100        | 234   |  |
| Other                            | 103      | 4         | 2      | 87         | 196   |  |
| Transferred                      | 1        | 0         | 0      | 9          | 10    |  |
| Trial-Jury                       | 1        | 2         | 0      | 0          | 3     |  |
| Trial-Non-Jury                   | 308      | 15        | 24     | 132        | 479   |  |
| Uncontested/Default              | 16       | 31        | 27     | 100        | 174   |  |
| Withdrawn                        | 0        | 1         | 8      | 89         | 98    |  |
| TOTAL:                           | 753      | 229       | 103    | 1,504      | 2,589 |  |