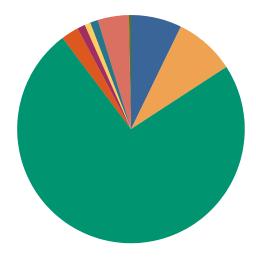

#### **DISPOSITIONS BY MANNER**

| Manner                             | Dispositions |
|------------------------------------|--------------|
| Acquittal After Trial              | 612          |
| Conviction After Trial             | 3,361        |
| Dismissal/Nolle Prosequi           | 72,051       |
| Guilty Plea-As Charged             | 58,873       |
| Guilty Plea-Lesser Charge          | 7,505        |
| Other                              | 8,297        |
| Pre-Trial or Judicial Diversion    | 4,598        |
| Retired/Unapprehended Defendant    | 2,525        |
| Transfer to Another Court/Remanded | 242          |

TOTALS: 158,064