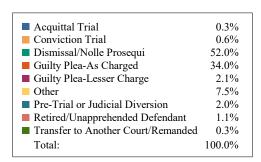

#### **DISPOSITIONS BY MANNER**

| Manner                             | Dispositions |
|------------------------------------|--------------|
| Acquittal After Trial              | 612          |
| Conviction After Trial             | 3,361        |
| Dismissal/Nolle Prosequi           | 72,051       |
| Guilty Plea-As Charged             | 58,873       |
| Guilty Plea-Lesser Charge          | 7,505        |
| Other                              | 8,297        |
| Pre-Trial or Judicial Diversion    | 4,598        |
| Retired/Unapprehended Defendant    | 2,525        |
| Transfer to Another Court/Remanded | 242          |

TOTALS: 158,064