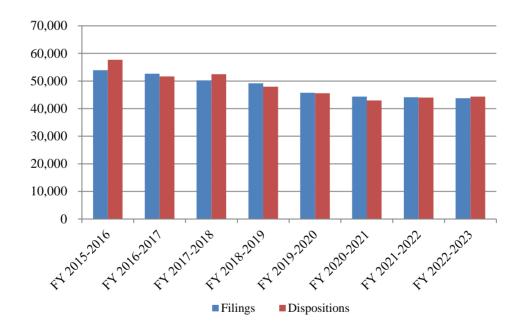

### **Statewide Cicuit Court Summary Filings and Dispositions**

| Fiscal Year  | Filings | Dispositions |
|--------------|---------|--------------|
| FY 2015-2016 | 53,948  | 57,692       |
| FY 2016-2017 | 52,647  | 51,643       |
| FY 2017-2018 | 50,216  | 52,509       |
| FY 2018-2019 | 49,148  | 47,930       |
| FY 2019-2020 | 45,768  | 45,553       |
| FY 2020-2021 | 44,383  | 42,946       |
| FY 2021-2022 | 44,141  | 43,986       |
| FY 2022-2023 | 43,783  | 44,366       |