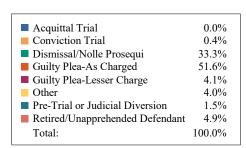

#### **DISPOSITIONS BY MANNER**

| Manner                             | Dispositions |
|------------------------------------|--------------|
| Acquittal After Trial              | 612          |
| Conviction After Trial             | 3,361        |
| Dismissal/Nolle Prosequi           | 72,051       |
| Guilty Plea-As Charged             | 58,873       |
| Guilty Plea-Lesser Charge          | 7,505        |
| Other                              | 8,297        |
| Pre-Trial or Judicial Diversion    | 4,598        |
| Retired/Unapprehended Defendant    | 2,525        |
| Transfer to Another Court/Remanded | 242          |

TOTALS: 158,064