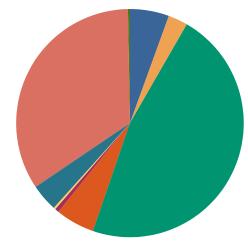

#### **DISPOSITIONS BY MANNER**

| Manner                           | Dispositions |
|----------------------------------|--------------|
| Compromise/Settlement-No Hearing | 8,721        |
| Court Approved Settlement        | 19,960       |
| Dismissal                        | 7,447        |
| Other                            | 2,463        |
| Transferred                      | 361          |
| Trial-Jury                       | 59           |
| Trial-Non-Jury                   | 10,304       |
| Uncontested/Default              | 4,572        |
| Withdrawn                        | 1,834        |
| TOTALS:                          | 55,721       |