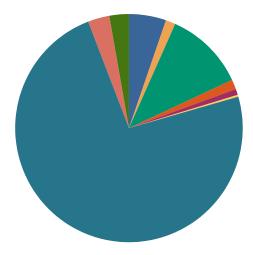

#### **DISPOSITIONS BY MANNER**

| Manner                           | Dispositions |
|----------------------------------|--------------|
| Compromise/Settlement-No Hearing | 8,721        |
| Court Approved Settlement        | 19,960       |
| Dismissal                        | 7,447        |
| Other                            | 2,463        |
| Transferred                      | 361          |
| Trial-Jury                       | 59           |
| Trial-Non-Jury                   | 10,304       |
| Uncontested/Default              | 4,572        |
| Withdrawn                        | 1,834        |
| TOTALS:                          | 55,721       |