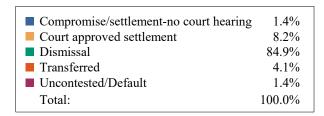

#### **DISPOSITIONS BY MANNER**

| Manner                           | Dispositions |
|----------------------------------|--------------|
| Compromise/Settlement-No Hearing | 8,721        |
| Court Approved Settlement        | 19,960       |
| Dismissal                        | 7,447        |
| Other                            | 2,463        |
| Transferred                      | 361          |
| Trial-Jury                       | 59           |
| Trial-Non-Jury                   | 10,304       |
| Uncontested/Default              | 4,572        |
| Withdrawn                        | 1,834        |
| TOTALS:                          | 55,721       |