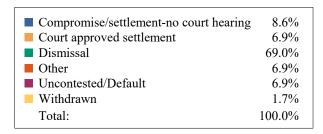

#### **DISPOSITIONS BY MANNER**

| Manner                           | Dispositions |
|----------------------------------|--------------|
| Compromise/Settlement-No Hearing | 8,721        |
| Court Approved Settlement        | 19,960       |
| Dismissal                        | 7,447        |
| Other                            | 2,463        |
| Transferred                      | 361          |
| Trial-Jury                       | 59           |
| Trial-Non-Jury                   | 10,304       |
| Uncontested/Default              | 4,572        |
| Withdrawn                        | 1,834        |
| TOTALS:                          | 55,721       |