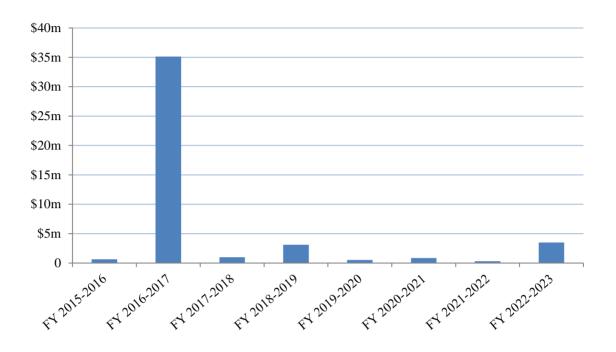

Total Monetary<br>Damages Awarded |
|--------------|-----------------------------------|
| FY 2015-2016 | \$29,380,304                      |
| FY 2016-2017 | \$13,803,528                      |
| FY 2017-2018 | \$33,242,448                      |
| FY 2018-2019 | \$185,488,878                     |
| FY 2019-2020 | \$15,804,438                      |
| FY 2020-2021 | \$10,103,304                      |
| FY 2021-2022 | \$56,016,862                      |
| FY 2022-2023 | \$55,514,121                      |

<sup>\*</sup> Cases are recorded by the fiscal year in which they were disposed

- \* The case involved a claim for monetary damages for personal injury/death.
- \* The case went to trial
- \* The case was not settled or dismissed

# Total Monetary Damages Awarded Medical Malpractice



| Fiscal Year  | Total Monetary<br>Damages Awarded |
|--------------|-----------------------------------|
| FY 2015-2016 | \$625,000                         |
| FY 2016-2017 | \$35,147,000                      |
| FY 2017-2018 | \$986,578                         |
| FY 2018-2019 | \$3,125,000                       |
| FY 2019-2020 | \$519,751                         |
| FY 2020-2021 | \$861,457                         |
| FY 2021-2022 | \$300,000                         |
| FY 2022-2023 | \$3,508,000                       |

- \* The case involved a claim for monetary damages for medical malpractice
- \* The case went to trial
- \* The case was not settled or dismissed

<sup>\*</sup> Cases are recorded by the fiscal year in which they were disposed

### Damages & Torts (Excluding Medical