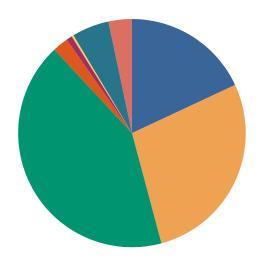

#### **DISPOSITIONS BY MANNER**

| Manner                             | Dispositions |
|------------------------------------|--------------|
| Acquittal After Trial              | 612          |
| Conviction After Trial             | 3,361        |
| Dismissal/Nolle Prosequi           | 72,051       |
| Guilty Plea-As Charged             | 58,873       |
| Guilty Plea-Lesser Charge          | 7,505        |
| Other                              | 8,297        |
| Pre-Trial or Judicial Diversion    | 4,598        |
| Retired/Unapprehended Defendant    | 2,525        |
| Transfer to Another Court/Remanded | 242          |

TOTALS: 158,064