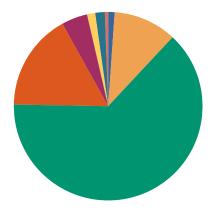

#### **DISPOSITIONS BY MANNER**

| Manner                           | Dispositions |
|----------------------------------|--------------|
| Compromise/Settlement-No Hearing | 8,721        |
| Court Approved Settlement        | 19,960       |
| Dismissal                        | 7,447        |
| Other                            | 2,463        |
| Transferred                      | 361          |
| Trial-Jury                       | 59           |
| Trial-Non-Jury                   | 10,304       |
| Uncontested/Default              | 4,572        |
| Withdrawn                        | 1,834        |
| TOTALS:                          | 55,721       |