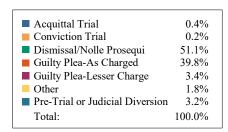

#### **DISPOSITIONS BY MANNER**

| Manner                             | Dispositions |
|------------------------------------|--------------|
| Acquittal After Trial              | 612          |
| Conviction After Trial             | 3,361        |
| Dismissal/Nolle Prosequi           | 72,051       |
| Guilty Plea-As Charged             | 58,873       |
| Guilty Plea-Lesser Charge          | 7,505        |
| Other                              | 8,297        |
| Pre-Trial or Judicial Diversion    | 4,598        |
| Retired/Unapprehended Defendant    | 2,525        |
| Transfer to Another Court/Remanded | 242          |

TOTALS: 158,064