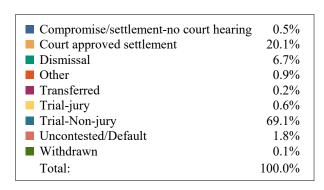

#### **DISPOSITIONS BY MANNER**

| Manner                           | Dispositions |
|----------------------------------|--------------|
| Compromise/Settlement-No Hearing | 8,721        |
| Court Approved Settlement        | 19,960       |
| Dismissal                        | 7,447        |
| Other                            | 2,463        |
| Transferred                      | 361          |
| Trial-Jury                       | 59           |
| Trial-Non-Jury                   | 10,304       |
| Uncontested/Default              | 4,572        |
| Withdrawn                        | 1,834        |
| TOTALS:                          | 55,721       |