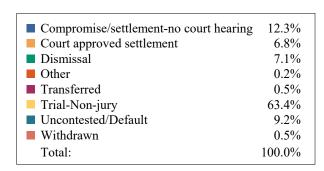

#### **DISPOSITIONS BY MANNER**

| Manner                           | Dispositions |
|----------------------------------|--------------|
|                                  |              |
| Compromise/Settlement-No Hearing | 10,919       |
| Court Approved Settlement        | 8,664        |
| Dismissal                        | 11,891       |
| Other                            | 1,561        |
| Transferred                      | 584          |
| Trial-Jury                       | 115          |
| Trial-Non-Jury                   | 3,431        |
| Uncontested/Default              | 5,324        |
| Withdrawn                        | 1,877        |
| TOTALS:                          | 44,366       |