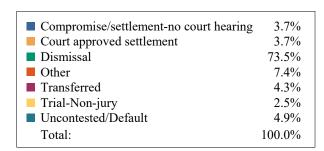

District 1 Circuit Civil
Dispositions by County, Case Type and Manner

|        |                                                          | Compromise/<br>settlement-no<br>court hearing | Court<br>approved<br>settlement | Dismissal | Other | Transferred | Trial-jury | Trial-Non-<br>jury | Uncontested/<br>Default | Withdrawn | Total |
|--------|----------------------------------------------------------|-----------------------------------------------|---------------------------------|-----------|-------|-------------|------------|--------------------|-------------------------|-----------|-------|
|        | Adoption/Surrender                                       | 0                                             | 1                               | 0         | 1     | 0           | 0          | 0                  | 0                       | 0         | 2     |
|        | Contract/Debt/Spec.<br>Performance                       | 0                                             | 2                               | 4         | 0     | 0           | 0          | 0                  | 2                       | 1         | 9     |
|        | Damages/Torts                                            | 9                                             | 3                               | 13        | 0     | 0           | 1          | 0                  | 0                       | 1         | 27    |
|        | Divorce w/o Minor<br>Children                            | 2                                             | 11                              | 5         | 3     | 0           | 0          | 0                  | 1                       | 0         | 22    |
|        | Divorce with Minor<br>Children                           | 3                                             | 6                               | 10        | 2     | 0           | 0          | 0                  | 0                       | 0         | 21    |
| ırter  | General<br>Sessions/Juvenile<br>Legitimation/Paternity   | 0                                             | 0                               | 1         | 0     | 0           | 0          | 0                  | 0                       | 0         | 1     |
| C      | Legitimation/Paternity                                   | 1                                             | 0                               | 0         | 0     | 0           | 0          | 0                  | 0                       | 0         | 1     |
|        | Miscellaneous General<br>Civil                           | 7                                             | 5                               | 19        | 0     | 0           | 0          | 0                  | 0                       | 1         | 32    |
|        | Orders of Protection                                     | 1                                             | 6                               | 28        | 2     | 0           | 0          | 1                  | 1                       | 0         | 39    |
|        | Other Domestic<br>Relations                              | 1                                             | 0                               | 0         | 1     | 0           | 0          | 0                  | 0                       | 0         | 2     |
|        | Res. Parenting/Child<br>Support                          | 10                                            | 4                               | 33        | 6     | 0           | 0          | 0                  | 1                       | 0         | 54    |
|        | Total<br>Appeal from<br>Administrative                   | 34                                            | 38                              | 113<br>0  | 15    | 0           | 0          | 0                  | 5                       | 3 0       | 210   |
|        | Contract/Debt/Spec.<br>Performance                       | 0                                             | 1                               | 3         | 0     | 0           | 0          | 0                  | 0                       | 0         | 4     |
|        | Damages/Torts                                            | 3                                             | 2                               | 8         | 0     | 0           | 0          | 0                  | 0                       | 0         | 13    |
|        | Divorce w/o Minor<br>Children                            | 1                                             | 2                               | 0         | 2     | 0           | 0          | 0                  | 12                      | 0         | 17    |
| l uo   | Divorce with Minor<br>Children<br>Legitimation/Paternity | 0                                             | 1                               | 2         | 0     | 0           | 0          | 0                  | 5                       | 0         | 8     |
| Johns  | Legitimation/Paternity                                   | 0                                             | 0                               | 1         | 0     | 0           | 0          | 0                  | 0                       | 0         | 1     |
|        | Miscellaneous General<br>Civil                           | 1                                             | 0                               | 3         | 3     | 0           | 0          | 0                  | 6                       | 0         | 13    |
|        | Orders of Protection                                     | 0                                             | 0                               | 1         | 0     | 0           | 0          | 0                  | 1                       | 0         | 2     |
|        | Other Domestic<br>Relations                              | 0                                             | 0                               | 0         | 0     | 0           | 0          | 0                  | 1                       | 0         | 1     |
|        | Res. Parenting/Child<br>Support                          | 0                                             | 0                               | 6         | 1     | 0           | 0          | 0                  | 3                       | 0         | 10    |
|        | Total                                                    | 5                                             | 6                               | 24        | 7     | 0           | 0          | 0                  | 28                      | 0         | 70    |
|        | Conservatorship/Guar<br>dianship                         |                                               | 0                               | 2         | 0     | 0           | 0          | 0                  | 0                       | 0         | 2     |
| ·=     | Contract/Debt/Spec.<br>Performance                       | 0                                             | 2                               | 1         | 0     | 0           | 0          | 0                  | 0                       | 0         | 3     |
| Unicoi | Damages/Torts                                            | 5                                             | 0                               | 7         | 0     | 0           | 0          | 0                  | 0                       | 0         | 12    |
|        | Children                                                 | 1                                             | 10                              | 2         | 0     | 0           | 0          | 0                  | 0                       | 0         | 13    |
|        | Divorce with Minor<br>Children                           | 0                                             | 2                               | 2         | 0     | 0           | 0          | 0                  | 0                       | 0         | 4     |