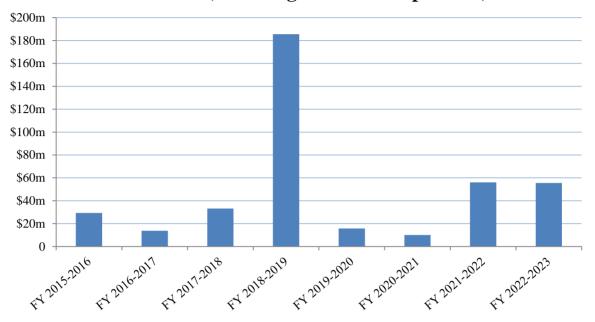

-----------|----------------|
| FY 2015-2016 | 31                   | 343            |
| FY 2016-2017 | 19                   | 371            |
| FY 2017-2018 | 18                   | 382            |
| FY 2018-2019 | 27                   | 385            |
| FY 2019-2020 | 9                    | 373            |
| FY 2020-2021 | 8                    | 330            |
| FY 2021-2022 | 11                   | 349            |
| FY 2022-2023 | 17                   | 339            |

<sup>\*</sup> Cases are recorded by the fiscal year in which they were disposed

- \* The case involved a claim for monetary damages for medical malpractice
- \* The case went to trial
- \* The case was not settled or dismissed

# **Total Monetary Damages Awarded Damages/Torts** (excluding Medical Malpractice)



| Fiscal Year  | Total Monetary<br>Damages Awarded |
|--------------|-----------------------------------|
| FY 2015-2016 | \$29,380,304                      |
| FY 2016-2017 | \$13,803,528                      |
| FY 2017-2018 | \$33,242,448                      |
| FY 2018-2019 | \$185,488,878                     |
| FY 2019-2020 | \$15,804,438                      |
| FY 2020-2021 | \$10,103,304                      |
| FY 2021-2022 | \$56,016,862                      |
| FY 2022-2023 | \$55,514,121                      |

<sup>\*</sup> Cases are recorded by the fiscal year in which they were disposed

- \* The case involved a claim for monetary damages for personal injury/death.
- \* The case went to trial
- \* The case was not settled or dismissed

# Total Monetary Damages Awarded Me