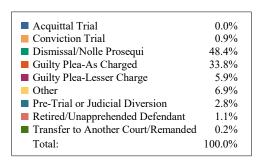

#### **DISPOSITIONS BY MANNER**

| Manner                             | Dispositions |
|------------------------------------|--------------|
| Acquittal After Trial              | 612          |
| Conviction After Trial             | 3,361        |
| Dismissal/Nolle Prosequi           | 72,051       |
| Guilty Plea-As Charged             | 58,873       |
| Guilty Plea-Lesser Charge          | 7,505        |
| Other                              | 8,297        |
| Pre-Trial or Judicial Diversion    | 4,598        |
| Retired/Unapprehended Defendant    | 2,525        |
| Transfer to Another Court/Remanded | 242          |

TOTALS: 158,064