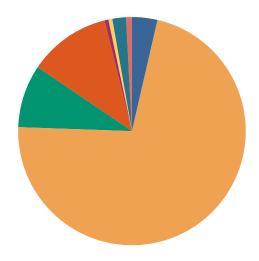

|                                  | DISPOSIT | IONS BY M | ANNER  |            |       |  |
|----------------------------------|----------|-----------|--------|------------|-------|--|
|                                  | Carter   | Johnson   | Unicoi | Washington | TOTAL |  |
| Compromise/Settlement-No Hearing | 2        | 75        | 1      | 262        | 340   |  |
| Court Approved Settlement        | 215      | 77        | 38     | 725        | 1,055 |  |
| Dismissal                        | 107      | 24        | 3      | 100        | 234   |  |
| Other                            | 103      | 4         | 2      | 87         | 196   |  |
| Transferred                      | 1        | 0         | 0      | 9          | 10    |  |
| Trial-Jury                       | 1        | 2         | 0      | 0          | 3     |  |
| Trial-Non-Jury                   | 308      | 15        | 24     | 132        | 479   |  |
| Uncontested/Default              | 16       | 31        | 27     | 100        | 174   |  |
| Withdrawn                        | 0        | 1         | 8      | 89         | 98    |  |
| TOTAL:                           | 753      | 229       | 103    | 1,504      | 2,589 |  |