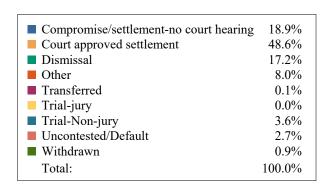

#### **DISPOSITIONS BY MANNER**

| Manner                           | Dispositions |
|----------------------------------|--------------|
| Compromise/Settlement-No Hearing | 8,721        |
| Court Approved Settlement        | 19,960       |
| Dismissal                        | 7,447        |
| Other                            | 2,463        |
| Transferred                      | 361          |
| Trial-Jury                       | 59           |
| Trial-Non-Jury                   | 10,304       |
| Uncontested/Default              | 4,572        |
| Withdrawn                        | 1,834        |
| TOTALS:                          | 55,721       |