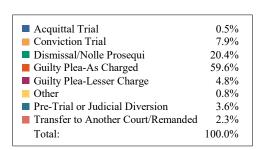

#### **DISPOSITIONS BY MANNER**

| Manner                             | Dispositions |
|------------------------------------|--------------|
| Acquittal After Trial              | 612          |
| Conviction After Trial             | 3,361        |
| Dismissal/Nolle Prosequi           | 72,051       |
| Guilty Plea-As Charged             | 58,873       |
| Guilty Plea-Lesser Charge          | 7,505        |
| Other                              | 8,297        |
| Pre-Trial or Judicial Diversion    | 4,598        |
| Retired/Unapprehended Defendant    | 2,525        |
| Transfer to Another Court/Remanded | 242          |

TOTALS: 158,064