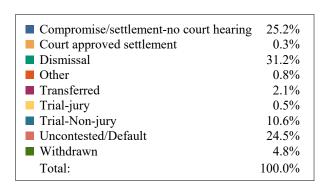

210

TOTAL:

70

75

1,469

1,114

District 1 Circuit Civil
Dispositions by Case Type and Manner

|                                        | Compromise/<br>settlement-no<br>court hearing | Court<br>approved<br>settlement | Dismissal | Other | Transferred | Trial-jury | Trial-Non-<br>jury | Uncontested/<br>Default | Withdrawn | Total |
|----------------------------------------|-----------------------------------------------|---------------------------------|-----------|-------|-------------|------------|--------------------|-------------------------|-----------|-------|
| Adoption/Surrender                     | 0                                             | 4                               | 0         | 1     | 0           | 0          | 0                  | 0                       | 0         | 5     |
| Appeal from Administrative<br>Hearing  | 0                                             | 0                               | 0         | 1     | 0           | 0          | 0                  | 0                       | 0         | 1     |
| Conservatorship/Guardianship           | 0                                             | 0                               | 2         | 0     | 0           | 0          | 1                  | 0                       | 0         | 3     |
| Contract/Debt/Specific<br>Performance  | 22                                            | 34                              | 279       | 0     | 0           | 0          | 1                  | 64                      | 18        | 418   |
| Damages/Torts                          | 109                                           | 18                              | 71        | 0     | 0           | 1          | 1                  | 0                       | 5         | 205   |
| Divorce with Minor Children            | 36                                            | 47                              | 19        | 2     | 0           | 0          | 0                  | 6                       | 0         | 110   |
| Divorce without Minor Children         | 59                                            | 100                             | 10        | 5     | 0           | 0          | 0                  | 15                      | 0         | 189   |
| General Sessions/Juvenile<br>Appeal    | 0                                             | 0                               | 3         | 0     | 0           | 0          | 0                  | 0                       | 0         | 3     |
| Interstate Support                     | 1                                             | 3                               | 28        | 8     | 0           | 0          | 0                  | 1                       | 0         | 41    |
| Judicial Hospitalization               | 0                                             | 0                               | 1         | 0     | 0           | 0          | 0                  | 0                       | 0         | 1     |
| Legitimation/Paternity                 | 1                                             | 0                               | 3         | 0     | 0           | 0          | 0                  | 0                       | 0         | 4     |
| Medical Malpractice                    | 3                                             | 0                               | 8         | 0     | 0           | 0          | 0                  | 0                       | 0         | 11    |
| Miscellaneous General Civil            | 14                                            | 58                              | 47        | 7     | 0           | 1          | 10                 | 8                       | 2         | 147   |
| Orders of Protection                   | 1                                             | 7                               | 39        | 2     | 0           | 0          | 2                  | 2                       | 0         | 53    |
| Other Domestic Relations               | 2                                             | 1                               | 2         | 1     | 1           | 0          | 0                  | 1                       | 0         | 8     |
| Real Estate Matter                     | 1                                             | 0                               | 0         | 0     | 0           | 0          | 0                  | 0                       | 0         | 1     |
| Residential Parenting/Child<br>Support | 23                                            | 56                              | 161       | 14    | 1           | 0          | 8                  | 5                       | 1         | 269   |
| Total                                  | 272                                           | 328                             | 673       | 41    | 2           | 2          | 23                 | 102                     | 26        | 1,469 |