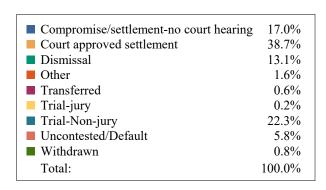

#### **DISPOSITIONS BY MANNER**

| Manner                           | Dispositions |
|----------------------------------|--------------|
| Compromise/Settlement-No Hearing | 8,721        |
| Court Approved Settlement        | 19,960       |
| Dismissal                        | 7,447        |
| Other                            | 2,463        |
| Transferred                      | 361          |
| Trial-Jury                       | 59           |
| Trial-Non-Jury                   | 10,304       |
| Uncontested/Default              | 4,572        |
| Withdrawn                        | 1,834        |
| TOTALS:                          | 55,721       |