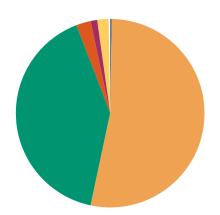

#### **DISPOSITIONS BY MANNER**

| Manner                           | Dispositions |
|----------------------------------|--------------|
| Compromise/Settlement-No Hearing | 8,721        |
| Court Approved Settlement        | 19,960       |
| Dismissal                        | 7,447        |
| Other                            | 2,463        |
| Transferred                      | 361          |
| Trial-Jury                       | 59           |
| Trial-Non-Jury                   | 10,304       |
| Uncontested/Default              | 4,572        |
| Withdrawn                        | 1,834        |
| TOTALS:                          | 55,721       |