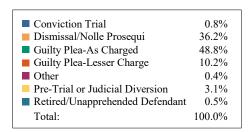

#### **DISPOSITIONS BY MANNER**

| Manner                             | Dispositions |
|------------------------------------|--------------|
| Acquittal After Trial              | 612          |
| Conviction After Trial             | 3,361        |
| Dismissal/Nolle Prosequi           | 72,051       |
| Guilty Plea-As Charged             | 58,873       |
| Guilty Plea-Lesser Charge          | 7,505        |
| Other                              | 8,297        |
| Pre-Trial or Judicial Diversion    | 4,598        |
| Retired/Unapprehended Defendant    | 2,525        |
| Transfer to Another Court/Remanded | 242          |

TOTALS: 158,064