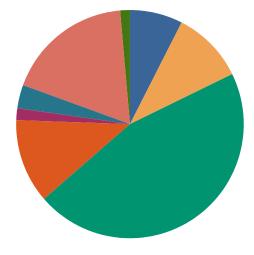

#### **DISPOSITIONS BY MANNER**

| Manner                             | Dispositions |
|------------------------------------|--------------|
| Acquittal After Trial              | 612          |
| Conviction After Trial             | 3,361        |
| Dismissal/Nolle Prosequi           | 72,051       |
| Guilty Plea-As Charged             | 58,873       |
| Guilty Plea-Lesser Charge          | 7,505        |
| Other                              | 8,297        |
| Pre-Trial or Judicial Diversion    | 4,598        |
| Retired/Unapprehended Defendant    | 2,525        |
| Transfer to Another Court/Remanded | 242          |

TOTALS: 158,064