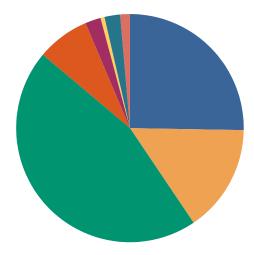

#### **DISPOSITIONS BY MANNER**

| Manner                           | Dispositions |
|----------------------------------|--------------|
|                                  |              |
| Compromise/Settlement-No Hearing | 10,919       |
| Court Approved Settlement        | 8,664        |
| Dismissal                        | 11,891       |
| Other                            | 1,561        |
| Transferred                      | 584          |
| Trial-Jury                       | 115          |
| Trial-Non-Jury                   | 3,431        |
| Uncontested/Default              | 5,324        |
| Withdrawn                        | 1,877        |
| TOTALS:                          | 44,366       |