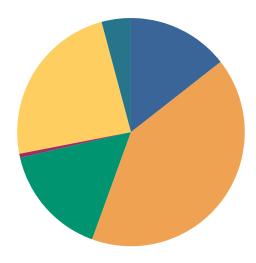

District 1 Chancery
Dispositions by Case Type and Manner

|                                        | Compromise/<br>settlement-no<br>court hearing | Court<br>approved<br>settlement | Dismissal | Other | Transferred | Trial-jury | Trial-Non-<br>jury | Uncontested/<br>Default | Withdrawn | Total |
|----------------------------------------|-----------------------------------------------|---------------------------------|-----------|-------|-------------|------------|--------------------|-------------------------|-----------|-------|
| Adoption/Surrender                     | 1                                             | 91                              | 3         | 2     | 0           | 1          | 49                 | 13                      | 2         | 162   |
| Appeal from Administrative<br>Hearing  | 0                                             | 0                               | 1         | 1     | 0           | 0          | 0                  | 0                       | 0         | 2     |
| Conservatorship/Guardianship           | 0                                             | 29                              | 5         | 3     | 2           | 0          | 25                 | 10                      | 3         | 77    |
| Contract/Debt/Specific<br>Performance  | 18                                            | 7                               | 17        | 2     | 1           | 0          | 4                  | 40                      | 30        | 119   |
| Damages/Torts                          | 0                                             | 0                               | 2         | 0     | 0           | 0          | 1                  | 0                       | 0         | 3     |
| Divorce with Minor Children            | 90                                            | 43                              | 10        | 1     | 1           | 0          | 60                 | 23                      | 9         | 237   |
| Divorce without Minor Children         | 125                                           | 83                              | 20        | 0     | 0           | 0          | 98                 | 44                      | 12        | 382   |
| Legitimation/Paternity                 | 0                                             | 1                               | 0         | 0     | 1           | 0          | 1                  | 0                       | 2         | 5     |
| Miscellaneous General Civil            | 12                                            | 79                              | 16        | 5     | 0           | 0          | 53                 | 23                      | 3         | 191   |
| Orders of Protection                   | 0                                             | 2                               | 65        | 3     | 2           | 0          | 31                 | 2                       | 3         | 108   |
| Other Domestic Relations               | 3                                             | 1                               | 2         | 0     | 0           | 0          | 0                  | 0                       | 1         | 7     |
| Probate/Trust                          | 61                                            | 679                             | 21        | 154   | 0           | 1          | 40                 | 0                       | 0         | 956   |
| Real Estate Matter                     | 7                                             | 9                               | 16        | 3     | 0           | 1          | 22                 | 11                      | 3         | 72    |
| Residential Parenting/Child<br>Support | 23                                            | 31                              | 56        | 22    | 3           | 0          | 95                 | 8                       | 30        | 268   |
| Total                                  | 340                                           | 1,055                           | 234       | 196   | 10          | 3          | 479                | 174                     | 98        | 2,589 |