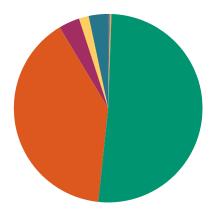

#### **DISPOSITIONS BY MANNER**

| Manner                           | Dispositions |
|----------------------------------|--------------|
| Compromise/Settlement-No Hearing | 8,721        |
| Court Approved Settlement        | 19,960       |
| Dismissal                        | 7,447        |
| Other                            | 2,463        |
| Transferred                      | 361          |
| Trial-Jury                       | 59           |
| Trial-Non-Jury                   | 10,304       |
| Uncontested/Default              | 4,572        |
| Withdrawn                        | 1,834        |
| TOTALS:                          | 55,721       |