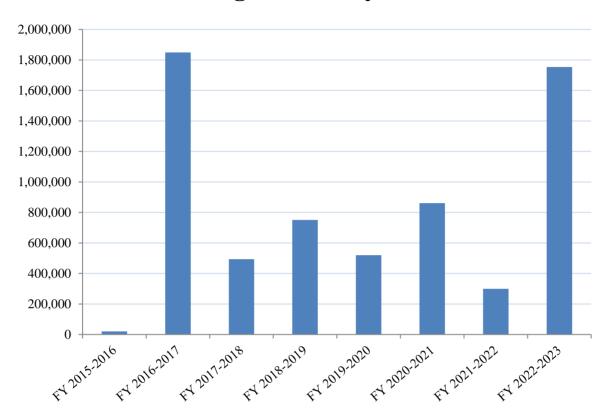

#### Statewide Probate Court Summary Filings and Dispositions

| Fiscal Year  | Filings | Dispositions |
|--------------|---------|--------------|
| FY 2015-2016 | 5,527   | 3,752        |
| FY 2016-2017 | 5,822   | 3,835        |
| FY 2017-2018 | 5,632   | 3,474        |
| FY 2018-2019 | 6,358   | 3,445        |
| FY 2019-2020 | 6,089   | 3,768        |
| FY 2020-2021 | 7,732   | 4,798        |
| FY 2021-2022 | 6,991   | 5,831        |
| FY 2022-2023 | 5,991   | 5,598        |