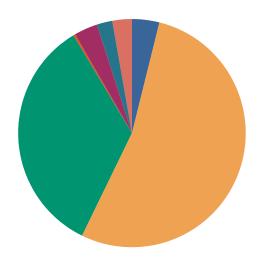

|                                  | DISPOSIT | IONS BY M | ANNER  |            |       |  |
|----------------------------------|----------|-----------|--------|------------|-------|--|
|                                  | Carter   | Johnson   | Unicoi | Washington | TOTAL |  |
| Compromise/Settlement-No Hearing | 2        | 75        | 1      | 262        | 340   |  |
| Court Approved Settlement        | 215      | 77        | 38     | 725        | 1,055 |  |
| Dismissal                        | 107      | 24        | 3      | 100        | 234   |  |
| Other                            | 103      | 4         | 2      | 87         | 196   |  |
| Transferred                      | 1        | 0         | 0      | 9          | 10    |  |
| Trial-Jury                       | 1        | 2         | 0      | 0          | 3     |  |
| Trial-Non-Jury                   | 308      | 15        | 24     | 132        | 479   |  |
| Uncontested/Default              | 16       | 31        | 27     | 100        | 174   |  |
| Withdrawn                        | 0        | 1         | 8      | 89         | 98    |  |
| TOTAL:                           | 753      | 229       | 103    | 1,504      | 2,589 |  |