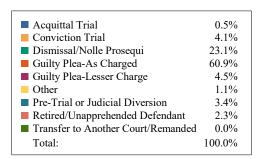

#### **DISPOSITIONS BY MANNER**

| Manner                             | Dispositions |
|------------------------------------|--------------|
| Acquittal After Trial              | 612          |
| Conviction After Trial             | 3,361        |
| Dismissal/Nolle Prosequi           | 72,051       |
| Guilty Plea-As Charged             | 58,873       |
| Guilty Plea-Lesser Charge          | 7,505        |
| Other                              | 8,297        |
| Pre-Trial or Judicial Diversion    | 4,598        |
| Retired/Unapprehended Defendant    | 2,525        |
| Transfer to Another Court/Remanded | 242          |

TOTALS: 158,064