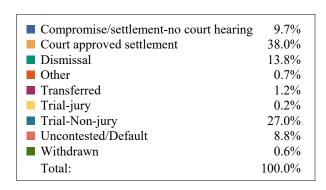

#### **DISPOSITIONS BY MANNER**

| Manner                           | Dispositions |
|----------------------------------|--------------|
| Compromise/Settlement-No Hearing | 8,721        |
| Court Approved Settlement        | 19,960       |
| Dismissal                        | 7,447        |
| Other                            | 2,463        |
| Transferred                      | 361          |
| Trial-Jury                       | 59           |
| Trial-Non-Jury                   | 10,304       |
| Uncontested/Default              | 4,572        |
| Withdrawn                        | 1,834        |
| TOTALS:                          | 55,721       |