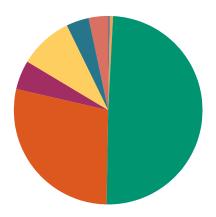

#### **DISPOSITIONS BY MANNER**

| Manner                           | Dispositions |
|----------------------------------|--------------|
| Compromise/Settlement-No Hearing | 8,721        |
| Court Approved Settlement        | 19,960       |
| Dismissal                        | 7,447        |
| Other                            | 2,463        |
| Transferred                      | 361          |
| Trial-Jury                       | 59           |
| Trial-Non-Jury                   | 10,304       |
| Uncontested/Default              | 4,572        |
| Withdrawn                        | 1,834        |
| TOTALS:                          | 55,721       |