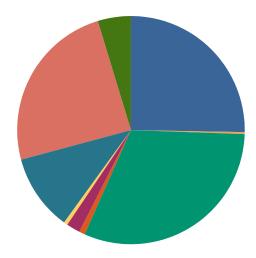

#### **DISPOSITIONS BY MANNER**

| Manner                             | Dispositions |
|------------------------------------|--------------|
| Acquittal After Trial              | 612          |
| Conviction After Trial             | 3,361        |
| Dismissal/Nolle Prosequi           | 72,051       |
| Guilty Plea-As Charged             | 58,873       |
| Guilty Plea-Lesser Charge          | 7,505        |
| Other                              | 8,297        |
| Pre-Trial or Judicial Diversion    | 4,598        |
| Retired/Unapprehended Defendant    | 2,525        |
| Transfer to Another Court/Remanded | 242          |

TOTALS: 158,064