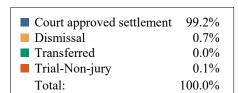

District 1 Chancery
Dispositions by Case Type and Manner

|                                        | Compromise/<br>settlement-no<br>court hearing | Court<br>approved<br>settlement | Dismissal | Other | Transferred | Trial-jury | Trial-Non-<br>jury | Uncontested/<br>Default | Withdrawn | Total |
|----------------------------------------|-----------------------------------------------|---------------------------------|-----------|-------|-------------|------------|--------------------|-------------------------|-----------|-------|
| Adoption/Surrender                     | 1                                             | 91                              | 3         | 2     | 0           | 1          | 49                 | 13                      | 2         | 162   |
| Appeal from Administrative<br>Hearing  | 0                                             | 0                               | 1         | 1     | 0           | 0          | 0                  | 0                       | 0         | 2     |
| Conservatorship/Guardianship           | 0                                             | 29                              | 5         | 3     | 2           | 0          | 25                 | 10                      | 3         | 77    |
| Contract/Debt/Specific<br>Performance  | 18                                            | 7                               | 17        | 2     | 1           | 0          | 4                  | 40                      | 30        | 119   |
| Damages/Torts                          | 0                                             | 0                               | 2         | 0     | 0           | 0          | 1                  | 0                       | 0         | 3     |
| Divorce with Minor Children            | 90                                            | 43                              | 10        | 1     | 1           | 0          | 60                 | 23                      | 9         | 237   |
| Divorce without Minor Children         | 125                                           | 83                              | 20        | 0     | 0           | 0          | 98                 | 44                      | 12        | 382   |
| Legitimation/Paternity                 | 0                                             | 1                               | 0         | 0     | 1           | 0          | 1                  | 0                       | 2         | 5     |
| Miscellaneous General Civil            | 12                                            | 79                              | 16        | 5     | 0           | 0          | 53                 | 23                      | 3         | 191   |
| Orders of Protection                   | 0                                             | 2                               | 65        | 3     | 2           | 0          | 31                 | 2                       | 3         | 108   |
| Other Domestic Relations               | 3                                             | 1                               | 2         | 0     | 0           | 0          | 0                  | 0                       | 1         | 7     |
| Probate/Trust                          | 61                                            | 679                             | 21        | 154   | 0           | 1          | 40                 | 0                       | 0         | 956   |
| Real Estate Matter                     | 7                                             | 9                               | 16        | 3     | 0           | 1          | 22                 | 11                      | 3         | 72    |
| Residential Parenting/Child<br>Support | 23                                            | 31                              | 56        | 22    | 3           | 0          | 95                 | 8                       | 30        | 268   |
| Total                                  | 340                                           | 1,055                           | 234       | 196   | 10          | 3          | 479                | 174                     | 98        | 2,589 |