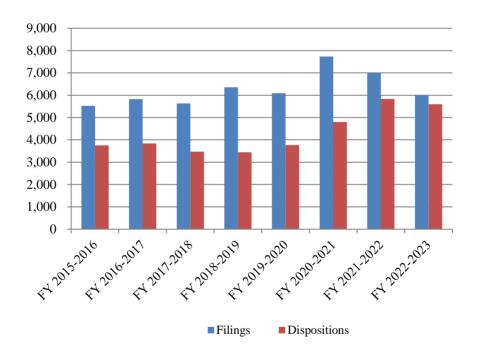

#### Statewide Probate Court Summary Filings and Dispositions

| Fiscal Year  | Filings | Dispositions |
|--------------|---------|--------------|
| FY 2015-2016 | 5,527   | 3,752        |
| FY 2016-2017 | 5,822   | 3,835        |
| FY 2017-2018 | 5,632   | 3,474        |
| FY 2018-2019 | 6,358   | 3,445        |
| FY 2019-2020 | 6,089   | 3,768        |
| FY 2020-2021 | 7,732   | 4,798        |
| FY 2021-2022 | 6,991   | 5,831        |
| FY 2022-2023 | 5,991   | 5,598        |