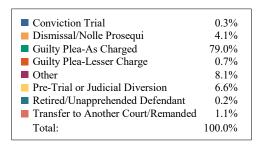

#### **DISPOSITIONS BY MANNER**

| Manner                             | Dispositions |
|------------------------------------|--------------|
| Acquittal After Trial              | 612          |
| Conviction After Trial             | 3,361        |
| Dismissal/Nolle Prosequi           | 72,051       |
| Guilty Plea-As Charged             | 58,873       |
| Guilty Plea-Lesser Charge          | 7,505        |
| Other                              | 8,297        |
| Pre-Trial or Judicial Diversion    | 4,598        |
| Retired/Unapprehended Defendant    | 2,525        |
| Transfer to Another Court/Remanded | 242          |

TOTALS: 158,064