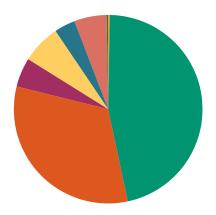

#### **DISPOSITIONS BY MANNER**

| Manner                           | Dispositions |
|----------------------------------|--------------|
| Compromise/Settlement-No Hearing | 8,721        |
| Court Approved Settlement        | 19,960       |
| Dismissal                        | 7,447        |
| Other                            | 2,463        |
| Transferred                      | 361          |
| Trial-Jury                       | 59           |
| Trial-Non-Jury                   | 10,304       |
| Uncontested/Default              | 4,572        |
| Withdrawn                        | 1,834        |
| TOTALS:                          | 55,721       |