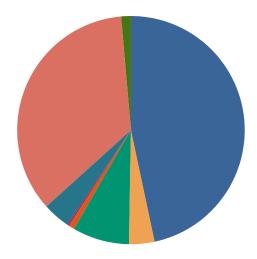

#### **DISPOSITIONS BY MANNER**

| Manner                           | Dispositions |
|----------------------------------|--------------|
| Compromise/Settlement-No Hearing | 8,721        |
| Court Approved Settlement        | 19,960       |
| Dismissal                        | 7,447        |
| Other                            | 2,463        |
| Transferred                      | 361          |
| Trial-Jury                       | 59           |
| Trial-Non-Jury                   | 10,304       |
| Uncontested/Default              | 4,572        |
| Withdrawn                        | 1,834        |
| TOTALS:                          | 55,721       |