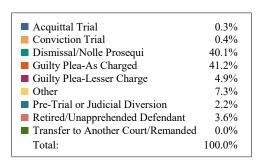

#### FILINGS AND DISPOSITIONS

| Case Type                             | Filings | Dispositions |
|---------------------------------------|---------|--------------|
| Assault                               | 10,948  | 11,539       |
| Burglary/Theft                        | 19,831  | 20,878       |
| Drugs                                 | 29,947  | 31,015       |
| DUI                                   | 5,642   | 5,820        |
| Homicide                              | 2,334   | 2,132        |
| Kidnapping                            | 836     | 1,083        |
| Offenses Against Admin. of Government | 10,072  | 10,370       |
| Offenses Against the Family/Person    | 4,582   | 5,089        |
| Other                                 | 3,797   | 3,770        |
| Other Motor Vehicle Offenses          | 11,549  | 12,718       |
| Other Offenses Against Property       | 6,384   | 7,503        |
| Other Offenses Against Public Welfare | 10,390  | 9,167        |
| Petition/Motion or Writ               | 4,746   | 4,629        |
| Post Conviction                       | 285     | 297          |
| Probation Violation                   | 24,773  | 25,068       |
| Robbery                               | 1,485   | 1,879        |
| Sexual Offense                        | 5,459   | 5,107        |
| TOTALS:                               | 153,060 | 158,064      |

#### **DISPOSITIONS BY MANNER**

| Manner                             | Dispositions |
|------------------------------------|--------------|
| Acquittal After Trial              | 612          |
| Conviction After Trial             | 3,361        |
| Dismissal/Nolle Prosequi           | 72,051       |
| Guilty Plea-As Charged             | 58,873       |
| Guilty Plea-Lesser Charge          | 7,505        |
| Other                              | 8,297        |
| Pre-Trial or Judicial Diversion    | 4,598        |
| Retired/Unapprehended Defendant    | 2,525        |
| Transfer to Another Court/Remanded | 242          |

TOTALS: 158,064