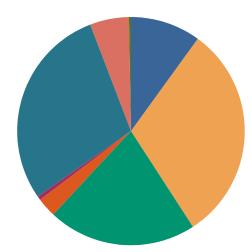

#### **DISPOSITIONS BY MANNER**

| Manner                             | Dispositions |
|------------------------------------|--------------|
| Acquittal After Trial              | 612          |
| Conviction After Trial             | 3,361        |
| Dismissal/Nolle Prosequi           | 72,051       |
| Guilty Plea-As Charged             | 58,873       |
| Guilty Plea-Lesser Charge          | 7,505        |
| Other                              | 8,297        |
| Pre-Trial or Judicial Diversion    | 4,598        |
| Retired/Unapprehended Defendant    | 2,525        |
| Transfer to Another Court/Remanded | 242          |

TOTALS: 158,064