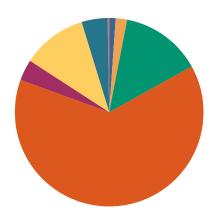

#### **DISPOSITIONS BY MANNER**

| Manner                           | Dispositions |
|----------------------------------|--------------|
| Compromise/Settlement-No Hearing | 8,721        |
| Court Approved Settlement        | 19,960       |
| Dismissal                        | 7,447        |
| Other                            | 2,463        |
| Transferred                      | 361          |
| Trial-Jury                       | 59           |
| Trial-Non-Jury                   | 10,304       |
| Uncontested/Default              | 4,572        |
| Withdrawn                        | 1,834        |
| TOTALS:                          | 55,721       |