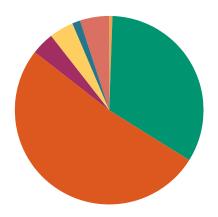

#### **DISPOSITIONS BY MANNER**

| Manner                           | Dispositions |
|----------------------------------|--------------|
| Compromise/Settlement-No Hearing | 8,721        |
| Court Approved Settlement        | 19,960       |
| Dismissal                        | 7,447        |
| Other                            | 2,463        |
| Transferred                      | 361          |
| Trial-Jury                       | 59           |
| Trial-Non-Jury                   | 10,304       |
| Uncontested/Default              | 4,572        |
| Withdrawn                        | 1,834        |
| TOTALS:                          | 55,721       |