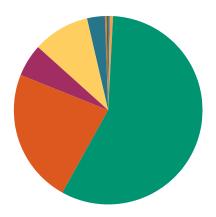

#### **DISPOSITIONS BY MANNER**

| Manner                           | Dispositions |
|----------------------------------|--------------|
| Compromise/Settlement-No Hearing | 8,721        |
| Court Approved Settlement        | 19,960       |
| Dismissal                        | 7,447        |
| Other                            | 2,463        |
| Transferred                      | 361          |
| Trial-Jury                       | 59           |
| Trial-Non-Jury                   | 10,304       |
| Uncontested/Default              | 4,572        |
| Withdrawn                        | 1,834        |
| TOTALS:                          | 55,721       |