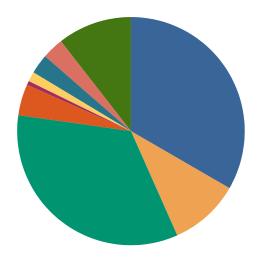

#### **DISPOSITIONS BY MANNER**

| Manner                             | Dispositions |
|------------------------------------|--------------|
| Acquittal After Trial              | 612          |
| Conviction After Trial             | 3,361        |
| Dismissal/Nolle Prosequi           | 72,051       |
| Guilty Plea-As Charged             | 58,873       |
| Guilty Plea-Lesser Charge          | 7,505        |
| Other                              | 8,297        |
| Pre-Trial or Judicial Diversion    | 4,598        |
| Retired/Unapprehended Defendant    | 2,525        |
| Transfer to Another Court/Remanded | 242          |

TOTALS: 158,064