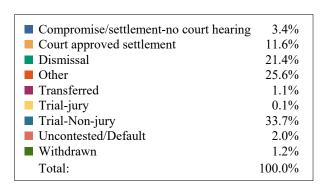

#### **DISPOSITIONS BY MANNER**

| Manner                           | Dispositions |
|----------------------------------|--------------|
| Compromise/Settlement-No Hearing | 8,721        |
| Court Approved Settlement        | 19,960       |
| Dismissal                        | 7,447        |
| Other                            | 2,463        |
| Transferred                      | 361          |
| Trial-Jury                       | 59           |
| Trial-Non-Jury                   | 10,304       |
| Uncontested/Default              | 4,572        |
| Withdrawn                        | 1,834        |
| TOTALS:                          | 55,721       |