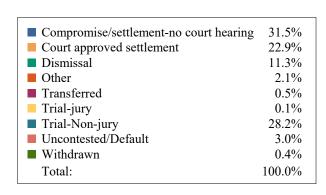

|                                  | DISPOSIT | IONS BY M | ANNER  |            |       |  |
|----------------------------------|----------|-----------|--------|------------|-------|--|
|                                  | Carter   | Johnson   | Unicoi | Washington | TOTAL |  |
| Compromise/Settlement-No Hearing | 2        | 75        | 1      | 262        | 340   |  |
| Court Approved Settlement        | 215      | 77        | 38     | 725        | 1,055 |  |
| Dismissal                        | 107      | 24        | 3      | 100        | 234   |  |
| Other                            | 103      | 4         | 2      | 87         | 196   |  |
| Transferred                      | 1        | 0         | 0      | 9          | 10    |  |
| Trial-Jury                       | 1        | 2         | 0      | 0          | 3     |  |
| Trial-Non-Jury                   | 308      | 15        | 24     | 132        | 479   |  |
| Uncontested/Default              | 16       | 31        | 27     | 100        | 174   |  |
| Withdrawn                        | 0        | 1         | 8      | 89         | 98    |  |
| TOTAL:                           | 753      | 229       | 103    | 1,504      | 2,589 |  |