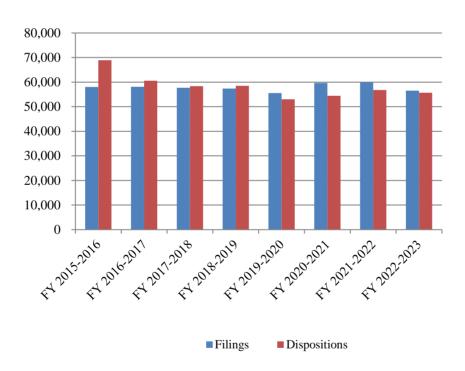

### **Statewide Chancery Court Summary Filings and Dispositions**

| Fiscal Year  | Filings | Dispositions |
|--------------|---------|--------------|
| FY 2015-2016 | 58,047  | 68,928       |
| FY 2016-2017 | 58,087  | 60,612       |
| FY 2017-2018 | 57,701  | 58,385       |
| FY 2018-2019 | 57,390  | 58,504       |
| FY 2019-2020 | 55,550  | 53,013       |
| FY 2020-2021 | 59,678  | 54,468       |
| FY 2021-2022 | 59,922  | 56,775       |
| FY 2022-2023 | 56,536  | 55,721       |