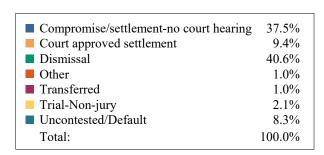

#### **DISPOSITIONS BY MANNER**

| Manner                           | Dispositions |
|----------------------------------|--------------|
| Compromise/Settlement-No Hearing | 8,721        |
| Court Approved Settlement        | 19,960       |
| Dismissal                        | 7,447        |
| Other                            | 2,463        |
| Transferred                      | 361          |
| Trial-Jury                       | 59           |
| Trial-Non-Jury                   | 10,304       |
| Uncontested/Default              | 4,572        |
| Withdrawn                        | 1,834        |
| TOTALS:                          | 55,721       |