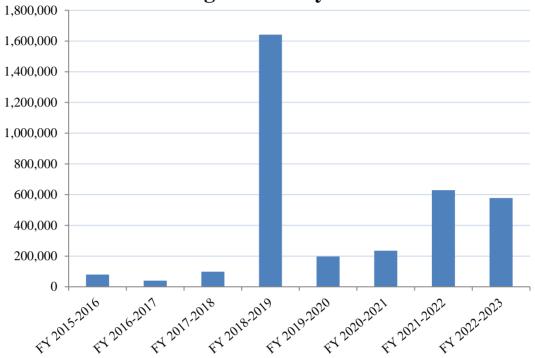

### **Statewide Chancery Court Summary Filings and Dispositions**

| Fiscal Year  | Filings | Dispositions |
|--------------|---------|--------------|
| FY 2015-2016 | 58,047  | 68,928       |
| FY 2016-2017 | 58,087  | 60,612       |
| FY 2017-2018 | 57,701  | 58,385       |
| FY 2018-2019 | 57,390  | 58,504       |
| FY 2019-2020 | 55,550  | 53,013       |
| FY 2020-2021 | 59,678  | 54,468       |
| FY 2021-2022 | 59,922  | 56,775       |
| FY 2022-2023 | 56,536  | 55,721       |