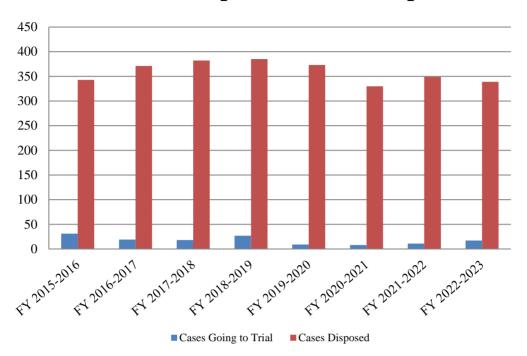

Disposed |
|--------------|----------------------|----------------|
| FY 2015-2016 | 396                  | 11,293         |
| FY 2016-2017 | 367                  | 11,197         |
| FY 2017-2018 | 337                  | 10,804         |
| FY 2018-2019 | 290                  | 10,486         |
| FY 2019-2020 | 229                  | 10,336         |
| FY 2020-2021 | 144                  | 9,375          |
| FY 2021-2022 | 225                  | 9,987          |
| FY 2022-2023 | 216                  | 10,478         |

<sup>\*</sup> Cases are recorded by the fiscal year in which they were disposed

- \* The case involved a claim for monetary damages for personal injury/death.
- \* The case went to trial
- \* The case was not settled or dismissed

# **Medical Malpractice Cases Disposed**



| Fiscal Year  | Cases Going to Trial | Cases Disposed |
|--------------|----------------------|----------------|
| FY 2015-2016 | 31                   | 343            |
| FY 2016-2017 | 19                   | 371            |
| FY 2017-2018 | 18                   | 382            |
| FY 2018-2019 | 27                   | 385            |
| FY 2019-2020 | 9                    | 373            |
| FY 2020-2021 | 8                    | 330            |
| FY 2021-2022 | 11                   | 349            |
| FY 2022-2023 | 17                   | 339            |

<sup>\*</sup> Cases are recorded by the fiscal year in which they were disposed

- \* The case involved a claim for monetary damages for medical malpractice
- \* The case went to trial
- \* The case was not settled or dismissed