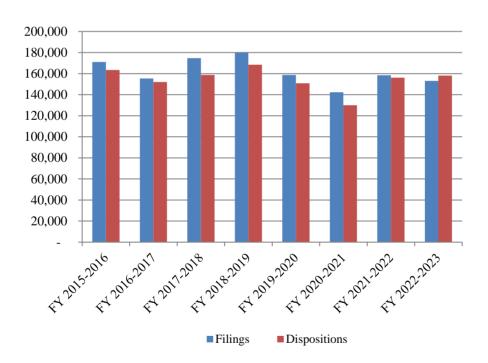

### **Statewide Criminal Court Summary Filings and Dispositions**

| Fiscal Year  | Filings | Dispositions |
|--------------|---------|--------------|
| FY 2015-2016 | 171,067 | 163,487      |
| FY 2016-2017 | 155,311 | 151,996      |
| FY 2017-2018 | 174,715 | 158,668      |
| FY 2018-2019 | 179,987 | 168,407      |
| FY 2019-2020 | 158,721 | 150,797      |
| FY 2020-2021 | 142,335 | 130,017      |
| FY 2021-2022 | 158,406 | 156,049      |
| FY 2022-2023 | 153,060 | 158,064      |