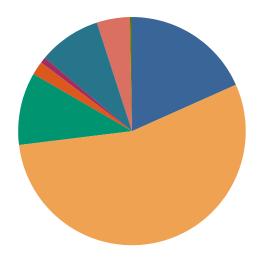

#### **DISPOSITIONS BY MANNER**

| Manner                             | Dispositions |
|------------------------------------|--------------|
| Acquittal After Trial              | 612          |
| Conviction After Trial             | 3,361        |
| Dismissal/Nolle Prosequi           | 72,051       |
| Guilty Plea-As Charged             | 58,873       |
| Guilty Plea-Lesser Charge          | 7,505        |
| Other                              | 8,297        |
| Pre-Trial or Judicial Diversion    | 4,598        |
| Retired/Unapprehended Defendant    | 2,525        |
| Transfer to Another Court/Remanded | 242          |