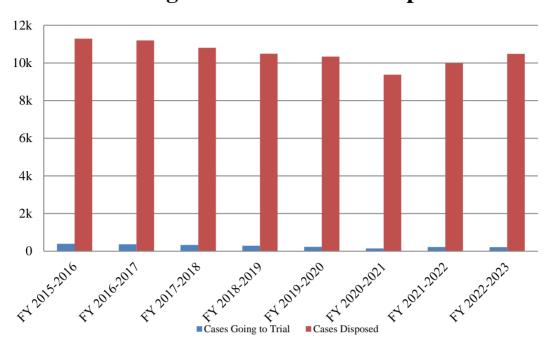

ing for the majority of the awards (84%). The average monetary award for the current fiscal year was \$578,272 which was an increase of \$343,311 from the previous year's average. The charts on page 441 and 443 compare total and average monetary awards from fiscal years 2015-16 to 2022-23.

Of the 17 Medical Malpractice cases that proceeded to trial, the monetary award amounts reported for these cases total \$3,508,000. Shelby County had the only monetary award of \$3,508,000. The average award for fiscal year 2022-23 was \$1,754,000 which represents an increase of \$892,543 from the previous year's average. The charts on pages 442 and 444 compare the Medical Malpractice total and average monetary award per year for fiscal years 2015-16 to 2022-23.

# **Damages and Torts Cases Disposed**



| Fiscal Year  | Cases Going to Trial | Cases Disposed |
|--------------|----------------------|----------------|
| FY 2015-2016 | 396                  | 11,293         |
| FY 2016-2017 | 367                  | 11,197         |
| FY 2017-2018 | 337                  | 10,804         |
| FY 2018-2019 | 290                  | 10,486         |
| FY 2019-2020 | 229                  | 10,336         |
| FY 2020-2021 | 144                  | 9,375          |
| FY 2021-2022 | 225                  | 9,987          |
| FY 2022-2023 | 216                  | 10,478         |

<sup>\*</sup> Cases are recorded by the fiscal year in which they were disposed

- \* The case involved a claim for monetary damages for personal injury/death.
- \* The case went to trial
- \* The case was not settled or dismis