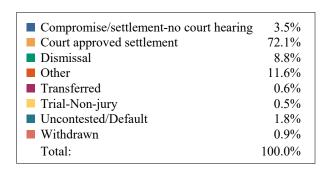

|                                  | DISPOSIT | IONS BY M | ANNER  |            |       |  |
|----------------------------------|----------|-----------|--------|------------|-------|--|
|                                  | Carter   | Johnson   | Unicoi | Washington | TOTAL |  |
| Compromise/Settlement-No Hearing | 2        | 75        | 1      | 262        | 340   |  |
| Court Approved Settlement        | 215      | 77        | 38     | 725        | 1,055 |  |
| Dismissal                        | 107      | 24        | 3      | 100        | 234   |  |
| Other                            | 103      | 4         | 2      | 87         | 196   |  |
| Transferred                      | 1        | 0         | 0      | 9          | 10    |  |
| Trial-Jury                       | 1        | 2         | 0      | 0          | 3     |  |
| Trial-Non-Jury                   | 308      | 15        | 24     | 132        | 479   |  |
| Uncontested/Default              | 16       | 31        | 27     | 100        | 174   |  |
| Withdrawn                        | 0        | 1         | 8      | 89         | 98    |  |
| TOTAL:                           | 753      | 229       | 103    | 1,504      | 2,589 |  |