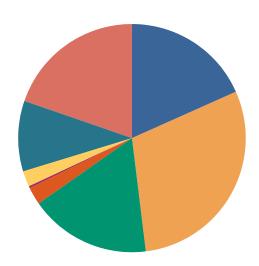

|                                  | DISPOSIT | IONS BY M | ANNER  |            |       |  |
|----------------------------------|----------|-----------|--------|------------|-------|--|
|                                  | Carter   | Johnson   | Unicoi | Washington | TOTAL |  |
| Compromise/Settlement-No Hearing | 2        | 75        | 1      | 262        | 340   |  |
| Court Approved Settlement        | 215      | 77        | 38     | 725        | 1,055 |  |
| Dismissal                        | 107      | 24        | 3      | 100        | 234   |  |
| Other                            | 103      | 4         | 2      | 87         | 196   |  |
| Transferred                      | 1        | 0         | 0      | 9          | 10    |  |
| Trial-Jury                       | 1        | 2         | 0      | 0          | 3     |  |
| Trial-Non-Jury                   | 308      | 15        | 24     | 132        | 479   |  |
| Uncontested/Default              | 16       | 31        | 27     | 100        | 174   |  |
| Withdrawn                        | 0        | 1         | 8      | 89         | 98    |  |
| TOTAL:                           | 753      | 229       | 103    | 1,504      | 2,589 |  |