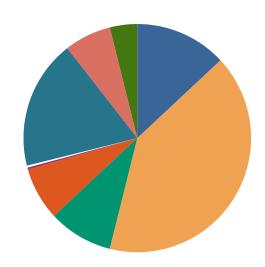

#### **DISPOSITIONS BY MANNER**

| Manner                           | Dispositions |
|----------------------------------|--------------|
|                                  |              |
| Compromise/Settlement-No Hearing | 10,919       |
| Court Approved Settlement        | 8,664        |
| Dismissal                        | 11,891       |
| Other                            | 1,561        |
| Transferred                      | 584          |
| Trial-Jury                       | 115          |
| Trial-Non-Jury                   | 3,431        |
| Uncontested/Default              | 5,324        |
| Withdrawn                        | 1,877        |
| TOTALS:                          | 44,366       |