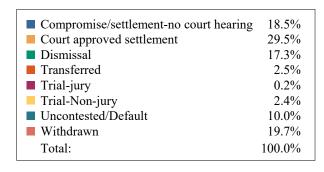

#### **DISPOSITIONS BY MANNER**

| Manner                           | Dispositions |
|----------------------------------|--------------|
| Compromise/Settlement-No Hearing | 8,721        |
| Court Approved Settlement        | 19,960       |
| Dismissal                        | 7,447        |
| Other                            | 2,463        |
| Transferred                      | 361          |
| Trial-Jury                       | 59           |
| Trial-Non-Jury                   | 10,304       |
| Uncontested/Default              | 4,572        |
| Withdrawn                        | 1,834        |
| TOTALS:                          | 55,721       |