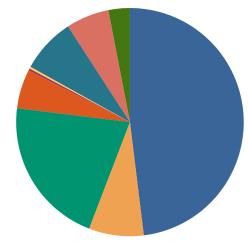

#### **DISPOSITIONS BY MANNER**

| Manner                             | Dispositions |
|------------------------------------|--------------|
| Acquittal After Trial              | 612          |
| Conviction After Trial             | 3,361        |
| Dismissal/Nolle Prosequi           | 72,051       |
| Guilty Plea-As Charged             | 58,873       |
| Guilty Plea-Lesser Charge          | 7,505        |
| Other                              | 8,297        |
| Pre-Trial or Judicial Diversion    | 4,598        |
| Retired/Unapprehended Defendant    | 2,525        |
| Transfer to Another Court/Remanded | 242          |

TOTALS: 158,064