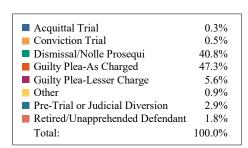

#### **DISPOSITIONS BY MANNER**

| Manner                             | Dispositions |
|------------------------------------|--------------|
| Acquittal After Trial              | 612          |
| Conviction After Trial             | 3,361        |
| Dismissal/Nolle Prosequi           | 72,051       |
| Guilty Plea-As Charged             | 58,873       |
| Guilty Plea-Lesser Charge          | 7,505        |
| Other                              | 8,297        |
| Pre-Trial or Judicial Diversion    | 4,598        |
| Retired/Unapprehended Defendant    | 2,525        |
| Transfer to Another Court/Remanded | 242          |

TOTALS: 158,064