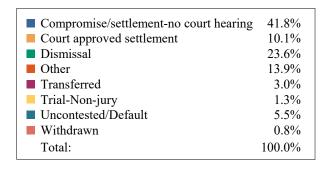

#### **DISPOSITIONS BY MANNER**

| Manner                           | Dispositions |
|----------------------------------|--------------|
| Compromise/Settlement-No Hearing | 8,721        |
| Court Approved Settlement        | 19,960       |
| Dismissal                        | 7,447        |
| Other                            | 2,463        |
| Transferred                      | 361          |
| Trial-Jury                       | 59           |
| Trial-Non-Jury                   | 10,304       |
| Uncontested/Default              | 4,572        |
| Withdrawn                        | 1,834        |
| TOTALS:                          | 55,721       |