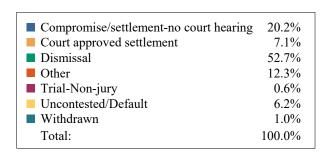

#### **DISPOSITIONS BY MANNER**

| Manner                           | Dispositions |
|----------------------------------|--------------|
| Compromise/Settlement-No Hearing | 8,721        |
| Court Approved Settlement        | 19,960       |
| Dismissal                        | 7,447        |
| Other                            | 2,463        |
| Transferred                      | 361          |
| Trial-Jury                       | 59           |
| Trial-Non-Jury                   | 10,304       |
| Uncontested/Default              | 4,572        |
| Withdrawn                        | 1,834        |
| TOTALS:                          | 55,721       |