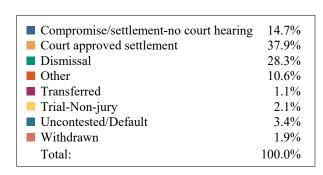

#### **DISPOSITIONS BY MANNER**

| Manner                           | Dispositions |
|----------------------------------|--------------|
| Compromise/Settlement-No Hearing | 1,775        |
| Court Approved Settlement        | 3,506        |
| Dismissal                        | 34           |
| Other                            | 251          |
| Transferred                      | 3            |
| Trial-Jury                       | 0            |
| Trial-Non-Jury                   | 4            |
| Uncontested/Default              | 1            |
| Withdrawn                        | 24           |
| TOTALS:                          | 5,598        |