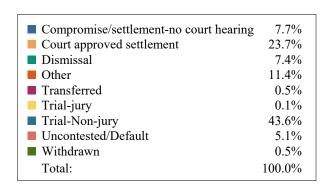

#### **DISPOSITIONS BY MANNER**

| Manner                           | Dispositions |
|----------------------------------|--------------|
| Compromise/Settlement-No Hearing | 8,721        |
| Court Approved Settlement        | 19,960       |
| Dismissal                        | 7,447        |
| Other                            | 2,463        |
| Transferred                      | 361          |
| Trial-Jury                       | 59           |
| Trial-Non-Jury                   | 10,304       |
| Uncontested/Default              | 4,572        |
| Withdrawn                        | 1,834        |
| TOTALS:                          | 55,721       |