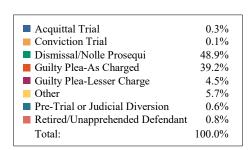

#### **DISPOSITIONS BY MANNER**

| Manner                             | Dispositions |
|------------------------------------|--------------|
| Acquittal After Trial              | 612          |
| Conviction After Trial             | 3,361        |
| Dismissal/Nolle Prosequi           | 72,051       |
| Guilty Plea-As Charged             | 58,873       |
| Guilty Plea-Lesser Charge          | 7,505        |
| Other                              | 8,297        |
| Pre-Trial or Judicial Diversion    | 4,598        |
| Retired/Unapprehended Defendant    | 2,525        |
| Transfer to Another Court/Remanded | 242          |

TOTALS: 158,064