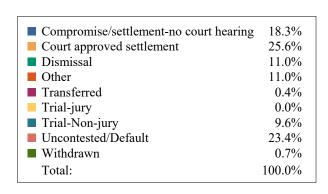

#### **DISPOSITIONS BY MANNER**

| Manner                           | Dispositions |
|----------------------------------|--------------|
| Compromise/Settlement-No Hearing | 8,721        |
| Court Approved Settlement        | 19,960       |
| Dismissal                        | 7,447        |
| Other                            | 2,463        |
| Transferred                      | 361          |
| Trial-Jury                       | 59           |
| Trial-Non-Jury                   | 10,304       |
| Uncontested/Default              | 4,572        |
| Withdrawn                        | 1,834        |
| TOTALS:                          | 55,721       |