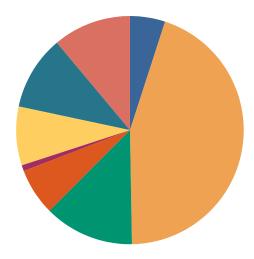

#### **DISPOSITIONS BY MANNER**

| Manner                           | Dispositions |
|----------------------------------|--------------|
| Compromise/Settlement-No Hearing | 8,721        |
| Court Approved Settlement        | 19,960       |
| Dismissal                        | 7,447        |
| Other                            | 2,463        |
| Transferred                      | 361          |
| Trial-Jury                       | 59           |
| Trial-Non-Jury                   | 10,304       |
| Uncontested/Default              | 4,572        |
| Withdrawn                        | 1,834        |
| TOTALS:                          | 55,721       |