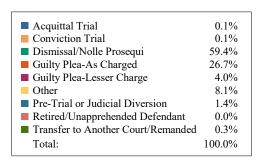

#### **DISPOSITIONS BY MANNER**

| Manner                             | Dispositions |
|------------------------------------|--------------|
| Acquittal After Trial              | 612          |
| Conviction After Trial             | 3,361        |
| Dismissal/Nolle Prosequi           | 72,051       |
| Guilty Plea-As Charged             | 58,873       |
| Guilty Plea-Lesser Charge          | 7,505        |
| Other                              | 8,297        |
| Pre-Trial or Judicial Diversion    | 4,598        |
| Retired/Unapprehended Defendant    | 2,525        |
| Transfer to Another Court/Remanded | 242          |

TOTALS: 158,064