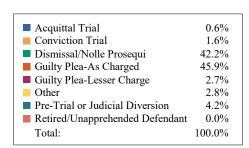

#### **DISPOSITIONS BY MANNER**

| Manner                             | Dispositions |
|------------------------------------|--------------|
| Acquittal After Trial              | 612          |
| Conviction After Trial             | 3,361        |
| Dismissal/Nolle Prosequi           | 72,051       |
| Guilty Plea-As Charged             | 58,873       |
| Guilty Plea-Lesser Charge          | 7,505        |
| Other                              | 8,297        |
| Pre-Trial or Judicial Diversion    | 4,598        |
| Retired/Unapprehended Defendant    | 2,525        |
| Transfer to Another Court/Remanded | 242          |