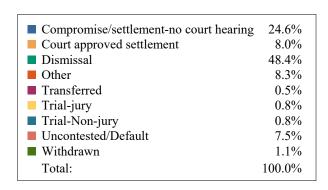

#### **DISPOSITIONS BY MANNER**

| Manner                             | Dispositions |
|------------------------------------|--------------|
| Acquittal After Trial              | 612          |
| Conviction After Trial             | 3,361        |
| Dismissal/Nolle Prosequi           | 72,051       |
| Guilty Plea-As Charged             | 58,873       |
| Guilty Plea-Lesser Charge          | 7,505        |
| Other                              | 8,297        |
| Pre-Trial or Judicial Diversion    | 4,598        |
| Retired/Unapprehended Defendant    | 2,525        |
| Transfer to Another Court/Remanded | 242          |