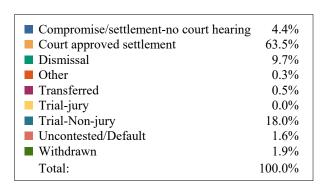

#### FILINGS AND DISPOSITIONS

| Case Type                             | Filings | Dispositions |
|---------------------------------------|---------|--------------|
| Adoption/Surrender                    | 2,496   | 2,546        |
| Appeal from Administrative Hearing    | 285     | 257          |
| Conservatorship/Guardianship          | 2,355   | 2,227        |
| Contract/Debt/Specific Performance    | 2,289   | 2,022        |
| Damages/Torts                         | 306     | 272          |
| Divorce with Minor Children           | 5,244   | 5,802        |
| <b>Divorce without Minor Children</b> | 7,414   | 7,605        |
| General Sessions/Juvenile Appeal      | 1       | 1            |
| Interstate Support                    | 179     | 179          |
| Judicial Hospitalization              | 536     | 536          |
| Legitimation/Paternity                | 471     | 427          |
| Medical Malpractice                   | 0       | 1            |
| Miscellaneous General Civil           | 7,352   | 6,586        |
| Orders of Protection                  | 3,590   | 3,473        |
| Other Domestic Relations              | 341     | 294          |
| Probate/Trust                         | 15,123  | 14,852       |
| Real Estate Matter                    | 1,963   | 1,795        |
| Residential Parenting/Child Support   | 6,583   | 6,812        |
| Workers Compensation                  | 8       | 34           |
| TOTALS:                               | 56,536  | 55,721       |

#### **DISPOSITIONS BY MANNER**

| Manner                           | Dispositions |
|----------------------------------|--------------|
| Compromise/Settlement-No Hearing | 8,721        |
| Court Approved Settlement        | 19,960       |
| Dismissal                        | 7,447        |
| Other                            | 2,463        |
| Transferred                      | 361          |
| Trial-Jury                       | 59           |
| Trial-Non-Jury                   | 10,304       |
| Uncontested/Default              | 4,572        |
| Withdrawn                        | 1,834        |
| TOTALS:                          | 55,721       |