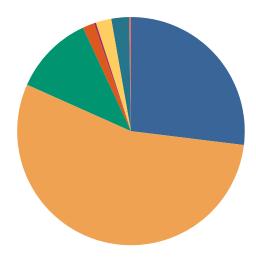

#### **DISPOSITIONS BY MANNER**

| Manner                           | Dispositions |
|----------------------------------|--------------|
| Compromise/Settlement-No Hearing | 8,721        |
| Court Approved Settlement        | 19,960       |
| Dismissal                        | 7,447        |
| Other                            | 2,463        |
| Transferred                      | 361          |
| Trial-Jury                       | 59           |
| Trial-Non-Jury                   | 10,304       |
| Uncontested/Default              | 4,572        |
| Withdrawn                        | 1,834        |
| TOTALS:                          | 55,721       |