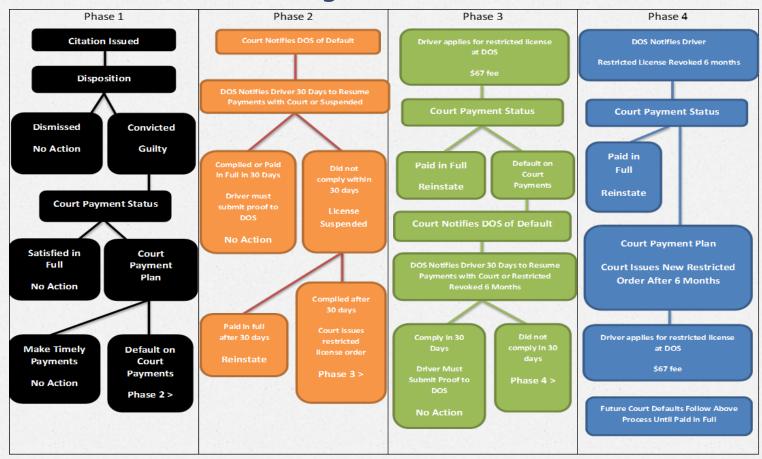

#### Requires payment plan on any that do not pay in full.

"The court shall require every licensee who is convicted of a driving offense and who does not pay the assessed fines and costs in full on the date of disposition to make payments pursuant to an installment payment plan."

Various ways courts are meeting this requirement:

- 1. Judge announces in open court a set amount per month (i.e. \$50.00/M)
- 2. Judge writes the pay plan on the judgment doc/citation
- 3. Clerk in court sets pay agreement with defendant (payment sheets)

#### Amount of payment must be what the defendant can pay.

"The clerk of any court that handles traffic citations shall offer a payment plan, which must be reasonable and based on a person's income and ability to pay, to any person convicted of a driving offense."

## If the defendant requests a lower payment amount, the clerk must reset the amount due.

"A person may request, and the court clerk shall grant, modifications to a payment plan upon a change in the person's financial circumstances or upon good cause shown."

#### DIFFERENCE BETWEEN TRAFFIC AND CRIMINAL

- Traffic Suspends based on Next Due Date in Payment Agreement
- Criminal Can not be suspend until 1 year from the completion of the sentence

TnCIS – New Field on Payment Agreement 'Suspension Date – DOS CC' this field is required if Criminal Charges are on the case. Criminal Charges will NOT pick up until that date is missed.

#### Defendant can be re-reported multiple times.

- Missed payment DOS issues 30-day notice to pay in full or re-establish the payment plan (make a payment).
  - If done within the 30 days NO ACTION
  - Past 30 days suspended
- Once suspended, the Defendant may reestablish a payment plan by making a payment.
- Fails to comply again and does not comply until after the 30-day DOS notice
  - Required to obtain a court order for a restricted license and must apply for the restricted license at the drivers service center. The restricted license will maintain in effect until paid in full.