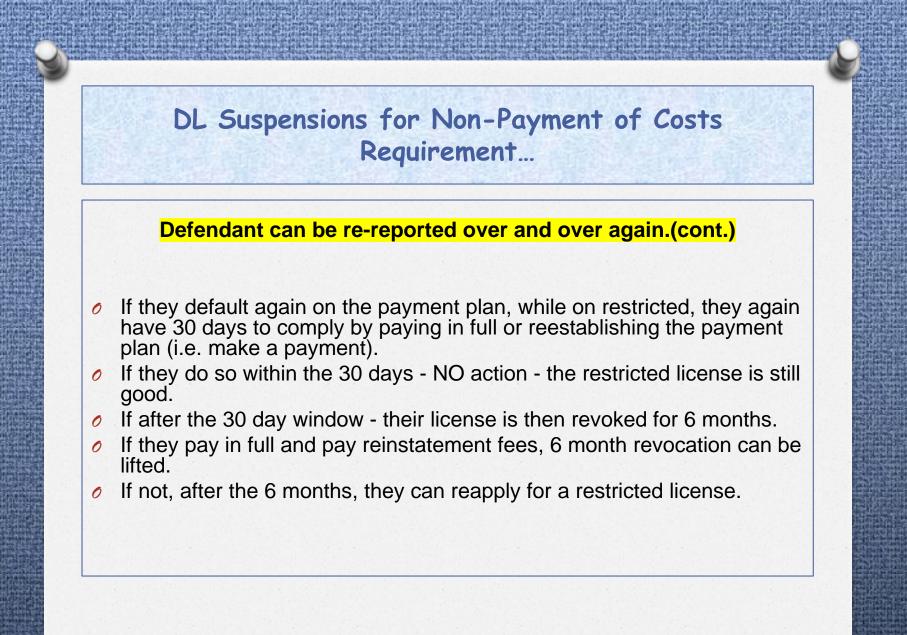

#### Defendant can be re-reported multiple times.

- Missed payment DOS issues 30-day notice to pay in full or re-establish the payment plan (make a payment).
  - If done within the 30 days NO ACTION
  - Past 30 days suspended
- Once suspended, the Defendant may reestablish a payment plan by making a payment.
- Fails to comply again and does not comply until after the 30-day DOS notice
  - Required to obtain a court order for a restricted license and must apply for the restricted license at the drivers service center. The restricted license will maintain in effect until paid in full.