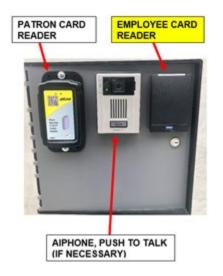

Before entering the garage, you'll see a keypad on the left (picture below). You'll need to use the airphone in the middle to call the front desk. Please let them know the purpose of your visit to TSLA (ALJ Training in the East TN Meeting Room) and they will raise the gate arm.