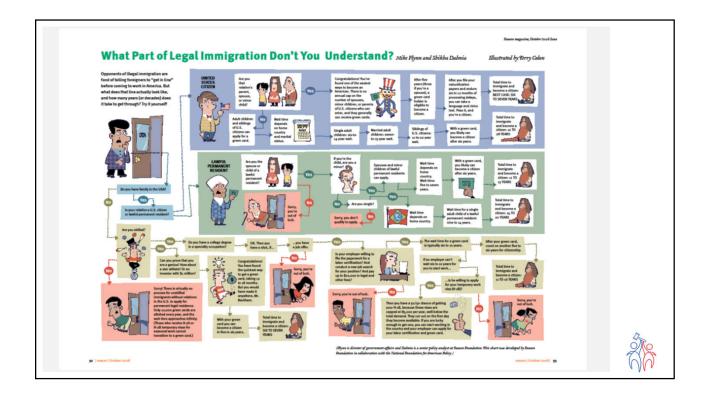

# Primary Path to LPR status

- Family-based Immigration 226,000 (not counting immediate family members)
- Employment-based Immigration – 141,918
- Special Legislation Cuban Adjustment Act
- Diversity Lottery 50,000
- U visas 10,000
- T visas 5,000
- Special Immigrant Juvenile Status - 9,940 (696 per country)
- Asylum
- Cancellation of Removal 4,000

| Petition to show you have a qualifying<br>relationshipMust meet the requirements to get a green cardGet priority dateAdjustment of Status (Inside U.S.)Consular Processing (Outside U.S.)Consular Processing (Outside U.S.)Many undocumented people often have a<br>qualifying relationship and are able to get an<br>approval for this step but cannot get approval for<br>step 2Must show admissible<br>Must not have<br>•Committed certain immigration violations<br>•Committed certain crimes<br>•Certain contagious diseasesProblem of 3 or 10 year bar | elationship<br>Get priority date<br>Many undocumented people often have a | Adjustment of Status (Inside U.S.)                                                      |
|--------------------------------------------------------------------------------------------------------------------------------------------------------------------------------------------------------------------------------------------------------------------------------------------------------------------------------------------------------------------------------------------------------------------------------------------------------------------------------------------------------------------------------------------------------------|---------------------------------------------------------------------------|-----------------------------------------------------------------------------------------|
| Consular Processing (Outside U.S.)Many undocumented people often have a<br>qualifying relationship and are able to get an<br>approval for this step but cannot get approval for<br>step 2Must show admissible<br>Must not have<br>•Committed certain immigration violations<br>•Committed certain crimes<br>                                                                                                                                                                                                                                                 | Many undocumented people often have a                                     | -                                                                                       |
| Many undocumented people often have a<br>qualifying relationship and are able to get an<br>approval for this step but cannot get approval for<br>step 2                                                                                                                                                                                                                                                                                                                                                                                                      | Many undocumented people often have a                                     | Consular Processing (Outside U.S.)                                                      |
| Aualifying relationship and are able to get an<br>approval for this step but cannot get approval for<br>step 2 • Committed certain immigration violations<br>• Committed certain crimes<br>• Certain contagious diseases                                                                                                                                                                                                                                                                                                                                     | ·····/ ·······························                                    |                                                                                         |
| Problem of 3 or 10 year bar                                                                                                                                                                                                                                                                                                                                                                                                                                                                                                                                  | approval for this step but cannot get approval for                        | Must not have<br>•Committed certain immigration violations<br>•Committed certain crimes |
|                                                                                                                                                                                                                                                                                                                                                                                                                                                                                                                                                              |                                                                           | Problem of 3 or 10 year bar                                                             |