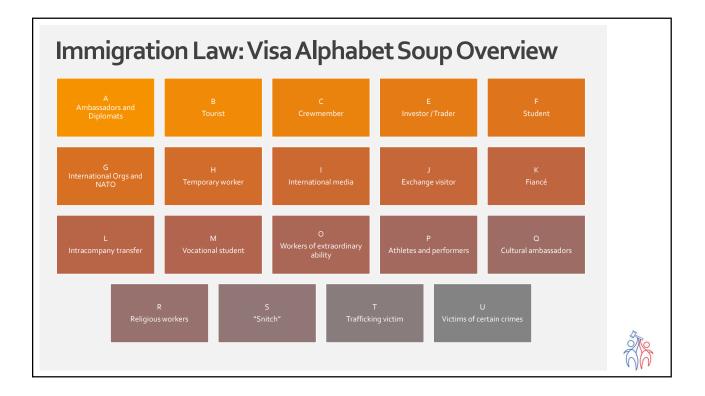

itizens of the United States and of the State wherein they reside. No State shall make or enforce any law which shall abridge the privileges or immunities of citizens of the United States; nor shall any State deprive **any person** of life, liberty, or property, without due process of law; nor deny to **any person** within its jurisdiction the equal protection of the laws.

# **Due Process and Equal Protection**

- Individuals are entitled to the protections of the Due Process and Equal Protection Clauses regardless of immigration status
- Immigrants whose presence in this country is unlawful are still recognized as "persons" in the ordinary sense of the term, thus, guaranteeing them the Fifth and Fourteenth Amendment rights to due process of the law
- Plyer v. Doe, 457 U.S. 202 (1982)





# What is Inadmissibility?

- Reasons that a person may be denied a green card, visa, or admission into US
- Triggered when someone applies for
  - (1) Legal permanent residence (green card)
  - (2) A visa from abroad
  - (3) Admission into US



# Categories of Grounds of Admissibility

- Health
- Criminal Activity
- National Security
- Likely to be a Public Charge
- Lack of Labor Certification
- Immigration violations
- Fraud and Misrepresentation
- Documentation Requirements
- Ineligibility for Citizenship
  - Miscellaneous

- Smugglers
- Unlawful Voters
- Failure to Attend Removal Hearings



# <list-item><list-item><list-item><list-item><list-item><list-item>

# What is the Public Charge Rule?

- **Ground of Inadmissibility** Reasons that a person may be denied a green card, visa, o