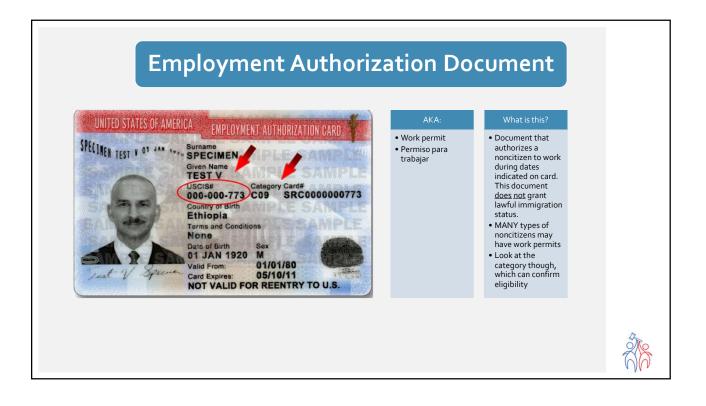

|
|       | USCIS approved your Form 1-30<br>you warrant a favorable exercise<br>employment authorization docu | 60, but you do not yet have an av<br>of discretion to receive deferred<br>ment. Deferred action is an act of<br>ited States for a specific period a | 160/10/2021. This notice is supplemental to the approval notice previously sent to you, aibility visu to file an application for adjustment of status. USCIS has determined that faction: As a routh you have been placed in deferred action ady you may be based an ainministrative convenience to the government which gives some individuals lower former. Your grant of deferred action will remain in effect for a period of four years from the previous status of the | A Contraction of the second se |



# Immigration Relief Available to Survivors

- Asylum, Withholding of Removal, Convention Against Torture
- Cancellation of Removal
- Special Immigrant Juvenile Status
- Conditional Resident Waivers
- Violence Against Women Act Self-Petition
- U-Visa Victim of Crime Status
- T-Visa Human Trafficking Status



# Asylum

#### Requirements

- Have a well-founded fear of persecution
- Persecution "on account of" race, religion, political opinion, nationality or membership in a particular social group
- Persecution by the govt. or by a group that the govt. cannot control
- Filed within one year of US arrival
- Must not have persecuted others

- Legal permanent residence after 1 year
- Exempt from public charge ground
- Can get work permit after application has been pending for 180 days
- US c