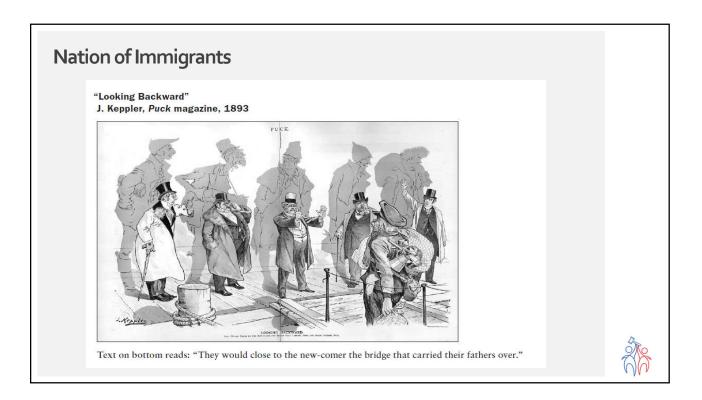

|           |              |           |
| % change: 2000-2019         | 134.9%            | 16.7%     |              |           |              |           |
| % change: 1990-2000         | 169.0%            | 14.8%     |              |           |              |           |

https://www.migrationpolicy.org/data/state-profiles/state/demographics/TN



B1/B2 — BUSINESS VISITOR OR TOURIST VISITOR Highest number of international visitors Tennessee: Canada

Second highest number of international visitors to Tennessee: United Kingdom

2017: 767,000 international visitors to Tennessee

Approximately 14 million tourists to Tennessee every year

B-1 visitors visit the 967 foreign investment companies in Tennessee along with the U.S. owned companies







# <section-header><section-header>





# Definitions

#### US Citizens

Non-citizens

- 1. Immigrant Person entering the US to reside permanently (Legal Permanent Resident)
- 2. Nonimmigrant Temporarily admitted to US for a specific purpose other than LPR
- 3. Refugees or asylees Persecuted person

Naturalization

Visa vs. Status

Inadmissibility

Removal

Removal Proceedings (Formerly Called Exclusion and Deportation)









# Access to State Courts

- All **permanent legal** or **undocumented immigrants** within the jurisdiction of the United States have the same rights in every state and territory **to sue**, **be parties**, **give evidence**, **and have the full and equal benefit** of all state and federal laws
  - 42 USC 1981 (1970)
  - Wong Wing v. United States, 163 U. S. 228, 238 (1896)
  - Mathews v. Diaz, 426 U.