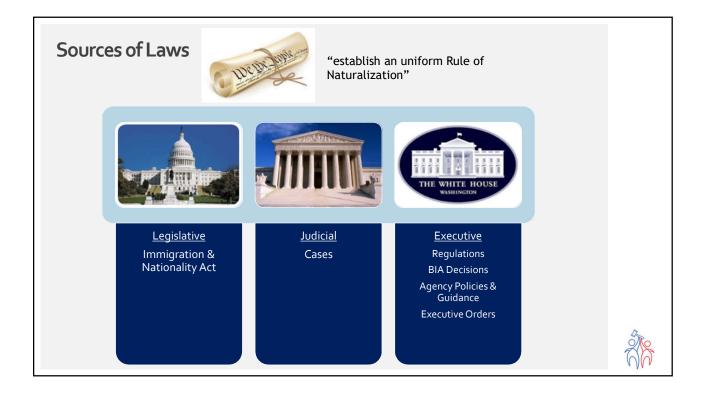

ST VISITOR Highest number of international visitors Tennessee: Canada

Second highest number of international visitors to Tennessee: United Kingdom

2017: 767,000 international visitors to Tennessee

Approximately 14 million tourists to Tennessee every year

B-1 visitors visit the 967 foreign investment companies in Tennessee along with the U.S. owned companies







# <section-header><section-header>





# Definitions

#### US Citizens

Non-citizens

- 1. Immigrant Person entering the US to reside permanently (Legal Permanent Resident)
- 2. Nonimmigrant Temporarily admitted to US for a specific purpose other than LPR
- 3. Refugees or asylees Persecuted person

Naturalization

Visa vs. Status

Inadmissibility

Removal

Removal Proceedings (Formerly Called Exclusion and Deportation)









# Access to State Courts

- All **permanent legal** or **undocumented immigrants** within the jurisdiction of the United States have the same rights in every state and territory **to sue**, **be parties**, **give evidence**, **and have the full and equal benefit** of all state and federal laws
  - 42 USC 1981 (1970)
  - Wong Wing v. United States, 163 U. S. 228, 238 (1896)
  - Mathews v. Diaz, 426 U. S. 67, 77 (1976)
- Fundamental right to due process and equal protection under U.S. Constitution

# 14<sup>th</sup> Amendment of U.S. Constitution

All persons born or naturalized in the United States and subject to the jurisdiction thereof, are citizens of the United States and of the State wherein they reside. No State shall make or enforce any law which shall abridge the privileges or i