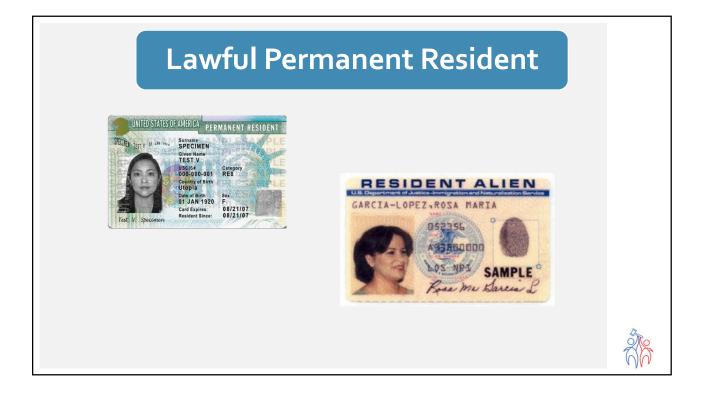

#### US Citizens

Non-citizens

- 1. Immigrant Person entering the US to reside permanently (Legal Permanent Resident)
- 2. Nonimmigrant Temporarily admitted to US for a specific purpose other than LPR
- 3. Refugees or asylees Persecuted person