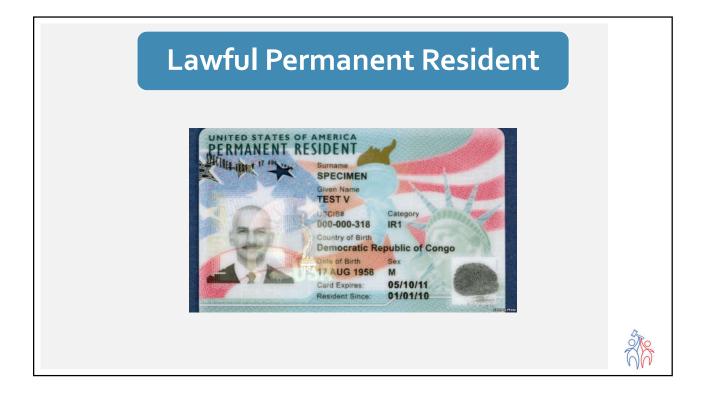

#### US Citizens

Non-citizens

- 1. Immigrant Person entering the US to reside permanently (Legal Permanent Resident)
- 2. Nonimmigrant Temporarily admitted to US for a specific purpose other than LPR
- 3. Refugees or asylees Persecuted person