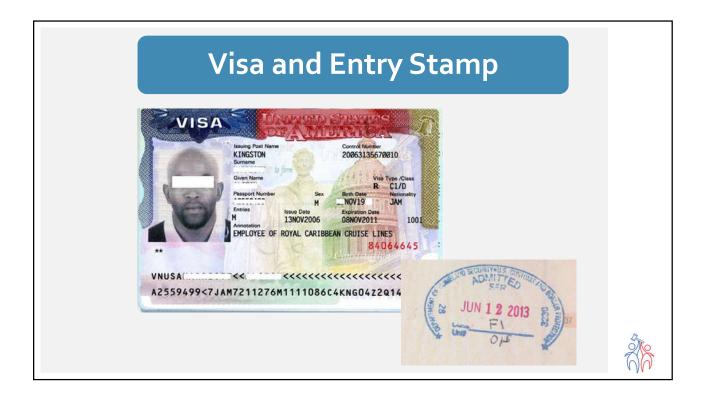

Naturalization

Visa vs. Status

Inadmissibility

Removal

Removal Proceedings (Formerly Called Exclusion and Deportation)