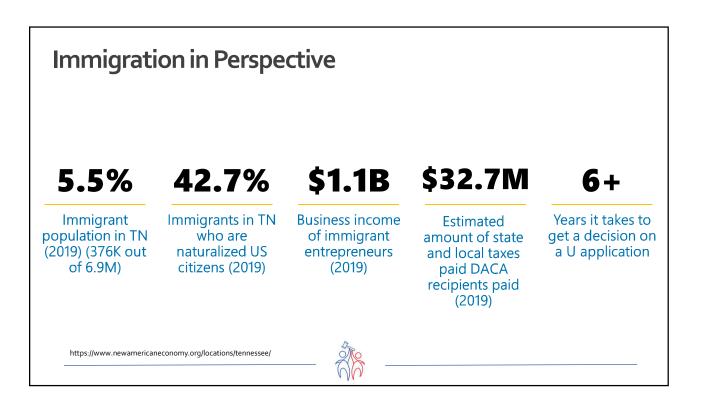

ia        | 16,376,870    | 6,323,142     | 11.0 %                 |
| $\square$ | 2 | China         | 9,388,211     | 3,624,807     | 6.3 %                  |
|           | 3 | United States | 9,147,420     | 3,531,837     | 6.1 %                  |
|           | 4 | Canada        | 9,093,510     | 3,511,022     | 6.1 %                  |
|           | 5 | Brazil        | 8,358,140     | 3,227,095     | 5.6 %                  |
|           | 6 | Australia     | 7,682,300     | 2,966,151     | 5.2 %                  |
|           | 7 | India         | 2,973,190     | 1,147,955     | 2.0 %                  |
|           | 8 | Argentina     | 2,736,690     | 1,056,641     | 1.8 %                  |
|           | 0 | -             |               |               |                        |





| emographics & Social        | 201               | .9        | 200          | 0         | 199          | 0         |
|-----------------------------|-------------------|-----------|--------------|-----------|--------------|-----------|
| Demographics                | 6<br>Foreign Born | O.S. Born | Foreign Born | U.S. Born | Foreign Born | U.S. Born |
| Number                      | 373,472           | 6,455,702 | 159,004      | 5,530,279 | 59,114       | 4,818,071 |
| % Foreign Born              | 5.5%              |           | 2.8%         |           | 1.2%         |           |
| Population Change over Time |                   |           |              |           |              |           |
| % change: 2000-2019         | 134.9%            | 16.7%     |              |           |