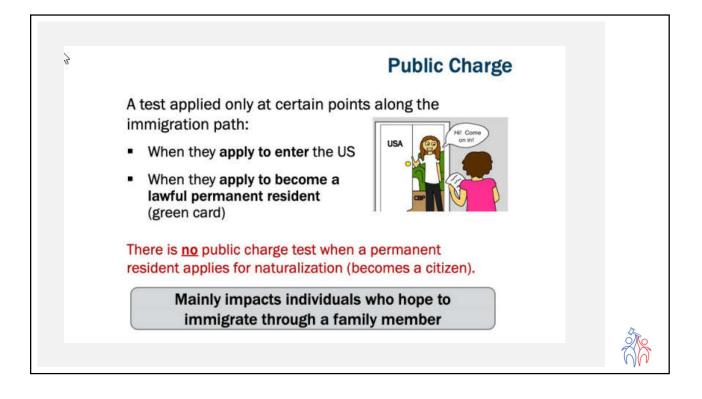

# What is the Public Charge Rule?

- **Ground of Inadmissibility** Reasons that a person may be denied a green card, visa, or admission into US
- **Public charge** Person is likely to become dependent on certain government benefits in the future
- Triggered when someone applies for legal permanent residence (green card), applies for a visa from abroad, or applies for entry into US