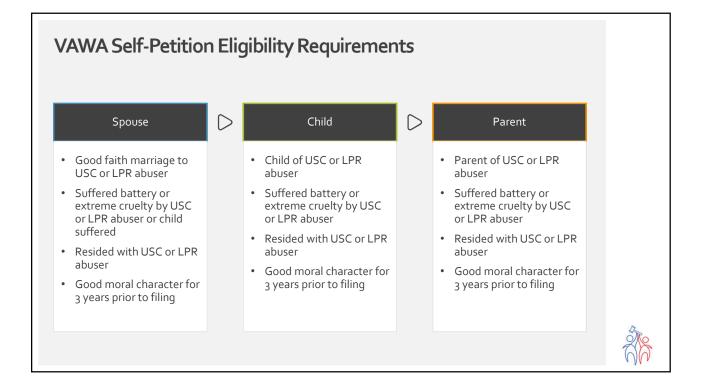

# Primary Path to LPR status

- Family-based Immigration 226,000 (not counting immediate family members)
- Employment-based Immigration – 141,918
- Special Legislation Cuban Adjustment Act
- Diversity Lottery 50,000
- U visas 10,000
- T visas 5,000
- Special Immigrant Juvenile Status - 9,940 (696 per country)
- Asylum
- Cancellation of Removal 4,000