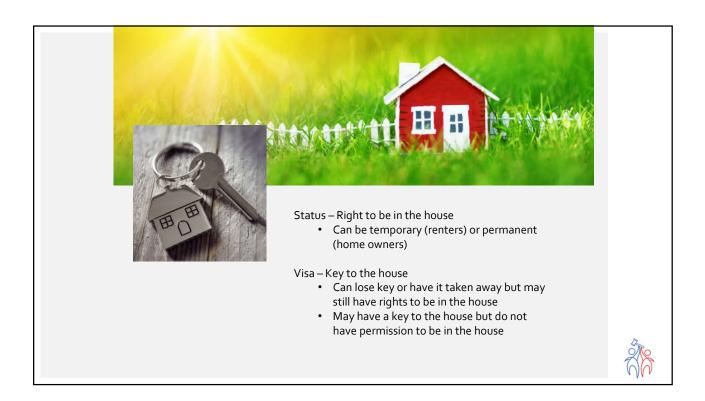

Naturalization

Visa vs. Status

Inadmissibility

Removal

Removal Proceedings (Formerly Called Exclusion and Deportation)