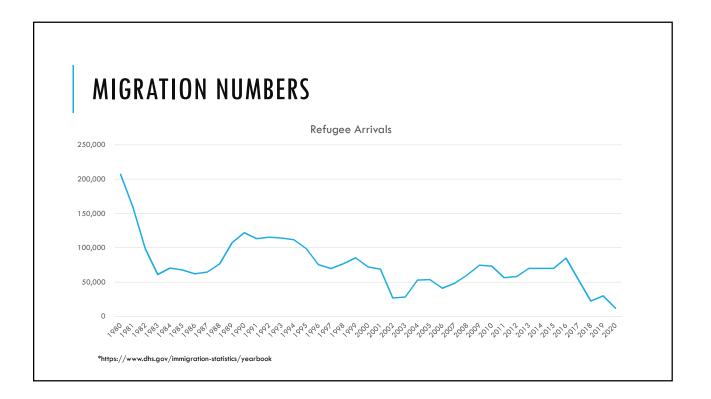

|           |              |           |              |           |
| % change: 2000-2019         | 134.9%            | 16.7%     |              |           |              |           |
| % change: 1990-2000         | 169.0%            | 14.8%     |              |           |              |           |

https://www.migrationpolicy.org/data/state-profiles/state/demographics/TN



B1/B2 — BUSINESS VISITOR OR TOURIST VISITOR Highest number of international visitors Tennessee: Canada

Second highest number of international visitors to Tennessee: United Kingdom

2017: 767,000 international visitors to Tennessee

Approximately 14 million tourists to Tennessee every year

B-1 visitors visit the 967 foreign investment companies in Tennessee along with the U.S. owned companies







# <section-header><section-header>





# Definitions

#### US Citizens

Non-citizens

- 1. Immigrant Person entering the US to reside permanently (Legal Permanent Resident)
- 2. Nonimmigrant Temporarily admitted to US for a specific purpose other than LPR
- 3. Refugees or asylees Persecuted person

Naturalization

Visa vs. Status

Inadmissibility

Removal

Removal Proceedings (Formerly Called Exclusion and Deportation)









# Access to State Courts

- All **permanent legal** or **undocumented immigrants** within the jurisdiction of the United States have the same rights in every state and territory **to sue**, **be parties**, **give evidence**, **and have the full and equal benefit** of all state and federal laws
  - 42 USC 1981 (1970)
  - Wong Wing v. United States, 163 U. S. 228,