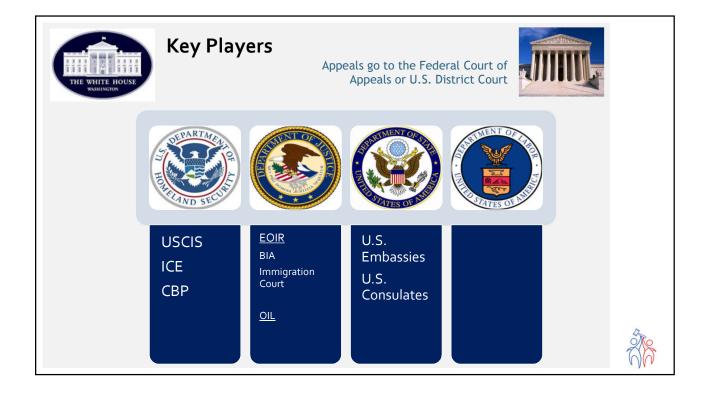

VISITOR Highest number of international visitors Tennessee: Canada

Second highest number of international visitors to Tennessee: United Kingdom

2017: 767,000 international visitors to Tennessee

Approximately 14 million tourists to Tennessee every year

B-1 visitors visit the 967 foreign investment companies in Tennessee along with the U.S. owned companies







# <section-header><section-header>





# Definitions

#### US Citizens

Non-citizens

- 1. Immigrant Person entering the US to reside permanently (Legal Permanent Resident)
- 2. Nonimmigrant Temporarily admitted to US for a specific purpose other than LPR
- 3. Refugees or asylees Persecuted person

Naturalization

Visa vs. Status

Inadmissibility

Removal

Removal Proceedings (Formerly Called Exclusion and Deportation)









# Access to State Courts

- All **permanent legal** or **undocumented immigrants** within the jurisdiction of the United States have the same rights in every state and territory **to sue**, **be parties**, **give evidence**, **and have the full and equal benefit** of all state and federal laws
  - 42 USC 1981 (1970)
  - Wong Wing v. United States, 163 U. S. 228, 238 (1896)
  - Mathews v. Diaz, 426 U. S. 67, 77 (1976)
- Fundamental right to due process and equal protection under U.S. Constitution

# 14<sup>th</sup> Amendment of U.S. Constitution

All persons born or naturalized in the United States and subject to the jurisdiction thereof, are citizens of the United States and of the State wherein they reside. No State shall make or enforce any law which shall abridge the privileges or imm