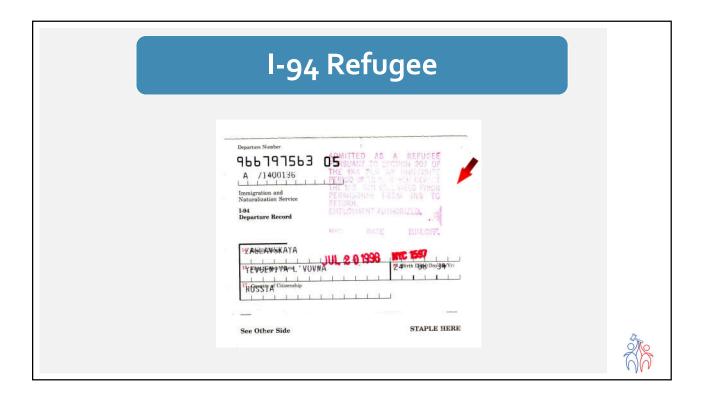

#### US Citizens

Non-citizens

- 1. Immigrant Person entering the US to reside permanently (Legal Permanent Resident)
- 2. Nonimmigrant Temporarily admitted to US for a specific purpose other than LPR
- 3. Refugees or asylees Persecuted person