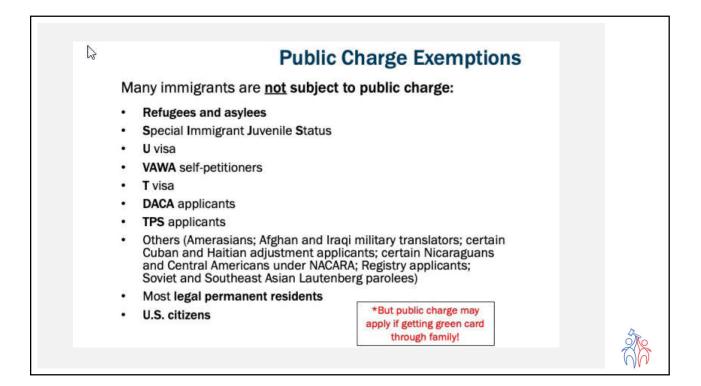

# What is the Public Charge Rule?

- **Ground of Inadmissibility** Reasons that a person may be denied a green card, visa, or admission into US
- **Public charge** Person is likely to become dependent on certain government benefits in the future
- Triggered when someone applies for legal permanent residence (green card), applies for a visa from abroad, or applies for entry into US

# Primary Path to LPR status

- Family-based Immigration 226,000 (not counting immediate family members)
- Employment-based Immigration – 141,918
- Special Legislation Cuban Adjustment Act
- Diversity Lottery 50,000
- U visas 10,000
- T visas 5,000
- Special Immigrant Juvenile Status - 9,940 (696 per country)
- Asylum
- Cancellation of Removal 4,000