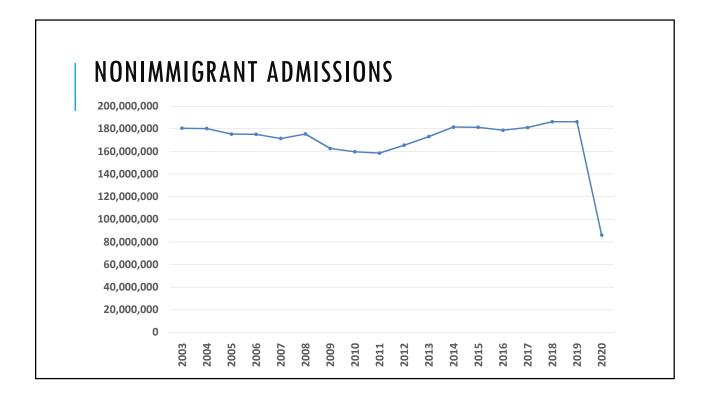

|           |              |           |              |           |
| % change: 2000-2019         | 134.9%            | 16.7%     |              |           |              |           |
| % change: 1990-2000         | 169.0%            | 14.8%     |              |           |              |           |

https://www.migrationpolicy.org/data/state-profiles/state/demographics/TN



B1/B2 — BUSINESS VISITOR OR TOURIST VISITOR Highest number of international visitors Tennessee: Canada

Second highest number of international visitors to Tennessee: United Kingdom

2017: 767,000 international visitors to Tennessee

Approximately 14 million tourists to Tennessee every year

B-1 visitors visit the 967 foreign investment companies in Tennessee along with the U.S. owned companies







# <section-header><section-header>





# Definitions

#### US Citizens

Non-citizens

- 1. Immigrant Person entering the US to reside permanently (Legal Permanent Resident)
- 2. Nonimmigrant Temporarily admitted to US for a specific purpose other than LPR
- 3. Refugees or asylees Persecuted person

Naturalization

Visa vs. Status

Inadmissibility

Removal

Removal Proceedings (Formerly Called Exclusion and Deportation)









# Access to State Courts

- All **permanent legal** or **undocumented immigrants** within the jurisdiction of the United States have the same rights in every state and territory **to sue**, **be parties**, **give evidence**, **and have the full and equal benefit** of all state and federal laws
  - 42 USC 1981 (1970)
  - Wong Wing v. United States, 163 U. S. 228