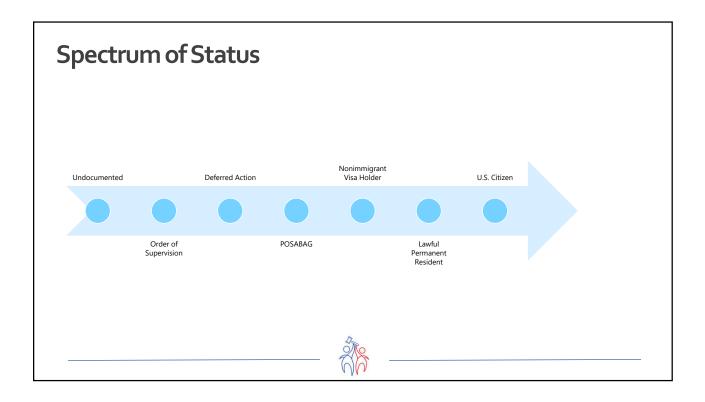

citizens of the United States and of the State wherein they reside. No State shall make or enforce any law which shall abridge the privileges or immunities of citizens of the United States; nor shall any State deprive **any person** of life, liberty, or property, without due process of law; nor deny to **any person** within its jurisdiction the equal protection of the laws.

# **Due Process and Equal Protection**

- Individuals are entitled to the protections of the Due Process and Equal Protection Clauses regardless of immigration status
- Immigrants whose presence in this country is unlawful are still recognized as "persons" in the ordinary sense of the term, thus, guaranteeing them the Fifth and Fourteenth Amendment rights to due process of the law
- Plyer v. Doe, 457 U.S. 202 (1982)





# What is Inadmissibility?

- Reasons that a person may be denied a green card, visa, or admission into US
- Triggered when someone applies for
  - (1) Legal permanent residence (green card)
  - (2) A visa from abroad
  - (3) Admission into US



# Categories of Grounds of Admissibility

- Health
- Criminal Activity
- National Security
- Likely to be a Public Charge
- Lack of Labor Certification
- Immigration violations
- Fraud and Misrepresentation
- Documentation Requirements
- Ineligibility for Citizenship
  - Miscellaneous

- Smugglers
- Unlawful Voters
- Failure to Attend Removal Hearings



# <list-item><list-item><list-item><list-item><list-item><list-item>

# What is the Public Charge Rule?

- **Ground of Inadmissibility** Reasons that a person may be denied a green card, visa,