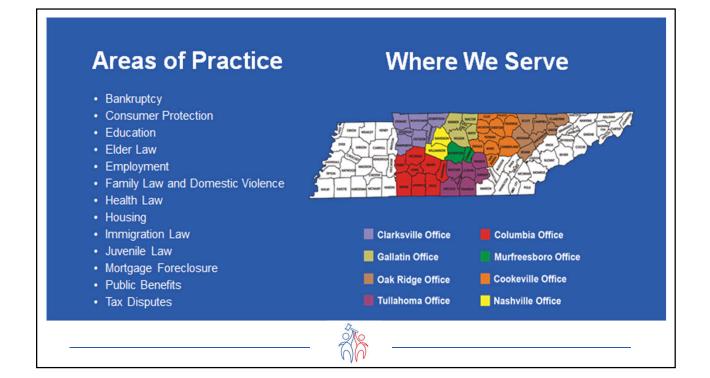

# IMMIGRATION 101 AND LEGAL OPTIONS FOR IMMIGRANT CHILDREN

Chay Sengkhounmany July 2022



# What is Legal Aid Society?

Legal Aid Society is a 501 (c )(3) private, non-profit law firm that provides education and representation in civil matters for low-income individuals, families and seniors, who normally could not afford legal services.

#### Mission:

To advance, defend, and enforce the legal rights of low-income and vulnerable people in order to secure for them the basic necessities of life.







| o 10 Most Popul  | ous Countries                  |             |
|------------------|--------------------------------|-------------|
| TOP 10 MOST POPU | ILOUS COUNTRIES (July 1, 2022) |             |
| 1. China         | 1,410,539,758 6. Nigeria       | 225,082,083 |
| 2. India         | 1,389,637,446 7. Brazil        | 217,240,060 |
| 3. United States | 332,838,183 8. Bangladesh      | 165,650,475 |
| 4. Indonesia     | 277,329,163 9. Russia          | 142,021,981 |
| 5. Pakistan      | 242,923,845 10. Mexico         | 129,150,971 |
|                  |                                |             |

|           |   |               | _             |               |                        |
|-----------|---|---------------|---------------|---------------|------------------------|
|