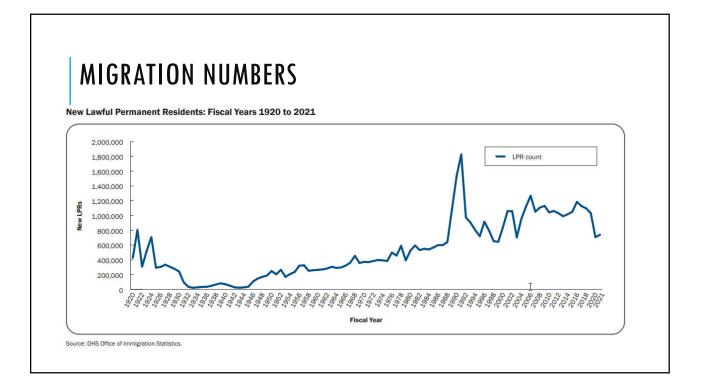

|                   |           |              |           |              |           |
| % change: 2000-2019         | 134.9%            | 16.7%     |              |           |              |           |
| % change: 1990-2000         | 169.0%            | 14.8%     |              |           |              |           |

https://www.migrationpolicy.org/data/state-profiles/state/demographics/TN



B1/B2 — BUSINESS VISITOR OR TOURIST VISITOR Highest number of international visitors Tennessee: Canada

Second highest number of international visitors to Tennessee: United Kingdom

2017: 767,000 international visitors to Tennessee

Approximately 14 million tourists to Tennessee every year

B-1 visitors visit the 967 foreign investment companies in Tennessee along with the U.S. owned companies







# <section-header><section-header>





# Definitions

#### US Citizens

Non-citizens

- 1. Immigrant Person entering the US to reside permanently (Legal Permanent Resident)
- 2. Nonimmigrant Temporarily admitted to US for a specific purpose other than LPR
- 3. Refugees or asylees Persecuted person

Naturalization

Visa vs. Status

Inadmissibility

Removal

Removal Proceedings (Formerly Called Exclusion and Deportation)









# Access to State Courts

- All **permanent legal** or **undocumented immigrants** within the jurisdiction of the United States have the same rights in every state and territory **to sue**, **be parties**, **give evidence**, **and have the full and equal benefit** of all state and federal laws
  - 42 USC 1981 (1970)
  - Wong Wing v. United States, 163 U. S. 2