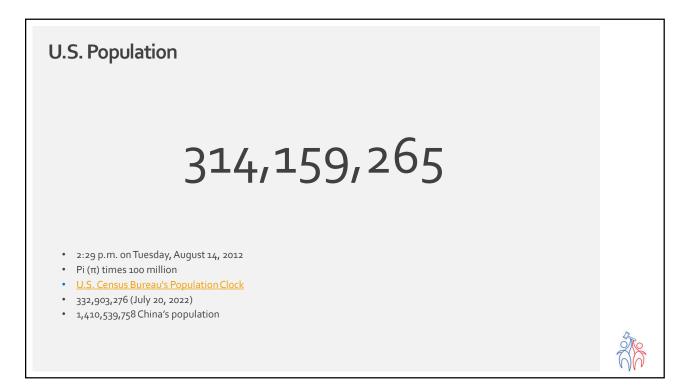

ssia        | 16,376,870    | 6,323,142     | 11.0 %                 |
| $\square$ | 2 | China         | 9,388,211     | 3,624,807     | 6.3 %                  |
|           | 3 | United States | 9,147,420     | 3,531,837     | 6.1 %                  |
|           | 4 | Canada        | 9,093,510     | 3,511,022     | 6.1 %                  |
|           | 5 | Brazil        | 8,358,140     | 3,227,095     | 5.6 %                  |
|           | 6 | Australia     | 7,682,300     | 2,966,151     | 5.2 %                  |
|           | 7 | India         | 2,973,190     | 1,147,955     | 2.0 %                  |
|           | 8 | Argentina     | 2,736,690     | 1,056,641     | 1.8 %                  |
|           | 0 | -             |               |               |                        |





| emographics & Social        | 201               | .9        | 200          | 0         | 199          | 0         |
|-----------------------------|-------------------|-----------|--------------|-----------|--------------|-----------|
| Demographics                | 6<br>Foreign Born | O.S. Born | Foreign Born | U.S. Born | Foreign Born | U.S. Born |
| Number                      | 373,472           | 6,455,702 | 159,004      | 5,530,279 | 59,114       | 4,818,071 |
| % Foreign Born              | 5.5%              |           | 2.8%         |           | 1.2%         |           |
| Population Change over Time |                   |           |              |           |              |           |
| % change: 2000-2019         | 134.9%            | 16.7%     |              |