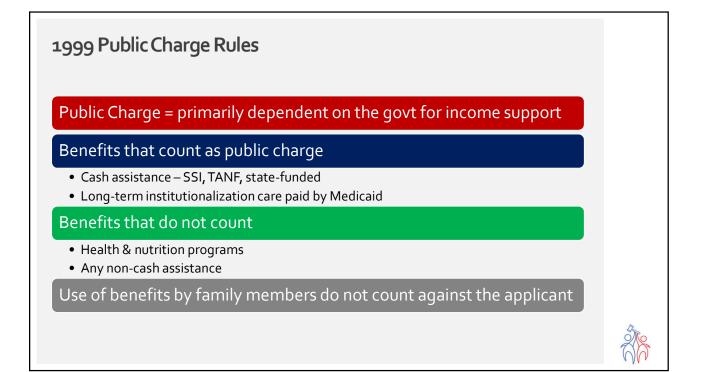

# What is the Public Charge Rule?

- **Ground of Inadmissibility** Reasons that a person may be denied a green card, visa, or admission into US
- **Public charge** Person is likely to become dependent on certain government benefits in the future
- Triggered when someone applies for legal permanent residence (green card), applies for a visa from abroad, or applies for entry into US