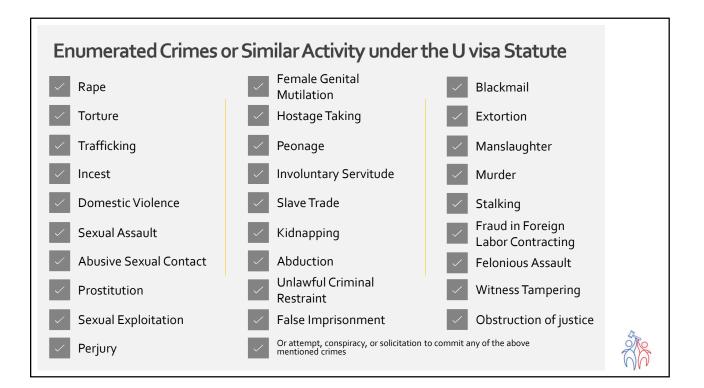

# Primary Path to LPR status

- Family-based Immigration 226,000 (not counting immediate family members)
- Employment-based Immigration – 141,918
- Special Legislation Cuban Adjustment Act
- Diversity Lottery 50,000
- U visas 10,000
- T visas 5,000
- Special Immigrant Juvenile Status - 9,940 (696 per country)
- Asylum
- Cancellation of Removal 4,000