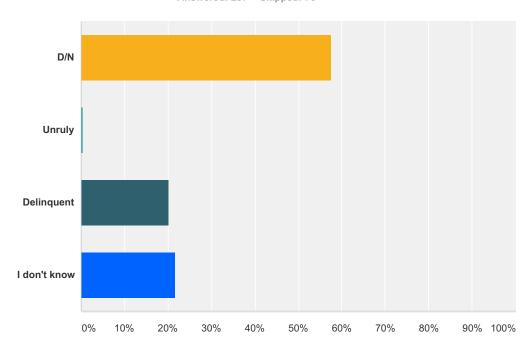

## Q2 Adjudication:

Answered: 257 Skipped: 76

| Answer Choices | Responses |     |
|----------------|-----------|-----|
| D/N            | 57.59%    | 148 |
| Unruly         | 0.39%     | 1   |
| Delinquent     | 20.23%    | 52  |
| I don't know   | 21.79%    | 56  |
| Total          |           | 257 |