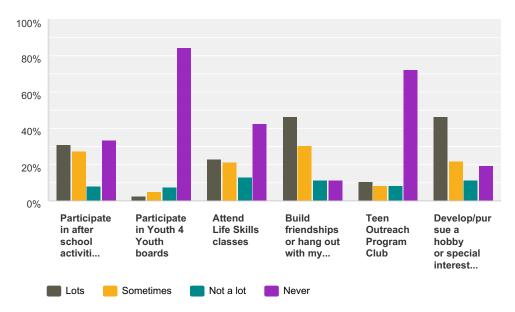

# Q10 While in DCS Custody, I do or did the following:

Answered: 331 Skipped: 2

|                                                                                               | Lots   | Sometimes | Not a<br>lot | Never  | Total |
|-----------------------------------------------------------------------------------------------|--------|-----------|--------------|--------|-------|
| Participate in after school activities (extracurricular clubs, activities, teams)             | 31.21% | 27.27%    | 8.18%        | 33.33% |       |
|                                                                                               | 103    | 90        | 27           | 110    | 330   |
| Participate in Youth 4 Youth boards                                                           | 2.74%  | 5.17%     | 7.60%        | 84.50% |       |
|                                                                                               | 9      | 17        | 25           | 278    | 329   |
| Attend Life Skills classes                                                                    | 23.03% | 21.52%    | 13.03%       | 42.42% |       |
|                                                                                               | 76     | 71        | 43           | 140    | 330   |
| Build friendships or hang out with my friends                                                 | 46.65% | 30.49%    | 11.28%       | 11.59% |       |
|                                                                                               | 153    | 100       | 37           | 38     | 328   |
| Teen Outreach Program Club                                                                    | 10.53% | 8.67%     | 8.36%        | 72.45% |       |
|                                                                                               | 34     | 28        | 27           | 234    | 323   |
| Develop/pursue a hobby or special interest (singing, playing an instrument, dancing, drawing, | 46.63% | 22.09%    | 11.66%       | 19.63% |       |
| painting, etc.)                                                                               | 152    | 72        | 38           | 64     | 326   |