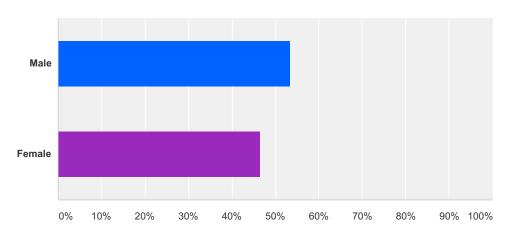

#### Q1 Gender

Answered: 316 Skipped: 17

| Answer Choices | Responses |     |
|----------------|-----------|-----|
| Male           | 53.48%    | 169 |
| Female         | 46.52%    | 147 |
| Total          |           | 316 |