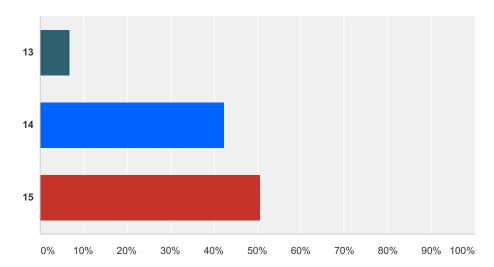

Q4 Age

Answered: 333 Skipped: 0

| Answer Choices | Responses         |
|----------------|-------------------|
| 13             | <b>6.91%</b> 23   |
| 14             | <b>42.34%</b> 141 |
| 15             | <b>50.75%</b> 169 |
| Total          | 333               |