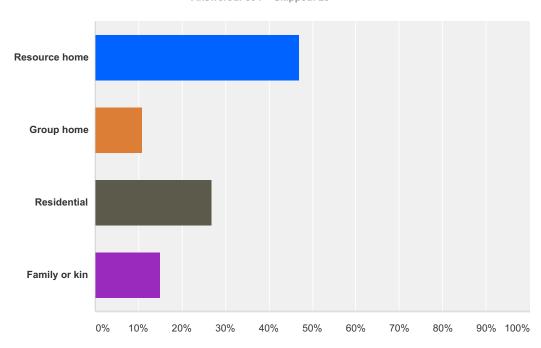

## Q6 Where do you live?

Answered: 304 Skipped: 29

| Answer Choices | Responses         |     |
|----------------|-------------------|-----|
| Resource home  | <b>47.04</b> % 1. | 143 |
| Group home     | 10.86%            | 33  |
| Residential    | 26.97%            | 82  |
| Family or kin  | 15.13%            | 46  |
| Total          | 3                 | 304 |