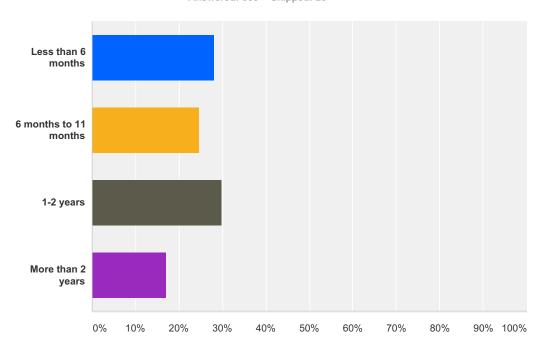

## **Q5 Time in DCS Custody**

Answered: 308 Skipped: 25

| Answer Choices        | Responses |     |
|-----------------------|-----------|-----|
| Less than 6 months    | 28.25%    | 87  |
| 6 months to 11 months | 24.68%    | 76  |
| 1-2 years             | 29.87%    | 92  |
| More than 2 years     | 17.21%    | 53  |
| Total                 |           | 308 |