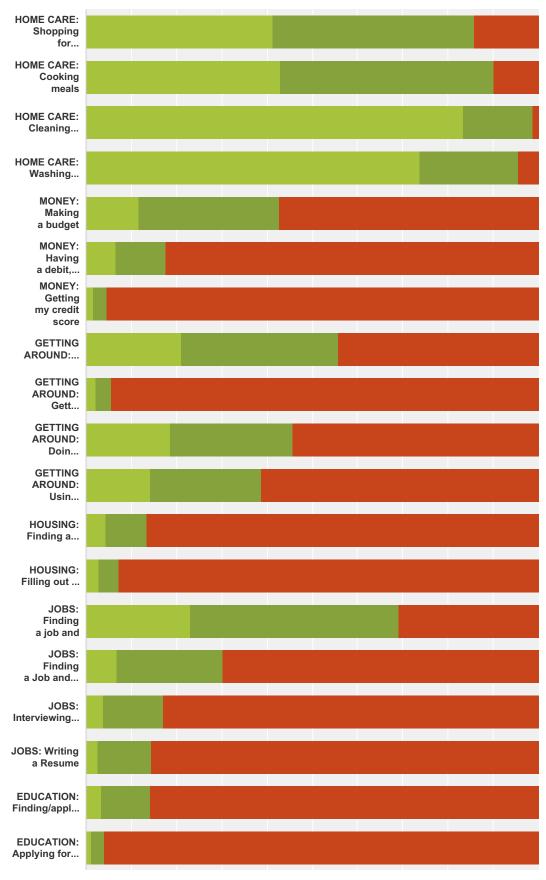

#### Q7 How often have you done these things?

Answered: 332 Skipped: 1

| 0% | 10%   | 20% | 30%          | 40% | 50%   | 60% | 70% | 80% | 90% | 100% |
|----|-------|-----|--------------|-----|-------|-----|-----|-----|-----|------|
|    |       |     |              |     |       |     |     |     |     |      |
|    | A lot | 120 | r a few time | 29  | Never |     |     |     |     |      |

|                                                                                                                              | A lot              | 1, 2, or a few<br>times | Never                | To |
|------------------------------------------------------------------------------------------------------------------------------|--------------------|-------------------------|----------------------|----|
| HOME CARE: Shopping for food                                                                                                 | <b>41.30%</b> 133  | <b>44.41%</b><br>143    | <b>14.29%</b><br>46  | 3  |
| HOME CARE: Cooking meals                                                                                                     | <b>42.90%</b> 139  | <b>47.22%</b><br>153    | <b>9.88%</b> 32      | 3  |
| HOME CARE: Cleaning (sweep/ mop/remove trash)                                                                                | <b>83.38%</b> 271  | <b>15.38%</b> 50        | <b>1.23%</b> 4       | 3  |
| HOME CARE: Washing dishes/clothes                                                                                            | <b>73.77%</b> 239  | <b>21.91%</b> 71        | <b>4.32%</b><br>14   | 3  |
| MONEY: Making a budget                                                                                                       | <b>11.59%</b> 38   | <b>31.10%</b> 102       | <b>57.32%</b> 188    | 3  |
| MONEY: Having a debit, savings or checking account                                                                           | <b>6.69%</b> 22    | <b>10.94%</b><br>36     | <b>82.37%</b> 271    | 3  |
| MONEY: Getting my credit score                                                                                               | <b>1.56%</b> 5     | <b>3.13%</b> 10         | <b>95.31%</b> 305    | 3  |
| GETTING AROUND: Learning to drive a car                                                                                      | <b>21.10%</b> 69   | <b>34.56%</b> 113       | <b>44.34%</b><br>145 | 3  |
| GETTING AROUND: Getting a driver's license                                                                                   | <b>2.15%</b>       | <b>3.38%</b>            | <b>94.46%</b> 307    | 3  |
| GETTING AROUND: Doing basic car maintenance(checking/ changing oil, checking tire pressure/changing a tire, and getting gas) | <b>18.54%</b> 61   | <b>27.05%</b><br>89     | <b>54.41%</b> 179    | 3  |
| GETTING AROUND: Using public transportation                                                                                  | <b>14.15%</b> 46   | <b>24.62%</b><br>80     | <b>61.23%</b> 199    | 3  |
| HOUSING: Finding a house/apartment/ other place to live                                                                      | <b>4.40%</b><br>14 | <b>9.12%</b><br>29      | <b>86.48%</b> 275    | 3  |
| HOUSING: Filling out an application for housing                                                                              | <b>2.80%</b> 9     | <b>4.36%</b><br>14      | <b>92.83%</b><br>298 | 3  |
| JOBS: Finding a job and                                                                                                      | <b>23.08%</b>      | <b>46.15%</b>           | <b>30.77%</b> 4      |    |
| JOBS: Finding a Job and Filling out a job application                                                                        | <b>6.79%</b>       | <b>23.46%</b> 76        | <b>69.75%</b> 226    | 3  |
| JOBS: Interviewing for a job                                                                                                 | <b>3.72%</b> 12    | <b>13.31%</b> 43        | <b>82.97%</b><br>268 | 3  |
| JOBS: Writing a Resume                                                                                                       | <b>2.52%</b>       | <b>11.95%</b>           | <b>85.53%</b> 272    | 3  |
| EDUCATION: Finding/applying to a college/vocational school or training program                                               | <b>3.41%</b>       | <b>10.84%</b>           | <b>85.76%</b> 277    | 3  |
| EDUCATION: Applying for financial aid (FAFSA)                                                                                | <b>1.23%</b>       | <b>2.78%</b> 9          | <b>95.99%</b><br>311 | 3  |