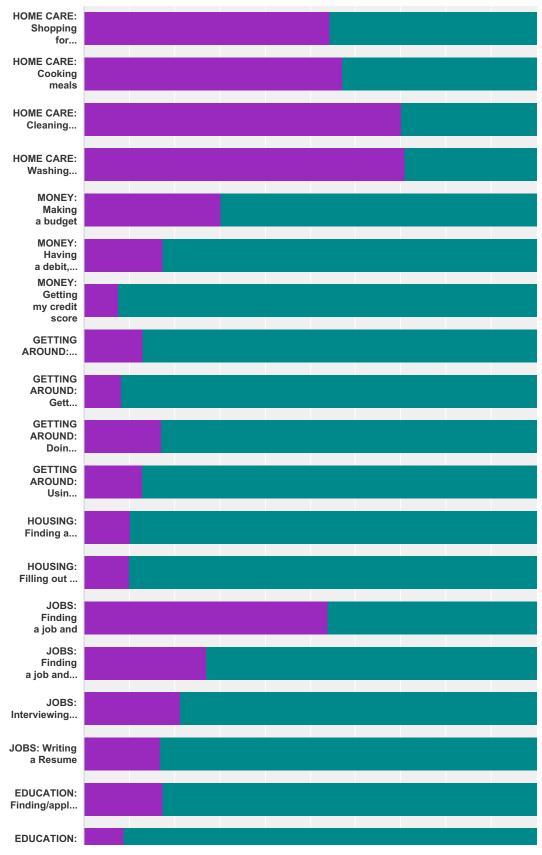

## Q9 Participated or learned this while in DCS Custody:

Answered: 303 Skipped: 30

|                                                                                                                              | Yes                 | No                  | 1 |
|------------------------------------------------------------------------------------------------------------------------------|---------------------|---------------------|---|
| HOME CARE: Shopping for food                                                                                                 | <b>54.27%</b> 159   | <b>45.73%</b> 134   |   |
| HOME CARE: Cooking meals                                                                                                     | <b>57.14%</b> 168   | <b>42.86%</b> 126   | Ī |
| HOME CARE: Cleaning (sweep/ mop/remove trash)                                                                                | <b>70.13%</b> 209   | <b>29.87%</b><br>89 | İ |
| HOME CARE: Washing dishes/clothes                                                                                            | <b>70.95%</b> 210   | <b>29.05%</b><br>86 | T |
| MONEY: Making a budget                                                                                                       | <b>30.21%</b><br>87 | <b>69.79%</b> 201   | T |
| MONEY: Having a debit, savings or checking account                                                                           | <b>17.53%</b> 51    | <b>82.47%</b> 240   |   |
| MONEY: Getting my credit score                                                                                               | <b>7.67%</b> 22     | <b>92.33%</b> 265   | Ī |
| GETTING AROUND: Learning to drive a car                                                                                      | <b>13.01%</b> 38    | <b>86.99%</b> 254   | Ī |
| GETTING AROUND: Getting a driver's license                                                                                   | <b>8.19%</b> 24     | <b>91.81%</b> 269   | Ī |
| GETTING AROUND: Doing basic car maintenance(checking/ changing oil, checking tire pressure/changing a tire, and getting gas) | <b>17.06%</b> 50    | <b>82.94%</b> 243   | T |
| GETTING AROUND: Using public transportation                                                                                  | <b>12.93%</b> 38    | <b>87.07%</b> 256   | Ī |
| HOUSING: Finding a house/apartment/ other place to live                                                                      | <b>10.31%</b> 30    | <b>89.69%</b> 261   | T |
| HOUSING: Filling out an application for housing                                                                              | <b>10.00%</b> 29    | <b>90.00%</b> 261   | Ī |
| JOBS: Finding a job and                                                                                                      | <b>53.85%</b> 7     | <b>46.15%</b> 6     | Ī |
| JOBS: Finding a job and Filling out a job application                                                                        | <b>26.99%</b> 78    | <b>73.01%</b> 211   | T |
| JOBS: Interviewing for a job                                                                                                 | <b>21.20%</b> 60    | <b>78.80%</b> 223   |   |
| JOBS: Writing a Resume                                                                                                       | <b>16.84%</b> 48    | <b>83.16%</b> 237   | T |
| EDUCATION: Finding/applying to a college/vocational school or training program                                               | <b>17.36%</b> 50    | <b>82.64%</b> 238   | T |
| EDUCATION: Applying for financial aid (FAFSA)                                                                                | <b>8.74%</b> 25     | <b>91.26%</b> 261   | T |