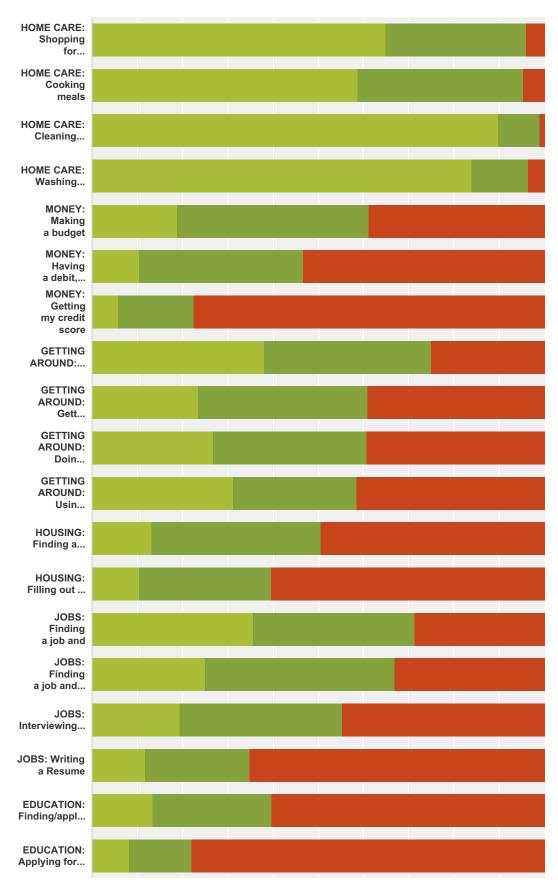

#### Q8 How confident are you in these skills?

Answered: 314 Skipped: 19

| 0%   | 10%        | 20% | 30%     | 40%  | 50%   | 60% | 70% | 80% | 90% | 100% |
|------|------------|-----|---------|------|-------|-----|-----|-----|-----|------|
| l've | e got this | Son | me idea | Clue | eless |     |     |     |     |      |

|                                                                                                                              | I've got<br>this     | Some<br>idea         | Clueless             | Tota |
|------------------------------------------------------------------------------------------------------------------------------|----------------------|----------------------|----------------------|------|
| HOME CARE: Shopping for food                                                                                                 | <b>64.92%</b>        | <b>31.15%</b> 95     | <b>3.93%</b>         | 30   |
| HOME CARE: Cooking meals                                                                                                     | 58.69%               | 36.72%               | 4.59%                |      |
|                                                                                                                              | 179                  | 112                  | 14                   | 30   |
| HOME CARE: Cleaning (sweep/ mop/remove trash)                                                                                | <b>89.87%</b> 275    | <b>9.15%</b><br>28   | <b>0.98%</b><br>3    | 30   |
| HOME CARE: Washing dishes/clothes                                                                                            | <b>84.04%</b> 258    | <b>12.38%</b> 38     | <b>3.58%</b>         | 31   |
| MONEY: Making a budget                                                                                                       | <b>18.77%</b> 55     | <b>42.32%</b>        | <b>38.91%</b>        | 2    |
| MONEY: Having a debit, savings or checking account                                                                           | <b>10.33%</b>        | <b>36.33%</b>        | <b>53.33%</b>        | 3    |
| MONEY: Getting my credit score                                                                                               | 5.78%                | 16.67%               | 77.55%               |      |
|                                                                                                                              | 17                   | 49                   | 228                  | 2    |
| GETTING AROUND: Learning to drive a car                                                                                      | <b>38.13%</b><br>114 | <b>36.79%</b><br>110 | <b>25.08%</b> 75     | 2    |
| GETTING AROUND: Getting a driver's license                                                                                   | <b>23.47%</b> 69     | <b>37.41%</b> 110    | <b>39.12%</b><br>115 | 2    |
| GETTING AROUND: Doing basic car maintenance(checking/ changing oil, checking tire pressure/changing a tire, and getting gas) | <b>26.91%</b><br>81  | <b>33.89%</b> 102    | <b>39.20%</b><br>118 | 3    |
| GETTING AROUND: Using public transportation                                                                                  | <b>31.23%</b><br>94  | <b>27.24%</b><br>82  | <b>41.53%</b> 125    | 3    |
| HOUSING: Finding a house/apartment/ other place to live                                                                      | <b>13.31%</b> 39     | <b>37.20%</b> 109    | <b>49.49%</b><br>145 | 2    |
| HOUSING: Filling out an application for housing                                                                              | <b>10.51%</b> 31     | <b>29.15%</b><br>86  | <b>60.34%</b> 178    | 2    |
| JOBS: Finding a job and                                                                                                      | <b>35.71%</b> 5      | <b>35.71%</b> 5      | <b>28.57%</b> 4      |      |
| JOBS: Finding a job and Filling out a job application                                                                        | <b>25.00%</b> 75     | <b>42.00%</b> 126    | <b>33.00%</b><br>99  | 3    |
| JOBS: Interviewing for a job                                                                                                 | <b>19.45%</b> 57     | <b>35.84%</b> 105    | <b>44.71%</b><br>131 | 2    |
| JOBS: Writing a Resume                                                                                                       | <b>11.82%</b> 35     | <b>22.97%</b> 68     | <b>65.20%</b> 193    | 2    |
| EDUCATION: Finding/applying to a college/vocational school or training program                                               | <b>13.42%</b>        | <b>26.17%</b>        | <b>60.40%</b><br>180 | 2    |
| EDUCATION: Applying for financial aid (FAFSA)                                                                                | 8.14%                | 13.90%               | 77.97%               |      |