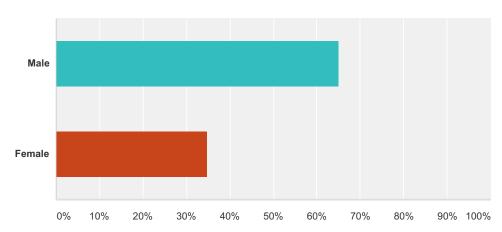

#### Q1 Gender

Answered: 582 Skipped: 34

| Answer Choices | Responses |     |
|----------------|-----------|-----|
| Male           | 65.12%    | 379 |
| Female         | 34.88%    | 203 |
| Total          |           | 582 |