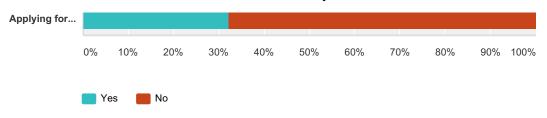

## Q9 Participated or learned this while in DCS Custody:

Answered: 563 Skipped: 53

|                                                                                                                              | Yes                  | No                   | Tot |
|------------------------------------------------------------------------------------------------------------------------------|----------------------|----------------------|-----|
| HOME CARE: Shopping for food                                                                                                 | <b>50.72%</b> 281    | <b>49.28%</b> 273    | 55  |
| HOME CARE: Cooking meals                                                                                                     | <b>57.79%</b> 319    | <b>42.21%</b> 233    | 55  |
| HOME CARE: Cleaning (sweep/ mop/remove trash)                                                                                | <b>72.20%</b><br>400 | <b>27.80%</b> 154    | 5   |
| HOME CARE: Washing dishes/clothes                                                                                            | <b>70.09%</b> 382    | <b>29.91%</b> 163    | 5   |
| MONEY: Making a budget                                                                                                       | <b>47.43%</b> 258    | <b>52.57%</b> 286    | 5   |
| MONEY: Having a debit, savings or checking account                                                                           | <b>32.47%</b> 176    | <b>67.53%</b> 366    | 5   |
| MONEY: Getting my credit score                                                                                               | <b>16.67%</b><br>89  | <b>83.33%</b> 445    | 5   |
| GETTING AROUND: Learning to drive a car                                                                                      | <b>23.49%</b> 128    | <b>76.51%</b> 417    | 5   |
| GETTING AROUND: Getting a driver's license                                                                                   | <b>19.05%</b><br>104 | <b>80.95%</b><br>442 | 5   |
| GETTING AROUND: Doing basic car maintenance(checking/ changing oil, checking tire pressure/changing a tire, and getting gas) | <b>23.40%</b> 128    | <b>76.60%</b> 419    | 5   |
| GETTING AROUND: Using public transportation                                                                                  | <b>24.68%</b> 134    | <b>75.32%</b> 409    | 5   |
| HOUSING: Finding a house/apartment/ other place to live                                                                      | <b>26.19%</b> 143    | <b>73.81%</b> 403    | 5   |
| HOUSING: Filling out an application for housing                                                                              | <b>22.75%</b> 124    | <b>77.25%</b> 421    | 5   |
| IOBS: Finding a job and                                                                                                      | <b>45.83%</b>        | <b>54.17%</b> 13     |     |
| IOBS: Finding a job and Filling out a job application                                                                        | <b>50.91%</b> 281    | <b>49.09%</b> 271    | 5   |
| IOBS: Interviewing for a job                                                                                                 | <b>42.47%</b> 234    | <b>57.53%</b> 317    | 5   |
| IOBS: Writing a Resume                                                                                                       | <b>39.89%</b> 217    | <b>60.11%</b> 327    | 5   |
| EDUCATION: Finding/applying to a college/vocational school or training program                                               | <b>41.24%</b> 226    | <b>58.76%</b> 322    | Ę   |
| EDUCATION: Applying for financial aid (FAFSA)                                                                                | 32.29%               | 67.71%               |     |