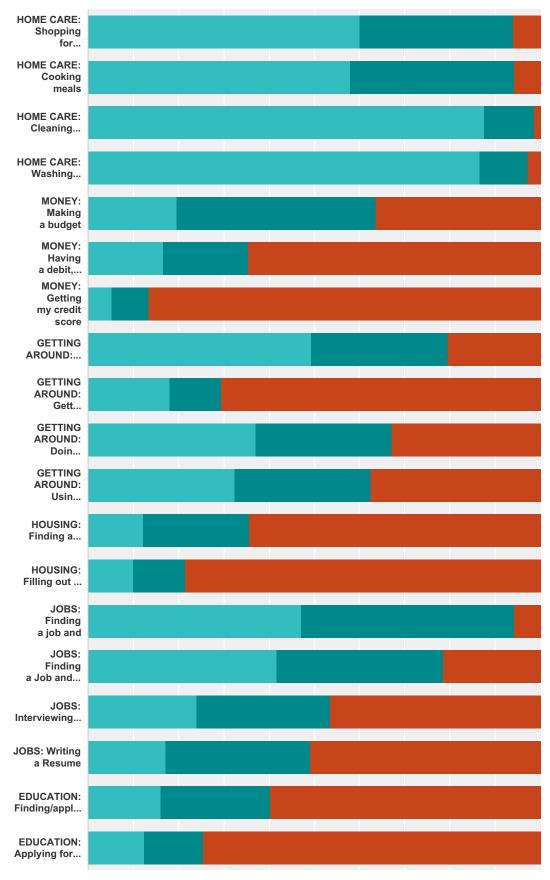

#### Q7 How often have you done these things?

Answered: 615 Skipped: 1

| 0% 10% 20% 30% 40% 50% 60% 70% 80% 90% 100% | 0% | 10% | 20% | 30% | 40% | 50% | 60% | 70% | 80% | 90% | 100% |
|---------------------------------------------|----|-----|-----|-----|-----|-----|-----|-----|-----|-----|------|
|---------------------------------------------|----|-----|-----|-----|-----|-----|-----|-----|-----|-----|------|

| A lot | 1, 2, or a few times | Never |
|-------|----------------------|-------|

|                                                                                                                              | A lot                | 1, 2, or a few<br>times | Never                | Tot |
|------------------------------------------------------------------------------------------------------------------------------|----------------------|-------------------------|----------------------|-----|
| HOME CARE: Shopping for food                                                                                                 | <b>60.20%</b> 366    | <b>33.88%</b> 206       | <b>5.92%</b><br>36   | 6   |
| HOME CARE: Cooking meals                                                                                                     | <b>57.88%</b> 349    | <b>36.32%</b> 219       | <b>5.80%</b> 35      | 6   |
| HOME CARE: Cleaning (sweep/ mop/remove trash)                                                                                | <b>87.54%</b> 527    | <b>11.13%</b> 67        | <b>1.33%</b> 8       | 6   |
| HOME CARE: Washing dishes/clothes                                                                                            | <b>86.60%</b> 517    | <b>10.55%</b> 63        | <b>2.85%</b> 17      | į   |
| MONEY: Making a budget                                                                                                       | <b>19.60%</b><br>118 | <b>43.85%</b> 264       | <b>36.54%</b> 220    | (   |
| MONEY: Having a debit, savings or checking account                                                                           | <b>16.64%</b>        | <b>18.80%</b><br>113    | <b>64.56%</b> 388    | (   |
| MONEY: Getting my credit score                                                                                               | <b>5.17%</b><br>31   | <b>8.17%</b><br>49      | <b>86.67%</b> 520    | (   |
| GETTING AROUND: Learning to drive a car                                                                                      | <b>49.26%</b> 298    | <b>30.25%</b><br>183    | <b>20.50%</b> 124    |     |
| GETTING AROUND: Getting a driver's license                                                                                   | <b>18.00%</b> 108    | <b>11.50%</b> 69        | <b>70.50%</b> 423    |     |
| GETTING AROUND: Doing basic car maintenance(checking/ changing oil, checking tire pressure/changing a tire, and getting gas) | <b>37.02%</b> 224    | <b>30.08%</b><br>182    | <b>32.89%</b><br>199 |     |
| GETTING AROUND: Using public transportation                                                                                  | <b>32.50%</b> 194    | <b>29.98%</b><br>179    | <b>37.52%</b> 224    |     |
| HOUSING: Finding a house/apartment/ other place to live                                                                      | <b>12.29%</b> 74     | <b>23.42%</b><br>141    | <b>64.29%</b><br>387 |     |
| HOUSING: Filling out an application for housing                                                                              | <b>9.93%</b><br>60   | <b>11.59%</b> 70        | <b>78.48%</b><br>474 | (   |
| JOBS: Finding a job and                                                                                                      | <b>47.06%</b> 8      | <b>47.06%</b>           | <b>5.88%</b>         |     |
| JOBS: Finding a Job and Filling out a job application                                                                        | <b>41.71%</b> 254    | <b>36.95%</b> 225       | <b>21.35%</b> 130    |     |
| JOBS: Interviewing for a job                                                                                                 | <b>24.09%</b> 145    | <b>29.40%</b><br>177    | <b>46.51%</b> 280    | (   |
| JOBS: Writing a Resume                                                                                                       | <b>17.33%</b> 104    | <b>31.67%</b> 190       | <b>51.00%</b> 306    | (   |
| EDUCATION: Finding/applying to a college/vocational school or training program                                               | <b>16.01%</b> 97     | <b>24.26%</b><br>147    | <b>59.74%</b> 362    |     |
| EDUCATION: Applying for financial aid (FAFSA)                                                                                | <b>12.52%</b> 75     | <b>12.85%</b>           | <b>74.62%</b> 447    |     |