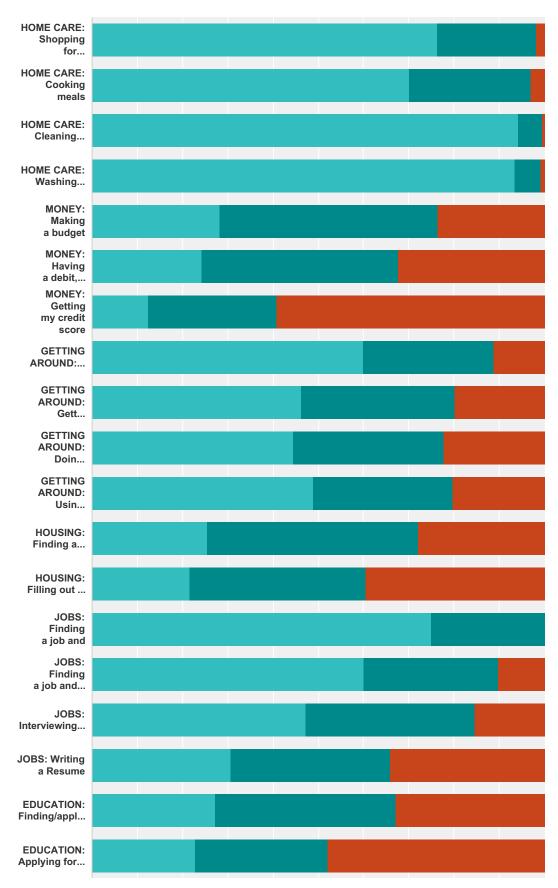

#### Q8 How confident are you in these skills?

Answered: 582 Skipped: 34

| 0%   | 10%        | 20% | 30%     | 40%  | 50%   | 60% | 70% | 80% | 90% | 100% |
|------|------------|-----|---------|------|-------|-----|-----|-----|-----|------|
| l've | e got this | Soi | me idea | Clue | eless |     |     |     |     |      |

|                                                                                                     | I've got<br>this | Some<br>idea | Clueless | Tota |
|-----------------------------------------------------------------------------------------------------|------------------|--------------|----------|------|
| HOME CARE: Shopping for food                                                                        | 76.36%           | 21.89%       | 1.75%    |      |
|                                                                                                     | 436              | 125          | 10       | 57   |
| HOME CARE: Cooking meals                                                                            | 70.23%           | 26.74%       | 3.03%    |      |
|                                                                                                     | 394              | 150          | 17       | 56   |
| HOME CARE: Cleaning (sweep/ mop/remove trash)                                                       | 94.16%           | 5.49%        | 0.35%    |      |
|                                                                                                     | 532              | 31           | 2        | 56   |
| HOME CARE: Washing dishes/clothes                                                                   | 93.38%           | 5.90%        | 0.72%    |      |
|                                                                                                     | 522              | 33           | 4        | 5    |
| MONEY: Making a budget                                                                              | 28.26%           | 48.12%       | 23.61%   |      |
|                                                                                                     | 158              | 269          | 132      | 5    |
| MONEY: Having a debit, savings or checking account                                                  | 24.33%           | 43.47%       | 32.20%   |      |
|                                                                                                     | 136              | 243          | 180      | 5    |
| MONEY: Getting my credit score                                                                      | 12.39%           | 28.42%       | 59.20%   |      |
|                                                                                                     | 68               | 156          | 325      | 5    |
| GETTING AROUND: Learning to drive a car                                                             | 59.93%           | 28.80%       | 11.27%   |      |
|                                                                                                     | 335              | 161          | 63       | 5    |
| GETTING AROUND: Getting a driver's license                                                          | 46.36%           | 33.82%       | 19.82%   |      |
|                                                                                                     | 255              | 186          | 109      | 5    |
| GETTING AROUND: Doing basic car maintenance(checking/ changing oil, checking tire pressure/changing | 44.56%           | 33.16%       | 22.28%   |      |
| a tire, and getting gas)                                                                            | 250              | 186          | 125      | 5    |
| GETTING AROUND: Using public transportation                                                         | 48.91%           | 30.91%       | 20.18%   |      |
|                                                                                                     | 269              | 170          | 111      | 5    |
| HOUSING: Finding a house/apartment/ other place to live                                             | 25.40%           | 46.69%       | 27.91%   |      |
|                                                                                                     | 142              | 261          | 156      | 5    |
| HOUSING: Filling out an application for housing                                                     | 21.66%           | 38.81%       | 39.53%   |      |
|                                                                                                     | 120              | 215          | 219      | 5    |
| JOBS: Finding a job and                                                                             | 75.00%           | 25.00%       | 0.00%    |      |
|                                                                                                     | 12               | 4            | 0        |      |
| JOBS: Finding a job and Filling out a job application                                               | 60.07%           | 29.77%       | 10.16%   |      |
|                                                                                                     | 337              | 167          | 57       | 5    |
| JOBS: Interviewing for a job                                                                        | 47.22%           | 37.34%       | 15.44%   |      |
|                                                                                                     | 263              | 208          | 86       | 5    |
| JOBS: Writing a Resume                                                                              | 30.66%           | 35.22%       | 34.12%   |      |
|                                                                                                     | 168              | 193          | 187      | 5    |
| EDUCATION: Finding/applying to a college/vocational school or training program                      | 27.31%           | 39.78%       | 32.91%   |      |
| 55                                                                                                  | 151              | 220          | 182      | 5    |
|                                                                                                     | 22.700/          | 29.29%       | 47.92%   |      |
| EDUCATION: Applying for financial aid (FAFSA)                                                       | 22.78%           | 29,29%       | 4/,32/0  |      |