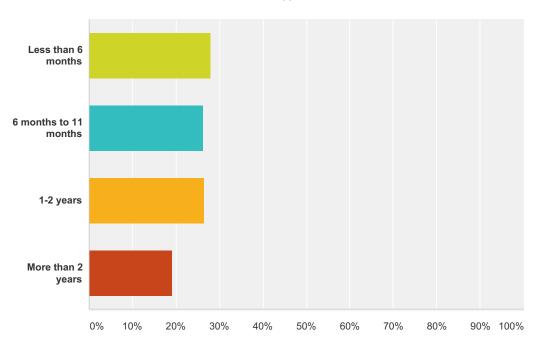

## **Q5 Time in DCS Custody**

Answered: 560 Skipped: 56

| Answer Choices        | Responses |     |
|-----------------------|-----------|-----|
| Less than 6 months    | 28.04%    | 157 |
| 6 months to 11 months | 26.25%    | 147 |
| 1-2 years             | 26.61%    | 149 |
| More than 2 years     | 19.11%    | 107 |
| Total                 |           | 560 |