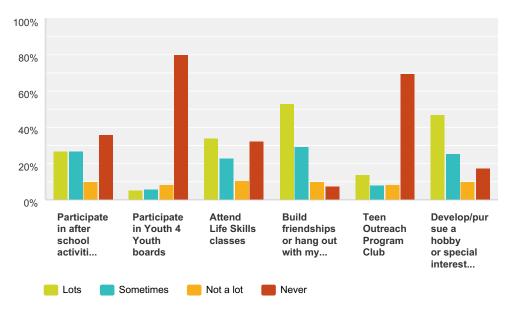

# Q10 While in DCS Custody, I do or did the following:

Answered: 615 Skipped: 1

|                                                                                               | Lots   | Sometimes | Not a<br>lot | Never  | Total |
|-----------------------------------------------------------------------------------------------|--------|-----------|--------------|--------|-------|
| Participate in after school activities (extracurricular clubs, activities, teams)             | 26.83% | 26.99%    | 10.24%       | 35.93% |       |
|                                                                                               | 165    | 166       | 63           | 221    | 615   |
| Participate in Youth 4 Youth boards                                                           | 5.44%  | 6.10%     | 8.57%        | 79.90% |       |
|                                                                                               | 33     | 37        | 52           | 485    | 607   |
| Attend Life Skills classes                                                                    | 34.10% | 23.11%    | 10.49%       | 32.30% |       |
|                                                                                               | 208    | 141       | 64           | 197    | 610   |
| Build friendships or hang out with my friends                                                 | 53.19% | 29.30%    | 9.82%        | 7.69%  |       |
|                                                                                               | 325    | 179       | 60           | 47     | 611   |
| Teen Outreach Program Club                                                                    | 13.88% | 7.86%     | 8.70%        | 69.57% |       |
|                                                                                               | 83     | 47        | 52           | 416    | 598   |
| Develop/pursue a hobby or special interest (singing, playing an instrument, dancing, drawing, | 46.84% | 25.75%    | 9.97%        | 17.44% |       |
| painting, etc.)                                                                               | 282    | 155       | 60           | 105    | 602   |