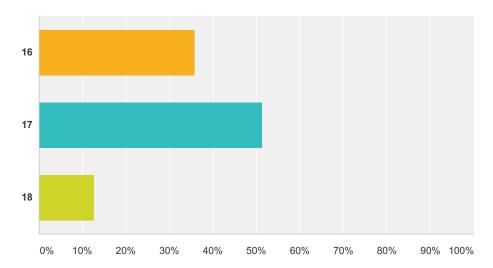

Q4 Age

Answered: 616 Skipped: 0

| Answer Choices | Responses |     |
|----------------|-----------|-----|
| 16             | 35.88%    | 221 |
| 17             | 51.30%    | 316 |
| 18             | 12.82%    | 79  |
| Total          |           | 616 |