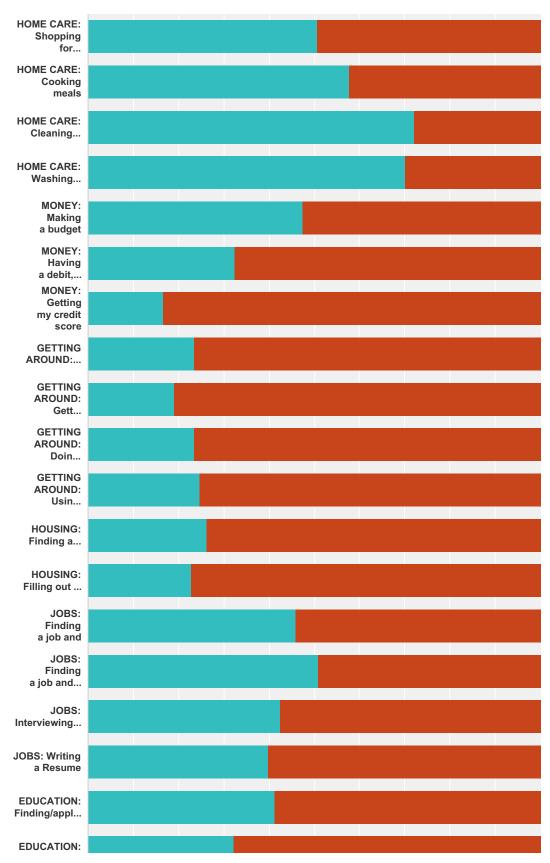

## Q9 Participated or learned this while in DCS Custody:

Answered: 563 Skipped: 53

|                                                                                                                              | Yes                  | No                   | Tot |
|------------------------------------------------------------------------------------------------------------------------------|----------------------|----------------------|-----|
| HOME CARE: Shopping for food                                                                                                 | <b>50.72%</b> 281    | <b>49.28%</b> 273    | 55  |
| HOME CARE: Cooking meals                                                                                                     | <b>57.79%</b> 319    | <b>42.21%</b> 233    | 55  |
| HOME CARE: Cleaning (sweep/ mop/remove trash)                                                                                | <b>72.20%</b><br>400 | <b>27.80%</b> 154    | 5   |
| HOME CARE: Washing dishes/clothes                                                                                            | <b>70.09%</b> 382    | <b>29.91%</b> 163    | 5   |
| MONEY: Making a budget                                                                                                       | <b>47.43%</b> 258    | <b>52.57%</b> 286    | 5   |
| MONEY: Having a debit, savings or checking account                                                                           | <b>32.47%</b> 176    | <b>67.53%</b> 366    | 5   |
| MONEY: Getting my credit score                                                                                               | <b>16.67%</b><br>89  | <b>83.33%</b> 445    | 5   |
| GETTING AROUND: Learning to drive a car                                                                                      | <b>23.49%</b> 128    | <b>76.51%</b> 417    | 5   |
| GETTING AROUND: Getting a driver's license                                                                                   | <b>19.05%</b><br>104 | <b>80.95%</b><br>442 | 5   |
| GETTING AROUND: Doing basic car maintenance(checking/ changing oil, checking tire pressure/changing a tire, and getting gas) | <b>23.40%</b> 128    | <b>76.60%</b> 419    | 5   |
| GETTING AROUND: Using public transportation                                                                                  | <b>24.68%</b> 134    | <b>75.32%</b> 409    | 5   |
| HOUSING: Finding a house/apartment/ other place to live                                                                      | <b>26.19%</b> 143    | <b>73.81%</b> 403    | 5   |
| HOUSING: Filling out an application for housing                                                                              | <b>22.75%</b> 124    | <b>77.25%</b> 421    | 5   |
| IOBS: Finding a job and                                                                                                      | <b>45.83%</b>        | <b>54.17%</b> 13     |     |
| IOBS: Finding a job and Filling out a job application                                                                        | <b>50.91%</b> 281    | <b>49.09%</b> 271    | 5   |
| IOBS: Interviewing for a job                                                                                                 | <b>42.47%</b> 234    | <b>57.53%</b> 317    | 5   |
| IOBS: Writing a Resume                                                                                                       | <b>39.89%</b> 217    | <b>60.11%</b> 327    | 5   |
| EDUCATION: Finding/applying to a college/vocational school or training program                                               | <b>41.24%</b> 226    | <b>58.76%</b> 322    | Ę   |
| EDUCATION: Applying for financial aid (FAFSA)                                                                                | 32.29%               | 67.71%               |     |