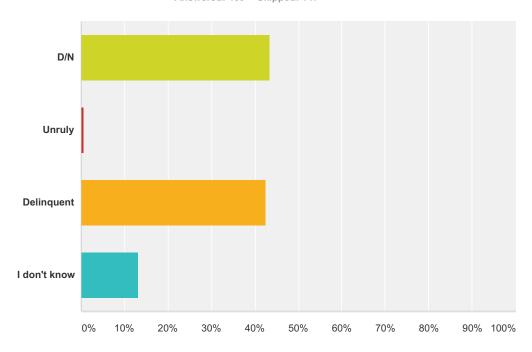

## Q2 Adjudication:

Answered: 469 Skipped: 147

| Answer Choices | Responses |     |
|----------------|-----------|-----|
| D/N            | 43.50%    | 204 |
| Unruly         | 0.64%     | 3   |
| Delinquent     | 42.64%    | 200 |
| I don't know   | 13.22%    | 62  |
| Total          |           | 469 |