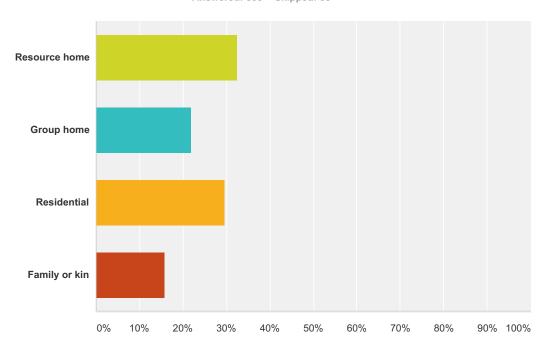

## Q6 Where do you live?

Answered: 558 Skipped: 58

| Answer Choices | Responses         |
|----------------|-------------------|
| Resource home  | <b>32.62%</b> 182 |
| Group home     | <b>21.86%</b> 122 |
| Residential    | <b>29.57%</b> 165 |
| Family or kin  | <b>15.95%</b> 89  |
| Total          | 558               |