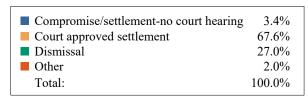

#### **DISPOSITIONS BY MANNER**

| Manner                           | Dispositions |
|----------------------------------|--------------|
| Compromise/Settlement-No Hearing | 1,939        |
| Court Approved Settlement        | 2,945        |
| Dismissal                        | 50           |
| Other                            | 154          |
| Transferred                      | 1            |
| Trial-Jury                       | 0            |
| Trial-Non-Jury                   | 3            |
| Uncontested/Default              | 0            |
| Withdrawn                        | 32           |
| TOTALS:                          | 5,124        |