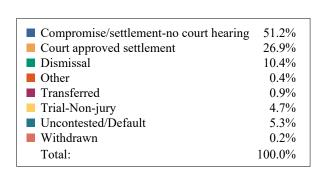

| DISPOSITIONS BY MANNER           |        |         |        |            |       |  |  |  |  |  |  |  |
|----------------------------------|--------|---------|--------|------------|-------|--|--|--|--|--|--|--|
|                                  | Carter | Johnson | Unicoi | Washington | TOTAL |  |  |  |  |  |  |  |
| Compromise/Settlement-No Hearing | 0      | 70      | 1      | 257        | 328   |  |  |  |  |  |  |  |
| Court Approved Settlement        | 185    | 71      | 54     | 720        | 1,030 |  |  |  |  |  |  |  |
| Dismissal                        | 107    | 33      | 7      | 83         | 230   |  |  |  |  |  |  |  |
| Other                            | 98     | 10      | 1      | 112        | 221   |  |  |  |  |  |  |  |
| Transferred                      | 2      | 0       | 0      | 5          | 7     |  |  |  |  |  |  |  |
| Trial-Jury                       | 1      | 0       | 0      | 0          | 1     |  |  |  |  |  |  |  |
| Trial-Non-Jury                   | 344    | 19      | 21     | 106        | 490   |  |  |  |  |  |  |  |
| Uncontested/Default              | 30     | 21      | 41     | 117        | 209   |  |  |  |  |  |  |  |
| Withdrawn                        | 0      | 1       | 4      | 105        | 110   |  |  |  |  |  |  |  |
| TOTAL:                           | 767    | 225     | 129    | 1,505      | 2,626 |  |  |  |  |  |  |  |