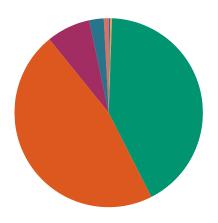

| DISPOSITIONS BY MANNER           |        |         |        |            |       |  |  |  |  |  |  |  |
|----------------------------------|--------|---------|--------|------------|-------|--|--|--|--|--|--|--|
|                                  | Carter | Johnson | Unicoi | Washington | TOTAL |  |  |  |  |  |  |  |
| Compromise/Settlement-No Hearing | 0      | 70      | 1      | 257        | 328   |  |  |  |  |  |  |  |
| Court Approved Settlement        | 185    | 71      | 54     | 720        | 1,030 |  |  |  |  |  |  |  |
| Dismissal                        | 107    | 33      | 7      | 83         | 230   |  |  |  |  |  |  |  |
| Other                            | 98     | 10      | 1      | 112        | 221   |  |  |  |  |  |  |  |
| Transferred                      | 2      | 0       | 0      | 5          | 7     |  |  |  |  |  |  |  |
| Trial-Jury                       | 1      | 0       | 0      | 0          | 1     |  |  |  |  |  |  |  |
| Trial-Non-Jury                   | 344    | 19      | 21     | 106        | 490   |  |  |  |  |  |  |  |
| Uncontested/Default              | 30     | 21      | 41     | 117        | 209   |  |  |  |  |  |  |  |
| Withdrawn                        | 0      | 1       | 4      | 105        | 110   |  |  |  |  |  |  |  |
| TOTAL:                           | 767    | 225     | 129    | 1,505      | 2,626 |  |  |  |  |  |  |  |