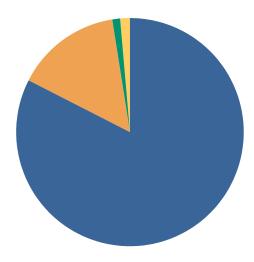

#### **DISPOSITIONS BY MANNER**

| Manner                           | Dispositions |
|----------------------------------|--------------|
| Compromise/Settlement-No Hearing | 8,619        |
| Court Approved Settlement        | 19,768       |
| Dismissal                        | 7,952        |
| Other                            | 2,424        |
| Transferred                      | 331          |
| Trial-Jury                       | 34           |
| Trial-Non-Jury                   | 9,523        |
| Uncontested/Default              | 3,977        |
| Withdrawn                        | 1,596        |
| TOTALS:                          | 54.224       |