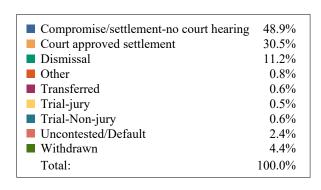

#### **DISPOSITIONS BY MANNER**

| Manner                           | Dispositions |
|----------------------------------|--------------|
|                                  |              |
| Compromise/Settlement-No Hearing | 11,012       |
| Court Approved Settlement        | 8,790        |
| Dismissal                        | 11,347       |
| Other                            | 1,598        |
| Transferred                      | 636          |
| Trial-Jury                       | 123          |
| Trial-Non-Jury                   | 3,411        |
| Uncontested/Default              | 4,930        |
| Withdrawn                        | 1,796        |
| TOTALS:                          | 43,643       |