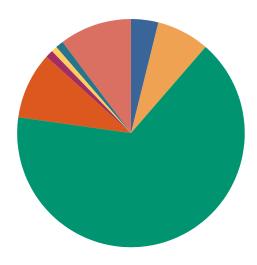

#### **DISPOSITIONS BY MANNER**

| Manner                             | Dispositions |
|------------------------------------|--------------|
| Acquittal After Trial              | 605          |
| Conviction After Trial             | 3,707        |
| Dismissal/Nolle Prosequi           | 64,784       |
| Guilty Plea-As Charged             | 56,711       |
| Guilty Plea-Lesser Charge          | 6,833        |
| Other                              | 8,603        |
| Pre-Trial or Judicial Diversion    | 4,433        |
| Retired/Unapprehended Defendant    | 2,566        |
| Transfer to Another Court/Remanded | 254          |

TOTALS: 148,496