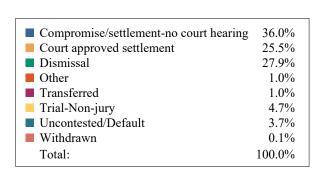

#### **DISPOSITIONS BY MANNER**

| Manner                           | Dispositions |
|----------------------------------|--------------|
| Compromise/Settlement-No Hearing | 8,619        |
| Court Approved Settlement        | 19,768       |
| Dismissal                        | 7,952        |
| Other                            | 2,424        |
| Transferred                      | 331          |
| Trial-Jury                       | 34           |
| Trial-Non-Jury                   | 9,523        |
| Uncontested/Default              | 3,977        |
| Withdrawn                        | 1,596        |
| TOTALS:                          | 54.224       |