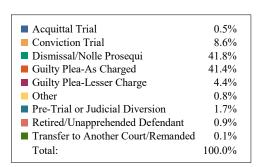

#### **DISPOSITIONS BY MANNER**

| Manner                             | Dispositions |
|------------------------------------|--------------|
| Acquittal After Trial              | 605          |
| Conviction After Trial             | 3,707        |
| Dismissal/Nolle Prosequi           | 64,784       |
| Guilty Plea-As Charged             | 56,711       |
| Guilty Plea-Lesser Charge          | 6,833        |
| Other                              | 8,603        |
| Pre-Trial or Judicial Diversion    | 4,433        |
| Retired/Unapprehended Defendant    | 2,566        |
| Transfer to Another Court/Remanded | 254          |

TOTALS: 148,496