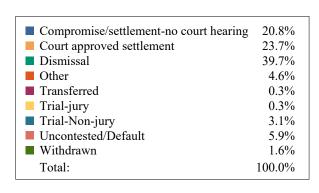

TOTAL:

1,151

District 1 Circuit Civil
Dispositions by Case Type and Manner

|                                        | Compromise/<br>settlement-no<br>court hearing | Court<br>approved<br>settlement | Dismissal | Other | Transferred | Trial-jury | Trial-Non-jury | Uncontested/<br>Default | Withdrawn | Total |
|----------------------------------------|-----------------------------------------------|---------------------------------|-----------|-------|-------------|------------|----------------|-------------------------|-----------|-------|
| Adoption/Surrender                     | 0                                             | 5                               | 1         | 0     | 0           | 0          | 0              | 1                       | 0         | 7     |
| Appeal from Administrative<br>Hearing  | 0                                             | 1                               | 1         | 0     | 0           | 0          | 0              | 0                       | 0         | 2     |
| Conservatorship/Guardianship           | 0                                             | 1                               | 2         | 0     | 0           | 0          | 0              | 0                       | 0         | 3     |
| Contract/Debt/Specific<br>Performance  | 22                                            | 18                              | 132       | 0     | 0           | 1          | 2              | 36                      | 12        | 223   |
| Damages/Torts                          | 116                                           | 6                               | 62        | 1     | 0           | 1          | 0              | 2                       | 2         | 190   |
| Divorce with Minor Children            | 24                                            | 31                              | 16        | 1     | 1           | 0          | 1              | 6                       | 0         | 80    |
| Divorce without Minor Children         | 51                                            | 78                              | 13        | 0     | 0           | 0          | 0              | 12                      | 0         | 154   |
| General Sessions/Juvenile<br>Appeal    | 0                                             | 0                               | 0         | 1     | 0           | 0          | 0              | 0                       | 0         | 1     |
| Interstate Support                     | 0                                             | 8                               | 20        | 3     | 0           | 0          | 0              | 0                       | 0         | 31    |
| Legitimation/Paternity                 | 0                                             | 0                               | 4         | 1     | 0           | 0          | 0              | 0                       | 0         | 5     |
| Medical Malpractice                    | 3                                             | 0                               | 4         | 0     | 0           | 2          | 0              | 0                       | 1         | 10    |
| Miscellaneous General Civil            | 15                                            | 58                              | 55        | 3     | 1           | 0          | 14             | 10                      | 1         | 157   |
| Orders of Protection                   | 1                                             | 10                              | 30        | 4     | 0           | 0          | 5              | 0                       | 0         | 50    |
| Other Domestic Relations               | 1                                             | 0                               | 2         | 0     | 0           | 0          | 1              | 0                       | 0         | 4     |
| Real Estate Matter                     | 0                                             | 0                               | 1         | 0     | 0           | 0          | 0              | 0                       | 0         | 1     |
| Residential Parenting/Child<br>Support | 6                                             | 57                              | 114       | 39    | 1           | 0          | 13             | 1                       | 2         | 233   |
| Total                                  | 239                                           | 273                             | 457       | 53    | 3           | 4          | 36             | 68                      | 18        | 1,151 |