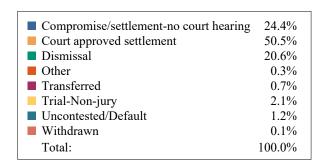

#### **DISPOSITIONS BY MANNER**

| Manner                           | Dispositions |
|----------------------------------|--------------|
| Compromise/Settlement-No Hearing | 8,619        |
| Court Approved Settlement        | 19,768       |
| Dismissal                        | 7,952        |
| Other                            | 2,424        |
| Transferred                      | 331          |
| Trial-Jury                       | 34           |
| Trial-Non-Jury                   | 9,523        |
| Uncontested/Default              | 3,977        |
| Withdrawn                        | 1,596        |
| TOTALS:                          | 54.224       |