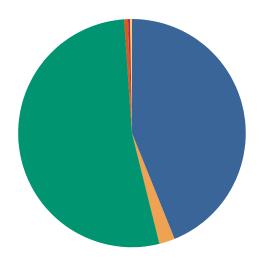

#### **DISPOSITIONS BY MANNER**

| Manner                           | Dispositions |
|----------------------------------|--------------|
| Compromise/Settlement-No Hearing | 8,619        |
| Court Approved Settlement        | 19,768       |
| Dismissal                        | 7,952        |
| Other                            | 2,424        |
| Transferred                      | 331          |
| Trial-Jury                       | 34           |
| Trial-Non-Jury                   | 9,523        |
| Uncontested/Default              | 3,977        |
| Withdrawn                        | 1,596        |
| TOTALS:                          | 54.224       |