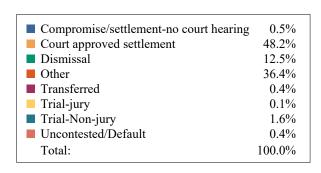

| DISPOSITIONS BY MANNER           |        |         |        |            |       |  |  |  |  |  |  |  |
|----------------------------------|--------|---------|--------|------------|-------|--|--|--|--|--|--|--|
|                                  | Carter | Johnson | Unicoi | Washington | TOTAL |  |  |  |  |  |  |  |
| Compromise/Settlement-No Hearing | 0      | 70      | 1      | 257        | 328   |  |  |  |  |  |  |  |
| Court Approved Settlement        | 185    | 71      | 54     | 720        | 1,030 |  |  |  |  |  |  |  |
| Dismissal                        | 107    | 33      | 7      | 83         | 230   |  |  |  |  |  |  |  |
| Other                            | 98     | 10      | 1      | 112        | 221   |  |  |  |  |  |  |  |
| Transferred                      | 2      | 0       | 0      | 5          | 7     |  |  |  |  |  |  |  |
| Trial-Jury                       | 1      | 0       | 0      | 0          | 1     |  |  |  |  |  |  |  |
| Trial-Non-Jury                   | 344    | 19      | 21     | 106        | 490   |  |  |  |  |  |  |  |
| Uncontested/Default              | 30     | 21      | 41     | 117        | 209   |  |  |  |  |  |  |  |
| Withdrawn                        | 0      | 1       | 4      | 105        | 110   |  |  |  |  |  |  |  |
| TOTAL:                           | 767    | 225     | 129    | 1,505      | 2,626 |  |  |  |  |  |  |  |