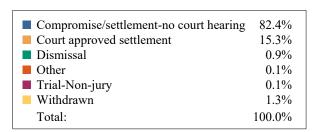

TOTAL:

1,151

District 1 Circuit Civil
Dispositions by Case Type and Manner

|                                        | Compromise/<br>settlement-no<br>court hearing | Court<br>approved<br>settlement | Dismissal | Other | Transferred | Trial-jury | Trial-Non-jury | Uncontested/<br>Default | Withdrawn | Total |
|----------------------------------------|-----------------------------------------------|---------------------------------|-----------|-------|-------------|------------|----------------|-------------------------|-----------|-------|
| Adoption/Surrender                     | 0                                             | 5                               | 1         | 0     | 0           | 0          | 0              | 1                       | 0         | 7     |
| Appeal from Administrative<br>Hearing  | 0                                             | 1                               | 1         | 0     | 0           | 0          | 0              | 0                       | 0         | 2     |
| Conservatorship/Guardianship           | 0                                             | 1                               | 2         | 0     | 0           | 0          | 0              | 0                       | 0         | 3     |
| Contract/Debt/Specific<br>Performance  | 22                                            | 18                              | 132       | 0     | 0           | 1          | 2              | 36                      | 12        | 223   |
| Damages/Torts                          | 116                                           | 6                               | 62        | 1     | 0           | 1          | 0              | 2                       | 2         | 190   |
| Divorce with Minor Children            | 24                                            | 31                              | 16        | 1     | 1           | 0          | 1              | 6                       | 0         | 80    |
| Divorce without Minor Children         | 51                                            | 78                              | 13        | 0     | 0           | 0          | 0              | 12                      | 0         | 154   |
| General Sessions/Juvenile<br>Appeal    | 0                                             | 0                               | 0         | 1     | 0           | 0          | 0              | 0                       | 0         | 1     |
| Interstate Support                     | 0                                             | 8                               | 20        | 3     | 0           | 0          | 0              | 0                       | 0         | 31    |
| Legitimation/Paternity                 | 0                                             | 0                               | 4         | 1     | 0           | 0          | 0              | 0                       | 0         | 5     |
| Medical Malpractice                    | 3                                             | 0                               | 4         | 0     | 0           | 2          | 0              | 0                       | 1         | 10    |
| Miscellaneous General Civil            | 15                                            | 58                              | 55        | 3     | 1           | 0          | 14             | 10                      | 1         | 157   |
| Orders of Protection                   | 1                                             | 10                              | 30        | 4     | 0           | 0          | 5              | 0                       | 0         | 50    |
| Other Domestic Relations               | 1                                             | 0                               | 2         | 0     | 0           | 0          | 1              | 0                       | 0         | 4     |
| Real Estate Matter                     | 0                                             | 0                               | 1         | 0     | 0           | 0          | 0              | 0                       | 0         | 1     |
| Residential Parenting/Child<br>Support | 6                                             | 57                              | 114       | 39    | 1           | 0          | 13             | 1                       | 2         | 233   |
| Total                                  | 239                                           | 273                             | 457       | 53    | 3           | 4          | 36             | 68                      | 18        | 1,151 |