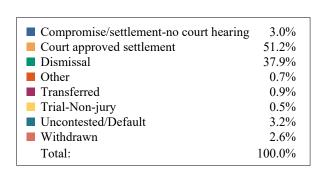

#### **DISPOSITIONS BY MANNER**

| Manner                           | Dispositions |
|----------------------------------|--------------|
| Compromise/Settlement-No Hearing | 8,619        |
| Court Approved Settlement        | 19,768       |
| Dismissal                        | 7,952        |
| Other                            | 2,424        |
| Transferred                      | 331          |
| Trial-Jury                       | 34           |
| Trial-Non-Jury                   | 9,523        |
| Uncontested/Default              | 3,977        |
| Withdrawn                        | 1,596        |
| TOTALS:                          | 54.224       |