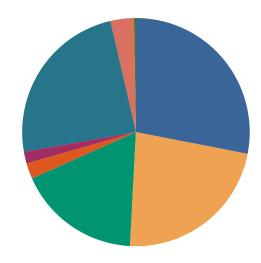

#### **DISPOSITIONS BY MANNER**

| Manner                           | Dispositions |
|----------------------------------|--------------|
| Compromise/Settlement-No Hearing | 8,619        |
| Court Approved Settlement        | 19,768       |
| Dismissal                        | 7,952        |
| Other                            | 2,424        |
| Transferred                      | 331          |
| Trial-Jury                       | 34           |
| Trial-Non-Jury                   | 9,523        |
| Uncontested/Default              | 3,977        |
| Withdrawn                        | 1,596        |
| TOTALS:                          | 54.224       |