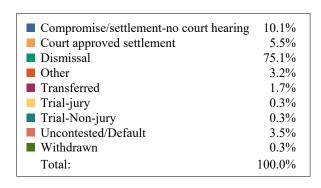

#### **DISPOSITIONS BY MANNER**

| Manner                             | Dispositions |
|------------------------------------|--------------|
| Acquittal After Trial              | 605          |
| Conviction After Trial             | 3,707        |
| Dismissal/Nolle Prosequi           | 64,784       |
| Guilty Plea-As Charged             | 56,711       |
| Guilty Plea-Lesser Charge          | 6,833        |
| Other                              | 8,603        |
| Pre-Trial or Judicial Diversion    | 4,433        |
| Retired/Unapprehended Defendant    | 2,566        |
| Transfer to Another Court/Remanded | 254          |