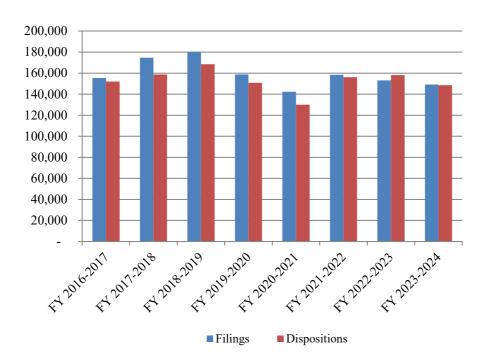

# **Statewide Criminal Court Summary Filings and Dispositions**

| Fiscal Year  | Filings | Dispositions |
|--------------|---------|--------------|
| FY 2016-2017 | 155,311 | 151,996      |
| FY 2017-2018 | 174,715 | 158,668      |
| FY 2018-2019 | 179,987 | 168,407      |
| FY 2019-2020 | 158,721 | 150,797      |
| FY 2020-2021 | 142,335 | 130,017      |
| FY 2021-2022 | 158,406 | 156,049      |
| FY 2022-2023 | 153,060 | 158,064      |
| FY 2023-2024 | 149,175 | 148,496      |