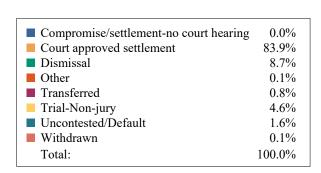

| DISPOSITIONS BY MANNER           |        |         |        |            |       |  |  |  |  |  |  |  |
|----------------------------------|--------|---------|--------|------------|-------|--|--|--|--|--|--|--|
|                                  | Carter | Johnson | Unicoi | Washington | TOTAL |  |  |  |  |  |  |  |
| Compromise/Settlement-No Hearing | 0      | 70      | 1      | 257        | 328   |  |  |  |  |  |  |  |
| Court Approved Settlement        | 185    | 71      | 54     | 720        | 1,030 |  |  |  |  |  |  |  |
| Dismissal                        | 107    | 33      | 7      | 83         | 230   |  |  |  |  |  |  |  |
| Other                            | 98     | 10      | 1      | 112        | 221   |  |  |  |  |  |  |  |
| Transferred                      | 2      | 0       | 0      | 5          | 7     |  |  |  |  |  |  |  |
| Trial-Jury                       | 1      | 0       | 0      | 0          | 1     |  |  |  |  |  |  |  |
| Trial-Non-Jury                   | 344    | 19      | 21     | 106        | 490   |  |  |  |  |  |  |  |
| Uncontested/Default              | 30     | 21      | 41     | 117        | 209   |  |  |  |  |  |  |  |
| Withdrawn                        | 0      | 1       | 4      | 105        | 110   |  |  |  |  |  |  |  |
| TOTAL:                           | 767    | 225     | 129    | 1,505      | 2,626 |  |  |  |  |  |  |  |