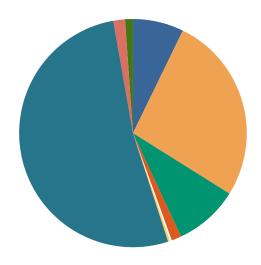

#### **DISPOSITIONS BY MANNER**

| Manner                           | Dispositions |
|----------------------------------|--------------|
| Compromise/Settlement-No Hearing | 8,619        |
| Court Approved Settlement        | 19,768       |
| Dismissal                        | 7,952        |
| Other                            | 2,424        |
| Transferred                      | 331          |
| Trial-Jury                       | 34           |
| Trial-Non-Jury                   | 9,523        |
| Uncontested/Default              | 3,977        |
| Withdrawn                        | 1,596        |
| TOTALS:                          | 54.224       |