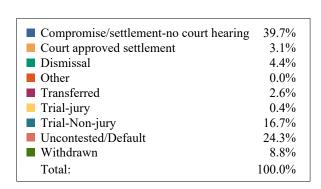

#### **DISPOSITIONS BY MANNER**

| Manner                           | Dispositions |
|----------------------------------|--------------|
|                                  |              |
| Compromise/Settlement-No Hearing | 11,012       |
| Court Approved Settlement        | 8,790        |
| Dismissal                        | 11,347       |
| Other                            | 1,598        |
| Transferred                      | 636          |
| Trial-Jury                       | 123          |
| Trial-Non-Jury                   | 3,411        |
| Uncontested/Default              | 4,930        |
| Withdrawn                        | 1,796        |
| TOTALS:                          | 43,643       |