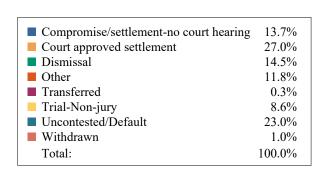

#### **DISPOSITIONS BY MANNER**

| Manner                           | Dispositions |
|----------------------------------|--------------|
| Compromise/Settlement-No Hearing | 8,619        |
| Court Approved Settlement        | 19,768       |
| Dismissal                        | 7,952        |
| Other                            | 2,424        |
| Transferred                      | 331          |
| Trial-Jury                       | 34           |
| Trial-Non-Jury                   | 9,523        |
| Uncontested/Default              | 3,977        |
| Withdrawn                        | 1,596        |
| TOTALS:                          | 54.224       |