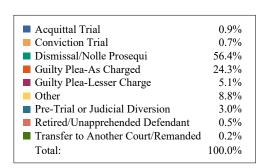

#### **DISPOSITIONS BY MANNER**

| Manner                             | Dispositions |
|------------------------------------|--------------|
| Acquittal After Trial              | 605          |
| Conviction After Trial             | 3,707        |
| Dismissal/Nolle Prosequi           | 64,784       |
| Guilty Plea-As Charged             | 56,711       |
| Guilty Plea-Lesser Charge          | 6,833        |
| Other                              | 8,603        |
| Pre-Trial or Judicial Diversion    | 4,433        |
| Retired/Unapprehended Defendant    | 2,566        |
| Transfer to Another Court/Remanded | 254          |