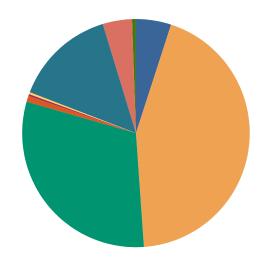

#### FILINGS AND DISPOSITIONS

| Case Type                             | Filings | Dispositions |
|---------------------------------------|---------|--------------|
| Adoption/Surrender                    | 2,354   | 2,390        |
| Appeal from Administrative Hearing    | 289     | 284          |
| Conservatorship/Guardianship          | 2,350   | 2,125        |
| Contract/Debt/Specific Performance    | 2,797   | 2,308        |
| Damages/Torts                         | 323     | 278          |
| <b>Divorce with Minor Children</b>    | 5,137   | 5,109        |
| <b>Divorce without Minor Children</b> | 7,245   | 7,092        |
| General Sessions/Juvenile Appeal      | 1       | 2            |
| Interstate Support                    | 195     | 167          |
| Judicial Hospitalization              | 606     | 596          |
| Legitimation/Paternity                | 482     | 460          |
| Medical Malpractice                   | 1       | 2            |
| Miscellaneous General Civil           | 6,638   | 6,922        |
| Orders of Protection                  | 3,456   | 3,385        |
| Other Domestic Relations              | 344     | 297          |
| Probate/Trust                         | 14,549  | 14,519       |
| Real Estate Matter                    | 1,986   | 1,740        |
| Residential Parenting/Child Support   | 6,537   | 6,523        |
| Workers Compensation                  | 5       | 25           |
| TOTALS:                               | 55,295  | 54,224       |