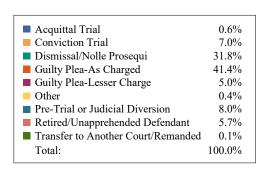

#### **DISPOSITIONS BY MANNER**

| Manner                             | Dispositions |
|------------------------------------|--------------|
| Acquittal After Trial              | 605          |
| Conviction After Trial             | 3,707        |
| Dismissal/Nolle Prosequi           | 64,784       |
| Guilty Plea-As Charged             | 56,711       |
| Guilty Plea-Lesser Charge          | 6,833        |
| Other                              | 8,603        |
| Pre-Trial or Judicial Diversion    | 4,433        |
| Retired/Unapprehended Defendant    | 2,566        |
| Transfer to Another Court/Remanded | 254          |

TOTALS: 148,496