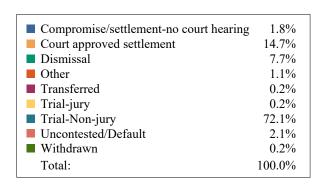

| DISPOSITIONS BY MANNER           |        |         |        |            |       |  |  |  |  |  |  |  |
|----------------------------------|--------|---------|--------|------------|-------|--|--|--|--|--|--|--|
|                                  | Carter | Johnson | Unicoi | Washington | TOTAL |  |  |  |  |  |  |  |
| Compromise/Settlement-No Hearing | 0      | 70      | 1      | 257        | 328   |  |  |  |  |  |  |  |
| Court Approved Settlement        | 185    | 71      | 54     | 720        | 1,030 |  |  |  |  |  |  |  |
| Dismissal                        | 107    | 33      | 7      | 83         | 230   |  |  |  |  |  |  |  |
| Other                            | 98     | 10      | 1      | 112        | 221   |  |  |  |  |  |  |  |
| Transferred                      | 2      | 0       | 0      | 5          | 7     |  |  |  |  |  |  |  |
| Trial-Jury                       | 1      | 0       | 0      | 0          | 1     |  |  |  |  |  |  |  |
| Trial-Non-Jury                   | 344    | 19      | 21     | 106        | 490   |  |  |  |  |  |  |  |
| Uncontested/Default              | 30     | 21      | 41     | 117        | 209   |  |  |  |  |  |  |  |
| Withdrawn                        | 0      | 1       | 4      | 105        | 110   |  |  |  |  |  |  |  |
| TOTAL:                           | 767    | 225     | 129    | 1,505      | 2,626 |  |  |  |  |  |  |  |