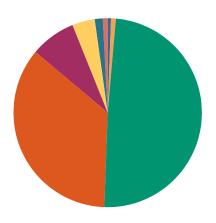

#### **DISPOSITIONS BY MANNER**

| Manner                           | Dispositions |
|----------------------------------|--------------|
| Compromise/Settlement-No Hearing | 8,619        |
| Court Approved Settlement        | 19,768       |
| Dismissal                        | 7,952        |
| Other                            | 2,424        |
| Transferred                      | 331          |
| Trial-Jury                       | 34           |
| Trial-Non-Jury                   | 9,523        |
| Uncontested/Default              | 3,977        |
| Withdrawn                        | 1,596        |
| TOTALS:                          | 54.224       |