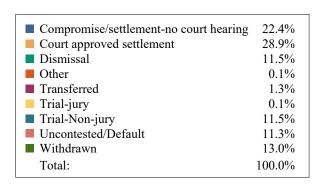

#### **DISPOSITIONS BY MANNER**

| Manner                           | Dispositions |
|----------------------------------|--------------|
| Compromise/Settlement-No Hearing | 8,619        |
| Court Approved Settlement        | 19,768       |
| Dismissal                        | 7,952        |
| Other                            | 2,424        |
| Transferred                      | 331          |
| Trial-Jury                       | 34           |
| Trial-Non-Jury                   | 9,523        |
| Uncontested/Default              | 3,977        |
| Withdrawn                        | 1,596        |
| TOTALS:                          | 54.224       |