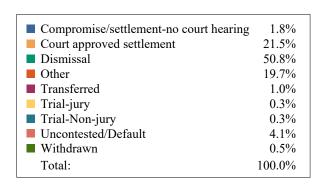

#### **DISPOSITIONS BY MANNER**

| Manner                           | Dispositions |
|----------------------------------|--------------|
| Compromise/Settlement-No Hearing | 8,619        |
| Court Approved Settlement        | 19,768       |
| Dismissal                        | 7,952        |
| Other                            | 2,424        |
| Transferred                      | 331          |
| Trial-Jury                       | 34           |
| Trial-Non-Jury                   | 9,523        |
| Uncontested/Default              | 3,977        |
| Withdrawn                        | 1,596        |
| TOTALS:                          | 54.224       |