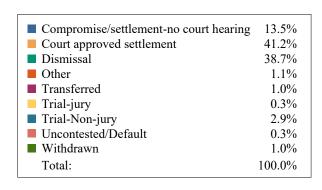

#### **DISPOSITIONS BY MANNER**

| Manner                           | Dispositions |
|----------------------------------|--------------|
| Compromise/Settlement-No Hearing | 8,619        |
| Court Approved Settlement        | 19,768       |
| Dismissal                        | 7,952        |
| Other                            | 2,424        |
| Transferred                      | 331          |
| Trial-Jury                       | 34           |
| Trial-Non-Jury                   | 9,523        |
| Uncontested/Default              | 3,977        |
| Withdrawn                        | 1,596        |
| TOTALS:                          | 54.224       |