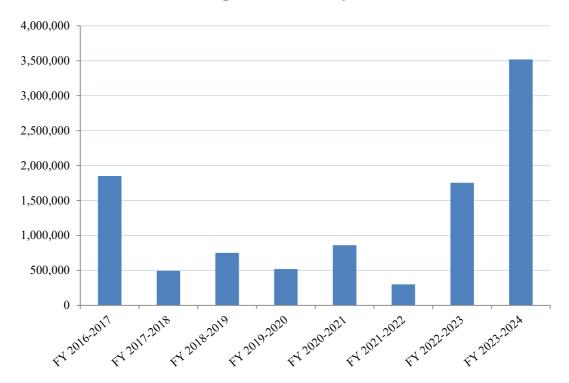

# **Statewide Cicuit Court Summary Filings and Dispositions**

| Fiscal Year  | Filings | Dispositions |
|--------------|---------|--------------|
| FY 2016-2017 | 52,647  | 51,643       |
| FY 2017-2018 | 50,216  | 52,509       |
| FY 2018-2019 | 49,148  | 47,930       |
| FY 2019-2020 | 45,768  | 45,553       |
| FY 2020-2021 | 44,383  | 42,946       |
| FY 2021-2022 | 44,141  | 43,986       |
| FY 2022-2023 | 43,783  | 44,366       |
| FY 2023-2024 | 44,050  | 43,643       |