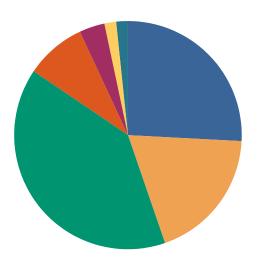

#### **DISPOSITIONS BY MANNER**

| Manner                           | Dispositions |
|----------------------------------|--------------|
| Compromise/Settlement-No Hearing | 8,619        |
| Court Approved Settlement        | 19,768       |
| Dismissal                        | 7,952        |
| Other                            | 2,424        |
| Transferred                      | 331          |
| Trial-Jury                       | 34           |
| Trial-Non-Jury                   | 9,523        |
| Uncontested/Default              | 3,977        |
| Withdrawn                        | 1,596        |
| TOTALS:                          | 54.224       |