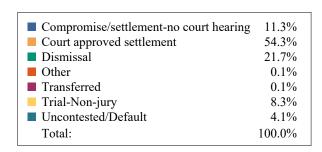

| DISPOSITIONS BY MANNER           |        |         |        |            |       |  |  |  |  |  |  |  |
|----------------------------------|--------|---------|--------|------------|-------|--|--|--|--|--|--|--|
|                                  | Carter | Johnson | Unicoi | Washington | TOTAL |  |  |  |  |  |  |  |
| Compromise/Settlement-No Hearing | 0      | 70      | 1      | 257        | 328   |  |  |  |  |  |  |  |
| Court Approved Settlement        | 185    | 71      | 54     | 720        | 1,030 |  |  |  |  |  |  |  |
| Dismissal                        | 107    | 33      | 7      | 83         | 230   |  |  |  |  |  |  |  |
| Other                            | 98     | 10      | 1      | 112        | 221   |  |  |  |  |  |  |  |
| Transferred                      | 2      | 0       | 0      | 5          | 7     |  |  |  |  |  |  |  |
| Trial-Jury                       | 1      | 0       | 0      | 0          | 1     |  |  |  |  |  |  |  |
| Trial-Non-Jury                   | 344    | 19      | 21     | 106        | 490   |  |  |  |  |  |  |  |
| Uncontested/Default              | 30     | 21      | 41     | 117        | 209   |  |  |  |  |  |  |  |
| Withdrawn                        | 0      | 1       | 4      | 105        | 110   |  |  |  |  |  |  |  |
| TOTAL:                           | 767    | 225     | 129    | 1,505      | 2,626 |  |  |  |  |  |  |  |