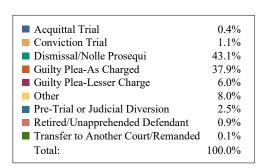

#### **DISPOSITIONS BY MANNER**

| Manner                             | Dispositions |
|------------------------------------|--------------|
| Acquittal After Trial              | 605          |
| Conviction After Trial             | 3,707        |
| Dismissal/Nolle Prosequi           | 64,784       |
| Guilty Plea-As Charged             | 56,711       |
| Guilty Plea-Lesser Charge          | 6,833        |
| Other                              | 8,603        |
| Pre-Trial or Judicial Diversion    | 4,433        |
| Retired/Unapprehended Defendant    | 2,566        |
| Transfer to Another Court/Remanded | 254          |