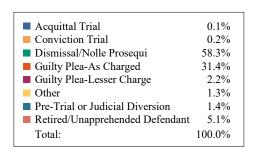

#### **DISPOSITIONS BY MANNER**

| Manner                             | Dispositions |
|------------------------------------|--------------|
| Acquittal After Trial              | 605          |
| Conviction After Trial             | 3,707        |
| Dismissal/Nolle Prosequi           | 64,784       |
| Guilty Plea-As Charged             | 56,711       |
| Guilty Plea-Lesser Charge          | 6,833        |
| Other                              | 8,603        |
| Pre-Trial or Judicial Diversion    | 4,433        |
| Retired/Unapprehended Defendant    | 2,566        |
| Transfer to Another Court/Remanded | 254          |

TOTALS: 148,496