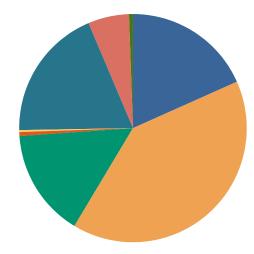

#### **DISPOSITIONS BY MANNER**

| Manner                           | Dispositions |
|----------------------------------|--------------|
| Compromise/Settlement-No Hearing | 8,619        |
| Court Approved Settlement        | 19,768       |
| Dismissal                        | 7,952        |
| Other                            | 2,424        |
| Transferred                      | 331          |
| Trial-Jury                       | 34           |
| Trial-Non-Jury                   | 9,523        |
| Uncontested/Default              | 3,977        |
| Withdrawn                        | 1,596        |
| TOTALS:                          | 54.224       |