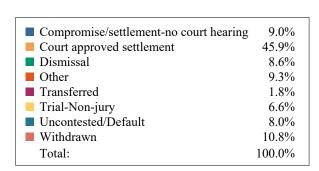

#### **DISPOSITIONS BY MANNER**

| Manner                           | Dispositions |
|----------------------------------|--------------|
| Compromise/Settlement-No Hearing | 8,619        |
| Court Approved Settlement        | 19,768       |
| Dismissal                        | 7,952        |
| Other                            | 2,424        |
| Transferred                      | 331          |
| Trial-Jury                       | 34           |
| Trial-Non-Jury                   | 9,523        |
| Uncontested/Default              | 3,977        |
| Withdrawn                        | 1,596        |
| TOTALS:                          | 54.224       |