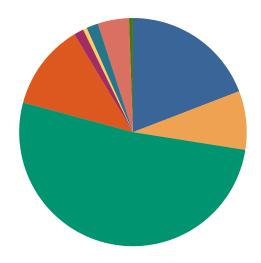

#### **DISPOSITIONS BY MANNER**

| Manner                             | Dispositions |
|------------------------------------|--------------|
| Acquittal After Trial              | 605          |
| Conviction After Trial             | 3,707        |
| Dismissal/Nolle Prosequi           | 64,784       |
| Guilty Plea-As Charged             | 56,711       |
| Guilty Plea-Lesser Charge          | 6,833        |
| Other                              | 8,603        |
| Pre-Trial or Judicial Diversion    | 4,433        |
| Retired/Unapprehended Defendant    | 2,566        |
| Transfer to Another Court/Remanded | 254          |