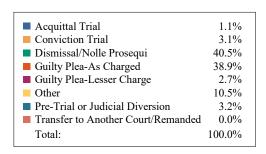

#### **DISPOSITIONS BY MANNER**

| Manner                             | Dispositions |
|------------------------------------|--------------|
| Acquittal After Trial              | 605          |
| Conviction After Trial             | 3,707        |
| Dismissal/Nolle Prosequi           | 64,784       |
| Guilty Plea-As Charged             | 56,711       |
| Guilty Plea-Lesser Charge          | 6,833        |
| Other                              | 8,603        |
| Pre-Trial or Judicial Diversion    | 4,433        |
| Retired/Unapprehended Defendant    | 2,566        |
| Transfer to Another Court/Remanded | 254          |

TOTALS: 148,496