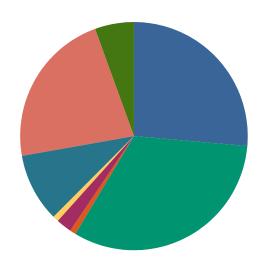

#### **DISPOSITIONS BY MANNER**

| Manner                           | Dispositions |
|----------------------------------|--------------|
| Compromise/Settlement-No Hearing | 8,619        |
| Court Approved Settlement        | 19,768       |
| Dismissal                        | 7,952        |
| Other                            | 2,424        |
| Transferred                      | 331          |
| Trial-Jury                       | 34           |
| Trial-Non-Jury                   | 9,523        |
| Uncontested/Default              | 3,977        |
| Withdrawn                        | 1,596        |
| TOTALS:                          | 54.224       |