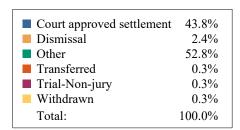

| DISPOSITIONS BY MANNER           |        |         |        |            |       |  |  |  |  |  |  |  |
|----------------------------------|--------|---------|--------|------------|-------|--|--|--|--|--|--|--|
|                                  | Carter | Johnson | Unicoi | Washington | TOTAL |  |  |  |  |  |  |  |
| Compromise/Settlement-No Hearing | 0      | 70      | 1      | 257        | 328   |  |  |  |  |  |  |  |
| Court Approved Settlement        | 185    | 71      | 54     | 720        | 1,030 |  |  |  |  |  |  |  |
| Dismissal                        | 107    | 33      | 7      | 83         | 230   |  |  |  |  |  |  |  |
| Other                            | 98     | 10      | 1      | 112        | 221   |  |  |  |  |  |  |  |
| Transferred                      | 2      | 0       | 0      | 5          | 7     |  |  |  |  |  |  |  |
| Trial-Jury                       | 1      | 0       | 0      | 0          | 1     |  |  |  |  |  |  |  |
| Trial-Non-Jury                   | 344    | 19      | 21     | 106        | 490   |  |  |  |  |  |  |  |
| Uncontested/Default              | 30     | 21      | 41     | 117        | 209   |  |  |  |  |  |  |  |
| Withdrawn                        | 0      | 1       | 4      | 105        | 110   |  |  |  |  |  |  |  |
| TOTAL:                           | 767    | 225     | 129    | 1,505      | 2,626 |  |  |  |  |  |  |  |