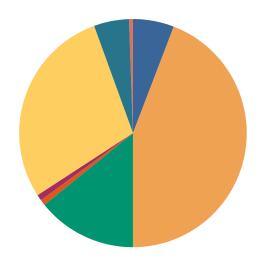

| DISPOSITIONS BY MANNER           |        |         |        |            |       |  |  |  |  |  |  |  |
|----------------------------------|--------|---------|--------|------------|-------|--|--|--|--|--|--|--|
|                                  | Carter | Johnson | Unicoi | Washington | TOTAL |  |  |  |  |  |  |  |
| Compromise/Settlement-No Hearing | 0      | 70      | 1      | 257        | 328   |  |  |  |  |  |  |  |
| Court Approved Settlement        | 185    | 71      | 54     | 720        | 1,030 |  |  |  |  |  |  |  |
| Dismissal                        | 107    | 33      | 7      | 83         | 230   |  |  |  |  |  |  |  |
| Other                            | 98     | 10      | 1      | 112        | 221   |  |  |  |  |  |  |  |
| Transferred                      | 2      | 0       | 0      | 5          | 7     |  |  |  |  |  |  |  |
| Trial-Jury                       | 1      | 0       | 0      | 0          | 1     |  |  |  |  |  |  |  |
| Trial-Non-Jury                   | 344    | 19      | 21     | 106        | 490   |  |  |  |  |  |  |  |
| Uncontested/Default              | 30     | 21      | 41     | 117        | 209   |  |  |  |  |  |  |  |
| Withdrawn                        | 0      | 1       | 4      | 105        | 110   |  |  |  |  |  |  |  |
| TOTAL:                           | 767    | 225     | 129    | 1,505      | 2,626 |  |  |  |  |  |  |  |