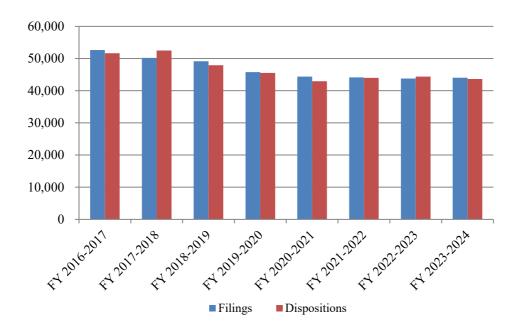

# **Statewide Cicuit Court Summary Filings and Dispositions**

| Fiscal Year  | Filings | Dispositions |
|--------------|---------|--------------|
| FY 2016-2017 | 52,647  | 51,643       |
| FY 2017-2018 | 50,216  | 52,509       |
| FY 2018-2019 | 49,148  | 47,930       |
| FY 2019-2020 | 45,768  | 45,553       |
| FY 2020-2021 | 44,383  | 42,946       |
| FY 2021-2022 | 44,141  | 43,986       |
| FY 2022-2023 | 43,783  | 44,366       |
| FY 2023-2024 | 44,050  | 43,643       |