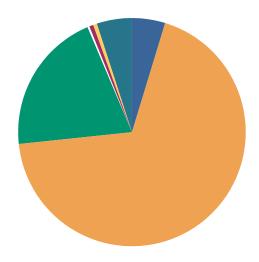

#### **DISPOSITIONS BY MANNER**

| Manner                           | Dispositions |
|----------------------------------|--------------|
| Compromise/Settlement-No Hearing | 8,619        |
| Court Approved Settlement        | 19,768       |
| Dismissal                        | 7,952        |
| Other                            | 2,424        |
| Transferred                      | 331          |
| Trial-Jury                       | 34           |
| Trial-Non-Jury                   | 9,523        |
| Uncontested/Default              | 3,977        |
| Withdrawn                        | 1,596        |
| TOTALS:                          | 54.224       |