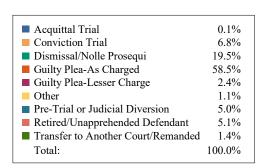

#### **DISPOSITIONS BY MANNER**

| Manner                             | Dispositions |
|------------------------------------|--------------|
| Acquittal After Trial              | 605          |
| Conviction After Trial             | 3,707        |
| Dismissal/Nolle Prosequi           | 64,784       |
| Guilty Plea-As Charged             | 56,711       |
| Guilty Plea-Lesser Charge          | 6,833        |
| Other                              | 8,603        |
| Pre-Trial or Judicial Diversion    | 4,433        |
| Retired/Unapprehended Defendant    | 2,566        |
| Transfer to Another Court/Remanded | 254          |