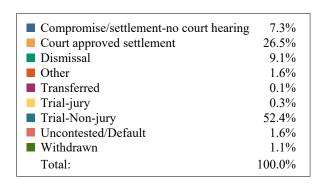

| DISPOSITIONS BY MANNER           |        |         |        |            |       |  |  |  |  |  |  |  |
|----------------------------------|--------|---------|--------|------------|-------|--|--|--|--|--|--|--|
|                                  | Carter | Johnson | Unicoi | Washington | TOTAL |  |  |  |  |  |  |  |
| Compromise/Settlement-No Hearing | 0      | 70      | 1      | 257        | 328   |  |  |  |  |  |  |  |
| Court Approved Settlement        | 185    | 71      | 54     | 720        | 1,030 |  |  |  |  |  |  |  |
| Dismissal                        | 107    | 33      | 7      | 83         | 230   |  |  |  |  |  |  |  |
| Other                            | 98     | 10      | 1      | 112        | 221   |  |  |  |  |  |  |  |
| Transferred                      | 2      | 0       | 0      | 5          | 7     |  |  |  |  |  |  |  |
| Trial-Jury                       | 1      | 0       | 0      | 0          | 1     |  |  |  |  |  |  |  |
| Trial-Non-Jury                   | 344    | 19      | 21     | 106        | 490   |  |  |  |  |  |  |  |
| Uncontested/Default              | 30     | 21      | 41     | 117        | 209   |  |  |  |  |  |  |  |
| Withdrawn                        | 0      | 1       | 4      | 105        | 110   |  |  |  |  |  |  |  |
| TOTAL:                           | 767    | 225     | 129    | 1,505      | 2,626 |  |  |  |  |  |  |  |