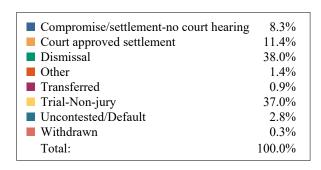

#### **DISPOSITIONS BY MANNER**

| Manner                           | Dispositions |
|----------------------------------|--------------|
| Compromise/Settlement-No Hearing | 8,619        |
| Court Approved Settlement        | 19,768       |
| Dismissal                        | 7,952        |
| Other                            | 2,424        |
| Transferred                      | 331          |
| Trial-Jury                       | 34           |
| Trial-Non-Jury                   | 9,523        |
| Uncontested/Default              | 3,977        |
| Withdrawn                        | 1,596        |
| TOTALS:                          | 54.224       |