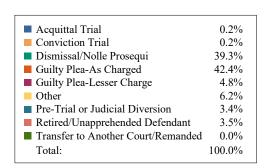

#### **DISPOSITIONS BY MANNER**

| Manner                             | Dispositions |
|------------------------------------|--------------|
| Acquittal After Trial              | 605          |
| Conviction After Trial             | 3,707        |
| Dismissal/Nolle Prosequi           | 64,784       |
| Guilty Plea-As Charged             | 56,711       |
| Guilty Plea-Lesser Charge          | 6,833        |
| Other                              | 8,603        |
| Pre-Trial or Judicial Diversion    | 4,433        |
| Retired/Unapprehended Defendant    | 2,566        |
| Transfer to Another Court/Remanded | 254          |

TOTALS: 148,496