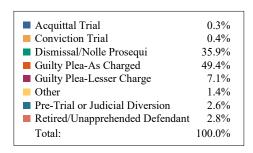

#### **DISPOSITIONS BY MANNER**

| Manner                             | Dispositions |
|------------------------------------|--------------|
| Acquittal After Trial              | 605          |
| Conviction After Trial             | 3,707        |
| Dismissal/Nolle Prosequi           | 64,784       |
| Guilty Plea-As Charged             | 56,711       |
| Guilty Plea-Lesser Charge          | 6,833        |
| Other                              | 8,603        |
| Pre-Trial or Judicial Diversion    | 4,433        |
| Retired/Unapprehended Defendant    | 2,566        |
| Transfer to Another Court/Remanded | 254          |

TOTALS: 148,496