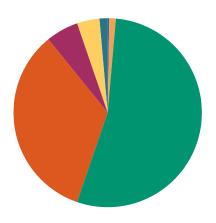

#### **DISPOSITIONS BY MANNER**

| Manner                           | Dispositions |
|----------------------------------|--------------|
|                                  |              |
| Compromise/Settlement-No Hearing | 11,012       |
| Court Approved Settlement        | 8,790        |
| Dismissal                        | 11,347       |
| Other                            | 1,598        |
| Transferred                      | 636          |
| Trial-Jury                       | 123          |
| Trial-Non-Jury                   | 3,411        |
| Uncontested/Default              | 4,930        |
| Withdrawn                        | 1,796        |
| TOTALS:                          | 43,643       |