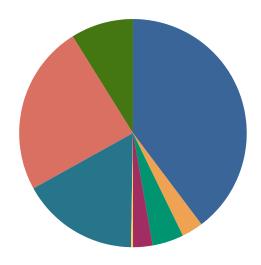

| DISPOSITIONS BY MANNER           |        |         |        |            |       |  |  |  |  |  |  |  |
|----------------------------------|--------|---------|--------|------------|-------|--|--|--|--|--|--|--|
|                                  | Carter | Johnson | Unicoi | Washington | TOTAL |  |  |  |  |  |  |  |
| Compromise/Settlement-No Hearing | 0      | 70      | 1      | 257        | 328   |  |  |  |  |  |  |  |
| Court Approved Settlement        | 185    | 71      | 54     | 720        | 1,030 |  |  |  |  |  |  |  |
| Dismissal                        | 107    | 33      | 7      | 83         | 230   |  |  |  |  |  |  |  |
| Other                            | 98     | 10      | 1      | 112        | 221   |  |  |  |  |  |  |  |
| Transferred                      | 2      | 0       | 0      | 5          | 7     |  |  |  |  |  |  |  |
| Trial-Jury                       | 1      | 0       | 0      | 0          | 1     |  |  |  |  |  |  |  |
| Trial-Non-Jury                   | 344    | 19      | 21     | 106        | 490   |  |  |  |  |  |  |  |
| Uncontested/Default              | 30     | 21      | 41     | 117        | 209   |  |  |  |  |  |  |  |
| Withdrawn                        | 0      | 1       | 4      | 105        | 110   |  |  |  |  |  |  |  |
| TOTAL:                           | 767    | 225     | 129    | 1,505      | 2,626 |  |  |  |  |  |  |  |