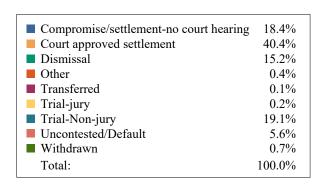

#### **DISPOSITIONS BY MANNER**

| Manner                           | Dispositions |
|----------------------------------|--------------|
| Compromise/Settlement-No Hearing | 8,619        |
| Court Approved Settlement        | 19,768       |
| Dismissal                        | 7,952        |
| Other                            | 2,424        |
| Transferred                      | 331          |
| Trial-Jury                       | 34           |
| Trial-Non-Jury                   | 9,523        |
| Uncontested/Default              | 3,977        |
| Withdrawn                        | 1,596        |
| TOTALS:                          | 54.224       |