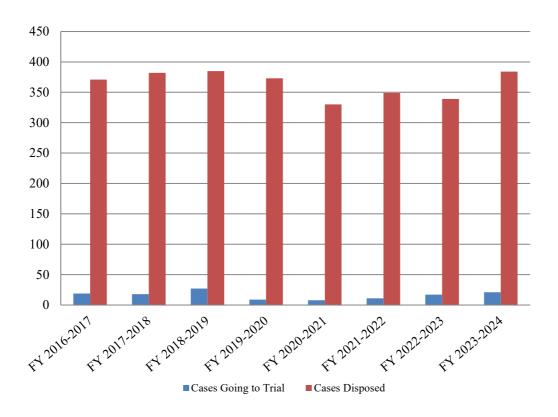

#### **Key highlights FY2024**:

- Statewide Filing Trends: A 1.79% decline in trial court filings and 4.65% drop in dispositions compared to the previous fiscal year.
- Criminal and Civil Trends: Criminal filings fell by 2.54%, with dispositions declining by 6.05%, continuing a post-pandemic downward trend. Civil filings and dispositions also saw reductions of 0.71% and 2.55%, respectively, in line with pre-pandemic patterns.
- Emerging Patterns: While filings across most case types remain below pre-pandemic levels, civil filings are stabilizing, and criminal court trends continue to decline.