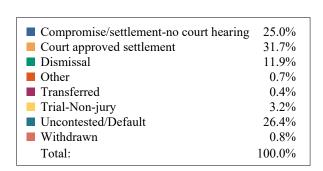

#### **DISPOSITIONS BY MANNER**

| Manner                           | Dispositions |
|----------------------------------|--------------|
| Compromise/Settlement-No Hearing | 8,619        |
| Court Approved Settlement        | 19,768       |
| Dismissal                        | 7,952        |
| Other                            | 2,424        |
| Transferred                      | 331          |
| Trial-Jury                       | 34           |
| Trial-Non-Jury                   | 9,523        |
| Uncontested/Default              | 3,977        |
| Withdrawn                        | 1,596        |
| TOTALS:                          | 54.224       |