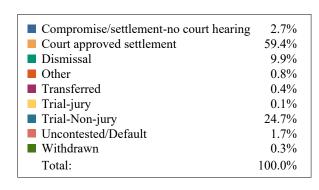

#### **DISPOSITIONS BY MANNER**

| Manner                           | Dispositions |
|----------------------------------|--------------|
| Compromise/Settlement-No Hearing | 8,619        |
| Court Approved Settlement        | 19,768       |
| Dismissal                        | 7,952        |
| Other                            | 2,424        |
| Transferred                      | 331          |
| Trial-Jury                       | 34           |
| Trial-Non-Jury                   | 9,523        |
| Uncontested/Default              | 3,977        |
| Withdrawn                        | 1,596        |
| TOTALS:                          | 54.224       |