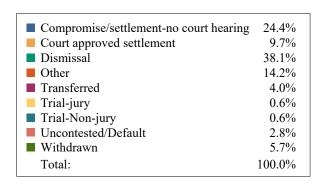

#### **DISPOSITIONS BY MANNER**

| Manner                           | Dispositions |
|----------------------------------|--------------|
|                                  |              |
| Compromise/Settlement-No Hearing | 11,012       |
| Court Approved Settlement        | 8,790        |
| Dismissal                        | 11,347       |
| Other                            | 1,598        |
| Transferred                      | 636          |
| Trial-Jury                       | 123          |
| Trial-Non-Jury                   | 3,411        |
| Uncontested/Default              | 4,930        |
| Withdrawn                        | 1,796        |
| TOTALS:                          | 43,643       |