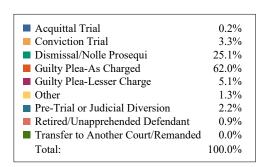

#### **DISPOSITIONS BY MANNER**

| Manner                             | Dispositions |
|------------------------------------|--------------|
| Acquittal After Trial              | 605          |
| Conviction After Trial             | 3,707        |
| Dismissal/Nolle Prosequi           | 64,784       |
| Guilty Plea-As Charged             | 56,711       |
| Guilty Plea-Lesser Charge          | 6,833        |
| Other                              | 8,603        |
| Pre-Trial or Judicial Diversion    | 4,433        |
| Retired/Unapprehended Defendant    | 2,566        |
| Transfer to Another Court/Remanded | 254          |