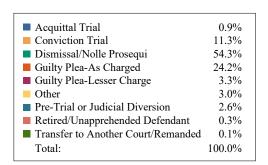

#### **DISPOSITIONS BY MANNER**

| Manner                             | Dispositions |
|------------------------------------|--------------|
| Acquittal After Trial              | 605          |
| Conviction After Trial             | 3,707        |
| Dismissal/Nolle Prosequi           | 64,784       |
| Guilty Plea-As Charged             | 56,711       |
| Guilty Plea-Lesser Charge          | 6,833        |
| Other                              | 8,603        |
| Pre-Trial or Judicial Diversion    | 4,433        |
| Retired/Unapprehended Defendant    | 2,566        |
| Transfer to Another Court/Remanded | 254          |