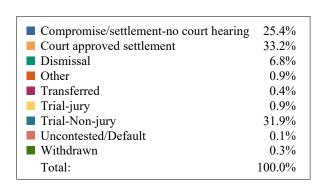

#### **DISPOSITIONS BY MANNER**

| Manner                           | Dispositions |
|----------------------------------|--------------|
|                                  |              |
| Compromise/Settlement-No Hearing | 11,012       |
| Court Approved Settlement        | 8,790        |
| Dismissal                        | 11,347       |
| Other                            | 1,598        |
| Transferred                      | 636          |
| Trial-Jury                       | 123          |
| Trial-Non-Jury                   | 3,411        |
| Uncontested/Default              | 4,930        |
| Withdrawn                        | 1,796        |
| TOTALS:                          | 43,643       |