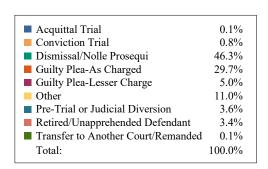

#### **DISPOSITIONS BY MANNER**

| Manner                             | Dispositions |
|------------------------------------|--------------|
| Acquittal After Trial              | 605          |
| Conviction After Trial             | 3,707        |
| Dismissal/Nolle Prosequi           | 64,784       |
| Guilty Plea-As Charged             | 56,711       |
| Guilty Plea-Lesser Charge          | 6,833        |
| Other                              | 8,603        |
| Pre-Trial or Judicial Diversion    | 4,433        |
| Retired/Unapprehended Defendant    | 2,566        |
| Transfer to Another Court/Remanded | 254          |