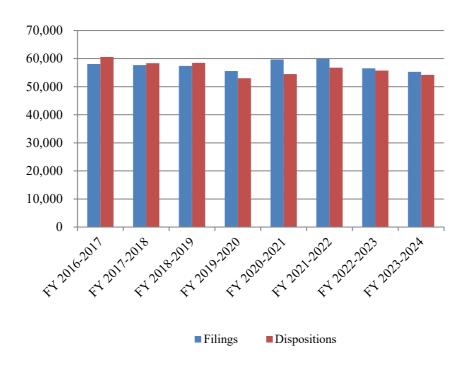

## **Statewide Chancery Court Summary Filings and Dispositions**

| Fiscal Year  | Filings | Dispositions |
|--------------|---------|--------------|
| FY 2016-2017 | 58,087  | 60,612       |
| FY 2017-2018 | 57,701  | 58,385       |
| FY 2018-2019 | 57,390  | 58,504       |
| FY 2019-2020 | 55,550  | 53,013       |
| FY 2020-2021 | 59,678  | 54,468       |
| FY 2021-2022 | 59,922  | 56,775       |
| FY 2022-2023 | 56,536  | 55,721       |
| FY 2023-2024 | 55,295  | 54,224       |