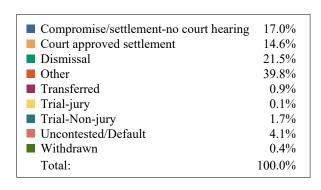

#### **DISPOSITIONS BY MANNER**

| Manner                           | Dispositions |
|----------------------------------|--------------|
|                                  |              |
| Compromise/Settlement-No Hearing | 11,012       |
| Court Approved Settlement        | 8,790        |
| Dismissal                        | 11,347       |
| Other                            | 1,598        |
| Transferred                      | 636          |
| Trial-Jury                       | 123          |
| Trial-Non-Jury                   | 3,411        |
| Uncontested/Default              | 4,930        |
| Withdrawn                        | 1,796        |
| TOTALS:                          | 43,643       |