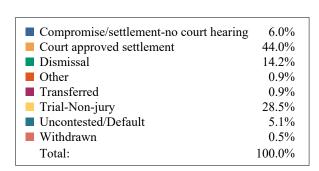

#### **DISPOSITIONS BY MANNER**

| Manner                           | Dispositions |
|----------------------------------|--------------|
| Compromise/Settlement-No Hearing | 8,619        |
| Court Approved Settlement        | 19,768       |
| Dismissal                        | 7,952        |
| Other                            | 2,424        |
| Transferred                      | 331          |
| Trial-Jury                       | 34           |
| Trial-Non-Jury                   | 9,523        |
| Uncontested/Default              | 3,977        |
| Withdrawn                        | 1,596        |
| TOTALS:                          | 54.224       |