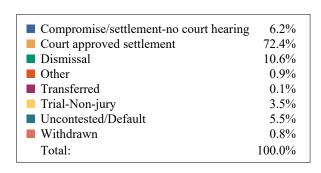

#### **DISPOSITIONS BY MANNER**

| Manner                           | Dispositions |
|----------------------------------|--------------|
| Compromise/Settlement-No Hearing | 8,619        |
| Court Approved Settlement        | 19,768       |
| Dismissal                        | 7,952        |
| Other                            | 2,424        |
| Transferred                      | 331          |
| Trial-Jury                       | 34           |
| Trial-Non-Jury                   | 9,523        |
| Uncontested/Default              | 3,977        |
| Withdrawn                        | 1,596        |
| TOTALS:                          | 54.224       |