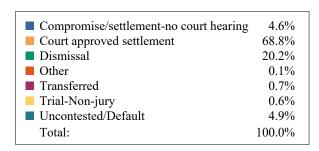

| DISPOSITIONS BY MANNER           |        |         |        |            |       |  |  |  |  |  |  |  |
|----------------------------------|--------|---------|--------|------------|-------|--|--|--|--|--|--|--|
|                                  | Carter | Johnson | Unicoi | Washington | TOTAL |  |  |  |  |  |  |  |
| Compromise/Settlement-No Hearing | 0      | 70      | 1      | 257        | 328   |  |  |  |  |  |  |  |
| Court Approved Settlement        | 185    | 71      | 54     | 720        | 1,030 |  |  |  |  |  |  |  |
| Dismissal                        | 107    | 33      | 7      | 83         | 230   |  |  |  |  |  |  |  |
| Other                            | 98     | 10      | 1      | 112        | 221   |  |  |  |  |  |  |  |
| Transferred                      | 2      | 0       | 0      | 5          | 7     |  |  |  |  |  |  |  |
| Trial-Jury                       | 1      | 0       | 0      | 0          | 1     |  |  |  |  |  |  |  |
| Trial-Non-Jury                   | 344    | 19      | 21     | 106        | 490   |  |  |  |  |  |  |  |
| Uncontested/Default              | 30     | 21      | 41     | 117        | 209   |  |  |  |  |  |  |  |
| Withdrawn                        | 0      | 1       | 4      | 105        | 110   |  |  |  |  |  |  |  |
| TOTAL:                           | 767    | 225     | 129    | 1,505      | 2,626 |  |  |  |  |  |  |  |