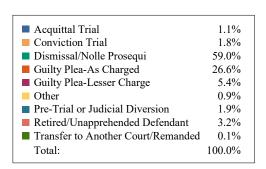

#### **DISPOSITIONS BY MANNER**

| Manner                             | Dispositions |
|------------------------------------|--------------|
| Acquittal After Trial              | 605          |
| Conviction After Trial             | 3,707        |
| Dismissal/Nolle Prosequi           | 64,784       |
| Guilty Plea-As Charged             | 56,711       |
| Guilty Plea-Lesser Charge          | 6,833        |
| Other                              | 8,603        |
| Pre-Trial or Judicial Diversion    | 4,433        |
| Retired/Unapprehended Defendant    | 2,566        |
| Transfer to Another Court/Remanded | 254          |

TOTALS: 148,496