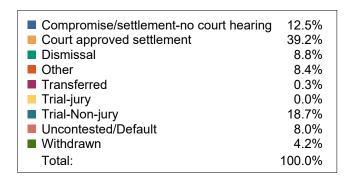

| DISPOSITIONS BY MANNER           |        |         |        |            |       |  |  |  |  |  |  |  |
|----------------------------------|--------|---------|--------|------------|-------|--|--|--|--|--|--|--|
|                                  | Carter | Johnson | Unicoi | Washington | TOTAL |  |  |  |  |  |  |  |
| Compromise/Settlement-No Hearing | 0      | 70      | 1      | 257        | 328   |  |  |  |  |  |  |  |
| Court Approved Settlement        | 185    | 71      | 54     | 720        | 1,030 |  |  |  |  |  |  |  |
| Dismissal                        | 107    | 33      | 7      | 83         | 230   |  |  |  |  |  |  |  |
| Other                            | 98     | 10      | 1      | 112        | 221   |  |  |  |  |  |  |  |
| Transferred                      | 2      | 0       | 0      | 5          | 7     |  |  |  |  |  |  |  |
| Trial-Jury                       | 1      | 0       | 0      | 0          | 1     |  |  |  |  |  |  |  |
| Trial-Non-Jury                   | 344    | 19      | 21     | 106        | 490   |  |  |  |  |  |  |  |
| Uncontested/Default              | 30     | 21      | 41     | 117        | 209   |  |  |  |  |  |  |  |
| Withdrawn                        | 0      | 1       | 4      | 105        | 110   |  |  |  |  |  |  |  |
| TOTAL:                           | 767    | 225     | 129    | 1,505      | 2,626 |  |  |  |  |  |  |  |