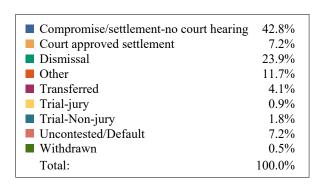

District 1 Chancery
Dispositions by Case Type and Manner

|                                        | Compromise/<br>settlement-no | Court approved | Dismissal | Other | Transferred | Trial-jury | Trial-Non-jury | Uncontested/<br>Default | Withdrawn | Total |
|----------------------------------------|------------------------------|----------------|-----------|-------|-------------|------------|----------------|-------------------------|-----------|-------|
|                                        | court hearing                | settlement     |           |       |             |            |                |                         |           |       |
| Adoption/Surrender                     | 2                            | 94             | 2         | 1     | 0           | 0          | 35             | 22                      | 1         | 157   |
| Appeal from Administrative<br>Hearing  | 0                            | 0              | 2         | 0     | 0           | 0          | 1              | 0                       | 0         | 3     |
| Conservatorship/Guardianship           | 2                            | 38             | 2         | 0     | 0           | 0          | 25             | 15                      | 3         | 85    |
| Contract/Debt/Specific<br>Performance  | 14                           | 10             | 23        | 4     | 0           | 0          | 7              | 63                      | 43        | 164   |
| Damages/Torts                          | 0                            | 0              | 0         | 0     | 0           | 1          | 0              | 0                       | 0         | 1     |
| Divorce with Minor Children            | 101                          | 54             | 13        | 1     | 1           | 0          | 62             | 14                      | 5         | 251   |
| Divorce without Minor Children         | 97                           | 108            | 21        | 0     | 0           | 0          | 113            | 47                      | 9         | 395   |
| Legitimation/Paternity                 | 0                            | 1              | 0         | 0     | 0           | 0          | 0              | 0                       | 1         | 2     |
| Miscellaneous General Civil            | 10                           | 81             | 20        | 3     | 1           | 0          | 60             | 22                      | 8         | 205   |
| Orders of Protection                   | 1                            | 6              | 79        | 2     | 2           | 0          | 44             | 2                       | 1         | 137   |
| Other Domestic Relations               | 6                            | 0              | 1         | 1     | 0           | 0          | 3              | 2                       | 1         | 14    |
| Probate/Trust                          | 72                           | 593            | 8         | 192   | 0           | 0          | 42             | 0                       | 0         | 907   |
| Real Estate Matter                     | 2                            | 9              | 11        | 1     | 1           | 0          | 23             | 8                       | 6         | 61    |
| Residential Parenting/Child<br>Support | 21                           | 36             | 48        | 16    | 2           | 0          | 75             | 14                      | 32        | 244   |
| Total                                  | 328                          | 1,030          | 230       | 221   | 7           | 1          | 490            | 209                     | 110       | 2,626 |