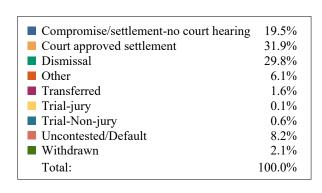

#### **DISPOSITIONS BY MANNER**

| Manner                           | Dispositions |
|----------------------------------|--------------|
| Compromise/Settlement-No Hearing | 8,619        |
| Court Approved Settlement        | 19,768       |
| Dismissal                        | 7,952        |
| Other                            | 2,424        |
| Transferred                      | 331          |
| Trial-Jury                       | 34           |
| Trial-Non-Jury                   | 9,523        |
| Uncontested/Default              | 3,977        |
| Withdrawn                        | 1,596        |
| TOTALS:                          | 54.224       |