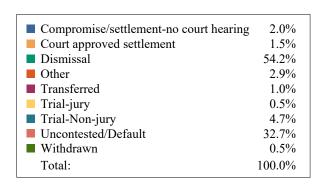

#### **DISPOSITIONS BY MANNER**

| Manner                             | Dispositions |
|------------------------------------|--------------|
| Acquittal After Trial              | 605          |
| Conviction After Trial             | 3,707        |
| Dismissal/Nolle Prosequi           | 64,784       |
| Guilty Plea-As Charged             | 56,711       |
| Guilty Plea-Lesser Charge          | 6,833        |
| Other                              | 8,603        |
| Pre-Trial or Judicial Diversion    | 4,433        |
| Retired/Unapprehended Defendant    | 2,566        |
| Transfer to Another Court/Remanded | 254          |