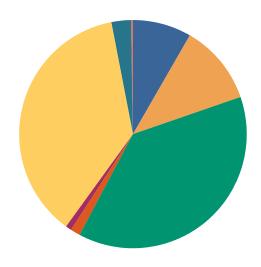

| DISPOSITIONS BY MANNER           |        |         |        |            |       |  |  |  |  |  |  |  |
|----------------------------------|--------|---------|--------|------------|-------|--|--|--|--|--|--|--|
|                                  | Carter | Johnson | Unicoi | Washington | TOTAL |  |  |  |  |  |  |  |
| Compromise/Settlement-No Hearing | 0      | 70      | 1      | 257        | 328   |  |  |  |  |  |  |  |
| Court Approved Settlement        | 185    | 71      | 54     | 720        | 1,030 |  |  |  |  |  |  |  |
| Dismissal                        | 107    | 33      | 7      | 83         | 230   |  |  |  |  |  |  |  |
| Other                            | 98     | 10      | 1      | 112        | 221   |  |  |  |  |  |  |  |
| Transferred                      | 2      | 0       | 0      | 5          | 7     |  |  |  |  |  |  |  |
| Trial-Jury                       | 1      | 0       | 0      | 0          | 1     |  |  |  |  |  |  |  |
| Trial-Non-Jury                   | 344    | 19      | 21     | 106        | 490   |  |  |  |  |  |  |  |
| Uncontested/Default              | 30     | 21      | 41     | 117        | 209   |  |  |  |  |  |  |  |
| Withdrawn                        | 0      | 1       | 4      | 105        | 110   |  |  |  |  |  |  |  |
| TOTAL:                           | 767    | 225     | 129    | 1,505      | 2,626 |  |  |  |  |  |  |  |