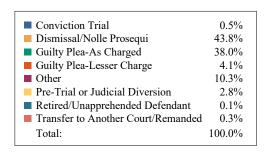

#### **DISPOSITIONS BY MANNER**

| Manner                             | Dispositions |
|------------------------------------|--------------|
| Acquittal After Trial              | 605          |
| Conviction After Trial             | 3,707        |
| Dismissal/Nolle Prosequi           | 64,784       |
| Guilty Plea-As Charged             | 56,711       |
| Guilty Plea-Lesser Charge          | 6,833        |
| Other                              | 8,603        |
| Pre-Trial or Judicial Diversion    | 4,433        |
| Retired/Unapprehended Defendant    | 2,566        |
| Transfer to Another Court/Remanded | 254          |

TOTALS: 148,496