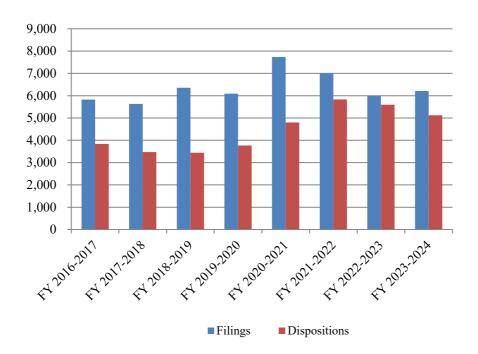

#### Statewide Probate Court Summary Filings and Dispositions

| Fiscal Year  | Filings | Dispositions |
|--------------|---------|--------------|
| FY 2016-2017 | 5,822   | 3,835        |
| FY 2017-2018 | 5,632   | 3,474        |
| FY 2018-2019 | 6,358   | 3,445        |
| FY 2019-2020 | 6,089   | 3,768        |
| FY 2020-2021 | 7,732   | 4,798        |
| FY 2021-2022 | 6,991   | 5,831        |
| FY 2022-2023 | 5,991   | 5,598        |
| FY 2023-2024 | 6,213   | 5,124        |