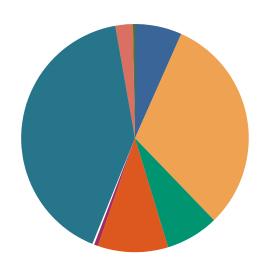

#### **DISPOSITIONS BY MANNER**

| Manner                           | Dispositions |
|----------------------------------|--------------|
| Compromise/Settlement-No Hearing | 8,619        |
| Court Approved Settlement        | 19,768       |
| Dismissal                        | 7,952        |
| Other                            | 2,424        |
| Transferred                      | 331          |
| Trial-Jury                       | 34           |
| Trial-Non-Jury                   | 9,523        |
| Uncontested/Default              | 3,977        |
| Withdrawn                        | 1,596        |
| TOTALS:                          | 54.224       |