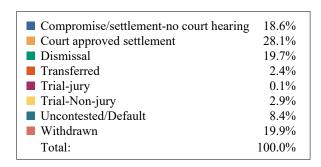

District 1 Chancery
Dispositions by Case Type and Manner

|                                        | Compromise/<br>settlement-no | Court approved | Dismissal | Other | Transferred | Trial-jury | Trial-Non-jury | Uncontested/<br>Default | Withdrawn | Total |
|----------------------------------------|------------------------------|----------------|-----------|-------|-------------|------------|----------------|-------------------------|-----------|-------|
|                                        | court hearing                | settlement     |           |       |             |            |                |                         |           |       |
| Adoption/Surrender                     | 2                            | 94             | 2         | 1     | 0           | 0          | 35             | 22                      | 1         | 157   |
| Appeal from Administrative<br>Hearing  | 0                            | 0              | 2         | 0     | 0           | 0          | 1              | 0                       | 0         | 3     |
| Conservatorship/Guardianship           | 2                            | 38             | 2         | 0     | 0           | 0          | 25             | 15                      | 3         | 85    |
| Contract/Debt/Specific<br>Performance  | 14                           | 10             | 23        | 4     | 0           | 0          | 7              | 63                      | 43        | 164   |
| Damages/Torts                          | 0                            | 0              | 0         | 0     | 0           | 1          | 0              | 0                       | 0         | 1     |
| Divorce with Minor Children            | 101                          | 54             | 13        | 1     | 1           | 0          | 62             | 14                      | 5         | 251   |
| Divorce without Minor Children         | 97                           | 108            | 21        | 0     | 0           | 0          | 113            | 47                      | 9         | 395   |
| Legitimation/Paternity                 | 0                            | 1              | 0         | 0     | 0           | 0          | 0              | 0                       | 1         | 2     |
| Miscellaneous General Civil            | 10                           | 81             | 20        | 3     | 1           | 0          | 60             | 22                      | 8         | 205   |
| Orders of Protection                   | 1                            | 6              | 79        | 2     | 2           | 0          | 44             | 2                       | 1         | 137   |
| Other Domestic Relations               | 6                            | 0              | 1         | 1     | 0           | 0          | 3              | 2                       | 1         | 14    |
| Probate/Trust                          | 72                           | 593            | 8         | 192   | 0           | 0          | 42             | 0                       | 0         | 907   |
| Real Estate Matter                     | 2                            | 9              | 11        | 1     | 1           | 0          | 23             | 8                       | 6         | 61    |
| Residential Parenting/Child<br>Support | 21                           | 36             | 48        | 16    | 2           | 0          | 75             | 14                      | 32        | 244   |
| Total                                  | 328                          | 1,030          | 230       | 221   | 7           | 1          | 490            | 209                     | 110       | 2,626 |