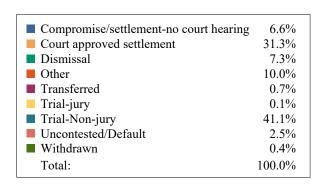

| DISPOSITIONS BY MANNER           |        |         |        |            |       |  |  |  |  |  |  |  |
|----------------------------------|--------|---------|--------|------------|-------|--|--|--|--|--|--|--|
|                                  | Carter | Johnson | Unicoi | Washington | TOTAL |  |  |  |  |  |  |  |
| Compromise/Settlement-No Hearing | 0      | 70      | 1      | 257        | 328   |  |  |  |  |  |  |  |
| Court Approved Settlement        | 185    | 71      | 54     | 720        | 1,030 |  |  |  |  |  |  |  |
| Dismissal                        | 107    | 33      | 7      | 83         | 230   |  |  |  |  |  |  |  |
| Other                            | 98     | 10      | 1      | 112        | 221   |  |  |  |  |  |  |  |
| Transferred                      | 2      | 0       | 0      | 5          | 7     |  |  |  |  |  |  |  |
| Trial-Jury                       | 1      | 0       | 0      | 0          | 1     |  |  |  |  |  |  |  |
| Trial-Non-Jury                   | 344    | 19      | 21     | 106        | 490   |  |  |  |  |  |  |  |
| Uncontested/Default              | 30     | 21      | 41     | 117        | 209   |  |  |  |  |  |  |  |
| Withdrawn                        | 0      | 1       | 4      | 105        | 110   |  |  |  |  |  |  |  |
| TOTAL:                           | 767    | 225     | 129    | 1,505      | 2,626 |  |  |  |  |  |  |  |