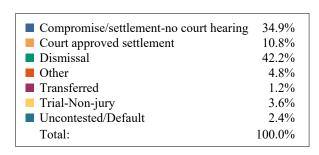

#### **DISPOSITIONS BY MANNER**

| Manner                           | Dispositions |
|----------------------------------|--------------|
| Compromise/Settlement-No Hearing | 8,619        |
| Court Approved Settlement        | 19,768       |
| Dismissal                        | 7,952        |
| Other                            | 2,424        |
| Transferred                      | 331          |
| Trial-Jury                       | 34           |
| Trial-Non-Jury                   | 9,523        |
| Uncontested/Default              | 3,977        |
| Withdrawn                        | 1,596        |
| TOTALS:                          | 54.224       |