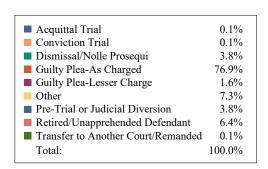

#### **DISPOSITIONS BY MANNER**

| Manner                             | Dispositions |
|------------------------------------|--------------|
| Acquittal After Trial              | 605          |
| Conviction After Trial             | 3,707        |
| Dismissal/Nolle Prosequi           | 64,784       |
| Guilty Plea-As Charged             | 56,711       |
| Guilty Plea-Lesser Charge          | 6,833        |
| Other                              | 8,603        |
| Pre-Trial or Judicial Diversion    | 4,433        |
| Retired/Unapprehended Defendant    | 2,566        |
| Transfer to Another Court/Remanded | 254          |