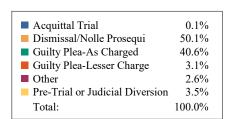

#### **DISPOSITIONS BY MANNER**

| Manner                             | Dispositions |
|------------------------------------|--------------|
| Acquittal After Trial              | 605          |
| Conviction After Trial             | 3,707        |
| Dismissal/Nolle Prosequi           | 64,784       |
| Guilty Plea-As Charged             | 56,711       |
| Guilty Plea-Lesser Charge          | 6,833        |
| Other                              | 8,603        |
| Pre-Trial or Judicial Diversion    | 4,433        |
| Retired/Unapprehended Defendant    | 2,566        |
| Transfer to Another Court/Remanded | 254          |