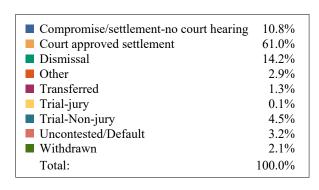

#### **DISPOSITIONS BY MANNER**

| Manner                           | Dispositions |
|----------------------------------|--------------|
| Compromise/Settlement-No Hearing | 1,939        |
| Court Approved Settlement        | 2,945        |
| Dismissal                        | 50           |
| Other                            | 154          |
| Transferred                      | 1            |
| Trial-Jury                       | 0            |
| Trial-Non-Jury                   | 3            |
| Uncontested/Default              | 0            |
| Withdrawn                        | 32           |
| TOTALS:                          | 5,124        |