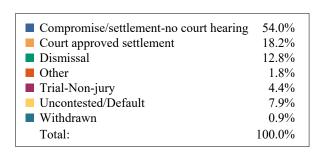

#### **DISPOSITIONS BY MANNER**

| Manner                           | Dispositions |
|----------------------------------|--------------|
| Compromise/Settlement-No Hearing | 8,619        |
| Court Approved Settlement        | 19,768       |
| Dismissal                        | 7,952        |
| Other                            | 2,424        |
| Transferred                      | 331          |
| Trial-Jury                       | 34           |
| Trial-Non-Jury                   | 9,523        |
| Uncontested/Default              | 3,977        |
| Withdrawn                        | 1,596        |
| TOTALS:                          | 54.224       |