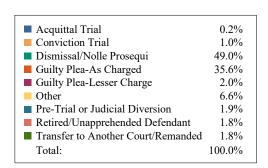

#### **DISPOSITIONS BY MANNER**

| Manner                             | Dispositions |
|------------------------------------|--------------|
| Acquittal After Trial              | 605          |
| Conviction After Trial             | 3,707        |
| Dismissal/Nolle Prosequi           | 64,784       |
| Guilty Plea-As Charged             | 56,711       |
| Guilty Plea-Lesser Charge          | 6,833        |
| Other                              | 8,603        |
| Pre-Trial or Judicial Diversion    | 4,433        |
| Retired/Unapprehended Defendant    | 2,566        |
| Transfer to Another Court/Remanded | 254          |

TOTALS: 148,496