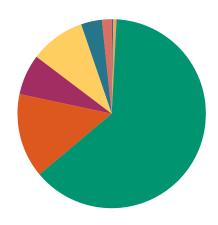

| DISPOSITIONS BY MANNER           |        |         |        |            |       |  |  |  |  |  |  |  |
|----------------------------------|--------|---------|--------|------------|-------|--|--|--|--|--|--|--|
|                                  | Carter | Johnson | Unicoi | Washington | TOTAL |  |  |  |  |  |  |  |
| Compromise/Settlement-No Hearing | 0      | 70      | 1      | 257        | 328   |  |  |  |  |  |  |  |
| Court Approved Settlement        | 185    | 71      | 54     | 720        | 1,030 |  |  |  |  |  |  |  |
| Dismissal                        | 107    | 33      | 7      | 83         | 230   |  |  |  |  |  |  |  |
| Other                            | 98     | 10      | 1      | 112        | 221   |  |  |  |  |  |  |  |
| Transferred                      | 2      | 0       | 0      | 5          | 7     |  |  |  |  |  |  |  |
| Trial-Jury                       | 1      | 0       | 0      | 0          | 1     |  |  |  |  |  |  |  |
| Trial-Non-Jury                   | 344    | 19      | 21     | 106        | 490   |  |  |  |  |  |  |  |
| Uncontested/Default              | 30     | 21      | 41     | 117        | 209   |  |  |  |  |  |  |  |
| Withdrawn                        | 0      | 1       | 4      | 105        | 110   |  |  |  |  |  |  |  |
| TOTAL:                           | 767    | 225     | 129    | 1,505      | 2,626 |  |  |  |  |  |  |  |