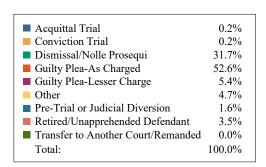

#### **DISPOSITIONS BY MANNER**

| Manner                             | Dispositions |
|------------------------------------|--------------|
| Acquittal After Trial              | 605          |
| Conviction After Trial             | 3,707        |
| Dismissal/Nolle Prosequi           | 64,784       |
| Guilty Plea-As Charged             | 56,711       |
| Guilty Plea-Lesser Charge          | 6,833        |
| Other                              | 8,603        |
| Pre-Trial or Judicial Diversion    | 4,433        |
| Retired/Unapprehended Defendant    | 2,566        |
| Transfer to Another Court/Remanded | 254          |

TOTALS: 148,496