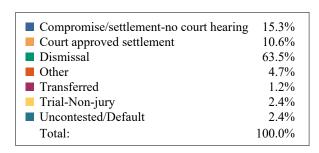

TOTAL:

1,151

District 1 Circuit Civil
Dispositions by Case Type and Manner

|                                        | Compromise/<br>settlement-no<br>court hearing | Court<br>approved<br>settlement | Dismissal | Other | Transferred | Trial-jury | Trial-Non-jury | Uncontested/<br>Default | Withdrawn | Total |
|----------------------------------------|-----------------------------------------------|---------------------------------|-----------|-------|-------------|------------|----------------|-------------------------|-----------|-------|
| Adoption/Surrender                     | 0                                             | 5                               | 1         | 0     | 0           | 0          | 0              | 1                       | 0         | 7     |
| Appeal from Administrative<br>Hearing  | 0                                             | 1                               | 1         | 0     | 0           | 0          | 0              | 0                       | 0         | 2     |
| Conservatorship/Guardianship           | 0                                             | 1                               | 2         | 0     | 0           | 0          | 0              | 0                       | 0         | 3     |
| Contract/Debt/Specific<br>Performance  | 22                                            | 18                              | 132       | 0     | 0           | 1          | 2              | 36                      | 12        | 223   |
| Damages/Torts                          | 116                                           | 6                               | 62        | 1     | 0           | 1          | 0              | 2                       | 2         | 190   |
| Divorce with Minor Children            | 24                                            | 31                              | 16        | 1     | 1           | 0          | 1              | 6                       | 0         | 80    |
| Divorce without Minor Children         | 51                                            | 78                              | 13        | 0     | 0           | 0          | 0              | 12                      | 0         | 154   |
| General Sessions/Juvenile<br>Appeal    | 0                                             | 0                               | 0         | 1     | 0           | 0          | 0              | 0                       | 0         | 1     |
| Interstate Support                     | 0                                             | 8                               | 20        | 3     | 0           | 0          | 0              | 0                       | 0         | 31    |
| Legitimation/Paternity                 | 0                                             | 0                               | 4         | 1     | 0           | 0          | 0              | 0                       | 0         | 5     |
| Medical Malpractice                    | 3                                             | 0                               | 4         | 0     | 0           | 2          | 0              | 0                       | 1         | 10    |
| Miscellaneous General Civil            | 15                                            | 58                              | 55        | 3     | 1           | 0          | 14             | 10                      | 1         | 157   |
| Orders of Protection                   | 1                                             | 10                              | 30        | 4     | 0           | 0          | 5              | 0                       | 0         | 50    |
| Other Domestic Relations               | 1                                             | 0                               | 2         | 0     | 0           | 0          | 1              | 0                       | 0         | 4     |
| Real Estate Matter                     | 0                                             | 0                               | 1         | 0     | 0           | 0          | 0              | 0                       | 0         | 1     |
| Residential Parenting/Child<br>Support | 6                                             | 57                              | 114       | 39    | 1           | 0          | 13             | 1                       | 2         | 233   |
| Total                                  | 239                                           | 273                             | 457       | 53    | 3           | 4          | 36             | 68                      | 18        | 1,151 |