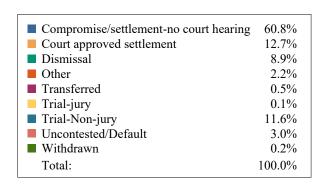

#### **DISPOSITIONS BY MANNER**

| Manner                           | Dispositions |
|----------------------------------|--------------|
| Compromise/Settlement-No Hearing | 8,619        |
| Court Approved Settlement        | 19,768       |
| Dismissal                        | 7,952        |
| Other                            | 2,424        |
| Transferred                      | 331          |
| Trial-Jury                       | 34           |
| Trial-Non-Jury                   | 9,523        |
| Uncontested/Default              | 3,977        |
| Withdrawn                        | 1,596        |
| TOTALS:                          | 54.224       |