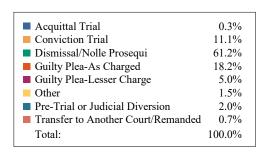

#### **DISPOSITIONS BY MANNER**

| Manner                             | Dispositions |
|------------------------------------|--------------|
| Acquittal After Trial              | 605          |
| Conviction After Trial             | 3,707        |
| Dismissal/Nolle Prosequi           | 64,784       |
| Guilty Plea-As Charged             | 56,711       |
| Guilty Plea-Lesser Charge          | 6,833        |
| Other                              | 8,603        |
| Pre-Trial or Judicial Diversion    | 4,433        |
| Retired/Unapprehended Defendant    | 2,566        |
| Transfer to Another Court/Remanded | 254          |

TOTALS: 148,496