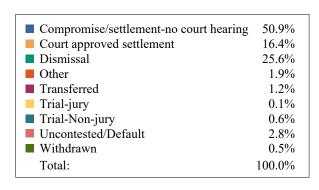

#### **DISPOSITIONS BY MANNER**

| Manner                           | Dispositions |
|----------------------------------|--------------|
| Compromise/Settlement-No Hearing | 8,619        |
| Court Approved Settlement        | 19,768       |
| Dismissal                        | 7,952        |
| Other                            | 2,424        |
| Transferred                      | 331          |
| Trial-Jury                       | 34           |
| Trial-Non-Jury                   | 9,523        |
| Uncontested/Default              | 3,977        |
| Withdrawn                        | 1,596        |
| TOTALS:                          | 54.224       |