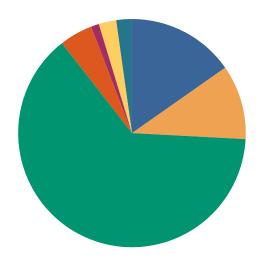

#### **DISPOSITIONS BY MANNER**

| Manner                           | Dispositions |
|----------------------------------|--------------|
| Compromise/Settlement-No Hearing | 8,619        |
| Court Approved Settlement        | 19,768       |
| Dismissal                        | 7,952        |
| Other                            | 2,424        |
| Transferred                      | 331          |
| Trial-Jury                       | 34           |
| Trial-Non-Jury                   | 9,523        |
| Uncontested/Default              | 3,977        |
| Withdrawn                        | 1,596        |
| TOTALS:                          | 54.224       |