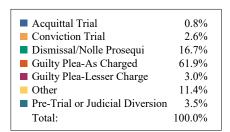

#### **DISPOSITIONS BY MANNER**

| Manner                             | Dispositions |
|------------------------------------|--------------|
| Acquittal After Trial              | 605          |
| Conviction After Trial             | 3,707        |
| Dismissal/Nolle Prosequi           | 64,784       |
| Guilty Plea-As Charged             | 56,711       |
| Guilty Plea-Lesser Charge          | 6,833        |
| Other                              | 8,603        |
| Pre-Trial or Judicial Diversion    | 4,433        |
| Retired/Unapprehended Defendant    | 2,566        |
| Transfer to Another Court/Remanded | 254          |

TOTALS: 148,496