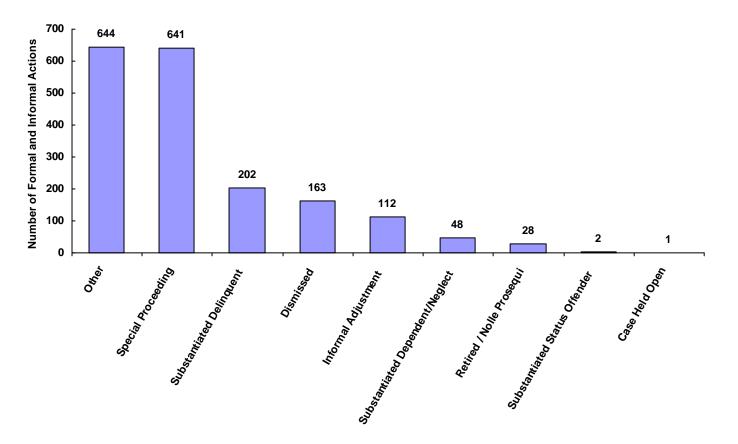

## 2008

### **State of Tennessee**

### **Annual Juvenile Court Statistical Report**

**Anderson County Breakdown** 