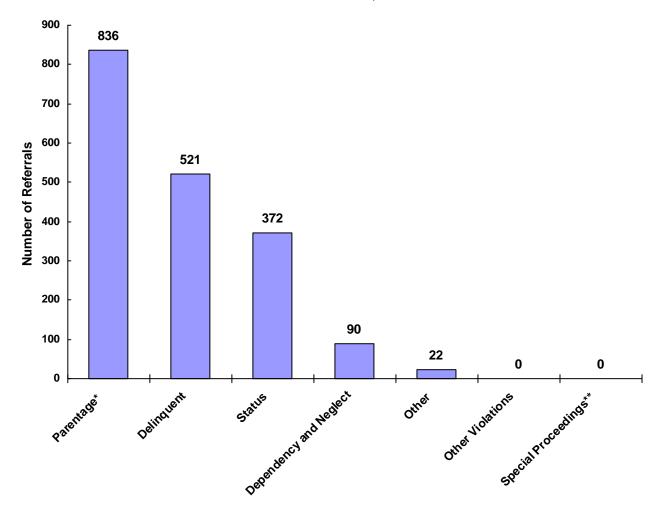

The drawing above shows that in the year 2008 there were 483 referrals to Anderson County Juvenile Court for children with only delinquent offenses, 332 for those with only status/unruly behavior, and 88 for children with neglect, dependent or abuse referrals during the calendar year. There were 38 referrals for children that had a delinquent AND a status/unruly referral. There were 0 referrals for children with both delinquent behavior AND a neglect, dependent or abuse allegation. There were 2 referrals for children that had both a status/unruly referral AND a neglect, dependent or abuse allegation. Also, there were 0 referrals for children that had a delinquent referral, a status/unruly referral AND a neglect, dependent or abuse allegation.

### Referrals by Type of Offense in CY 2008



Total Referrals = 1,841

\* Parentage includes: Custody, Visitation, Paternity/Legitimation and Child Support \*\*Special Proceedings include: Judicial Review, Administrative Review, Foster Care Review, Request for Medical Treatment and Consent to Marry

Information from the Juvenile Court represents a total of 1,485 children and 1,671 cases that were reported to the TCJFCJ.

A Status offense is an offense committed by a child that if committed by an adult, would not be considered an offense or unlawful act. An example of this is smoking when not legally an adult.

Referrals for Status/Unruly Offenses in CY 2008 Total Status/Unruly Referrals = 372



| Referral Reason                  | Count | Percent |
|----------------------------------|-------|---------|
| Truancy