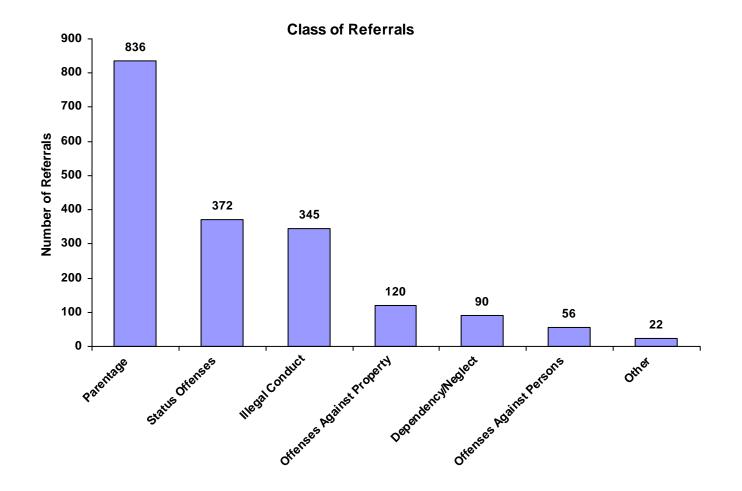

|
| Special Proceedings         | 0             | 0                           | 0                     | 0               | 0                             | 0                       | 0                         | 0     | 0.00%                      |
| Other                       | 13            | 3                           | 0                     | 4               | 1                             | 1                       | 0                         | 22    | 1.20%                      |
| Totals                      | 940           | 122                         | 7                     | 620             | 41                            | 7                       | 104                       | 1,841 |                            |

#### Class of Referrals by Race and Sex for CY 2008



### Referrals by Class and Type Of Offense by Race and Sex for CY 2008

|                                        | White<br>Male | African<br>American<br>Male | Other<br>Race<br>Male | White<br>Female | African<br>American<br>Female | Other<br>Race<br>Female | Unknown<br>Race or<br>Sex | Total |
|----------------------------------------|---------------|-----------------------------|-----------------------|-----------------|-------------------------------|-------------------------|---------------------------|-------|
| Offenses Against Persons               |               |                             |                       |                 |                               |                         |                           |       |
| Assault                                | 25