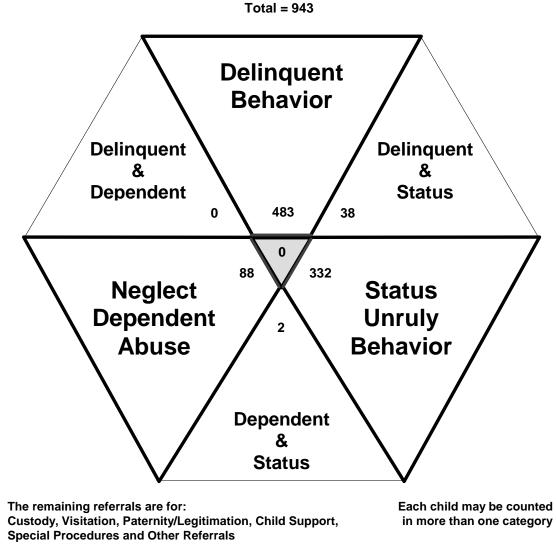

hildren Transferred to Adult Court                                                  |                  |
| Table/Chart – Children Transferred to Adult Court by Age, Race and Sex               | 32               |
| Outcomes by Type of Disposition                                                      |                  |
| Table – Outcomes by Type of Disposition, Race and Sex                                | 33               |
| Juvenile Court Referrals Disposed County-Wide Based on Number of Referrals           |                  |
| Table/Chart – Breakdown of Referrals by Court Personnel Executing the Action         | 34               |

### The Juvenile Court Referral Process for CY 2008



Report Number 1 - 1

Delinquent, Dependent/Neglect/Abuse, and Status/Unruly Referrals for CY 2008



Total number of individual children for ALL referrals disposed by juvenile courts during CY 2008 equals 1,485

Children can have referrals in multiple categories. The drawing above shows that in the year 2008 there were 483 referrals to Anderson County Juvenile Court for children with only delinquent offenses, 332 for those with only status/unruly behavior, and 88 for children with neglect, dependent or abuse referrals during the calendar year. There were 38 referrals for children that had a delinquent AND a status/unruly referral. There were 0 referrals for children with both delinquent behavior AND a neglect, dependent or abuse allegation. There were 2 referrals for children that had both a status/unruly referral AND a neglect, dependent or abuse allegation. Also, there were 0 referral