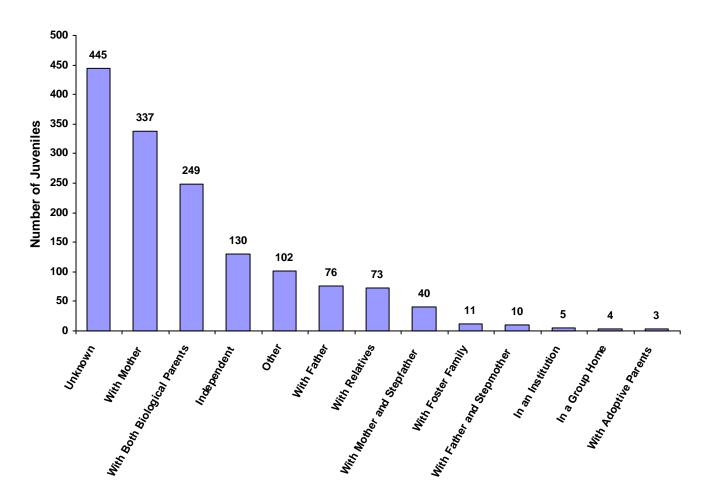

| 2                     | 145             | 11                            | 0                       | 60                        | 445   | 29.97%                           |
| Other                        | 58            | 16                          | 0                     | 22              | 3                             | 2                       | 1                         | 102   | 6.87%                            |
| Totals                       | 733           | 102                         | 6                     | 517             | 31                            | 6                       | 90                        | 1,485 |                                  |

#### Living Arrangement of Juveniles by Race and Sex for CY 2008

### Living Arrangement of Juveniles



|                       | White<br>Male | African<br>American<br>Male | Other<br>Race<br>Male | White<br>Female | African<br>American<br>Female | Other<br>Race<br>Female | Unknown<br>Race or<br>Sex | Total | % of All<br>Children<br>Referred |
|-----------------------|---------------|-----------------------------|-----------------------|-----------------|-------------------------------|-------------------------|---------------------------|-------|----------------------------------|
| Too Young for School  | 14            | 1                           | 0                     | 14              | 2                             | 0                       | 0                         | 31    | 2.09%                            |
| Preschool             | 0             | 0