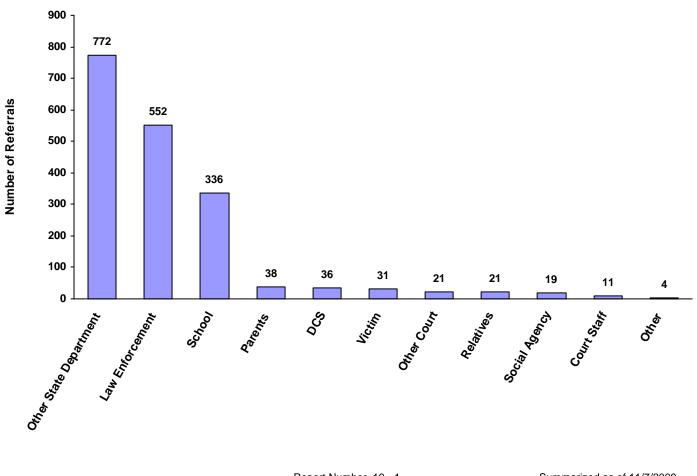

|
| Unknown                    | 0             | 0                           | 0                     | 0               | 0                             | 0                       | 0                         | 0     | 0.00%                      |
| Other                      | 0             | 0                           | 0                     | 3               | 1                             | 0                       | 0                         | 4     | 0.22%                      |
| Totals                     | 940           | 122                         | 7                     | 620             | 41                            | 7                       | 104                       | 1,841 |                            |

### Source of Referrals by Race and Sex for CY 2008



#### **Total Source of Referrals**

### Six Most Frequent Referral Reasons by Source, Race and Sex for CY 2008

|                                        | White<br>Male | African<br>American<br>Male | Other<br>Race<br>Male | White<br>Female | African<br>American<br>Female | Other<br>Race<br>Female | Unknown<br>Race or<br>Sex | Tota |
|----------------------------------------|---------------|-----------------------------|-----------------------|-----------------|-------------------------------|-------------------------|---------------------------|------|
| Law Enforcement                        |               |                             |                       |                 |                               |                         |                           |      |
| 1. Traffic