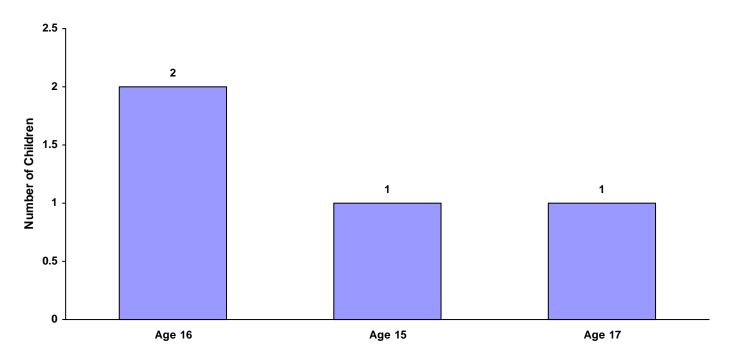

## 2008

### **State of Tennessee**

### **Annual Juvenile Court Statistical Report**

**Anderson County Breakdown** 