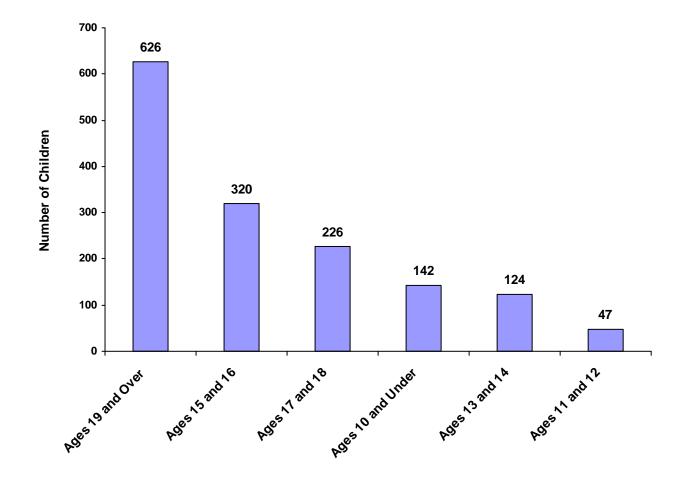

## 2008

### **State of Tennessee**

### **Annual Juvenile Court Statistical Report**

**Anderson County Breakdown** 