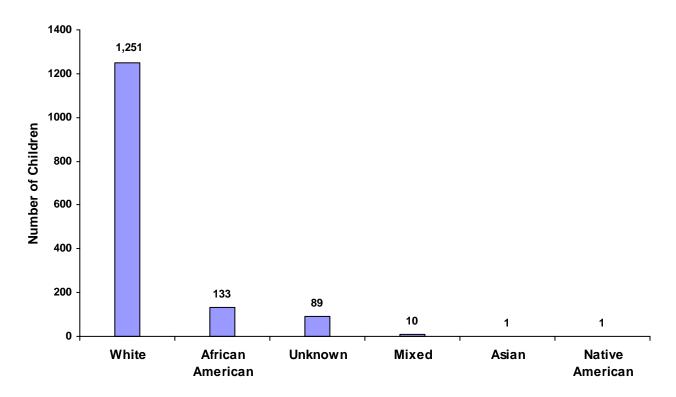

## 2008

### **State of Tennessee**

### **Annual Juvenile Court Statistical Report**

**Anderson County Breakdown** 