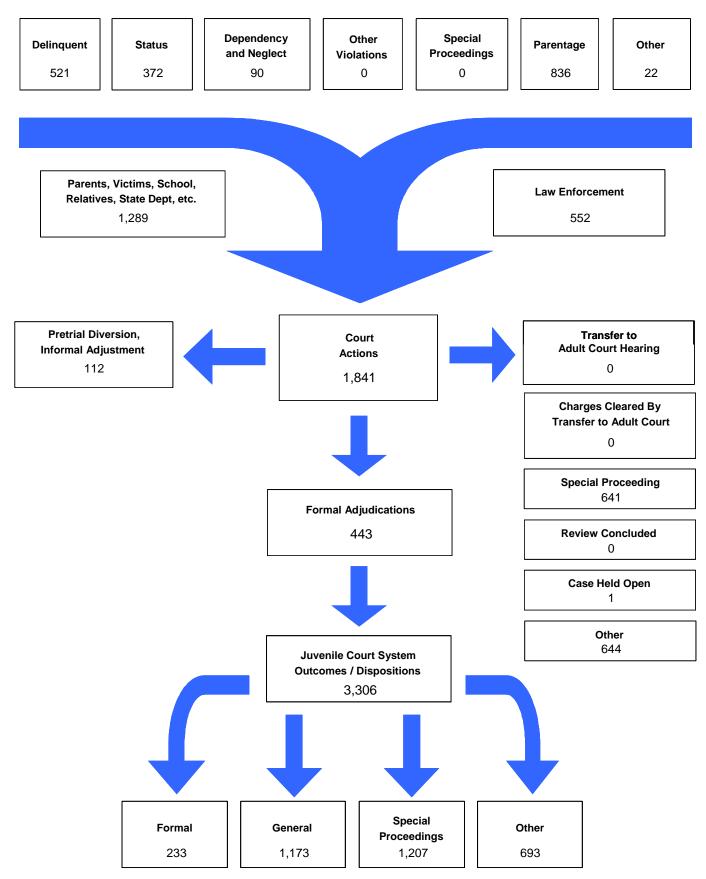

Formal and Informal Actions by Class of Referral, Race and Sex               | 31               |
| Children Transferred to Adult Court                                                  |                  |
| Table/Chart – Children Transferred to Adult Court by Age, Race and Sex               | 32               |
| Outcomes by Type of Disposition                                                      |                  |
| Table – Outcomes by Type of Disposition, Race and Sex                                | 33               |
| Juvenile Court Referrals Disposed County-Wide Based on Number of Referrals           |                  |
| Table/Chart – Breakdown of Referrals by Court Personnel Executing the Action         | 34               |

### The Juvenile Court Referral Process for CY 2008



Report Number 1 - 1

Delinquent, Dependent/Neglect/Abuse, and Status/Unruly Referrals for CY 2008



Total number of individual children for ALL referrals disposed by juvenile courts during CY 2008 equals 1,485

Children can have referrals in multiple categories. The drawing above shows that in the year 2008 there were 483 referrals to Anderson County Juvenile Court for children with only delinquent offenses, 332 for those with only status/unruly behavior, and 88 for children with neglect, dependent or abuse referrals during the calendar year. There were 38 referrals for children that had a delinquent AND a status/unruly referral. There were 0 referrals for children with both delinquent behavior AND a neglect, dependent or abuse allegation. There were 2 referrals for children that had bo