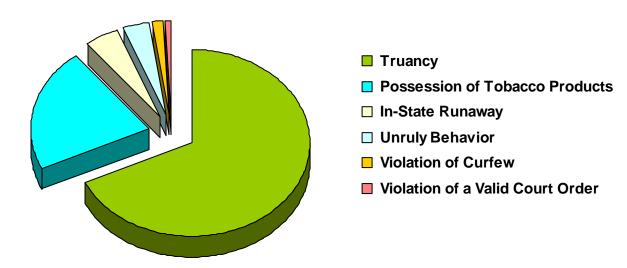

## 2008

### **State of Tennessee**

### **Annual Juvenile Court Statistical Report**

**Anderson County Breakdown** 