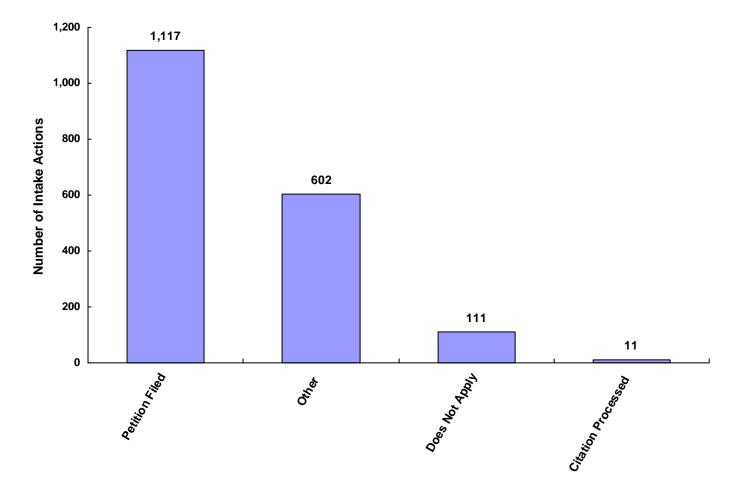

## 2008

### **State of Tennessee**

### **Annual Juvenile Court Statistical Report**

**Anderson County Breakdown** 