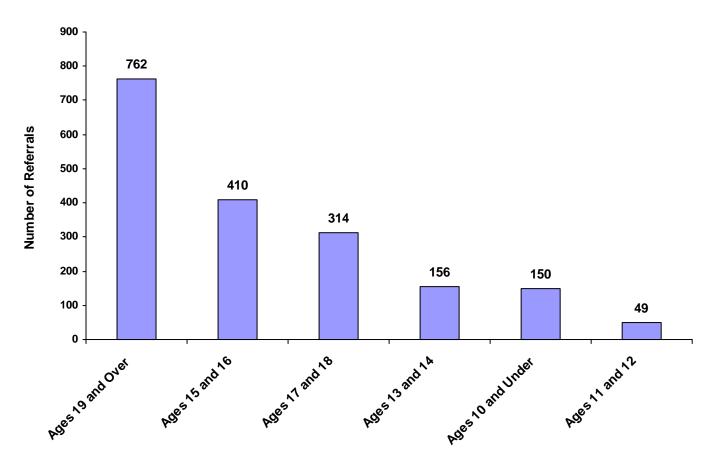

## 2008

### **State of Tennessee**

### **Annual Juvenile Court Statistical Report**

**Anderson County Breakdown** 