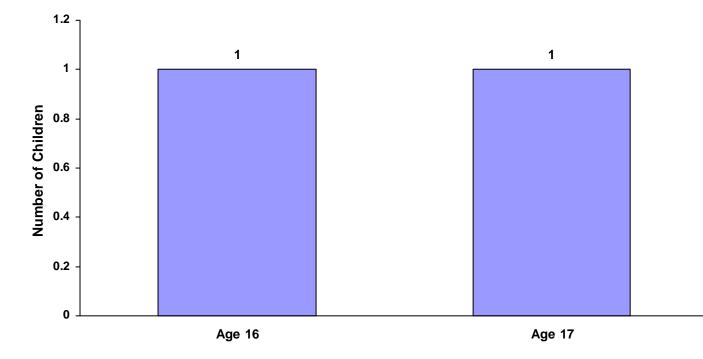

## 2008

### **State of Tennessee**

### **Annual Juvenile Court Statistical Report**

**Anderson County Breakdown** 