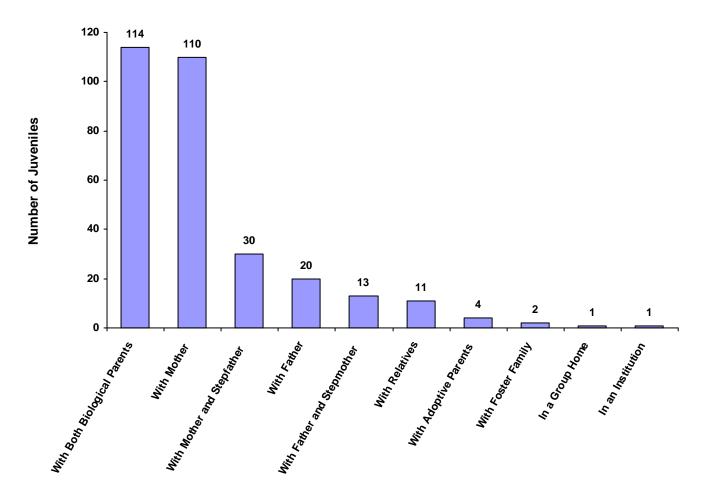

| 0                     | 0               | 0                             | 0                       | 0                         | 0     | 0.00%                            |
| Other                        | 0             | 0                           | 0                     | 0               | 0                             | 0                       | 0                         | 0     | 0.00%                            |
| Totals                       | 159           | 20                          | 3                     | 102             | 13                            | 1                       | 8                         | 306   |                                  |

#### Living Arrangement of Juveniles by Race and Sex for CY 2008

#### Living Arrangement of Juveniles



| Last Grade Completed by Children | by Race and Sex for CY 2008 |
|----------------------------------|-----------------------------|
|----------------------------------|-----------------------------|

|                       | White<br>Male | African<br>American<br>Male | Other<br>Race<br>Male | White<br>Female | African<br>American<br>Female | Other<br>Race<br>Female | Unknown<br>Race or<br>Sex | Total | % of All<br>Children<br>Referred |
|-----------------------|---------------|-----------------------------|-----------------------|-----------------|-------------------------------|-------------------------|---------------------------|-------|----------------------------------|
| Too Young for School  | 0             | 0                           | 0                     | 0