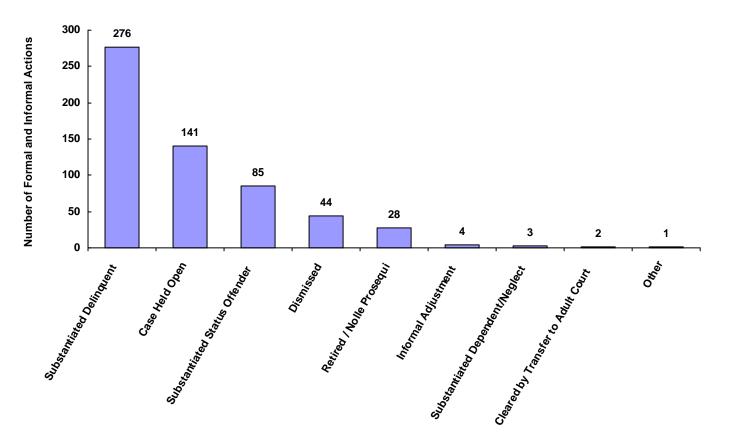

|
| Unknown                            | 0             | 0                           | 0                     | 0               | 0                             | 0                       | 0                         | 0     | 0.00%                      |
| Other                              | 0             | 0                           | 0                     | 1               | 0                             | 0                       | 0                         | 1     | 0.17%                      |
| Totals                             | 325           | 33                          | 8                     | 175             | 29                            | 2                       | 12                        | 584   |                            |

#### **Total Formal and Informal Actions**



### Formal and Informal Actions by Type of Offense, Race and Sex for CY 2008

|                                                                                                                                                                                                                         | White<br>Male         | African<br>American<br>Male | Other<br>Race<br>Male      | White<br>Female            | African<br>American<br>Female | Other<br>Race<br>Female    | Unknown<br>Race or<br>Sex  | Total                 |
|-------------------------------------------------------------------------------------------------------------------------------------------------------------------------------------------------------------------------|-----------------------|-----------------------------|-