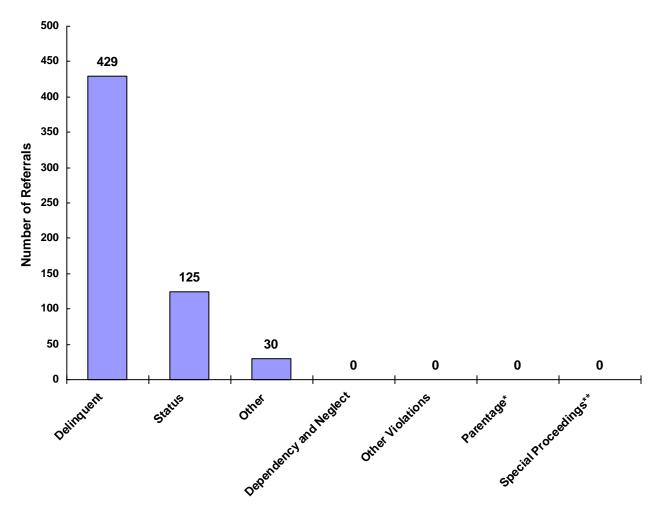

dren can have referrals in multiple categories. The drawing above shows that in the year 2008 there were 384 referrals to Bedford County Juvenile Court for children with only delinquent offenses, 80 for those with only status/unruly behavior, and 0 for children with neglect, dependent or abuse referrals during the calendar year. There were 45 referrals for children that had a delinquent AND a status/unruly referral. There were 0 referrals for children with both delinquent behavior AND a neglect, dependent or abuse allegation. There were 0 referrals for children that had a delinquent or abuse allegation. Also, there were 0 referrals for children that had a delinquent referral, a status/unruly referral AND a neglect, dependent or abuse allegation.

# Referrals by Type of Offense in CY 2008



Total Referrals = 584

\* Parentage includes: Custody, Visitation, Paternity/Legitimation and Child Support \*\*Special Proceedings include: Judicial Review, Administrative Review, Foster Care Review, Request for Medical Treatment and Consent to Marry

Information from the Juvenile Court represents a total of 306 children and 386 cases that were reported to the TCJFCJ.

A Status offense is an offense committed by a child that if committed by an adult, would not be considered an offense or unlawful act. An example of this is smoking when not legally an adult.

Referrals for Status/Unruly Offenses in CY 2008 Total Status/Unruly Referrals = 125



| Referral Reason                  | Count | Percent |
|----------------------------------|-------|---------|
| Unruly Behavior