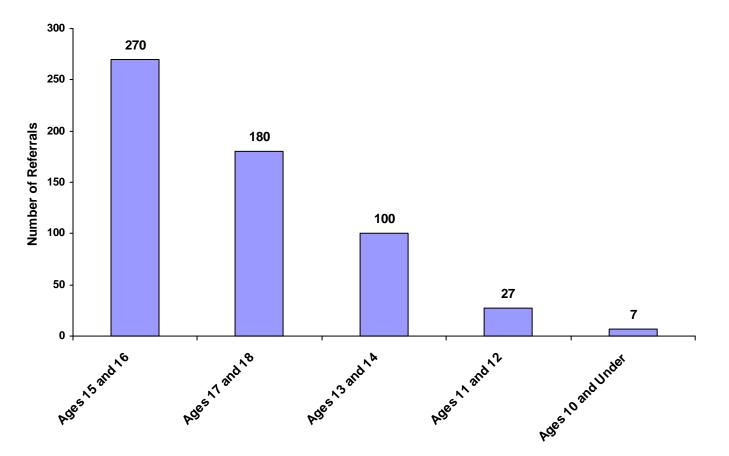

# 2008

# **State of Tennessee**

# **Annual Juvenile Court Statistical Report**

**Bedford County Breakdown** 