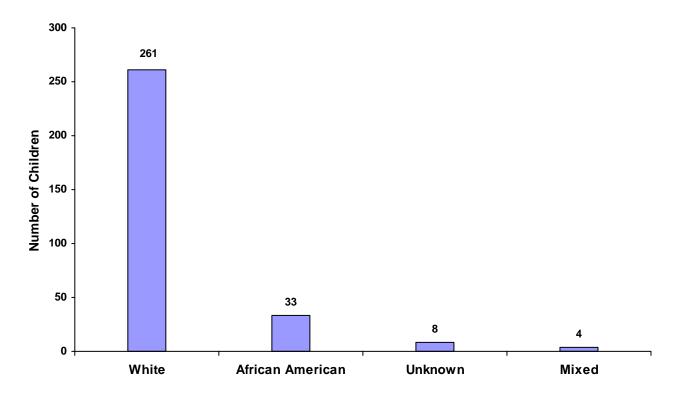

# 2008

# **State of Tennessee**

# **Annual Juvenile Court Statistical Report**

**Bedford County Breakdown** 