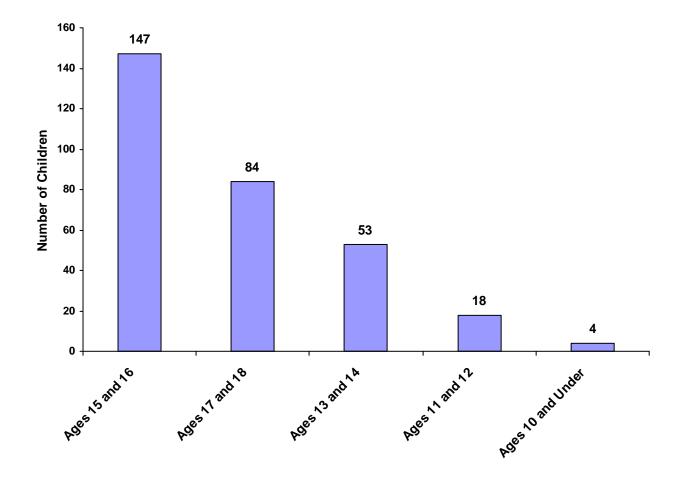

# 2008

# **State of Tennessee**

# **Annual Juvenile Court Statistical Report**

**Bedford County Breakdown** 