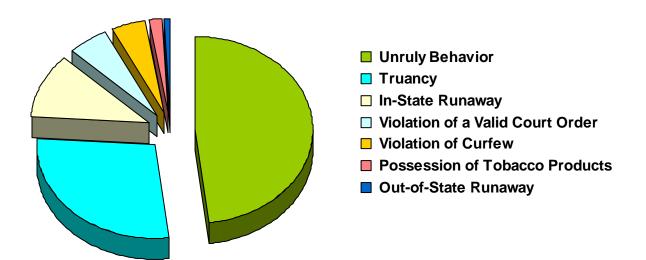

# 2008

# **State of Tennessee**

# **Annual Juvenile Court Statistical Report**

**Bedford County Breakdown** 