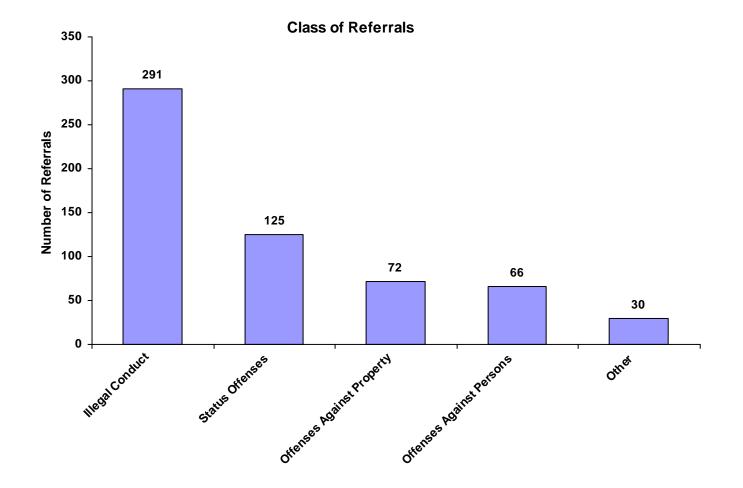

|
| Special Proceedings         | 0             | 0                           | 0                     | 0               | 0                             | 0                       | 0                         | 0     | 0.00%                      |
| Other                       | 13            | 2                           | 0                     | 11              | 4                             | 0                       | 0                         | 30    | 5.14%                      |
| Totals                      | 325           | 33                          | 8                     | 175             | 29                            | 2                       | 12                        | 584   |                            |

#### Class of Referrals by Race and Sex for CY 2008



#### Referrals by Class and Type Of Offense by Race and Sex for CY 2008

|                                        | White<br>Male | African<br>American<br>Male | Other<br>Race<br>Male | White<br>Female | African<br>American<br>Female | Other<br>Race<br>Female | Unknown<br>Race or<br>Sex | Total |
|----------------------------------------|---------------|-----------------------------|-----------------------|-----------------|-------------------------------|-------------------------|---------------------------|-------|
| Offenses Against Persons               |               |                             |                       |                 |                               |                         |                           |       |
| Assault                                | 23