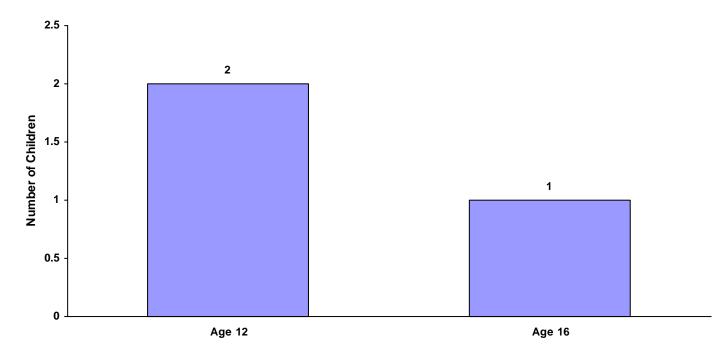

.00%                        |
| Age 18          | 0             | 0                           | 0                     | 0               | 0                             | 0                       | 0                         | 0     | 0.00%                        |
| Age 19 and Over | 0             | 0                           | 0                     | 0               | 0                             | 0                       | 0                         | 0     | 0.00%                        |
| Тс              | otals 3       | 0                           | 0                     | 0               | 0                             | 0                       | 0                         | 3     |                              |

#### Total Children Referred for Carrying Weapons on School Property



|                             | White<br>Male | African<br>American<br>Male | Other<br>Race<br>Male | White<br>Female | African<br>American<br>Female | Other<br>Race<br>Female | Unknown<br>Race or<br>Sex | Total | % of<br>Total<br>Referrals |
|-----------------------------|---------------|-----------------------------|-----------------------|-----------------|-------------------------------|-------------------------|---------------------------|-------|----------------------------|
| Petition Filed              | 270           | 31                          | 8                     | 147             | 27                            | 2                       | 10                        | 495   | 84.76%                     |
| Motion Filed                | 3             | 0