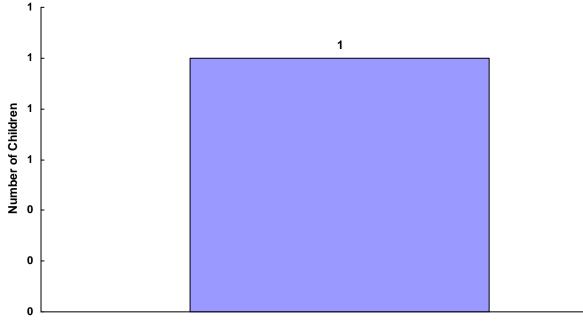

| 0.33%                            |
| Age 18          | 0             | 0                           | 0                     | 0               | 0                             | 0                       | 0                         | 0     | 0.00%                            |
| Age 19 and Over | 0             | 0                           | 0                     | 0               | 0                             | 0                       | 0                         | 0     | 0.00%                            |
| Totals          | 0             | 0                           | 0                     | 1               | 0                             | 0                       | 0                         | 1     |                                  |

#### Total Children Transferred to Adult Court



Age 17

## Outcomes by Type Of Disposition, Race and Sex for CY 2008

|                                             | White<br>Male | African<br>American<br>Male | Other<br>Race<br>Male | White<br>Female | African<br>American<br>Female | Other<br>Race<br>Female | Unknown<br>Race or<br>Sex | Total |
|---------------------------------------------|---------------|-----------------------------|-----------------------|-----------------|-------------------------------|-------------------------|---------------------------|-------|
| General Action Codes                        |               |                             |                       |                 |                               |                         |                           |       |
| Supervision / Probation to Juvenile