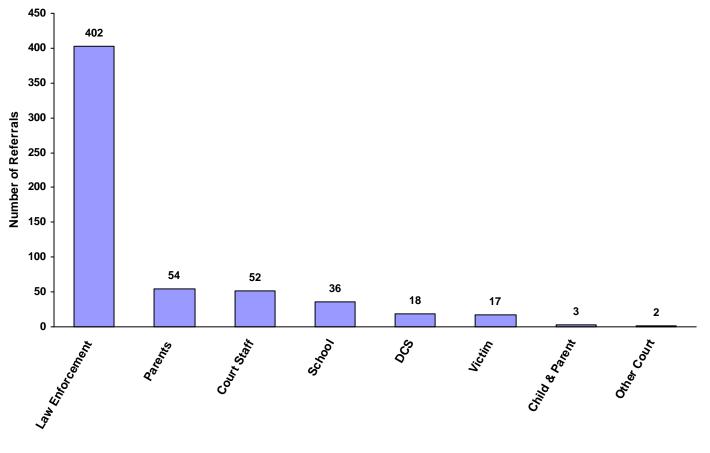

|
| Unknown                    | 0             | 0                           | 0                     | 0               | 0                             | 0                       | 0                         | 0     | 0.00%                      |
| Other                      | 0             | 0                           | 0                     | 0               | 0                             | 0                       | 0                         | 0     | 0.00%                      |
| Totals                     | 325           | 33                          | 8                     | 175             | 29                            | 2                       | 12                        | 584   |                            |

#### Source of Referrals by Race and Sex for CY 2008





#### Six Most Frequent Referral Reasons by Source, Race and Sex for CY 2008

|                                        | White<br>Male | African<br>American<br>Male | Other<br>Race<br>Male | White<br>Female | African<br>American<br>Female | Other<br>Race<br>Female | Unknown<br>Race or<br>Sex | Tota |
|----------------------------------------|---------------|-----------------------------|-----------------------|-----------------|-------------------------------|-------------------------|---------------------------|------|
| Law Enforcement                        |               |                             |                       |                 |                               |                         |                           |      |
| 1. Traffic                             | 63