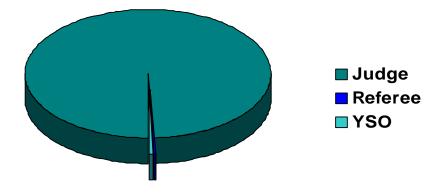

atment Granted<br>Request for Medical Treatment Denied<br>Consent to Marry Granted<br>Consent to Marry Denied |                       | 0<br>0<br>0<br>0<br>0<br>0<br>0<br>0<br>0<br>0<br>0<br>0<br>0<br>0<br>0<br>0<br>0<br>0 | 0<br>0<br>0<br>0<br>0<br>0<br>0<br>0<br>0<br>0<br>0<br>0<br>0<br>0<br>0<br>0 | 0<br>0<br>0<br>0<br>0<br>0<br>0<br>0<br>0<br>0<br>0<br>0<br>0<br>0<br>0<br>0<br>0<br>0<br>0 | 0<br>0<br>0<br>0<br>0<br>0<br>0<br>0<br>0<br>0<br>0<br>0<br>0<br>0<br>0<br>0 |                                 | 0<br>0<br>0<br>0<br>0<br>0<br>0<br>0<br>0<br>0<br>0<br>0<br>0<br>0<br>0<br>0 |      |

| All Outcome Totals | 270 | 30 | 5 | 172 | 22 | 2 | 8 | 509 |
|--------------------|-----|----|---|-----|----|---|---|-----|

Breakdown of Referrals by Court Personnel Executing the Action in CY 2008



|         | Referrals | % of Referrals |
|---------|-----------|----------------|
| 1 1     | 570       | 00 4 40/       |
| Judge   | 579       | 99.14%         |
| Referee | 1         | 0.17%          |
| YSO     | 4         | 0.68%          |
| Other   | 0         | 0.00%          |
| Total   | 584       | 100.00%        |