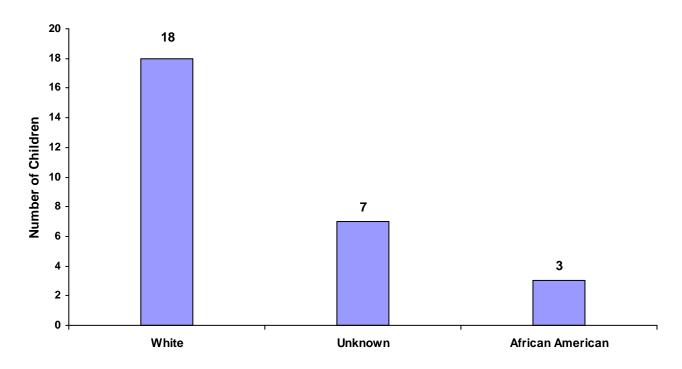

| 0       | 0     |
| Mixed            |       | 3    | 1      | 0       | 4     |
| Unknown          |       | 4    | 4      | 0       | 8     |
|                  | Total | 186  | 120    | 0       | 306   |



#### **Total Children by Race**

# Children of Hispanic Origin by Race and Sex for CY 2008

| Race             | Male | Female | Unknown | Total |
|------------------|------|--------|---------|-------|
| White            | 12   | 6      | 0       | 18    |
| African American | 3    | 0      | 0       | 3     |
| Native American  | 0    | 0      | 0       | 0     |
| Asian            | 0    | 0      | 0       | 0     |
| Mixed            | 0    | 0      | 0       | 0     |
| Unknown          | 4    | 3      | 0       | 7     |
| Total            | 19   | 9      | 0       | 28    |



### Total Children of Hispanic Origin by Race

# Referrals by Type of Offense, Age Group, Race and Sex for CY 2008

|                      |       | White<br>Male | African<br>American<br>Male | Other<br>Race<br>Male | White<br>Female | African<br>American<br>Female | Other<br>Race<br>Female | Unknown<br>Race or<br>Sex | Tota |
|----------------------|-------|---------------|-----------------------------|-----------------------|-----------------|-------------------------------|-------------------------|---------------------------|------|
| Delinquent           |       |               |                             |                       |                 |                               |                         |                           |      |
| Ages 10 and Under    |       | 4