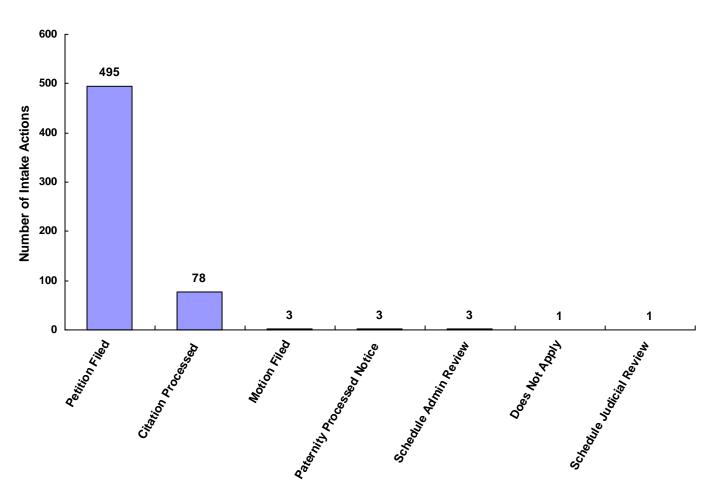

|
| Does Not Apply              | 0             | 0                           | 0                     | 1               | 0                             | 0                       | 0                         | 1     | 0.17%                      |
| Other                       | 0             | 0                           | 0                     | 0               | 0                             | 0                       | 0                         | 0     | 0.00%                      |
| Totals                      | 325           | 33                          | 8                     | 175             | 29                            | 2                       | 12                        | 584   |                            |

#### Intake Actions at Referral by Race and Sex for CY 2008



#### **Total Intake Actions at Referral**

# Intake Actions of Referrals by Class of Offense, Race and Sex for CY 2008

|                                                       | White<br>Male | African<br>American<br>Male | Other<br>Race<br>Male | White<br>Female | African<br>American<br>Female | Other<br>Race<br>Female | Unknown<br>Race or<br>Sex | Total |
|-------------------------------------------------------|---------------|-----------------------------|-----------------------|-----------------|-------------------------------|-------------------------|---------------------------|-------|
| Offenses Against Persons                              |               |                             |                       |                 |                               |