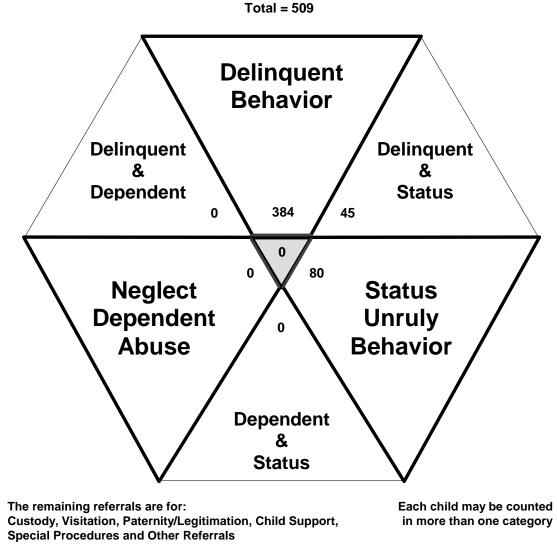

Children Transferred to Adult Court                                                  |                  |
| Table/Chart – Children Transferred to Adult Court by Age, Race and Sex               | 32               |
| Outcomes by Type of Disposition                                                      |                  |
| Table – Outcomes by Type of Disposition, Race and Sex                                | 33               |
| Juvenile Court Referrals Disposed County-Wide Based on Number of Referrals           |                  |
| Table/Chart – Breakdown of Referrals by Court Personnel Executing the Action         | 34               |

# The Juvenile Court Referral Process for CY 2008



Report Number 1 - 1

Delinquent, Dependent/Neglect/Abuse, and Status/Unruly Referrals for CY 2008



Total number of individual children for ALL referrals disposed by juvenile courts during CY 2008 equals 306

Children can have referrals in multiple categories. The drawing above shows that in the year 2008 there were 384 referrals to Bedford County Juvenile Court for children with only delinquent offenses, 80 for those with only status/unruly behavior, and 0 for children with neglect, dependent or abuse referrals during the calendar year. There were 45 referrals for children that had a delinquent AND a status/unruly referral. There were 0 referrals for children with both delinquent behavior AND a neglect, dependent or abuse allegation. There were 0 referrals for children that had a delinquent or abuse allegation. Also, there were 0 referrals for children that had a delinquent referral,