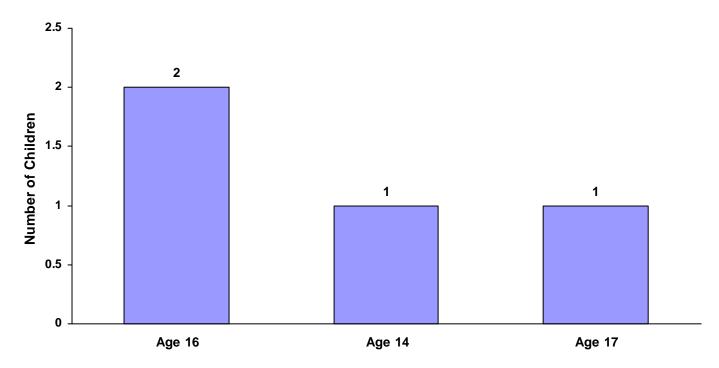

| 0                         | 1     | 0.33%                            |
| Age 18          | 0             | 0                           | 0                     | 0               | 0                             | 0                       | 0                         | 0     | 0.00%                            |
| Age 19 and Over | 0             | 0                           | 0                     | 0               | 0                             | 0                       | 0                         | 0     | 0.00%                            |
| Totals          | 3             | 1                           | 0                     | 0               | 0                             | 0                       | 0                         | 4     |                                  |





## Children Referred for Carrying Weapons on School Property for CY 2008 Total Children = 306

|                 | White<br>Male | African<br>American<br>Male | Other<br>Race<br>Male | White<br>Female | African<br>American<br>Female | Other<br>Race<br>Female | Unknown<br>Race or<br>Sex | Total | % of<br>Children<br>Referred |
|-----------------|---------------|-----------------------------|-----------------------|-----------------|-------------------------------|-------------------------|---------------------------|-------|------------------------------|
| Age Under 1     | 0             | 0                           | 0                     | 0               | 0                             | 0                       | 0                         | 0     | 0.00%                        |
| Ag