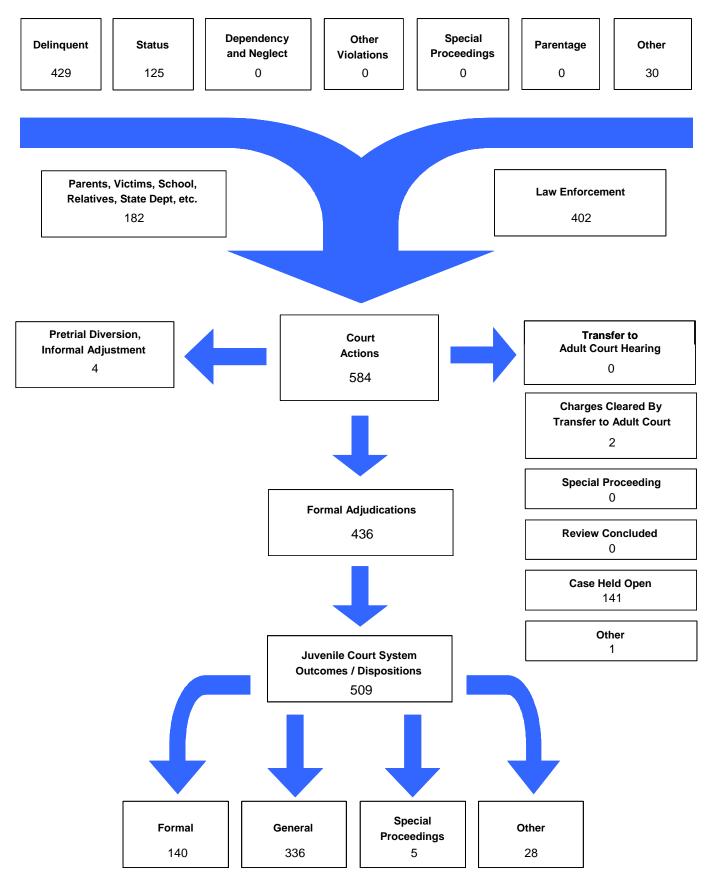

– Formal and Informal Actions by Class of Referral, Race and Sex               | 31               |
| Children Transferred to Adult Court                                                  |                  |
| Table/Chart – Children Transferred to Adult Court by Age, Race and Sex               | 32               |
| Outcomes by Type of Disposition                                                      |                  |
| Table – Outcomes by Type of Disposition, Race and Sex                                | 33               |
| Juvenile Court Referrals Disposed County-Wide Based on Number of Referrals           |                  |
| Table/Chart – Breakdown of Referrals by Court Personnel Executing the Action         | 34               |

# The Juvenile Court Referral Process for CY 2008



Report Number 1 - 1

Delinquent, Dependent/Neglect/Abuse, and Status/Unruly Referrals for CY 2008



Total number of individual children for ALL referrals disposed by juvenile courts during CY 2008 equals 306

Children can have referrals in multiple categories. The drawing above shows that in the year 2008 there were 384 referrals to Bedford County Juvenile Court for children with only delinquent offenses, 80 for those with only status/unruly behavior, and 0 for children with neglect, dependent or abuse referrals during the calendar year. There were 45 referrals for children that had a delinquent AND a status/unruly referral. There were 0 referrals for children with both delinquent behavior AND a neglect, dependent or abuse allegation. There were 0 referrals for children that had a delin