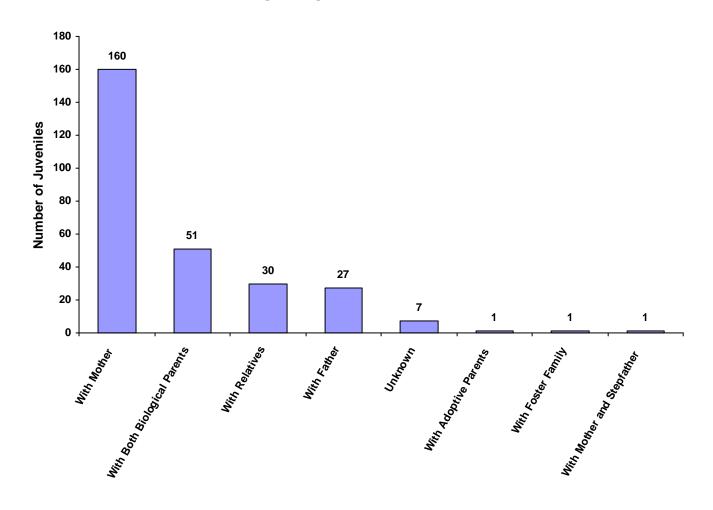

Living Arrangement of Juveniles by Race and Sex for CY 2008

|                              | White<br>Male | African<br>American<br>Male | Other<br>Race<br>Male | White<br>Female | African<br>American<br>Female | Other<br>Race<br>Female | Unknown<br>Race or<br>Sex | Total | % of All<br>Children<br>Referred |
|------------------------------|---------------|-----------------------------|-----------------------|-----------------|-------------------------------|-------------------------|---------------------------|-------|----------------------------------|
| With Both Biological Parents | 33            | 1                           | 0                     | 17              | 0                             | 0                       | 0                         | 51    | 18.35%                           |
| With Father and Stepmother   | 0             | 0                           | 0                     | 0               | 0                             | 0                       | 0                         | 0     | 0.00%                            |
| With Mother and Stepfather   | 1             | 0                           | 0                     | 0               | 0                             | 0                       | 0                         | 1     | 0.36%                            |
| With Mother                  | 82            | 8                           | 0                     | 61              | 8                             | 0                       | 1                         | 160   | 57.55%                           |
| With Father                  | 15            | 1                           | 0                     | 10              | 0                             | 0                       | 1                         | 27    | 9.71%                            |
| With Relatives               | 14            | 0                           | 0                     | 16              | 0                             | 0                       | 0                         | 30    | 10.79%                           |
| With Adoptive Parents        | 1             | 0                           | 0                     | 0               | 0                             | 0                       | 0                         | 1     | 0.36%                            |
| With Foster Family           | 1             | 0                           | 0                     | 0               | 0                             | 0                       | 0                         | 1     | 0.36%                            |
| In a Group Home              | 0             | 0                           | 0                     | 0               | 0                             | 0                       | 0                         | 0     | 0.00%                            |
| In a Residential Center      | 0             | 0                           | 0                     | 0               | 0                             | 0                       | 0                         | 0     | 0.00%                            |
| In an Institution            | 0             | 0                           | 0                     | 0               | 0                             | 0                       | 0                         | 0     | 0.00%                            |
| Independent                  | 0             | 0                           | 0                     | 0               | 0                             | 0                       | 0                         | 0     | 0.00%                            |
| Unknown                      | 4             | 0                           | 0                     | 2               | 0                             | 0                       | 1                         | 7     | 2.52%                            |
| Other                        | 0             | 0                           | 0                     | 0               | 0                             | 0                       | 0                         | 0     | 0.00%                            |
| Totals                       | 151           | 10                          | 0                     | 106             | 8                             | 0                       | 3                         | 278   |                                  |

#### **Living Arrangement of Juveniles**