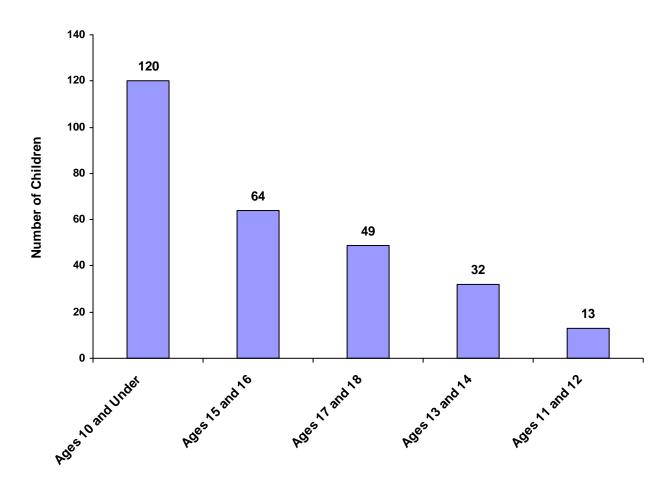

#### Children Referred by Age Group, Race and Sex for CY 2008

|                    | White<br>Male | African<br>American<br>Male | Other<br>Race<br>Male | White<br>Female | African<br>American<br>Female | Other<br>Race<br>Female | Unknown<br>Race or<br>Sex | Total | % of All<br>Children<br>Referred |
|--------------------|---------------|-----------------------------|-----------------------|-----------------|-------------------------------|-------------------------|---------------------------|-------|----------------------------------|
| Ages 10 and Under  | 55            | 9                           | 0                     | 52              | 4                             | 0                       | 0                         | 120   | 43.17%                           |
| Ages 11 through 12 | 7             | 0                           | 0                     | 6               | 0                             | 0                       | 0                         | 13    | 4.68%                            |
| Ages 13 through 14 | 16            | 0                           | 0                     | 16              | 0                             | 0                       | 0                         | 32    | 11.51%                           |
| Ages 15 through 16 | 37            | 0                           | 0                     | 22              | 3                             | 0                       | 2                         | 64    | 23.02%                           |
| Ages 17 through 18 | 36            | 1                           | 0                     | 10              | 1                             | 0                       | 1                         | 49    | 17.63%                           |
| Ages 19 and Over   | 0             | 0                           | 0                     | 0               | 0                             | 0                       | 0                         | 0     | 0.00%                            |
| Total              | 151           | 10                          | 0                     | 106             | 8                             | 0                       | 3                         | 278   |                                  |

#### **Total Children by Age Group**