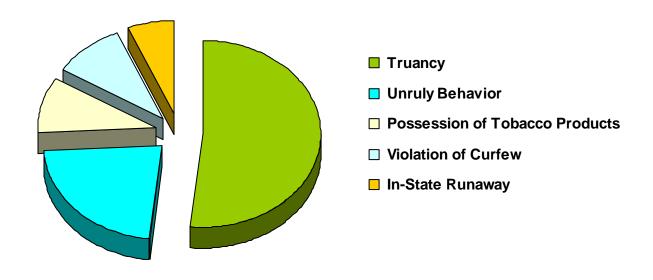

### Referrals for Status/Unruly Offenses in CY 2008 Total Status/Unruly Referrals = 31

| Referral Reason                  | Count | Percent |
|----------------------------------|-------|---------|
| Truancy                          | 16    | 51.61%  |
| Unruly Behavior                  | 7     | 22.58%  |
| Violation of Curfew              | 3     | 9.68%   |
| Possession of Tobacco Products   | 3     | 9.68%   |
| In-State Runaway                 | 2     | 6.45%   |
| Violation of a Valid Court Order | 0     | 0.00%   |
| Out-of-State Runaway             | 0     | 0.00%   |
| Total                            | 31    |         |