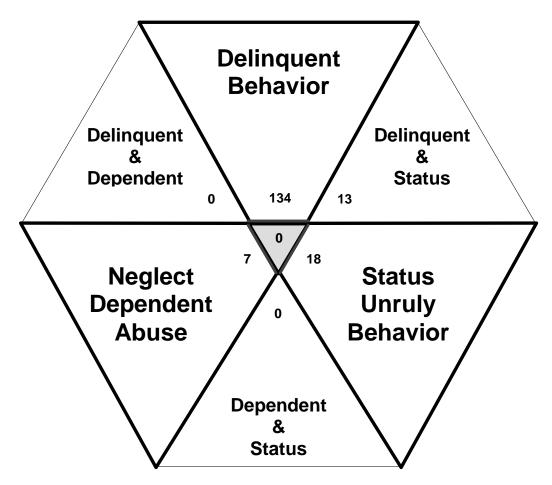

### The Juvenile Court Referral Process for CY 2008

Delinquent, Dependent/Neglect/Abuse, and Status/Unruly Referrals for CY 2008

Total = 172

The remaining referrals are for: Custody, Visitation, Paternity/Legitimation, Child Support, Special Procedures and Other Referrals Each child may be counted in more than one category

Total number of individual children for ALL referrals disposed by juvenile courts during CY 2008 equals 278

Children can have referrals in multiple categories. The drawing above shows that in the year 2008 there were 134 referrals to Benton County Juvenile Court for children with only delinquent offenses, 18 for those with only status/unruly behavior, and 7 for children with neglect, dependent or abuse referrals during the calendar year. There were 13 referrals for children that had a delinquent AND a status/unruly referral. There were 0 referrals for children with both delinquent behavior AND a neglect, dependent or abuse allegation. There were 0 referrals for children that had both a status/unruly referral AND a neglect, dependent or abuse allegation. Also, there were 0 referrals for children that had a delinquent referral, a status/unruly referral AND a neglect, dependent or abuse allegation.