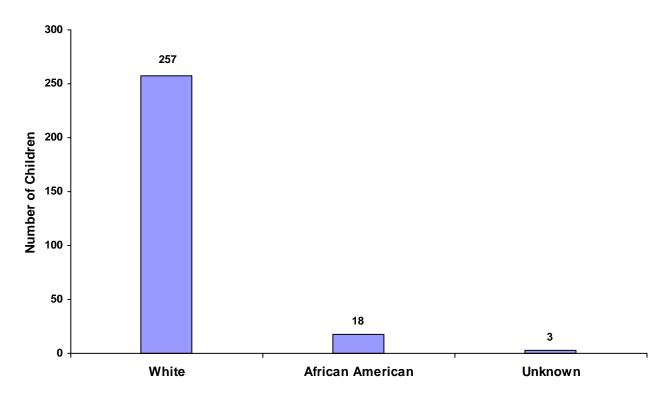

### Children Referred by Race and Sex for CY 2008

| Race                   |       | Male | Female | Unknown | Total |
|------------------------|-------|------|--------|---------|-------|
| White                  |       | 151  | 106    | 0       | 257   |
| African American       |       | 10   | 8      | 0       | 18    |
| <b>Native American</b> |       | 0    | 0      | 0       | 0     |
| Asian                  |       | 0    | 0      | 0       | 0     |
| Mixed                  |       | 0    | 0      | 0       | 0     |
| Unknown                |       | 3    | 0      | 0       | 3     |
|                        | Total | 164  | 114    | 0       | 278   |

#### **Total Children by Race**