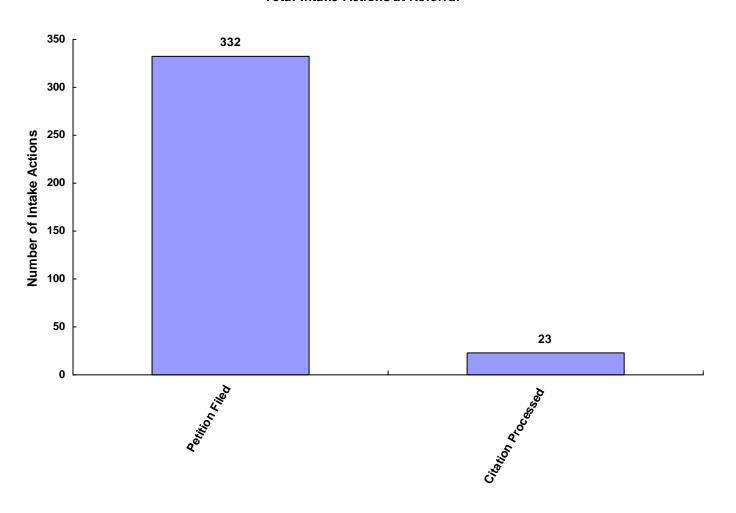

| 0             | 0                  | 0     | 0.00%         |
| Unknown                     | 0     | 0                   | 0             | 0      | 0                   | 0             | 0                  | 0     | 0.00%         |
| Does Not Apply              | 0     | 0                   | 0             | 0      | 0                   | 0             | 0                  | 0     | 0.00%         |
| Other                       | 0     | 0                   | 0             | 0      | 0                   | 0             | 0                  | 0     | 0.00%         |
| Totals                      | 190   | 10                  | 0             | 135    | 14                  | 0             | 6                  | 355   |               |

#### **Total Intake Actions at Referral**



Intake Actions of Referrals by Class of Offense, Race and Sex for CY 2008

|                                                                   | White<br>Male | African<br>American<br>Male | Other<br>Race<br>Male | White<br>Female | African<br>American<br>Female | Other<br>Race<br>Female | Unknown<br>Race or<br>Sex | Total |
|-------------------------------------------------------------------|---------------|-----------------------------|-----------------------|-----------------|-------------------------------|-------------------------|---------------------------|-------|
| Offenses Against Persons                                          |               |                             |                       |                 |                               |                         |