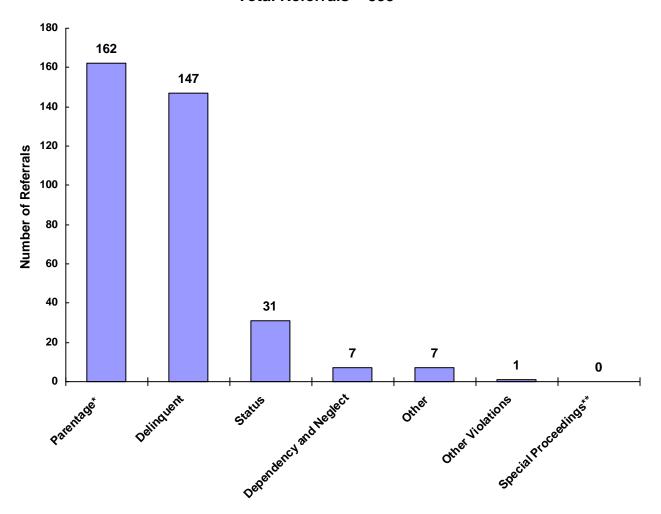

#### Referrals by Type of Offense in CY 2008

<sup>\*</sup> Parentage includes: Custody, Visitation, Paternity/Legitimation and Child Support

Information from the Juvenile Court represents a total of 278 children and 336 cases that were reported to the TCJFCJ.

A Status offense is an offense committed by a child that if committed by an adult, would not be considered an offense or unlawful act. An example of this is smoking when not legally an adult.

<sup>\*\*</sup>Special Proceedings include: Judicial Review, Administrative Review, Foster Care Review, Request for Medical Treatment and Consent to Marry