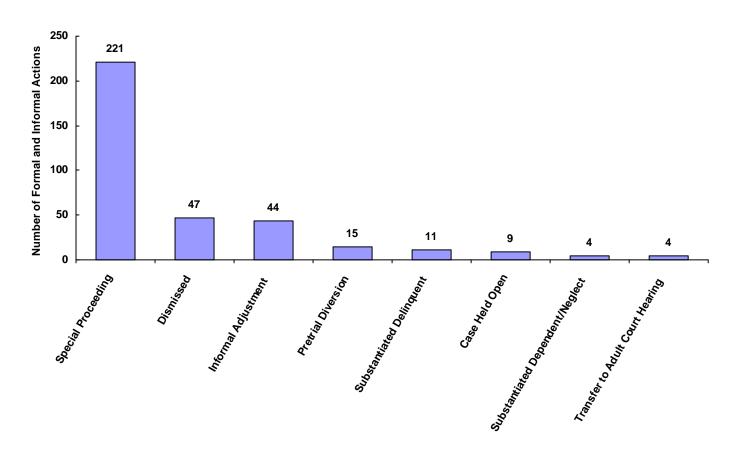

|
| Unknown                            | 0             | 0                           | 0                     | 0               | 0                             | 0                       | 0                         | 0     | 0.00%                      |
| Other                              | 0             | 0                           | 0                     | 0               | 0                             | 0                       | 0                         | 0     | 0.00%                      |
| Totals                             | 190           | 10                          | 0                     | 135             | 14                            | 0                       | 6                         | 355   |                            |

#### **Total Formal and Informal Actions**



#### Formal and Informal Actions by Type of Offense, Race and Sex for CY 2008

|                                                                                                                                                                                                                                                                                                                         | White<br>Male                                       | African<br>American<br>Male          | Other<br>Race<br>Male                     | White<br>Female                                     | African<br>American<br>Female             | Other<br>Race<br>Female              | Unknown<br>Race or<br>Sex            | Total                                                         |
|-------------------------