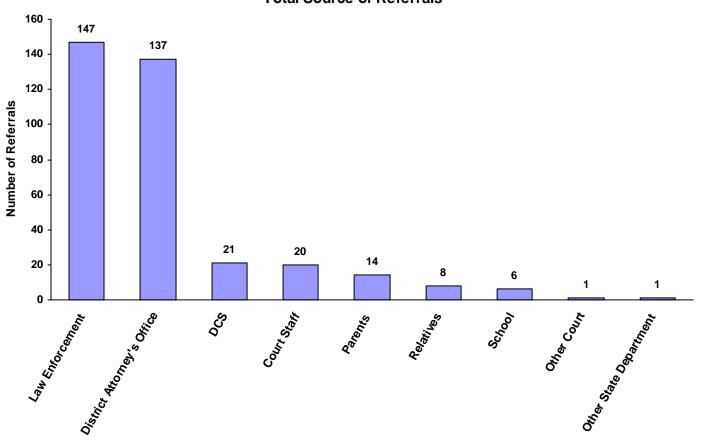

0     | 0.00%                      |
| Unknown                    | 0             | 0                           | 0                     | 0               | 0                             | 0                       | 0                         | 0     | 0.00%                      |
| Other                      | 0             | 0                           | 0                     | 0               | 0                             | 0                       | 0                         | 0     | 0.00%                      |
| Totals                     | 190           | 10                          | 0                     | 135             | 14                            | 0                       | 6                         | 355   |                            |

#### **Total Source of Referrals**



Six Most Frequent Referral Reasons by Source, Race and Sex for CY 2008

|                                       | White<br>Male | African<br>American<br>Male | Other<br>Race<br>Male | White<br>Female | African<br>American<br>Female | Other<br>Race<br>Female | Unknown<br>Race or<br>Sex | Tota |
|---------------------------------------|---------------|-----------------------------|-----------------------|-----------------|-------------------------------|-------------------------|---------------------------|------|
| Law Enforcement                       |               |                             |                       |                 |                               |                         |                           |      |
| 1 . Traffic                           | 20            |