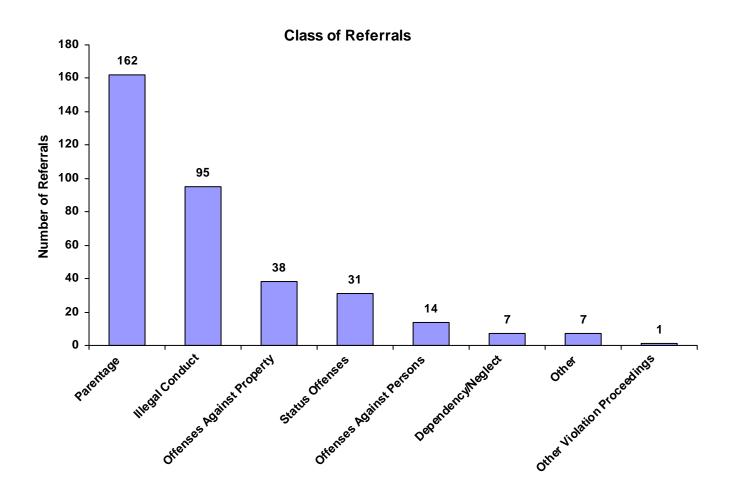

#### Class of Referrals by Race and Sex for CY 2008

|                             | White<br>Male | African<br>American<br>Male | Other<br>Race<br>Male | White<br>Female | African<br>American<br>Female | Other<br>Race<br>Female | Unknown<br>Race or<br>Sex | Total | % of<br>Total<br>Referrals |
|-----------------------------|---------------|-----------------------------|-----------------------|-----------------|-------------------------------|-------------------------|---------------------------|-------|----------------------------|
| Offenses Against Persons    | 8             | 0                           | 0                     | 6               | 0                             | 0                       | 0                         | 14    | 3.94%                      |
| Offenses Against Property   | 28            | 0                           | 0                     | 7               | 2                             | 0                       | 1                         | 38    | 10.70%                     |
| Illegal Conduct             | 56            | 0                           | 0                     | 31              | 4                             | 0                       | 4                         | 95    | 26.76%                     |
| Status Offenses             | 15            | 1                           | 0                     | 13              | 2                             | 0                       | 0                         | 31    | 8.73%                      |
| Dependency/Neglect          | 3             | 0                           | 0                     | 4               | 0                             | 0                       | 0                         | 7     | 1.97%                      |
| Other Violation Proceedings | 1             | 0                           | 0                     | 0               | 0                             | 0                       | 0                         | 1     | 0.28%                      |
| Parentage                   | 75            | 9                           | 0                     | 72              | 6                             | 0                       | 0                         | 162   | 45.63%                     |
| Special Proceedings         | 0             | 0                           | 0                     | 0               | 0                             | 0                       | 0                         | 0     | 0.00%                      |
| Other                       | 4             | 0                           | 0                     | 2               | 0                             | 0                       | 1                         | 7     | 1.97%                      |
| Totals                      | 190           | 10                          | 0                     | 135             | 14                            | 0                       | 6                         | 355   |                            |