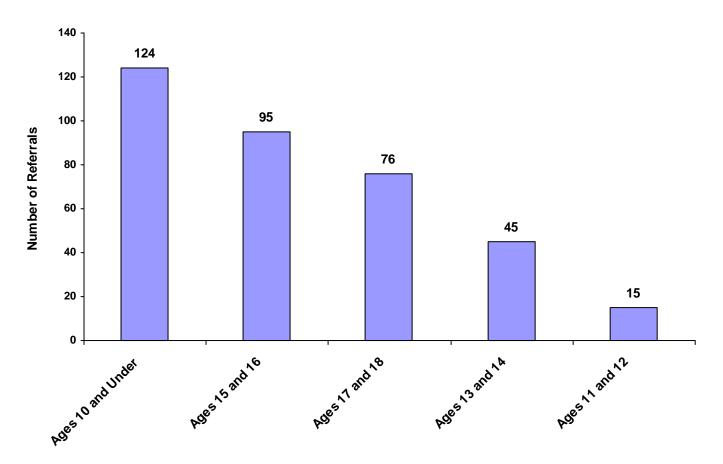

#### Referrals by Age Group, Race and Sex for CY 2008

|                      | White<br>Male | African<br>American<br>Male | Other<br>Race<br>Male | White<br>Female | African<br>American<br>Female | Other<br>Race<br>Female | Unknown<br>Race or<br>Sex | Total | % of<br>Total<br>Referrals |
|----------------------|---------------|-----------------------------|-----------------------|-----------------|-------------------------------|-------------------------|---------------------------|-------|----------------------------|
| Birth through Age 10 | 58            | 9                           | 0                     | 53              | 4                             | 0                       | 0                         | 124   | 34.93%                     |
| Ages 11 and 12       | 9             | 0                           | 0                     | 6               | 0                             | 0                       | 0                         | 15    | 4.23%                      |
| Ages 13 and 14       | 20            | 0                           | 0                     | 25              | 0                             | 0                       | 0                         | 45    | 12.68%                     |
| Ages 15 and 16       | 52            | 0                           | 0                     | 32              | 8                             | 0                       | 3                         | 95    | 26.76%                     |
| Ages 17 and 18       | 51            | 1                           | 0                     | 19              | 2                             | 0                       | 3                         | 76    | 21.41%                     |
| Unknown Age          | 0             | 0                           | 0                     | 0               | 0                             | 0                       | 0                         | 0     | 0.00%                      |
| All Age Group Totals | 190           | 10                          | 0                     | 135             | 14                            | 0                       | 6                         | 355   |                            |

#### **Total Referrals by Age Group**