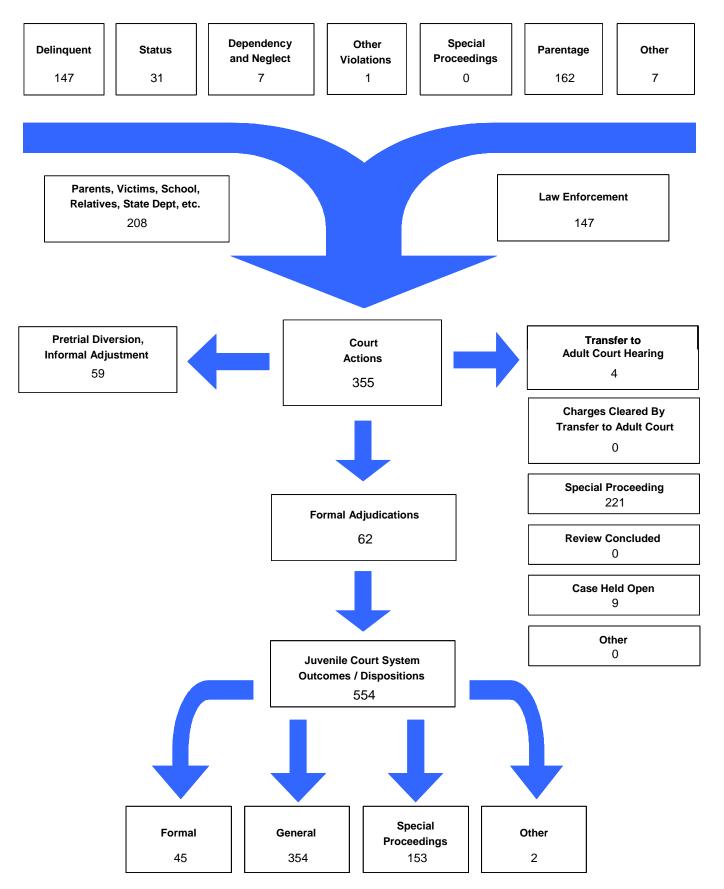

Formal and Informal Actions by Class of Referral, Race and Sex               | 31               |
| Children Transferred to Adult Court                                                  |                  |
| Table/Chart - Children Transferred to Adult Court by Age, Race and Sex               | 32               |
| Outcomes by Type of Disposition                                                      |                  |
| Table – Outcomes by Type of Disposition, Race and Sex                                | 33               |
| Juvenile Court Referrals Disposed County-Wide Based on Number of Referrals           |                  |
| Table/Chart – Breakdown of Referrals by Court Personnel Executing the Action         | 34               |

### The Juvenile Court Referral Process for CY 2008



Delinquent, Dependent/Neglect/Abuse, and Status/Unruly Referrals for CY 2008

Total = 172



The remaining referrals are for: Custody, Visitation, Paternity/Legitimation, Child Support, Special Procedures and Other Referrals Each child may be counted in more than one category

Total number of individual children for ALL referrals disposed by juvenile courts during CY 2008 equals 278

Children can have referrals in multiple categories. The drawing above shows that in the year 2008 there were 134 referrals to Benton County Juvenile Court for children with only delinquent offenses, 18 for those with only status/unruly behavior, and 7 for children with neglect, dependent or abuse referrals during the calendar year. There were 13 referrals for children that had a delinquent AND a status/unrul