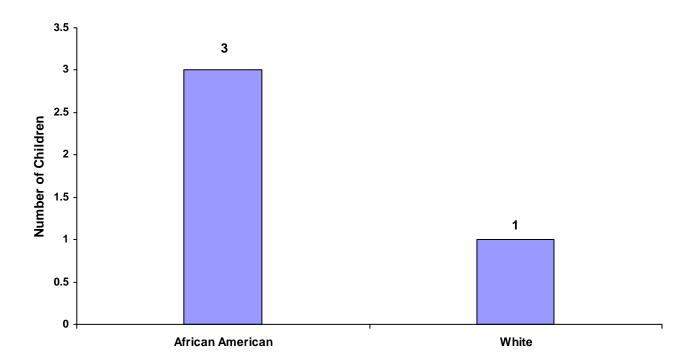

#### Children\* with Dependency/Neglect/Abuse Allegations by Race and Sex for CY 2008

|             | <b>NA</b> /1.24 - | African  | Native   | A - • | Mixed | Unknown | <b>T</b> - 4 - 1 |
|-------------|-------------------|----------|----------|-------|-------|---------|------------------|
|             | White             | American | American | Asian | Race  | Race    | Total            |
| Male        | 3                 | 0        | 0        | 0     | 0     | 0       | 3                |
| Female      | 4                 | 0        | 0        | 0     | 0     | 0       | 4                |
| Unknown Sex | 0                 | 0        | 0        | 0     | 0     | 0       |                  |
| Totals      | 7                 | 0        | 0        | 0     | 0     | 0       | 7                |

#### Dependency/Neglect/Abuse Allegations by Race and Sex for CY 2008

|             | White | African<br>American | Native<br>American | Asian | Mixed<br>Race | Unknown<br>Race | Total |
|-------------|-------|---------------------|--------------------|-------|---------------|-----------------|-------|
| Male        | 3     | 0                   | 0                  | 0     | 0             | 0               | 3     |
| Female      | 4     | 0                   | 0                  | 0     | 0             | 0               | 4     |
| Unknown Sex | 0     | 0                   | 0                  | 0     | 0             | 0               | 0     |
| Totals      | 7     | 0                   | 0                  | 0     | 0             | 0               | 7     |