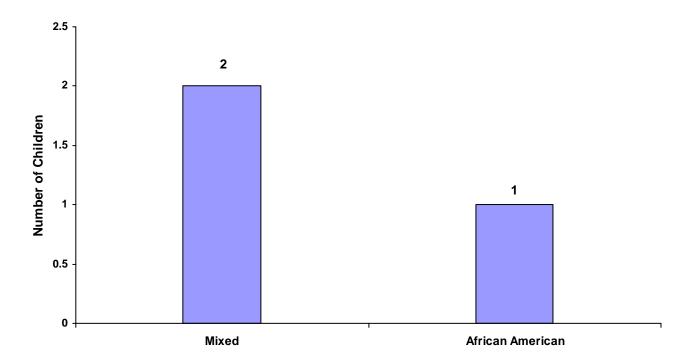

### Children of Hispanic Origin by Race and Sex for CY 2008

| Race             | Male | Female | Unknown | Total |
|------------------|------|--------|---------|-------|
| White            | 0    | 0      | 0       | 0     |
| African American | 1    | 0      | 0       | 1     |
| Native American  | 0    | 0      | 0       | 0     |
| Asian            | 0    | 0      | 0       | 0     |
| Mixed            | 2    | 0      | 0       | 2     |
| Unknown          | 0    | 0      | 0       | 0     |
| Total            | 3    | 0      | 0       | 3     |

#### **Total Children of Hispanic Origin by Race**

Referrals by Type of Offense, Age Group, Race and Sex for CY 2008

|                      |       | White<br>Male | African<br>American<br>Male | Other<br>Race<br>Male | White<br>Female | African<br>American<br>Female | Other<br>Race<br>Female | Unknown<br>Race or<br>Sex | Tota |
|----------------------|-------|---------------|-----------------------------|-----------------------|-----------------|-------------------------------|-------------------------|---------------------------|------|
| Delinquent           |       |               |                             |                       |                 |                               |                         |                           |      |
| Ages 10 and Under    |       | 0             | 0                           | 0                     | 0               | 0                             | 0                       | 0                         | (    |
| Ages 11 through 12   |       | 1             | 0                           | 0                     | 0               | 0                             | 0                       | 0                         |      |
| Ages 13 through 14   |       | 9             | 0                           | 0                     | 4               | 0                             | 0                       | 0                         | 1:   |
| Ages 15 through 16   |       | 25            | 3                           | 3                     | 22              | 0                             | 0                       | 0                         | 5    |
| Ages 17 through 18   |       | 39            | 9                           | 0                     | 4               | 3                             | 0                       | 0                         | 5    |
| Ages 19 and Over     |       | 1             | 0                           | 0                     | 0               | 0                             | 0                       | 0                         |      |
|                      | Total | 75            | 12                          | 3                     | 30              | 3                             | 0                       | 0                         | 12   |
| Status               |       |               |                             |                       |                 |                               |                         |                           |      |
| Ages 10 and Under    |       | 6             | 0                           | 0                     | 1               | 0                             | 4                       | 0                         | 1    |
| Ages 11 through 12   |       | 5             | 0                           | 0                     | 1               | 0                             | 0                       | 0                         |      |
| Ages 13 through 14   |       | 12            | 0                           | 0                     | 14              | 0                             | 1                       | 0                         | 2    |
| Ages 15 through 16   |       | 19            | 5                           | 3                     | 23              | 0                             | 0                       | 0                         | 5    |
| Ages 17 through 18   |       | 13            | 0                           | 1                     | 12              | 0                             | 0                       | 0                         | 2    |
| Ages 19 and Over     |       | 0             | 0                           | 0                     | 2               | 0                             | 0                       | 0                         |      |
|                      | Total | 55            | 5                           | 4                     | 53              | 0                             | 5                       | 0                         | 12:  |
| Dependency and Negle | ect   |               |                             |                       |                 |                               |                         |                           |      |
| Ages 10 and Under    |       | 5             | 0                           | 0                     | 1               | 0                             | 0                       | 0                         |      |
| Ages 11 through 12   |       | 0             | 0                           | 0                     | 0               | 0                             | 0                       | 0                         |      |
| Ages 13 through 14   |       | 0             | 0                           | 0                     | 0               | 0                             | 0                       | 0                         |      |
| Ages 15 through 16   |       | 0             | 0                           | 0                     | 1               | 0                             | 0                       | 0                         |      |
| Ages 17 through 18   |       | 1             | 0                           | 0                     | 1               | 0                             | 0                       | 0                         |      |
| Ages 19 and Over     |       | 0             | 0                           | 0                     | 0               | 0                             | 0                       | 0                         |      |
|                      | Total | 6             | 0                           | 0                     | 3               | 0                             | 0                       | 0                         | ,    |
| Other Violations     |       |               |                             |                       |                 |                               |                         |                           |      |
| Ages 10 and Under    |       | 1             | 0                           | 0                     | 0               | 0                             | 0                       | 0                         |      |
| Ages 11 through 12   |       | 0             | 0                           | 0                     | 0               | 0                             | 0                       | 0                         |      |
| Ages 13 through 14   |       | 0             | 0                           | 0                     | 0               | 0                             | 0                       | 0                         |      |
| Ages 15 through 16   |       | 0             | 0                           | 0                     | 0               | 0                             | 0                       | 0                         |      |
| Ages 17 through 18   |       | 0             | 0                           | 0                     | 0               | 0                             | 0                       | 0                         |      |
| Ages 19 and Over     |       | 0             | 0                           | 0                     | 0               | 0                             | 0                       | 0                         |      |
|                      | Total | 1             | 0                           | 0                     | 0               | 0                             | 0                       | 0                         |      |