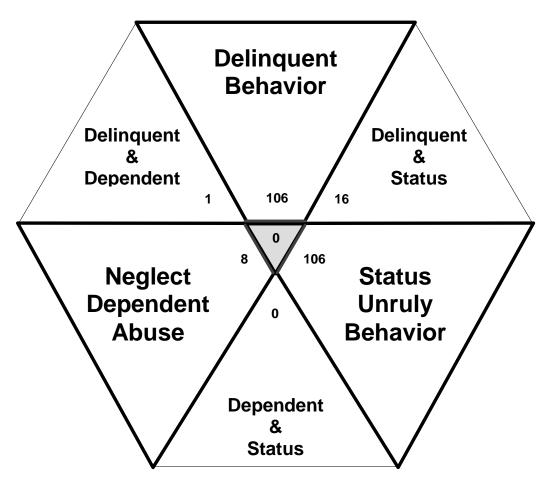

# Delinquent, Dependent/Neglect/Abuse, and Status/Unruly Referrals for CY 2008 Total = 237

The remaining referrals are for: Custody, Visitation, Paternity/Legitimation, Child Support, Special Procedures and Other Referrals

Each child may be counted in more than one category

Total number of individual children for ALL referrals disposed by juvenile courts during CY 2008 equals 173

Children can have referrals in multiple categories. The drawing above shows that in the year 2008 there were 106 referrals to Bledsoe County Juvenile Court for children with only delinquent offenses, 106 for those with only status/unruly behavior, and 8 for children with neglect, dependent or abuse referrals during the calendar year. There were 16 referrals for children that had a delinquent AND a status/unruly referral. There were 1 referrals for children with both delinquent behavior AND a neglect, dependent or abuse allegation. There were 0 referrals for children that had both a status/unruly referral AND a neglect, dependent or abuse allegation. Also, there were 0 referrals for children that had a delinquent referral, a status/unruly referral AND a neglect, dependent or abuse allegation.