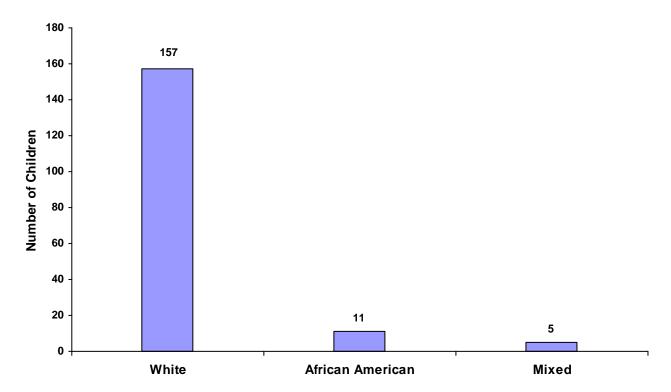

### Children Referred by Race and Sex for CY 2008

| Race             |       | Male | Female | Unknown | Total |
|------------------|-------|------|--------|---------|-------|
| White            |       | 93   | 64     | 0       | 157   |
| African American |       | 10   | 1      | 0       | 11    |
| Native American  |       | 0    | 0      | 0       | 0     |
| Asian            |       | 0    | 0      | 0       | 0     |
| Mixed            |       | 3    | 2      | 0       | 5     |
| Unknown          |       | 0    | 0      | 0       | 0     |
|                  | Total | 106  | 67     | 0       | 173   |

#### **Total Children by Race**