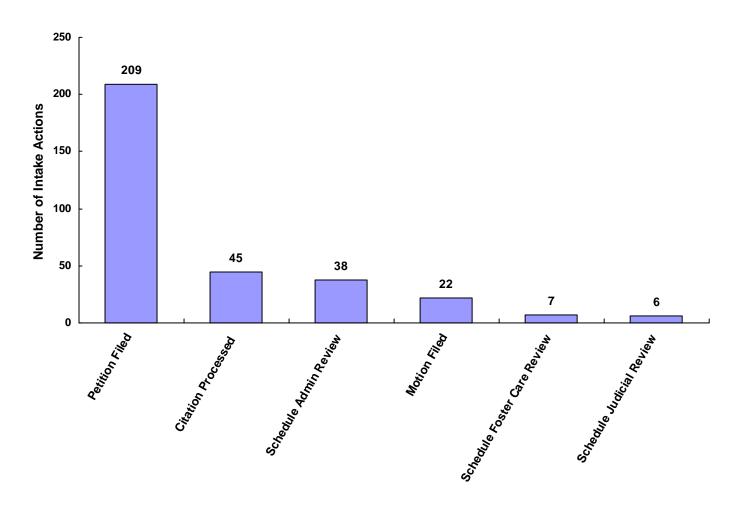

00%                      |
| Does Not Apply              | 0             | 0                           | 0                     | 0               | 0                             | 0                       | 0                         | 0     | 0.00%                      |
| Other                       | 0             | 0                           | 0                     | 0               | 0                             | 0                       | 0                         | 0     | 0.00%                      |
| Totals                      | 168           | 19                          | 7                     | 125             | 3                             | 5                       | 0                         | 327   |                            |

#### **Total Intake Actions at Referral**



Intake Actions of Referrals by Class of Offense, Race and Sex for CY 2008

| Offenses Against Persons                                                                                                                                                                                   |                                      | Male                                 | Male                                 | Female                               | Female                               | Race<br>Female                       | Race or<br>Sex                       | Tota |
|------------------------------------------------------------------------------------------------------------------------------------------------------------------------------------------------------------|------------------------------