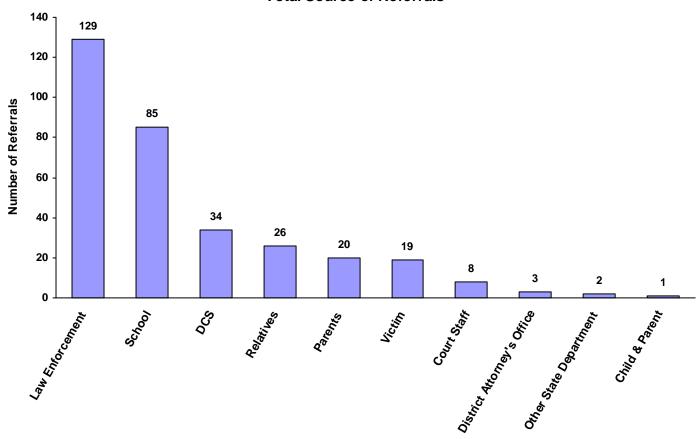

0     | 0.00%                      |
| Unknown                    | 0             | 0                           | 0                     | 0               | 0                             | 0                       | 0                         | 0     | 0.00%                      |
| Other                      | 0             | 0                           | 0                     | 0               | 0                             | 0                       | 0                         | 0     | 0.00%                      |
| Totals                     | 168           | 19                          | 7                     | 125             | 3                             | 5                       | 0                         | 327   |                            |

#### **Total Source of Referrals**



Six Most Frequent Referral Reasons by Source, Race and Sex for CY 2008

|                                         | White<br>Male | African<br>American<br>Male | Other<br>Race<br>Male | White<br>Female | African<br>American<br>Female | Other<br>Race<br>Female | Unknown<br>Race or<br>Sex | Total |
|-----------------------------------------|---------------|-----------------------------|-----------------------|-----------------|-------------------------------|-------------------------|---------------------------|-------|
| Law Enforcement                         |               |                             |                       |                 |                               |                         |                           |       |
| 1 . Traffic                             | 29