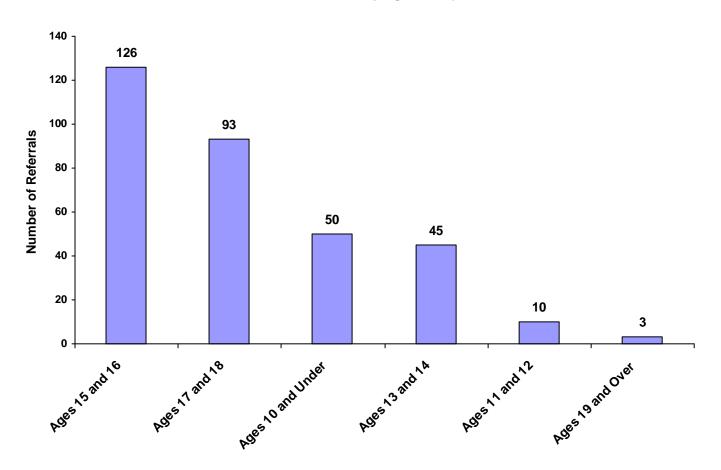

### Referrals by Age Group, Race and Sex for CY 2008

|                      | White<br>Male | African<br>American<br>Male | Other<br>Race<br>Male | White<br>Female | African<br>American<br>Female | Other<br>Race<br>Female | Unknown<br>Race or<br>Sex | Total | % of<br>Total<br>Referrals |
|----------------------|---------------|-----------------------------|-----------------------|-----------------|-------------------------------|-------------------------|---------------------------|-------|----------------------------|
| Birth through Age 10 | 29            | 1                           | 0                     | 16              | 0                             | 4                       | 0                         | 50    | 15.29%                     |
| Ages 11 and 12       | 8             | 0                           | 0                     | 2               | 0                             | 0                       | 0                         | 10    | 3.06%                      |
| Ages 13 and 14       | 21            | 0                           | 0                     | 23              | 0                             | 1                       | 0                         | 45    | 13.76%                     |
| Ages 15 and 16       | 52            | 8                           | 6                     | 60              | 0                             | 0                       | 0                         | 126   | 38.53%                     |
| Ages 17 and 18       | 57            | 10                          | 1                     | 22              | 3                             | 0                       | 0                         | 93    | 28.44%                     |
| Ages 19 and Over     | 1             | 0                           | 0                     | 2               | 0                             | 0                       | 0                         | 3     | 0.92%                      |
| Unknown Age          | 0             | 0                           | 0                     | 0               | 0                             | 0                       | 0                         | 0     | 0.00%                      |
| All Age Group Totals | 168           | 19                          | 7                     | 125             | 3                             | 5                       | 0                         | 327   |                            |

### **Total Referrals by Age Group**