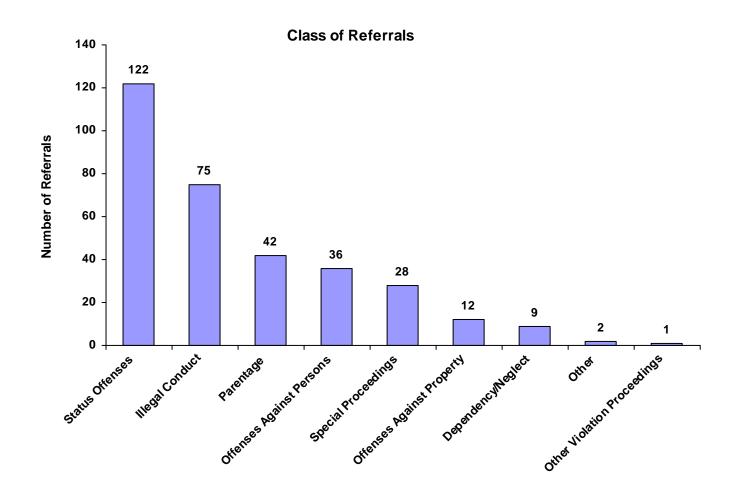

#### Class of Referrals by Race and Sex for CY 2008

|                             | White<br>Male | African<br>American<br>Male | Other<br>Race<br>Male | White<br>Female | African<br>American<br>Female | Other<br>Race<br>Female | Unknown<br>Race or<br>Sex | Total | % of<br>Total<br>Referrals |
|-----------------------------|---------------|-----------------------------|-----------------------|-----------------|-------------------------------|-------------------------|---------------------------|-------|----------------------------|
| Offenses Against Persons    | 15            | 12                          | 0                     | 6               | 3                             | 0                       | 0                         | 36    | 11.01%                     |
| Offenses Against Property   | 4             | 0                           | 0                     | 8               | 0                             | 0                       | 0                         | 12    | 3.67%                      |
| Illegal Conduct             | 56            | 0                           | 3                     | 16              | 0                             | 0                       | 0                         | 75    | 22.94%                     |
| Status Offenses             | 55            | 5                           | 4                     | 53              | 0                             | 5                       | 0                         | 122   | 37.31%                     |
| Dependency/Neglect          | 6             | 0                           | 0                     | 3               | 0                             | 0                       | 0                         | 9     | 2.75%                      |
| Other Violation Proceedings | 1             | 0                           | 0                     | 0               | 0                             | 0                       | 0                         | 1     | 0.31%                      |
| Parentage                   | 20            | 2                           | 0                     | 20              | 0                             | 0                       | 0                         | 42    | 12.84%                     |
| Special Proceedings         | 11            | 0                           | 0                     | 17              | 0                             | 0                       | 0                         | 28    | 8.56%                      |
| Other                       | 0             | 0                           | 0                     | 2               | 0                             | 0                       | 0                         | 2     | 0.61%                      |
| Totals                      | 168           | 19                          | 7                     | 125             | 3                             | 5                       | 0                         | 327   |                            |