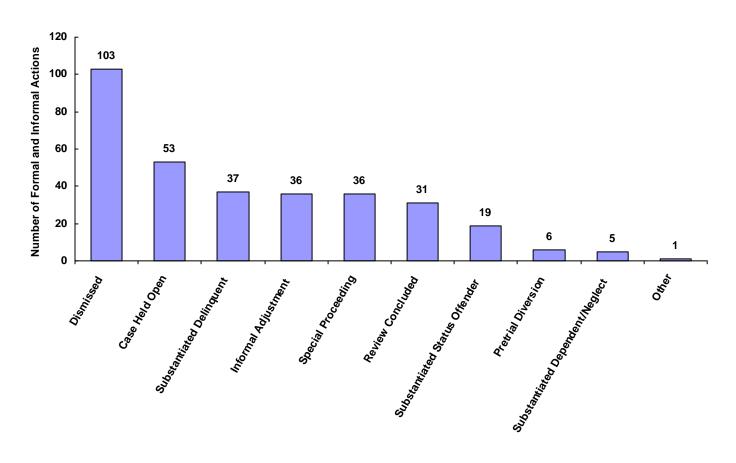

|
| Unknown                            | 0             | 0                           | 0                     | 0               | 0                             | 0                       | 0                         | 0     | 0.00%                      |
| Other                              | 0             | 0                           | 0                     | 1               | 0                             | 0                       | 0                         | 1     | 0.31%                      |
| Totals                             | 168           | 19                          | 7                     | 125             | 3                             | 5                       | 0                         | 327   |                            |

#### **Total Formal and Informal Actions**



#### Formal and Informal Actions by Type of Offense, Race and Sex for CY 2008

|                                            | White<br>Male | African<br>American<br>Male | Other<br>Race<br>Male | White<br>Female | African<br>American<br>Female | Other<br>Race<br>Female | Unknown<br>Race or<br>Sex | Total |
|--------------------------------------------|---------------|-----------------------------|-----------------------|-----------------|-------------------------------|-------------------------|---------------------------|-------|
| <u>Delinquent</u>                          |               |                             |                       |                 |                               |                         |                           |       |
| Dismissed