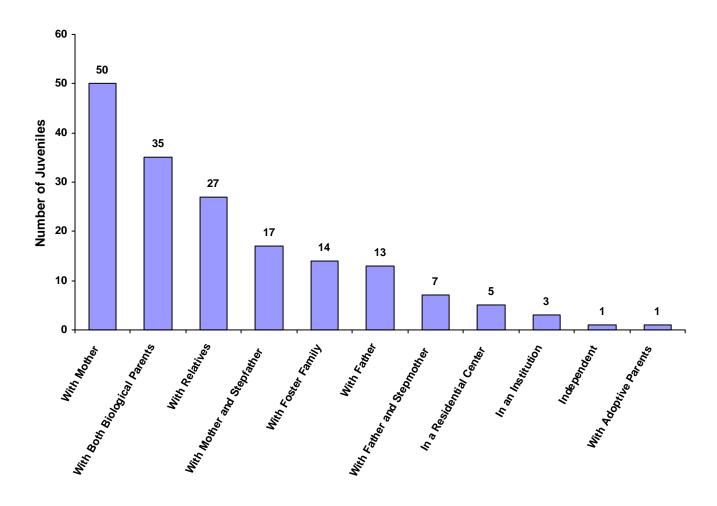

Living Arrangement of Juveniles by Race and Sex for CY 2008

|                              | White<br>Male | African<br>American<br>Male | Other<br>Race<br>Male | White<br>Female | African<br>American<br>Female | Other<br>Race<br>Female | Unknown<br>Race or<br>Sex | Total | % of All<br>Children<br>Referred |
|------------------------------|---------------|-----------------------------|-----------------------|-----------------|-------------------------------|-------------------------|---------------------------|-------|----------------------------------|
| With Both Biological Parents | 19            | 1                           | 0                     | 15              | 0                             | 0                       | 0                         | 35    | 20.23%                           |
| With Father and Stepmother   | 2             | 1                           | 1                     | 3               | 0                             | 0                       | 0                         | 7     | 4.05%                            |
| With Mother and Stepfather   | 14            | 1                           | 0                     | 2               | 0                             | 0                       | 0                         | 17    | 9.83%                            |
| With Mother                  | 23            | 0                           | 0                     | 26              | 0                             | 1                       | 0                         | 50    | 28.90%                           |
| With Father                  | 7             | 2                           | 0                     | 4               | 0                             | 0                       | 0                         | 13    | 7.51%                            |
| With Relatives               | 17            | 0                           | 2                     | 8               | 0                             | 0                       | 0                         | 27    | 15.61%                           |
| With Adoptive Parents        | 0             | 0                           | 0                     | 0               | 0                             | 1                       | 0                         | 1     | 0.58%                            |
| With Foster Family           | 9             | 0                           | 0                     | 5               | 0                             | 0                       | 0                         | 14    | 8.09%                            |
| In a Group Home              | 0             | 0                           | 0                     | 0               | 0                             | 0                       | 0                         | 0     | 0.00%                            |
| In a Residential Center      | 0             | 4                           | 0                     | 0               | 1                             | 0                       | 0                         | 5     | 2.89%                            |
| In an Institution            | 2             | 1                           | 0                     | 0               | 0                             | 0                       | 0                         | 3     | 1.73%                            |
| Independent                  | 0             | 0                           | 0                     | 1               | 0                             | 0                       | 0                         | 1     | 0.58%                            |
| Unknown                      | 0             | 0                           | 0                     | 0               | 0                             | 0                       | 0                         | 0     | 0.00%                            |
| Other                        | 0             | 0                           | 0                     | 0               | 0                             | 0                       | 0                         | 0     | 0.00%                            |
| Totals                       | 93            | 10                          | 3                     | 64              | 1                             | 2                       | 0                         | 173   |                                  |

#### **Living Arrangement of Juveniles**