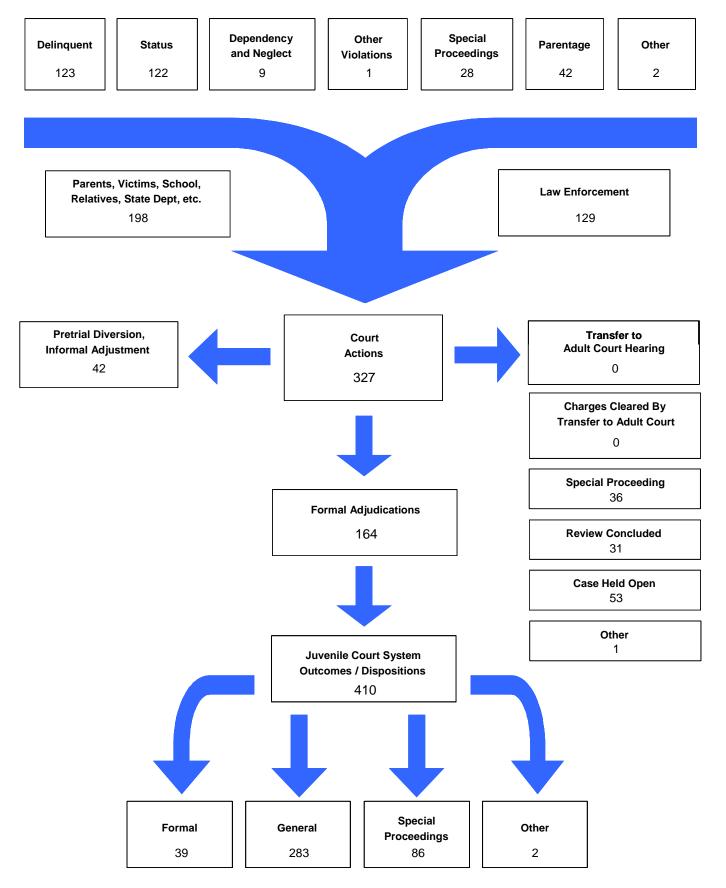

### The Juvenile Court Referral Process for CY 2008

### Referrals by Age Group, Race and Sex for CY 2008

|                      | White<br>Male | African<br>American<br>Male | Other<br>Race<br>Male | White<br>Female | African<br>American<br>Female | Other<br>Race<br>Female | Unknown<br>Race or<br>Sex | Total | % of<br>Total<br>Referrals |
|----------------------|---------------|-----------------------------|-----------------------|-----------------|-------------------------------|-------------------------|---------------------------|-------|----------------------------|
| Birth through Age 10 | 29            | 1                           | 0                     | 16              | 0                             | 4                       | 0                         | 50    | 15.29%                     |
| Ages 11 and 12       | 8             | 0                           | 0                     | 2               | 0                             | 0                       | 0                         | 10    | 3.06%                      |
| Ages 13 and 14       | 21            | 0                           | 0                     | 23              | 0                             | 1                       | 0                         | 45    | 13.76%                     |
| Ages 15 and 16       | 52            | 8                           | 6                     | 60              | 0                             | 0                       | 0                         | 126   | 38.53%                     |
| Ages 17 and 18       | 57            | 10                          | 1                     | 22              | 3                             | 0                       | 0                         | 93    | 28.44%                     |
| Ages 19 and Over     | 1             | 0                           | 0                     | 2               | 0                             | 0                       | 0                         | 3     | 0.92%                      |
| Unknown Age          | 0             | 0                           | 0                     | 0               | 0                             | 0                       | 0                         | 0     | 0.00%                      |
| All Age Group Totals | 168           | 19                          | 7                     | 125             | 3                             | 5                       | 0                         | 327   |                            |

Referrals by Type of Offense, Age Group, Race and Sex for CY 2008

|                     |             |               | . •                         |                       |                 |                               |                         |                           |       |
|---------------------|-------------|---------------|-----------------------------|-----------------------|-----------------|-------------------------------|-------------------------|---------------------------|-------|
|                     |             | White<br>Male | African<br>American<br>Male | Other<br>Race<br>Male | White<br>Female | African<br>American<br>Female | Other<br>Race<br>Female | Unknown<br>Race or<br>Sex | Total |
| Special Proceedings |             |               |                             |                       |                 |                               |                         |                           |       |
| Ages 10 and Under   |             | 17            | 1                           | 0                     | 14              | 0                             | 0                       | 0                         | 32    |
| Ages 11 through 12  |             | 2             | 0                           | 0                     | 1               | 0                             | 0                       | 0                         | 3     |
| Ages 13 through 14  |             | 0             | 0                           | 0                     | 4               | 0                             | 0                       | 0                         | 4     |
| Ages 15 through 16  |             | 8             | 0                           | 0                     | 14              | 0                             | 0                       | 0                         | 22    |
| Ages 17 through 18  |             | 4             | 1                           | 0                     | 4               | 0                             | 0                       | 0                         | 9     |
| Ages 19 and Over    |             | 0             | 0                           | 0                     | 0               | 0                             | 0                       | 0                         | (     |
|                     | Total       | 31            | 2                           | 0                     | 37              | 0                             | 0                       | 0                         | 70    |
| Other               |             |               |                             |                       |                 |                               |                         |                           |       |
| Ages 10 and Under   |             | 0             | 0                           | 0                     | 0               | 0                             | 0                       | 0                         | C     |
| Ages 11 through 12  |             | 0             | 0                           | 0                     | 0               | 0                             | 0                       | 0                         | (     |
| Ages 13 through 14  |             | 0             | 0                           | 0                     | 1               | 0                             | 0                       | 0                         | 1     |
| Ages 15 through 16  |             | 0             | 0                           | 0                     | 0               | 0                             | 0                       | 0                         | C     |
| Ages 17 through 18  |             | 0             | 0                           | 0                     | 1               | 0                             | 0                       | 0                         | 1     |
| Ages 19 and Over    |             | 0             | 0                           | 0                     | 0               | 0                             | 0                       | 0                         | C     |
|                     | Total       | 0             | 0                           | 0                     | 2               | 0                             | 0                       | 0                         | 2     |
|                     | Grand Total | 168           | 19                          | 7                     | 125             | 3                             | 5                       | 0                         | 327   |