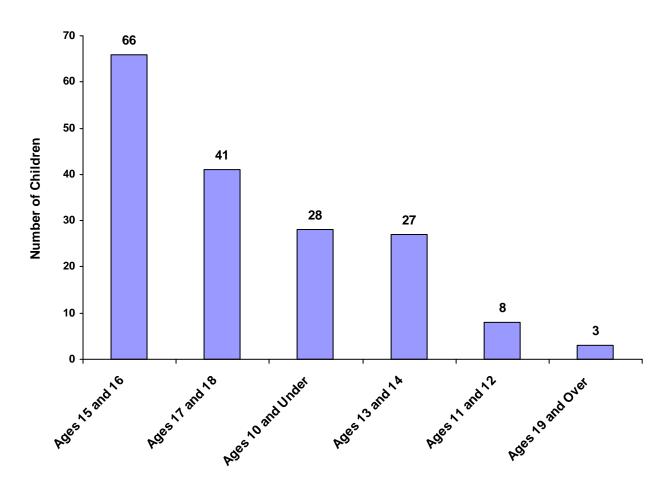

#### Children Referred by Age Group, Race and Sex for CY 2008

|                    | White<br>Male | African<br>American<br>Male | Other<br>Race<br>Male | White<br>Female | African<br>American<br>Female | Other<br>Race<br>Female | Unknown<br>Race or<br>Sex | Total | % of All<br>Children<br>Referred |
|--------------------|---------------|-----------------------------|-----------------------|-----------------|-------------------------------|-------------------------|---------------------------|-------|----------------------------------|
| Ages 10 and Under  | 17            | 1                           | 0                     | 9               | 0                             | 1                       | 0                         | 28    | 16.18%                           |
| Ages 11 through 12 | 6             | 0                           | 0                     | 2               | 0                             | 0                       | 0                         | 8     | 4.62%                            |
| Ages 13 through 14 | 13            | 0                           | 0                     | 13              | 0                             | 1                       | 0                         | 27    | 15.61%                           |
| Ages 15 through 16 | 33            | 5                           | 2                     | 26              | 0                             | 0                       | 0                         | 66    | 38.15%                           |
| Ages 17 through 18 | 23            | 4                           | 1                     | 12              | 1                             | 0                       | 0                         | 41    | 23.70%                           |
| Ages 19 and Over   | 1             | 0                           | 0                     | 2               | 0                             | 0                       | 0                         | 3     | 1.73%                            |
| Total              | 93            | 10                          | 3                     | 64              | 1                             | 2                       | 0                         | 173   |                                  |

#### **Total Children by Age Group**