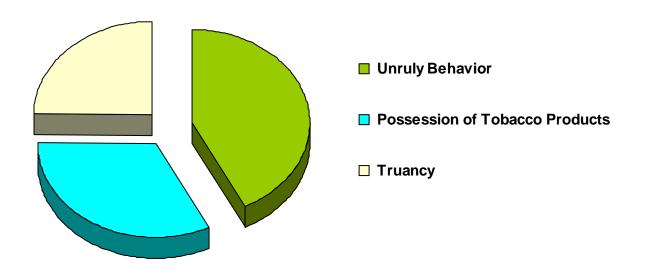

### Referrals for Status/Unruly Offenses in CY 2008 Total Status/Unruly Referrals = 122

| Referral Reason                  | Count | Percent |
|----------------------------------|-------|---------|
| Unruly Behavior                  | 52    | 42.62%  |
| Possession of Tobacco Products   | 40    | 32.79%  |
| Truancy                          | 30    | 24.59%  |
| Violation of Curfew              | 0     | 0.00%   |
| Violation of a Valid Court Order | 0     | 0.00%   |
| Out-of-State Runaway             | 0     | 0.00%   |
| In-State Runaway                 | 0     | 0.00%   |
| Total                            | 122   |         |