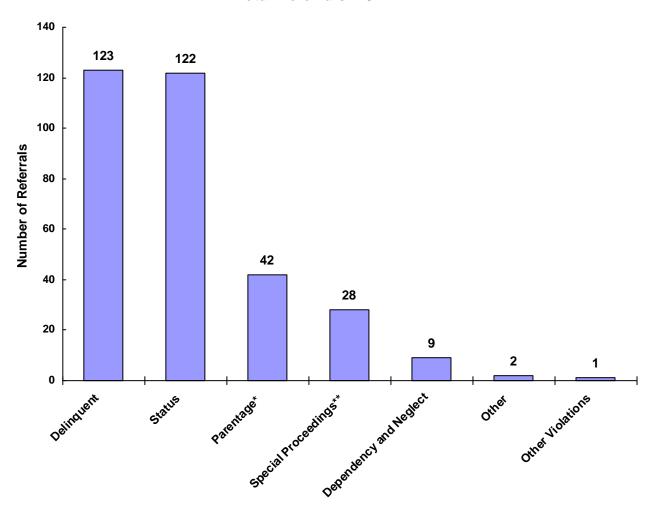

### Referrals by Type of Offense in CY 2008

<sup>\*</sup> Parentage includes: Custody, Visitation, Paternity/Legitimation and Child Support

Information from the Juvenile Court represents a total of 173 children and 247 cases that were reported to the TCJFCJ.

A Status offense is an offense committed by a child that if committed by an adult, would not be considered an offense or unlawful act. An example of this is smoking when not legally an adult.

<sup>\*\*</sup>Special Proceedings include: Judicial Review, Administrative Review, Foster Care Review, Request for Medical Treatment and Consent to Marry