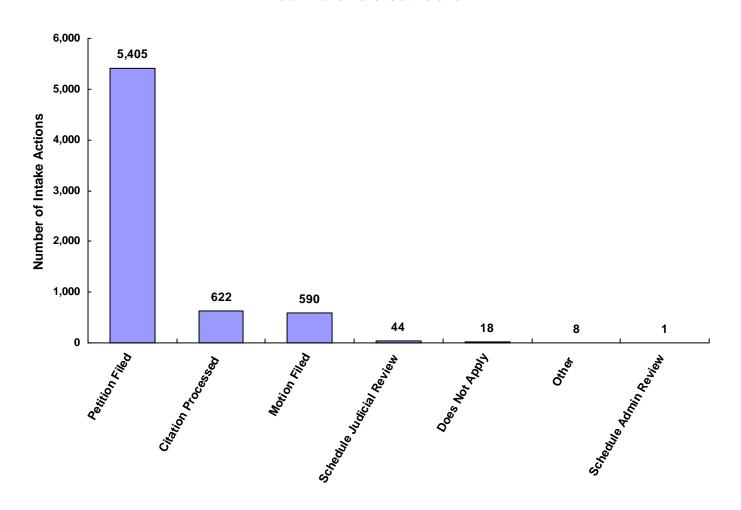

00%                      |
| Does Not Apply              | 6             | 3                           | 0                     | 8               | 1                             | 0                       | 0                         | 18    | 0.27%                      |
| Other                       | 3             | 0                           | 0                     | 5               | 0                             | 0                       | 0                         | 8     | 0.12%                      |
| Totals                      | 3,241         | 346                         | 162                   | 2,593           | 217                           | 112                     | 17                        | 6,688 |                            |

#### **Total Intake Actions at Referral**



Intake Actions of Referrals by Class of Offense, Race and Sex for CY 2008

|                                     | White<br>Male | African<br>American<br>Male | Other<br>Race<br>Male | White<br>Female | African<br>American<br>Female | Other<br>Race<br>Female | Unknown<br>Race or<br>Sex | Tota     |
|-------------------------------------|---------------|-----------------------------|-----------------------|-----------------|-------------------------------|-------------------------|---------------------------|----------|
| Offenses Against Persons            |               |                             |                       |                 |                               |                         |                           |          |
| Petition Filed                      | 153