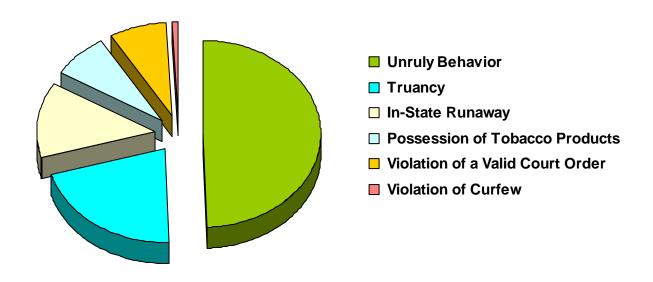

#### Referrals for Status/Unruly Offenses in CY 2008 Total Status/Unruly Referrals = 696

| Referral Reason                  | Count | Percent |
|----------------------------------|-------|---------|
| Unruly Behavior                  | 345   | 49.57%  |
| Truancy                          | 147   | 21.12%  |
| In-State Runaway                 | 89    | 12.79%  |
| Possession of Tobacco Products   | 56    | 8.05%   |
| Violation of a Valid Court Order | 53    | 7.61%   |
| Violation of Curfew              | 6     | 0.86%   |
| Out-of-State Runaway             | 0     | 0.00%   |
| Total                            | 696   |         |