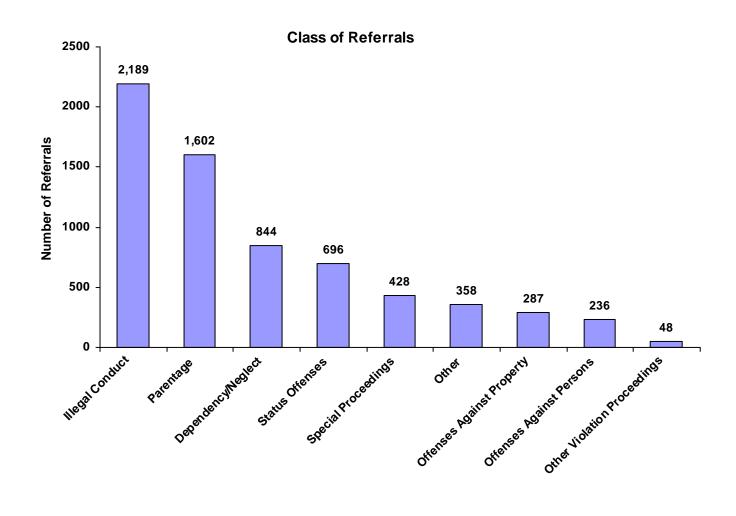

#### Class of Referrals by Race and Sex for CY 2008

|                             | White<br>Male | African<br>American<br>Male | Other<br>Race<br>Male | White<br>Female | African<br>American<br>Female | Other<br>Race<br>Female | Unknown<br>Race or<br>Sex | Total | % of<br>Total<br>Referrals |
|-----------------------------|---------------|-----------------------------|-----------------------|-----------------|-------------------------------|-------------------------|---------------------------|-------|----------------------------|
| Offenses Against Persons    | 158           | 21                          | 6                     | 46              | 5                             | 0                       | 0                         | 236   | 3.53%                      |
| Offenses Against Property   | 177           | 12                          | 1                     | 90              | 5                             | 2                       | 0                         | 287   | 4.29%                      |
| Illegal Conduct             | 1,134         | 153                         | 26                    | 760             | 86                            | 28                      | 2                         | 2,189 | 32.73%                     |
| Status Offenses             | 317           | 25                          | 17                    | 317             | 14                            | 4                       | 2                         | 696   | 10.41%                     |
| Dependency/Neglect          | 352           | 39                          | 28                    | 366             | 34                            | 24                      | 1                         | 844   | 12.62%                     |
| Other Violation Proceedings | 29            | 2                           | 0                     | 16              | 1                             | 0                       | 0                         | 48    | 0.72%                      |
| Parentage                   | 738           | 52                          | 54                    | 669             | 46                            | 33                      | 10                        | 1,602 | 23.95%                     |
| Special Proceedings         | 167           | 15                          | 21                    | 199             | 9                             | 17                      | 0                         | 428   | 6.40%                      |
| Other                       | 169           | 27                          | 9                     | 130             | 17                            | 4                       | 2                         | 358   | 5.35%                      |
| Totals                      | 3,241         | 346                         | 162                   | 2,593           | 217                           | 112                     | 17                        | 6,688 |                            |