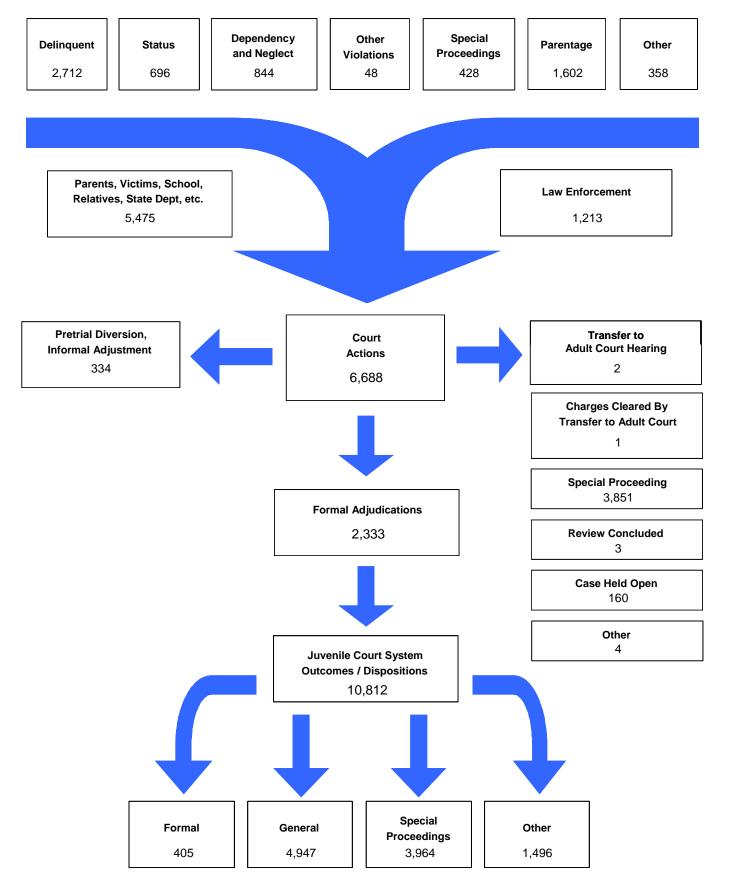

#### The Juvenile Court Referral Process for CY 2008

Delinquent, Dependent/Neglect/Abuse, and Status/Unruly Referrals for CY 2008

Total = 4,048

The remaining referrals are for: Custody, Visitation, Paternity/Legitimation, Child Support, Special Procedures and Other Referrals Each child may be counted in more than one category

#### Referrals by Age Group, Race and Sex for CY 2008

|                      | White<br>Male | African<br>American<br>Male | Other<br>Race<br>Male | White<br>Female | African<br>American<br>Female | Other<br>Race<br>Female | Unknown<br>Race or<br>Sex | Total | % of<br>Total<br>Referrals |
|----------------------|---------------|-----------------------------|-----------------------|-----------------|-------------------------------|-------------------------|---------------------------|-------|----------------------------|
| Birth through Age 10 | 1,230         | 127                         | 95                    | 1,220           | 119                           | 84                      | 11                        | 2,886 | 43.15%                     |
| Ages 11 and 12       | 176           | 12                          | 7                     | 168             | 13                            | 5                       | 0                         | 381   | 5.70%                      |
| Ages 13 and 14       | 358           | 50                          | 18                    | 236             | 35                            | 6                       | 0                         | 703   | 10.51%                     |
| Ages 15 and 16       | 748           | 53                          | 21                    | 555             | 30                            | 13                      | 3                         | 1,423 | 21.28%                     |
| Ages 17 and 18       | 675           | 84                          | 21                    | 386             | 17                            | 3                       | 3                         | 1,189 | 17.78%                     |
| Ages 19 and Over     | 54            | 20                          | 0                     | 28              | 3                             | 1                       | 0                         | 106   | 1.58%                      |
| All Age Group Totals | 3,241         | 346                         | 162                   | 2,593           | 217                           | 112                     | 17                        | 6,688 |                            |

Referrals by Type of Offense, Age Group, Race and Sex for CY 2008

|                    |             |               | _                           |                       |                 |                               |                         |                           |       |
|--------------------|-------------|---------------|-----------------------------|-----------------------|-----------------|-------------------------------|-------------------------|---------------------------|-------|
|                    |             | White<br>Male | African<br>American<br>Male | Other<br>Race<br>Male | White<br>Female | African<br>American<br>Female | Other<br>Race<br>Female | Unknown<br>Race or<br>Sex | Total |
| Special Proceeding | s           |               |                             |                       |                 |                               |                         |                           |       |
| Ages 10 and Under  |             | 662           | 48                          | 58                    | 613             | 46                            | 48                      | 8                         | 1,483 |
| Ages 11 through 12 |             | 53            | 3                           | 0                     | 63              | 0                             | 2                       | 0                         | 121   |
| Ages 13 through 14 |             | 65            | 8                           | 5                     | 51              | 2                             | 0                       | 0                         | 131   |
| Ages 15 through 16 |             | 82            | 5                           | 4                     | 104             | 5                             | 0                       | 1                         | 201   |
| Ages 17 through 18 |             | 43            | 3                           | 8                     | 35              | 2                             | 0                       | 1                         | 92    |
| Ages 19 and Over   |             | 0             | 0                           | 0                     | 2               | 0                             | 0                       | 0                         | 2     |
|                    | Total       | 905           | 67                          | 75                    | 868             | 55                            | 50                      | 10                        | 2,030 |
| Other              |             |               |                             |                       |                 |                               |                         |                           |       |
| Ages 10 and Under  |             | 85            | 11                          | 5                     | 79              | 11                            | 4                       | 1                         | 196   |
| Ages 11 through 12 |             | 17            | 2                           | 1                     | 13              | 3                             | 0                       | 0                         | 36    |
| Ages 13 through 14 |             | 24            | 5                           | 2                     | 15              | 0                             | 0                       | 0                         | 46    |
| Ages 15 through 16 |             | 23            | 1                           | 1                     | 14              | 3                             | 0                       | 1                         | 43    |
| Ages 17 through 18 |             | 17            | 5                           | 0                     | 7               | 0                             | 0                       | 0                         | 29    |
| Ages 19 and Over   |             | 3             | 3                           | 0                     | 2               | 0                             | 0                       | 0                         | ε     |
|                    | Total       | 169           | 27                          | 9                     | 130             | 17                            | 4                       | 2                         | 358   |
|                    | Grand Total | 3,241         | 346                         | 162                   | 2,593           | 217                           | 112                     | 17                        | 6,688 |