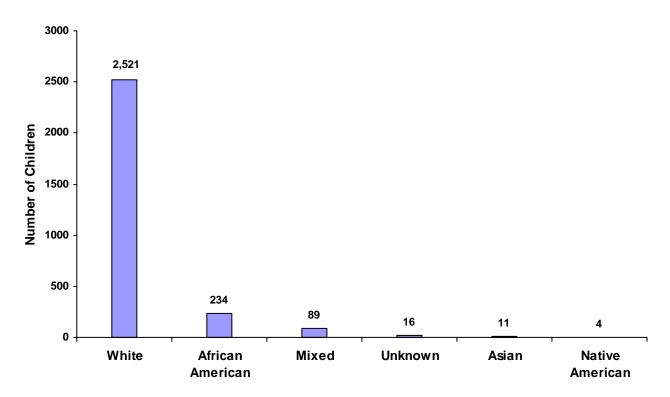

#### Children Referred by Race and Sex for CY 2008

| Race             |       | Male  | Female | Unknown | Total |
|------------------|-------|-------|--------|---------|-------|
| White            |       | 1,356 | 1,165  | 0       | 2,521 |
| African American |       | 135   | 99     | 0       | 234   |
| Native American  |       | 2     | 2      | 0       | 4     |
| Asian            |       | 9     | 2      | 0       | 11    |
| Mixed            |       | 45    | 44     | 0       | 89    |
| Unknown          |       | 7     | 9      | 0       | 16    |
|                  | Total | 1,554 | 1,321  | 0       | 2,875 |

#### **Total Children by Race**