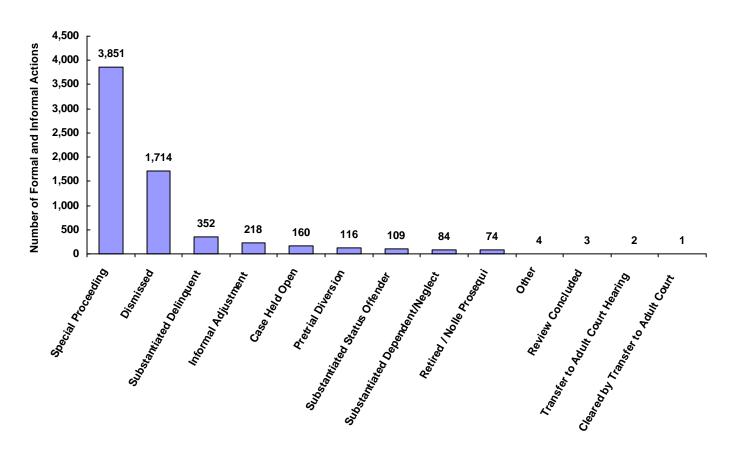

|
| Unknown                            | 0             | 0                           | 0                     | 0               | 0                             | 0                       | 0                         | 0     | 0.00%                      |
| Other                              | 3             | 0                           | 0                     | 1               | 0                             | 0                       | 0                         | 4     | 0.06%                      |
| Totals                             | 3,241         | 346                         | 162                   | 2,593           | 217                           | 112                     | 17                        | 6,688 |                            |

#### **Total Formal and Informal Actions**



### Formal and Informal Actions by Type of Offense, Race and Sex for CY 2008

|                                            | White<br>Male | African<br>American<br>Male | Other<br>Race<br>Male | White<br>Female | African<br>American<br>Female | Other<br>Race<br>Female | Unknown<br>Race or<br>Sex | Total |
|--------------------------------------------|---------------|-----------------------------|-----------------------|-----------------|-------------------------------|-------------------------|---------------------------|-------|
| <u>Delinquent</u>                          |               |                             |                       |                 |                               |                         |                           |       |
| Special Proceeding