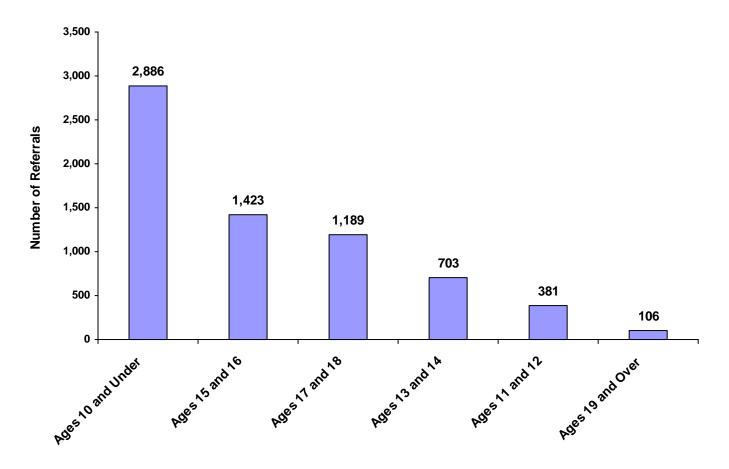

#### Referrals by Age Group, Race and Sex for CY 2008

|                      | White<br>Male | African<br>American<br>Male | Other<br>Race<br>Male | White<br>Female | African<br>American<br>Female | Other<br>Race<br>Female | Unknown<br>Race or<br>Sex | Total | % of<br>Total<br>Referrals |
|----------------------|---------------|-----------------------------|-----------------------|-----------------|-------------------------------|-------------------------|---------------------------|-------|----------------------------|
| Birth through Age 10 | 1,230         | 127                         | 95                    | 1,220           | 119                           | 84                      | 11                        | 2,886 | 43.15%                     |
| Ages 11 and 12       | 176           | 12                          | 7                     | 168             | 13                            | 5                       | 0                         | 381   | 5.70%                      |
| Ages 13 and 14       | 358           | 50                          | 18                    | 236             | 35                            | 6                       | 0                         | 703   | 10.51%                     |
| Ages 15 and 16       | 748           | 53                          | 21                    | 555             | 30                            | 13                      | 3                         | 1,423 | 21.28%                     |
| Ages 17 and 18       | 675           | 84                          | 21                    | 386             | 17                            | 3                       | 3                         | 1,189 | 17.78%                     |
| Ages 19 and Over     | 54            | 20                          | 0                     | 28              | 3                             | 1                       | 0                         | 106   | 1.58%                      |
| All Age Group Totals | 3,241         | 346                         | 162                   | 2,593           | 217                           | 112                     | 17                        | 6,688 |                            |

#### **Total Referrals by Age Group**