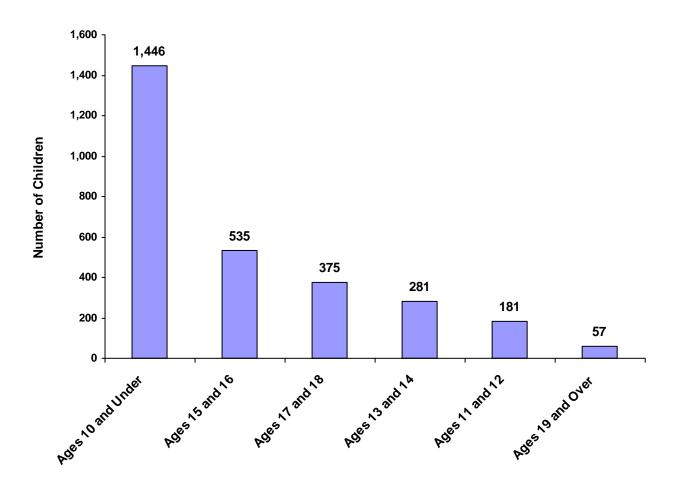

#### Children Referred by Age Group, Race and Sex for CY 2008

|                    | White<br>Male | African<br>American<br>Male | Other<br>Race<br>Male | White<br>Female | African<br>American<br>Female | Other<br>Race<br>Female | Unknown<br>Race or<br>Sex | Total | % of All<br>Children<br>Referred |
|--------------------|---------------|-----------------------------|-----------------------|-----------------|-------------------------------|-------------------------|---------------------------|-------|----------------------------------|
| Ages 10 and Under  | 625           | 60                          | 42                    | 617             | 55                            | 37                      | 10                        | 1,446 | 50.30%                           |
| Ages 11 through 12 | 84            | 6                           | 1                     | 79              | 10                            | 1                       | 0                         | 181   | 6.30%                            |
| Ages 13 through 14 | 147           | 21                          | 6                     | 97              | 8                             | 2                       | 0                         | 281   | 9.77%                            |
| Ages 15 through 16 | 273           | 13                          | 3                     | 221             | 16                            | 6                       | 3                         | 535   | 18.61%                           |
| Ages 17 through 18 | 199           | 23                          | 4                     | 136             | 8                             | 2                       | 3                         | 375   | 13.04%                           |
| Ages 19 and Over   | 28            | 12                          | 0                     | 15              | 2                             | 0                       | 0                         | 57    | 1.98%                            |
| Total              | 1,356         | 135                         | 56                    | 1,165           | 99                            | 48                      | 16                        | 2,875 |                                  |

#### **Total Children by Age Group**