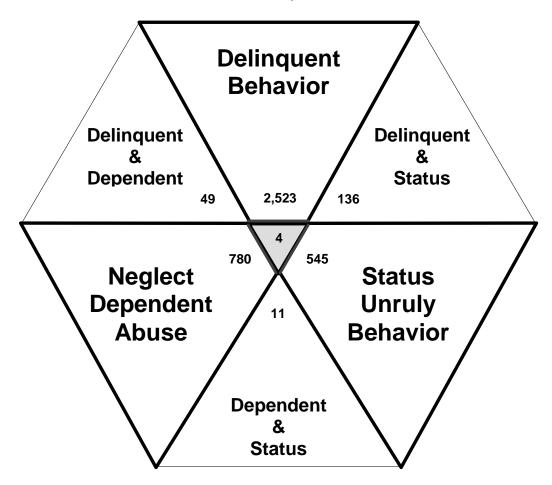

#### The Juvenile Court Referral Process for CY 2008

Delinquent, Dependent/Neglect/Abuse, and Status/Unruly Referrals for CY 2008

Total = 4,048

The remaining referrals are for: Custody, Visitation, Paternity/Legitimation, Child Support, Special Procedures and Other Referrals Each child may be counted in more than one category

Total number of individual children for ALL referrals disposed by juvenile courts during CY 2008 equals 2,875

Children can have referrals in multiple categories. The drawing above shows that in the year 2008 there were 2,523 referrals to Blount County Juvenile Court for children with only delinquent offenses, 545 for those with only status/unruly behavior, and 780 for children with neglect, dependent or abuse referrals during the calendar year. There were 136 referrals for children that had a delinquent AND a status/unruly referral. There were 49 referrals for children with both delinquent behavior AND a neglect, dependent or abuse allegation. There were 11 referrals for children that had both a status/unruly referral AND a neglect, dependent or abuse allegation. Also, there were 4 referrals for children that had a delinquent referral, a status/unruly referral AND a neglect, dependent or abuse allegation.