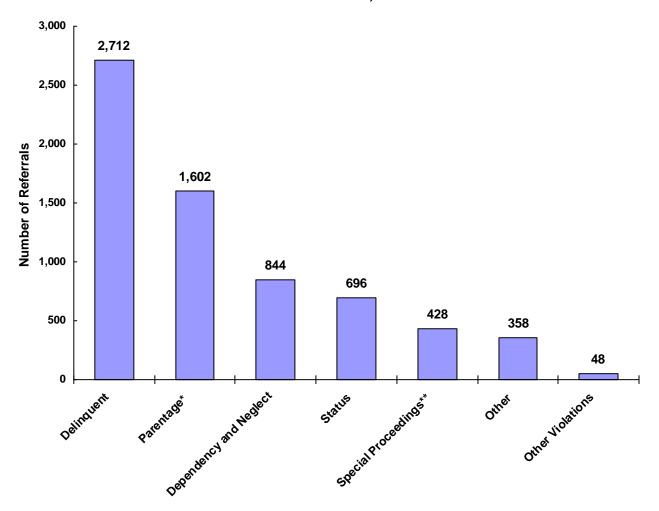

#### Referrals by Type of Offense in CY 2008

<sup>\*</sup> Parentage includes: Custody, Visitation, Paternity/Legitimation and Child Support

Information from the Juvenile Court represents a total of 2,875 children and 4,853 cases that were reported to the TCJFCJ.

A Status offense is an offense committed by a child that if committed by an adult, would not be considered an offense or unlawful act. An example of this is smoking when not legally an adult.

<sup>\*\*</sup>Special Proceedings include: Judicial Review, Administrative Review, Foster Care Review, Request for Medical Treatment and Consent to Marry