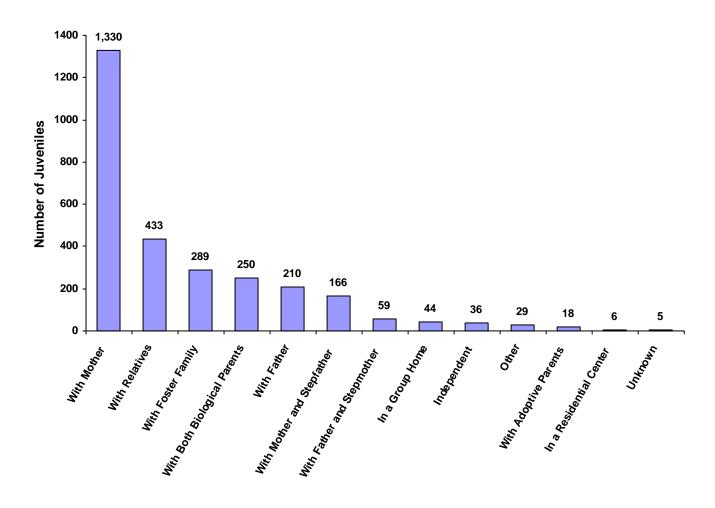

Living Arrangement of Juveniles by Race and Sex for CY 2008

|                              | White<br>Male | African<br>American<br>Male | Other<br>Race<br>Male | White<br>Female | African<br>American<br>Female | Other<br>Race<br>Female | Unknown<br>Race or<br>Sex | Total | % of All<br>Children<br>Referred |
|------------------------------|---------------|-----------------------------|-----------------------|-----------------|-------------------------------|-------------------------|---------------------------|-------|----------------------------------|
| With Both Biological Parents | 157           | 6                           | 1                     | 82              | 1                             | 2                       | 1                         | 250   | 8.70%                            |
| With Father and Stepmother   | 32            | 3                           | 0                     | 24              | 0                             | 0                       | 0                         | 59    | 2.05%                            |
| With Mother and Stepfather   | 85            | 5                           | 1                     | 69              | 6                             | 0                       | 0                         | 166   | 5.77%                            |
| With Mother                  | 614           | 73                          | 27                    | 522             | 61                            | 27                      | 6                         | 1,330 | 46.26%                           |
| With Father                  | 106           | 10                          | 3                     | 86              | 3                             | 2                       | 0                         | 210   | 7.30%                            |
| With Relatives               | 180           | 14                          | 8                     | 201             | 16                            | 8                       | 6                         | 433   | 15.06%                           |
| With Adoptive Parents        | 9             | 3                           | 1                     | 4               | 0                             | 1                       | 0                         | 18    | 0.63%                            |
| With Foster Family           | 110           | 12                          | 13                    | 134             | 11                            | 8                       | 1                         | 289   | 10.05%                           |
| In a Group Home              | 20            | 5                           | 1                     | 17              | 1                             | 0                       | 0                         | 44    | 1.53%                            |
| In a Residential Center      | 4             | 1                           | 0                     | 1               | 0                             | 0                       | 0                         | 6     | 0.21%                            |
| In an Institution            | 0             | 0                           | 0                     | 0               | 0                             | 0                       | 0                         | 0     | 0.00%                            |
| Independent                  | 26            | 1                           | 1                     | 8               | 0                             | 0                       | 0                         | 36    | 1.25%                            |
| Unknown                      | 1             | 0                           | 0                     | 2               | 0                             | 0                       | 2                         | 5     | 0.17%                            |
| Other                        | 12            | 2                           | 0                     | 15              | 0                             | 0                       | 0                         | 29    | 1.01%                            |
| Totals                       | 1,356         | 135                         | 56                    | 1,165           | 99                            | 48                      | 16                        | 2,875 |                                  |
|                              |               |                             |                       |                 |                               |                         |                           |       |                                  |

#### **Living Arrangement of Juveniles**