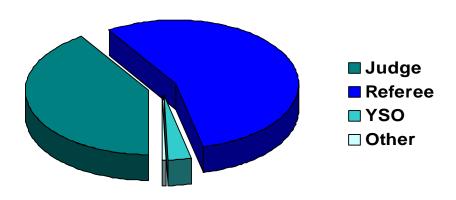

#### Referrals by Class and Type Of Offense by Race and Sex for CY 2008

|                                        | White<br>Male | African<br>American<br>Male | Other<br>Race<br>Male | White<br>Female | African<br>American<br>Female | Other<br>Race<br>Female | Unknown<br>Race or<br>Sex | Total |
|----------------------------------------|---------------|-----------------------------|-----------------------|-----------------|-------------------------------|-------------------------|---------------------------|-------|
| Offenses Against Persons               |               |                             |                       |                 |                               |                         |                           |       |
| Assault                                | 109           | 7                           | 6                     | 41              | 4                             | 0                       | 0                         | 167   |
| Aggravated Assault                     | 23            | 12                          | 0                     | 4               | 1                             | 0                       | 0                         | 40    |
| Rape of a Child                        | 11            | 0                           | 0                     | 0               | 0                             | 0                       | 0                         | 11    |
| Aggravated Sexual Battery              | 4             | 0                           | 0                     | 0               | 0                             | 0                       | 0                         | 4     |
| Other Sexual Offenses                  | 4             | 0                           | 0                     | 0               | 0                             | 0                       | 0                         | 4     |
| Sexual Abuse of a Child                | 2             | 0                           | 0                     | 1               | 0                             | 0                       | 0                         | 3     |
| Esp. Aggravated Robbery                | 1             | 1                           | 0                     | 0               | 0                             | 0                       | 0                         | 2     |
| Aggravated Robbery                     | 2             | 0                           | 0                     | 0               | 0                             | 0                       | 0                         | 2     |
| Robbery                                | 1             | 1                           | 0                     | 0               | 0                             | 0                       | 0                         | 2     |
| Reckless Endangerment                  | 1             | 0                           | 0                     | 0               | 0                             | 0                       | 0                         | 1     |
| Criminal Homicide                      | 0             | 0                           | 0                     | 0               | 0                             | 0                       | 0                         | 0     |
| 1st Degree Murder                      | 0             | 0                           | 0                     | 0               | 0                             | 0                       | 0                         | 0     |
| 2nd Degree Murder                      | 0             | 0                           | 0                     | 0               | 0                             | 0                       | 0                         | 0     |
| Aggravated Rape                        | 0             | 0                           | 0                     | 0               | 0                             | 0                       | 0                         | 0     |
| Aggravated Vehicular Homicide          | 0             | 0                           | 0                     | 0               | 0                             | 0                       | 0                         | 0     |
| Esp. Aggravated Kidnapping             | 0             | 0                           | 0                     | 0               | 0                             | 0                       | 0                         | 0     |
| Aggravated Kidnapping                  | 0             | 0                           | 0                     | 0               | 0                             | 0                       | 0                         | 0     |
| Aggravated Child Abuse / Neglect       | 0             | 0                           | 0                     | 0               | 0                             | 0                       | 0                         | 0     |
| Rape                                   | 0             | 0                           | 0                     | 0               | 0                             | 0                       | 0                         | 0     |
| Voluntary Manslaughter                 | 0             | 0                           | 0                     | 0               | 0                             | 0                       | 0                         | 0     |
| Vehicular Homicide                     | 0             | 0                           | 0                     | 0               | 0                             | 0                       | 0                         | 0     |
| Criminally Negligent Homicide          | 0             | 0                           | 0                     | 0               | 0                             | 0                       | 0                         | 0     |
| Attempted Crime Against a Person       | 0             | 0                           | 0                     | 0               | 0                             | 0                       | 0                         | 0     |
| Totals                                 | 158           | 21                          | 6                     | 46              | 5                             | 0                       | 0                         | 236   |
| Offenses Against Property              |               |                             |                       |                 |                               |                         |                           |       |
| Theft of Property                      | 69            | 4                           | 1                     | 65              | 3                             | 2                       | 0                         | 144   |
| Vandalism                              | 57            | 7                           | 0                     | 18              | 2                             | 0                       | 0                         | 84    |
| Burglary                               | 31            | 1                           | 0                     | 0               | 0                             | 0                       | 0                         | 32    |
| Aggravated Burglary                    | 11            | 0                           | 0                     | 1               | 0                             | 0                       | 0                         | 12    |
| Illegal Poss/Use of Credit/Debit Cards | 6             | 0                           | 0                     | 3               | 0                             | 0                       | 0                         | 9     |
| Unauthorized Use of a Vehicle          | 3             | 0                           | 0                     | 0               | 0                             | 0                       | 0                         | 3     |
| Aggravated Arson                       | 0             | 0                           | 0                     | 2               | 0                             | 0                       | 0                         | 2     |
| Forgery                                | 0             | 0                           | 0                     | 1               | 0                             | 0                       | 0                         | 1     |
| Arson                                  | 0             | 0                           | 0                     | 0               | 0                             | 0                       | 0                         | 0     |
| Worthless Checks                       | 0             | 0                           | 0                     | 0               | 0                             | 0                       | 0                         | 0     |
| Cruelty to Animals                     | 0             | 0                           | 0                     | 0               | 0                             | 0                       | 0                         | 0     |
| Totals                                 | 177           | 12                          | 1                     | 90              | 5                             | 2                       | 0                         | 287   |

#### Referrals by Class and Type Of Offense by Race and Sex for CY 2008

|                                      | White<br>Male   | African<br>American<br>Male | Other<br>Race<br>Male | White<br>Female | African<br>American<br>Female | Other<br>Race<br>Female | Unknown<br>Race or<br>Sex | Total |
|--------------------------------------|-----------------|-----------------------------|-----------------------|-----------------|-------------------------------|-------------------------|---------------------------|-------|
| Illegal Conduct                      |                 |                             |                       |                 |                               |                         |                           |       |
| Contempt of Court                    | 447             | 79                          | 12                    | 484             | 62                            | 26                      | 1                         | 1,111 |
| Violation of Probation               | 268             | 35                          | 11                    | 104             | 15                            | 1                       | 0                         | 434   |
| Traffic                              | 183             | 21                          | 3                     | 96              | 5                             | 0                       | 1                         | 309   |
| Possession/Consumption of Alcohol    | 65              | 3                           | 0                     | 31              | 0                             | 0                       | 0                         | 99    |
| Possession of Controlled Substances  | 52              | 3                           | 0                     | 20              | 0                             | 1                       | 0                         | 76    |
| Other Drug Offenses                  | 24              | 2                           | 0                     | 14              | 0                             | 0                       | 0                         | 40    |
| Resist Stop/Frisk/Halt/Arrest/Search | 18              | 0                           | 0                     | 1               | 0                             | 0                       | 0                         | 19    |
| Disorderly Conduct                   | 6               | 6                           | 0                     | 3               | 4                             | 0                       | 0                         | 19    |
| Public Intoxication                  | 13              | 1                           | 0                     | 1               | 0                             | 0                       | 0                         | 15    |
| Evading Arrest                       | 12              | 1                           | 0                     | 0               | 0                             | 0                       | 0                         | 13    |
| Violation of Wildlife Regulations    | 10              | 0                           | 0                     | 0               | 0                             | 0                       | 0                         | 10    |
| Unlawful Carrying / Poss of a Weapon | 7               | 0                           | 0                     | 0               | 0                             | 0                       | 0                         | 7     |
| Criminal Trespass                    | 5               | 0                           | 0                     | 2               | 0                             | 0                       | 0                         | 7     |
| Filing a False Police Report         | 2               | 2                           | 0                     | 2               | 0                             | 0                       | 0                         | 6     |
| Criminal Impersonation               | 5               | 0                           | 0                     | 1               | 0                             | 0                       | 0                         | 6     |
| Sale of Controlled Substances        | 5               | 0                           | 0                     | 0               | 0                             | 0                       | 0                         | 5     |
| Driving Under Influence (DUI)        | 5               | 0                           | 0                     | 0               | 0                             | 0                       | 0                         | 5     |
| Escape                               | 4               | 0                           | 0                     | 0               | 0                             | 0                       | 0                         | 4     |
| Harassment                           | 3               | 0                           | 0                     | 0               | 0                             | 0                       | 0                         | 3     |
| Carrying Weapons on School Property  | 0               | 0                           | 0                     | 1               | 0                             | 0                       | 0                         | 1     |
| Criminal Attempt                     | 0               | 0                           | 0                     | 0               | 0                             | 0                       | 0                         | 0     |
| Aggravated Criminal Trespass         | 0               | 0                           | 0                     | 0               | 0                             | 0                       | 0                         | 0     |
| Failure to Appear                    | 0               | 0                           | 0                     | 0               | 0                             | 0                       | 0                         | 0     |
| Gambling                             | 0               | 0                           | 0                     | 0               | 0                             | 0                       | 0                         | 0     |
| Local Ordinances                     | 0               | 0                           | 0                     | 0               | 0                             | 0                       | 0                         | 0     |
| Violation of Aftercare               | 0               | 0                           | 0                     | 0               | 0                             | 0                       | 0                         | 0     |
| Totals                               | 1,134           | 153                         | 26                    | 760             | 86                            | 28                      | 2                         | 2,189 |
|                                      | -,              |                             |                       |                 |                               |                         |                           |       |
| Status Offenses                      | 400             | 4.4                         | 40                    | 444             | •                             |                         |                           | 0.45  |
| Unruly Behavior                      | 163             | 14                          | 13                    | 141             | 9                             | 4                       | 1                         | 345   |
| Truancy                              | 58              | 0                           | 2                     | 84              | 3                             | 0                       | 0                         | 147   |
| In-State Runaway                     | 33              | 5                           | 2                     | 46              | 2                             | 0                       | 1                         | 89    |
| Possession of Tobacco Products       | 37              | 2                           | 0                     | 17              | 0                             | 0                       | 0                         | 56    |
| Violation of a Valid Court Order     | 23              | 3                           | 0                     | 27              | 0                             | 0                       | 0                         | 53    |
| Violation of Curfew                  | 3               | 1                           | 0                     | 2               | 0                             | 0                       | 0                         | 6     |
| Out-of-State Runaway  Totals         | 0<br><b>317</b> | 0<br><b>25</b>              | 0<br>17               | 0<br><b>317</b> | 0<br>14                       | <b>4</b>                | 0<br><b>2</b>             | 696   |
|                                      | 317             | 20                          | 17                    | 311             | 14                            | 4                       |                           | 090   |
| Dependency/Neglect                   | 046             | 20                          | 00                    | 040             | 00                            | 0.4                     |                           | 750   |
| Dependency / Neglect                 | 316             | 39                          | 28                    | 319             | 32                            | 21                      | 1                         | 756   |
| Termination of Parental Rights       | 36              | 0                           | 0                     | 47              | 2                             | 3                       | 0                         | 88    |
| Sexually Abused Child                | 0               | 0                           | 0                     | 0               | 0                             | 0                       | 0                         | 0     |
| Physically Abused Child              | 0               | 0                           | 0                     | 0               | 0                             | 0                       | 0                         | 0     |
| Totals                               | 352             | 39                          | 28                    | 366             | 34                            | 24                      | 1                         | 844   |
|                                      |                 |                             |                       |                 |                               |                         |                           |       |

#### Referrals by Class and Type Of Offense by Race and Sex for CY 2008

|                                  | White<br>Male | African<br>American<br>Male | Other<br>Race<br>Male | White<br>Female | African<br>American<br>Female | Other<br>Race<br>Female | Unknown<br>Race or<br>Sex | Total |
|----------------------------------|---------------|-----------------------------|-----------------------|-----------------|-------------------------------|-------------------------|---------------------------|-------|
| Other Violation Proceedings      |               |                             |                       |                 |                               |                         |                           |       |
| Violation of Pretrial Diversion  | 25            | 2                           | 0                     | 12              | 1                             | 0                       | 0                         | 40    |
| Violation of Informal Adjustment | 4             | 0                           | 0                     | 4               | 0                             | 0                       | 0                         | 8     |
| Totals                           | 29            | 2                           | 0                     | 16              | 1                             | 0                       | 0                         | 48    |
| <u>Parentage</u>                 |               |                             |                       |                 |                               |                         |                           |       |
| Child Support                    | 426           | 29                          | 24                    | 419             | 29                            | 16                      | 2                         | 945   |
| Custody                          | 190           | 9                           | 23                    | 136             | 7                             | 13                      | 7                         | 385   |
| Paternity / Legitimation         | 99            | 12                          | 7                     | 91              | 10                            | 4                       | 1                         | 224   |
| Visitation                       | 23            | 2                           | 0                     | 23              | 0                             | 0                       | 0                         | 48    |
| Totals                           | 738           | 52                          | 54                    | 669             | 46                            | 33                      | 10                        | 1,602 |
| Special Proceedings              |               |                             |                       |                 |                               |                         |                           |       |
| Foster Care Review               | 142           | 15                          | 17                    | 178             | 9                             | 14                      | 0                         | 375   |
| Judicial Review                  | 25            | 0                           | 4                     | 21              | 0                             | 3                       | 0                         | 53    |
| Administrative Review            | 0             | 0                           | 0                     | 0               | 0                             | 0                       | 0                         | 0     |
| Request for Medical Treatment    | 0             | 0                           | 0                     | 0               | 0                             | 0                       | 0                         | 0     |
| Consent to Marry                 | 0             | 0                           | 0                     | 0               | 0                             | 0                       | 0                         | 0     |
| Totals                           | 167           | 15                          | 21                    | 199             | 9                             | 17                      | 0                         | 428   |
| <u>Other</u>                     |               |                             |                       |                 |                               |                         |                           |       |
| Other                            | 169           | 27                          | 9                     | 130             | 17                            | 4                       | 2                         | 358   |
| Totals                           | 169           | 27                          | 9                     | 130             | 17                            | 4                       | 2                         | 358   |
| All Referral Totals              | 3,241         | 346                         | 162                   | 2,593           | 217                           | 112                     | 17                        | 6,688 |