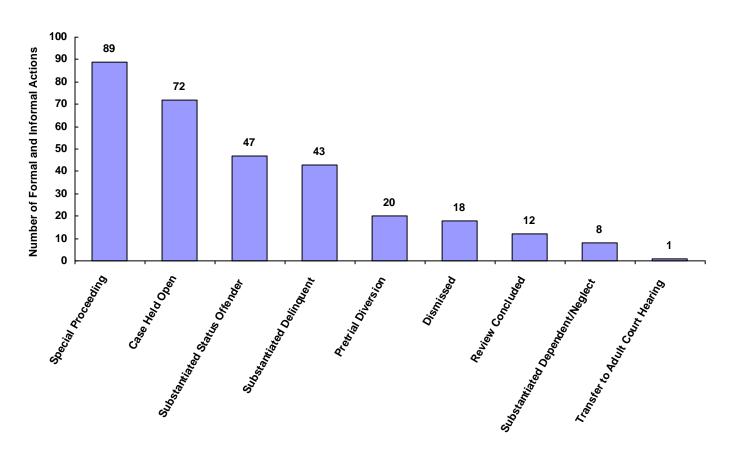

|
| Unknown                            | 0             | 0                           | 0                     | 0               | 0                             | 0                       | 0                         | 0     | 0.00%                      |
| Other                              | 0             | 0                           | 0                     | 0               | 0                             | 0                       | 0                         | 0     | 0.00%                      |
| Totals                             | 185           | 3                           | 7                     | 114             | 0                             | 1                       | 0                         | 310   |                            |

#### **Total Formal and Informal Actions**



#### Formal and Informal Actions by Type of Offense, Race and Sex for CY 2008

|                                            | White<br>Male | African<br>American<br>Male | Other<br>Race<br>Male | White<br>Female | African<br>American<br>Female | Other<br>Race<br>Female | Unknown<br>Race or<br>Sex | Total |
|--------------------------------------------|---------------|-----------------------------|-----------------------|-----------------|-------------------------------|-------------------------|---------------------------|-------|
| <u>Delinquent</u>                          |               |                             |                       |                 |                               |                         |                           |       |
| Complaint Substantiated Delinq