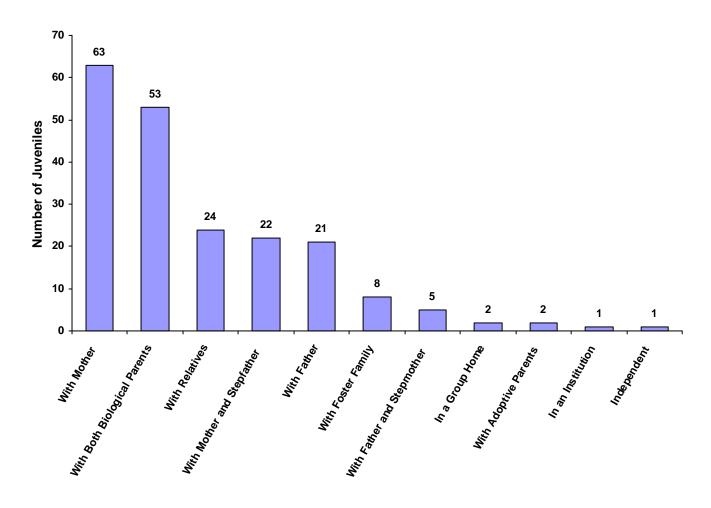

Living Arrangement of Juveniles by Race and Sex for CY 2008

|                              | White<br>Male | African<br>American<br>Male | Other<br>Race<br>Male | White<br>Female | African<br>American<br>Female | Other<br>Race<br>Female | Unknown<br>Race or<br>Sex | Total | % of All<br>Children<br>Referred |
|------------------------------|---------------|-----------------------------|-----------------------|-----------------|-------------------------------|-------------------------|---------------------------|-------|----------------------------------|
| With Both Biological Parents | 34            | 0                           | 0                     | 19              | 0                             | 0                       | 0                         | 53    | 26.24%                           |
| With Father and Stepmother   | 3             | 0                           | 0                     | 2               | 0                             | 0                       | 0                         | 5     | 2.48%                            |
| With Mother and Stepfather   | 17            | 0                           | 0                     | 5               | 0                             | 0                       | 0                         | 22    | 10.89%                           |
| With Mother                  | 30            | 0                           | 4                     | 29              | 0                             | 0                       | 0                         | 63    | 31.19%                           |
| With Father                  | 13            | 1                           | 0                     | 7               | 0                             | 0                       | 0                         | 21    | 10.40%                           |
| With Relatives               | 14            | 0                           | 0                     | 9               | 0                             | 1                       | 0                         | 24    | 11.88%                           |
| With Adoptive Parents        | 0             | 1                           | 0                     | 1               | 0                             | 0                       | 0                         | 2     | 0.99%                            |
| With Foster Family           | 5             | 0                           | 0                     | 3               | 0                             | 0                       | 0                         | 8     | 3.96%                            |
| In a Group Home              | 2             | 0                           | 0                     | 0               | 0                             | 0                       | 0                         | 2     | 0.99%                            |
| In a Residential Center      | 0             | 0                           | 0                     | 0               | 0                             | 0                       | 0                         | 0     | 0.00%                            |
| In an Institution            | 1             | 0                           | 0                     | 0               | 0                             | 0                       | 0                         | 1     | 0.50%                            |
| Independent                  | 0             | 0                           | 0                     | 1               | 0                             | 0                       | 0                         | 1     | 0.50%                            |
| Unknown                      | 0             | 0                           | 0                     | 0               | 0                             | 0                       | 0                         | 0     | 0.00%                            |
| Other                        | 0             | 0                           | 0                     | 0               | 0                             | 0                       | 0                         | 0     | 0.00%                            |
| Totals                       | 119           | 2                           | 4                     | 76              | 0                             | 1                       | 0                         | 202   |                                  |

#### **Living Arrangement of Juveniles**