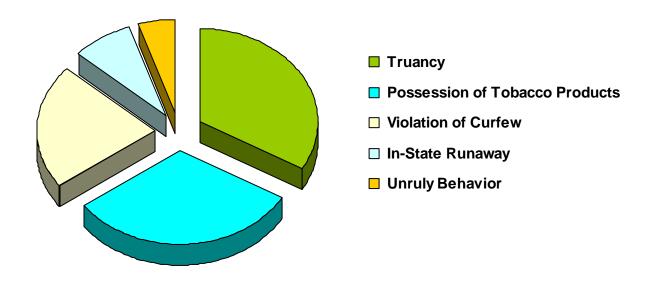

### Referrals for Status/Unruly Offenses in CY 2008 Total Status/Unruly Referrals = 60

| Referral Reason                  | Count | Percent |
|----------------------------------|-------|---------|
| Truancy                          | 20    | 33.33%  |
| Possession of Tobacco Products   | 19    | 31.67%  |
| Violation of Curfew              | 13    | 21.67%  |
| In-State Runaway                 | 5     | 8.33%   |
| Unruly Behavior                  | 3     | 5.00%   |
| Violation of a Valid Court Order | 0     | 0.00%   |
| Out-of-State Runaway             | 0     | 0.00%   |
| Total                            | 60    |         |