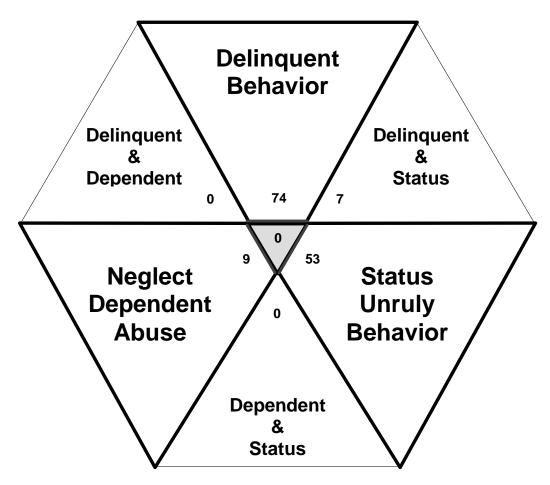

### The Juvenile Court Referral Process for CY 2008

Delinquent, Dependent/Neglect/Abuse, and Status/Unruly Referrals for CY 2008

Total = 143

The remaining referrals are for: Custody, Visitation, Paternity/Legitimation, Child Support, Special Procedures and Other Referrals Each child may be counted in more than one category

Total number of individual children for ALL referrals disposed by juvenile courts during CY 2008 equals 202

Children can have referrals in multiple categories. The drawing above shows that in the year 2008 there were 74 referrals to Cannon County Juvenile Court for children with only delinquent offenses, 53 for those with only status/unruly behavior, and 9 for children with neglect, dependent or abuse referrals during the calendar year. There were 7 referrals for children that had a delinquent AND a status/unruly referral. There were 0 referrals for children with both delinquent behavior AND a neglect, dependent or abuse allegation. There were 0 referrals for children that had both a status/unruly referral AND a neglect, dependent or abuse allegation. Also, there were 0 referrals for children that had a delinquent referral, a status/unruly referral AND a neglect, dependent or abuse allegation.