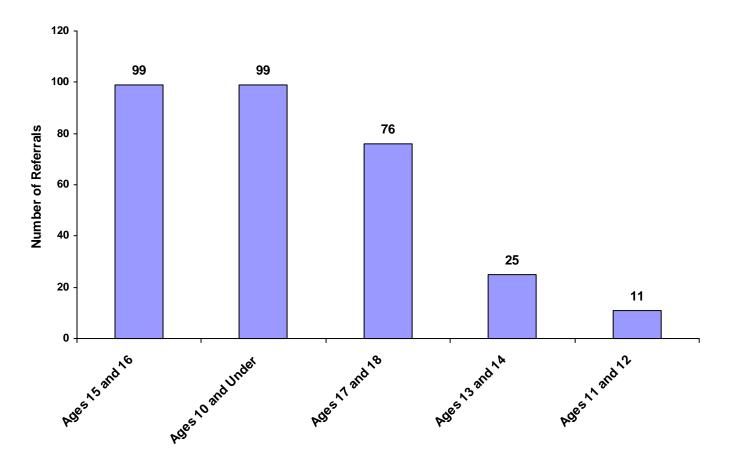

#### Referrals by Age Group, Race and Sex for CY 2008

|                      | White<br>Male | African<br>American<br>Male | Other<br>Race<br>Male | White<br>Female | African<br>American<br>Female | Other<br>Race<br>Female | Unknown<br>Race or<br>Sex | Total | % of<br>Total<br>Referrals |
|----------------------|---------------|-----------------------------|-----------------------|-----------------|-------------------------------|-------------------------|---------------------------|-------|----------------------------|
| Birth through Age 10 | 54            | 0                           | 3                     | 41              | 0                             | 1                       | 0                         | 99    | 31.94%                     |
| Ages 11 and 12       | 9             | 0                           | 0                     | 2               | 0                             | 0                       | 0                         | 11    | 3.55%                      |
| Ages 13 and 14       | 14            | 1                           | 1                     | 9               | 0                             | 0                       | 0                         | 25    | 8.06%                      |
| Ages 15 and 16       | 53            | 0                           | 2                     | 44              | 0                             | 0                       | 0                         | 99    | 31.94%                     |
| Ages 17 and 18       | 55            | 2                           | 1                     | 18              | 0                             | 0                       | 0                         | 76    | 24.52%                     |
| Unknown Age          | 0             | 0                           | 0                     | 0               | 0                             | 0                       | 0                         | 0     | 0.00%                      |
| All Age Group Totals | 185           | 3                           | 7                     | 114             | 0                             | 1                       | 0                         | 310   |                            |

#### **Total Referrals by Age Group**