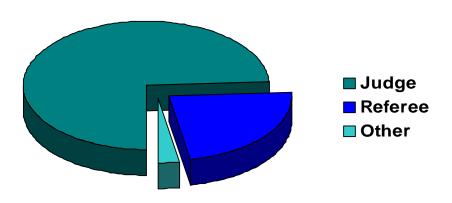

| Other -                                      | 0             | 0                           | 0                     | 2               | 0                             | 0                       | 0                         | 2              |
| Totals                                       | 0             | 0                           | 0                     | 2               | 0                             | 0                       | 0                         |                |
|                                              |               |                             |                       |                 |                               |                         |                           |                |

### Breakdown of Referrals by Court Personnel Executing the Action in CY 2008



|         | Referrals | % of Referrals |
|---------|-----------|----------------|
|         |           |                |
| Judge   | 230       | 74.19%         |
| Referee | 71        | 22.90%         |
| YSO     | 0         | 0.00%          |
| Other   | 9         | 2.90%          |
| Total   | 310       | 100.00%        |