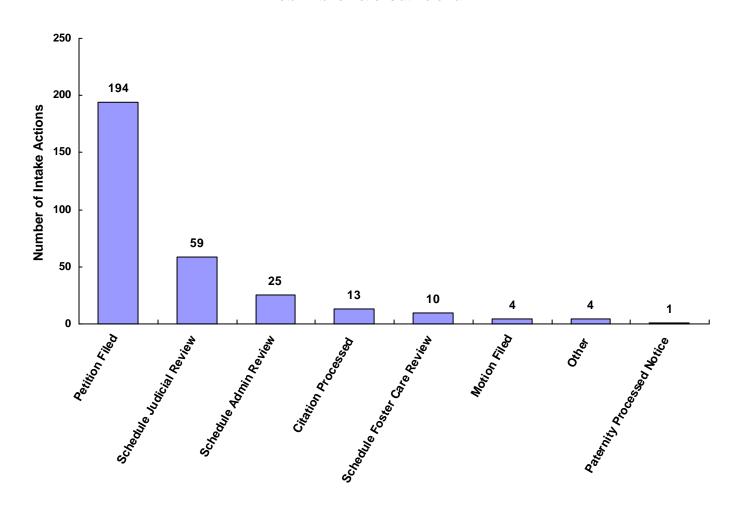

00%                      |
| Does Not Apply              | 0             | 0                           | 0                     | 0               | 0                             | 0                       | 0                         | 0     | 0.00%                      |
| Other                       | 1             | 0                           | 1                     | 2               | 0                             | 0                       | 0                         | 4     | 1.29%                      |
| Totals                      | 185           | 3                           | 7                     | 114             | 0                             | 1                       | 0                         | 310   |                            |

#### **Total Intake Actions at Referral**



Intake Actions of Referrals by Class of Offense, Race and Sex for CY 2008

|                                                       | White<br>Male | African<br>American<br>Male | Other<br>Race<br>Male | White<br>Female | African<br>American<br>Female | Other<br>Race<br>Female | Unknown<br>Race or<br>Sex | Total |
|-------------------------------------------------------|---------------|-----------------------------|-----------------------|-----------------|-------------------------------|-------------------------|---------------------------|-------|
| Offenses Against Persons                              |               |                             |                       |                 |                               |                         |                           |       |
| P