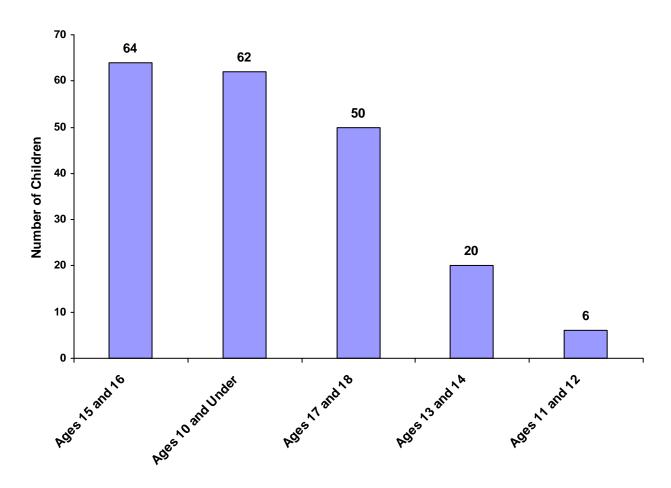

#### Children Referred by Age Group, Race and Sex for CY 2008

|                    | White<br>Male | African<br>American<br>Male | Other<br>Race<br>Male | White<br>Female | African<br>American<br>Female | Other<br>Race<br>Female | Unknown<br>Race or<br>Sex | Total | % of All<br>Children<br>Referred |
|--------------------|---------------|-----------------------------|-----------------------|-----------------|-------------------------------|-------------------------|---------------------------|-------|----------------------------------|
| Ages 10 and Under  | 33            | 0                           | 2                     | 26              | 0                             | 1                       | 0                         | 62    | 30.69%                           |
| Ages 11 through 12 | 5             | 0                           | 0                     | 1               | 0                             | 0                       | 0                         | 6     | 2.97%                            |
| Ages 13 through 14 | 11            | 1                           | 1                     | 7               | 0                             | 0                       | 0                         | 20    | 9.90%                            |
| Ages 15 through 16 | 35            | 0                           | 1                     | 28              | 0                             | 0                       | 0                         | 64    | 31.68%                           |
| Ages 17 through 18 | 35            | 1                           | 0                     | 14              | 0                             | 0                       | 0                         | 50    | 24.75%                           |
| Ages 19 and Over   | 0             | 0                           | 0                     | 0               | 0                             | 0                       | 0                         | 0     | 0.00%                            |
| Total              | 119           | 2                           | 4                     | 76              | 0                             | 1                       | 0                         | 202   |                                  |

#### **Total Children by Age Group**