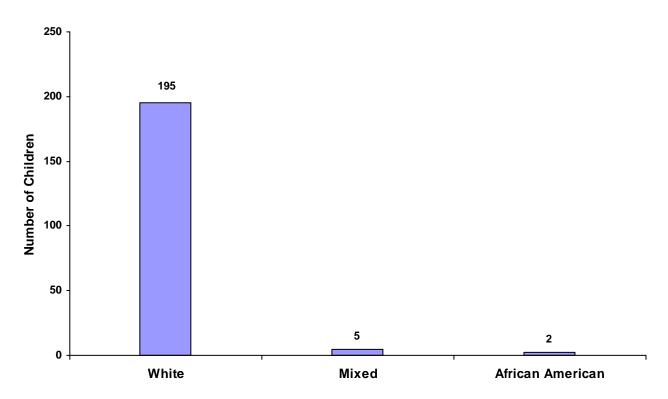

### Children Referred by Race and Sex for CY 2008

| Race             |       | Male | Female | Unknown | Total |
|------------------|-------|------|--------|---------|-------|
| White            |       | 119  | 76     | 0       | 195   |
| African American |       | 2    | 0      | 0       | 2     |
| Native American  |       | 0    | 0      | 0       | 0     |
| Asian            |       | 0    | 0      | 0       | 0     |
| Mixed            |       | 4    | 1      | 0       | 5     |
| Unknown          |       | 0    | 0      | 0       | 0     |
|                  | Total | 125  | 77     | 0       | 202   |

#### **Total Children by Race**