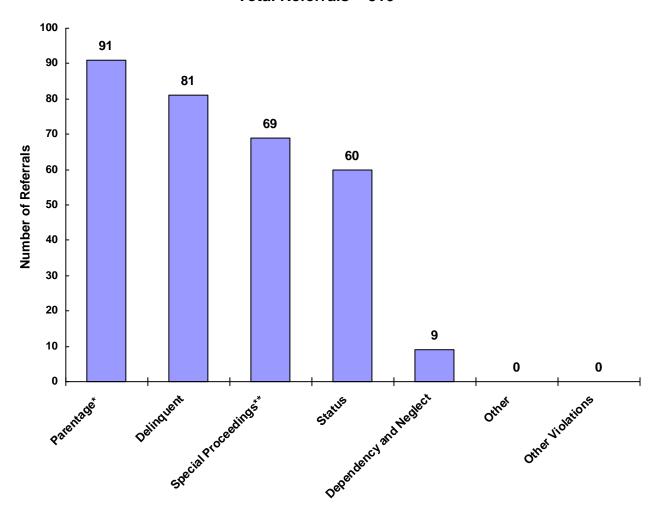

### Referrals by Type of Offense in CY 2008

<sup>\*</sup> Parentage includes: Custody, Visitation, Paternity/Legitimation and Child Support

Information from the Juvenile Court represents a total of 202 children and 309 cases that were reported to the TCJFCJ.

A Status offense is an offense committed by a child that if committed by an adult, would not be considered an offense or unlawful act. An example of this is smoking when not legally an adult.

<sup>\*\*</sup>Special Proceedings include: Judicial Review, Administrative Review, Foster Care Review, Request for Medical Treatment and Consent to Marry