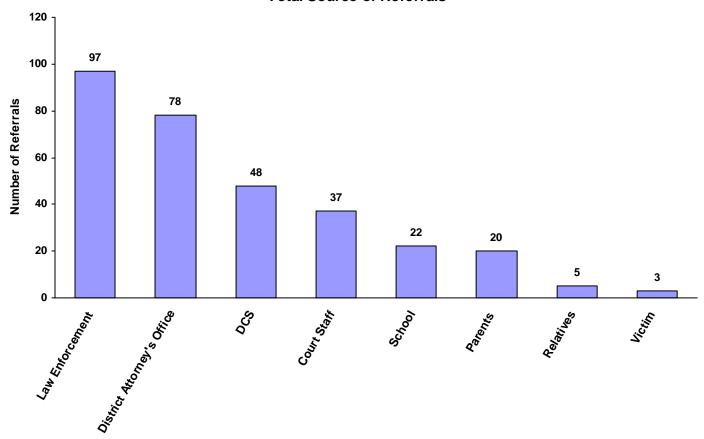

0     | 0.00%                      |
| Unknown                    | 0             | 0                           | 0                     | 0               | 0                             | 0                       | 0                         | 0     | 0.00%                      |
| Other                      | 0             | 0                           | 0                     | 0               | 0                             | 0                       | 0                         | 0     | 0.00%                      |
| Totals                     | 185           | 3                           | 7                     | 114             | 0                             | 1                       | 0                         | 310   |                            |

#### **Total Source of Referrals**



Six Most Frequent Referral Reasons by Source, Race and Sex for CY 2008

|                                         | White<br>Male | African<br>American<br>Male | Other<br>Race<br>Male | White<br>Female | African<br>American<br>Female | Other<br>Race<br>Female | Unknown<br>Race or<br>Sex | Tota |
|-----------------------------------------|---------------|-----------------------------|-----------------------|-----------------|-------------------------------|-------------------------|---------------------------|------|
| Law Enforcement                         |               |                             |                       |                 |                               |                         |                           |      |
| Possession of Tobacco Products          | 14