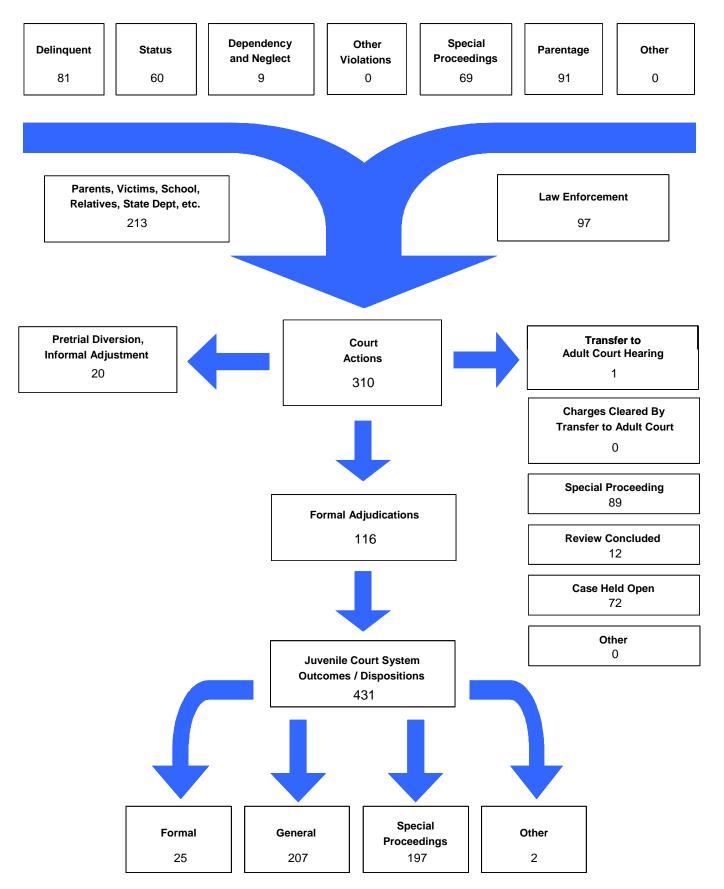

### The Juvenile Court Referral Process for CY 2008

Delinquent, Dependent/Neglect/Abuse, and Status/Unruly Referrals for CY 2008

Total = 143

The remaining referrals are for: Custody, Visitation, Paternity/Legitimation, Child Support, Special Procedures and Other Referrals Each child may be counted in more than one category

### Referrals by Type of Offense in CY 2008

<sup>\*</sup> Parentage includes: Custody, Visitation, Paternity/Legitimation and Child Support

Information from the Juvenile Court represents a total of 202 children and 309 cases that were reported to the TCJFCJ.

A Status offense is an offense committed by a child that if committed by an adult, would not be considered an offense or unlawful act. An example of this is smoking when not legally an adult.

<sup>\*\*</sup>Special Proceedings include: Judicial Review, Administrative Review, Foster Care Review, Request for Medical Treatment and Consent to Marry