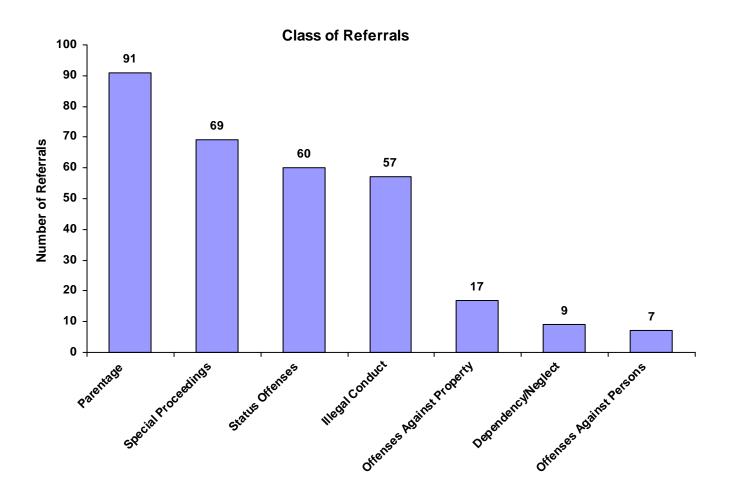

#### Class of Referrals by Race and Sex for CY 2008

|                             | White<br>Male | African<br>American<br>Male | Other<br>Race<br>Male | White<br>Female | African<br>American<br>Female | Other<br>Race<br>Female | Unknown<br>Race or<br>Sex | Total | % of<br>Total<br>Referrals |
|-----------------------------|---------------|-----------------------------|-----------------------|-----------------|-------------------------------|-------------------------|---------------------------|-------|----------------------------|
| Offenses Against Persons    | 6             | 0                           | 0                     | 1               | 0                             | 0                       | 0                         | 7     | 2.26%                      |
| Offenses Against Property   | 12            | 1                           | 0                     | 4               | 0                             | 0                       | 0                         | 17    | 5.48%                      |
| Illegal Conduct             | 39            | 1                           | 2                     | 15              | 0                             | 0                       | 0                         | 57    | 18.39%                     |
| Status Offenses             | 31            | 1                           | 0                     | 28              | 0                             | 0                       | 0                         | 60    | 19.35%                     |
| Dependency/Neglect          | 6             | 0                           | 0                     | 3               | 0                             | 0                       | 0                         | 9     | 2.90%                      |
| Other Violation Proceedings | 0             | 0                           | 0                     | 0               | 0                             | 0                       | 0                         | 0     | 0.00%                      |
| Parentage                   | 50            | 0                           | 3                     | 37              | 0                             | 1                       | 0                         | 91    | 29.35%                     |
| Special Proceedings         | 41            | 0                           | 2                     | 26              | 0                             | 0                       | 0                         | 69    | 22.26%                     |
| Other                       | 0             | 0                           | 0                     | 0               | 0                             | 0                       | 0                         | 0     | 0.00%                      |
| Totals                      | 185           | 3                           | 7                     | 114             | 0                             | 1                       | 0                         | 310   |                            |