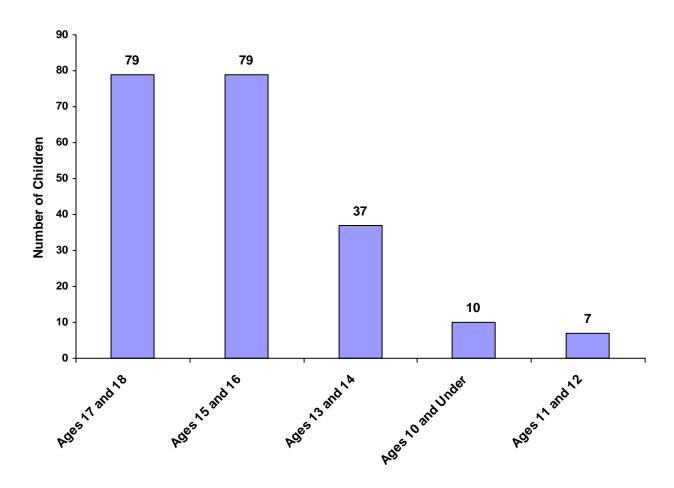

#### Children Referred by Age Group, Race and Sex for CY 2008

|                    | White<br>Male | African<br>American<br>Male | Other<br>Race<br>Male | White<br>Female | African<br>American<br>Female | Other<br>Race<br>Female | Unknown<br>Race or<br>Sex | Total | % of All<br>Children<br>Referred |
|--------------------|---------------|-----------------------------|-----------------------|-----------------|-------------------------------|-------------------------|---------------------------|-------|----------------------------------|
| Ages 10 and Under  | 3             | 2                           | 0                     | 3               | 1                             | 0                       | 1                         | 10    | 4.72%                            |
| Ages 11 through 12 | 5             | 1                           | 0                     | 1               | 0                             | 0                       | 0                         | 7     | 3.30%                            |
| Ages 13 through 14 | 21            | 2                           | 0                     | 9               | 3                             | 2                       | 0                         | 37    | 17.45%                           |
| Ages 15 through 16 | 38            | 3                           | 0                     | 28              | 7                             | 1                       | 2                         | 79    | 37.26%                           |
| Ages 17 through 18 | 36            | 3                           | 0                     | 34              | 6                             | 0                       | 0                         | 79    | 37.26%                           |
| Ages 19 and Over   | 0             | 0                           | 0                     | 0               | 0                             | 0                       | 0                         | 0     | 0.00%                            |
| Total              | 103           | 11                          | 0                     | 75              | 17                            | 3                       | 3                         | 212   |                                  |

#### **Total Children by Age Group**