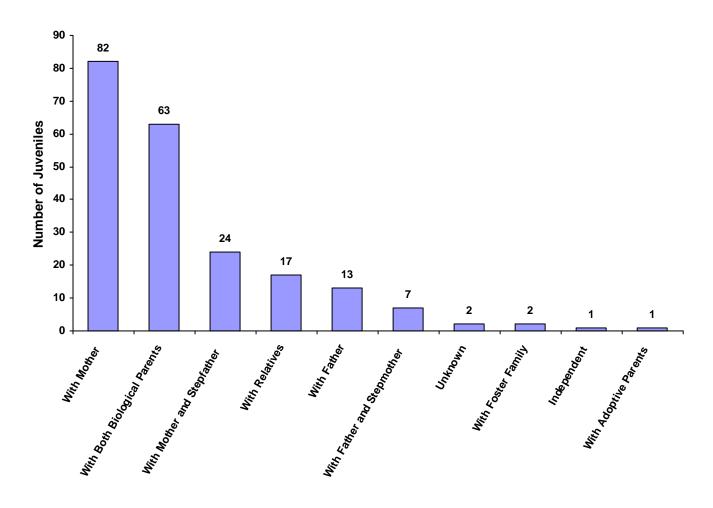

Living Arrangement of Juveniles by Race and Sex for CY 2008

|                              | White<br>Male | African<br>American<br>Male | Other<br>Race<br>Male | White<br>Female | African<br>American<br>Female | Other<br>Race<br>Female | Unknown<br>Race or<br>Sex | Total | % of All<br>Children<br>Referred |
|------------------------------|---------------|-----------------------------|-----------------------|-----------------|-------------------------------|-------------------------|---------------------------|-------|----------------------------------|
| With Both Biological Parents | 36            | 4                           | 0                     | 18              | 3                             | 1                       | 1                         | 63    | 29.72%                           |
| With Father and Stepmother   | 3             | 0                           | 0                     | 4               | 0                             | 0                       | 0                         | 7     | 3.30%                            |
| With Mother and Stepfather   | 14            | 1                           | 0                     | 8               | 1                             | 0                       | 0                         | 24    | 11.32%                           |
| With Mother                  | 39            | 4                           | 0                     | 28              | 9                             | 2                       | 0                         | 82    | 38.68%                           |
| With Father                  | 7             | 0                           | 0                     | 4               | 2                             | 0                       | 0                         | 13    | 6.13%                            |
| With Relatives               | 3             | 1                           | 0                     | 9               | 2                             | 0                       | 2                         | 17    | 8.02%                            |
| With Adoptive Parents        | 0             | 0                           | 0                     | 1               | 0                             | 0                       | 0                         | 1     | 0.47%                            |
| With Foster Family           | 0             | 1                           | 0                     | 1               | 0                             | 0                       | 0                         | 2     | 0.94%                            |
| In a Group Home              | 0             | 0                           | 0                     | 0               | 0                             | 0                       | 0                         | 0     | 0.00%                            |
| In a Residential Center      | 0             | 0                           | 0                     | 0               | 0                             | 0                       | 0                         | 0     | 0.00%                            |
| In an Institution            | 0             | 0                           | 0                     | 0               | 0                             | 0                       | 0                         | 0     | 0.00%                            |
| Independent                  | 1             | 0                           | 0                     | 0               | 0                             | 0                       | 0                         | 1     | 0.47%                            |
| Unknown                      | 0             | 0                           | 0                     | 2               | 0                             | 0                       | 0                         | 2     | 0.94%                            |
| Other                        | 0             | 0                           | 0                     | 0               | 0                             | 0                       | 0                         | 0     | 0.00%                            |
| Totals                       | 103           | 11                          | 0                     | 75              | 17                            | 3                       | 3                         | 212   |                                  |

#### **Living Arrangement of Juveniles**