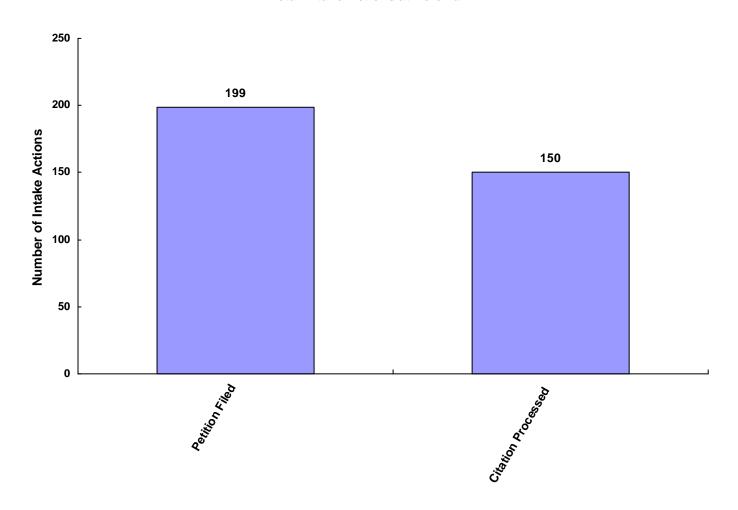

#### Referrals by Type of Offense in CY 2008

<sup>\*</sup> Parentage includes: Custody, Visitation, Paternity/Legitimation and Child Support

Information from the Juvenile Court represents a total of 212 children and 230 cases that were reported to the TCJFCJ.