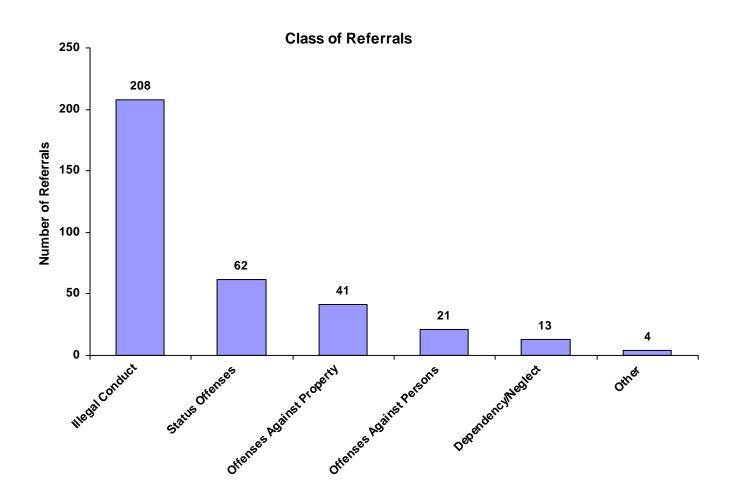

#### Class of Referrals by Race and Sex for CY 2008

|                             | White<br>Male | African<br>American<br>Male | Other<br>Race<br>Male | White<br>Female | African<br>American<br>Female | Other<br>Race<br>Female | Unknown<br>Race or<br>Sex | Total | % of<br>Total<br>Referrals |
|-----------------------------|---------------|-----------------------------|-----------------------|-----------------|-------------------------------|-------------------------|---------------------------|-------|----------------------------|
| Offenses Against Persons    | 8             | 1                           | 0                     | 6               | 4                             | 2                       | 0                         | 21    | 6.02%                      |
| Offenses Against Property   | 28            | 3                           | 0                     | 6               | 2                             | 2                       | 0                         | 41    | 11.75%                     |
| Illegal Conduct             | 114           | 5                           | 0                     | 76              | 9                             | 1                       | 3                         | 208   | 59.60%                     |
| Status Offenses             | 32            | 3                           | 0                     | 20              | 6                             | 1                       | 0                         | 62    | 17.77%                     |
| Dependency/Neglect          | 4             | 2                           | 0                     | 5               | 0                             | 0                       | 2                         | 13    | 3.72%                      |
| Other Violation Proceedings | 0             | 0                           | 0                     | 0               | 0                             | 0                       | 0                         | 0     | 0.00%                      |
| Parentage                   | 0             | 0                           | 0                     | 0               | 0                             | 0                       | 0                         | 0     | 0.00%                      |
| Special Proceedings         | 0             | 0                           | 0                     | 0               | 0                             | 0                       | 0                         | 0     | 0.00%                      |
| Other                       | 1             | 0                           | 0                     | 1               | 2                             | 0                       | 0                         | 4     | 1.15%                      |
| Totals                      | 187           | 14                          | 0                     | 114             | 23                            | 6                       | 5                         | 349   |                            |