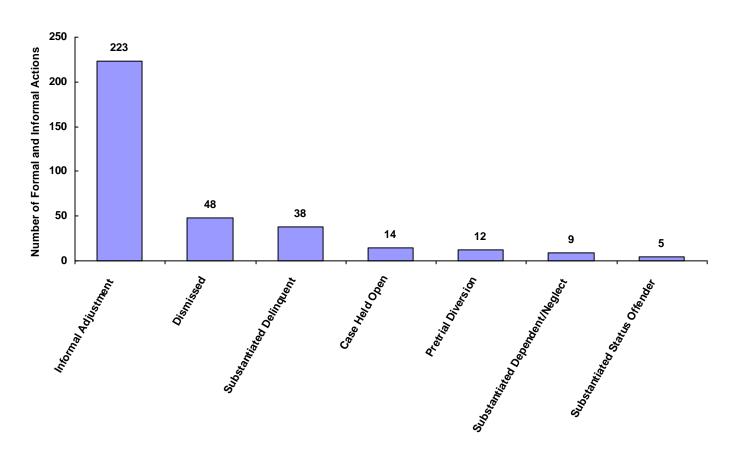

#### Class of Referrals by Race and Sex for CY 2008

|                             | White<br>Male | African<br>American<br>Male | Other<br>Race<br>Male | White<br>Female | African<br>American<br>Female | Other<br>Race<br>Female | Unknown<br>Race or<br>Sex | Total | % of<br>Total<br>Referrals |
|-----------------------------|---------------|-----------------------------|-----------------------|-----------------|-------------------------------|-------------------------|---------------------------|-------|----------------------------|
| Offenses Against Persons    | 8             | 1                           | 0                     | 6               | 4                             | 2                       | 0                         | 21    | 6.02%                      |
| Offenses Against Property   | 28            | 3                           | 0                     | 6               | 2                             | 2                       | 0                         | 41    | 11.75%                     |
| Illegal Conduct             | 114           | 5                           | 0                     | 76              | 9                             | 1                       | 3                         | 208   | 59.60%                     |
| Status Offenses             | 32            | 3                           | 0                     | 20              | 6                             | 1                       | 0                         | 62    | 17.77%                     |
| Dependency/Neglect          | 4             | 2                           | 0                     | 5               | 0                             | 0                       | 2                         | 13    | 3.72%                      |
| Other Violation Proceedings | 0             | 0                           | 0                     | 0               | 0                             | 0                       | 0                         | 0     | 0.00%                      |
| Parentage                   | 0             | 0                           | 0                     | 0               | 0                             | 0                       | 0                         | 0     | 0.00%                      |
| Special Proceedings         | 0             | 0                           | 0                     | 0               | 0                             | 0                       | 0                         | 0     | 0.00%                      |
| Other                       | 1             | 0                           | 0                     | 1               | 2                             | 0                       | 0                         | 4     | 1.15%                      |
| Totals                      | 187           | 14                          | 0                     | 114             | 23                            | 6                       | 5                         | 349   |                            |