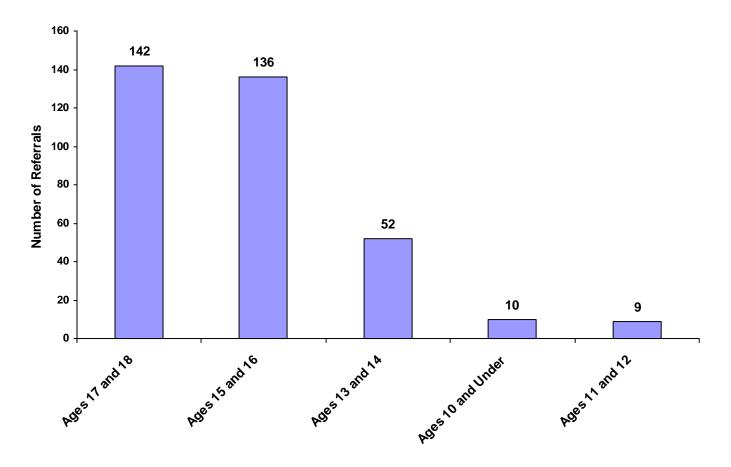

#### Referrals by Age Group, Race and Sex for CY 2008

|                      | White<br>Male | African<br>American<br>Male | Other<br>Race<br>Male | White<br>Female | African<br>American<br>Female | Other<br>Race<br>Female | Unknown<br>Race or<br>Sex | Total | % of<br>Total<br>Referrals |
|----------------------|---------------|-----------------------------|-----------------------|-----------------|-------------------------------|-------------------------|---------------------------|-------|----------------------------|
| Birth through Age 10 | 3             | 2                           | 0                     | 3               | 1                             | 0                       | 1                         | 10    | 2.87%                      |
| Ages 11 and 12       | 7             | 1                           | 0                     | 1               | 0                             | 0                       | 0                         | 9     | 2.58%                      |
| Ages 13 and 14       | 36            | 2                           | 0                     | 9               | 3                             | 2                       | 0                         | 52    | 14.90%                     |
| Ages 15 and 16       | 65            | 4                           | 0                     | 50              | 9                             | 4                       | 4                         | 136   | 38.97%                     |
| Ages 17 and 18       | 76            | 5                           | 0                     | 51              | 10                            | 0                       | 0                         | 142   | 40.69%                     |
| Unknown Age          | 0             | 0                           | 0                     | 0               | 0                             | 0                       | 0                         | 0     | 0.00%                      |
| All Age Group Totals | 187           | 14                          | 0                     | 114             | 23                            | 6                       | 5                         | 349   |                            |

#### **Total Referrals by Age Group**