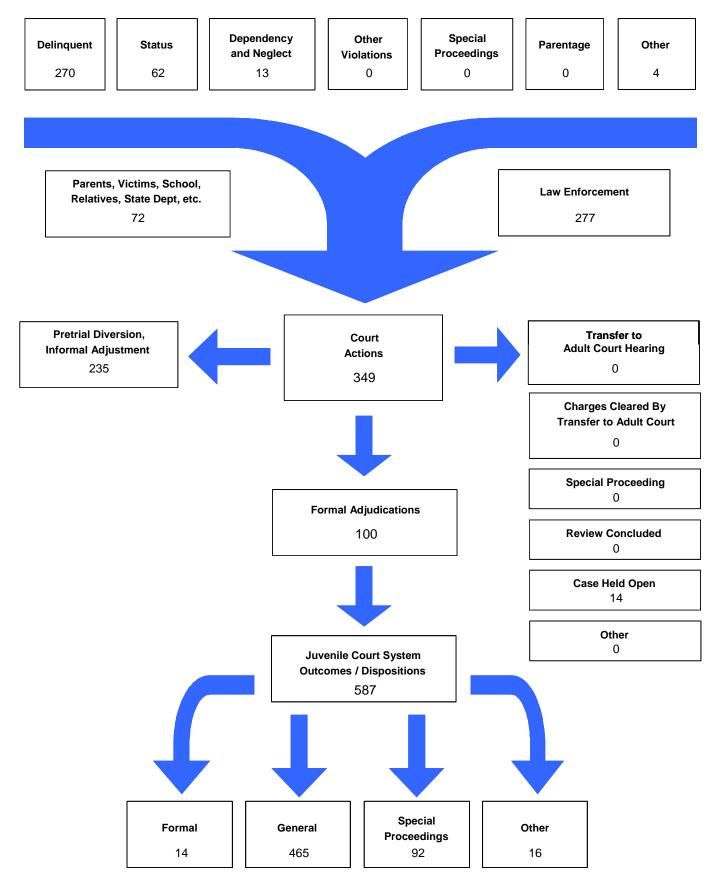

### The Juvenile Court Referral Process for CY 2008

#### Referrals by Age Group, Race and Sex for CY 2008

|                      | White<br>Male | African<br>American<br>Male | Other<br>Race<br>Male | White<br>Female | African<br>American<br>Female | Other<br>Race<br>Female | Unknown<br>Race or<br>Sex | Total | % of<br>Total<br>Referrals |
|----------------------|---------------|-----------------------------|-----------------------|-----------------|-------------------------------|-------------------------|---------------------------|-------|----------------------------|
| Birth through Age 10 | 3             | 2                           | 0                     | 3               | 1                             | 0                       | 1                         | 10    | 2.87%                      |
| Ages 11 and 12       | 7             | 1                           | 0                     | 1               | 0                             | 0                       | 0                         | 9     | 2.58%                      |
| Ages 13 and 14       | 36            | 2                           | 0                     | 9               | 3                             | 2                       | 0                         | 52    | 14.90%                     |
| Ages 15 and 16       | 65            | 4                           | 0                     | 50              | 9                             | 4                       | 4                         | 136   | 38.97%                     |
| Ages 17 and 18       | 76            | 5                           | 0                     | 51              | 10                            | 0                       | 0                         | 142   | 40.69%                     |
| Unknown Age          | 0             | 0                           | 0                     | 0               | 0                             | 0                       | 0                         | 0     | 0.00%                      |
| All Age Group Totals | 187           | 14                          | 0                     | 114             | 23                            | 6                       | 5                         | 349   |                            |

Referrals by Type of Offense, Age Group, Race and Sex for CY 2008

|                     |            | White<br>Male | African<br>American<br>Male | Other<br>Race<br>Male | White<br>Female | African<br>American<br>Female | Other<br>Race<br>Female | Unknown<br>Race or<br>Sex | Tota |
|---------------------|------------|---------------|-----------------------------|-----------------------|-----------------|-------------------------------|-------------------------|---------------------------|------|
| Special Proceedings |            |               |                             |                       |                 |                               |                         |                           |      |
| Ages 10 and Under   |            | 0             | 0                           | 0                     | 0               | 0                             | 0                       | 0                         | (    |
| Ages 11 through 12  |            | 0             | 0                           | 0                     | 0               | 0                             | 0                       | 0                         | (    |
| Ages 13 through 14  |            | 0             | 0                           | 0                     | 0               | 0                             | 0                       | 0                         | C    |
| Ages 15 through 16  |            | 0             | 0                           | 0                     | 0               | 0                             | 0                       | 0                         | (    |
| Ages 17 through 18  |            | 0             | 0                           | 0                     | 0               | 0                             | 0                       | 0                         | (    |
| Ages 19 and Over    |            | 0             | 0                           | 0                     | 0               | 0                             | 0                       | 0                         | (    |
|                     | Total      | 0             | 0                           | 0                     | 0               | 0                             | 0                       | 0                         |      |
| Other               |            |               |                             |                       |                 |                               |                         |                           |      |
| Ages 10 and Under   |            | 0             | 0                           | 0                     | 0               | 0                             | 0                       | 0                         |      |
| Ages 11 through 12  |            | 0             | 0                           | 0                     | 0               | 0                             | 0                       | 0                         | (    |
| Ages 13 through 14  |            | 0             | 0                           | 0                     | 0               | 0                             | 0                       | 0                         | (    |
| Ages 15 through 16  |            | 1             | 0                           | 0                     | 1               | 2                             | 0                       | 0                         |      |
| Ages 17 through 18  |            | 0             | 0                           | 0                     | 0               | 0                             | 0                       | 0                         | (    |
| Ages 19 and Over    |            | 0             | 0                           | 0                     | 0               | 0                             | 0                       | 0                         | (    |
|                     | Total      | 1             | 0                           | 0                     | 1               | 2                             | 0                       | 0                         | 4    |
| G                   | rand Total | 187           | 14                          | 0                     | 114             | 23                            | 6                       | 5                         | 349  |