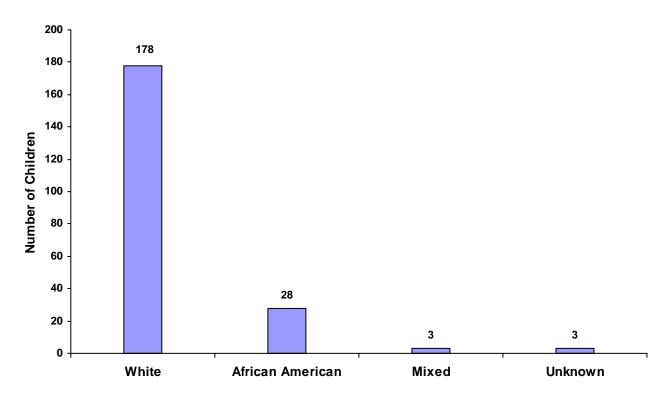

### Children Referred by Race and Sex for CY 2008

| Race             |       | Male | Female | Unknown | Total |
|------------------|-------|------|--------|---------|-------|
| White            |       | 103  | 75     | 0       | 178   |
| African American |       | 11   | 17     | 0       | 28    |
| Native American  |       | 0    | 0      | 0       | 0     |
| Asian            |       | 0    | 0      | 0       | 0     |
| Mixed            |       | 0    | 3      | 0       | 3     |
| Unknown          |       | 3    | 0      | 0       | 3     |
|                  | Total | 117  | 95     | 0       | 212   |

#### **Total Children by Race**