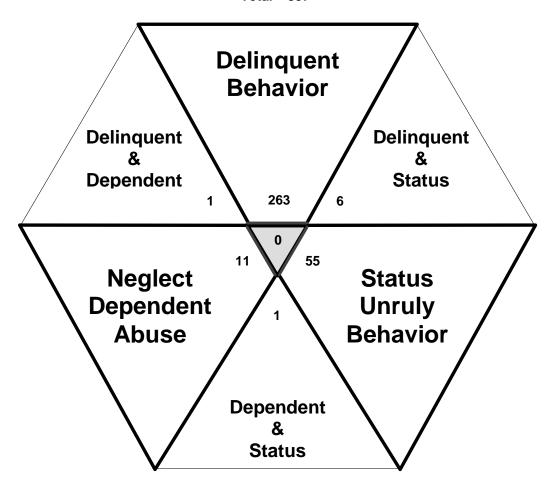

### Delinquent, Dependent/Neglect/Abuse, and Status/Unruly Referrals for CY 2008 Total = 337

The remaining referrals are for: Custody, Visitation, Paternity/Legitimation, Child Support, Special Procedures and Other Referrals Each child may be counted in more than one category

Total number of individual children for ALL referrals disposed by juvenile courts during CY 2008 equals 212

Children can have referrals in multiple categories. The drawing above shows that in the year 2008 there were 263 referrals to Carroll County Juvenile Court for children with only delinquent offenses, 55 for those with only status/unruly behavior, and 11 for children with neglect, dependent or abuse referrals during the calendar year. There were 6 referrals for children that had a delinquent AND a status/unruly referral. There were 1 referrals for children with both delinquent behavior AND a neglect, dependent or abuse allegation. There were 1 referrals for children that had both a status/unruly referral AND a neglect, dependent or abuse allegation. Also, there were 0 referrals for children that had a delinquent referral, a status/unruly referral AND a neglect, dependent or abuse allegation.