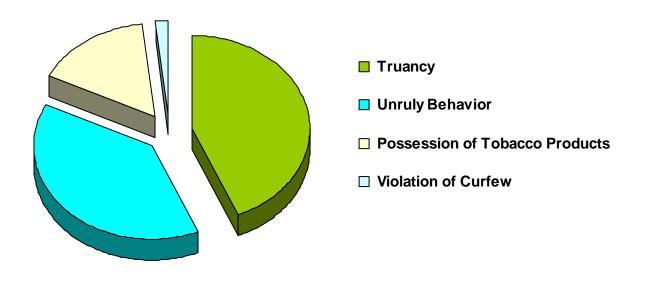

### Referrals for Status/Unruly Offenses in CY 2008 **Total Status/Unruly Referrals = 62**

| Referral Reason                  | Count | Percent |
|----------------------------------|-------|---------|
| Truancy                          | 27    | 43.55%  |
| Unruly Behavior                  | 24    | 38.71%  |
| Possession of Tobacco Products   | 10    | 16.13%  |
| Violation of Curfew              | 1     | 1.61%   |
| Violation of a Valid Court Order | 0     | 0.00%   |
| Out-of-State Runaway             | 0     | 0.00%   |
| In-State Runaway                 | 0     | 0.00%   |
| Total                            | 62    |         |