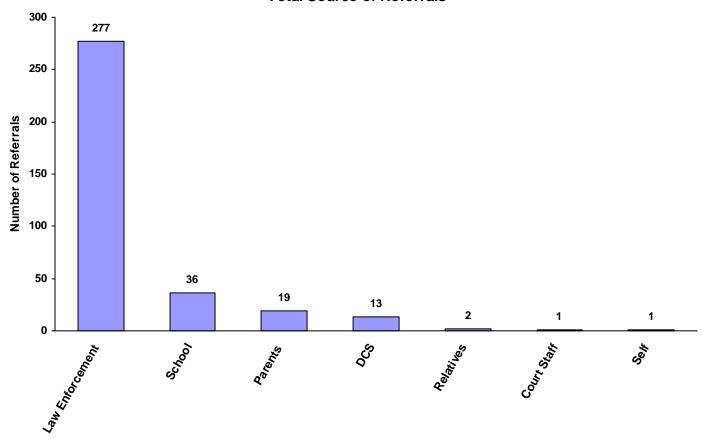

0     | 0.00%                      |
| Unknown                    | 0             | 0                           | 0                     | 0               | 0                             | 0                       | 0                         | 0     | 0.00%                      |
| Other                      | 0             | 0                           | 0                     | 0               | 0                             | 0                       | 0                         | 0     | 0.00%                      |
| Totals                     | 187           | 14                          | 0                     | 114             | 23                            | 6                       | 5                         | 349   |                            |

#### **Total Source of Referrals**



Six Most Frequent Referral Reasons by Source, Race and Sex for CY 2008

|                                         | White<br>Male | African<br>American<br>Male | Other<br>Race<br>Male | White<br>Female | African<br>American<br>Female | Other<br>Race<br>Female | Unknown<br>Race or<br>Sex | Tota |
|-----------------------------------------|---------------|-----------------------------|-----------------------|-----------------|-------------------------------|-------------------------|---------------------------|------|
| Law Enforcement                         |               |                             |                       |                 |                               |                         |                           |      |
| 1 . Traffic                             | 77