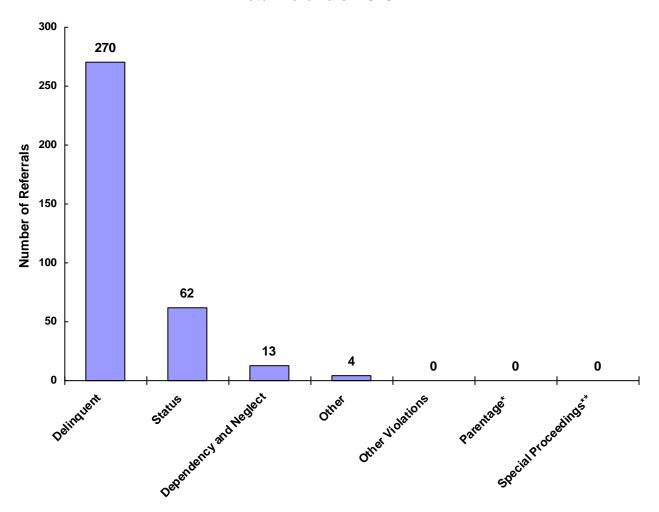

#### Referrals by Type of Offense in CY 2008

<sup>\*</sup> Parentage includes: Custody, Visitation, Paternity/Legitimation and Child Support

Information from the Juvenile Court represents a total of 212 children and 230 cases that were reported to the TCJFCJ.

A Status offense is an offense committed by a child that if committed by an adult, would not be considered an offense or unlawful act. An example of this is smoking when not legally an adult.

<sup>\*\*</sup>Special Proceedings include: Judicial Review, Administrative Review, Foster Care Review, Request for Medical Treatment and Consent to Marry