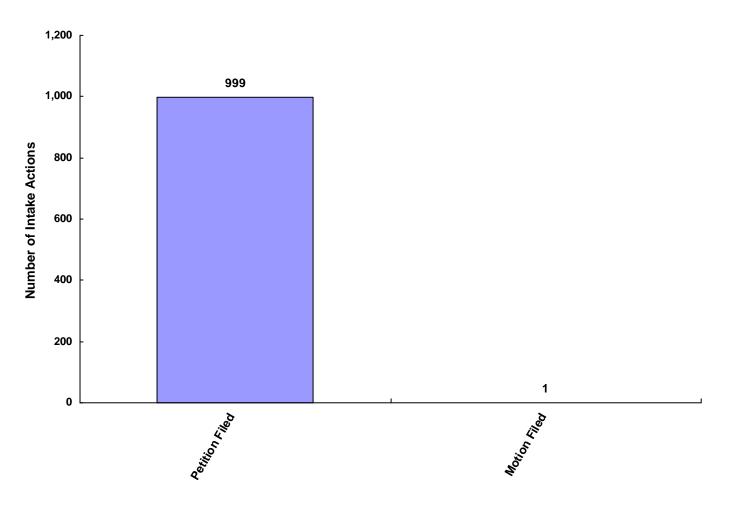

### 2008

### **State of Tennessee**

### **Annual Juvenile Court Statistical Report**

**Carter County Breakdown** 