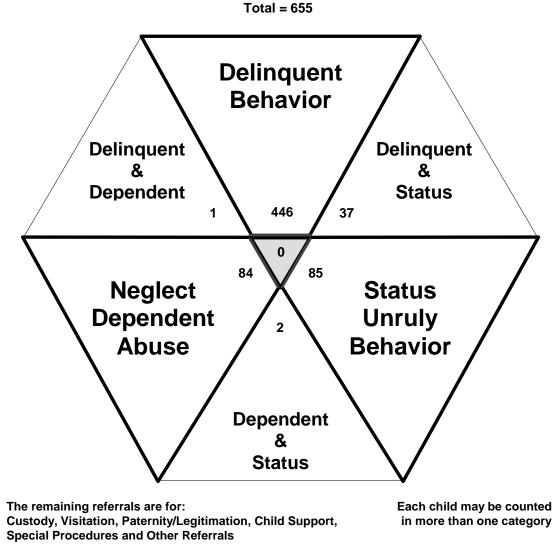

hildren Transferred to Adult Court                                                  |                  |
| Table/Chart – Children Transferred to Adult Court by Age, Race and Sex               | 32               |
| Outcomes by Type of Disposition                                                      |                  |
| Table – Outcomes by Type of Disposition, Race and Sex                                | 33               |
| Juvenile Court Referrals Disposed County-Wide Based on Number of Referrals           |                  |
| Table/Chart – Breakdown of Referrals by Court Personnel Executing the Action         | 34               |

### The Juvenile Court Referral Process for CY 2008



Report Number 1 - 1

Delinquent, Dependent/Neglect/Abuse, and Status/Unruly Referrals for CY 2008



Total number of individual children for ALL referrals disposed by juvenile courts during CY 2008 equals 658

Children can have referrals in multiple categories. The drawing above shows that in the year 2008 there were 446 referrals to Carter County Juvenile Court for children with only delinquent offenses, 85 for those with only status/unruly behavior, and 84 for children with neglect, dependent or abuse referrals during the calendar year. There were 37 referrals for children that had a delinquent AND a status/unruly referral. There were 1 referrals for children with both delinquent behavior AND a neglect, dependent or abuse allegation. There were 2 referrals for children that had both a status/unruly referral AND a neglect, dependent or abuse allegation. Also, there were 0 referrals for