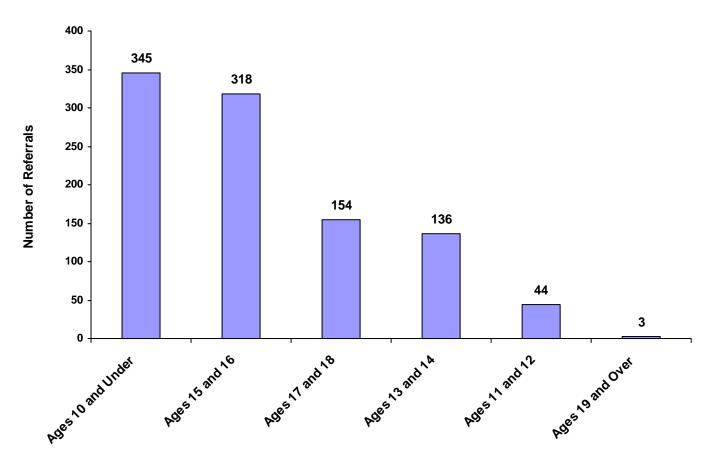

| 31.80%                     |
| Ages 17 and 18       | 96            | 10                          | 2                     | 45              | 1                             | 0                       | 0                         | 154   | 15.40%                     |
| Ages 19 and Over     | 2             | 0                           | 0                     | 1               | 0                             | 0                       | 0                         | 3     | 0.30%                      |
| All Age Group Totals | 602           | 17                          | 2                     | 366             | 5                             | 2                       | 6                         | 1,000 |                            |

#### Referrals by Age Group, Race and Sex for CY 2008





|                    | White<br>Male | African<br>American<br>Male | Other<br>Race<br>Male | White<br>Female | African<br>American<br>Female | Other<br>Race<br>Female | Unknown<br>Race or<br>Sex | Total | % of All<br>Children<br>Referred |
|--------------------|---------------|-----------------------------|-----------------------|-----------------|-------------------------------|-------------------------|---------------------------|-------|----------------------------------|
| Ages 10 and Under  | 133           | 4                           | 0                     | 150             | 1                             | 1                       | 0                         | 289   | 43.92%                           |
| Ages 11 through 12 | 18            | 0                           | 0