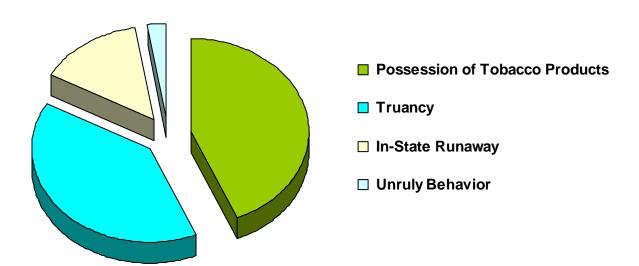

had a delinquent referral, a status/unruly referral AND a neglect, dependent or abuse allegation.

### Referrals by Type of Offense in CY 2008



Total Referrals = 1,000

\* Parentage includes: Custody, Visitation, Paternity/Legitimation and Child Support \*\*Special Proceedings include: Judicial Review, Administrative Review, Foster Care Review, Request for Medical Treatment and Consent to Marry

Information from the Juvenile Court represents a total of 658 children and 878 cases that were reported to the TCJFCJ.

A Status offense is an offense committed by a child that if committed by an adult, would not be considered an offense or unlawful act. An example of this is smoking when not legally an adult.

Referrals for Status/Unruly Offenses in CY 2008 Total Status/Unruly Referrals = 124



| Referral Reason                  | Count | Percent |
|----------------------------------|-------|---------|
| Possession of Tobacco Products   | 54    | 43.55%  |
| Truancy                          | 49    | 39.52%  |
| In-State Runaway                 | 18    | 14.52%  |
| Unruly Behavior                  | 3     | 2.42%   |
| Violation of Curfew              | 0     | 0.00%   |
| Violation of a Valid Court Order | 0     | 0.00%   |
| Out-of-State Runaway             | 0     | 0.00%   |
| Total                            | 124   |         |

#### Children\* with Delinquent Referrals by Race and Sex for CY 2008

|             | White | African<br>American | Native<br>American | Asian | Mixed<br>Race | Unknown<br>Race | Total |
|-------------|-------|---------------------|--------------