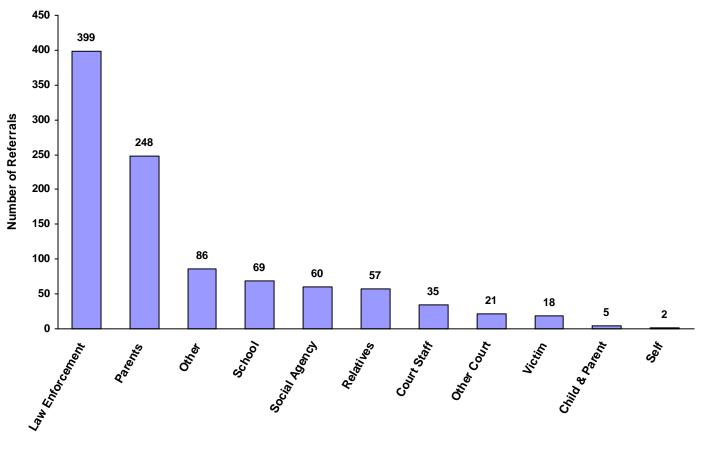

### 2008

### **State of Tennessee**

### **Annual Juvenile Court Statistical Report**

**Carter County Breakdown** 