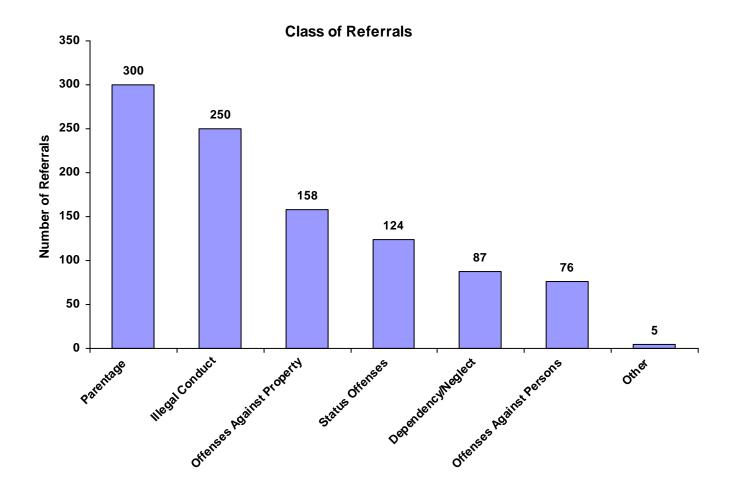

### 2008

### **State of Tennessee**

### **Annual Juvenile Court Statistical Report**

**Carter County Breakdown** 