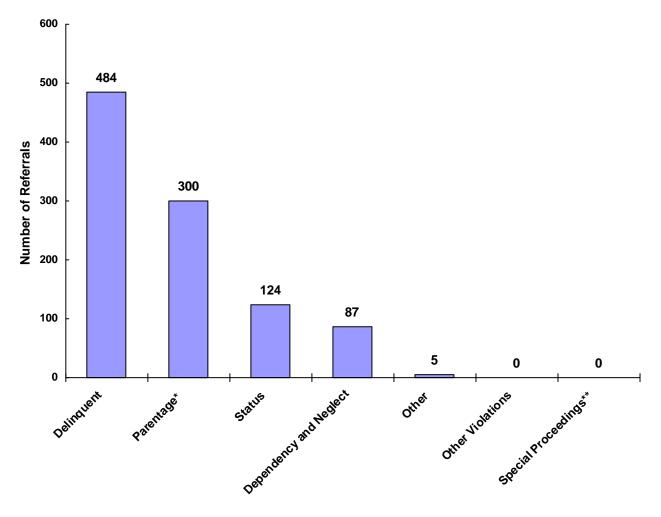

es. The drawing above shows that in the year 2008 there were 446 referrals to Carter County Juvenile Court for children with only delinquent offenses, 85 for those with only status/unruly behavior, and 84 for children with neglect, dependent or abuse referrals during the calendar year. There were 37 referrals for children that had a delinquent AND a status/unruly referral. There were 1 referrals for children with both delinquent behavior AND a neglect, dependent or abuse allegation. There were 2 referrals for children that had both a status/unruly referral AND a neglect, dependent or abuse allegation. Also, there were 0 referrals for children that had a delinquent referral, a status/unruly referral AND a neglect, dependent or abuse allegation.

### Referrals by Type of Offense in CY 2008



Total Referrals = 1,000

\* Parentage includes: Custody, Visitation, Paternity/Legitimation and Child Support \*\*Special Proceedings include: Judicial Review, Administrative Review, Foster Care Review, Request for Medical Treatment and Consent to Marry

Information from the Juvenile Court represents a total of 658 children and 878 cases that were reported to the TCJFCJ.

A Status offense is an offense committed by a child that if committed by an adult, would not be considered an offense or unlawful act. An example of this is smoking when not legally an adult.

Referrals for Status/Unruly Offenses in CY 2008 Total Status/Unruly Referrals = 124



| Referral Reason                  | Count | Percent |
|----------------------------------|-------|---------|
| Possession of Tobacco Products