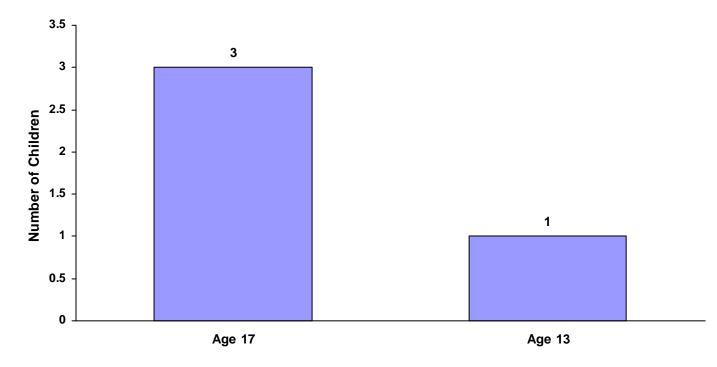

### 2008

### **State of Tennessee**

### **Annual Juvenile Court Statistical Report**

**Carter County Breakdown** 