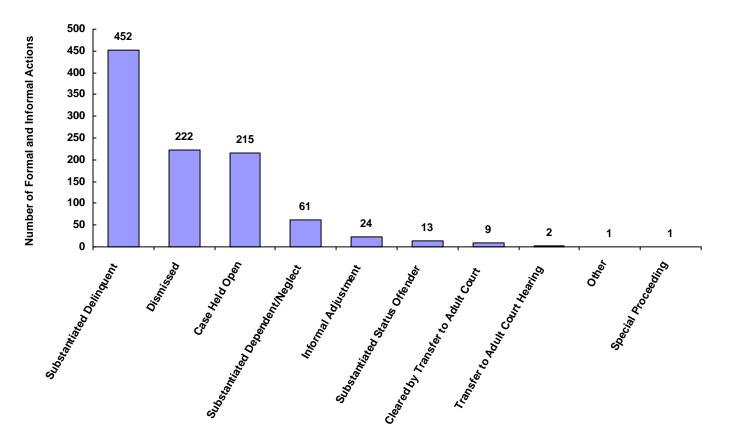

### 2008

### **State of Tennessee**

### **Annual Juvenile Court Statistical Report**

**Carter County Breakdown** 