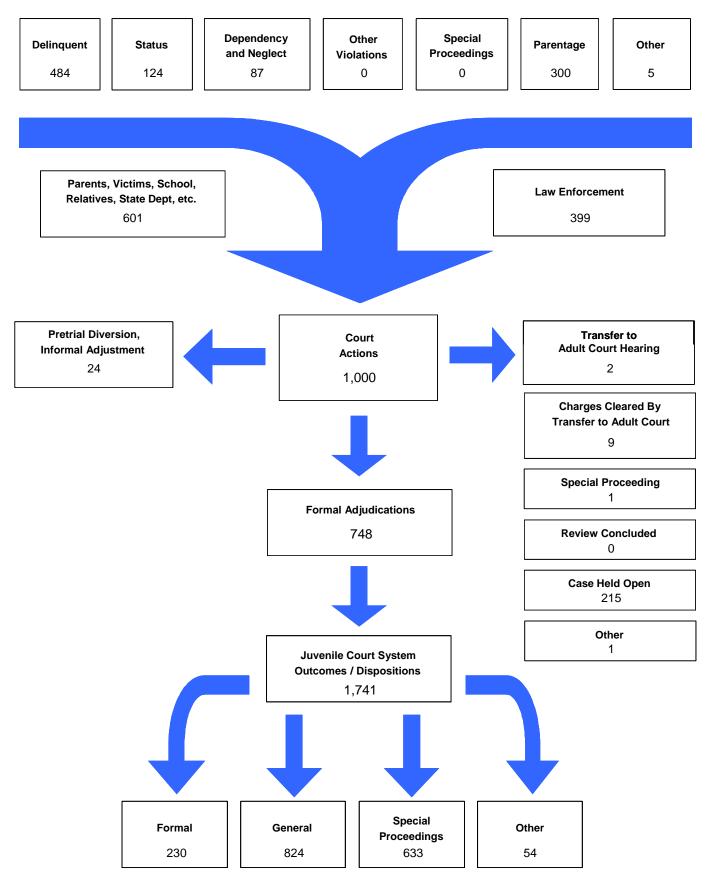

Formal and Informal Actions by Class of Referral, Race and Sex               | 31               |
| Children Transferred to Adult Court                                                  |                  |
| Table/Chart – Children Transferred to Adult Court by Age, Race and Sex               | 32               |
| Outcomes by Type of Disposition                                                      |                  |
| Table – Outcomes by Type of Disposition, Race and Sex                                | 33               |
| Juvenile Court Referrals Disposed County-Wide Based on Number of Referrals           |                  |
| Table/Chart – Breakdown of Referrals by Court Personnel Executing the Action         | 34               |

### The Juvenile Court Referral Process for CY 2008



Report Number 1 - 1

Delinquent, Dependent/Neglect/Abuse, and Status/Unruly Referrals for CY 2008



Total number of individual children for ALL referrals disposed by juvenile courts during CY 2008 equals 658

Children can have referrals in multiple categories. The drawing above shows that in the year 2008 there were 446 referrals to Carter County Juvenile Court for children with only delinquent offenses, 85 for those with only status/unruly behavior, and 84 for children with neglect, dependent or abuse referrals during the calendar year. There were 37 referrals for children that had a delinquent AND a status/unruly referral. There were 1 referrals for children with both delinquent behavior AND a neglect, dependent or abuse allegation. There were 2 referrals for children that had both a