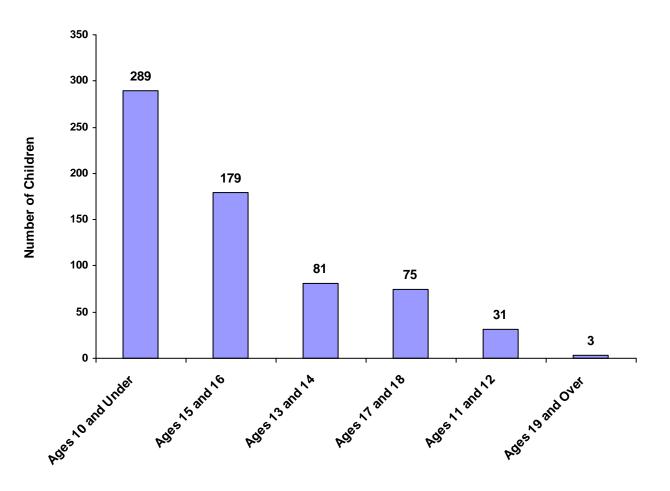

|
| Ages 17 through 18 | 42            | 4                           | 1                     | 27              | 1                             | 0                       | 0                         | 75    | 11.40%                           |
| Ages 19 and Over   | 2             | 0                           | 0                     | 1               | 0                             | 0                       | 0                         | 3     | 0.46%                            |
| Total              | 365           | 10                          | 1                     | 276             | 3                             | 1                       | 2                         | 658   |                                  |

#### Children Referred by Age Group, Race and Sex for CY 2008





#### Children Referred by Race and Sex for CY 2008

| Race             |       | Male | Female | Unknown | Total |
|------------------|-------|------|--------|---------|-------|
| White            |       | 365  | 276    | 0       | 641   |
| African American |       | 10   | 3      | 0       | 13    |
| Native American  |       | 0    | 0      | 0       | 0     |
| Asian            |       | 0    | 0      | 0       | 0     |
| Mixed            |       | 1    | 1      | 0       | 2     |
| Unknown          |       | 2    | 0      | 0       | 2     |
|                  | Total | 378  | 280    | 0       | 658   |



#### **Total Children by Race**

#### Children of Hispanic Origin by Race and Sex for CY 2008

| Race             | Male | Female | Unknown | Total |
|------------------|------