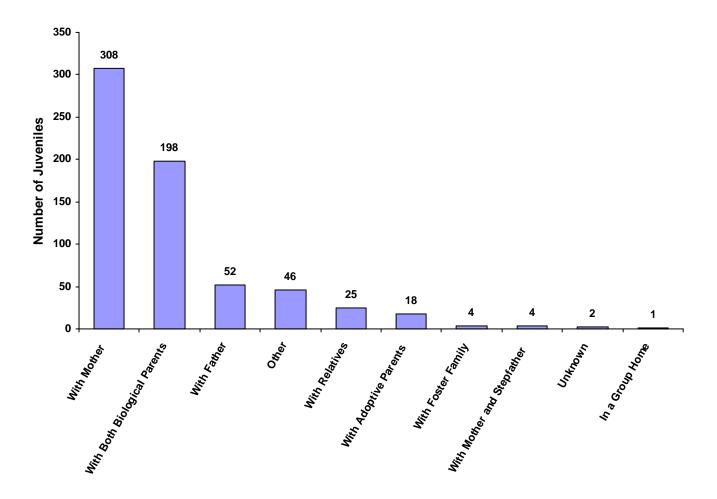

### 2008

### **State of Tennessee**

### **Annual Juvenile Court Statistical Report**

**Carter County Breakdown** 