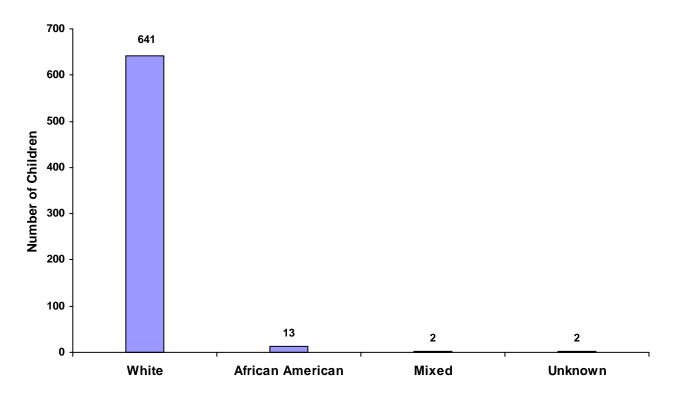

| 1                       | 2                         | 658   |                                  |

#### Children Referred by Age Group, Race and Sex for CY 2008





#### Children Referred by Race and Sex for CY 2008

| Race             |       | Male | Female | Unknown | Total |
|------------------|-------|------|--------|---------|-------|
| White            |       | 365  | 276    | 0       | 641   |
| African American |       | 10   | 3      | 0       | 13    |
| Native American  |       | 0    | 0      | 0       | 0     |
| Asian            |       | 0    | 0      | 0       | 0     |
| Mixed            |       | 1    | 1      | 0       | 2     |
| Unknown          |       | 2    | 0      | 0       | 2     |
|                  | Total | 378  | 280    | 0       | 658   |



#### **Total Children by Race**

#### Children of Hispanic Origin by Race and Sex for CY 2008

| Race             | Male | Female | Unknown | Total |
|------------------|------|--------|---------|-------|
| White            | 0    | 0      | 0       | 0     |
| African American | 0    | 0      | 0       | 0     |
| Native American  | 0    | 0      | 0       | 0     |
| Asian            | 0    | 0      | 0       | 0     |
| Mixed            | 0    | 0      | 0       | 0     |
| Unknown          | 0    | 0      | 0       | 0     |
| Total            | 0    | 0      | 0       | 0     |

Total Children of Hispanic Origin by Race

#### Referrals by Type of Offense, Age Group, Race and Sex for CY 2008

|                      |       | White<br>Male | African<br>American<br>Male | Other<br>Race