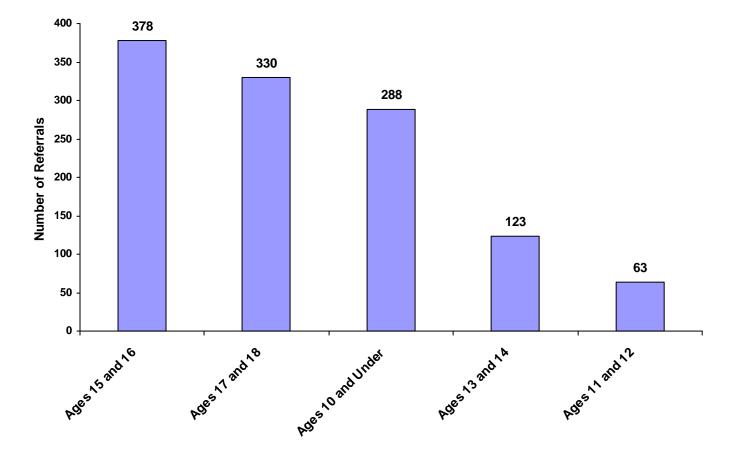

Ages 15 and 16       | 257           | 4                           | 0                     | 115             | 2                             | 0                       | 0                         | 378   | 31.98%                     |
| Ages 17 and 18       | 213           | 4                           | 1                     | 110             | 2                             | 0                       | 0                         | 330   | 27.92%                     |
| All Age Group Totals | 703           | 12                          | 3                     | 447             | 6                             | 4                       | 7                         | 1,182 |                            |

### Referrals by Age Group, Race and Sex for CY 2008

### **Total Referrals by Age Group**



#### Children Referred by Age Group, Race and Sex for CY 2008

|                    | White<br>Male | African<br>American<br>Male | Other<br>Race<br>Male | White<br>Female | African<br>American<br>Female | Other<br>Race<br>Female | Unknown<br>Race or<br>Sex | Total | % of All<br>Children<br>Referred |
|--------------------|---------------|-----------------------------|-----------------------|-----------------|-------------------------------|-------------------------|---------------------------|-------|----------------------------------|
| Ages 10 and Under  | 85            | 3                           | 1                     | 85              | 0                             | 1                       | 3                         | 178   | 24.52%                           |
| Ages 11 throu