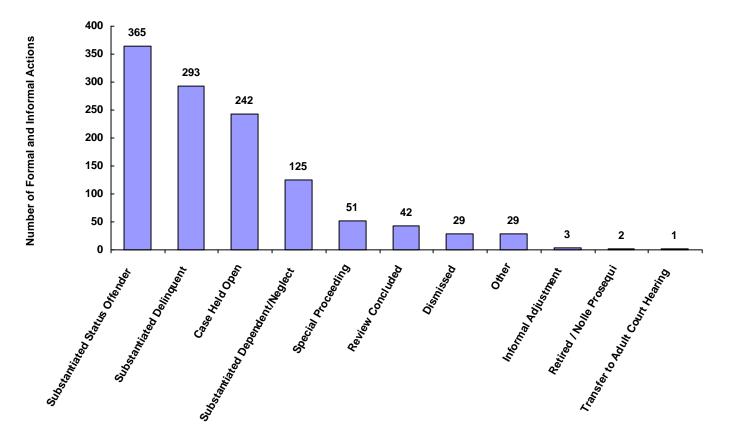

|
| Unknown                            | 0             | 0                           | 0                     | 0               | 0                             | 0                       | 0                         | 0     | 0.00%                      |
| Other                              | 13            | 0                           | 0                     | 16              | 0                             | 0                       | 0                         | 29    | 2.45%                      |
| Totals                             | 703           | 12                          | 3                     | 447             | 6                             | 4                       | 7                         | 1,182 |                            |

#### **Total Formal and Informal Actions**



### Formal and Informal Actions by Type of Offense, Race and Sex for CY 2008

|                                            | White<br>Male | African<br>American<br>Male | Other<br>Race<br>Male | White<br>Female | African<br>American<br>Female | Other<br>Race<br>Female | Unknown<br>Race or<br>Sex | Total |
|--------------------------------------------|---------------|-----------------------------|-----------------------|-----------------|-------------------------------|-------------------------|---------------------------|-------|
| <u>Delinquent</u>                          |               |                             |                       |                 |                               |                         |                           |       |
| Complaint Substantiated Delingu