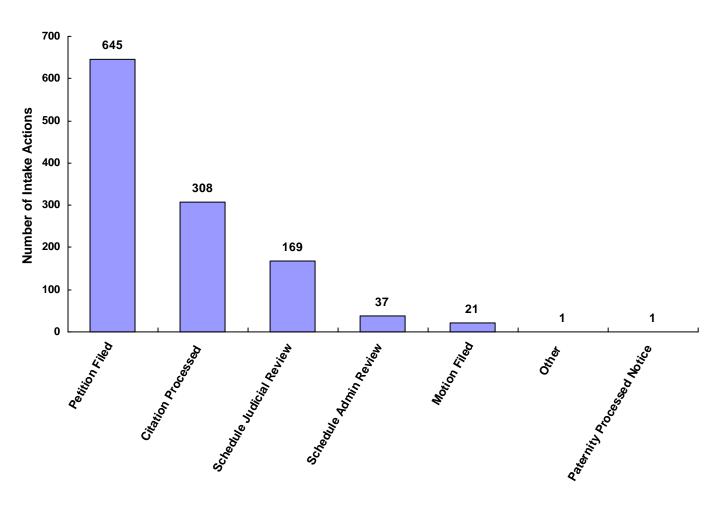

| 0                         | 0     | 0.00%                      |
| Does Not Apply              | 0             | 0                           | 0                     | 0               | 0                             | 0                       | 0                         | 0     | 0.00%                      |
| Other                       | 0             | 0                           | 0                     | 1               | 0                             | 0                       | 0                         | 1     | 0.08%                      |
| Totals                      | 703           | 12                          | 3                     | 447             | 6                             | 4                       | 7                         | 1,182 |                            |



#### **Total Intake Actions at Referral**

### Intake Actions of Referrals by Class of Offense, Race and Sex for CY 2008

|                                                                                                                                                                                                  | White<br>Male                   | African<br>American<br>Male | Other<br>Race<br>Male | White<br>Female                 | African<br>American<br>Female   | Other<br>Race<br>Female    | Unknown<br>Race or<br>Sex  | Total |
|--------------------------------------------------------------------------------------------------------------------------------------------------------------------------------------------------|---------------------------------|---------------------------