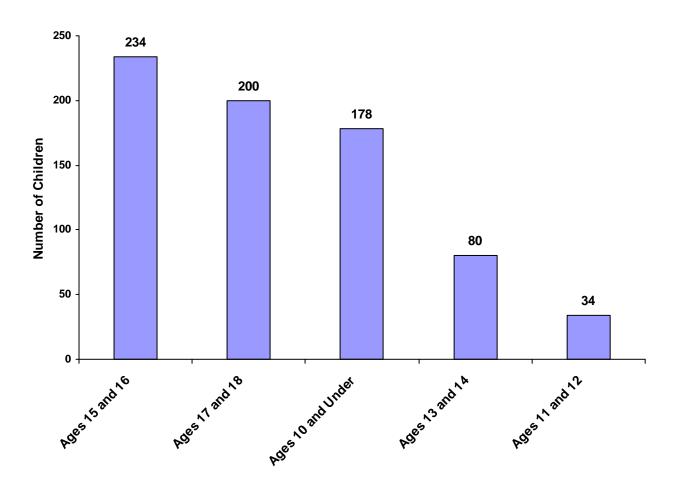

| 234   | 32.23%                           |
| Ages 17 through 18 | 124           | 4                           | 1                     | 70              | 1                             | 0                       | 0                         | 200   | 27.55%                           |
| Ages 19 and Over   | 0             | 0                           | 0                     | 0               | 0                             | 0                       | 0                         | 0     | 0.00%                            |
| Total              | 425           | 11                          | 3                     | 278             | 3                             | 2                       | 4                         | 726   |                                  |

**Total Children by Age Group** 



### Children Referred by Race and Sex for CY 2008

| Race             |       | Male | Female | Unknown | Total |
|------------------|-------|------|--------|---------|-------|
| White            |       | 425  | 278    | 1       | 704   |
| African American |       | 11   | 3      | 0       | 14    |
| Native American  |       | 1    | 0      | 0       | 1     |
| Asian            |       | 1    | 0      | 0       | 1     |
| Mixed            |       | 1    | 2      | 0       | 3     |
| Unknown          |       | 2    | 1      | 0       | 3     |
|                  | Total | 441  | 284    | 1       | 726   |





### Children of Hispanic Origin by Race and Sex for CY 2008

| Race             | Male | Female | Unknown | Total |
|------------------|------|--------|---------|-------|
| Wh