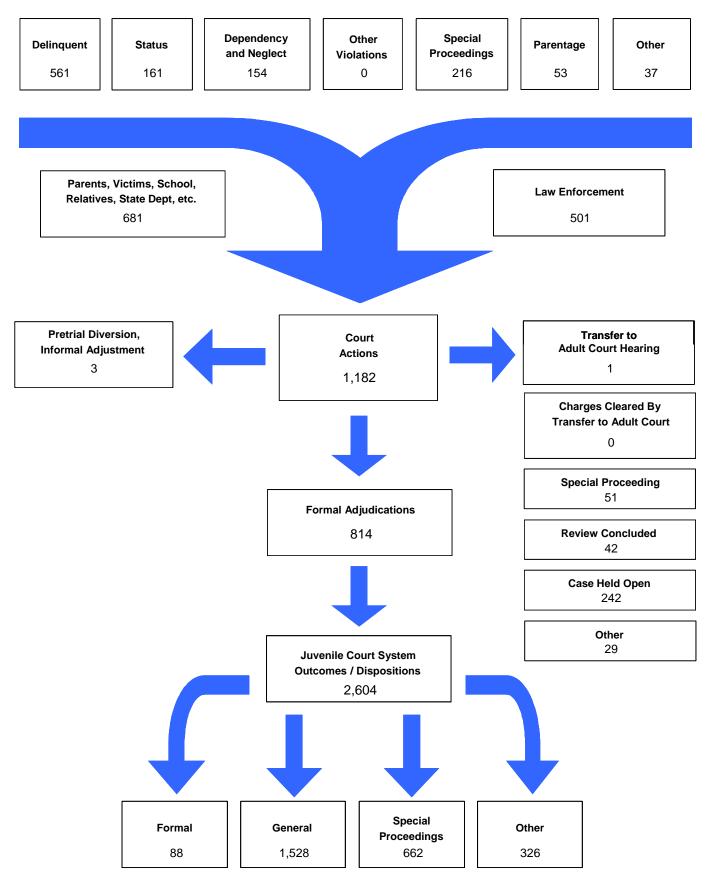

Formal and Informal Actions by Class of Referral, Race and Sex               | 31               |
| Children Transferred to Adult Court                                                  |                  |
| Table/Chart – Children Transferred to Adult Court by Age, Race and Sex               | 32               |
| Outcomes by Type of Disposition                                                      |                  |
| Table – Outcomes by Type of Disposition, Race and Sex                                | 33               |
| Juvenile Court Referrals Disposed County-Wide Based on Number of Referrals           |                  |
| Table/Chart – Breakdown of Referrals by Court Personnel Executing the Action         | 34               |

### The Juvenile Court Referral Process for CY 2008



Report Number 1 - 1

Delinquent, Dependent/Neglect/Abuse, and Status/Unruly Referrals for CY 2008



Total number of individual children for ALL referrals disposed by juvenile courts during CY 2008 equals 726

Children can have referrals in multiple categories. The drawing above shows that in the year 2008 there were 519 referrals to Cheatham County Juvenile Court for children with only delinquent offenses, 118 for those with only status/unruly behavior, and 145 for children with neglect, dependent or abuse referrals during the calendar year. There were 38 referrals for children that had a delinquent AND a status/unruly referral. There were 4 referrals for children with both delinquent behavior AND a neglect, dependent or abuse allegation. There were 5 referrals for children that had bot