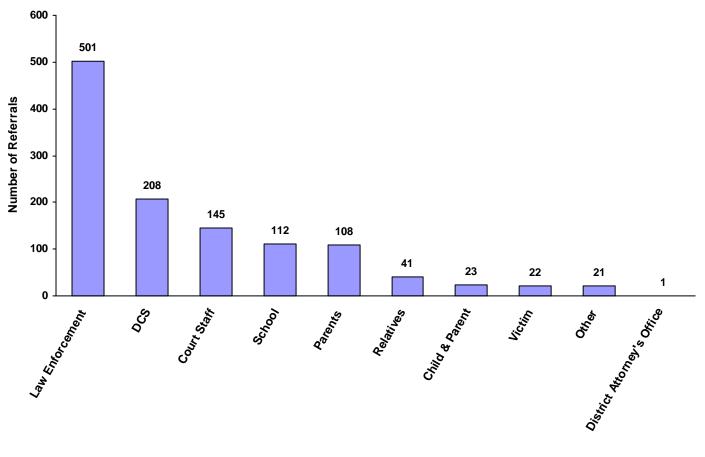

|
| Unknown                    | 0             | 0                           | 0                     | 0               | 0                             | 0                       | 0                         | 0     | 0.00%                      |
| Other                      | 12            | 0                           | 0                     | 9               | 0                             | 0                       | 0                         | 21    | 1.78%                      |
| Totals                     | 703           | 12                          | 3                     | 447             | 6                             | 4                       | 7                         | 1,182 |                            |

#### Source of Referrals by Race and Sex for CY 2008



#### **Total Source of Referrals**

### Six Most Frequent Referral Reasons by Source, Race and Sex for CY 2008

|                                       | White<br>Male | African<br>American<br>Male | Other<br>Race<br>Male | White<br>Female | African<br>American<br>Female | Other<br>Race<br>Female | Unknown<br>Race or<br>Sex | Tota |
|---------------------------------------|---------------|-----------------------------|-----------------------|-----------------|-------------------------------|-------------------------|---------------------------|------|
| Law Enforcement                       |               |                             |                       |                 |                               |                         |                           |      |
| 1. Traffic