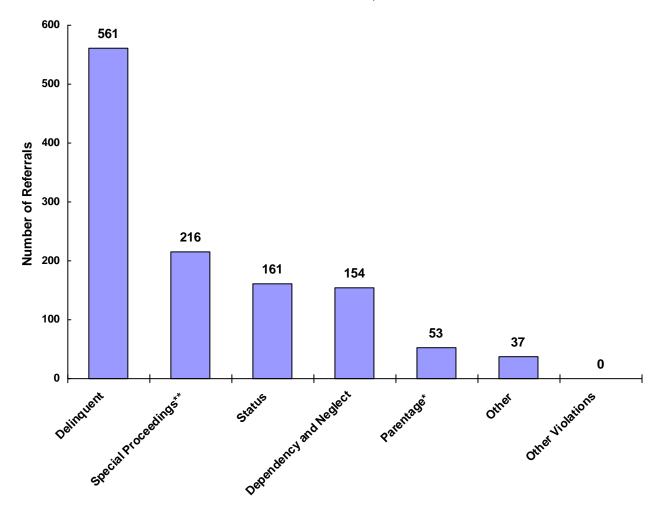

The drawing above shows that in the year 2008 there were 519 referrals to Cheatham County Juvenile Court for children with only delinquent offenses, 118 for those with only status/unruly behavior, and 145 for children with neglect, dependent or abuse referrals during the calendar year. There were 38 referrals for children that had a delinquent AND a status/unruly referral. There were 4 referrals for children with both delinquent behavior AND a neglect, dependent or abuse allegation. There were 5 referrals for children that had both a status/unruly referral AND a neglect, dependent or abuse allegation. Also, there were 0 referrals for children that had a delinquent referral, a status/unruly referral AND a neglect, dependent or abuse allegation.

### Referrals by Type of Offense in CY 2008



Total Referrals = 1,182

\* Parentage includes: Custody, Visitation, Paternity/Legitimation and Child Support \*\*Special Proceedings include: Judicial Review, Administrative Review, Foster Care Review, Request for Medical Treatment and Consent to Marry

Information from the Juvenile Court represents a total of 726 children and 1,092 cases that were reported to the TCJFCJ.

A Status offense is an offense committed by a child that if committed by an adult, would not be considered an offense or unlawful act. An example of this is smoking when not legally an adult.



| Referral Reason                  | Count | Percent |
|----------------------------------|-------|---------|
| Possession of Tobacco Products   | 68    | 42.24%  |
| Truancy                          | 47    | 29.19%  |
| In-S