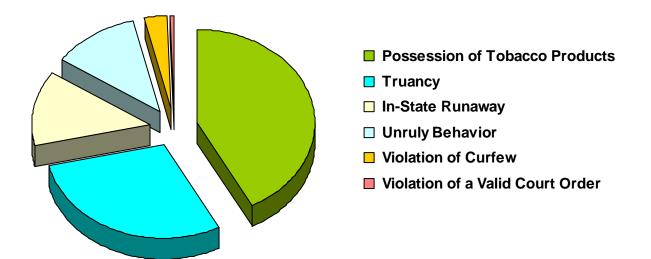

lect, dependent or abuse allegation. Also, there were 0 referrals for children that had a delinquent referral, a status/unruly referral AND a neglect, dependent or abuse allegation.

### Referrals by Type of Offense in CY 2008



Total Referrals = 1,182

\* Parentage includes: Custody, Visitation, Paternity/Legitimation and Child Support \*\*Special Proceedings include: Judicial Review, Administrative Review, Foster Care Review, Request for Medical Treatment and Consent to Marry

Information from the Juvenile Court represents a total of 726 children and 1,092 cases that were reported to the TCJFCJ.

A Status offense is an offense committed by a child that if committed by an adult, would not be considered an offense or unlawful act. An example of this is smoking when not legally an adult.



| Referral Reason                  | Count | Percent |
|----------------------------------|-------|---------|
| Possession of Tobacco Products   | 68    | 42.24%  |
| Truancy                          | 47    | 29.19%  |
| In-State Runaway                 | 21    | 13.04%  |
| Unruly Behavior                  | 19    | 11.80%  |
| Violation of Curfew              | 5     | 3.11%   |
| Violation of a Valid Court Order | 1     | 0.62%   |
| Out-of-State Runaway             | 0     | 0.00%   |
| Total                            | 161   |         |

### Referrals for Status/Unruly Offenses in CY 2008 Total Status/Unruly Referrals = 161

### Children\* with Delinquent Referrals by Race and Sex for CY 2008

|             | White | African<br>American | Native<br>American | Asian | Mixed<br>Race