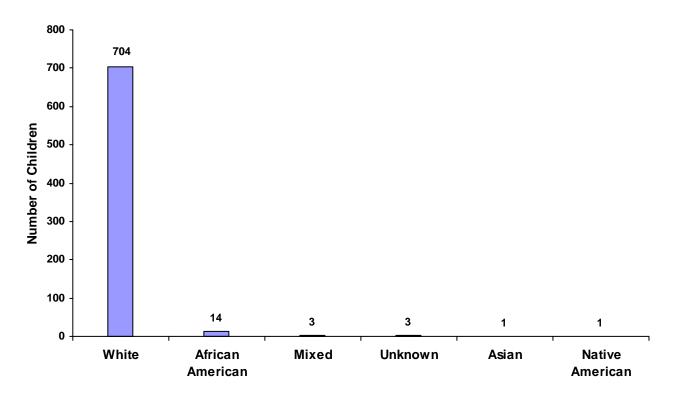

| 3                             | 2                       | 4                         | 726   |                                  |

**Total Children by Age Group** 



### Children Referred by Race and Sex for CY 2008

| Race             |       | Male | Female | Unknown | Total |
|------------------|-------|------|--------|---------|-------|
| White            |       | 425  | 278    | 1       | 704   |
| African American |       | 11   | 3      | 0       | 14    |
| Native American  |       | 1    | 0      | 0       | 1     |
| Asian            |       | 1    | 0      | 0       | 1     |
| Mixed            |       | 1    | 2      | 0       | 3     |
| Unknown          |       | 2    | 1      | 0       | 3     |
|                  | Total | 441  | 284    | 1       | 726   |





### Children of Hispanic Origin by Race and Sex for CY 2008

| Race             | Male | Female | Unknown | Total |
|------------------|------|--------|---------|-------|
| White            | 4    | 2      | 0       | 6     |
| African American | 0    | 1      | 0       | 1     |
| Native American  | 0    | 0      | 0       | 0     |
| Asian            | 0    | 0      | 0       | 0     |
| Mixed            | 0    | 0      | 0       | 0     |
| Unknown          | 0    | 0      | 0       | 0     |
| Total            | 4    | 3      | 0       | 7     |

### Total Children of Hispanic Origin by Race



### Referrals by Type of Offense, Age Group, Race and Sex for CY 2008

|                      |       | White<br>Male | African<br>American<br>Male | Other<br>Race<br>Male | White<br>Female