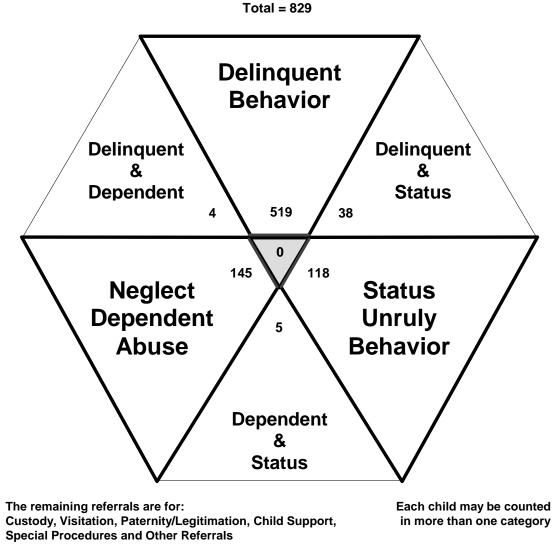

hildren Transferred to Adult Court                                                  |                  |
| Table/Chart – Children Transferred to Adult Court by Age, Race and Sex               | 32               |
| Outcomes by Type of Disposition                                                      |                  |
| Table – Outcomes by Type of Disposition, Race and Sex                                | 33               |
| Juvenile Court Referrals Disposed County-Wide Based on Number of Referrals           |                  |
| Table/Chart – Breakdown of Referrals by Court Personnel Executing the Action         | 34               |

### The Juvenile Court Referral Process for CY 2008



Report Number 1 - 1

Delinquent, Dependent/Neglect/Abuse, and Status/Unruly Referrals for CY 2008



Total number of individual children for ALL referrals disposed by juvenile courts during CY 2008 equals 726

Children can have referrals in multiple categories. The drawing above shows that in the year 2008 there were 519 referrals to Cheatham County Juvenile Court for children with only delinquent offenses, 118 for those with only status/unruly behavior, and 145 for children with neglect, dependent or abuse referrals during the calendar year. There were 38 referrals for children that had a delinquent AND a status/unruly referral. There were 4 referrals for children with both delinquent behavior AND a neglect, dependent or abuse allegation. There were 5 referrals for children that had both a status/unruly referral AND a neglect, dependent or abuse allegation. Also, there were 0 referrals