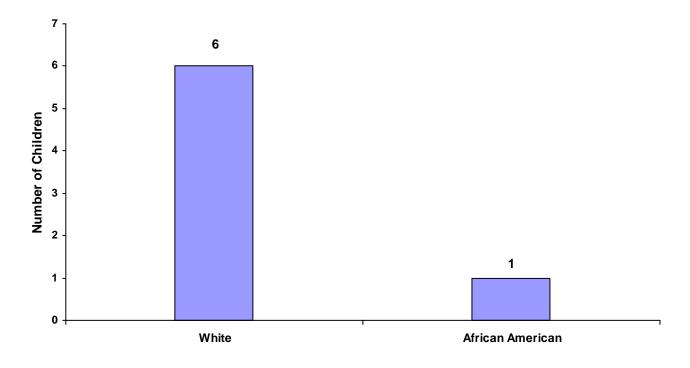

|
| Mixed            |       | 1    | 2      | 0       | 3     |
| Unknown          |       | 2    | 1      | 0       | 3     |
|                  | Total | 441  | 284    | 1       | 726   |





### Children of Hispanic Origin by Race and Sex for CY 2008

| Race             | Male | Female | Unknown | Total |
|------------------|------|--------|---------|-------|
| White            | 4    | 2      | 0       | 6     |
| African American | 0    | 1      | 0       | 1     |
| Native American  | 0    | 0      | 0       | 0     |
| Asian            | 0    | 0      | 0       | 0     |
| Mixed            | 0    | 0      | 0       | 0     |
| Unknown          | 0    | 0      | 0       | 0     |
| Total            | 4    | 3      | 0       | 7     |

### Total Children of Hispanic Origin by Race



### Referrals by Type of Offense, Age Group, Race and Sex for CY 2008

|                      |       | White<br>Male | African<br>American<br>Male | Other<br>Race<br>Male | White<br>Female | African<br>American<br>Female | Other<br>Race<br>Female | Unknown<br>Race or<br>Sex | Total |
|----------------------|-------|---------------|-----------------------------|-----------------------|-----------------|-------------------------------|-------------------------|---------------------------|-------|
| Delinquent           |       |               |                             |                       |                 |                               |                         |                           |       |
| Ages 10 and Under    |       | 1             | 0                           | 0