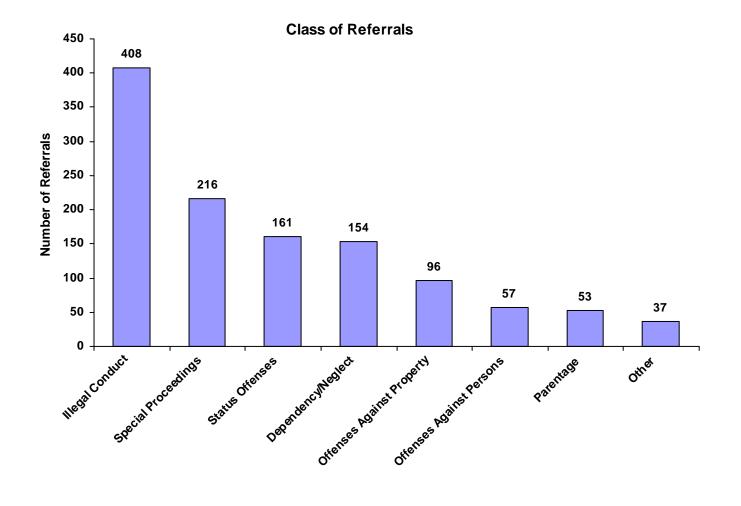

|
| Special Proceedings         | 97            | 1                           | 0                     | 112             | 2                             | 1                       | 3                         | 216   | 18.27%                     |
| Other                       | 23            | 0                           | 0                     | 14              | 0                             | 0                       | 0                         | 37    | 3.13%                      |
| Totals                      | 703           | 12                          | 3                     | 447             | 6                             | 4                       | 7                         | 1,182 |                            |

#### Class of Referrals by Race and Sex for CY 2008



#### Referrals by Class and Type Of Offense by Race and Sex for CY 2008

|                                        | White<br>Male | African<br>American<br>Male | Other<br>Race<br>Male | White<br>Female | African<br>American<br>Female | Other<br>Race<br>Female | Unknown<br>Race or<br>Sex | Total |
|----------------------------------------|---------------|-----------------------------|-----------------------|-----------------|-------------------------------|-------------------------|---------------------------|-------|
| Offenses Against Persons               |               |                             |                       |                 |                               |                         |                           |       |
| Assault                                | 24