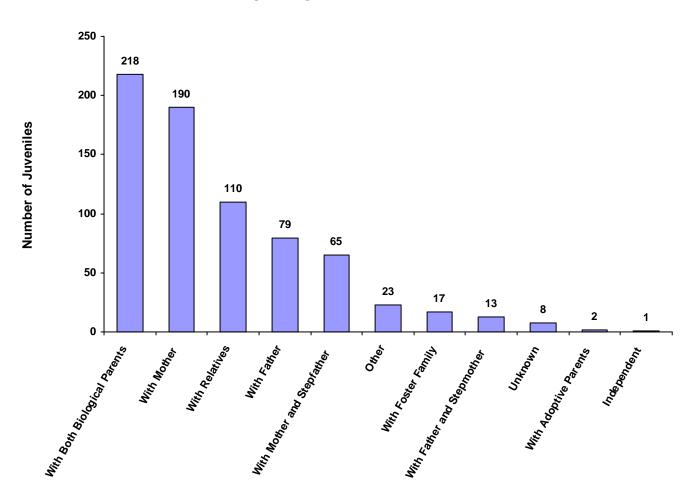

| 1                     | 3               | 0                             | 0                       | 0                         | 8     | 1.10%                            |
| Other                        | 8             | 0                           | 0                     | 14              | 0                             | 0                       | 1                         | 23    | 3.17%                            |
| Totals                       | 425           | 11                          | 3                     | 278             | 3                             | 2                       | 4                         | 726   |                                  |

#### Living Arrangement of Juveniles by Race and Sex for CY 2008

#### Living Arrangement of Juveniles



|                       | White<br>Male | African<br>American<br>Male | Other<br>Race<br>Male | White<br>Female | African<br>American<br>Female | Other<br>Race<br>Female | Unknown<br>Race or<br>Sex | Total | % of All<br>Children<br>Referred |
|-----------------------|---------------|-----------------------------|-----------------------|-----------------|-------------------------------|-------------------------|---------------------------|-------|----------------------------------|
| Too Young for School  | 44            | 1                           | 1                     | 43              | 0                             | 0                       | 0                         | 89    | 12.26%                           |
| Preschool             | 1             | 0