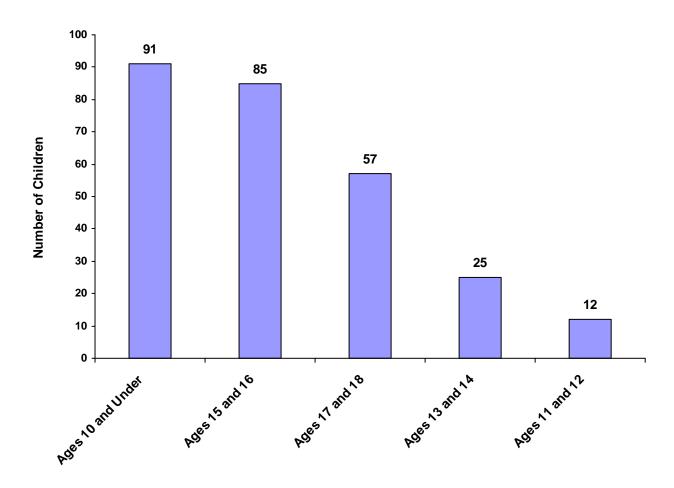

#### Children Referred by Age Group, Race and Sex for CY 2008

|                    | White<br>Male | African<br>American<br>Male | Other<br>Race<br>Male | White<br>Female | African<br>American<br>Female | Other<br>Race<br>Female | Unknown<br>Race or<br>Sex | Total | % of All<br>Children<br>Referred |
|--------------------|---------------|-----------------------------|-----------------------|-----------------|-------------------------------|-------------------------|---------------------------|-------|----------------------------------|
| Ages 10 and Under  | 25            | 11                          | 8                     | 27              | 11                            | 9                       | 0                         | 91    | 33.70%                           |
| Ages 11 through 12 | 6             | 1                           | 0                     | 3               | 2                             | 0                       | 0                         | 12    | 4.44%                            |
| Ages 13 through 14 | 13            | 3                           | 1                     | 7               | 1                             | 0                       | 0                         | 25    | 9.26%                            |
| Ages 15 through 16 | 36            | 14                          | 0                     | 26              | 7                             | 2                       | 0                         | 85    | 31.48%                           |
| Ages 17 through 18 | 36            | 10                          | 0                     | 10              | 1                             | 0                       | 0                         | 57    | 21.11%                           |
| Ages 19 and Over   | 0             | 0                           | 0                     | 0               | 0                             | 0                       | 0                         | 0     | 0.00%                            |
| Total              | 116           | 39                          | 9                     | 73              | 22                            | 11                      | 0                         | 270   |                                  |

#### **Total Children by Age Group**