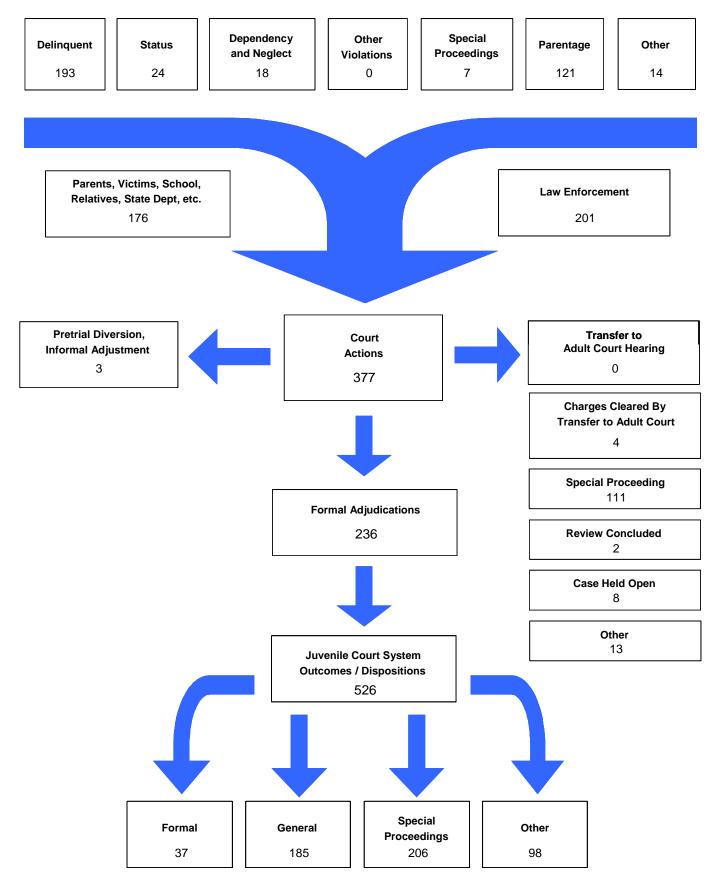

### The Juvenile Court Referral Process for CY 2008

### Referrals by Age Group, Race and Sex for CY 2008

|                      | White<br>Male | African<br>American<br>Male | Other<br>Race<br>Male | White<br>Female | African<br>American<br>Female | Other<br>Race<br>Female | Unknown<br>Race or<br>Sex | Total | % of<br>Total<br>Referrals |
|----------------------|---------------|-----------------------------|-----------------------|-----------------|-------------------------------|-------------------------|---------------------------|-------|----------------------------|
| Birth through Age 10 | 27            | 12                          | 10                    | 37              | 12                            | 11                      | 0                         | 109   | 28.91%                     |
| Ages 11 and 12       | 10            | 1                           | 0                     | 4               | 2                             | 0                       | 0                         | 17    | 4.51%                      |
| Ages 13 and 14       | 15            | 4                           | 2                     | 9               | 5                             | 0                       | 0                         | 35    | 9.28%                      |
| Ages 15 and 16       | 51            | 25                          | 0                     | 33              | 10                            | 2                       | 0                         | 121   | 32.10%                     |
| Ages 17 and 18       | 61            | 20                          | 0                     | 12              | 1                             | 1                       | 0                         | 95    | 25.20%                     |
| Unknown Age          | 0             | 0                           | 0                     | 0               | 0                             | 0                       | 0                         | 0     | 0.00%                      |
| All Age Group Totals | 164           | 62                          | 12                    | 95              | 30                            | 14                      | 0                         | 377   |                            |

Referrals by Type of Offense, Age Group, Race and Sex for CY 2008

|                     |             |               | . •                         |                       |                 |                               |                         |                           |       |
|---------------------|-------------|---------------|-----------------------------|-----------------------|-----------------|-------------------------------|-------------------------|---------------------------|-------|
|                     |             | White<br>Male | African<br>American<br>Male | Other<br>Race<br>Male | White<br>Female | African<br>American<br>Female | Other<br>Race<br>Female | Unknown<br>Race or<br>Sex | Total |
| Special Proceedings | i           |               |                             |                       |                 |                               |                         |                           |       |
| Ages 10 and Under   |             | 25            | 11                          | 10                    | 29              | 12                            | 11                      | 0                         | 98    |
| Ages 11 through 12  |             | 2             | 1                           | 0                     | 2               | 1                             | 0                       | 0                         | 6     |
| Ages 13 through 14  |             | 2             | 1                           | 0                     | 4               | 0                             | 0                       | 0                         | 7     |
| Ages 15 through 16  |             | 0             | 1                           | 0                     | 8               | 3                             | 1                       | 0                         | 13    |
| Ages 17 through 18  |             | 1             | 0                           | 0                     | 2               | 1                             | 0                       | 0                         | 4     |
| Ages 19 and Over    |             | 0             | 0                           | 0                     | 0               | 0                             | 0                       | 0                         | 0     |
|                     | Total       | 30            | 14                          | 10                    | 45              | 17                            | 12                      | 0                         | 128   |
| Other               |             |               |                             |                       |                 |                               |                         |                           |       |
| Ages 10 and Under   |             | 0             | 0                           | 0                     | 1               | 0                             | 0                       | 0                         | 1     |
| Ages 11 through 12  |             | 2             | 0                           | 0                     | 0               | 0                             | 0                       | 0                         | 2     |
| Ages 13 through 14  |             | 2             | 0                           | 0                     | 0               | 0                             | 0                       | 0                         | 2     |
| Ages 15 through 16  |             | 2             | 2                           | 0                     | 1               | 0                             | 0                       | 0                         | 5     |
| Ages 17 through 18  |             | 2             | 0                           | 0                     | 2               | 0                             | 0                       | 0                         | 4     |
| Ages 19 and Over    |             | 0             | 0                           | 0                     | 0               | 0                             | 0                       | 0                         | 0     |
|                     | Total       | 8             | 2                           | 0                     | 4               | 0                             | 0                       | 0                         | 14    |
|                     | Grand Total | 164           | 62                          | 12                    | 95              | 30                            | 14                      | 0                         | 377   |