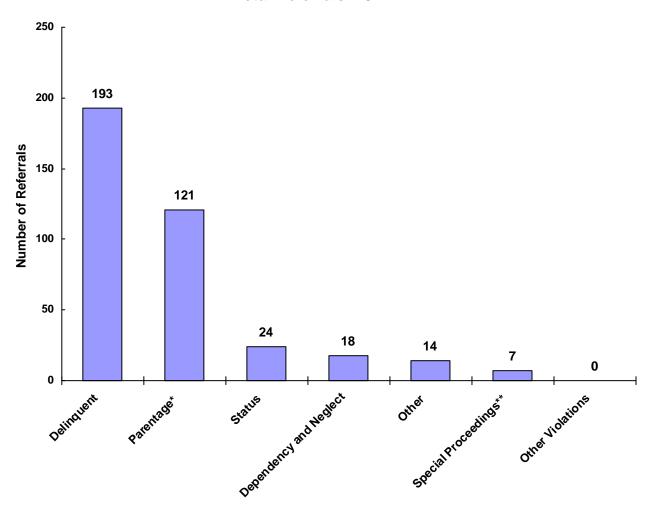

### Referrals by Type of Offense in CY 2008

<sup>\*</sup> Parentage includes: Custody, Visitation, Paternity/Legitimation and Child Support

Information from the Juvenile Court represents a total of 270 children and 312 cases that were reported to the TCJFCJ.

A Status offense is an offense committed by a child that if committed by an adult, would not be considered an offense or unlawful act. An example of this is smoking when not legally an adult.

<sup>\*\*</sup>Special Proceedings include: Judicial Review, Administrative Review, Foster Care Review, Request for Medical Treatment and Consent to Marry