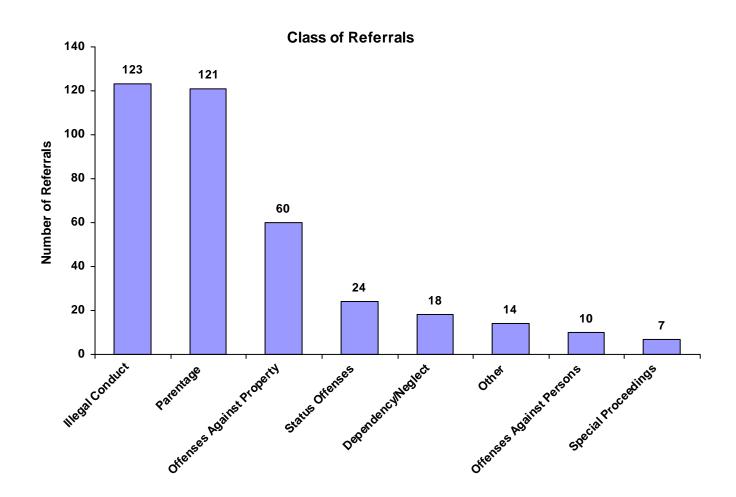

#### Class of Referrals by Race and Sex for CY 2008

|                             | White<br>Male | African<br>American<br>Male | Other<br>Race<br>Male | White<br>Female | African<br>American<br>Female | Other<br>Race<br>Female | Unknown<br>Race or<br>Sex | Total | % of<br>Total<br>Referrals |
|-----------------------------|---------------|-----------------------------|-----------------------|-----------------|-------------------------------|-------------------------|---------------------------|-------|----------------------------|
| Offenses Against Persons    | 2             | 5                           | 0                     | 0               | 3                             | 0                       | 0                         | 10    | 2.65%                      |
| Offenses Against Property   | 34            | 16                          | 1                     | 8               | 1                             | 0                       | 0                         | 60    | 15.92%                     |
| Illegal Conduct             | 72            | 17                          | 0                     | 26              | 7                             | 1                       | 0                         | 123   | 32.63%                     |
| Status Offenses             | 13            | 4                           | 1                     | 4               | 1                             | 1                       | 0                         | 24    | 6.37%                      |
| Dependency/Neglect          | 5             | 4                           | 0                     | 8               | 1                             | 0                       | 0                         | 18    | 4.77%                      |
| Other Violation Proceedings | 0             | 0                           | 0                     | 0               | 0                             | 0                       | 0                         | 0     | 0.00%                      |
| Parentage                   | 30            | 13                          | 10                    | 40              | 16                            | 12                      | 0                         | 121   | 32.10%                     |
| Special Proceedings         | 0             | 1                           | 0                     | 5               | 1                             | 0                       | 0                         | 7     | 1.86%                      |
| Other                       | 8             | 2                           | 0                     | 4               | 0                             | 0                       | 0                         | 14    | 3.71%                      |
| Totals                      | 164           | 62                          | 12                    | 95              | 30                            | 14                      | 0                         | 377   |                            |