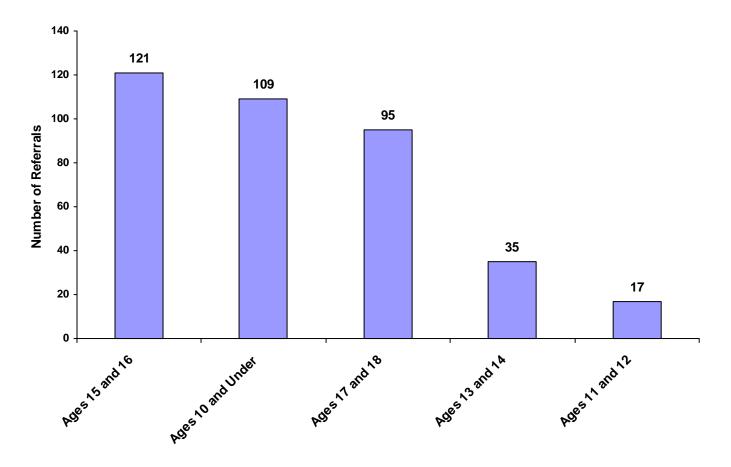

### Referrals by Age Group, Race and Sex for CY 2008

|                      | White<br>Male | African<br>American<br>Male | Other<br>Race<br>Male | White<br>Female | African<br>American<br>Female | Other<br>Race<br>Female | Unknown<br>Race or<br>Sex | Total | % of<br>Total<br>Referrals |
|----------------------|---------------|-----------------------------|-----------------------|-----------------|-------------------------------|-------------------------|---------------------------|-------|----------------------------|
| Birth through Age 10 | 27            | 12                          | 10                    | 37              | 12                            | 11                      | 0                         | 109   | 28.91%                     |
| Ages 11 and 12       | 10            | 1                           | 0                     | 4               | 2                             | 0                       | 0                         | 17    | 4.51%                      |
| Ages 13 and 14       | 15            | 4                           | 2                     | 9               | 5                             | 0                       | 0                         | 35    | 9.28%                      |
| Ages 15 and 16       | 51            | 25                          | 0                     | 33              | 10                            | 2                       | 0                         | 121   | 32.10%                     |
| Ages 17 and 18       | 61            | 20                          | 0                     | 12              | 1                             | 1                       | 0                         | 95    | 25.20%                     |
| Unknown Age          | 0             | 0                           | 0                     | 0               | 0                             | 0                       | 0                         | 0     | 0.00%                      |
| All Age Group Totals | 164           | 62                          | 12                    | 95              | 30                            | 14                      | 0                         | 377   |                            |

#### **Total Referrals by Age Group**