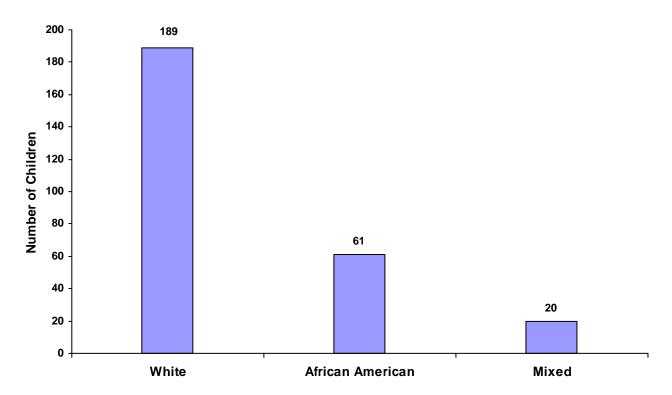

### Children Referred by Race and Sex for CY 2008

| Race             |       | Male | Female | Unknown | Total |
|------------------|-------|------|--------|---------|-------|
| White            |       | 116  | 73     | 0       | 189   |
| African American |       | 39   | 22     | 0       | 61    |
| Native American  |       | 0    | 0      | 0       | 0     |
| Asian            |       | 0    | 0      | 0       | 0     |
| Mixed            |       | 9    | 11     | 0       | 20    |
| Unknown          |       | 0    | 0      | 0       | 0     |
|                  | Total | 164  | 106    | 0       | 270   |

#### **Total Children by Race**