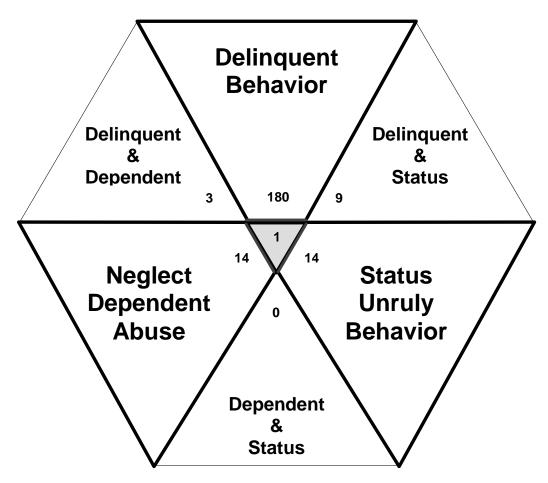

## Delinquent, Dependent/Neglect/Abuse, and Status/Unruly Referrals for CY 2008 Total = 221

The remaining referrals are for: Custody, Visitation, Paternity/Legitimation, Child Support, Special Procedures and Other Referrals Each child may be counted in more than one category

Total number of individual children for ALL referrals disposed by juvenile courts during CY 2008 equals 270

Children can have referrals in multiple categories. The drawing above shows that in the year 2008 there were 180 referrals to Chester County Juvenile Court for children with only delinquent offenses, 14 for those with only status/unruly behavior, and 14 for children with neglect, dependent or abuse referrals during the calendar year. There were 9 referrals for children that had a delinquent AND a status/unruly referral. There were 3 referrals for children with both delinquent behavior AND a neglect, dependent or abuse allegation. There were 0 referrals for children that had both a status/unruly referral AND a neglect, dependent or abuse allegation. Also, there were 1 referrals for children that had a delinquent referral, a status/unruly referral AND a neglect, dependent or abuse allegation.