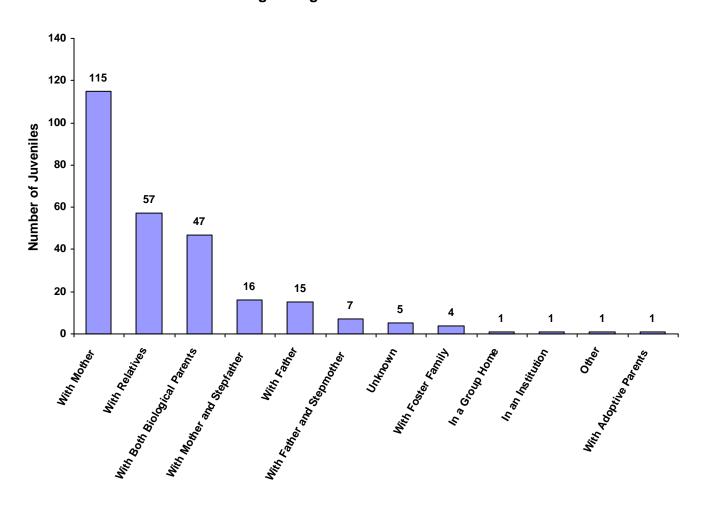

Living Arrangement of Juveniles by Race and Sex for CY 2008

|                              | White<br>Male | African<br>American<br>Male | Other<br>Race<br>Male | White<br>Female | African<br>American<br>Female | Other<br>Race<br>Female | Unknown<br>Race or<br>Sex | Total | % of All<br>Children<br>Referred |
|------------------------------|---------------|-----------------------------|-----------------------|-----------------|-------------------------------|-------------------------|---------------------------|-------|----------------------------------|
| With Both Biological Parents | 34            | 2                           | 0                     | 9               | 2                             | 0                       | 0                         | 47    | 17.41%                           |
| With Father and Stepmother   | 3             | 1                           | 0                     | 2               | 1                             | 0                       | 0                         | 7     | 2.59%                            |
| With Mother and Stepfather   | 13            | 1                           | 0                     | 1               | 1                             | 0                       | 0                         | 16    | 5.93%                            |
| With Mother                  | 37            | 15                          | 6                     | 35              | 12                            | 10                      | 0                         | 115   | 42.59%                           |
| With Father                  | 9             | 3                           | 0                     | 0               | 3                             | 0                       | 0                         | 15    | 5.56%                            |
| With Relatives               | 15            | 14                          | 3                     | 21              | 3                             | 1                       | 0                         | 57    | 21.11%                           |
| With Adoptive Parents        | 1             | 0                           | 0                     | 0               | 0                             | 0                       | 0                         | 1     | 0.37%                            |
| With Foster Family           | 1             | 1                           | 0                     | 2               | 0                             | 0                       | 0                         | 4     | 1.48%                            |
| In a Group Home              | 0             | 1                           | 0                     | 0               | 0                             | 0                       | 0                         | 1     | 0.37%                            |
| In a Residential Center      | 0             | 0                           | 0                     | 0               | 0                             | 0                       | 0                         | 0     | 0.00%                            |
| In an Institution            | 0             | 1                           | 0                     | 0               | 0                             | 0                       | 0                         | 1     | 0.37%                            |
| Independent                  | 0             | 0                           | 0                     | 0               | 0                             | 0                       | 0                         | 0     | 0.00%                            |
| Unknown                      | 2             | 0                           | 0                     | 3               | 0                             | 0                       | 0                         | 5     | 1.85%                            |
| Other                        | 1             | 0                           | 0                     | 0               | 0                             | 0                       | 0                         | 1     | 0.37%                            |
| Totals                       | 116           | 39                          | 9                     | 73              | 22                            | 11                      | 0                         | 270   |                                  |

#### **Living Arrangement of Juveniles**