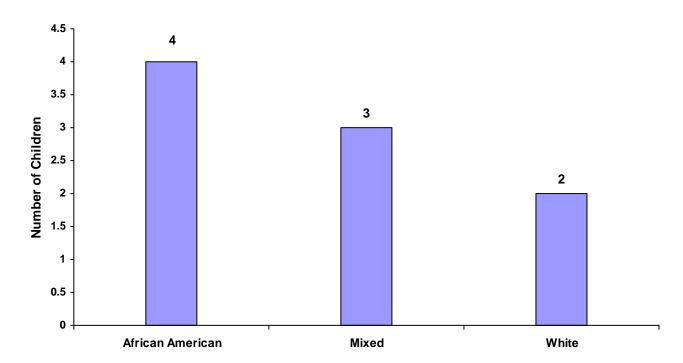

### Children of Hispanic Origin by Race and Sex for CY 2008

| Race             | Male | Female | Unknown | Total |
|------------------|------|--------|---------|-------|
| White            | 2    | 0      | 0       | 2     |
| African American | 2    | 2      | 0       | 4     |
| Native American  | 0    | 0      | 0       | 0     |
| Asian            | 0    | 0      | 0       | 0     |
| Mixed            | 2    | 1      | 0       | 3     |
| Unknown          | 0    | 0      | 0       | 0     |
| Total            | 6    | 3      | 0       | 9     |

#### **Total Children of Hispanic Origin by Race**

Referrals by Type of Offense, Age Group, Race and Sex for CY 2008

|                      |       | White<br>Male | African<br>American<br>Male | Other<br>Race<br>Male | White<br>Female | African<br>American<br>Female | Other<br>Race<br>Female | Unknown<br>Race or<br>Sex | Tota |
|----------------------|-------|---------------|-----------------------------|-----------------------|-----------------|-------------------------------|-------------------------|---------------------------|------|
| Delinquent           |       |               |                             |                       |                 |                               |                         |                           |      |
| Ages 10 and Under    |       | 0             | 0                           | 0                     | 1               | 0                             | 0                       | 0                         | 1    |
| Ages 11 through 12   |       | 5             | 0                           | 0                     | 1               | 1                             | 0                       | 0                         | 7    |
| Ages 13 through 14   |       | 8             | 1                           | 1                     | 5               | 5                             | 0                       | 0                         | 20   |
| Ages 15 through 16   |       | 44            | 20                          | 0                     | 21              | 5                             | 1                       | 0                         | 9    |
| Ages 17 through 18   |       | 51            | 17                          | 0                     | 6               | 0                             | 0                       | 0                         | 74   |
| Ages 19 and Over     |       | 0             | 0                           | 0                     | 0               | 0                             | 0                       | 0                         | (    |
|                      | Total | 108           | 38                          | 1                     | 34              | 11                            | 1                       | 0                         | 19   |
| Status               |       |               |                             |                       |                 |                               |                         |                           |      |
| Ages 10 and Under    |       | 1             | 0                           | 0                     | 0               | 0                             | 0                       | 0                         | •    |
| Ages 11 through 12   |       | 0             | 0                           | 0                     | 0               | 0                             | 0                       | 0                         | (    |
| Ages 13 through 14   |       | 3             | 0                           | 1                     | 0               | 0                             | 0                       | 0                         |      |
| Ages 15 through 16   |       | 4             | 1                           | 0                     | 2               | 1                             | 0                       | 0                         |      |
| Ages 17 through 18   |       | 5             | 3                           | 0                     | 2               | 0                             | 1                       | 0                         | 1    |
| Ages 19 and Over     |       | 0             | 0                           | 0                     | 0               | 0                             | 0                       | 0                         |      |
|                      | Total | 13            | 4                           | 1                     | 4               | 1                             | 1                       | 0                         | 2    |
| Dependency and Negle | ect   |               |                             |                       |                 |                               |                         |                           |      |
| Ages 10 and Under    |       | 1             | 1                           | 0                     | 6               | 0                             | 0                       | 0                         |      |
| Ages 11 through 12   |       | 1             | 0                           | 0                     | 1               | 0                             | 0                       | 0                         | ;    |
| Ages 13 through 14   |       | 0             | 2                           | 0                     | 0               | 0                             | 0                       | 0                         |      |
| Ages 15 through 16   |       | 1             | 1                           | 0                     | 1               | 1                             | 0                       | 0                         |      |
| Ages 17 through 18   |       | 2             | 0                           | 0                     | 0               | 0                             | 0                       | 0                         |      |
| Ages 19 and Over     |       | 0             | 0                           | 0                     | 0               | 0                             | 0                       | 0                         |      |
|                      | Total | 5             | 4                           | 0                     | 8               | 1                             | 0                       | 0                         | 1    |
| Other Violations     |       |               |                             |                       |                 |                               |                         |                           |      |
| Ages 10 and Under    |       | 0             | 0                           | 0                     | 0               | 0                             | 0                       | 0                         |      |
| Ages 11 through 12   |       | 0             | 0                           | 0                     | 0               | 0                             | 0                       | 0                         | (    |
| Ages 13 through 14   |       | 0             | 0                           | 0                     | 0               | 0                             | 0                       | 0                         |      |
| Ages 15 through 16   |       | 0             | 0                           | 0                     | 0               | 0                             | 0                       | 0                         |      |
| Ages 17 through 18   |       | 0             | 0                           | 0                     | 0               | 0                             | 0                       | 0                         |      |
| Ages 19 and Over     |       | 0             | 0                           | 0                     | 0               | 0                             | 0                       | 0                         |      |
|                      | Total | 0             | 0                           | 0                     | 0               | 0                             | 0                       | 0                         |      |