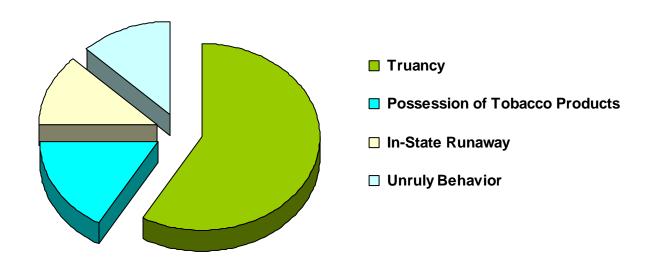

### Referrals for Status/Unruly Offenses in CY 2008 Total Status/Unruly Referrals = 24

| Referral Reason                  | Count | Percent |
|----------------------------------|-------|---------|
| Truancy                          | 14    | 58.33%  |
| Possession of Tobacco Products   | 4     | 16.67%  |
| Unruly Behavior                  | 3     | 12.50%  |
| In-State Runaway                 | 3     | 12.50%  |
| Violation of Curfew              | 0     | 0.00%   |
| Violation of a Valid Court Order | 0     | 0.00%   |
| Out-of-State Runaway             | 0     | 0.00%   |
| Total                            | 24    |         |