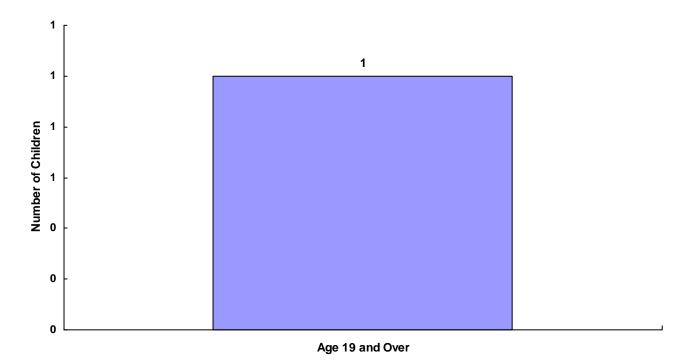

#### Children Referred by Age Group, Race and Sex for CY 2008

|                    | White<br>Male | African<br>American<br>Male | Other<br>Race<br>Male | White<br>Female | African<br>American<br>Female | Other<br>Race<br>Female | Unknown<br>Race or<br>Sex | Total | % of All<br>Children<br>Referred |
|--------------------|---------------|-----------------------------|-----------------------|-----------------|-------------------------------|-------------------------|---------------------------|-------|----------------------------------|
| Ages 10 and Under  | 25            | 11                          | 8                     | 27              | 11                            | 9                       | 0                         | 91    | 33.70%                           |
| Ages 11 through 12 | 6             | 1                           | 0                     | 3               | 2                             | 0                       | 0                         | 12    | 4.44%                            |
| Ages 13 through 14 | 13            | 3                           | 1                     | 7               | 1                             | 0                       | 0                         | 25    | 9.26%                            |
| Ages 15 through 16 | 36            | 14                          | 0                     | 26              | 7                             | 2                       | 0                         | 85    | 31.48%                           |
| Ages 17 through 18 | 36            | 10                          | 0                     | 10              | 1                             | 0                       | 0                         | 57    | 21.11%                           |
| Ages 19 and Over   | 0             | 0                           | 0                     | 0               | 0                             | 0                       | 0                         | 0     | 0.00%                            |
| Total              | 116           | 39                          | 9                     | 73              | 22                            | 11                      | 0                         | 270   |                                  |

#### **Total Children by Age Group**