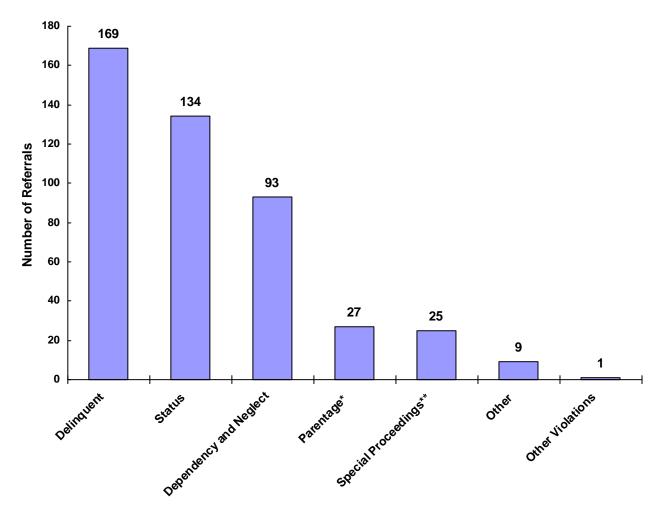

The drawing above shows that in the year 2008 there were 146 referrals to Claiborne County Juvenile Court for children with only delinquent offenses, 109 for those with only status/unruly behavior, and 89 for children with neglect, dependent or abuse referrals during the calendar year. There were 22 referrals for children that had a delinquent AND a status/unruly referral. There were 1 referrals for children with both delinquent behavior AND a neglect, dependent or abuse allegation. There were 3 referrals for children that had both a status/unruly referral AND a neglect, dependent or abuse allegation. Also, there were 0 referrals for children that had a delinquent referral, a status/unruly referral AND a neglect, dependent or abuse allegation.

### Referrals by Type of Offense in CY 2008



Total Referrals = 458

\* Parentage includes: Custody, Visitation, Paternity/Legitimation and Child Support \*\*Special Proceedings include: Judicial Review, Administrative Review, Foster Care Review, Request for Medical Treatment and Consent to Marry

Information from the Juvenile Court represents a total of 319 children and 379 cases that were reported to the TCJFCJ.

A Status offense is an offense committed by a child that if committed by an adult, would not be considered an offense or unlawful act. An example of this is smoking when not legally an adult.



| Referral Reason                  | Count | Percent |
|----------------------------------|-------|---------|
| Unruly Behavior                  | 54    | 40.30%  |
| Truancy                          | 44    | 32.84%  |
| Possessi