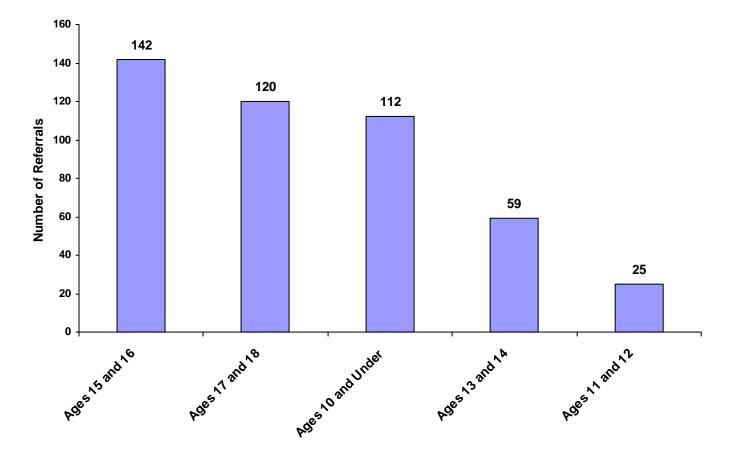

### 2008

### **State of Tennessee**

### **Annual Juvenile Court Statistical Report**

### **Claiborne County Breakdown**