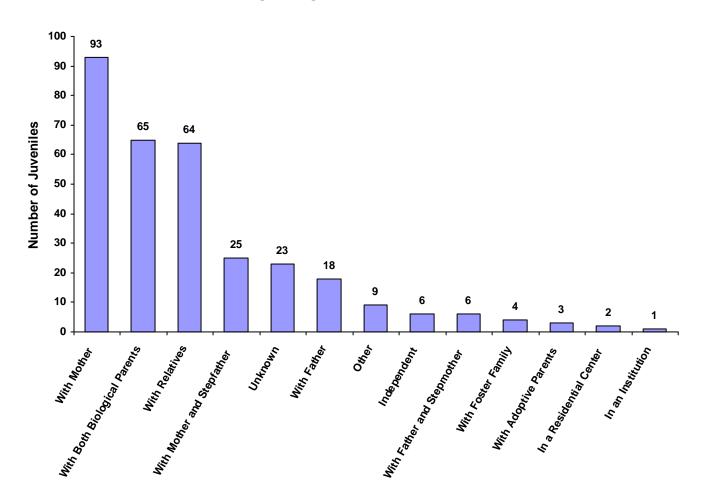

| 0                     | 7               | 0                             | 0                       | 5                         | 23    | 7.21%                            |
| Other                        | 5             | 0                           | 0                     | 4               | 0                             | 0                       | 0                         | 9     | 2.82%                            |
| Totals                       | 182           | 2                           | 6                     | 118             | 1                             | 1                       | 9                         | 319   |                                  |

#### Living Arrangement of Juveniles by Race and Sex for CY 2008

#### Living Arrangement of Juveniles



|                       | White<br>Male | African<br>American<br>Male | Other<br>Race<br>Male | White<br>Female | African<br>American<br>Female | Other<br>Race<br>Female | Unknown<br>Race or<br>Sex | Total | % of All<br>Children<br>Referred |
|-----------------------|---------------|-----------------------------|-----------------------|-----------------|-------------------------------|-------------------------|---------------------------|-------|----------------------------------|
| Too Young for School  | 16            | 0                           | 1                     | 20              | 0                             | 0                       | 0                         | 37    | 11.60%                           |
| Preschool             | 4             | 0