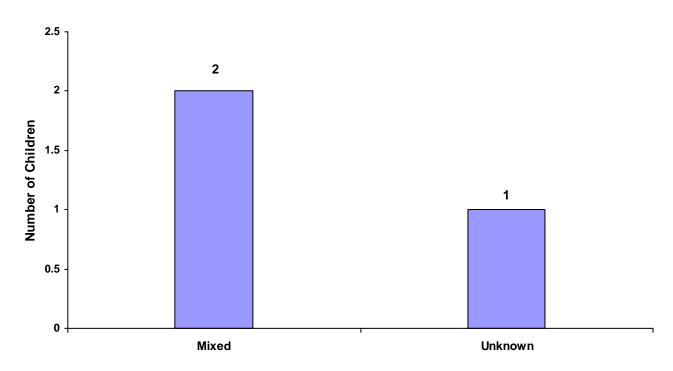

0       | 0     |
| Mixed            |       | 3    | 1      | 0       | 4     |
| Unknown          |       | 6    | 2      | 1       | 9     |
|                  | Total | 196  | 122    | 1       | 319   |



#### **Total Children by Race**

### Children of Hispanic Origin by Race and Sex for CY 2008

| Race             | Male | Female | Unknown | Total |
|------------------|------|--------|---------|-------|
| White            | 0    | 0      | 0       | 0     |
| African American | 0    | 0      | 0       | 0     |
| Native American  | 0    | 0      | 0       | 0     |
| Asian            | 0    | 0      | 0       | 0     |
| Mixed            | 1    | 1      | 0       | 2     |
| Unknown          | 1    | 0      | 0       | 1     |
| Total            | 2    | 1      | 0       | 3     |



#### Total Children of Hispanic Origin by Race

### Referrals by Type of Offense, Age Group, Race and Sex for CY 2008

|                      |       | White<br>Male | African<br>American<br>Male | Other<br>Race<br>Male | White<br>Female | African<br>American<br>Female | Other<br>Race<br>Female | Unknown<br>Race or<br>Sex | Total |
|----------------------|-------|---------------|-----------------------------|-----------------------|-----------------|-------------------------------|-------------------------|---------------------------|-------|
| Delinquent           |       |               |                             |                       |                 |                               |                         |                           |       |
| Ages 10 and Under    |       | 1