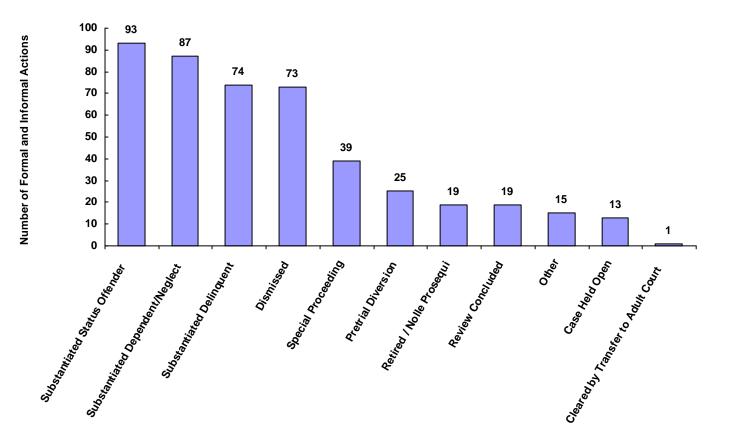

### 2008

### **State of Tennessee**

### **Annual Juvenile Court Statistical Report**

### **Claiborne County Breakdown**