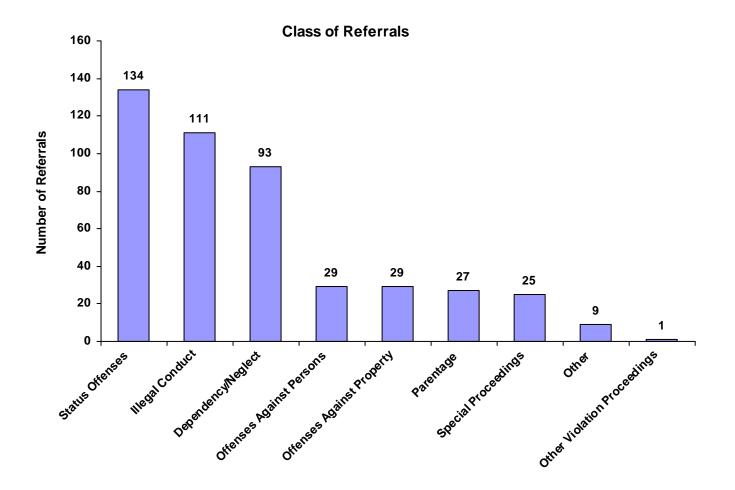

|
| Special Proceedings         | 12            | 0                           | 0                     | 10              | 0                             | 0                       | 3                         | 25    | 5.46%                      |
| Other                       | 5             | 1                           | 0                     | 3               | 0                             | 0                       | 0                         | 9     | 1.97%                      |
| Totals                      | 267           | 5                           | 7                     | 157             | 1                             | 6                       | 15                        | 458   |                            |

#### Class of Referrals by Race and Sex for CY 2008



#### Referrals by Class and Type Of Offense by Race and Sex for CY 2008

|                                        | White<br>Male | African<br>American<br>Male | Other<br>Race<br>Male | White<br>Female | African<br>American<br>Female | Other<br>Race<br>Female | Unknown<br>Race or<br>Sex | Total |
|----------------------------------------|---------------|-----------------------------|-----------------------|-----------------|-------------------------------|-------------------------|---------------------------|-------|
| Offenses Against Persons               |               |                             |                       |                 |                               |                         |                           |       |
| Assault                                | 11