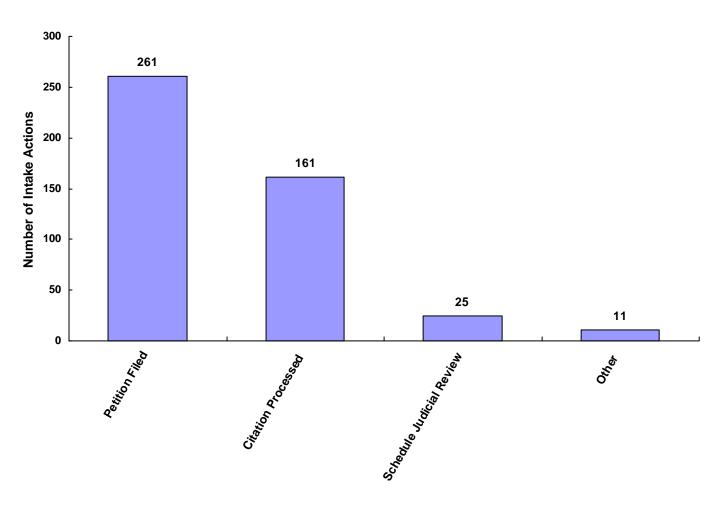

### 2008

### **State of Tennessee**

### **Annual Juvenile Court Statistical Report**

### **Claiborne County Breakdown**