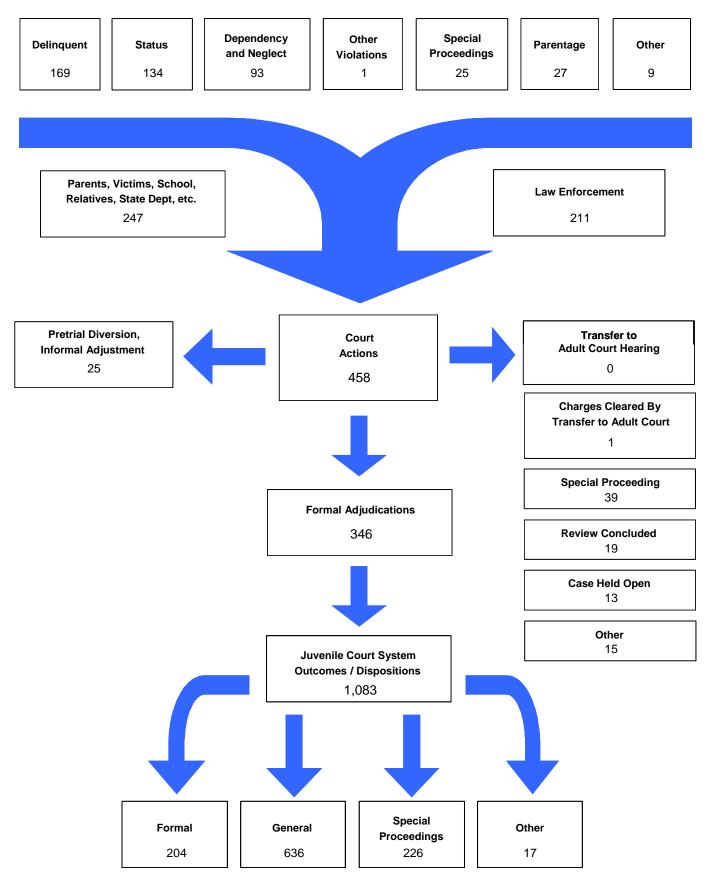

Formal and Informal Actions by Class of Referral, Race and Sex               | 31               |
| Children Transferred to Adult Court                                                  |                  |
| Table/Chart – Children Transferred to Adult Court by Age, Race and Sex               | 32               |
| Outcomes by Type of Disposition                                                      |                  |
| Table – Outcomes by Type of Disposition, Race and Sex                                | 33               |
| Juvenile Court Referrals Disposed County-Wide Based on Number of Referrals           |                  |
| Table/Chart – Breakdown of Referrals by Court Personnel Executing the Action         | 34               |

### The Juvenile Court Referral Process for CY 2008



Delinquent, Dependent/Neglect/Abuse, and Status/Unruly Referrals for CY 2008



Total number of individual children for ALL referrals disposed by juvenile courts during CY 2008 equals 319

Children can have referrals in multiple categories. The drawing above shows that in the year 2008 there were 146 referrals to Claiborne County Juvenile Court for children with only delinquent offenses, 109 for those with only status/unruly behavior, and 89 for children with neglect, dependent or abuse referrals during the calendar year. There were 22 referrals for children that had a delinquent AND a status/unruly referral. There were 1 referrals for children with both delinquent behavior AND a neglect, dependent or abuse allegation. There were 3 referrals for children that had both a status/unruly ref