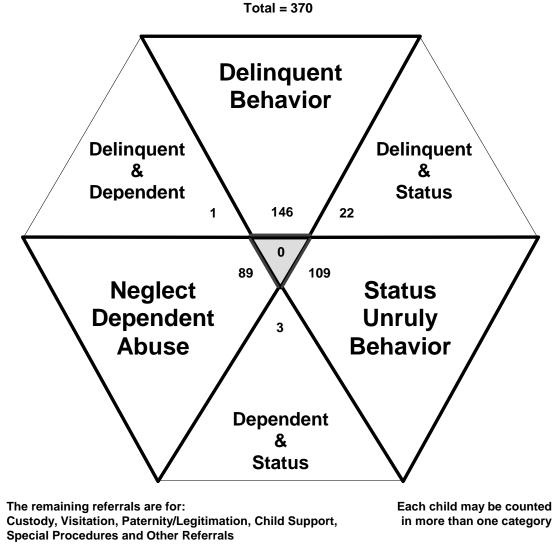

1               |
| Children Transferred to Adult Court                                                  |                  |
| Table/Chart – Children Transferred to Adult Court by Age, Race and Sex               | 32               |
| Outcomes by Type of Disposition                                                      |                  |
| Table – Outcomes by Type of Disposition, Race and Sex                                | 33               |
| Juvenile Court Referrals Disposed County-Wide Based on Number of Referrals           |                  |
| Table/Chart – Breakdown of Referrals by Court Personnel Executing the Action         | 34               |

### The Juvenile Court Referral Process for CY 2008



Delinquent, Dependent/Neglect/Abuse, and Status/Unruly Referrals for CY 2008



Total number of individual children for ALL referrals disposed by juvenile courts during CY 2008 equals 319

Children can have referrals in multiple categories. The drawing above shows that in the year 2008 there were 146 referrals to Claiborne County Juvenile Court for children with only delinquent offenses, 109 for those with only status/unruly behavior, and 89 for children with neglect, dependent or abuse referrals during the calendar year. There were 22 referrals for children that had a delinquent AND a status/unruly referral. There were 1 referrals for children with both delinquent behavior AND a neglect, dependent or abuse allegation. There were 3 referrals for children that had both a status/unruly referral AND a neglect, dependent or abuse allegation. Also, there were 0 referrals