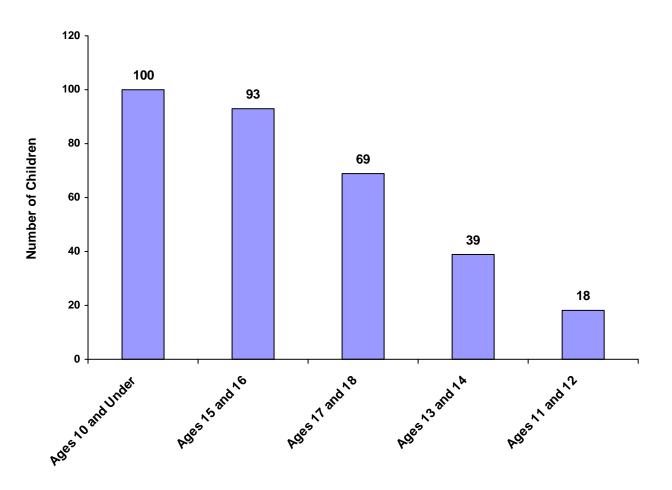

### 2008

### **State of Tennessee**

### **Annual Juvenile Court Statistical Report**

### **Claiborne County Breakdown**