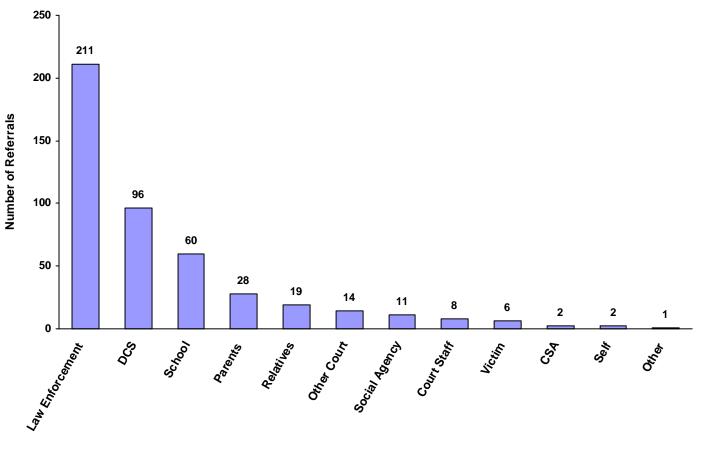

|
| Unknown                    | 0             | 0                           | 0                     | 0               | 0                             | 0                       | 0                         | 0     | 0.00%                      |
| Other                      | 0             | 0                           | 0                     | 1               | 0                             | 0                       | 0                         | 1     | 0.22%                      |
| Totals                     | 267           | 5                           | 7                     | 157             | 1                             | 6                       | 15                        | 458   |                            |

#### Source of Referrals by Race and Sex for CY 2008



**Total Source of Referrals** 

#### Six Most Frequent Referral Reasons by Source, Race and Sex for CY 2008

|                                                    | White<br>Male       | African<br>American<br>Male | Other<br>Race<br>Male | White<br>Female | African<br>American<br>Female | Other<br>Race<br>Female | Unknown<br>Race or<br>Sex | Tota |
|----------------------------------------------------|---------------------|-----------------------------|-----------------------|-----------------|-------------------------------|-------------------------|---------------------------|------|
| Law Enforcement                                    |                     |                             |                       |                 |                               |