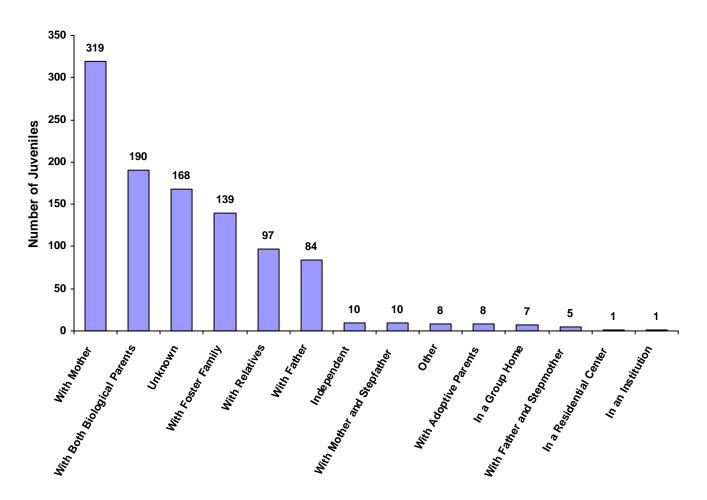

| 3                     | 76              | 2                             | 7                       | 14                        | 168   | 16.05%                           |
| Other                        | 2             | 0                           | 0                     | 5               | 1                             | 0                       | 0                         | 8     | 0.76%                            |
| Totals                       | 529           | 18                          | 9                     | 440             | 16                            | 11                      | 24                        | 1,047 |                                  |

#### Living Arrangement of Juveniles by Race and Sex for CY 2008

#### Living Arrangement of Juveniles



|                       | White<br>Male | African<br>American<br>Male | Other<br>Race<br>Male | White<br>Female | African<br>American<br>Female | Other<br>Race<br>Female | Unknown<br>Race or<br>Sex | Total | % of All<br>Children<br>Referred |
|-----------------------|---------------|-----------------------------|-----------------------|-----------------|-------------------------------|-------------------------|---------------------------|-------|----------------------------------|
| Too Young for School  | 44            | 0                           | 1                     | 39              | 1                             | 1                       | 2                         | 88    | 8.40%                            |
| Preschool             | 8             | 0