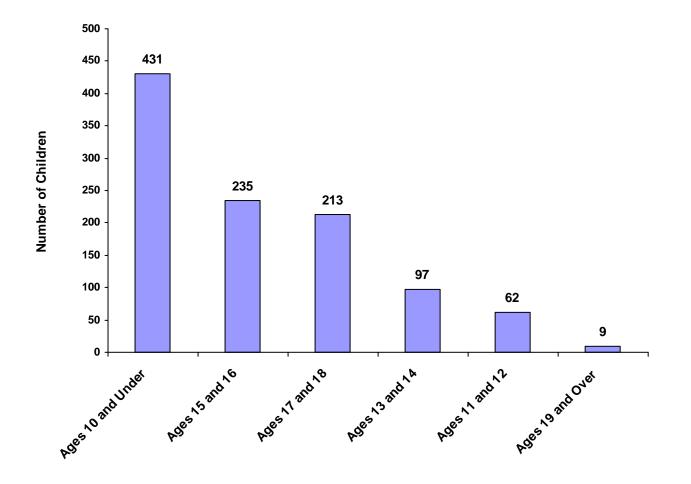

ough 18 | 114           | 3                           | 0                     | 92              | 2                             | 1                       | 1                         | 213   | 20.34%                           |
| Ages 19 and Over   | 4             | 0                           | 0                     | 5               | 0                             | 0                       | 0                         | 9     | 0.86%                            |
| Total              | 529           | 18                          | 9                     | 440             | 16                            | 11                      | 24                        | 1,047 |                                  |

Total Children by Age Group

#### Children Referred by Age Group, Race and Sex for CY 2008



# Children Referred by Race and Sex for CY 2008

| Race             |       | Male | Female | Unknown | Total |
|------------------|-------|------|--------|---------|-------|
| White            |       | 529  | 440    | 2       | 971   |
| African American |       | 18   | 16     | 0       | 34    |
| Native American  |       | 1    | 1      | 0       | 2     |
| Asian            |       | 0    | 0      | 0       | 0     |
| Mixed            |       | 8    | 10     | 0       | 18    |
| Unknown          |       | 16   | 5      | 1       | 22    |
|                  | Total | 572  | 472    | 3       | 1,047 |



#### **Total Children by Race**

# Children of Hispanic Origin by Race and Sex for CY 2008

| Race             | Male | Female | Unknown | Total |
|------------------|------|-----