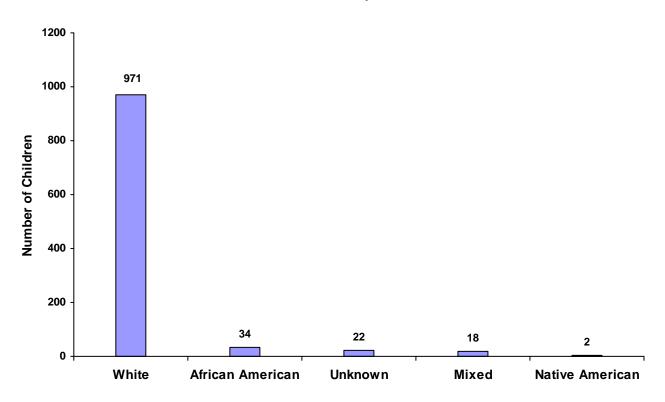

| 24                        | 1,047 |                                  |

Total Children by Age Group

#### Children Referred by Age Group, Race and Sex for CY 2008



# Children Referred by Race and Sex for CY 2008

| Race             |       | Male | Female | Unknown | Total |
|------------------|-------|------|--------|---------|-------|
| White            |       | 529  | 440    | 2       | 971   |
| African American |       | 18   | 16     | 0       | 34    |
| Native American  |       | 1    | 1      | 0       | 2     |
| Asian            |       | 0    | 0      | 0       | 0     |
| Mixed            |       | 8    | 10     | 0       | 18    |
| Unknown          |       | 16   | 5      | 1       | 22    |
|                  | Total | 572  | 472    | 3       | 1,047 |



#### **Total Children by Race**

# Children of Hispanic Origin by Race and Sex for CY 2008

| Race             | Male | Female | Unknown | Total |
|------------------|------|--------|---------|-------|
| White            | 3    | 6      | 0       | 9     |
| African American | 0    | 0      | 0       | 0     |
| Native American  | 0    | 0      | 0       | 0     |
| Asian            | 0    | 0      | 0       | 0     |
| Mixed            | 3    | 5      | 0       | 8     |
| Unknown          | 4    | 0      | 0       | 4     |
| Total            | 10   | 11     | 0       | 21    |



### Total Children of Hispanic Origin by Race

# Referrals by Type of Offense, Age Group, Race and Sex for CY 2008

|                      |       | White<br>Male | African<br>American<br>Male | Other<br>Race