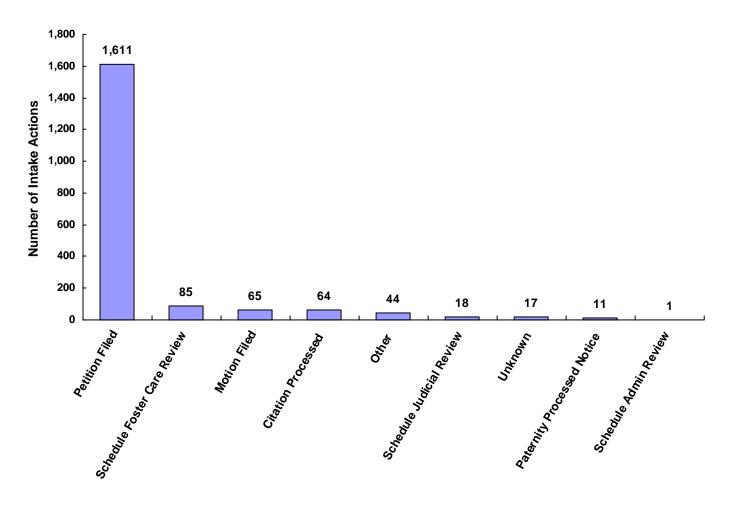

# 2008

# **State of Tennessee**

# **Annual Juvenile Court Statistical Report**

# **Cocke County Breakdown**