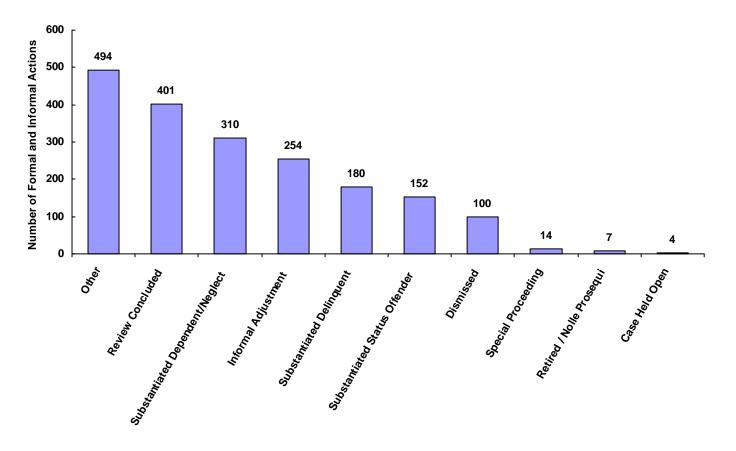

# 2008

# **State of Tennessee**

# **Annual Juvenile Court Statistical Report**

# **Cocke County Breakdown**