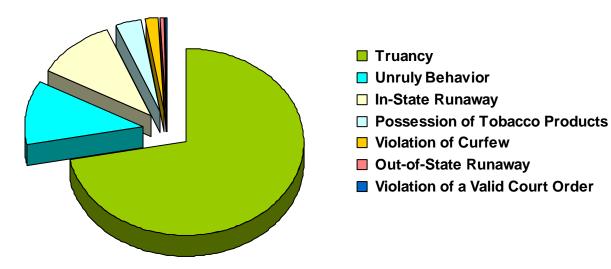

ad a delinquent referral, a status/unruly referral AND a neglect, dependent or abuse allegation.

# Referrals by Type of Offense in CY 2008



Total Referrals = 1,916

\* Parentage includes: Custody, Visitation, Paternity/Legitimation and Child Support \*\*Special Proceedings include: Judicial Review, Administrative Review, Foster Care Review, Request for Medical Treatment and Consent to Marry

Information from the Juvenile Court represents a total of 1,047 children and 1,860 cases that were reported to the TCJFCJ.

A Status offense is an offense committed by a child that if committed by an adult, would not be considered an offense or unlawful act. An example of this is smoking when not legally an adult.

Referrals for Status/Unruly Offenses in CY 2008 Total Status/Unruly Referrals = 249



| Referral Reason                  | Count | Percent |
|----------------------------------|-------|---------|
| Truancy                          | 179   | 71.89%  |
| Unruly Behavior                  | 28    | 11.24%  |
| In-State Runaway                 | 27    | 10.84%  |
| Possession of Tobacco Products   | 9     | 3.61%   |
| Violation of Curfew              | 4     | 1.61%   |
| Violation of a Valid Court Order | 1     | 0.40%   |
| Out-of-State Runaway             | 1     | 0.40%   |
| Total                            | 249   |         |

# Children\* with Delinquent Referrals by Race and Sex for CY 2008

|             | White | African<br>American | Native<br>American | Asian | Mixed<br>Race | Unknown<br>Race | Total |
|-------------|-------|---------------------|-----------------