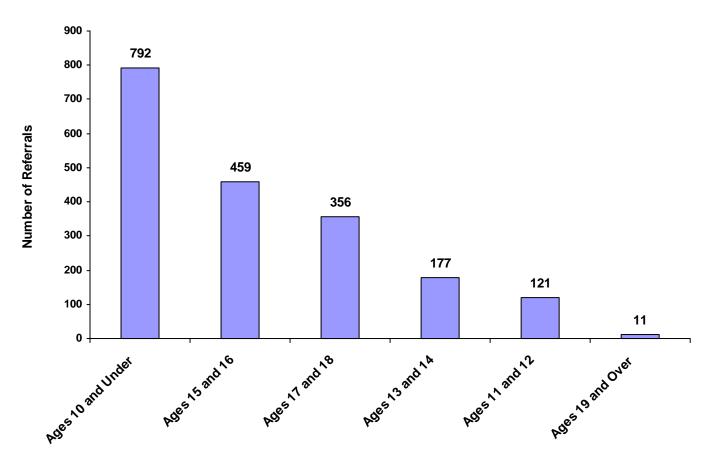

| 23.96%                     |
| Ages 17 and 18       | 193           | 4                           | 0                     | 149             | 5                             | 1                       | 4                         | 356   | 18.58%                     |
| Ages 19 and Over     | 5             | 0                           | 0                     | 6               | 0                             | 0                       | 0                         | 11    | 0.57%                      |
| All Age Group Totals | 976           | 36                          | 17                    | 805             | 23                            | 15                      | 44                        | 1,916 |                            |

#### Referrals by Age Group, Race and Sex for CY 2008





|                    | White<br>Male | African<br>American<br>Male | Other<br>Race<br>Male | White<br>Female | African<br>American<br>Female | Other<br>Race<br>Female | Unknown<br>Race or<br>Sex | Total | % of All<br>Children<br>Referred |
|--------------------|---------------|-----------------------------|-----------------------|-----------------|-------------------------------|-------------------------|---------------------------|-------|----------------------------------|
| Ages 10 and Under  | 217           | 8                           | 6                     | 174             | 8                             | 6                       | 12                        | 431   | 41.17%                           |
| Ages 11 through 12 | 29            | 1                           | 2