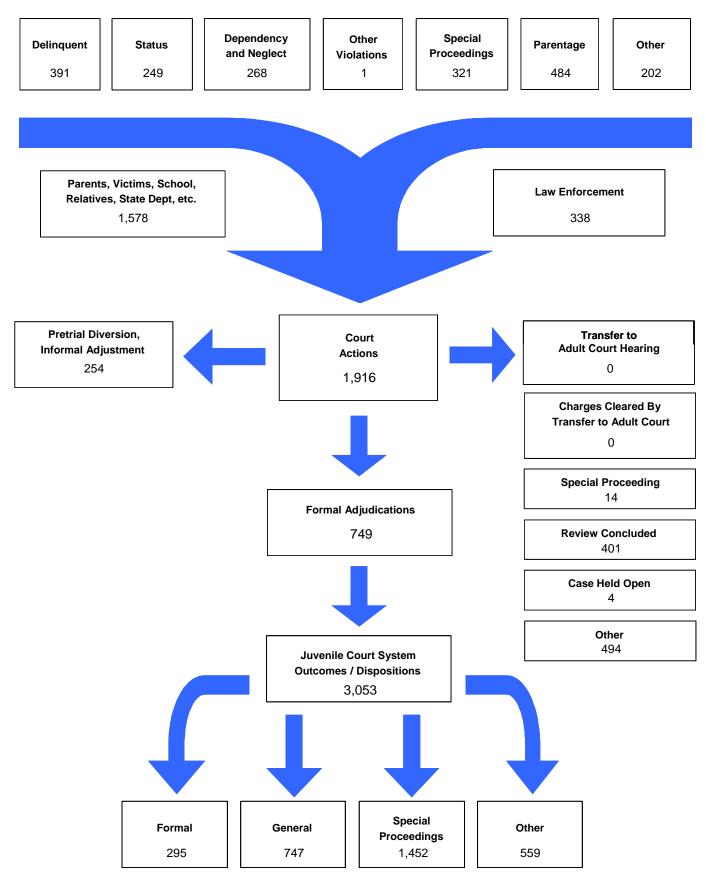

– Formal and Informal Actions by Class of Referral, Race and Sex               | 31               |
| Children Transferred to Adult Court                                                  |                  |
| Table/Chart – Children Transferred to Adult Court by Age, Race and Sex               | 32               |
| Outcomes by Type of Disposition                                                      |                  |
| Table – Outcomes by Type of Disposition, Race and Sex                                | 33               |
| Juvenile Court Referrals Disposed County-Wide Based on Number of Referrals           |                  |
| Table/Chart – Breakdown of Referrals by Court Personnel Executing the Action         | 34               |

# The Juvenile Court Referral Process for CY 2008



Report Number 1 - 1

Delinquent, Dependent/Neglect/Abuse, and Status/Unruly Referrals for CY 2008



Total number of individual children for ALL referrals disposed by juvenile courts during CY 2008 equals 1,047

Children can have referrals in multiple categories. The drawing above shows that in the year 2008 there were 318 referrals to Cocke County Juvenile Court for children with only delinquent offenses, 177 for those with only status/unruly behavior, and 252 for children with neglect, dependent or abuse referrals during the calendar year. There were 62 referrals for children that had a delinquent AND a status/unruly referral. There were 6 referrals for children with both delinquent behavior AND a neglect, dependent or abuse allegation. There were 5 referrals for children that had a de