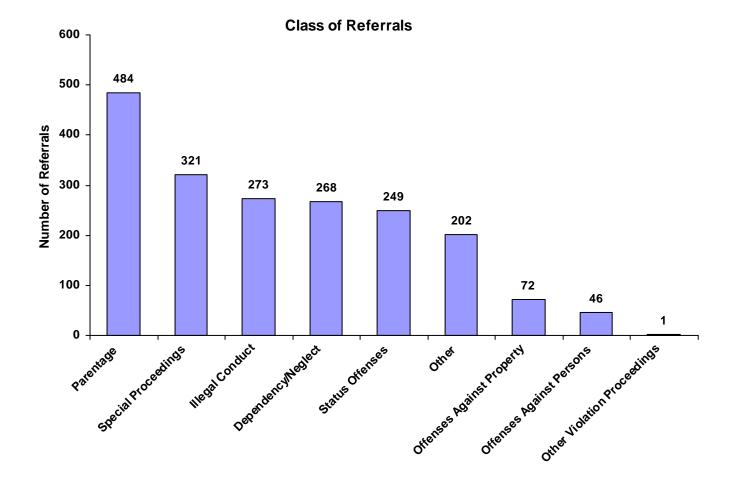

|
| Special Proceedings         | 168           | 5                           | 1                     | 132             | 4                             | 4                       | 7                         | 321   | 16.75%                     |
| Other                       | 99            | 1                           | 5                     | 88              | 4                             | 3                       | 2                         | 202   | 10.54%                     |
| Totals                      | 976           | 36                          | 17                    | 805             | 23                            | 15                      | 44                        | 1,916 |                            |

#### Class of Referrals by Race and Sex for CY 2008



#### Referrals by Class and Type Of Offense by Race and Sex for CY 2008

|                                        | White<br>Male | African<br>American<br>Male | Other<br>Race<br>Male | White<br>Female | African<br>American<br>Female | Other<br>Race<br>Female | Unknown<br>Race or<br>Sex | Total |
|----------------------------------------|---------------|-----------------------------|-----------------------|-----------------|-------------------------------|-------------------------|---------------------------|-------|
| Offenses Against Persons               |               |                             |                       |                 |                               |                         |                           |       |
| Assault                                | 23