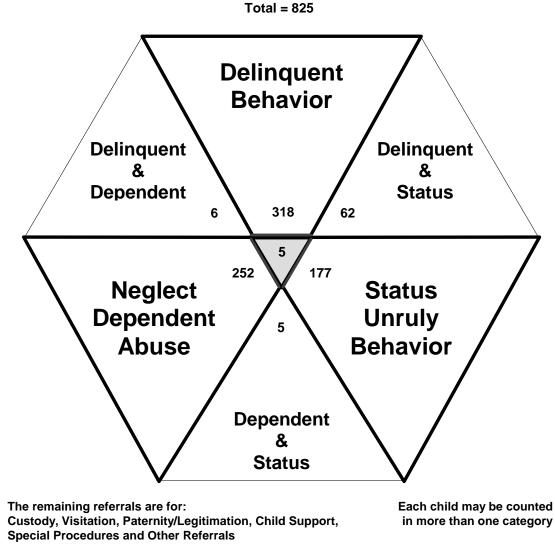

Children Transferred to Adult Court                                                  |                  |
| Table/Chart – Children Transferred to Adult Court by Age, Race and Sex               | 32               |
| Outcomes by Type of Disposition                                                      |                  |
| Table – Outcomes by Type of Disposition, Race and Sex                                | 33               |
| Juvenile Court Referrals Disposed County-Wide Based on Number of Referrals           |                  |
| Table/Chart – Breakdown of Referrals by Court Personnel Executing the Action         | 34               |

# The Juvenile Court Referral Process for CY 2008



Report Number 1 - 1

Delinquent, Dependent/Neglect/Abuse, and Status/Unruly Referrals for CY 2008



Total number of individual children for ALL referrals disposed by juvenile courts during CY 2008 equals 1,047

Children can have referrals in multiple categories. The drawing above shows that in the year 2008 there were 318 referrals to Cocke County Juvenile Court for children with only delinquent offenses, 177 for those with only status/unruly behavior, and 252 for children with neglect, dependent or abuse referrals during the calendar year. There were 62 referrals for children that had a delinquent AND a status/unruly referral. There were 6 referrals for children with both delinquent behavior AND a neglect, dependent or abuse allegation. There were 5 referrals for children that had a delinquent referral for children that had both a status/unruly referral AND a neglect, dependent or abu