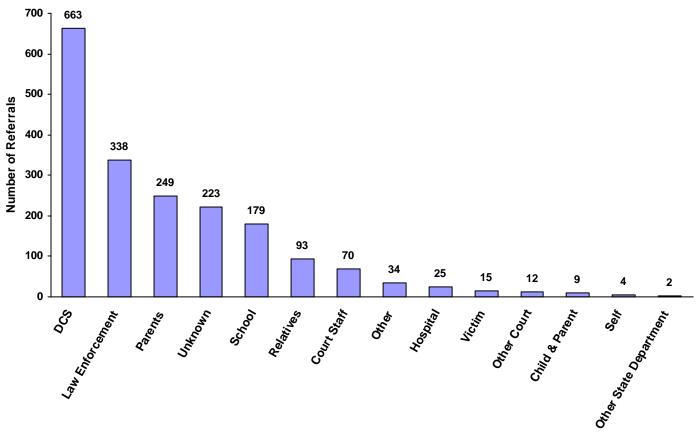

|
| Unknown                    | 96            | 7                           | 3                     | 91              | 4                             | 5                       | 17                        | 223   | 11.64%                     |
| Other                      | 20            | 3                           | 0                     | 9               | 0                             | 0                       | 2                         | 34    | 1.77%                      |
| Totals                     | 976           | 36                          | 17                    | 805             | 23                            | 15                      | 44                        | 1,916 |                            |

#### Source of Referrals by Race and Sex for CY 2008





#### Six Most Frequent Referral Reasons by Source, Race and Sex for CY 2008

|                                        | White<br>Male | African<br>American<br>Male | Other<br>Race<br>Male | White<br>Female | African<br>American<br>Female | Other<br>Race<br>Female | Unknown<br>Race or<br>Sex | Tota |
|----------------------------------------|---------------|-----------------------------|-----------------------|-----------------|-------------------------------|-------------------------|---------------------------|------|
| Law Enforcement                        |               |                             |                       |                 |                               |                         |                           |      |
| 1. Traffic                             | 83