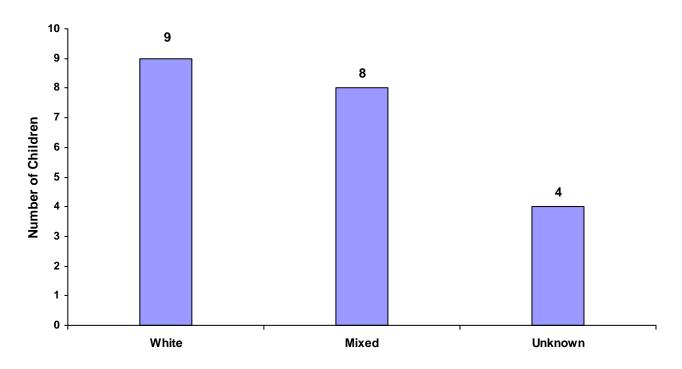

| 0       | 0     |
| Mixed            |       | 8    | 10     | 0       | 18    |
| Unknown          |       | 16   | 5      | 1       | 22    |
|                  | Total | 572  | 472    | 3       | 1,047 |



#### **Total Children by Race**

# Children of Hispanic Origin by Race and Sex for CY 2008

| Race             | Male | Female | Unknown | Total |
|------------------|------|--------|---------|-------|
| White            | 3    | 6      | 0       | 9     |
| African American | 0    | 0      | 0       | 0     |
| Native American  | 0    | 0      | 0       | 0     |
| Asian            | 0    | 0      | 0       | 0     |
| Mixed            | 3    | 5      | 0       | 8     |
| Unknown          | 4    | 0      | 0       | 4     |
| Total            | 10   | 11     | 0       | 21    |



### Total Children of Hispanic Origin by Race

# Referrals by Type of Offense, Age Group, Race and Sex for CY 2008

|                      |       | White<br>Male | African<br>American<br>Male | Other<br>Race<br>Male | White<br>Female | African<br>American<br>Female | Other<br>Race<br>Female | Unknown<br>Race or<br>Sex | Tota |
|----------------------|-------|---------------|-----------------------------|-----------------------|-----------------|-------------------------------|-------------------------|---------------------------|------|
| Delinquent           |       |               |                             |                       |                 |                               |                         |                           |      |
| Ages 10 and Under    |       | 4