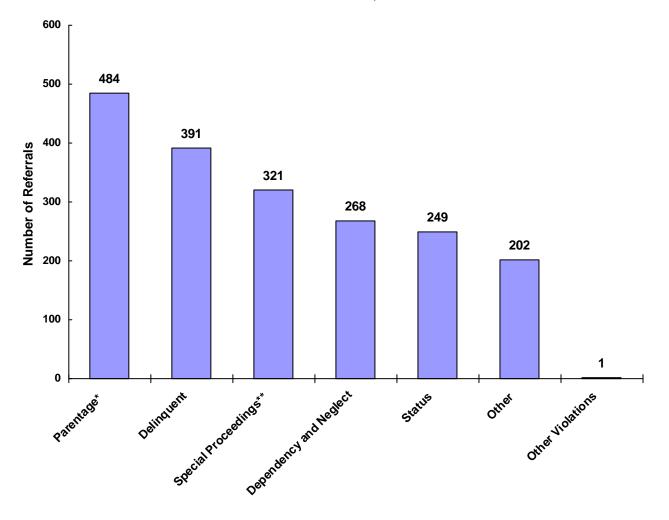

r 2008 there were 318 referrals to Cocke County Juvenile Court for children with only delinquent offenses, 177 for those with only status/unruly behavior, and 252 for children with neglect, dependent or abuse referrals during the calendar year. There were 62 referrals for children that had a delinquent AND a status/unruly referral. There were 6 referrals for children with both delinquent behavior AND a neglect, dependent or abuse allegation. There were 5 referrals for children that had a delinquent referral for children that had both a status/unruly referral AND a neglect, dependent or abuse allegation. Also, there were 5 referrals for children that had a delinquent referral, a status/unruly referral AND a neglect, dependent or abuse allegation.

# Referrals by Type of Offense in CY 2008



Total Referrals = 1,916

\* Parentage includes: Custody, Visitation, Paternity/Legitimation and Child Support \*\*Special Proceedings include: Judicial Review, Administrative Review, Foster Care Review, Request for Medical Treatment and Consent to Marry

Information from the Juvenile Court represents a total of 1,047 children and 1,860 cases that were reported to the TCJFCJ.

A Status offense is an offense committed by a child that if committed by an adult, would not be considered an offense or unlawful act. An example of this is smoking when not legally an adult.

Referrals for Status/Unruly Offenses in CY 2008 Total Status/Unruly Referrals = 249



| Referral Reason                  | Count | Percent |
|----------------------------------|-------|---------|
| Truancy