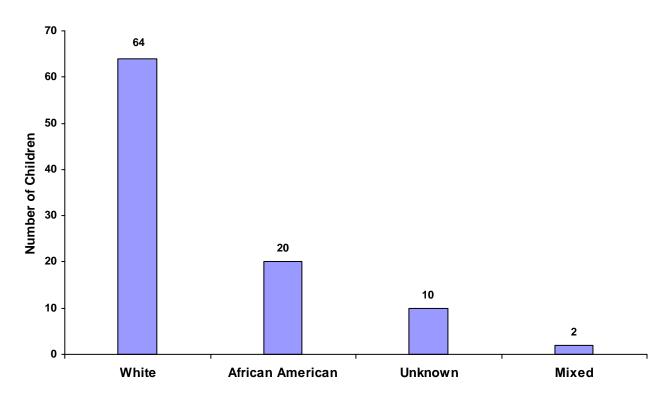

### Children Referred by Race and Sex for CY 2008

| Race                   |       | Male | Female | Unknown | Total |
|------------------------|-------|------|--------|---------|-------|
| White                  |       | 38   | 26     | 0       | 64    |
| African American       |       | 15   | 5      | 0       | 20    |
| <b>Native American</b> |       | 0    | 0      | 0       | 0     |
| Asian                  |       | 0    | 0      | 0       | 0     |
| Mixed                  |       | 1    | 1      | 0       | 2     |
| Unknown                |       | 5    | 5      | 0       | 10    |
|                        | Total | 59   | 37     | 0       | 96    |

#### **Total Children by Race**