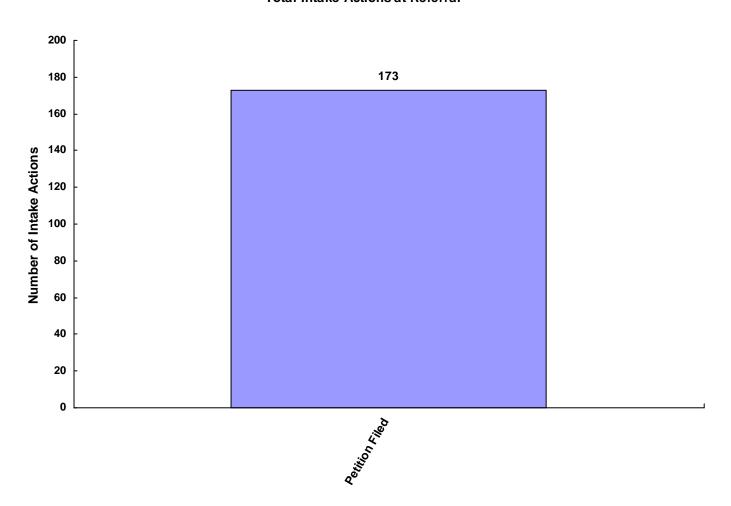

### Referrals by Age Group, Race and Sex for CY 2008

|                      | White<br>Male | African<br>American<br>Male | Other<br>Race<br>Male | White<br>Female | African<br>American<br>Female | Other<br>Race<br>Female | Unknown<br>Race or<br>Sex | Total | % of<br>Total<br>Referrals |
|----------------------|---------------|-----------------------------|-----------------------|-----------------|-------------------------------|-------------------------|---------------------------|-------|----------------------------|
| Birth through Age 10 | 7             | 4                           | 0                     | 2               | 0                             | 0                       | 0                         | 13    | 7.51%                      |
| Ages 11 and 12       | 0             | 3                           | 0                     | 1               | 0                             | 0                       | 0                         | 4     | 2.31%                      |
| Ages 13 and 14       | 7             | 8                           | 0                     | 7               | 1                             | 0                       | 7                         | 30    | 17.34%                     |
| Ages 15 and 16       | 38            | 12                          | 1                     | 25              | 3                             | 1                       | 7                         | 87    | 50.29%                     |
| Ages 17 and 18       | 21            | 4                           | 0                     | 10              | 1                             | 0                       | 3                         | 39    | 22.54%                     |
| All Age Group Totals | 73            | 31                          | 1                     | 45              | 5                             | 1                       | 17                        | 173   |                            |