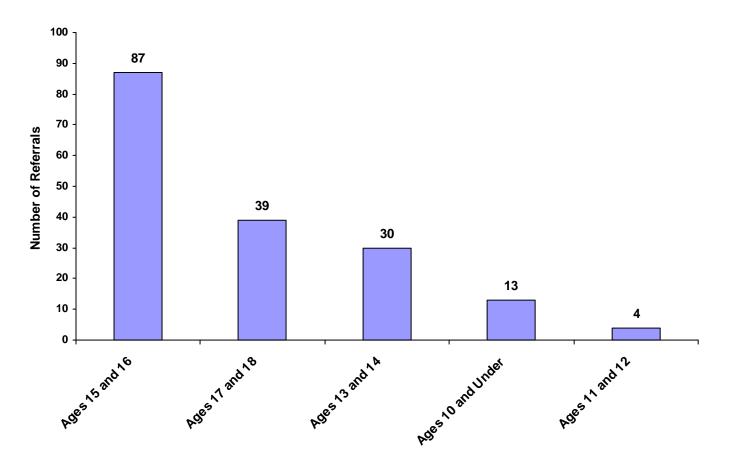

### Referrals by Age Group, Race and Sex for CY 2008

|                      | White<br>Male | African<br>American<br>Male | Other<br>Race<br>Male | White<br>Female | African<br>American<br>Female | Other<br>Race<br>Female | Unknown<br>Race or<br>Sex | Total | % of<br>Total<br>Referrals |
|----------------------|---------------|-----------------------------|-----------------------|-----------------|-------------------------------|-------------------------|---------------------------|-------|----------------------------|
| Birth through Age 10 | 7             | 4                           | 0                     | 2               | 0                             | 0                       | 0                         | 13    | 7.51%                      |
| Ages 11 and 12       | 0             | 3                           | 0                     | 1               | 0                             | 0                       | 0                         | 4     | 2.31%                      |
| Ages 13 and 14       | 7             | 8                           | 0                     | 7               | 1                             | 0                       | 7                         | 30    | 17.34%                     |
| Ages 15 and 16       | 38            | 12                          | 1                     | 25              | 3                             | 1                       | 7                         | 87    | 50.29%                     |
| Ages 17 and 18       | 21            | 4                           | 0                     | 10              | 1                             | 0                       | 3                         | 39    | 22.54%                     |
| All Age Group Totals | 73            | 31                          | 1                     | 45              | 5                             | 1                       | 17                        | 173   |                            |

### **Total Referrals by Age Group**