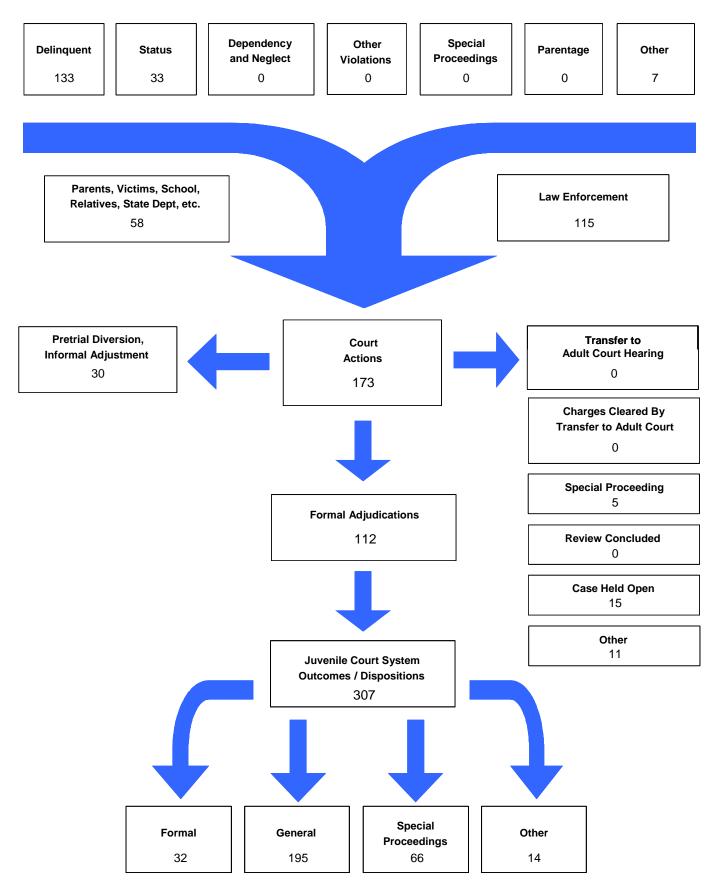

### Referrals by Age Group, Race and Sex for CY 2008

|                      | White<br>Male | African<br>American<br>Male | Other<br>Race<br>Male | White<br>Female | African<br>American<br>Female | Other<br>Race<br>Female | Unknown<br>Race or<br>Sex | Total | % of<br>Total<br>Referrals |
|----------------------|---------------|-----------------------------|-----------------------|-----------------|-------------------------------|-------------------------|---------------------------|-------|----------------------------|
| Birth through Age 10 | 7             | 4                           | 0                     | 2               | 0                             | 0                       | 0                         | 13    | 7.51%                      |
| Ages 11 and 12       | 0             | 3                           | 0                     | 1               | 0                             | 0                       | 0                         | 4     | 2.31%                      |
| Ages 13 and 14       | 7             | 8                           | 0                     | 7               | 1                             | 0                       | 7                         | 30    | 17.34%                     |
| Ages 15 and 16       | 38            | 12                          | 1                     | 25              | 3                             | 1                       | 7                         | 87    | 50.29%                     |
| Ages 17 and 18       | 21            | 4                           | 0                     | 10              | 1                             | 0                       | 3                         | 39    | 22.54%                     |
| All Age Group Totals | 73            | 31                          | 1                     | 45              | 5                             | 1                       | 17                        | 173   |                            |

### **Total Children of Hispanic Origin by Race**

Referrals by Type of Offense, Age Group, Race and Sex for CY 2008

|                      |       | White<br>Male | African<br>American<br>Male | Other<br>Race<br>Male | White<br>Female | African<br>American<br>Female | Other<br>Race<br>Female | Unknown<br>Race or<br>Sex | Total |
|----------------------|-------|---------------|-----------------------------|-----------------------|-----------------|-------------------------------|-------------------------|---------------------------|-------|
| Delinquent           |       |               |                             |                       |                 |                               |                         |                           |       |
| Ages 10 and Under    |       | 6             | 3                           | 0                     | 2               | 0                             | 0                       | 0                         | 11    |
| Ages 11 through 12   |       | 0             | 2                           | 0                     | 1               | 0                             | 0                       | 0                         | 3     |
| Ages 13 through 14   |       | 6             | 8                           | 0                     | 3               | 1                             | 0                       | 4                         | 22    |
| Ages 15 through 16   |       | 32            | 11                          | 1                     | 17              | 2                             | 0                       | 4                         | 67    |
| Ages 17 through 18   |       | 19            | 4                           | 0                     | 6               | 1                             | 0                       | 0                         | 30    |
| Ages 19 and Over     |       | 0             | 0                           | 0                     | 0               | 0                             | 0                       | 0                         | C     |
|                      | Total | 63            | 28                          | 1                     | 29              | 4                             | 0                       | 8                         | 133   |
| Status               |       |               |                             |                       |                 |                               |                         |                           |       |
| Ages 10 and Under    |       | 1             | 0                           | 0                     | 0               | 0                             | 0                       | 0                         | 1     |
| Ages 11 through 12   |       | 0             | 0                           | 0                     | 0               | 0                             | 0                       | 0                         | (     |
| Ages 13 through 14   |       | 1             | 0                           | 0                     | 4               | 0                             | 0                       | 2                         | 7     |
| Ages 15 through 16   |       | 6             | 1                           | 0                     | 8               | 1                             | 1                       | 2                         | 19    |
| Ages 17 through 18   |       | 1             | 0                           | 0                     | 2               | 0                             | 0                       | 3                         | (     |
| Ages 19 and Over     |       | 0             | 0                           | 0                     | 0               | 0                             | 0                       | 0                         | (     |
|                      | Total | 9             | 1                           | 0                     | 14              | 1                             | 1                       | 7                         | 33    |
| Dependency and Negle | ect   |               |                             |                       |                 |                               |                         |                           |       |
| Ages 10 and Under    |       | 0             | 0                           | 0                     | 0               | 0                             | 0                       | 0                         | (     |
| Ages 11 through 12   |       | 0             | 0                           | 0                     | 0               | 0                             | 0                       | 0                         | (     |
| Ages 13 through 14   |       | 0             | 0                           | 0                     | 0               | 0                             | 0                       | 0                         | (     |
| Ages 15 through 16   |       | 0             | 0                           | 0                     | 0               | 0                             | 0                       | 0                         | (     |
| Ages 17 through 18   |       | 0             | 0                           | 0                     | 0               | 0                             | 0                       | 0                         | C     |
| Ages 19 and Over     |       | 0             | 0                           | 0                     | 0               | 0                             | 0                       | 0                         | (     |
|                      | Total | 0             | 0                           | 0                     | 0               | 0                             | 0                       | 0                         | C     |
| Other Violations     |       |               |                             |                       |                 |                               |                         |                           |       |
| Ages 10 and Under    |       | 0             | 0                           | 0                     | 0               | 0                             | 0                       | 0                         | (     |
| Ages 11 through 12   |       | 0             | 0                           | 0                     | 0               | 0                             | 0                       | 0                         | (     |
| Ages 13 through 14   |       | 0             | 0                           | 0                     | 0               | 0                             | 0                       | 0                         | (     |
| Ages 15 through 16   |       | 0             | 0                           | 0                     | 0               | 0                             | 0                       | 0                         | (     |
| Ages 17 through 18   |       | 0             | 0                           | 0                     | 0               | 0                             | 0                       | 0                         | (     |
| Ages 19 and Over     |       | 0             | 0                           | 0                     | 0               | 0                             | 0                       | 0                         | (     |
|                      | Total | 0             | 0                           | 0                     | 0               | 0                             | 0                       | 0                         | (     |

Referrals by Type of Offense, Age Group, Race and Sex for CY 2008

|                     |             |               | . •                         |                       |                 |                               |                         |                           |       |
|---------------------|-------------|---------------|-----------------------------|-----------------------|-----------------|-------------------------------|-------------------------|---------------------------|-------|
|                     |             | White<br>Male | African<br>American<br>Male | Other<br>Race<br>Male | White<br>Female | African<br>American<br>Female | Other<br>Race<br>Female | Unknown<br>Race or<br>Sex | Total |
| Special Proceedings |             |               |                             |                       |                 |                               |                         |                           |       |
| Ages 10 and Under   |             | 0             | 0                           | 0                     | 0               | 0                             | 0                       | 0                         | 0     |
| Ages 11 through 12  |             | 0             | 0                           | 0                     | 0               | 0                             | 0                       | 0                         | 0     |
| Ages 13 through 14  |             | 0             | 0                           | 0                     | 0               | 0                             | 0                       | 0                         | 0     |
| Ages 15 through 16  |             | 0             | 0                           | 0                     | 0               | 0                             | 0                       | 0                         | 0     |
| Ages 17 through 18  |             | 0             | 0                           | 0                     | 0               | 0                             | 0                       | 0                         | 0     |
| Ages 19 and Over    |             | 0             | 0                           | 0                     | 0               | 0                             | 0                       | 0                         | 0     |
|                     | Total       | 0             | 0                           | 0                     | 0               | 0                             | 0                       | 0                         | 0     |
| Other               |             |               |                             |                       |                 |                               |                         |                           |       |
| Ages 10 and Under   |             | 0             | 1                           | 0                     | 0               | 0                             | 0                       | 0                         | 1     |
| Ages 11 through 12  |             | 0             | 1                           | 0                     | 0               | 0                             | 0                       | 0                         | 1     |
| Ages 13 through 14  |             | 0             | 0                           | 0                     | 0               | 0                             | 0                       | 1                         | 1     |
| Ages 15 through 16  |             | 0             | 0                           | 0                     | 0               | 0                             | 0                       | 1                         | 1     |
| Ages 17 through 18  |             | 1             | 0                           | 0                     | 2               | 0                             | 0                       | 0                         | 3     |
| Ages 19 and Over    |             | 0             | 0                           | 0                     | 0               | 0                             | 0                       | 0                         | 0     |
|                     | Total       | 1             | 2                           | 0                     | 2               | 0                             | 0                       | 2                         | 7     |
|                     | Frand Total | 73            | 31                          | 1                     | 45              | 5                             | 1                       | 17                        | 173   |