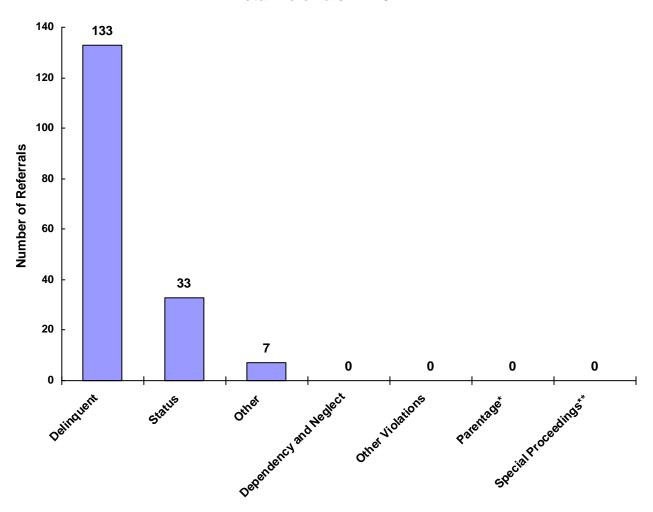

### Referrals by Type of Offense in CY 2008

<sup>\*</sup> Parentage includes: Custody, Visitation, Paternity/Legitimation and Child Support

Information from the Juvenile Court represents a total of 96 children and 124 cases that were reported to the TCJFCJ.

A Status offense is an offense committed by a child that if committed by an adult, would not be considered an offense or unlawful act. An example of this is smoking when not legally an adult.

<sup>\*\*</sup>Special Proceedings include: Judicial Review, Administrative Review, Foster Care Review, Request for Medical Treatment and Consent to Marry