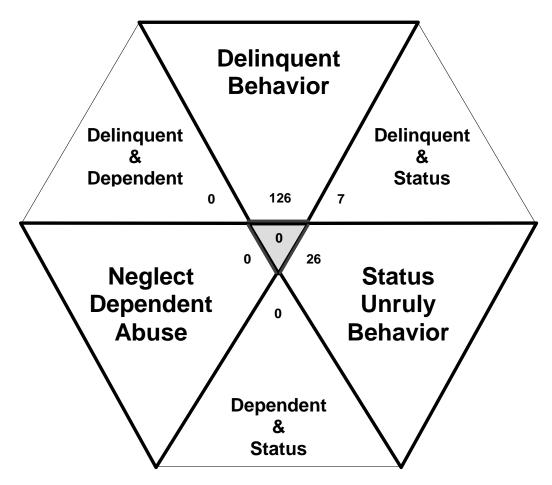

### The Juvenile Court Referral Process for CY 2008

Delinquent, Dependent/Neglect/Abuse, and Status/Unruly Referrals for CY 2008

Total = 159

The remaining referrals are for: Custody, Visitation, Paternity/Legitimation, Child Support, Special Procedures and Other Referrals Each child may be counted in more than one category

Total number of individual children for ALL referrals disposed by juvenile courts during CY 2008 equals 96

Children can have referrals in multiple categories. The drawing above shows that in the year 2008 there were 126 referrals to Crockett County Juvenile Court for children with only delinquent offenses, 26 for those with only status/unruly behavior, and 0 for children with neglect, dependent or abuse referrals during the calendar year. There were 7 referrals for children that had a delinquent AND a status/unruly referral. There were 0 referrals for children with both delinquent behavior AND a neglect, dependent or abuse allegation. There were 0 referrals for children that had both a status/unruly referral AND a neglect, dependent or abuse allegation. Also, there were 0 referrals for children that had a delinquent referral, a status/unruly referral AND a neglect, dependent or abuse allegation.