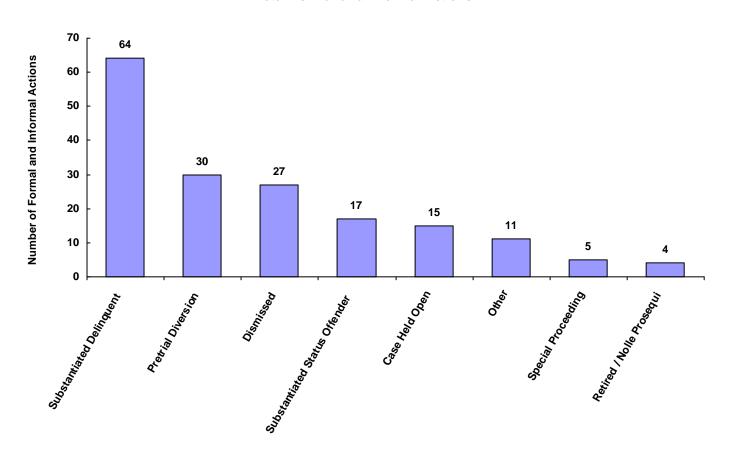

|
| Unknown                            | 0             | 0                           | 0                     | 0               | 0                             | 0                       | 0                         | 0     | 0.00%                      |
| Other                              | 3             | 2                           | 0                     | 6               | 0                             | 0                       | 0                         | 11    | 6.36%                      |
| Totals                             | 73            | 31                          | 1                     | 45              | 5                             | 1                       | 17                        | 173   |                            |

#### **Total Formal and Informal Actions**



#### Formal and Informal Actions by Type of Offense, Race and Sex for CY 2008

|                                            | White<br>Male | African<br>American<br>Male | Other<br>Race<br>Male | White<br>Female | African<br>American<br>Female | Other<br>Race<br>Female | Unknown<br>Race or<br>Sex | Total |
|--------------------------------------------|---------------|-----------------------------|-----------------------|-----------------|-------------------------------|-------------------------|---------------------------|-------|
| <u>Delinquent</u>                          |               |                             |                       |                 |                               |                         |                           |       |
| Complaint Substantiated Delinq