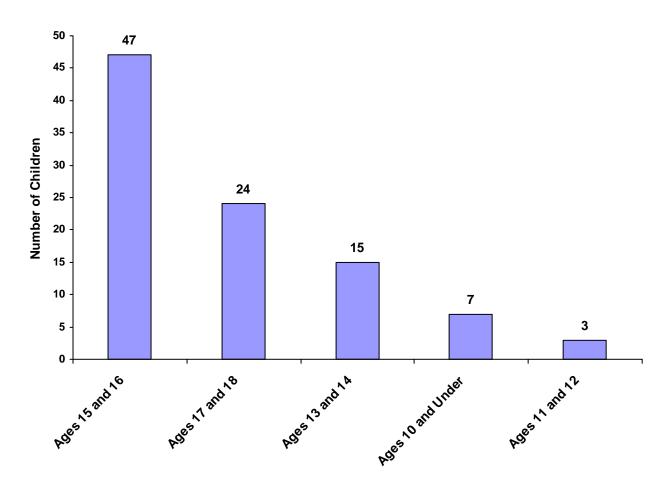

#### Children Referred by Age Group, Race and Sex for CY 2008

|                    | White<br>Male | African<br>American<br>Male | Other<br>Race<br>Male | White<br>Female | African<br>American<br>Female | Other<br>Race<br>Female | Unknown<br>Race or<br>Sex | Total | % of All<br>Children<br>Referred |
|--------------------|---------------|-----------------------------|-----------------------|-----------------|-------------------------------|-------------------------|---------------------------|-------|----------------------------------|
| Ages 10 and Under  | 3             | 2                           | 0                     | 2               | 0                             | 0                       | 0                         | 7     | 7.29%                            |
| Ages 11 through 12 | 0             | 2                           | 0                     | 1               | 0                             | 0                       | 0                         | 3     | 3.12%                            |
| Ages 13 through 14 | 5             | 3                           | 0                     | 3               | 1                             | 0                       | 3                         | 15    | 15.62%                           |
| Ages 15 through 16 | 16            | 5                           | 1                     | 16              | 3                             | 1                       | 5                         | 47    | 48.96%                           |
| Ages 17 through 18 | 14            | 3                           | 0                     | 4               | 1                             | 0                       | 2                         | 24    | 25.00%                           |
| Ages 19 and Over   | 0             | 0                           | 0                     | 0               | 0                             | 0                       | 0                         | 0     | 0.00%                            |
| Total              | 38            | 15                          | 1                     | 26              | 5                             | 1                       | 10                        | 96    |                                  |

#### **Total Children by Age Group**