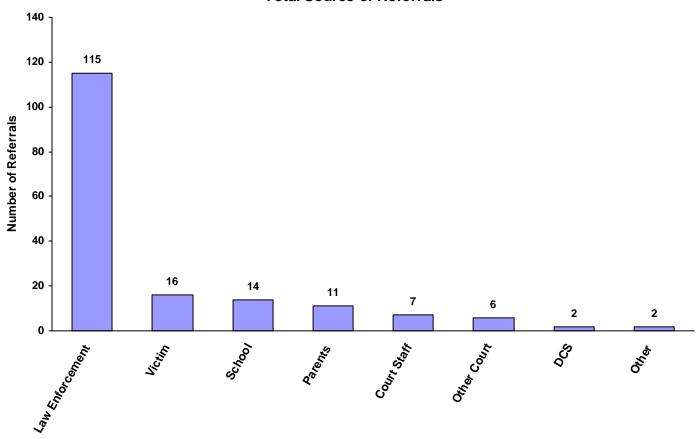

| 0                   | 0             | 0                  | 0     | 0.00%         |
| Hospital                   | 0     | 0                   | 0             | 0      | 0                   | 0             | 0                  | 0     | 0.00%         |
| Unknown                    | 0     | 0                   | 0             | 0      | 0                   | 0             | 0                  | 0     | 0.00%         |
| Other                      | 0     | 1                   | 0             | 1      | 0                   | 0             | 0                  | 2     | 1.16%         |
| Totals                     | 73    | 31                  | 1             | 45     | 5                   | 1             | 17                 | 173   |               |

#### **Total Source of Referrals**



Six Most Frequent Referral Reasons by Source, Race and Sex for CY 2008

|                                         | White<br>Male | African<br>American<br>Male | Other<br>Race<br>Male | White<br>Female | African<br>American<br>Female | Other<br>Race<br>Female | Unknown<br>Race or<br>Sex | Tota |
|-----------------------------------------|---------------|-----------------------------|-----------------------|-----------------|-------------------------------|-------------------------|---------------------------|------|
| Law Enforcement                         |               |                             |                       |                 |                               |                         |                           |      |
| 1 . Traffic                             | 7