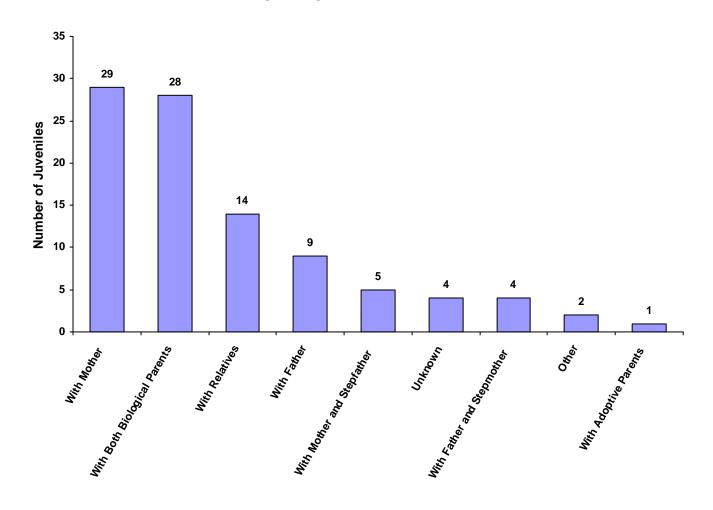

Living Arrangement of Juveniles by Race and Sex for CY 2008

|                              | White<br>Male | African<br>American<br>Male | Other<br>Race<br>Male | White<br>Female | African<br>American<br>Female | Other<br>Race<br>Female | Unknown<br>Race or<br>Sex | Total | % of All<br>Children<br>Referred |
|------------------------------|---------------|-----------------------------|-----------------------|-----------------|-------------------------------|-------------------------|---------------------------|-------|----------------------------------|
| With Both Biological Parents | 15            | 0                           | 1                     | 6               | 0                             | 0                       | 6                         | 28    | 29.17%                           |
| With Father and Stepmother   | 0             | 0                           | 0                     | 4               | 0                             | 0                       | 0                         | 4     | 4.17%                            |
| With Mother and Stepfather   | 1             | 0                           | 0                     | 3               | 0                             | 0                       | 1                         | 5     | 5.21%                            |
| With Mother                  | 11            | 7                           | 0                     | 5               | 3                             | 0                       | 3                         | 29    | 30.21%                           |
| With Father                  | 4             | 1                           | 0                     | 4               | 0                             | 0                       | 0                         | 9     | 9.38%                            |
| With Relatives               | 5             | 6                           | 0                     | 2               | 1                             | 0                       | 0                         | 14    | 14.58%                           |
| With Adoptive Parents        | 0             | 0                           | 0                     | 1               | 0                             | 0                       | 0                         | 1     | 1.04%                            |
| With Foster Family           | 0             | 0                           | 0                     | 0               | 0                             | 0                       | 0                         | 0     | 0.00%                            |
| In a Group Home              | 0             | 0                           | 0                     | 0               | 0                             | 0                       | 0                         | 0     | 0.00%                            |
| In a Residential Center      | 0             | 0                           | 0                     | 0               | 0                             | 0                       | 0                         | 0     | 0.00%                            |
| In an Institution            | 0             | 0                           | 0                     | 0               | 0                             | 0                       | 0                         | 0     | 0.00%                            |
| Independent                  | 0             | 0                           | 0                     | 0               | 0                             | 0                       | 0                         | 0     | 0.00%                            |
| Unknown                      | 2             | 1                           | 0                     | 0               | 1                             | 0                       | 0                         | 4     | 4.17%                            |
| Other                        | 0             | 0                           | 0                     | 1               | 0                             | 1                       | 0                         | 2     | 2.08%                            |
| Totals                       | 38            | 15                          | 1                     | 26              | 5                             | 1                       | 10                        | 96    |                                  |

#### **Living Arrangement of Juveniles**