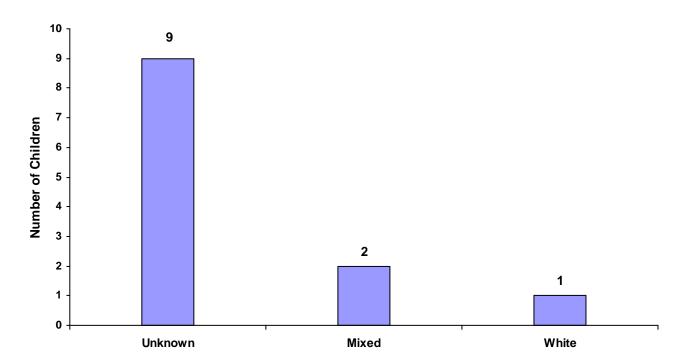

### Children of Hispanic Origin by Race and Sex for CY 2008

| Race             | Male | Female | Unknown | Total |
|------------------|------|--------|---------|-------|
| White            | 0    | 1      | 0       | 1     |
| African American | 0    | 0      | 0       | 0     |
| Native American  | 0    | 0      | 0       | 0     |
| Asian            | 0    | 0      | 0       | 0     |
| Mixed            | 1    | 1      | 0       | 2     |
| Unknown          | 4    | 5      | 0       | 9     |
| Total            | 5    | 7      | 0       | 12    |

### **Total Children of Hispanic Origin by Race**

Referrals by Type of Offense, Age Group, Race and Sex for CY 2008

|                      |       | White<br>Male | African<br>American<br>Male | Other<br>Race<br>Male | White<br>Female | African<br>American<br>Female | Other<br>Race<br>Female | Unknown<br>Race or<br>Sex | Total |
|----------------------|-------|---------------|-----------------------------|-----------------------|-----------------|-------------------------------|-------------------------|---------------------------|-------|
| Delinquent           |       |               |                             |                       |                 |                               |                         |                           |       |
| Ages 10 and Under    |       | 6             | 3                           | 0                     | 2               | 0                             | 0                       | 0                         | 11    |
| Ages 11 through 12   |       | 0             | 2                           | 0                     | 1               | 0                             | 0                       | 0                         | 3     |
| Ages 13 through 14   |       | 6             | 8                           | 0                     | 3               | 1                             | 0                       | 4                         | 22    |
| Ages 15 through 16   |       | 32            | 11                          | 1                     | 17              | 2                             | 0                       | 4                         | 67    |
| Ages 17 through 18   |       | 19            | 4                           | 0                     | 6               | 1                             | 0                       | 0                         | 30    |
| Ages 19 and Over     |       | 0             | 0                           | 0                     | 0               | 0                             | 0                       | 0                         | C     |
|                      | Total | 63            | 28                          | 1                     | 29              | 4                             | 0                       | 8                         | 133   |
| Status               |       |               |                             |                       |                 |                               |                         |                           |       |
| Ages 10 and Under    |       | 1             | 0                           | 0                     | 0               | 0                             | 0                       | 0                         | 1     |
| Ages 11 through 12   |       | 0             | 0                           | 0                     | 0               | 0                             | 0                       | 0                         | (     |
| Ages 13 through 14   |       | 1             | 0                           | 0                     | 4               | 0                             | 0                       | 2                         | 7     |
| Ages 15 through 16   |       | 6             | 1                           | 0                     | 8               | 1                             | 1                       | 2                         | 19    |
| Ages 17 through 18   |       | 1             | 0                           | 0                     | 2               | 0                             | 0                       | 3                         | (     |
| Ages 19 and Over     |       | 0             | 0                           | 0                     | 0               | 0                             | 0                       | 0                         | (     |
|                      | Total | 9             | 1                           | 0                     | 14              | 1                             | 1                       | 7                         | 33    |
| Dependency and Negle | ect   |               |                             |                       |                 |                               |                         |                           |       |
| Ages 10 and Under    |       | 0             | 0                           | 0                     | 0               | 0                             | 0                       | 0                         | (     |
| Ages 11 through 12   |       | 0             | 0                           | 0                     | 0               | 0                             | 0                       | 0                         | (     |
| Ages 13 through 14   |       | 0             | 0                           | 0                     | 0               | 0                             | 0                       | 0                         | (     |
| Ages 15 through 16   |       | 0             | 0                           | 0                     | 0               | 0                             | 0                       | 0                         | (     |
| Ages 17 through 18   |       | 0             | 0                           | 0                     | 0               | 0                             | 0                       | 0                         | C     |
| Ages 19 and Over     |       | 0             | 0                           | 0                     | 0               | 0                             | 0                       | 0                         | (     |
|                      | Total | 0             | 0                           | 0                     | 0               | 0                             | 0                       | 0                         | C     |
| Other Violations     |       |               |                             |                       |                 |                               |                         |                           |       |
| Ages 10 and Under    |       | 0             | 0                           | 0                     | 0               | 0                             | 0                       | 0                         | (     |
| Ages 11 through 12   |       | 0             | 0                           | 0                     | 0               | 0                             | 0                       | 0                         | (     |
| Ages 13 through 14   |       | 0             | 0                           | 0                     | 0               | 0                             | 0                       | 0                         | (     |
| Ages 15 through 16   |       | 0             | 0                           | 0                     | 0               | 0                             | 0                       | 0                         | (     |
| Ages 17 through 18   |       | 0             | 0                           | 0                     | 0               | 0                             | 0                       | 0                         | (     |
| Ages 19 and Over     |       | 0             | 0                           | 0                     | 0               | 0                             | 0                       | 0                         | (     |
|                      | Total | 0             | 0                           | 0                     | 0               | 0                             | 0                       | 0                         | (     |