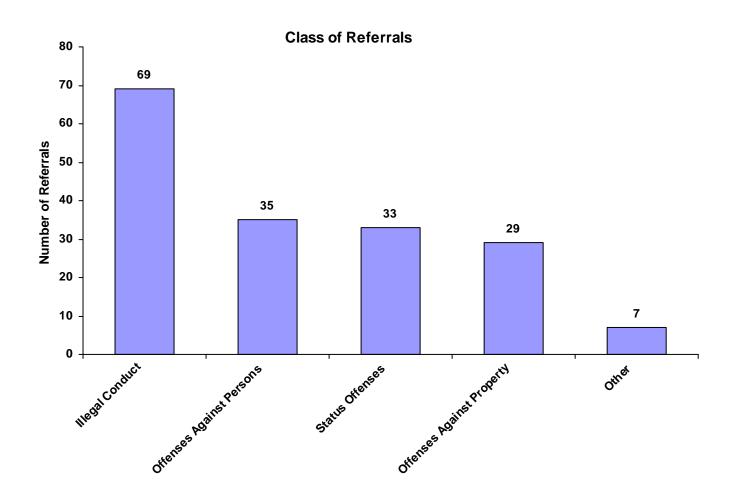

#### Class of Referrals by Race and Sex for CY 2008

|                             | White<br>Male | African<br>American<br>Male | Other<br>Race<br>Male | White<br>Female | African<br>American<br>Female | Other<br>Race<br>Female | Unknown<br>Race or<br>Sex | Total | % of<br>Total<br>Referrals |
|-----------------------------|---------------|-----------------------------|-----------------------|-----------------|-------------------------------|-------------------------|---------------------------|-------|----------------------------|
| Offenses Against Persons    | 12            | 15                          | 0                     | 5               | 3                             | 0                       | 0                         | 35    | 20.23%                     |
| Offenses Against Property   | 14            | 5                           | 0                     | 7               | 1                             | 0                       | 2                         | 29    | 16.76%                     |
| Illegal Conduct             | 37            | 8                           | 1                     | 17              | 0                             | 0                       | 6                         | 69    | 39.88%                     |
| Status Offenses             | 9             | 1                           | 0                     | 14              | 1                             | 1                       | 7                         | 33    | 19.08%                     |
| Dependency/Neglect          | 0             | 0                           | 0                     | 0               | 0                             | 0                       | 0                         | 0     | 0.00%                      |
| Other Violation Proceedings | 0             | 0                           | 0                     | 0               | 0                             | 0                       | 0                         | 0     | 0.00%                      |
| Parentage                   | 0             | 0                           | 0                     | 0               | 0                             | 0                       | 0                         | 0     | 0.00%                      |
| Special Proceedings         | 0             | 0                           | 0                     | 0               | 0                             | 0                       | 0                         | 0     | 0.00%                      |
| Other                       | 1             | 2                           | 0                     | 2               | 0                             | 0                       | 2                         | 7     | 4.05%                      |
| Totals                      | 73            | 31                          | 1                     | 45              | 5                             | 1                       | 17                        | 173   |                            |