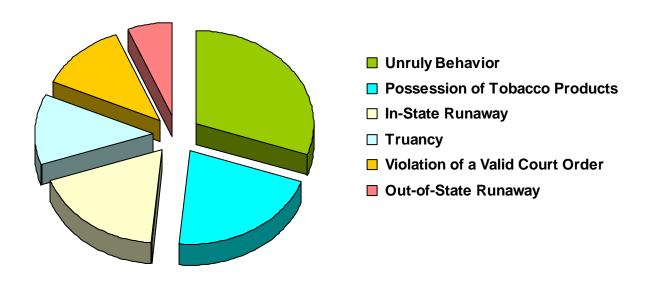

### Referrals for Status/Unruly Offenses in CY 2008 Total Status/Unruly Referrals = 33

| Referral Reason                  | Count | Percent |
|----------------------------------|-------|---------|
| Unruly Behavior                  | 10    | 30.30%  |
| Possession of Tobacco Products   | 7     | 21.21%  |
| In-State Runaway                 | 6     | 18.18%  |
| Violation of a Valid Court Order | 4     | 12.12%  |
| Truancy                          | 4     | 12.12%  |
| Out-of-State Runaway             | 2     | 6.06%   |
| Violation of Curfew              | 0     | 0.00%   |
| Total                            | 33    |         |