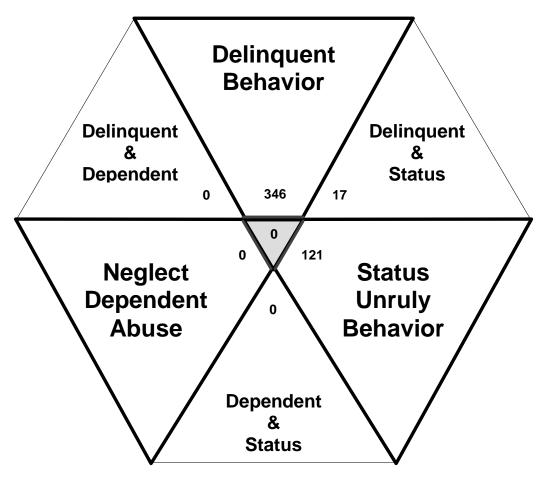

### The Juvenile Court Referral Process for CY 2008

Delinquent, Dependent/Neglect/Abuse, and Status/Unruly Referrals for CY 2008

Total = 484

The remaining referrals are for: Custody, Visitation, Paternity/Legitimation, Child Support, Special Procedures and Other Referrals

Each child may be counted in more than one category

Total number of individual children for ALL referrals disposed by juvenile courts during CY 2008 equals 401

Children can have referrals in multiple categories. The drawing above shows that in the year 2008 there were 346 referrals to Cumberland County Juvenile Court for children with only delinquent offenses, 121 for those with only status/unruly behavior, and 0 for children with neglect, dependent or abuse referrals during the calendar year. There were 17 referrals for children that had a delinquent AND a status/unruly referral. There were 0 referrals for children with both delinquent behavior AND a neglect, dependent or abuse allegation. There were 0 referrals for children that had both a status/unruly referral AND a neglect, dependent or abuse allegation. Also, there were 0 referrals for children that had a delinquent referral, a status/unruly referral AND a neglect, dependent or abuse allegation.