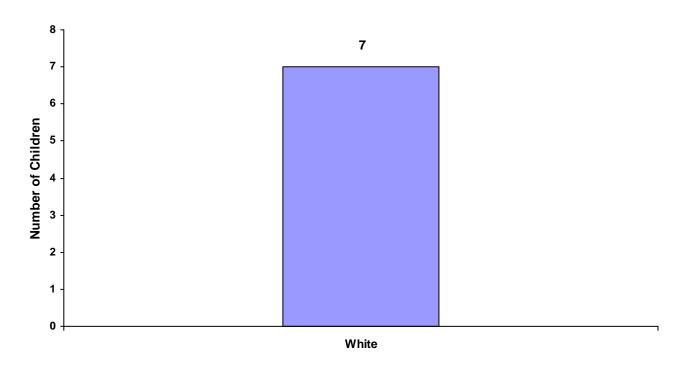

### Children of Hispanic Origin by Race and Sex for CY 2008

| Race             | Male | Female | Unknown | Total |
|------------------|------|--------|---------|-------|
| White            | 5    | 2      | 0       | 7     |
| African American | 0    | 0      | 0       | 0     |
| Native American  | 0    | 0      | 0       | 0     |
| Asian            | 0    | 0      | 0       | 0     |
| Mixed            | 0    | 0      | 0       | 0     |
| Unknown          | 0    | 0      | 0       | 0     |
| Total            | 5    | 2      | 0       | 7     |

### **Total Children of Hispanic Origin by Race**

Referrals by Type of Offense, Age Group, Race and Sex for CY 2008

|                      |       | White<br>Male | African<br>American<br>Male | Other<br>Race<br>Male | White<br>Female | African<br>American<br>Female | Other<br>Race<br>Female | Unknown<br>Race or<br>Sex | Tota |
|----------------------|-------|---------------|-----------------------------|-----------------------|-----------------|-------------------------------|-------------------------|---------------------------|------|
| Delinquent           |       |               |                             |                       |                 |                               |                         |                           |      |
| Ages 10 and Under    |       | 10            | 0                           | 0                     | 0               | 0                             | 0                       | 0                         | 10   |
| Ages 11 through 12   |       | 8             | 0                           | 0                     | 2               | 0                             | 0                       | 0                         | 10   |
| Ages 13 through 14   |       | 29            | 0                           | 0                     | 20              | 0                             | 0                       | 0                         | 49   |
| Ages 15 through 16   |       | 117           | 0                           | 0                     | 55              | 0                             | 0                       | 0                         | 17   |
| Ages 17 through 18   |       | 81            | 1                           | 0                     | 39              | 0                             | 0                       | 1                         | 12   |
| Ages 19 and Over     |       | 0             | 0                           | 0                     | 0               | 0                             | 0                       | 0                         |      |
|                      | Total | 245           | 1                           | 0                     | 116             | 0                             | 0                       | 1                         | 36   |
| Status               |       |               |                             |                       |                 |                               |                         |                           |      |
| Ages 10 and Under    |       | 11            | 0                           | 0                     | 7               | 0                             | 0                       | 0                         | 1    |
| Ages 11 through 12   |       | 9             | 0                           | 0                     | 1               | 0                             | 0                       | 0                         | 1    |
| Ages 13 through 14   |       | 15            | 1                           | 0                     | 15              | 0                             | 0                       | 0                         | 3    |
| Ages 15 through 16   |       | 41            | 0                           | 0                     | 18              | 0                             | 0                       | 0                         | 5    |
| Ages 17 through 18   |       | 12            | 0                           | 0                     | 8               | 0                             | 0                       | 0                         | 2    |
| Ages 19 and Over     |       | 0             | 0                           | 0                     | 0               | 0                             | 0                       | 0                         |      |
|                      | Total | 88            | 1                           | 0                     | 49              | 0                             | 0                       | 0                         | 13   |
| Dependency and Negle | ect   |               |                             |                       |                 |                               |                         |                           |      |
| Ages 10 and Under    |       | 0             | 0                           | 0                     | 0               | 0                             | 0                       | 0                         |      |
| Ages 11 through 12   |       | 0             | 0                           | 0                     | 0               | 0                             | 0                       | 0                         |      |
| Ages 13 through 14   |       | 0             | 0                           | 0                     | 0               | 0                             | 0                       | 0                         |      |
| Ages 15 through 16   |       | 0             | 0                           | 0                     | 0               | 0                             | 0                       | 0                         |      |
| Ages 17 through 18   |       | 0             | 0                           | 0                     | 0               | 0                             | 0                       | 0                         |      |
| Ages 19 and Over     |       | 0             | 0                           | 0                     | 0               | 0                             | 0                       | 0                         |      |
|                      | Total | 0             | 0                           | 0                     | 0               | 0                             | 0                       | 0                         |      |
| Other Violations     |       |               |                             |                       |                 |                               |                         |                           |      |
| Ages 10 and Under    |       | 0             | 0                           | 0                     | 0               | 0                             | 0                       | 0                         |      |
| Ages 11 through 12   |       | 0             | 0                           | 0                     | 0               | 0                             | 0                       | 0                         |      |
| Ages 13 through 14   |       | 0             | 0                           | 0                     | 0               | 0                             | 0                       | 0                         |      |
| Ages 15 through 16   |       | 1             | 0                           | 0                     | 1               | 0                             | 0                       | 0                         |      |
| Ages 17 through 18   |       | 2             | 0                           | 0                     | 0               | 0                             | 0                       | 0                         |      |
| Ages 19 and Over     |       | 0             | 0                           | 0                     | 0               | 0                             | 0                       | 0                         |      |
|                      | Total | 3             | 0                           | 0                     | 1               | 0                             | 0                       | 0                         |      |