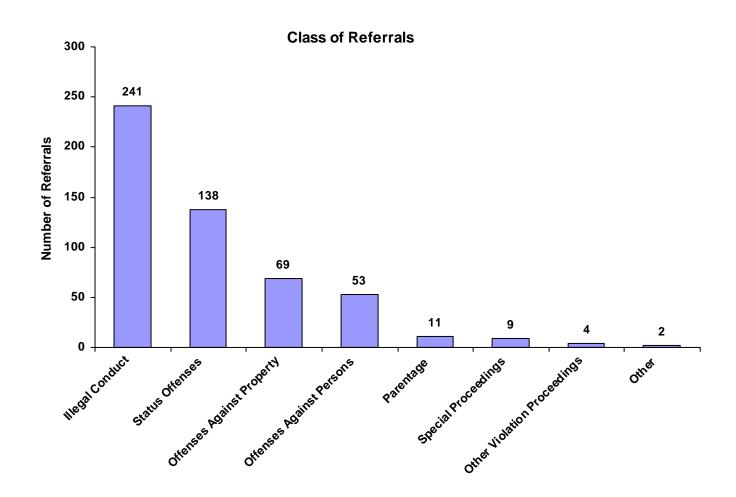

#### Class of Referrals by Race and Sex for CY 2008

|                             | White<br>Male | African<br>American<br>Male | Other<br>Race<br>Male | White<br>Female | African<br>American<br>Female | Other<br>Race<br>Female | Unknown<br>Race or<br>Sex | Total | % of<br>Total<br>Referrals |
|-----------------------------|---------------|-----------------------------|-----------------------|-----------------|-------------------------------|-------------------------|---------------------------|-------|----------------------------|
| Offenses Against Persons    | 33            | 0                           | 0                     | 20              | 0                             | 0                       | 0                         | 53    | 10.06%                     |
| Offenses Against Property   | 54            | 0                           | 0                     | 15              | 0                             | 0                       | 0                         | 69    | 13.09%                     |
| Illegal Conduct             | 158           | 1                           | 0                     | 81              | 0                             | 0                       | 1                         | 241   | 45.73%                     |
| Status Offenses             | 88            | 1                           | 0                     | 49              | 0                             | 0                       | 0                         | 138   | 26.19%                     |
| Dependency/Neglect          | 0             | 0                           | 0                     | 0               | 0                             | 0                       | 0                         | 0     | 0.00%                      |
| Other Violation Proceedings | 3             | 0                           | 0                     | 1               | 0                             | 0                       | 0                         | 4     | 0.76%                      |
| Parentage                   | 4             | 0                           | 0                     | 4               | 0                             | 0                       | 3                         | 11    | 2.09%                      |
| Special Proceedings         | 9             | 0                           | 0                     | 0               | 0                             | 0                       | 0                         | 9     | 1.71%                      |
| Other                       | 2             | 0                           | 0                     | 0               | 0                             | 0                       | 0                         | 2     | 0.38%                      |
| Totals                      | 351           | 2                           | 0                     | 170             | 0                             | 0                       | 4                         | 527   |                            |