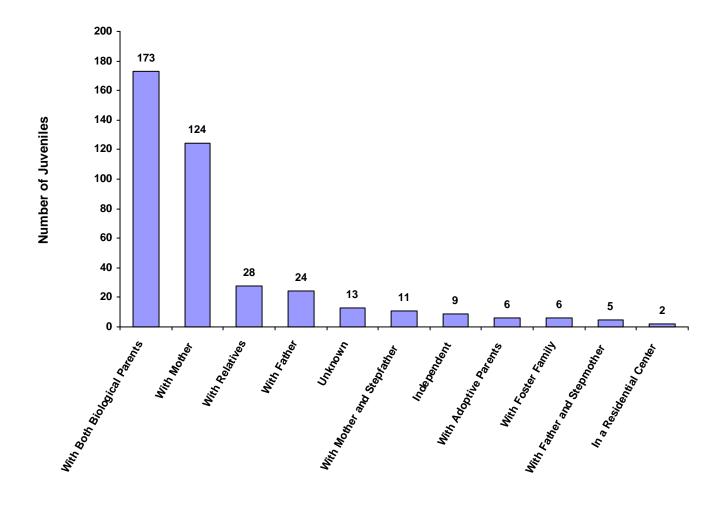

Living Arrangement of Juveniles by Race and Sex for CY 2008

|                              | White<br>Male | African<br>American<br>Male | Other<br>Race<br>Male | White<br>Female | African<br>American<br>Female | Other<br>Race<br>Female | Unknown<br>Race or<br>Sex | Total | % of All<br>Children<br>Referred |
|------------------------------|---------------|-----------------------------|-----------------------|-----------------|-------------------------------|-------------------------|---------------------------|-------|----------------------------------|
| With Both Biological Parents | 128           | 0                           | 0                     | 44              | 0                             | 0                       | 1                         | 173   | 43.14%                           |
| With Father and Stepmother   | 4             | 0                           | 0                     | 1               | 0                             | 0                       | 0                         | 5     | 1.25%                            |
| With Mother and Stepfather   | 4             | 1                           | 0                     | 6               | 0                             | 0                       | 0                         | 11    | 2.74%                            |
| With Mother                  | 83            | 0                           | 0                     | 38              | 0                             | 0                       | 3                         | 124   | 30.92%                           |
| With Father                  | 19            | 0                           | 0                     | 5               | 0                             | 0                       | 0                         | 24    | 5.99%                            |
| With Relatives               | 10            | 1                           | 0                     | 17              | 0                             | 0                       | 0                         | 28    | 6.98%                            |
| With Adoptive Parents        | 5             | 0                           | 0                     | 1               | 0                             | 0                       | 0                         | 6     | 1.50%                            |
| With Foster Family           | 4             | 0                           | 0                     | 2               | 0                             | 0                       | 0                         | 6     | 1.50%                            |
| In a Group Home              | 0             | 0                           | 0                     | 0               | 0                             | 0                       | 0                         | 0     | 0.00%                            |
| In a Residential Center      | 1             | 0                           | 0                     | 1               | 0                             | 0                       | 0                         | 2     | 0.50%                            |
| In an Institution            | 0             | 0                           | 0                     | 0               | 0                             | 0                       | 0                         | 0     | 0.00%                            |
| Independent                  | 2             | 0                           | 0                     | 7               | 0                             | 0                       | 0                         | 9     | 2.24%                            |
| Unknown                      | 8             | 0                           | 0                     | 5               | 0                             | 0                       | 0                         | 13    | 3.24%                            |
| Other                        | 0             | 0                           | 0                     | 0               | 0                             | 0                       | 0                         | 0     | 0.00%                            |
| Totals                       | 268           | 2                           | 0                     | 127             | 0                             | 0                       | 4                         | 401   |                                  |

#### **Living Arrangement of Juveniles**