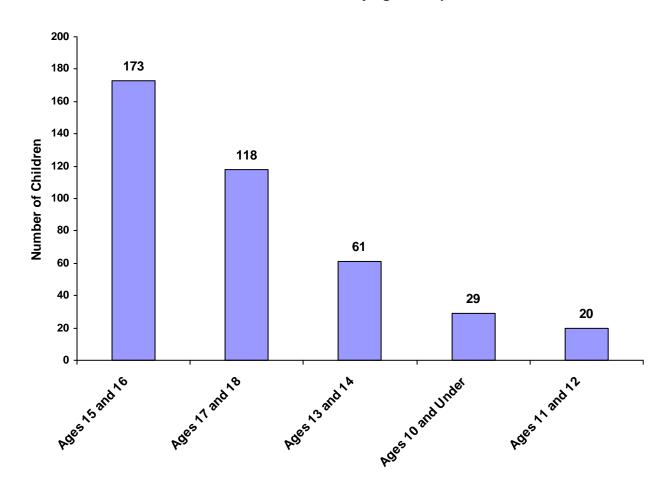

#### Children Referred by Age Group, Race and Sex for CY 2008

|                    | White<br>Male | African<br>American<br>Male | Other<br>Race<br>Male | White<br>Female | African<br>American<br>Female | Other<br>Race<br>Female | Unknown<br>Race or<br>Sex | Total | % of All<br>Children<br>Referred |
|--------------------|---------------|-----------------------------|-----------------------|-----------------|-------------------------------|-------------------------|---------------------------|-------|----------------------------------|
| Ages 10 and Under  | 17            | 0                           | 0                     | 9               | 0                             | 0                       | 3                         | 29    | 7.23%                            |
| Ages 11 through 12 | 17            | 0                           | 0                     | 3               | 0                             | 0                       | 0                         | 20    | 4.99%                            |
| Ages 13 through 14 | 36            | 1                           | 0                     | 24              | 0                             | 0                       | 0                         | 61    | 15.21%                           |
| Ages 15 through 16 | 122           | 0                           | 0                     | 51              | 0                             | 0                       | 0                         | 173   | 43.14%                           |
| Ages 17 through 18 | 76            | 1                           | 0                     | 40              | 0                             | 0                       | 1                         | 118   | 29.43%                           |
| Ages 19 and Over   | 0             | 0                           | 0                     | 0               | 0                             | 0                       | 0                         | 0     | 0.00%                            |
| Total              | 268           | 2                           | 0                     | 127             | 0                             | 0                       | 4                         | 401   |                                  |

#### **Total Children by Age Group**