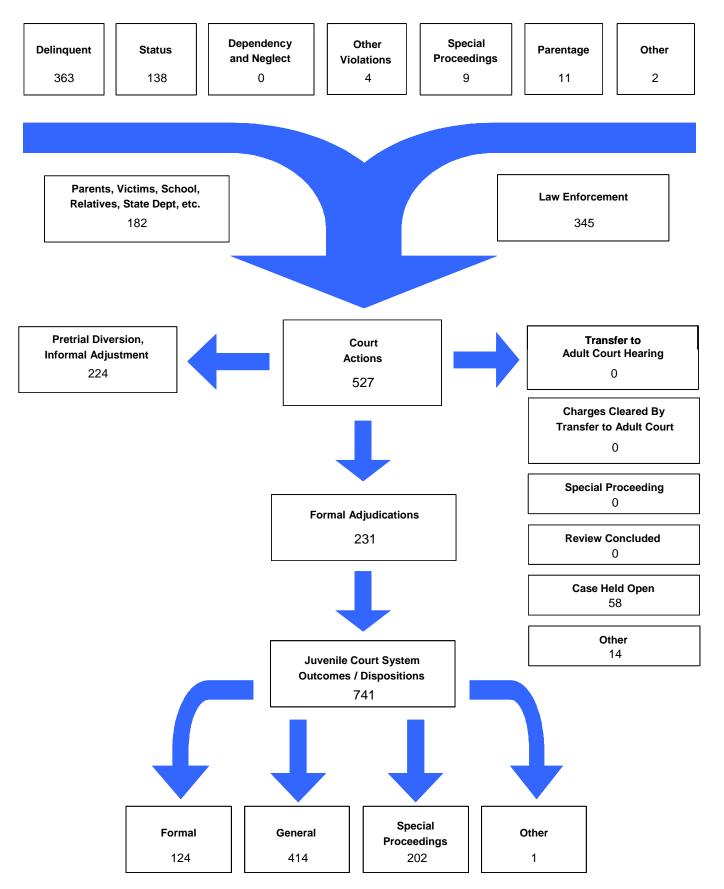

### The Juvenile Court Referral Process for CY 2008

Delinquent, Dependent/Neglect/Abuse, and Status/Unruly Referrals for CY 2008

Total = 484

The remaining referrals are for: Custody, Visitation, Paternity/Legitimation, Child Support, Special Procedures and Other Referrals

### Referrals by Type of Offense in CY 2008

<sup>\*</sup> Parentage includes: Custody, Visitation, Paternity/Legitimation and Child Support

Information from the Juvenile Court represents a total of 401 children and 497 cases that were reported to the TCJFCJ.

A Status offense is an offense committed by a child that if committed by an adult, would not be considered an offense or unlawful act. An example of this is smoking when not legally an adult.

<sup>\*\*</sup>Special Proceedings include: Judicial Review, Administrative Review, Foster Care Review, Request for Medical Treatment and Consent to Marry