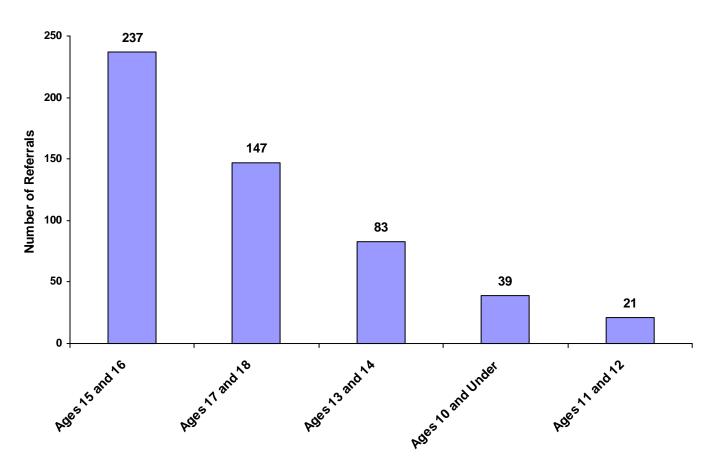

### Referrals by Age Group, Race and Sex for CY 2008

|                      | White<br>Male | African<br>American<br>Male | Other<br>Race<br>Male | White<br>Female | African<br>American<br>Female | Other<br>Race<br>Female | Unknown<br>Race or<br>Sex | Total | % of<br>Total<br>Referrals |
|----------------------|---------------|-----------------------------|-----------------------|-----------------|-------------------------------|-------------------------|---------------------------|-------|----------------------------|
| Birth through Age 10 | 26            | 0                           | 0                     | 10              | 0                             | 0                       | 3                         | 39    | 7.40%                      |
| Ages 11 and 12       | 18            | 0                           | 0                     | 3               | 0                             | 0                       | 0                         | 21    | 3.98%                      |
| Ages 13 and 14       | 47            | 1                           | 0                     | 35              | 0                             | 0                       | 0                         | 83    | 15.75%                     |
| Ages 15 and 16       | 163           | 0                           | 0                     | 74              | 0                             | 0                       | 0                         | 237   | 44.97%                     |
| Ages 17 and 18       | 97            | 1                           | 0                     | 48              | 0                             | 0                       | 1                         | 147   | 27.89%                     |
| Unknown Age          | 0             | 0                           | 0                     | 0               | 0                             | 0                       | 0                         | 0     | 0.00%                      |
| All Age Group Totals | 351           | 2                           | 0                     | 170             | 0                             | 0                       | 4                         | 527   |                            |

### **Total Referrals by Age Group**