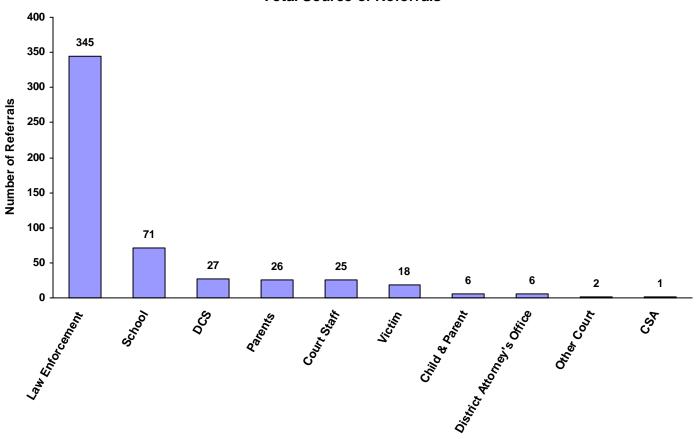

#### Children Referred by Age Group, Race and Sex for CY 2008

|                    | White<br>Male | African<br>American<br>Male | Other<br>Race<br>Male | White<br>Female | African<br>American<br>Female | Other<br>Race<br>Female | Unknown<br>Race or<br>Sex | Total | % of All<br>Children<br>Referred |
|--------------------|---------------|-----------------------------|-----------------------|-----------------|-------------------------------|-------------------------|---------------------------|-------|----------------------------------|
| Ages 10 and Under  | 17            | 0                           | 0                     | 9               | 0                             | 0                       | 3                         | 29    | 7.23%                            |
| Ages 11 through 12 | 17            | 0                           | 0                     | 3               | 0                             | 0                       | 0                         | 20    | 4.99%                            |
| Ages 13 through 14 | 36            | 1                           | 0                     | 24              | 0                             | 0                       | 0                         | 61    | 15.21%                           |
| Ages 15 through 16 | 122           | 0                           | 0                     | 51              | 0                             | 0                       | 0                         | 173   | 43.14%                           |
| Ages 17 through 18 | 76            | 1                           | 0                     | 40              | 0                             | 0                       | 1                         | 118   | 29.43%                           |
| Ages 19 and Over   | 0             | 0                           | 0                     | 0               | 0                             | 0                       | 0                         | 0     | 0.00%                            |
| Total              | 268           | 2                           | 0                     | 127             | 0                             | 0                       | 4                         | 401   |                                  |

#### **Total Children by Age Group**