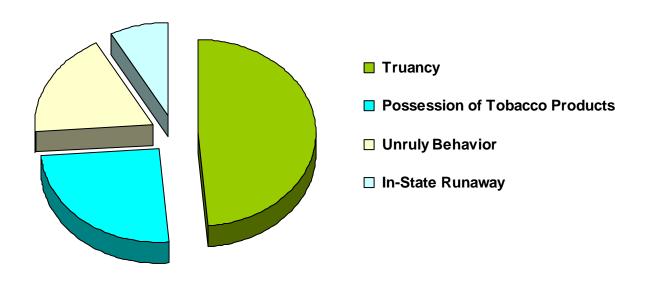

### Referrals for Status/Unruly Offenses in CY 2008 Total Status/Unruly Referrals = 138

| Referral Reason                  | Count | Percent |
|----------------------------------|-------|---------|
| Truancy                          | 67    | 48.55%  |
| Possession of Tobacco Products   | 35    | 25.36%  |
| Unruly Behavior                  | 25    | 18.12%  |
| In-State Runaway                 | 11    | 7.97%   |
| Violation of Curfew              | 0     | 0.00%   |
| Violation of a Valid Court Order | 0     | 0.00%   |
| Out-of-State Runaway             | 0     | 0.00%   |
| Total                            | 138   |         |