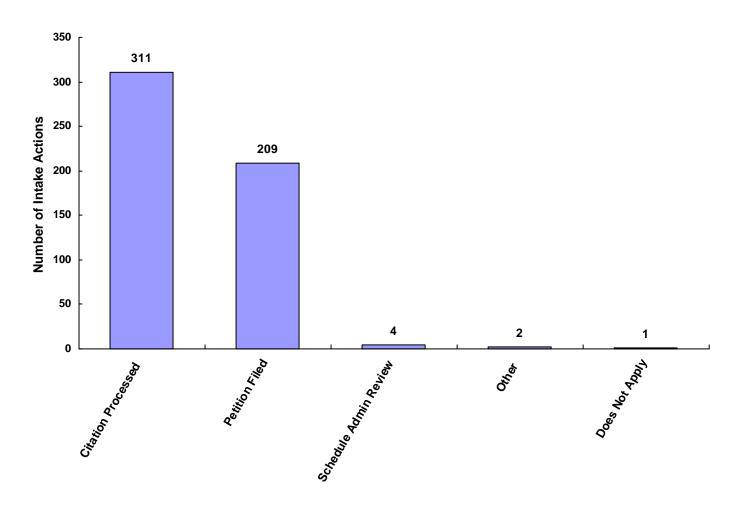

00%                      |
| Does Not Apply              | 1             | 0                           | 0                     | 0               | 0                             | 0                       | 0                         | 1     | 0.19%                      |
| Other                       | 1             | 0                           | 0                     | 1               | 0                             | 0                       | 0                         | 2     | 0.38%                      |
| Totals                      | 351           | 2                           | 0                     | 170             | 0                             | 0                       | 4                         | 527   |                            |

#### **Total Intake Actions at Referral**



Intake Actions of Referrals by Class of Offense, Race and Sex for CY 2008

|                                                                                                                                                                             | White<br>Male               | African<br>American<br>Male | Other<br>Race<br>Male | White<br>Female       | African<br>American<br>Female | Other<br>Race<br>Female | Unknown<br>Race or<br>Sex | Total |
|-----------------------------------------------------------------------------------------------------------------------------------------------------------------------------|-----------------------------|-----------------------------|-----------------------|-----------------------|-------------------------------|-------------------------|----