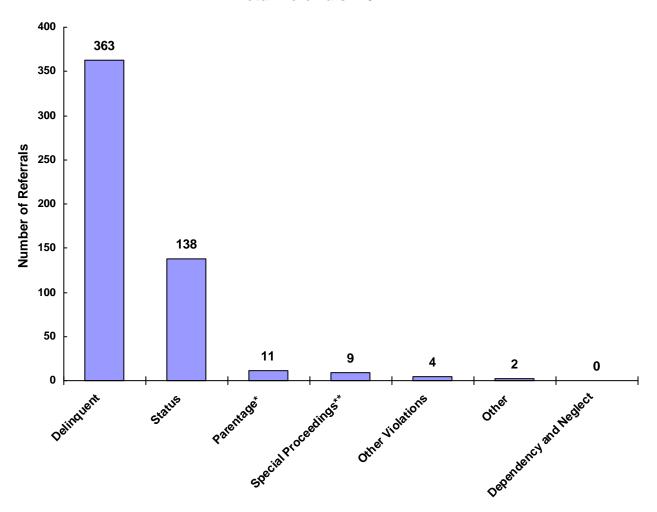

### Referrals by Type of Offense in CY 2008

<sup>\*</sup> Parentage includes: Custody, Visitation, Paternity/Legitimation and Child Support

Information from the Juvenile Court represents a total of 401 children and 497 cases that were reported to the TCJFCJ.

A Status offense is an offense committed by a child that if committed by an adult, would not be considered an offense or unlawful act. An example of this is smoking when not legally an adult.

<sup>\*\*</sup>Special Proceedings include: Judicial Review, Administrative Review, Foster Care Review, Request for Medical Treatment and Consent to Marry