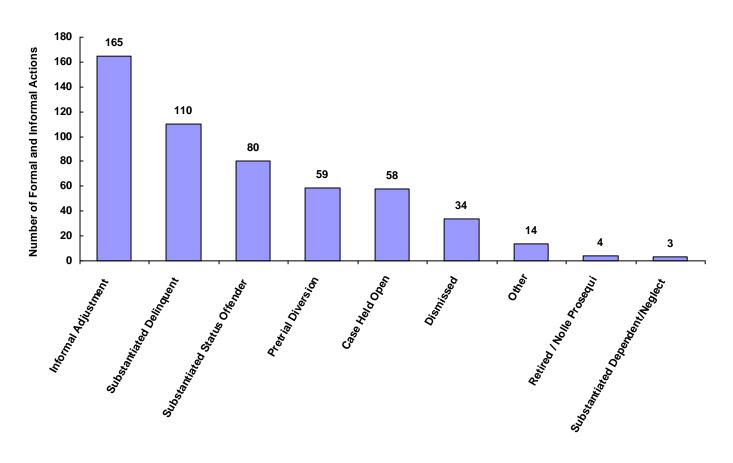

|
| Unknown                            | 0             | 0                           | 0                     | 0               | 0                             | 0                       | 0                         | 0     | 0.00%                      |
| Other                              | 7             | 0                           | 0                     | 4               | 0                             | 0                       | 3                         | 14    | 2.66%                      |
| Totals                             | 351           | 2                           | 0                     | 170             | 0                             | 0                       | 4                         | 527   |                            |

#### **Total Formal and Informal Actions**



Formal and Informal Actions by Type of Offense, Race and Sex for CY 2008

|                                                                                                                                                                                                                                                                                                                       | White<br>Male                                  | African<br>American<br>Male               | Other<br>Race<br>Male                     | White<br>Female                                     | African<br>American<br>Female             | Other<br>Race<br>Female                   | Unknown<br>Race or<br>Sex                 | Total                                           |
|------------------------------------