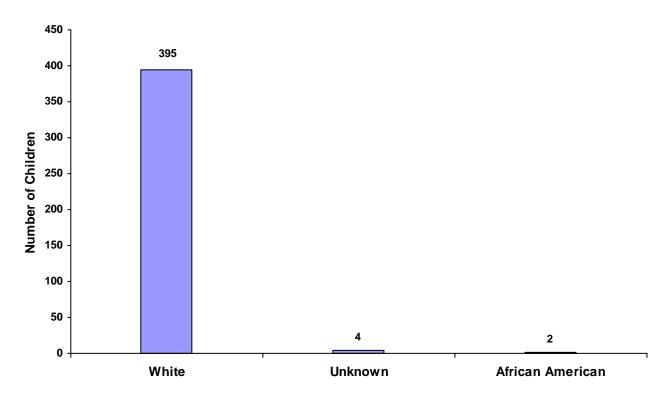

### Children Referred by Race and Sex for CY 2008

| Race             |       | Male | Female | Unknown | Total |
|------------------|-------|------|--------|---------|-------|
| White            |       | 268  | 127    | 0       | 395   |
| African American |       | 2    | 0      | 0       | 2     |
| Native American  |       | 0    | 0      | 0       | 0     |
| Asian            |       | 0    | 0      | 0       | 0     |
| Mixed            |       | 0    | 0      | 0       | 0     |
| Unknown          |       | 2    | 2      | 0       | 4     |
|                  | Total | 272  | 129    | 0       | 401   |

#### **Total Children by Race**