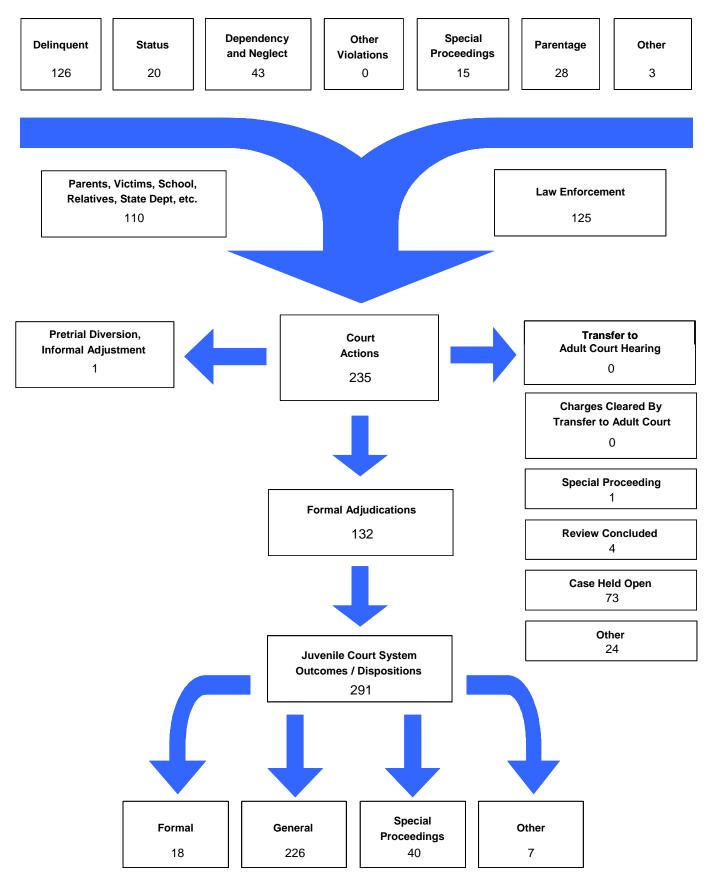

– Formal and Informal Actions by Class of Referral, Race and Sex               | 31               |
| Children Transferred to Adult Court                                                  |                  |
| Table/Chart – Children Transferred to Adult Court by Age, Race and Sex               | 32               |
| Outcomes by Type of Disposition                                                      |                  |
| Table – Outcomes by Type of Disposition, Race and Sex                                | 33               |
| Juvenile Court Referrals Disposed County-Wide Based on Number of Referrals           |                  |
| Table/Chart – Breakdown of Referrals by Court Personnel Executing the Action         | 34               |

# The Juvenile Court Referral Process for CY 2008



Report Number 1 - 1

Delinquent, Dependent/Neglect/Abuse, and Status/Unruly Referrals for CY 2008



Total number of individual children for ALL referrals disposed by juvenile courts during CY 2008 equals 138

Children can have referrals in multiple categories. The drawing above shows that in the year 2008 there were 120 referrals to Decatur County Juvenile Court for children with only delinquent offenses, 13 for those with only status/unruly behavior, and 41 for children with neglect, dependent or abuse referrals during the calendar year. There were 5 referrals for children that had a delinquent AND a status/unruly referral. There were 0 referrals for children with both delinquent behavior AND a neglect, dependent or abuse allegation. There were 1 referrals for children that had a deleg