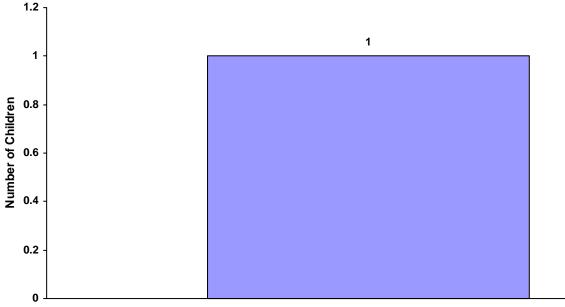

# 2008

# **State of Tennessee**

# **Annual Juvenile Court Statistical Report**

**Decatur County Breakdown** 