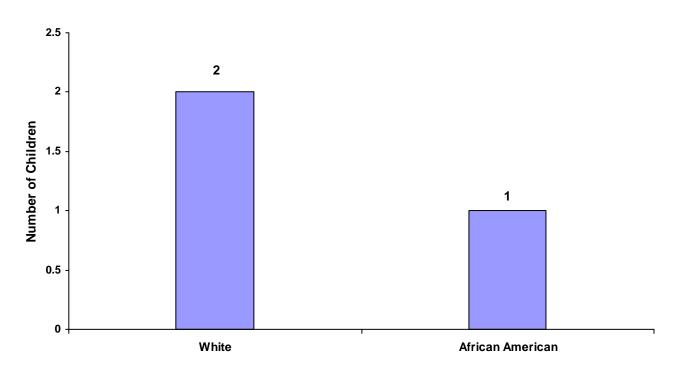

| 0       | 0     |
| Mixed            |       | 2    | 0      | 0       | 2     |
| Unknown          |       | 0    | 0      | 0       | 0     |
|                  | Total | 84   | 54     | 0       | 138   |



#### Total Children by Race

# Children of Hispanic Origin by Race and Sex for CY 2008

| Race             | Male | Female | Unknown | Total |
|------------------|------|--------|---------|-------|
| White            | 2    | 0      | 0       | 2     |
| African American | 1    | 0      | 0       | 1     |
| Native American  | 0    | 0      | 0       | 0     |
| Asian            | 0    | 0      | 0       | 0     |
| Mixed            | 0    | 0      | 0       | 0     |
| Unknown          | 0    | 0      | 0       | 0     |
| Total            | 3    | 0      | 0       | 3     |



#### Total Children of Hispanic Origin by Race

# Referrals by Type of Offense, Age Group, Race and Sex for CY 2008

|                      |       | White<br>Male | African<br>American<br>Male | Other<br>Race<br>Male | White<br>Female | African<br>American<br>Female | Other<br>Race<br>Female | Unknown<br>Race or<br>Sex | Total |
|----------------------|-------|---------------|-----------------------------|-----------------------|-----------------|-------------------------------|-------------------------|---------------------------|-------|
| Delinquent           |       |               |                             |                       |                 |                               |                         |                           |       |
| Ages 10 and Under    |       | 0