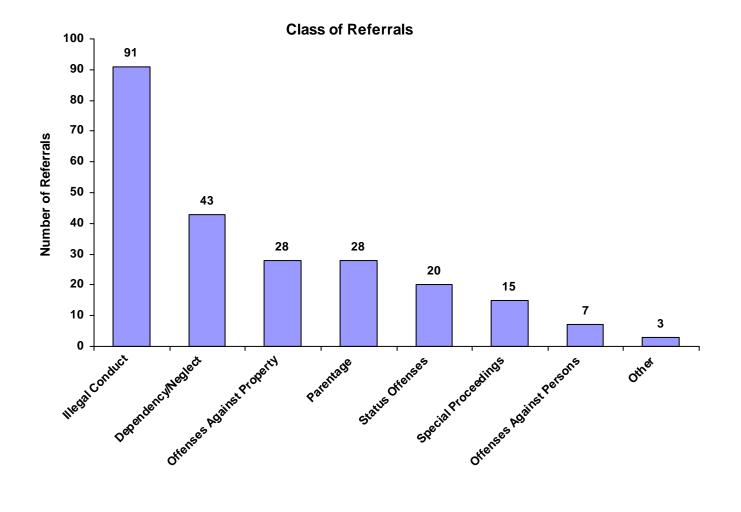

|
| Special Proceedings         | 4             | 1                           | 0                     | 10              | 0                             | 0                       | 0                         | 15    | 6.38%                      |
| Other                       | 2             | 0                           | 0                     | 1               | 0                             | 0                       | 0                         | 3     | 1.28%                      |
| Totals                      | 119           | 22                          | 2                     | 92              | 0                             | 0                       | 0                         | 235   |                            |

#### Class of Referrals by Race and Sex for CY 2008



#### Referrals by Class and Type Of Offense by Race and Sex for CY 2008

|                                        | White<br>Male | African<br>American<br>Male | Other<br>Race<br>Male | White<br>Female | African<br>American<br>Female | Other<br>Race<br>Female | Unknown<br>Race or<br>Sex | Total |
|----------------------------------------|---------------|-----------------------------|-----------------------|-----------------|-------------------------------|-------------------------|---------------------------|-------|
| Offenses Against Persons               |               |                             |                       |                 |                               |                         |                           |       |
| Assault                                | 0