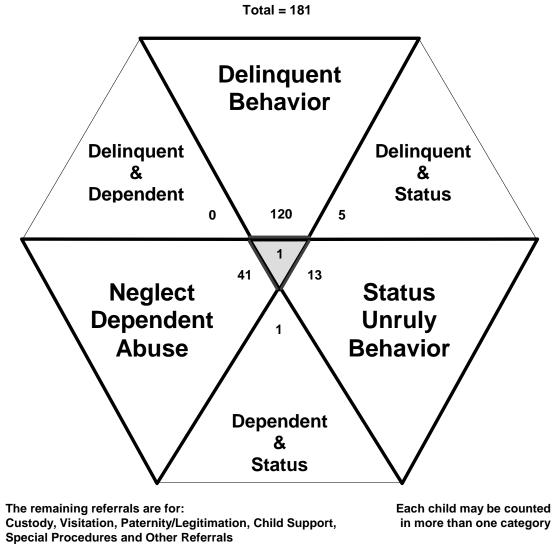

Children Transferred to Adult Court                                                  |                  |
| Table/Chart – Children Transferred to Adult Court by Age, Race and Sex               | 32               |
| Outcomes by Type of Disposition                                                      |                  |
| Table – Outcomes by Type of Disposition, Race and Sex                                | 33               |
| Juvenile Court Referrals Disposed County-Wide Based on Number of Referrals           |                  |
| Table/Chart – Breakdown of Referrals by Court Personnel Executing the Action         | 34               |

# The Juvenile Court Referral Process for CY 2008



Report Number 1 - 1

Delinquent, Dependent/Neglect/Abuse, and Status/Unruly Referrals for CY 2008



Total number of individual children for ALL referrals disposed by juvenile courts during CY 2008 equals 138

Children can have referrals in multiple categories. The drawing above shows that in the year 2008 there were 120 referrals to Decatur County Juvenile Court for children with only delinquent offenses, 13 for those with only status/unruly behavior, and 41 for children with neglect, dependent or abuse referrals during the calendar year. There were 5 referrals for children that had a delinquent AND a status/unruly referral. There were 0 referrals for children with both delinquent behavior AND a neglect, dependent or abuse allegation. There were 1 referrals for children that had a delegation. Also, there were 1 referrals for children that had a delegation. Also, there were 1 referrals