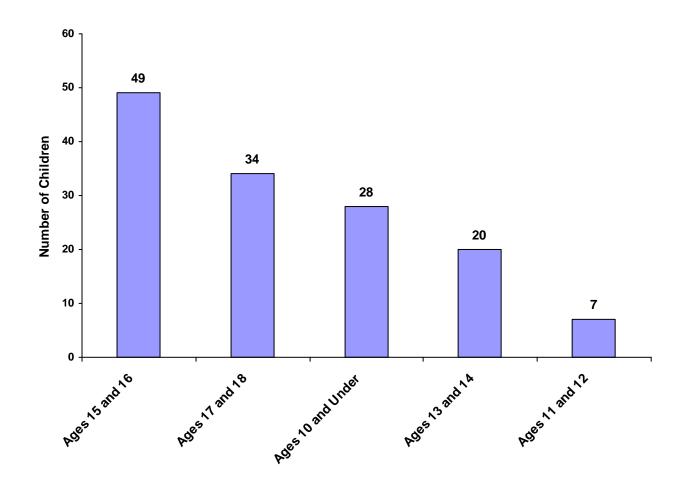

ough 18 | 20            | 2                           | 0                     | 12              | 0                             | 0                       | 0                         | 34    | 24.64%                           |
| Ages 19 and Over   | 0             | 0                           | 0                     | 0               | 0                             | 0                       | 0                         | 0     | 0.00%                            |
| Total              | 68            | 14                          | 2                     | 54              | 0                             | 0                       | 0                         | 138   |                                  |

Total Children by Age Group

#### Children Referred by Age Group, Race and Sex for CY 2008



# Children Referred by Race and Sex for CY 2008

| Race             |       | Male | Female | Unknown | Total |
|------------------|-------|------|--------|---------|-------|
| White            |       | 68   | 54     | 0       | 122   |
| African American |       | 14   | 0      | 0       | 14    |
| Native American  |       | 0    | 0      | 0       | 0     |
| Asian            |       | 0    | 0      | 0       | 0     |
| Mixed            |       | 2    | 0      | 0       | 2     |
| Unknown          |       | 0    | 0      | 0       | 0     |
|                  | Total | 84   | 54     | 0       | 138   |



#### Total Children by Race

# Children of Hispanic Origin by Race and Sex for CY 2008

| Race             | Male | Female | Unknown | Total |
|------------------|------|--------|