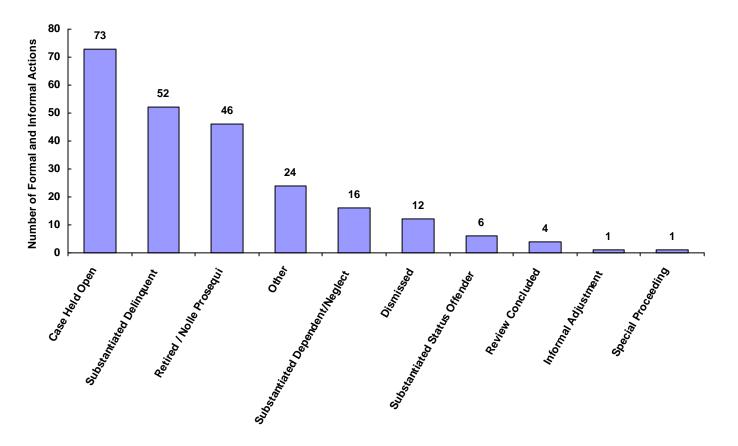

# 2008

# **State of Tennessee**

# **Annual Juvenile Court Statistical Report**

**Decatur County Breakdown** 