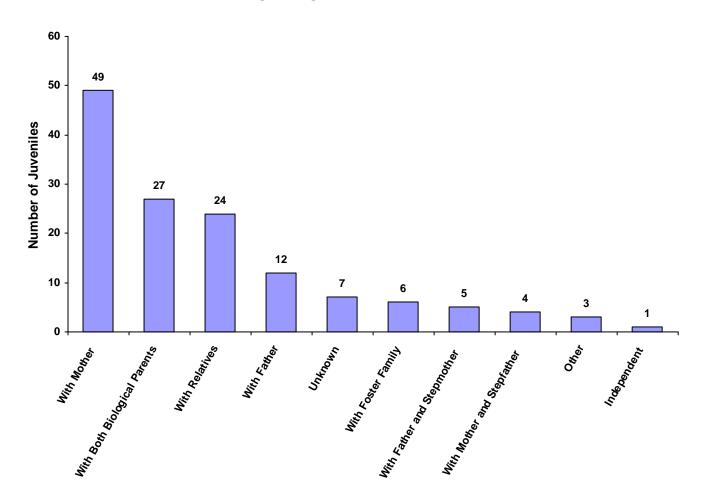

| 0                     | 3               | 0                             | 0                       | 0                         | 7     | 5.07%                            |
| Other                        | 2             | 0                           | 0                     | 1               | 0                             | 0                       | 0                         | 3     | 2.17%                            |
| Totals                       | 68            | 14                          | 2                     | 54              | 0                             | 0                       | 0                         | 138   |                                  |

#### Living Arrangement of Juveniles by Race and Sex for CY 2008

#### Living Arrangement of Juveniles



|                       | White<br>Male | African<br>American<br>Male | Other<br>Race<br>Male | White<br>Female | African<br>American<br>Female | Other<br>Race<br>Female | Unknown<br>Race or<br>Sex | Total | % of All<br>Children<br>Referred |
|-----------------------|---------------|-----------------------------|-----------------------|-----------------|-------------------------------|-------------------------|---------------------------|-------|----------------------------------|
| Too Young for School  | 10            | 1                           | 0                     | 6               | 0                             | 0                       | 0                         | 17    | 12.32%                           |
| Preschool             | 0             | 0