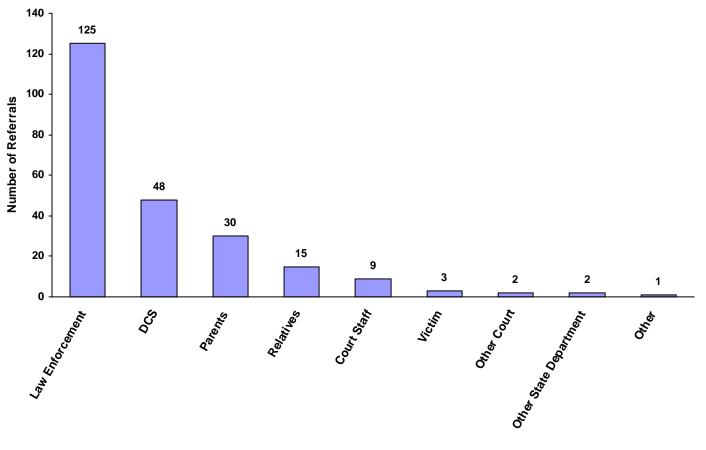

|
| Unknown                    | 0             | 0                           | 0                     | 0               | 0                             | 0                       | 0                         | 0     | 0.00%                      |
| Other                      | 0             | 0                           | 0                     | 1               | 0                             | 0                       | 0                         | 1     | 0.43%                      |
| Totals                     | 119           | 22                          | 2                     | 92              | 0                             | 0                       | 0                         | 235   |                            |

#### Source of Referrals by Race and Sex for CY 2008





#### Six Most Frequent Referral Reasons by Source, Race and Sex for CY 2008

|                                        | White<br>Male | African<br>American<br>Male | Other<br>Race<br>Male | White<br>Female | African<br>American<br>Female | Other<br>Race<br>Female | Unknown<br>Race or<br>Sex | Total |
|----------------------------------------|---------------|-----------------------------|-----------------------|-----------------|-------------------------------|-------------------------|---------------------------|-------|
| Law Enforcement                        |               |                             |                       |                 |                               |                         |                           |       |
| 1. Traffic                             | 22