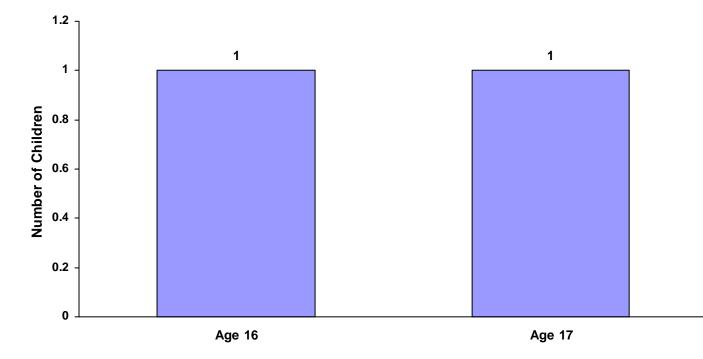

# 2008

# **State of Tennessee**

# **Annual Juvenile Court Statistical Report**

**Decatur County Breakdown** 