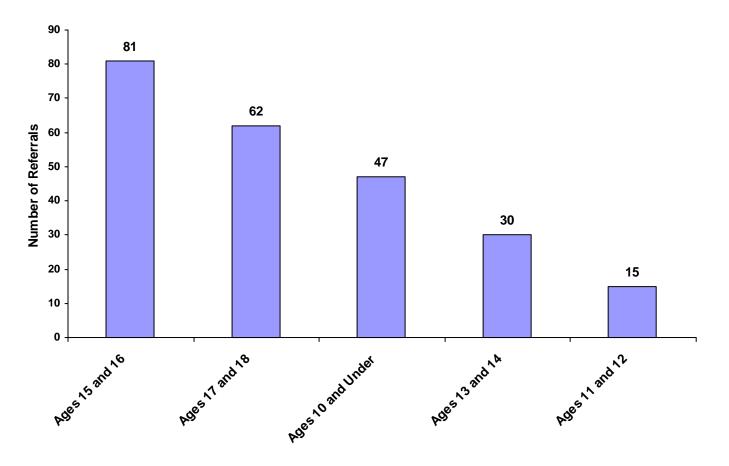

81    | 34.47%                     |
| Ages 17 and 18       | 36            | 5                           | 0                     | 21              | 0                             | 0                       | 0                         | 62    | 26.38%                     |
| Unknown Age          | 0             | 0                           | 0                     | 0               | 0                             | 0                       | 0                         | 0     | 0.00%                      |
| All Age Group Totals | 119           | 22                          | 2                     | 92              | 0                             | 0                       | 0                         | 235   |                            |

# Referrals by Age Group, Race and Sex for CY 2008





|                    | White<br>Male | African<br>American<br>Male | Other<br>Race<br>Male | White<br>Female | African<br>American<br>Female | Other<br>Race<br>Female | Unknown<br>Race or<br>Sex | Total | % of All<br>Children<br>Referred |
|--------------------|---------------|-----------------------------|-----------------------|-----------------|-------------------------------|-------------------------|---------------------------|-------|----------------------------------|
| Ages 10 and Under  | 15            | 1                           | 1                     | 11              | 0                             | 0                       | 0                         | 28    | 20.29%                           |
| Ages 11 through 12 | 0             | 1                           | 1