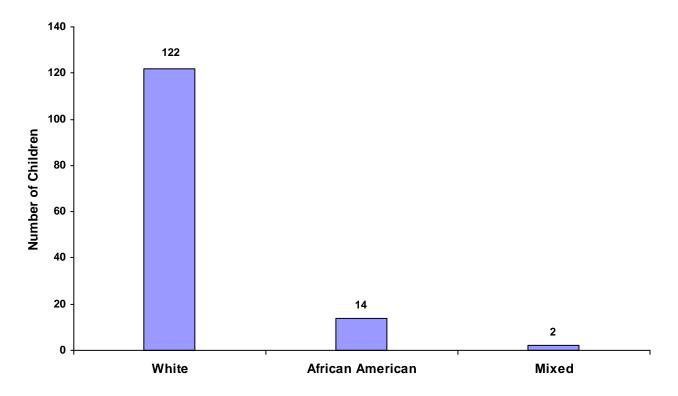

| 0                         | 138   |                                  |

Total Children by Age Group

#### Children Referred by Age Group, Race and Sex for CY 2008



# Children Referred by Race and Sex for CY 2008

| Race             |       | Male | Female | Unknown | Total |
|------------------|-------|------|--------|---------|-------|
| White            |       | 68   | 54     | 0       | 122   |
| African American |       | 14   | 0      | 0       | 14    |
| Native American  |       | 0    | 0      | 0       | 0     |
| Asian            |       | 0    | 0      | 0       | 0     |
| Mixed            |       | 2    | 0      | 0       | 2     |
| Unknown          |       | 0    | 0      | 0       | 0     |
|                  | Total | 84   | 54     | 0       | 138   |



#### Total Children by Race

# Children of Hispanic Origin by Race and Sex for CY 2008

| Race             | Male | Female | Unknown | Total |
|------------------|------|--------|---------|-------|
| White            | 2    | 0      | 0       | 2     |
| African American | 1    | 0      | 0       | 1     |
| Native American  | 0    | 0      | 0       | 0     |
| Asian            | 0    | 0      | 0       | 0     |
| Mixed            | 0    | 0      | 0       | 0     |
| Unknown          | 0    | 0      | 0       | 0     |
| Total            | 3    | 0      | 0       | 3     |



#### Total Children of Hispanic Origin by Race

# Referrals by Type of Offense, Age Group, Race and Sex for CY 2008

|                      |       | White<br>Male | African<br>American<br>Male | Other<br>Race<br