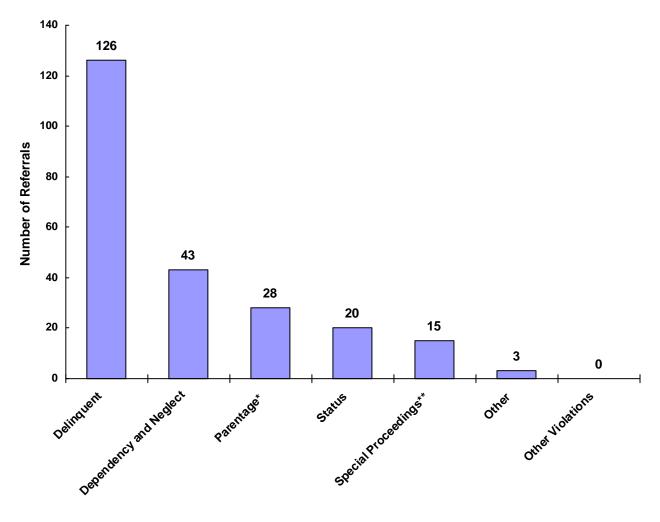

tiple categories. The drawing above shows that in the year 2008 there were 120 referrals to Decatur County Juvenile Court for children with only delinquent offenses, 13 for those with only status/unruly behavior, and 41 for children with neglect, dependent or abuse referrals during the calendar year. There were 5 referrals for children that had a delinquent AND a status/unruly referral. There were 0 referrals for children with both delinquent behavior AND a neglect, dependent or abuse allegation. There were 1 referrals for children that had a delegation. Also, there were 1 referrals for children that had a delegation. Also, there were 1 referrals for children that had a delegation. Also, there were 1 referrals for children that had a delegation.

# Referrals by Type of Offense in CY 2008



Total Referrals = 235

\* Parentage includes: Custody, Visitation, Paternity/Legitimation and Child Support \*\*Special Proceedings include: Judicial Review, Administrative Review, Foster Care Review, Request for Medical Treatment and Consent to Marry

Information from the Juvenile Court represents a total of 138 children and 207 cases that were reported to the TCJFCJ.

A Status offense is an offense committed by a child that if committed by an adult, would not be considered an offense or unlawful act. An example of this is smoking when not legally an adult.





| Referral Reason                  | Count | Percent |
|----------------------------------|-------|---------|
| In-State Runaway                 | 7     | 35.00%  |
| Unruly Behavior                  | 6     | 30.00%  |
| Truanc