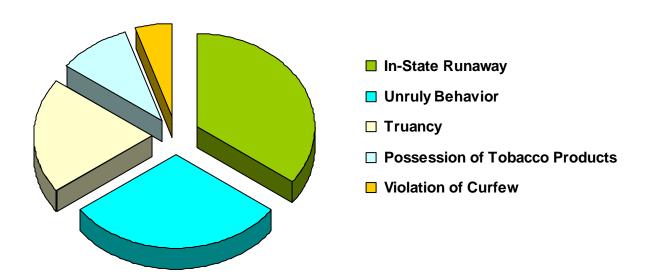

re were 1 referrals for children that had a delegation. Also, there were 1 referrals for children that had a delegation. Also, there were 1 referrals for children that had a delegation.

# Referrals by Type of Offense in CY 2008



Total Referrals = 235

\* Parentage includes: Custody, Visitation, Paternity/Legitimation and Child Support \*\*Special Proceedings include: Judicial Review, Administrative Review, Foster Care Review, Request for Medical Treatment and Consent to Marry

Information from the Juvenile Court represents a total of 138 children and 207 cases that were reported to the TCJFCJ.

A Status offense is an offense committed by a child that if committed by an adult, would not be considered an offense or unlawful act. An example of this is smoking when not legally an adult.





| Referral Reason                  | Count | Percent |
|----------------------------------|-------|---------|
| In-State Runaway                 | 7     | 35.00%  |
| Unruly Behavior                  | 6     | 30.00%  |
| Truancy                          | 4     | 20.00%  |
| Possession of Tobacco Products   | 2     | 10.00%  |
| Violation of Curfew              | 1     | 5.00%   |
| Violation of a Valid Court Order | 0     | 0.00%   |
| Out-of-State Runaway             | 0     | 0.00%   |
| Total                            | 20    |         |

# Children\* with Delinquent Referrals by Race and Sex for CY 2008

|             | White | African<br>American | Native<br>American | Asian | Mixed<br>Race | Unknown<br>Race | Total |
|-------------|-------|---------------------|-----------------