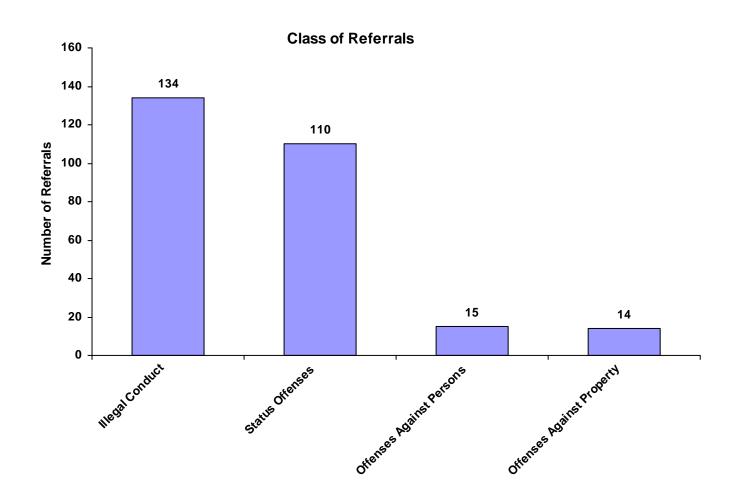

#### Class of Referrals by Race and Sex for CY 2008

|                             | White<br>Male | African<br>American<br>Male | Other<br>Race<br>Male | White<br>Female | African<br>American<br>Female | Other<br>Race<br>Female | Unknown<br>Race or<br>Sex | Total | % of<br>Total<br>Referrals |
|-----------------------------|---------------|-----------------------------|-----------------------|-----------------|-------------------------------|-------------------------|---------------------------|-------|----------------------------|
| Offenses Against Persons    | 9             | 1                           | 0                     | 3               | 1                             | 0                       | 1                         | 15    | 5.49%                      |
| Offenses Against Property   | 11            | 0                           | 0                     | 2               | 0                             | 0                       | 1                         | 14    | 5.13%                      |
| Illegal Conduct             | 90            | 3                           | 0                     | 40              | 0                             | 0                       | 1                         | 134   | 49.08%                     |
| Status Offenses             | 71            | 1                           | 0                     | 29              | 2                             | 0                       | 7                         | 110   | 40.29%                     |
| Dependency/Neglect          | 0             | 0                           | 0                     | 0               | 0                             | 0                       | 0                         | 0     | 0.00%                      |
| Other Violation Proceedings | 0             | 0                           | 0                     | 0               | 0                             | 0                       | 0                         | 0     | 0.00%                      |
| Parentage                   | 0             | 0                           | 0                     | 0               | 0                             | 0                       | 0                         | 0     | 0.00%                      |
| Special Proceedings         | 0             | 0                           | 0                     | 0               | 0                             | 0                       | 0                         | 0     | 0.00%                      |
| Other                       | 0             | 0                           | 0                     | 0               | 0                             | 0                       | 0                         | 0     | 0.00%                      |
| Totals                      | 181           | 5                           | 0                     | 74              | 3                             | 0                       | 10                        | 273   |                            |