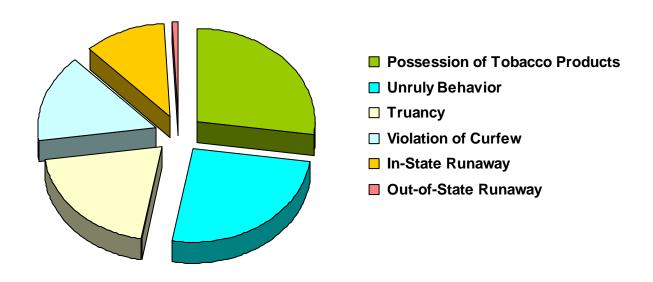

### Referrals for Status/Unruly Offenses in CY 2008 Total Status/Unruly Referrals = 110

| Referral Reason                  | Count | Percent |
|----------------------------------|-------|---------|
| Possession of Tobacco Products   | 30    | 27.27%  |
| Unruly Behavior                  | 28    | 25.45%  |
| Truancy                          | 22    | 20.00%  |
| Violation of Curfew              | 17    | 15.45%  |
| In-State Runaway                 | 12    | 10.91%  |
| Out-of-State Runaway             | 1     | 0.91%   |
| Violation of a Valid Court Order | 0     | 0.00%   |
| Total                            | 110   |         |