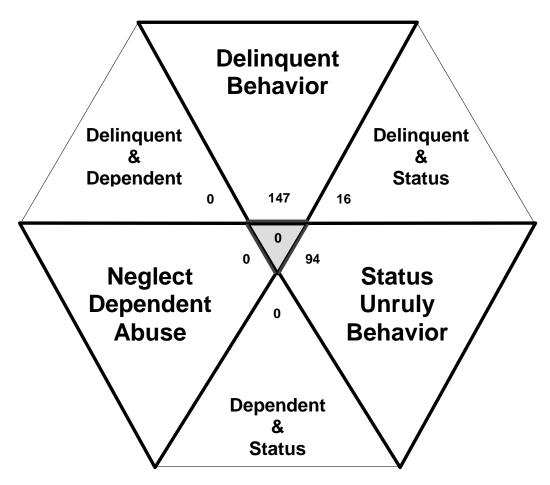

Total number of individual children for ALL referrals disposed by juvenile courts during CY 2008 equals 202

Children can have referrals in multiple categories. The drawing above shows that in the year 2008 there were 147 referrals to DeKalb County Juvenile Court for children with only delinquent offenses, 94 for those with only status/unruly behavior, and 0 for children with neglect, dependent or abuse referrals during the calendar year. There were 16 referrals for children that had a delinquent AND a status/unruly referral. There were 0 referrals for children with both delinquent behavior AND a neglect, dependent or abuse allegation. There were 0 referrals for children that had both a status/unruly referral AND a neglect, dependent or abuse allegation. Also, there were 0 referrals for children that had a delinquent referral, a status/unruly referral AND a neglect, dependent or abuse allegation.