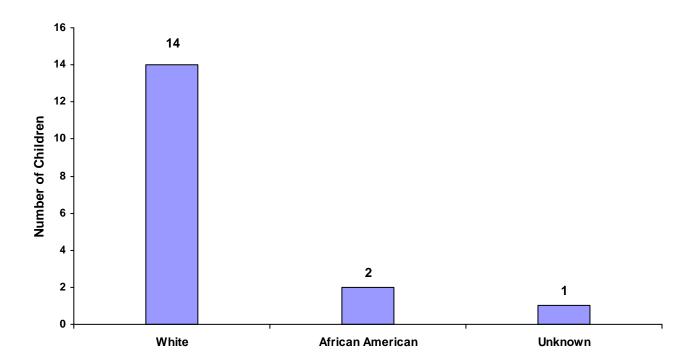

### Children of Hispanic Origin by Race and Sex for CY 2008

| Race             | Male | Female | Unknown | Total |
|------------------|------|--------|---------|-------|
| White            | 9    | 5      | 0       | 14    |
| African American | 1    | 1      | 0       | 2     |
| Native American  | 0    | 0      | 0       | 0     |
| Asian            | 0    | 0      | 0       | 0     |
| Mixed            | 0    | 0      | 0       | 0     |
| Unknown          | 1    | 0      | 0       | 1     |
| Total            | 11   | 6      | 0       | 17    |

#### **Total Children of Hispanic Origin by Race**

Referrals by Type of Offense, Age Group, Race and Sex for CY 2008

|                      |       | White<br>Male | African<br>American<br>Male | Other<br>Race<br>Male | White<br>Female | African<br>American<br>Female | Other<br>Race<br>Female | Unknown<br>Race or<br>Sex | Total |
|----------------------|-------|---------------|-----------------------------|-----------------------|-----------------|-------------------------------|-------------------------|---------------------------|-------|
| Delinquent           |       |               |                             |                       |                 |                               |                         |                           |       |
| Ages 10 and Under    |       | 3             | 0                           | 0                     | 0               | 0                             | 0                       | 0                         | 3     |
| Ages 11 through 12   |       | 1             | 0                           | 0                     | 2               | 0                             | 0                       | 0                         | ;     |
| Ages 13 through 14   |       | 11            | 1                           | 0                     | 1               | 0                             | 0                       | 0                         | 13    |
| Ages 15 through 16   |       | 59            | 2                           | 0                     | 25              | 1                             | 0                       | 2                         | 89    |
| Ages 17 through 18   |       | 36            | 1                           | 0                     | 17              | 0                             | 0                       | 1                         | 5     |
| Ages 19 and Over     |       | 0             | 0                           | 0                     | 0               | 0                             | 0                       | 0                         | (     |
|                      | Total | 110           | 4                           | 0                     | 45              | 1                             | 0                       | 3                         | 16    |
| Status               |       |               |                             |                       |                 |                               |                         |                           |       |
| Ages 10 and Under    |       | 1             | 0                           | 0                     | 0               | 0                             | 0                       | 0                         |       |
| Ages 11 through 12   |       | 8             | 0                           | 0                     | 3               | 0                             | 0                       | 1                         | 1:    |
| Ages 13 through 14   |       | 11            | 1                           | 0                     | 6               | 0                             | 0                       | 2                         | 2     |
| Ages 15 through 16   |       | 37            | 0                           | 0                     | 10              | 1                             | 0                       | 2                         | 5     |
| Ages 17 through 18   |       | 14            | 0                           | 0                     | 10              | 1                             | 0                       | 2                         | 2     |
| Ages 19 and Over     |       | 0             | 0                           | 0                     | 0               | 0                             | 0                       | 0                         |       |
|                      | Total | 71            | 1                           | 0                     | 29              | 2                             | 0                       | 7                         | 110   |
| Dependency and Negle | ect   |               |                             |                       |                 |                               |                         |                           |       |
| Ages 10 and Under    |       | 0             | 0                           | 0                     | 0               | 0                             | 0                       | 0                         | (     |
| Ages 11 through 12   |       | 0             | 0                           | 0                     | 0               | 0                             | 0                       | 0                         | (     |
| Ages 13 through 14   |       | 0             | 0                           | 0                     | 0               | 0                             | 0                       | 0                         | (     |
| Ages 15 through 16   |       | 0             | 0                           | 0                     | 0               | 0                             | 0                       | 0                         | (     |
| Ages 17 through 18   |       | 0             | 0                           | 0                     | 0               | 0                             | 0                       | 0                         | (     |
| Ages 19 and Over     |       | 0             | 0                           | 0                     | 0               | 0                             | 0                       | 0                         |       |
|                      | Total | 0             | 0                           | 0                     | 0               | 0                             | 0                       | 0                         | (     |
| Other Violations     |       |               |                             |                       |                 |                               |                         |                           |       |
| Ages 10 and Under    |       | 0             | 0                           | 0                     | 0               | 0                             | 0                       | 0                         | (     |
| Ages 11 through 12   |       | 0             | 0                           | 0                     | 0               | 0                             | 0                       | 0                         | (     |
| Ages 13 through 14   |       | 0             | 0                           | 0                     | 0               | 0                             | 0                       | 0                         | (     |
| Ages 15 through 16   |       | 0             | 0                           | 0                     | 0               | 0                             | 0                       | 0                         |       |
| Ages 17 through 18   |       | 0             | 0                           | 0                     | 0               | 0                             | 0                       | 0                         |       |
| Ages 19 and Over     |       | 0             | 0                           | 0                     | 0               | 0                             | 0                       | 0                         |       |
|                      | Total | 0             | 0                           | 0                     | 0               | 0                             | 0                       | 0                         |       |