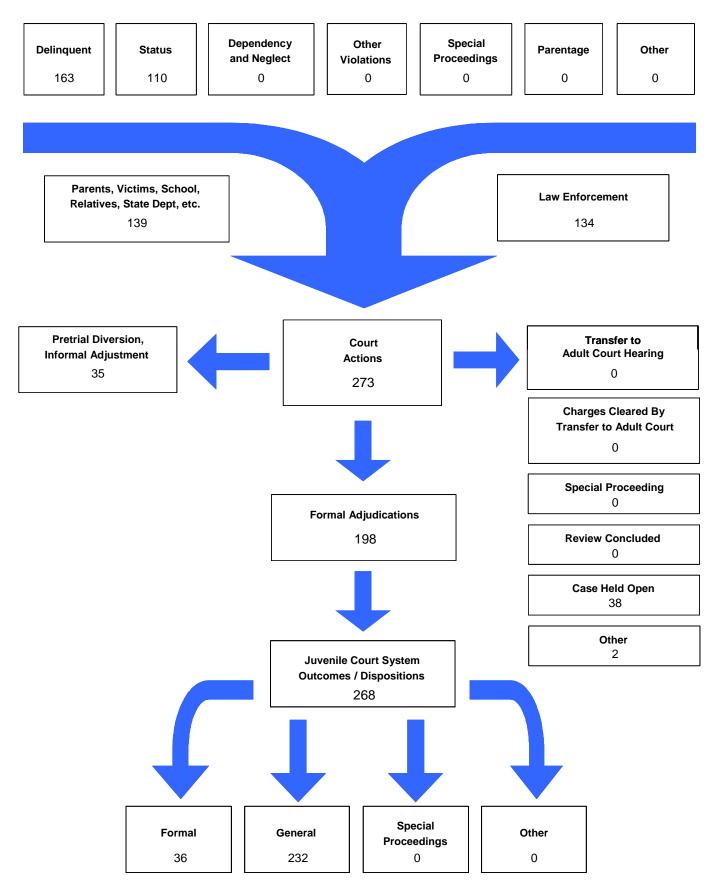

### The Juvenile Court Referral Process for CY 2008

Delinquent, Dependent/Neglect/Abuse, and Status/Unruly Referrals for CY 2008

Total = 257

The remaining referrals are for: Custody, Visitation, Paternity/Legitimation, Child Support, Special Procedures and Other Referrals Each child may be counted in more than one category