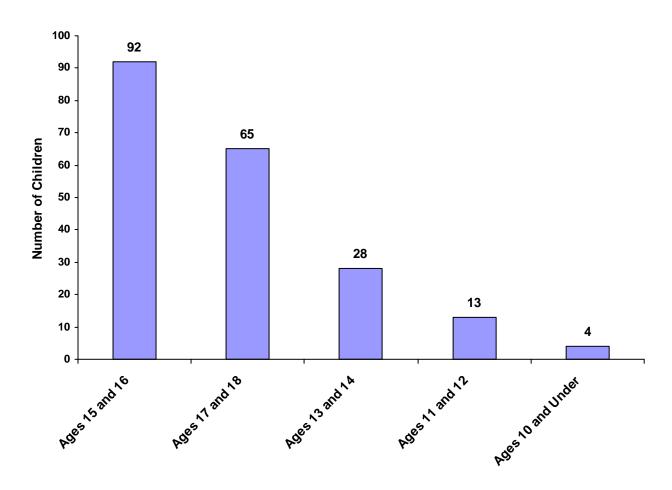

#### Children Referred by Age Group, Race and Sex for CY 2008

|                    | White<br>Male | African<br>American<br>Male | Other<br>Race<br>Male | White<br>Female | African<br>American<br>Female | Other<br>Race<br>Female | Unknown<br>Race or<br>Sex | Total | % of All<br>Children<br>Referred |
|--------------------|---------------|-----------------------------|-----------------------|-----------------|-------------------------------|-------------------------|---------------------------|-------|----------------------------------|
| Ages 10 and Under  | 4             | 0                           | 0                     | 0               | 0                             | 0                       | 0                         | 4     | 1.98%                            |
| Ages 11 through 12 | 8             | 0                           | 0                     | 4               | 0                             | 0                       | 1                         | 13    | 6.44%                            |
| Ages 13 through 14 | 18            | 1                           | 0                     | 7               | 0                             | 0                       | 2                         | 28    | 13.86%                           |
| Ages 15 through 16 | 60            | 2                           | 0                     | 24              | 2                             | 0                       | 4                         | 92    | 45.54%                           |
| Ages 17 through 18 | 40            | 1                           | 0                     | 20              | 1                             | 0                       | 3                         | 65    | 32.18%                           |
| Ages 19 and Over   | 0             | 0                           | 0                     | 0               | 0                             | 0                       | 0                         | 0     | 0.00%                            |
| Total              | 130           | 4                           | 0                     | 55              | 3                             | 0                       | 10                        | 202   |                                  |

#### **Total Children by Age Group**