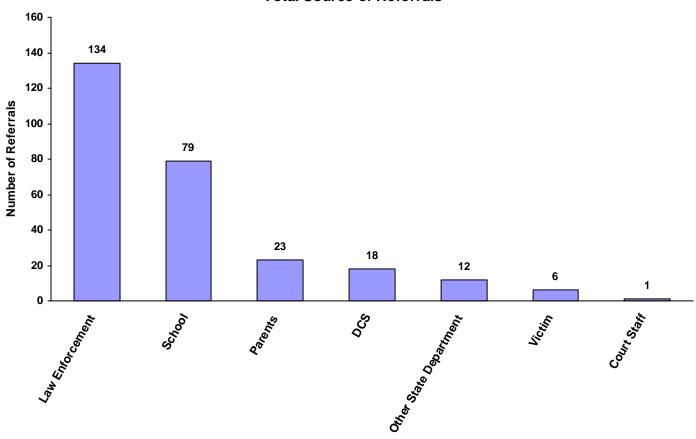

0     | 0.00%                      |
| Unknown                    | 0             | 0                           | 0                     | 0               | 0                             | 0                       | 0                         | 0     | 0.00%                      |
| Other                      | 0             | 0                           | 0                     | 0               | 0                             | 0                       | 0                         | 0     | 0.00%                      |
| Totals                     | 181           | 5                           | 0                     | 74              | 3                             | 0                       | 10                        | 273   |                            |

#### **Total Source of Referrals**



Six Most Frequent Referral Reasons by Source, Race and Sex for CY 2008

|                                         | White<br>Male | African<br>American<br>Male | Other<br>Race<br>Male | White<br>Female | African<br>American<br>Female | Other<br>Race<br>Female | Unknown<br>Race or<br>Sex | Total |
|-----------------------------------------|---------------|-----------------------------|-----------------------|-----------------|-------------------------------|-------------------------|---------------------------|-------|
| Law Enforcement                         |               |                             |                       |                 |                               |                         |                           |       |
| 1 . Traffic                             | 55