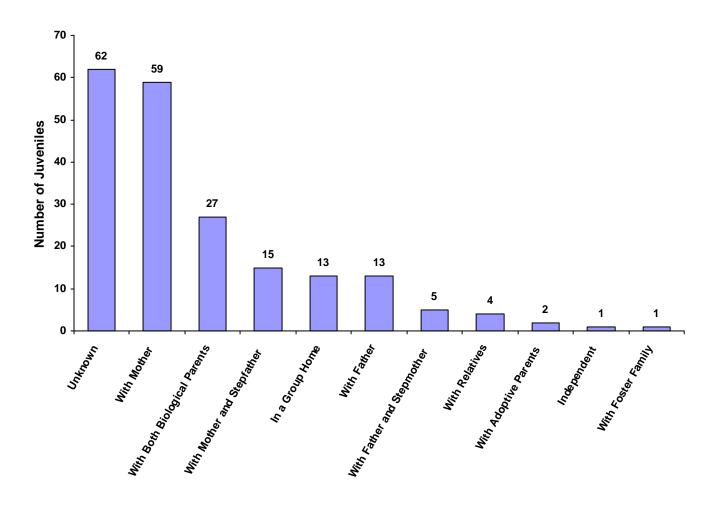

Living Arrangement of Juveniles by Race and Sex for CY 2008

|                              | White<br>Male | African<br>American<br>Male | Other<br>Race<br>Male | White<br>Female | African<br>American<br>Female | Other<br>Race<br>Female | Unknown<br>Race or<br>Sex | Total | % of All<br>Children<br>Referred |
|------------------------------|---------------|-----------------------------|-----------------------|-----------------|-------------------------------|-------------------------|---------------------------|-------|----------------------------------|
| With Both Biological Parents | 20            | 0                           | 0                     | 7               | 0                             | 0                       | 0                         | 27    | 13.37%                           |
| With Father and Stepmother   | 3             | 1                           | 0                     | 0               | 1                             | 0                       | 0                         | 5     | 2.48%                            |
| With Mother and Stepfather   | 9             | 0                           | 0                     | 6               | 0                             | 0                       | 0                         | 15    | 7.43%                            |
| With Mother                  | 43            | 1                           | 0                     | 15              | 0                             | 0                       | 0                         | 59    | 29.21%                           |
| With Father                  | 9             | 0                           | 0                     | 3               | 0                             | 0                       | 1                         | 13    | 6.44%                            |
| With Relatives               | 3             | 0                           | 0                     | 1               | 0                             | 0                       | 0                         | 4     | 1.98%                            |
| With Adoptive Parents        | 0             | 1                           | 0                     | 1               | 0                             | 0                       | 0                         | 2     | 0.99%                            |
| With Foster Family           | 1             | 0                           | 0                     | 0               | 0                             | 0                       | 0                         | 1     | 0.50%                            |
| In a Group Home              | 8             | 0                           | 0                     | 0               | 0                             | 0                       | 5                         | 13    | 6.44%                            |
| In a Residential Center      | 0             | 0                           | 0                     | 0               | 0                             | 0                       | 0                         | 0     | 0.00%                            |
| In an Institution            | 0             | 0                           | 0                     | 0               | 0                             | 0                       | 0                         | 0     | 0.00%                            |
| Independent                  | 1             | 0                           | 0                     | 0               | 0                             | 0                       | 0                         | 1     | 0.50%                            |
| Unknown                      | 33            | 1                           | 0                     | 22              | 2                             | 0                       | 4                         | 62    | 30.69%                           |
| Other                        | 0             | 0                           | 0                     | 0               | 0                             | 0                       | 0                         | 0     | 0.00%                            |
| Totals                       | 130           | 4                           | 0                     | 55              | 3                             | 0                       | 10                        | 202   |                                  |

#### **Living Arrangement of Juveniles**