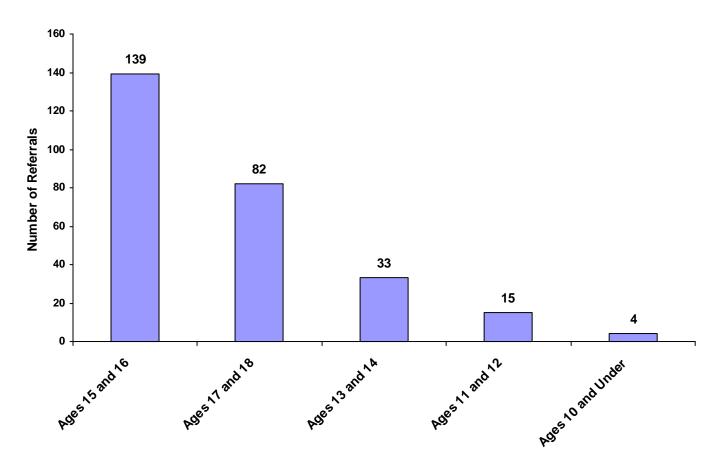

### Referrals by Age Group, Race and Sex for CY 2008

|                      | White<br>Male | African<br>American<br>Male | Other<br>Race<br>Male | White<br>Female | African<br>American<br>Female | Other<br>Race<br>Female | Unknown<br>Race or<br>Sex | Total | % of<br>Total<br>Referrals |
|----------------------|---------------|-----------------------------|-----------------------|-----------------|-------------------------------|-------------------------|---------------------------|-------|----------------------------|
| Birth through Age 10 | 4             | 0                           | 0                     | 0               | 0                             | 0                       | 0                         | 4     | 1.47%                      |
| Ages 11 and 12       | 9             | 0                           | 0                     | 5               | 0                             | 0                       | 1                         | 15    | 5.49%                      |
| Ages 13 and 14       | 22            | 2                           | 0                     | 7               | 0                             | 0                       | 2                         | 33    | 12.09%                     |
| Ages 15 and 16       | 96            | 2                           | 0                     | 35              | 2                             | 0                       | 4                         | 139   | 50.92%                     |
| Ages 17 and 18       | 50            | 1                           | 0                     | 27              | 1                             | 0                       | 3                         | 82    | 30.04%                     |
| Unknown Age          | 0             | 0                           | 0                     | 0               | 0                             | 0                       | 0                         | 0     | 0.00%                      |
| All Age Group Totals | 181           | 5                           | 0                     | 74              | 3                             | 0                       | 10                        | 273   |                            |

#### **Total Referrals by Age Group**