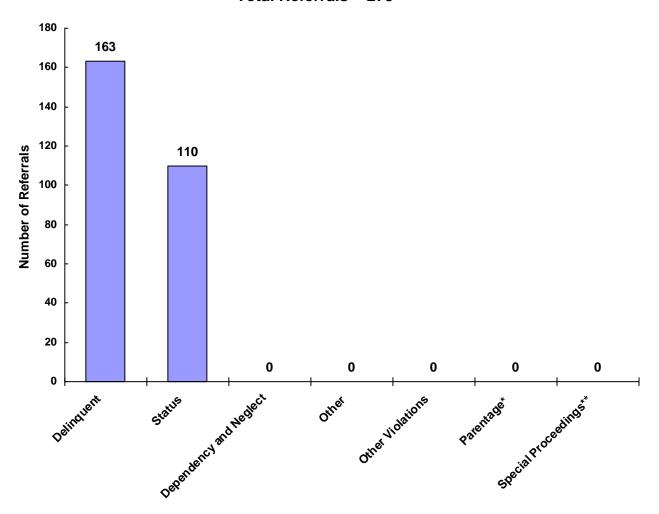

### Referrals by Type of Offense in CY 2008

<sup>\*</sup> Parentage includes: Custody, Visitation, Paternity/Legitimation and Child Support

Information from the Juvenile Court represents a total of 202 children and 239 cases that were reported to the TCJFCJ.

A Status offense is an offense committed by a child that if committed by an adult, would not be considered an offense or unlawful act. An example of this is smoking when not legally an adult.

<sup>\*\*</sup>Special Proceedings include: Judicial Review, Administrative Review, Foster Care Review, Request for Medical Treatment and Consent to Marry