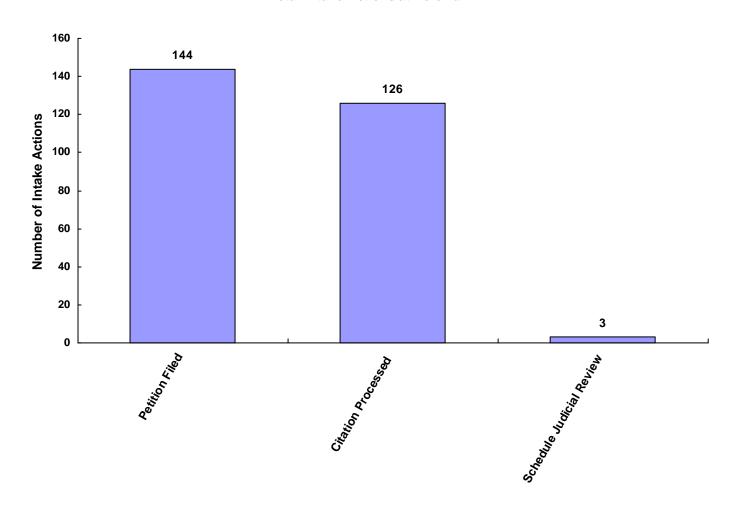

00%                      |
| Does Not Apply              | 0             | 0                           | 0                     | 0               | 0                             | 0                       | 0                         | 0     | 0.00%                      |
| Other                       | 0             | 0                           | 0                     | 0               | 0                             | 0                       | 0                         | 0     | 0.00%                      |
| Totals                      | 181           | 5                           | 0                     | 74              | 3                             | 0                       | 10                        | 273   |                            |

#### **Total Intake Actions at Referral**



Intake Actions of Referrals by Class of Offense, Race and Sex for CY 2008

| Offenses Against Persons Petition Filed Motion Filed Citation Processed Notification of Paternity Processed Scheduling of Judicial Review Scheduling of Administrative Review Scheduling of Foster Care Review Unknown Does Not Apply Other  Totals  Offenses Against Property Petition Filed Citation Processed Motion Filed Notification of Paternity Processed Scheduling of Judicial Review Scheduling of Foster Care Review Unknown Does Not Apply Other | 9<br>0<br>0<br>0<br>0<br>0<br>0<br>0<br>0<br>0<br>0<br>0<br>9<br>9 | 1<br>0<br>0<br>0<br>0<br>0<br>0<br>0<br>0<br>0<br>0 | 0<br>0<br>0<br>0<br>0<br>0<br>0<br>0<br>0 | 3<br>0<br>0<br>0<br>0<br>0<br>0<br>0<br>0<br>3 | 1<br>0<br>0<br>0<br>0<br>0<br>0<br>0<br>0<br>0 | 0<br>0<b