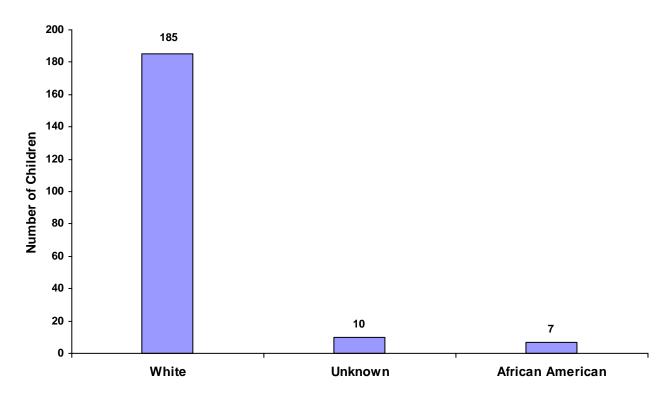

### Children Referred by Race and Sex for CY 2008

| Race             |       | Male | Female | Unknown | Total |
|------------------|-------|------|--------|---------|-------|
| White            |       | 130  | 55     | 0       | 185   |
| African American |       | 4    | 3      | 0       | 7     |
| Native American  |       | 0    | 0      | 0       | 0     |
| Asian            |       | 0    | 0      | 0       | 0     |
| Mixed            |       | 0    | 0      | 0       | 0     |
| Unknown          |       | 9    | 1      | 0       | 10    |
|                  | Total | 143  | 59     | 0       | 202   |

### **Total Children by Race**