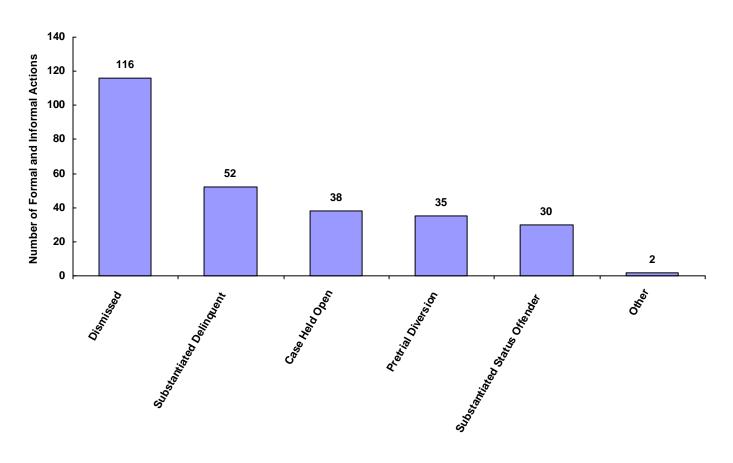

|
| Unknown                            | 0             | 0                           | 0                     | 0               | 0                             | 0                       | 0                         | 0     | 0.00%                      |
| Other                              | 2             | 0                           | 0                     | 0               | 0                             | 0                       | 0                         | 2     | 0.73%                      |
| Totals                             | 181           | 5                           | 0                     | 74              | 3                             | 0                       | 10                        | 273   |                            |

#### **Total Formal and Informal Actions**



#### Formal and Informal Actions by Type of Offense, Race and Sex for CY 2008

|                                                                                                                                                                                                                                                                                                                                     | White<br>Male                                    | African<br>American<br>Male               | Other<br>Race<br>Male                     | White<br>Female                                     | African<br>American<br>Female                  | Other<br>Race<br>Female                   | Unknown<br>Race or<br>Sex                      | Total