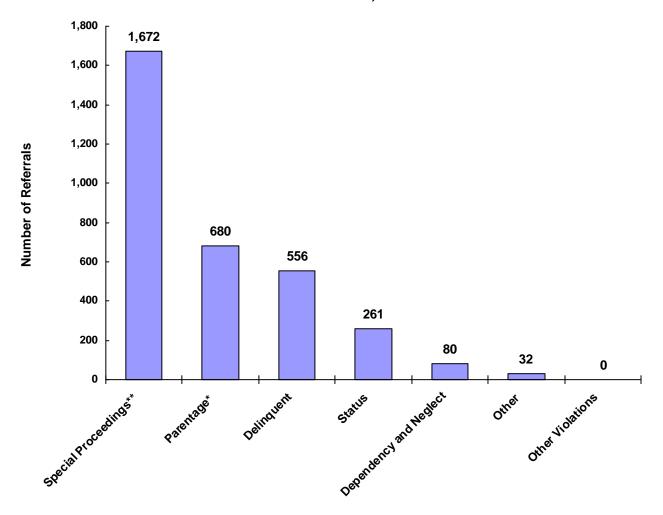

### Referrals by Type of Offense in CY 2008

<sup>\*</sup> Parentage includes: Custody, Visitation, Paternity/Legitimation and Child Support

Information from the Juvenile Court represents a total of 1,154 children and 3,151 cases that were reported to the TCJFCJ.

A Status offense is an offense committed by a child that if committed by an adult, would not be considered an offense or unlawful act. An example of this is smoking when not legally an adult.

<sup>\*\*</sup>Special Proceedings include: Judicial Review, Administrative Review, Foster Care Review, Request for Medical Treatment and Consent to Marry