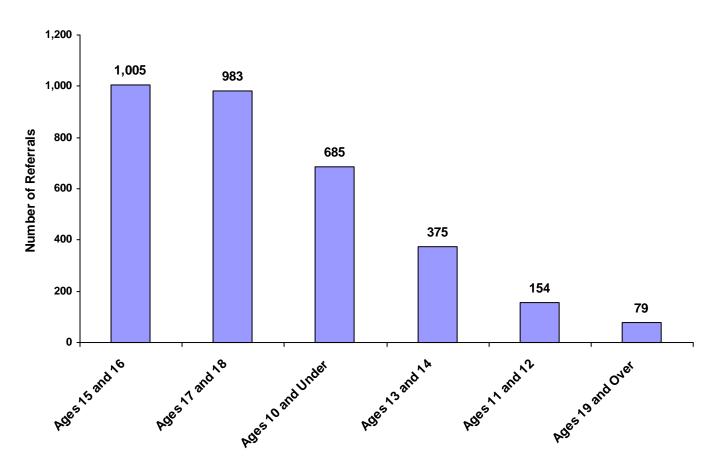

#### Referrals by Age Group, Race and Sex for CY 2008

|                      | White<br>Male | African<br>American<br>Male | Other<br>Race<br>Male | White<br>Female | African<br>American<br>Female | Other<br>Race<br>Female | Unknown<br>Race or<br>Sex | Total | % of<br>Total<br>Referrals |
|----------------------|---------------|-----------------------------|-----------------------|-----------------|-------------------------------|-------------------------|---------------------------|-------|----------------------------|
| Birth through Age 10 | 196           | 23                          | 17                    | 187             | 12                            | 26                      | 224                       | 685   | 20.88%                     |
| Ages 11 and 12       | 76            | 3                           | 0                     | 34              | 6                             | 0                       | 35                        | 154   | 4.69%                      |
| Ages 13 and 14       | 155           | 42                          | 0                     | 119             | 8                             | 0                       | 51                        | 375   | 11.43%                     |
| Ages 15 and 16       | 513           | 55                          | 17                    | 322             | 15                            | 6                       | 77                        | 1,005 | 30.63%                     |
| Ages 17 and 18       | 522           | 70                          | 9                     | 306             | 13                            | 8                       | 55                        | 983   | 29.96%                     |
| Ages 19 and Over     | 31            | 5                           | 0                     | 25              | 2                             | 0                       | 16                        | 79    | 2.41%                      |
| All Age Group Totals | 1,493         | 198                         | 43                    | 993             | 56                            | 40                      | 458                       | 3,281 |                            |

#### **Total Referrals by Age Group**