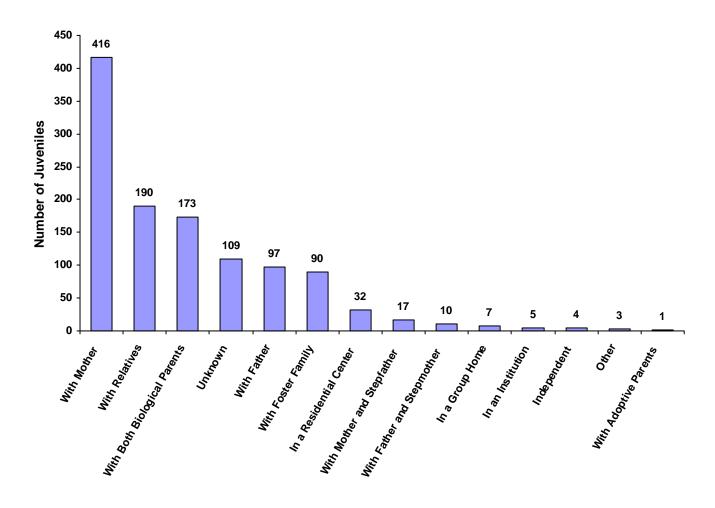

Living Arrangement of Juveniles by Race and Sex for CY 2008

|                              | White<br>Male | African<br>American<br>Male | Other<br>Race<br>Male | White<br>Female | African<br>American<br>Female | Other<br>Race<br>Female | Unknown<br>Race or<br>Sex | Total | % of All<br>Children<br>Referred |
|------------------------------|---------------|-----------------------------|-----------------------|-----------------|-------------------------------|-------------------------|---------------------------|-------|----------------------------------|
| With Both Biological Parents | 101           | 4                           | 2                     | 61              | 1                             | 1                       | 3                         | 173   | 14.99%                           |
| With Father and Stepmother   | 2             | 1                           | 0                     | 3               | 2                             | 0                       | 2                         | 10    | 0.87%                            |
| With Mother and Stepfather   | 12            | 0                           | 0                     | 4               | 1                             | 0                       | 0                         | 17    | 1.47%                            |
| With Mother                  | 133           | 24                          | 2                     | 110             | 10                            | 1                       | 136                       | 416   | 36.05%                           |
| With Father                  | 51            | 1                           | 2                     | 33              | 2                             | 1                       | 7                         | 97    | 8.41%                            |
| With Relatives               | 58            | 8                           | 7                     | 79              | 4                             | 5                       | 29                        | 190   | 16.46%                           |
| With Adoptive Parents        | 0             | 0                           | 0                     | 0               | 0                             | 0                       | 1                         | 1     | 0.09%                            |
| With Foster Family           | 39            | 4                           | 2                     | 34              | 0                             | 2                       | 9                         | 90    | 7.80%                            |
| In a Group Home              | 5             | 0                           | 0                     | 1               | 0                             | 1                       | 0                         | 7     | 0.61%                            |
| In a Residential Center      | 16            | 7                           | 0                     | 6               | 0                             | 0                       | 3                         | 32    | 2.77%                            |
| In an Institution            | 1             | 0                           | 0                     | 1               | 0                             | 0                       | 3                         | 5     | 0.43%                            |
| Independent                  | 2             | 1                           | 0                     | 0               | 0                             | 0                       | 1                         | 4     | 0.35%                            |
| Unknown                      | 38            | 7                           | 0                     | 34              | 1                             | 3                       | 26                        | 109   | 9.45%                            |
| Other                        | 1             | 2                           | 0                     | 0               | 0                             | 0                       | 0                         | 3     | 0.26%                            |
| Totals                       | 459           | 59                          | 15                    | 366             | 21                            | 14                      | 220                       | 1,154 |                                  |

#### **Living Arrangement of Juveniles**