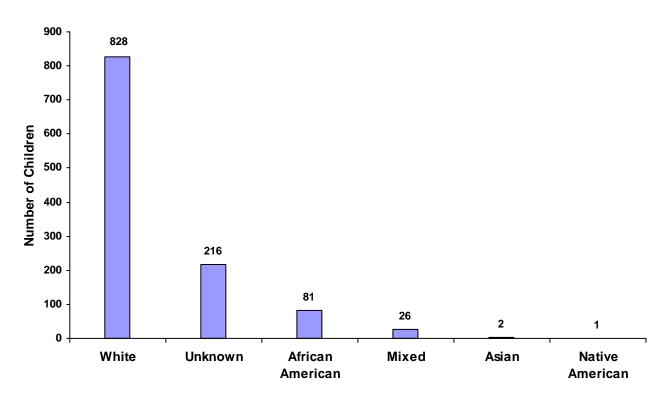

### Children Referred by Race and Sex for CY 2008

| Race             |       | Male | Female | Unknown | Total |
|------------------|-------|------|--------|---------|-------|
| White            |       | 459  | 366    | 3       | 828   |
| African American |       | 59   | 21     | 1       | 81    |
| Native American  |       | 0    | 1      | 0       | 1     |
| Asian            |       | 1    | 1      | 0       | 2     |
| Mixed            |       | 14   | 12     | 0       | 26    |
| Unknown          |       | 86   | 99     | 31      | 216   |
|                  | Total | 619  | 500    | 35      | 1,154 |

#### **Total Children by Race**