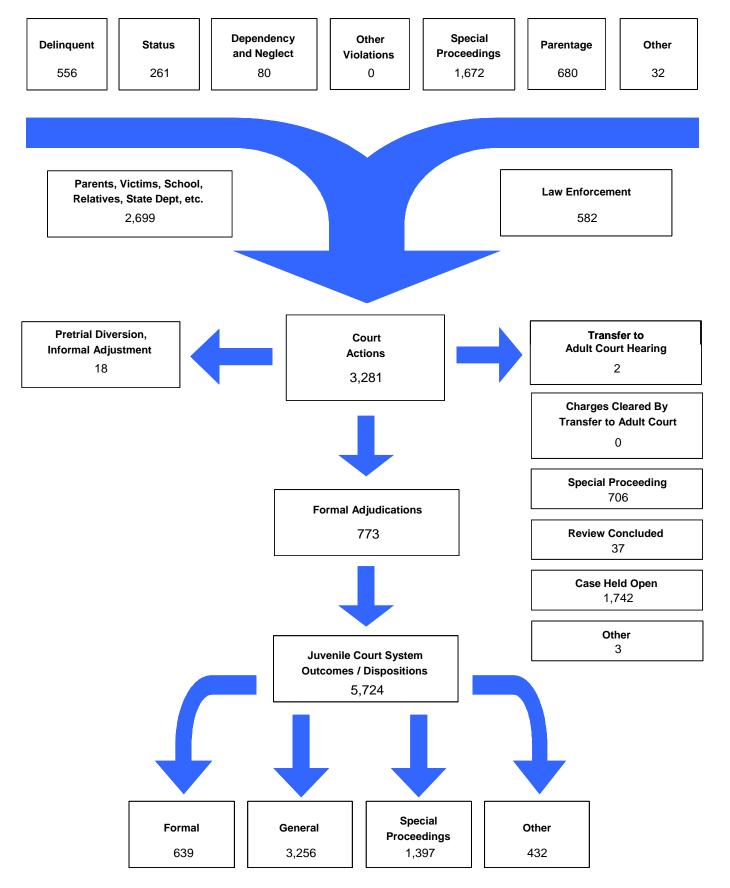

#### Referrals by Age Group, Race and Sex for CY 2008

|                      | White<br>Male | African<br>American<br>Male | Other<br>Race<br>Male | White<br>Female | African<br>American<br>Female | Other<br>Race<br>Female | Unknown<br>Race or<br>Sex | Total | % of<br>Total<br>Referrals |
|----------------------|---------------|-----------------------------|-----------------------|-----------------|-------------------------------|-------------------------|---------------------------|-------|----------------------------|
| Birth through Age 10 | 196           | 23                          | 17                    | 187             | 12                            | 26                      | 224                       | 685   | 20.88%                     |
| Ages 11 and 12       | 76            | 3                           | 0                     | 34              | 6                             | 0                       | 35                        | 154   | 4.69%                      |
| Ages 13 and 14       | 155           | 42                          | 0                     | 119             | 8                             | 0                       | 51                        | 375   | 11.43%                     |
| Ages 15 and 16       | 513           | 55                          | 17                    | 322             | 15                            | 6                       | 77                        | 1,005 | 30.63%                     |
| Ages 17 and 18       | 522           | 70                          | 9                     | 306             | 13                            | 8                       | 55                        | 983   | 29.96%                     |
| Ages 19 and Over     | 31            | 5                           | 0                     | 25              | 2                             | 0                       | 16                        | 79    | 2.41%                      |
| All Age Group Totals | 1,493         | 198                         | 43                    | 993             | 56                            | 40                      | 458                       | 3,281 |                            |

Referrals by Type of Offense, Age Group, Race and Sex for CY 2008

|                    |             |               | . •                         |                       |                 |                               |                         |                           |       |
|--------------------|-------------|---------------|-----------------------------|-----------------------|-----------------|-------------------------------|-------------------------|---------------------------|-------|
|                    |             | White<br>Male | African<br>American<br>Male | Other<br>Race<br>Male | White<br>Female | African<br>American<br>Female | Other<br>Race<br>Female | Unknown<br>Race or<br>Sex | Total |
| Special Proceeding | s           |               |                             |                       |                 |                               |                         |                           |       |
| Ages 10 and Under  |             | 160           | 20                          | 14                    | 160             | 10                            | 23                      | 220                       | 607   |
| Ages 11 through 12 |             | 60            | 2                           | 0                     | 29              | 6                             | 0                       | 34                        | 131   |
| Ages 13 through 14 |             | 97            | 29                          | 0                     | 95              | 8                             | 0                       | 48                        | 277   |
| Ages 15 through 16 |             | 290           | 34                          | 11                    | 204             | 8                             | 5                       | 63                        | 615   |
| Ages 17 through 18 |             | 338           | 50                          | 6                     | 199             | 9                             | 7                       | 36                        | 645   |
| Ages 19 and Over   |             | 29            | 5                           | 0                     | 25              | 2                             | 0                       | 16                        | 77    |
|                    | Total       | 974           | 140                         | 31                    | 712             | 43                            | 35                      | 417                       | 2,352 |
| Other              |             |               |                             |                       |                 |                               |                         |                           |       |
| Ages 10 and Under  |             | 1             | 0                           | 0                     | 1               | 0                             | 0                       | 0                         | 2     |
| Ages 11 through 12 |             | 1             | 0                           | 0                     | 0               | 0                             | 0                       | 0                         | 1     |
| Ages 13 through 14 |             | 1             | 1                           | 0                     | 0               | 0                             | 0                       | 0                         | 2     |
| Ages 15 through 16 |             | 10            | 0                           | 0                     | 3               | 0                             | 0                       | 0                         | 13    |
| Ages 17 through 18 |             | 8             | 1                           | 0                     | 3               | 1                             | 0                       | 1                         | 14    |
| Ages 19 and Over   |             | 0             | 0                           | 0                     | 0               | 0                             | 0                       | 0                         | C     |
|                    | Total       | 21            | 2                           | 0                     | 7               | 1                             | 0                       | 1                         | 32    |
|                    | Grand Total | 1,493         | 198                         | 43                    | 993             | 56                            | 40                      | 458                       | 3,281 |