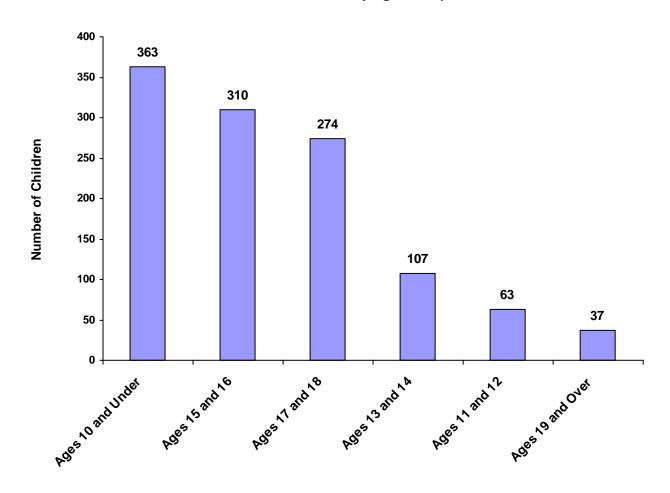

#### Children Referred by Age Group, Race and Sex for CY 2008

|                    | White<br>Male | African<br>American<br>Male | Other<br>Race<br>Male | White<br>Female | African<br>American<br>Female | Other<br>Race<br>Female | Unknown<br>Race or<br>Sex | Total | % of All<br>Children<br>Referred |
|--------------------|---------------|-----------------------------|-----------------------|-----------------|-------------------------------|-------------------------|---------------------------|-------|----------------------------------|
| Ages 10 and Under  | 95            | 13                          | 8                     | 99              | 7                             | 10                      | 131                       | 363   | 31.46%                           |
| Ages 11 through 12 | 19            | 2                           | 0                     | 21              | 3                             | 0                       | 18                        | 63    | 5.46%                            |
| Ages 13 through 14 | 43            | 8                           | 0                     | 31              | 2                             | 0                       | 23                        | 107   | 9.27%                            |
| Ages 15 through 16 | 146           | 16                          | 5                     | 108             | 5                             | 2                       | 28                        | 310   | 26.86%                           |
| Ages 17 through 18 | 144           | 16                          | 2                     | 97              | 2                             | 2                       | 11                        | 274   | 23.74%                           |
| Ages 19 and Over   | 12            | 4                           | 0                     | 10              | 2                             | 0                       | 9                         | 37    | 3.21%                            |
| Total              | 459           | 59                          | 15                    | 366             | 21                            | 14                      | 220                       | 1,154 |                                  |

#### **Total Children by Age Group**