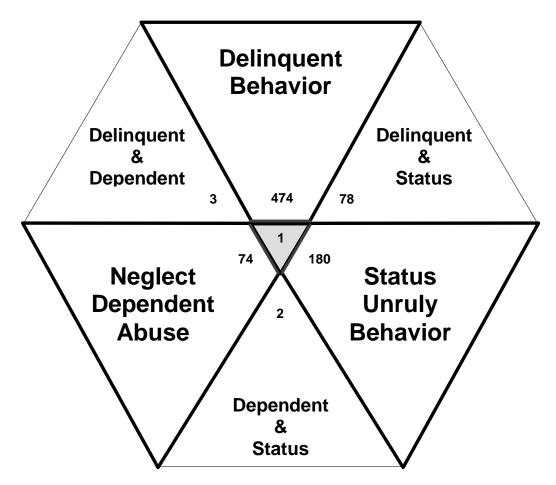

### The Juvenile Court Referral Process for CY 2008

Delinquent, Dependent/Neglect/Abuse, and Status/Unruly Referrals for CY 2008

Total = 812

The remaining referrals are for: Custody, Visitation, Paternity/Legitimation, Child Support, Special Procedures and Other Referrals Each child may be counted in more than one category

Total number of individual children for ALL referrals disposed by juvenile courts during CY 2008 equals 1,154

Children can have referrals in multiple categories. The drawing above shows that in the year 2008 there were 474 referrals to Dickson County Juvenile Court for children with only delinquent offenses, 180 for those with only status/unruly behavior, and 74 for children with neglect, dependent or abuse referrals during the calendar year. There were 78 referrals for children that had a delinquent AND a status/unruly referral. There were 3 referrals for children with both delinquent behavior AND a neglect, dependent or abuse allegation. There were 2 referrals for children that had both a status/unruly referral AND a neglect, dependent or abuse allegation. Also, there were 1 referrals for children that had a delinquent referral, a status/unruly referral AND a neglect, dependent or abuse allegation.