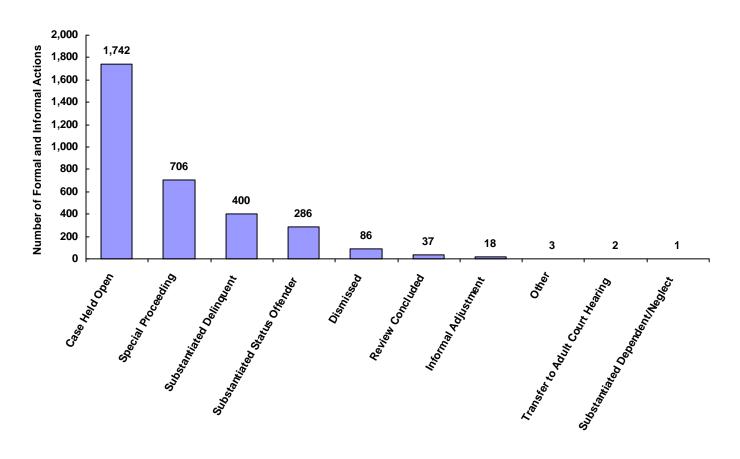

|
| Unknown                            | 0             | 0                           | 0                     | 0               | 0                             | 0                       | 0                         | 0     | 0.00%                      |
| Other                              | 1             | 0                           | 0                     | 2               | 0                             | 0                       | 0                         | 3     | 0.09%                      |
| Totals                             | 1,493         | 198                         | 43                    | 993             | 56                            | 40                      | 458                       | 3,281 |                            |

#### **Total Formal and Informal Actions**



#### Formal and Informal Actions by Type of Offense, Race and Sex for CY 2008

|                                            | White<br>Male | African<br>American<br>Male | Other<br>Race<br>Male | White<br>Female | African<br>American<br>Female | Other<br>Race<br>Female | Unknown<br>Race or<br>Sex | Total |
|--------------------------------------------|---------------|-----------------------------|-----------------------|-----------------|-------------------------------|-------------------------|---------------------------|-------|
| <u>Delinquent</u>                          |               |                             |                       |                 |                               |                         |                           |       |
| Complaint Substantiated Delinq