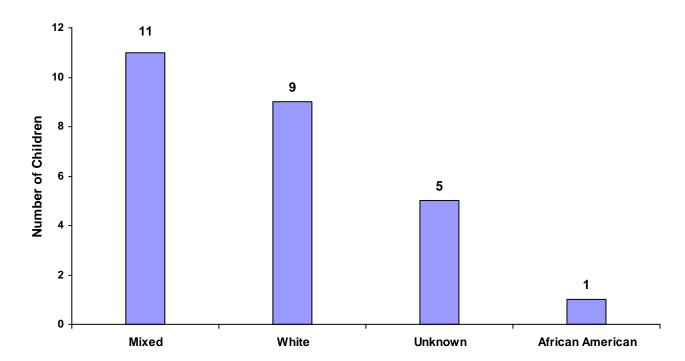

### Children\* with Dependency/Neglect/Abuse Allegations by Race and Sex for CY 2008

|             |       | African  | Native   |       | Mixed | Unknown |       |
|-------------|-------|----------|----------|-------|-------|---------|-------|
|             | White | American | American | Asian | Race  | Race    | Total |
| Male        | 29    | 1        | 0        | 0     | 2     | 0       | 32    |
| Female      | 29    | 1        | 0        | 0     | 1     | 5       | 36    |
| Unknown Sex | 0     | 0        | 0        | 0     | 0     | 0       |       |
| Totals      | 58    | 2        | 0        | 0     | 3     | 5       | 68    |

<sup>\*</sup> A child may be counted in more than one category