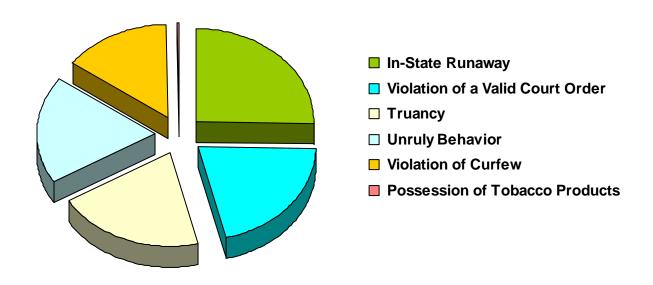

### Referrals for Status/Unruly Offenses in CY 2008 Total Status/Unruly Referrals = 261

| Referral Reason                  | Count | Percent |
|----------------------------------|-------|---------|
| In-State Runaway                 | 66    | 25.29%  |
| Violation of a Valid Court Order | 54    | 20.69%  |
| Truancy                          | 53    | 20.31%  |
| Unruly Behavior                  | 49    | 18.77%  |
| Violation of Curfew              | 38    | 14.56%  |
| Possession of Tobacco Products   | 1     | 0.38%   |
| Out-of-State Runaway             | 0     | 0.00%   |
| Total                            | 261   |         |