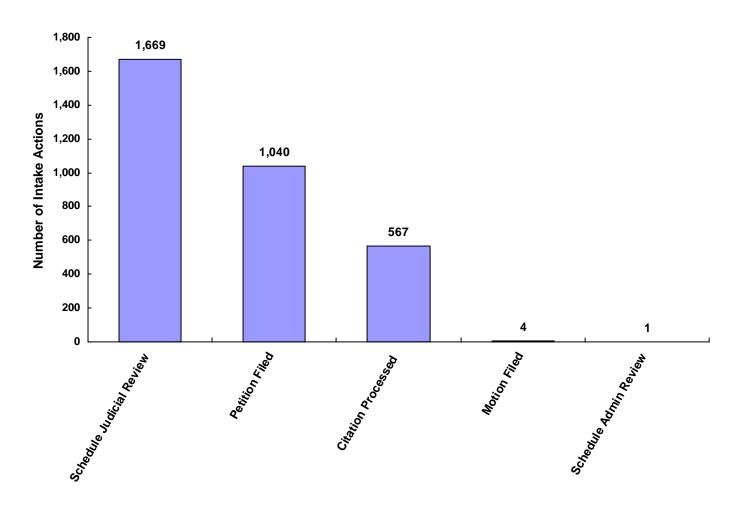

00%                      |
| Does Not Apply              | 0             | 0                           | 0                     | 0               | 0                             | 0                       | 0                         | 0     | 0.00%                      |
| Other                       | 0             | 0                           | 0                     | 0               | 0                             | 0                       | 0                         | 0     | 0.00%                      |
| Totals                      | 1,493         | 198                         | 43                    | 993             | 56                            | 40                      | 458                       | 3,281 |                            |

#### **Total Intake Actions at Referral**



Intake Actions of Referrals by Class of Offense, Race and Sex for CY 2008

|                                                                      | White<br>Male | African<br>American<br>Male | Other<br>Race<br>Male | White<br>Female | African<br>American<br>Female | Other<br>Race<br>Female | Unknown<br>Race or<br>Sex | Tota    |
|----------------------------------------------------------------------|---------------|-----------------------------|-----------------------|-----------------|-------------------------------|-------------------------|---------------------------|---------|
| Offenses Against Persons                                             |               |                             |                       |                 |                               |