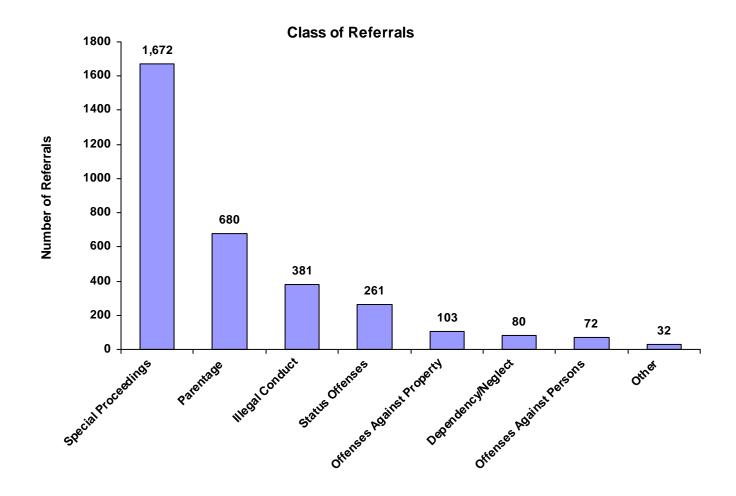

#### Class of Referrals by Race and Sex for CY 2008

|                             | White<br>Male | African<br>American<br>Male | Other<br>Race<br>Male | White<br>Female | African<br>American<br>Female | Other<br>Race<br>Female | Unknown<br>Race or<br>Sex | Total | % of<br>Total<br>Referrals |
|-----------------------------|---------------|-----------------------------|-----------------------|-----------------|-------------------------------|-------------------------|---------------------------|-------|----------------------------|
| Offenses Against Persons    | 37            | 16                          | 1                     | 16              | 0                             | 0                       | 2                         | 72    | 2.19%                      |
| Offenses Against Property   | 48            | 5                           | 0                     | 46              | 2                             | 0                       | 2                         | 103   | 3.14%                      |
| Illegal Conduct             | 247           | 17                          | 4                     | 99              | 3                             | 0                       | 11                        | 381   | 11.61%                     |
| Status Offenses             | 131           | 17                          | 5                     | 79              | 6                             | 4                       | 19                        | 261   | 7.95%                      |
| Dependency/Neglect          | 35            | 1                           | 2                     | 34              | 1                             | 1                       | 6                         | 80    | 2.44%                      |
| Other Violation Proceedings | 0             | 0                           | 0                     | 0               | 0                             | 0                       | 0                         | 0     | 0.00%                      |
| Parentage                   | 135           | 31                          | 6                     | 146             | 11                            | 9                       | 342                       | 680   | 20.73%                     |
| Special Proceedings         | 839           | 109                         | 25                    | 566             | 32                            | 26                      | 75                        | 1,672 | 50.96%                     |
| Other                       | 21            | 2                           | 0                     | 7               | 1                             | 0                       | 1                         | 32    | 0.98%                      |
| Totals                      | 1,493         | 198                         | 43                    | 993             | 56                            | 40                      | 458                       | 3,281 |                            |