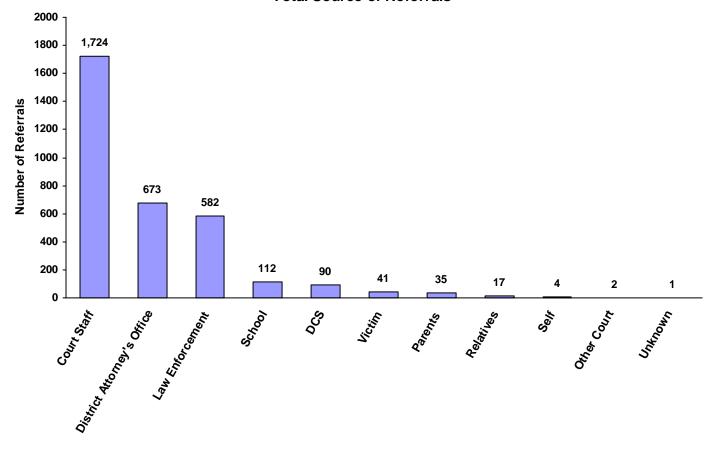

#### Children Referred by Age Group, Race and Sex for CY 2008

|                    | White<br>Male | African<br>American<br>Male | Other<br>Race<br>Male | White<br>Female | African<br>American<br>Female | Other<br>Race<br>Female | Unknown<br>Race or<br>Sex | Total | % of All<br>Children<br>Referred |
|--------------------|---------------|-----------------------------|-----------------------|-----------------|-------------------------------|-------------------------|---------------------------|-------|----------------------------------|
| Ages 10 and Under  | 95            | 13                          | 8                     | 99              | 7                             | 10                      | 131                       | 363   | 31.46%                           |
| Ages 11 through 12 | 19            | 2                           | 0                     | 21              | 3                             | 0                       | 18                        | 63    | 5.46%                            |
| Ages 13 through 14 | 43            | 8                           | 0                     | 31              | 2                             | 0                       | 23                        | 107   | 9.27%                            |
| Ages 15 through 16 | 146           | 16                          | 5                     | 108             | 5                             | 2                       | 28                        | 310   | 26.86%                           |
| Ages 17 through 18 | 144           | 16                          | 2                     | 97              | 2                             | 2                       | 11                        | 274   | 23.74%                           |
| Ages 19 and Over   | 12            | 4                           | 0                     | 10              | 2                             | 0                       | 9                         | 37    | 3.21%                            |
| Total              | 459           | 59                          | 15                    | 366             | 21                            | 14                      | 220                       | 1,154 |                                  |