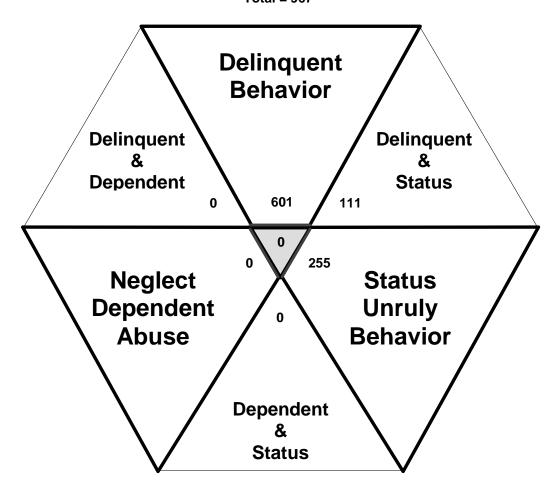

Total number of individual children for ALL referrals disposed by juvenile courts during CY 2008 equals 510

Children can have referrals in multiple categories. The drawing above shows that in the year 2008 there were 601 referrals to Dyer County Juvenile Court for children with only delinquent offenses, 255 for those with only status/unruly behavior, and 0 for children with neglect, dependent or abuse referrals during the calendar year. There were 111 referrals for children that had a delinquent AND a status/unruly referral. There were 0 referrals for children with both delinquent behavior AND a neglect, dependent or abuse allegation. There were 0 referrals for children that had both a status/unruly referral AND a neglect, dependent or abuse allegation. Also, there were 0 referrals for children that had a delinquent referral, a status/unruly referral AND a neglect, dependent or abuse allegation.