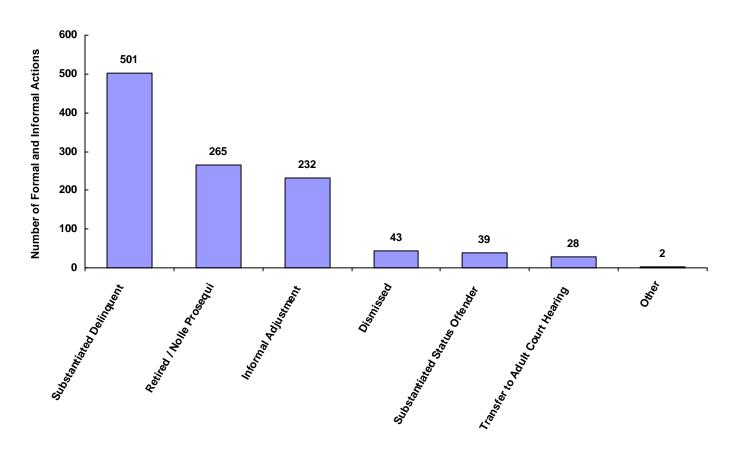

|
| Unknown                            | 0             | 0                           | 0                     | 0               | 0                             | 0                       | 0                         | 0     | 0.00%                      |
| Other                              | 2             | 0                           | 0                     | 0               | 0                             | 0                       | 0                         | 2     | 0.18%                      |
| Totals                             | 519           | 292                         | 1                     | 168             | 108                           | 4                       | 18                        | 1,110 |                            |

#### **Total Formal and Informal Actions**



#### Formal and Informal Actions by Type of Offense, Race and Sex for CY 2008

|                                            | White<br>Male | African<br>American<br>Male | Other<br>Race<br>Male | White<br>Female | African<br>American<br>Female | Other<br>Race<br>Female | Unknown<br>Race or<br>Sex | Total |
|--------------------------------------------|---------------|-----------------------------|-----------------------|-----------------|-------------------------------|-------------------------|---------------------------|-------|
| <u>Delinquent</u>                          |               |                             |                       |                 |                               |                         |                           |       |
| Complaint Substantiated Delinq