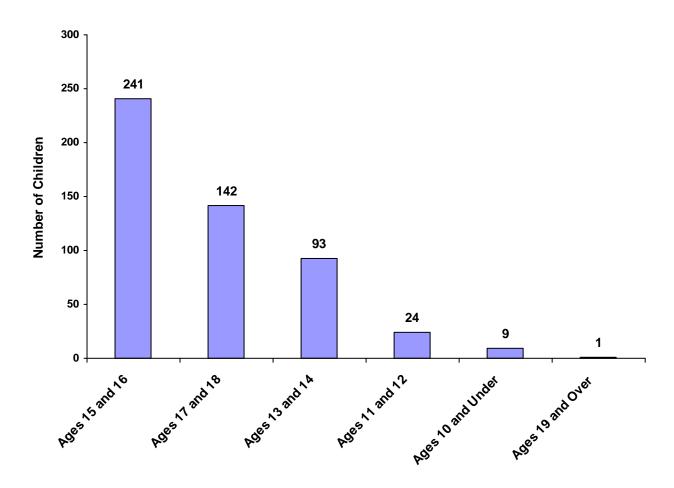

#### Children Referred by Age Group, Race and Sex for CY 2008

|                    | White<br>Male | African<br>American<br>Male | Other<br>Race<br>Male | White<br>Female | African<br>American<br>Female | Other<br>Race<br>Female | Unknown<br>Race or<br>Sex | Total | % of All<br>Children<br>Referred |
|--------------------|---------------|-----------------------------|-----------------------|-----------------|-------------------------------|-------------------------|---------------------------|-------|----------------------------------|
| Ages 10 and Under  | 7             | 2                           | 0                     | 0               | 0                             | 0                       | 0                         | 9     | 1.76%                            |
| Ages 11 through 12 | 10            | 6                           | 0                     | 2               | 5                             | 1                       | 0                         | 24    | 4.71%                            |
| Ages 13 through 14 | 36            | 24                          | 0                     | 18              | 12                            | 0                       | 3                         | 93    | 18.24%                           |
| Ages 15 through 16 | 117           | 36                          | 0                     | 62              | 22                            | 0                       | 4                         | 241   | 47.25%                           |
| Ages 17 through 18 | 74            | 22                          | 1                     | 30              | 11                            | 1                       | 3                         | 142   | 27.84%                           |
| Ages 19 and Over   | 1             | 0                           | 0                     | 0               | 0                             | 0                       | 0                         | 1     | 0.20%                            |
| Total              | 245           | 90                          | 1                     | 112             | 50                            | 2                       | 10                        | 510   |                                  |