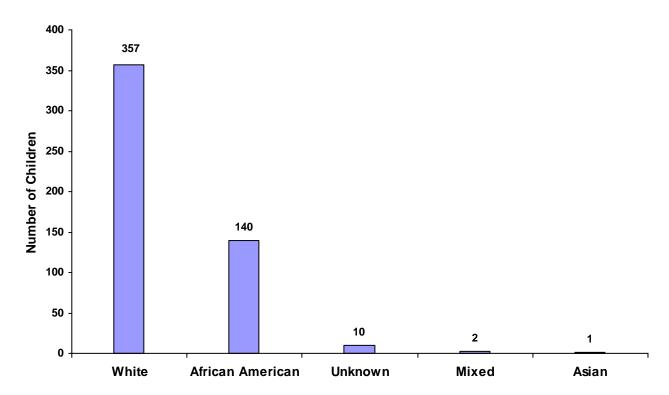

### Children Referred by Race and Sex for CY 2008

| Race             |       | Male | Female | Unknov | vn Total |
|------------------|-------|------|--------|--------|----------|
| White            |       | 245  | 112    | 0      | 357      |
| African American |       | 90   | 50     | 0      | 140      |
| Native American  |       | 0    | 0      | 0      | 0        |
| Asian            |       | 1    | 0      | 0      | 1        |
| Mixed            |       | 0    | 2      | 0      | 2        |
| Unknown          |       | 6    | 4      | 0      | 10       |
| •                | Total | 342  | 168    | 0      | 510      |