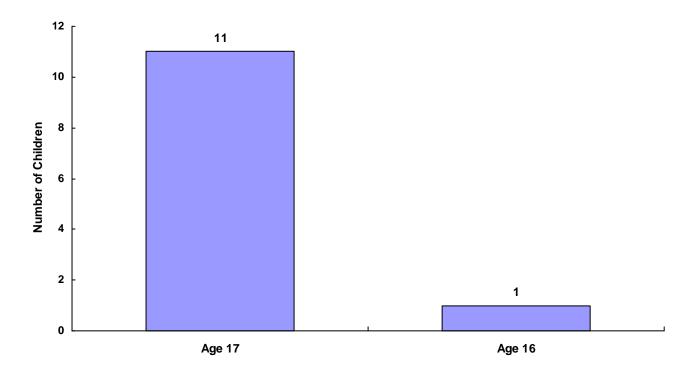

2.16%                            |
| Age 18          | 0             | 0                           | 0                     | 0               | 0                             | 0                       | 0                         | 0     | 0.00%                            |
| Age 19 and Over | 0             | 0                           | 0                     | 0               | 0                             | 0                       | 0                         | 0     | 0.00%                            |
| Totals          | 6             | 6                           | 0                     | 0               | 0                             | 0                       | 0                         | 12    |                                  |

#### **Total Children Transferred to Adult Court**



#### Outcomes by Type Of Disposition, Race and Sex for CY 2008

|                                             | White<br>Male | African<br>American<br>Male | Other<br>Race<br>Male | White<br>Female | African<br>American<br>Female | Other<br>Race<br>Female | Unknown<br>Race or<br>Sex | Tota |
|---------------------------------------------|---------------|-----------------------------|-----------------------|-----------------|-------------------------------|-------------------------|---------------------------|------|
| General Action Codes                        |               |                             |                       |                 |                               |                         |                           |      |
| Public Service                              |