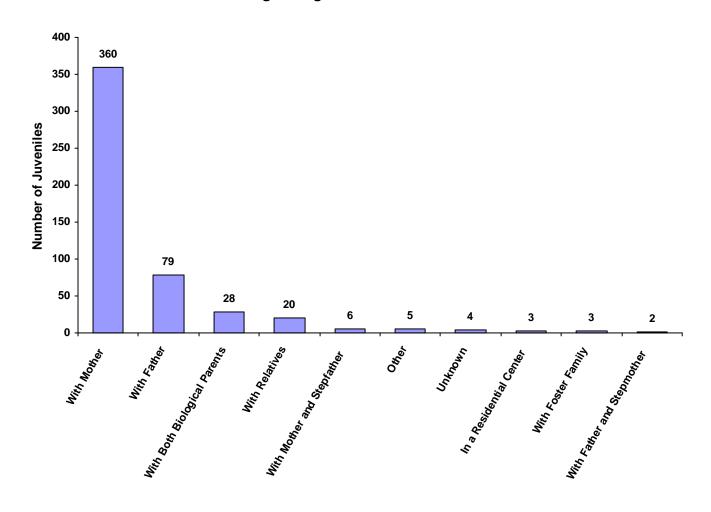

Living Arrangement of Juveniles by Race and Sex for CY 2008

|                              | White<br>Male | African<br>American<br>Male | Other<br>Race<br>Male | White<br>Female | African<br>American<br>Female | Other<br>Race<br>Female | Unknown<br>Race or<br>Sex | Total | % of All<br>Children<br>Referred |
|------------------------------|---------------|-----------------------------|-----------------------|-----------------|-------------------------------|-------------------------|---------------------------|-------|----------------------------------|
| With Both Biological Parents | 14            | 3                           | 0                     | 9               | 2                             | 0                       | 0                         | 28    | 5.49%                            |
| With Father and Stepmother   | 0             | 2                           | 0                     | 0               | 0                             | 0                       | 0                         | 2     | 0.39%                            |
| With Mother and Stepfather   | 3             | 2                           | 0                     | 1               | 0                             | 0                       | 0                         | 6     | 1.18%                            |
| With Mother                  | 170           | 64                          | 1                     | 79              | 37                            | 1                       | 8                         | 360   | 70.59%                           |
| With Father                  | 47            | 10                          | 0                     | 18              | 3                             | 0                       | 1                         | 79    | 15.49%                           |
| With Relatives               | 8             | 5                           | 0                     | 3               | 3                             | 0                       | 1                         | 20    | 3.92%                            |
| With Adoptive Parents        | 0             | 0                           | 0                     | 0               | 0                             | 0                       | 0                         | 0     | 0.00%                            |
| With Foster Family           | 0             | 0                           | 0                     | 0               | 2                             | 1                       | 0                         | 3     | 0.59%                            |
| In a Group Home              | 0             | 0                           | 0                     | 0               | 0                             | 0                       | 0                         | 0     | 0.00%                            |
| In a Residential Center      | 0             | 3                           | 0                     | 0               | 0                             | 0                       | 0                         | 3     | 0.59%                            |
| In an Institution            | 0             | 0                           | 0                     | 0               | 0                             | 0                       | 0                         | 0     | 0.00%                            |
| Independent                  | 0             | 0                           | 0                     | 0               | 0                             | 0                       | 0                         | 0     | 0.00%                            |
| Unknown                      | 3             | 0                           | 0                     | 1               | 0                             | 0                       | 0                         | 4     | 0.78%                            |
| Other                        | 0             | 1                           | 0                     | 1               | 3                             | 0                       | 0                         | 5     | 0.98%                            |
| Totals                       | 245           | 90                          | 1                     | 112             | 50                            | 2                       | 10                        | 510   |                                  |

#### **Living Arrangement of Juveniles**