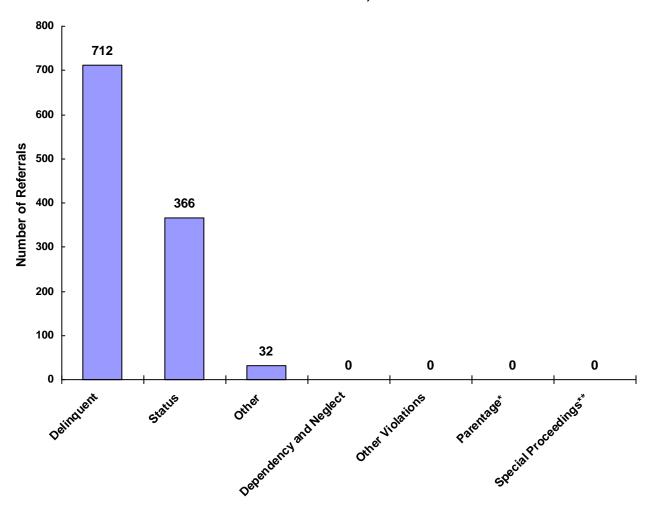

### Referrals by Type of Offense in CY 2008

<sup>\*</sup> Parentage includes: Custody, Visitation, Paternity/Legitimation and Child Support

Information from the Juvenile Court represents a total of 510 children and 946 cases that were reported to the TCJFCJ.

A Status offense is an offense committed by a child that if committed by an adult, would not be considered an offense or unlawful act. An example of this is smoking when not legally an adult.

<sup>\*\*</sup>Special Proceedings include: Judicial Review, Administrative Review, Foster Care Review, Request for Medical Treatment and Consent to Marry