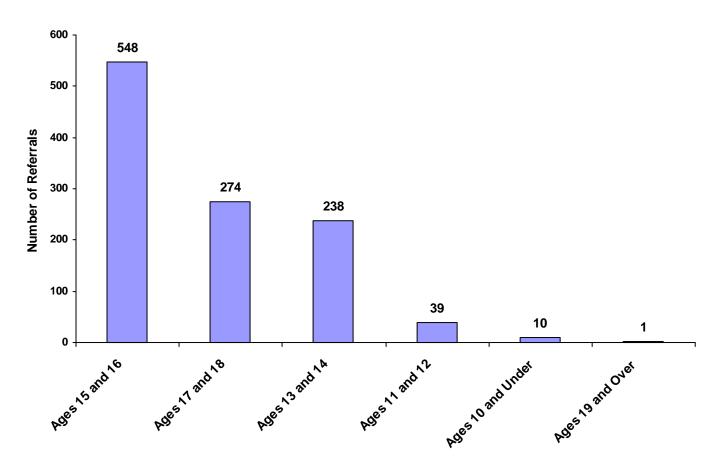

#### Referrals by Age Group, Race and Sex for CY 2008

|                      | White<br>Male | African<br>American<br>Male | Other<br>Race<br>Male | White<br>Female | African<br>American<br>Female | Other<br>Race<br>Female | Unknown<br>Race or<br>Sex | Total | % of<br>Total<br>Referrals |
|----------------------|---------------|-----------------------------|-----------------------|-----------------|-------------------------------|-------------------------|---------------------------|-------|----------------------------|
| Birth through Age 10 | 7             | 3                           | 0                     | 0               | 0                             | 0                       | 0                         | 10    | 0.90%                      |
| Ages 11 and 12       | 12            | 13                          | 0                     | 3               | 10                            | 1                       | 0                         | 39    | 3.51%                      |
| Ages 13 and 14       | 77            | 93                          | 0                     | 33              | 30                            | 0                       | 5                         | 238   | 21.44%                     |
| Ages 15 and 16       | 275           | 117                         | 0                     | 97              | 52                            | 0                       | 7                         | 548   | 49.37%                     |
| Ages 17 and 18       | 147           | 66                          | 1                     | 35              | 16                            | 3                       | 6                         | 274   | 24.68%                     |
| Ages 19 and Over     | 1             | 0                           | 0                     | 0               | 0                             | 0                       | 0                         | 1     | 0.09%                      |
| All Age Group Totals | 519           | 292                         | 1                     | 168             | 108                           | 4                       | 18                        | 1,110 |                            |