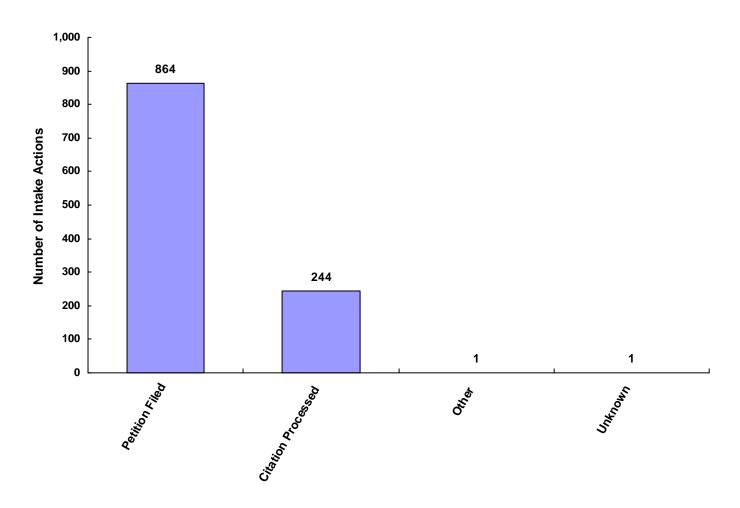

| 0             | 0                  | 0     | 0.00%         |
| Unknown                     | 0     | 0                   | 0             | 0      | 1                   | 0             | 0                  | 1     | 0.09%         |
| Does Not Apply              | 0     | 0                   | 0             | 0      | 0                   | 0             | 0                  | 0     | 0.00%         |
| Other                       | 0     | 1                   | 0             | 0      | 0                   | 0             | 0                  | 1     | 0.09%         |
| Totals                      | 519   | 292                 | 1             | 168    | 108                 | 4             | 18                 | 1,110 |               |

#### **Total Intake Actions at Referral**



Intake Actions of Referrals by Class of Offense, Race and Sex for CY 2008

|                                          | White<br>Male | African<br>American<br>Male | Other<br>Race<br>Male | White<br>Female | African<br>American<br>Female | Other<br>Race<br>Female | Unknown<br>Race or<br>Sex | Total     |
|------------------------------------------|---------------|-----------------------------|-----------------------|-----------------|-------------------------------|-------------------------|---------------------------|-----------|
| Offenses Against Persons                 |               |                             |                       |                 |                               |                         |                           |           |
| Petition Filed