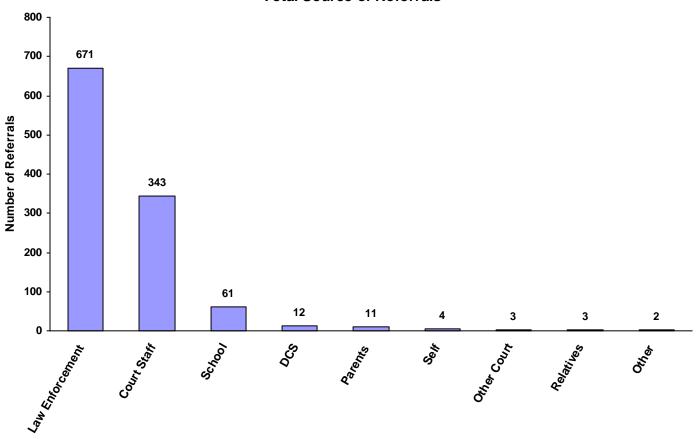

0     | 0.00%                      |
| Unknown                    | 0             | 0                           | 0                     | 0               | 0                             | 0                       | 0                         | 0     | 0.00%                      |
| Other                      | 2             | 0                           | 0                     | 0               | 0                             | 0                       | 0                         | 2     | 0.18%                      |
| Totals                     | 519           | 292                         | 1                     | 168             | 108                           | 4                       | 18                        | 1,110 |                            |

#### **Total Source of Referrals**



Six Most Frequent Referral Reasons by Source, Race and Sex for CY 2008

|                                               | White<br>Male | African<br>American<br>Male | Other<br>Race<br>Male | White<br>Female | African<br>American<br>Female | Other<br>Race<br>Female | Unknown<br>Race or<br>Sex | Total |
|-----------------------------------------------|---------------|-----------------------------|-----------------------|-----------------|-------------------------------|-------------------------|---------------------------|-------|
| Law Enforcement                               |               |                             |                       |                 |                               |                         |                           |       |
| 1 . Theft of Property