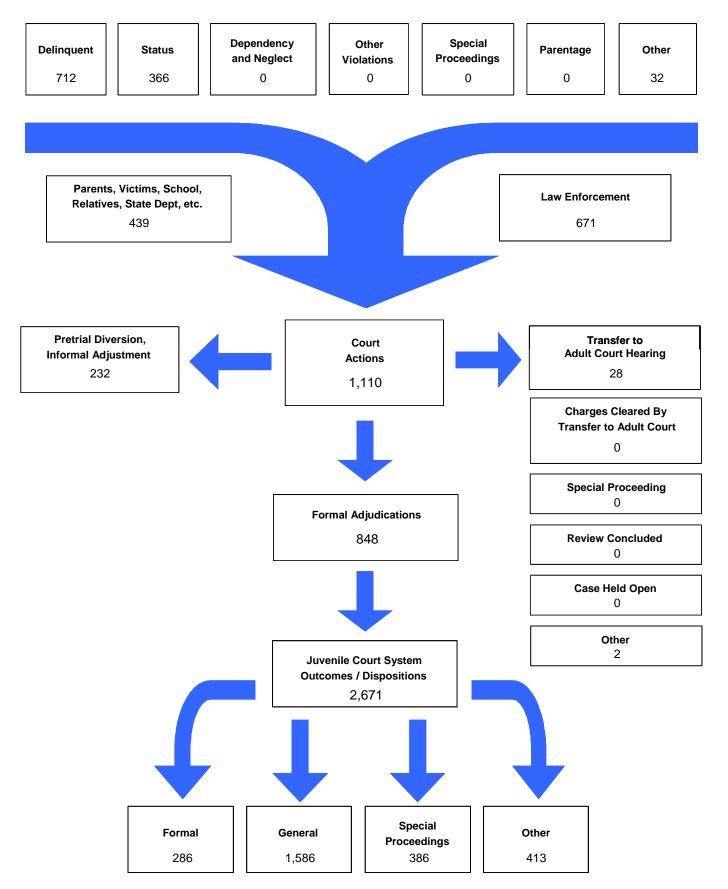

### The Juvenile Court Referral Process for CY 2008

Delinquent, Dependent/Neglect/Abuse, and Status/Unruly Referrals for CY 2008

Total = 967

The remaining referrals are for: Custody, Visitation, Paternity/Legitimation, Child Support, Special Procedures and Other Referrals Each child may be counted in more than one category