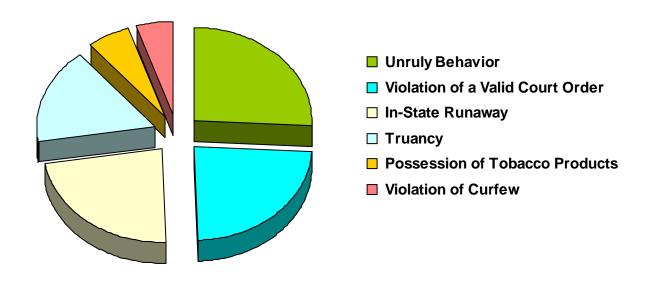

### Referrals for Status/Unruly Offenses in CY 2008 **Total Status/Unruly Referrals = 366**

| Referral Reason                  | Count | Percent |
|----------------------------------|-------|---------|
| Unruly Behavior                  | 95    | 25.96%  |
| Violation of a Valid Court Order | 86    | 23.50%  |
| In-State Runaway                 | 84    | 22.95%  |
| Truancy                          | 61    | 16.67%  |
| Possession of Tobacco Products   | 22    | 6.01%   |
| Violation of Curfew              | 18    | 4.92%   |
| Out-of-State Runaway             | 0     | 0.00%   |
| Total                            | 366   |         |