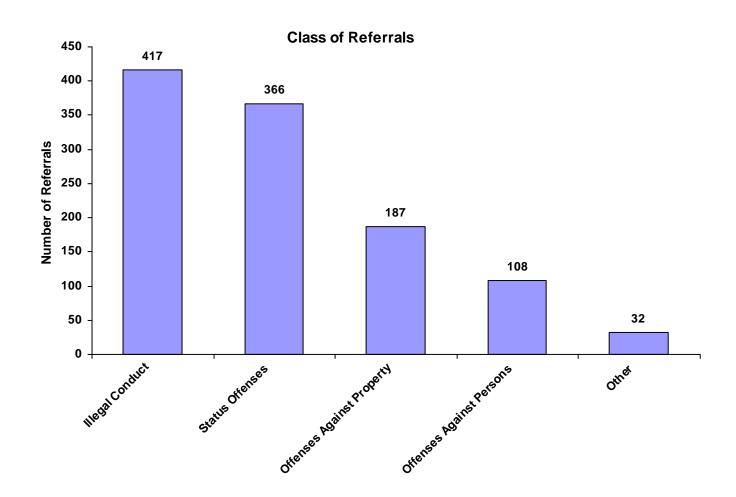

#### Class of Referrals by Race and Sex for CY 2008

|                             | White<br>Male | African<br>American<br>Male | Other<br>Race<br>Male | White<br>Female | African<br>American<br>Female | Other<br>Race<br>Female | Unknown<br>Race or<br>Sex | Total | % of<br>Total<br>Referrals |
|-----------------------------|---------------|-----------------------------|-----------------------|-----------------|-------------------------------|-------------------------|---------------------------|-------|----------------------------|
|                             |               | Willia                      | Maic                  |                 | Tomaic                        | Tomaic                  | UCA                       |       | recierrais                 |
| Offenses Against Persons    | 53            | 35                          | 0                     | 7               | 10                            | 0                       | 3                         | 108   | 9.73%                      |
| Offenses Against Property   | 68            | 57                          | 1                     | 28              | 28                            | 0                       | 5                         | 187   | 16.85%                     |
| Illegal Conduct             | 225           | 95                          | 0                     | 63              | 29                            | 2                       | 3                         | 417   | 37.57%                     |
| Status Offenses             | 148           | 100                         | 0                     | 70              | 41                            | 1                       | 6                         | 366   | 32.97%                     |
| Dependency/Neglect          | 0             | 0                           | 0                     | 0               | 0                             | 0                       | 0                         | 0     | 0.00%                      |
| Other Violation Proceedings | 0             | 0                           | 0                     | 0               | 0                             | 0                       | 0                         | 0     | 0.00%                      |
| Parentage                   | 0             | 0                           | 0                     | 0               | 0                             | 0                       | 0                         | 0     | 0.00%                      |
| Special Proceedings         | 0             | 0                           | 0                     | 0               | 0                             | 0                       | 0                         | 0     | 0.00%                      |
| Other                       | 25            | 5                           | 0                     | 0               | 0                             | 1                       | 1                         | 32    | 2.88%                      |
| Totals                      | 519           | 292                         | 1                     | 168             | 108                           | 4                       | 18                        | 1,110 |                            |