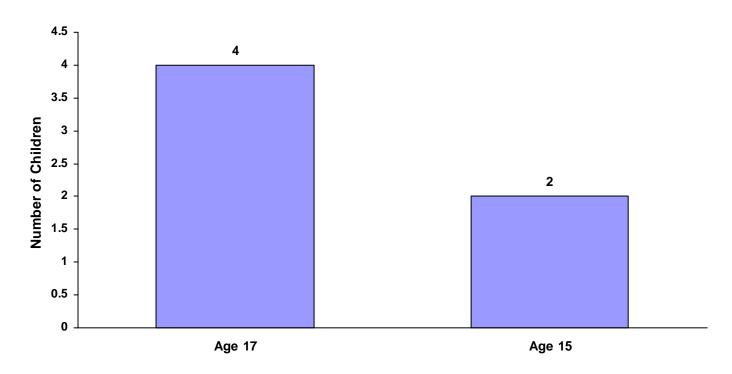

|
| Age 18          | 0             | 0                           | 0                     | 0               | 0                             | 0                       | 0                         | 0     | 0.00%                            |
| Age 19 and Over | 0             | 0                           | 0                     | 0               | 0                             | 0                       | 0                         | 0     | 0.00%                            |
| Totals          | 2             | 3                           | 0                     | 0               | 1                             | 0                       | 0                         | 6     |                                  |

#### **Total Children Referred for Unlawfully Carrying/Possessing Weapons**



### Children Referred for Carrying Weapons on School Property for CY 2008 Total Children = 370

|                 | White<br>Male | African<br>American<br>Male | Other<br>Race<br>Male | White<br>Female | African<br>American<br>Female | Other<br>Race<br>Female | Unknown<br>Race or<br>Sex | Total | % of<br>Children<br>Referred |
|-----------------|---------------|-----------------------------|-----------------------|-----------------|-------------------------------|-------------------------|---------------------------|-------|------------------------------|
| Age Under 1     | 0             | 0                           | 0                     | 0               | 0                             | 0                       | 0                         | 0     | 0.00%                        |
| A