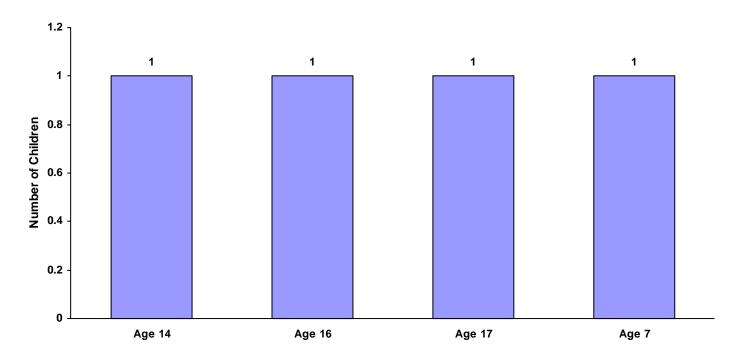

.27%                        |
| Age 18          | 0             | 0                           | 0                     | 0               | 0                             | 0                       | 0                         | 0     | 0.00%                        |
| Age 19 and Over | 0             | 0                           | 0                     | 0               | 0                             | 0                       | 0                         | 0     | 0.00%                        |
| Т               | otals 2       | 2                           | 0                     | 0               | 0                             | 0                       | 0                         | 4     |                              |

#### Total Children Referred for Carrying Weapons on School Property



#### Intake Actions at Referral by Race and Sex for CY 2008

|                             | White<br>Male | African<br>American<br>Male | Other<br>Race<br>Male | White<br>Female | African<br>American<br>Female | Other<br>Race<br>Female | Unknown<br>Race or<br>Sex | Total | % of<br>Total<br>Referrals |
|-----------------------------|---------------|-----------------------------|-----------------------|-----------------|-------------------------------|-------------------------|---------------------------|-------|----------------------------|
| Petition Filed              | 354           | 249                         | 11                    | 145             | 131                           | 32                      | 19                        | 941   | 97.72%                     |
| Motion