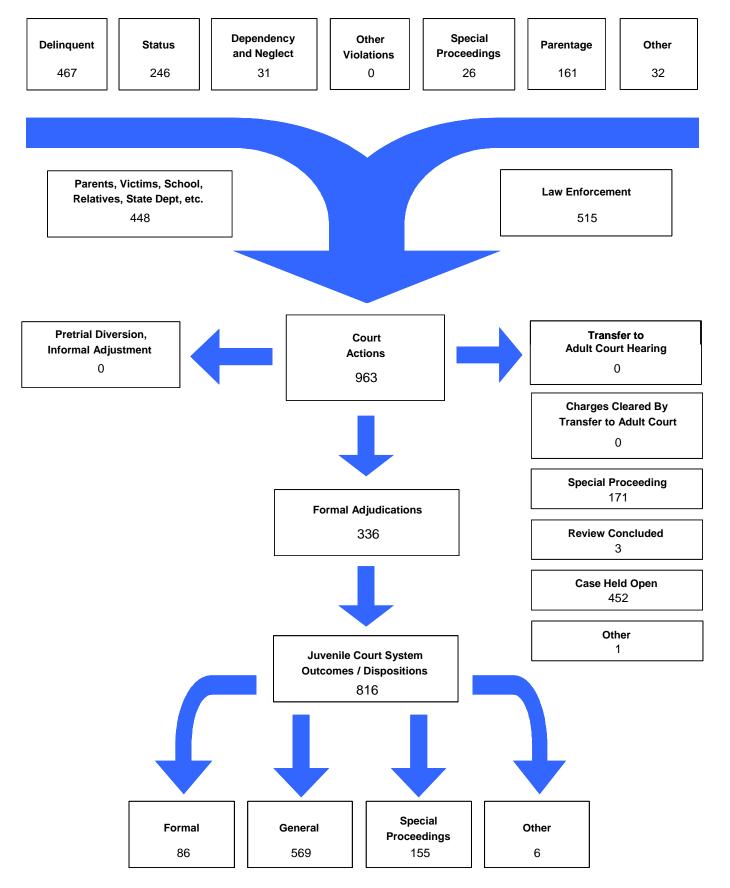

### The Juvenile Court Referral Process for CY 2008

Delinquent, Dependent/Neglect/Abuse, and Status/Unruly Referrals for CY 2008

Total = 693

The remaining referrals are for: Custody, Visitation, Paternity/Legitimation, Child Support, Special Procedures and Other Referrals Each child may be counted in more than one category

### Referrals by Type of Offense in CY 2008

<sup>\*</sup> Parentage includes: Custody, Visitation, Paternity/Legitimation and Child Support

Information from the Juvenile Court represents a total of 370 children and 681 cases that were reported to the TCJFCJ.

A Status offense is an offense committed by a child that if committed by an adult, would not be considered an offense or unlawful act. An example of this is smoking when not legally an adult.

<sup>\*\*</sup>Special Proceedings include: Judicial Review, Administrative Review, Foster Care Review, Request for Medical Treatment and Consent to Marry