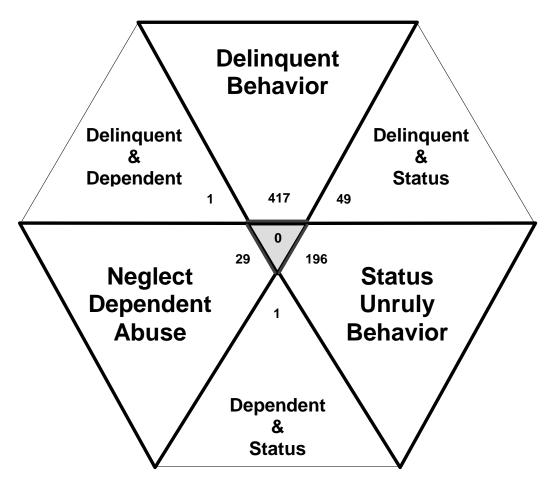

Total number of individual children for ALL referrals disposed by juvenile courts during CY 2008 equals 370

Children can have referrals in multiple categories. The drawing above shows that in the year 2008 there were 417 referrals to Fayette County Juvenile Court for children with only delinquent offenses, 196 for those with only status/unruly behavior, and 29 for children with neglect, dependent or abuse referrals during the calendar year. There were 49 referrals for children that had a delinquent AND a status/unruly referral. There were 1 referrals for children with both delinquent behavior AND a neglect, dependent or abuse allegation. There were 1 referrals for children that had both a status/unruly referral AND a neglect, dependent or abuse allegation. Also, there were 0 referrals for children that had a delinquent referral, a status/unruly referral AND a neglect, dependent or abuse allegation.