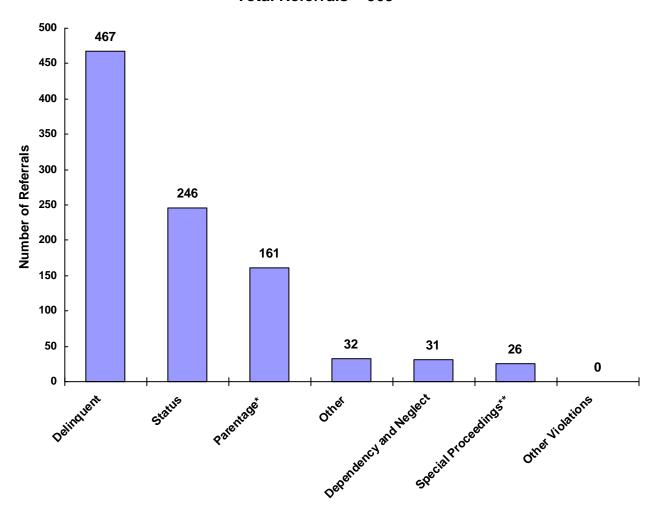

### Referrals by Type of Offense in CY 2008

<sup>\*</sup> Parentage includes: Custody, Visitation, Paternity/Legitimation and Child Support

Information from the Juvenile Court represents a total of 370 children and 681 cases that were reported to the TCJFCJ.

A Status offense is an offense committed by a child that if committed by an adult, would not be considered an offense or unlawful act. An example of this is smoking when not legally an adult.

<sup>\*\*</sup>Special Proceedings include: Judicial Review, Administrative Review, Foster Care Review, Request for Medical Treatment and Consent to Marry