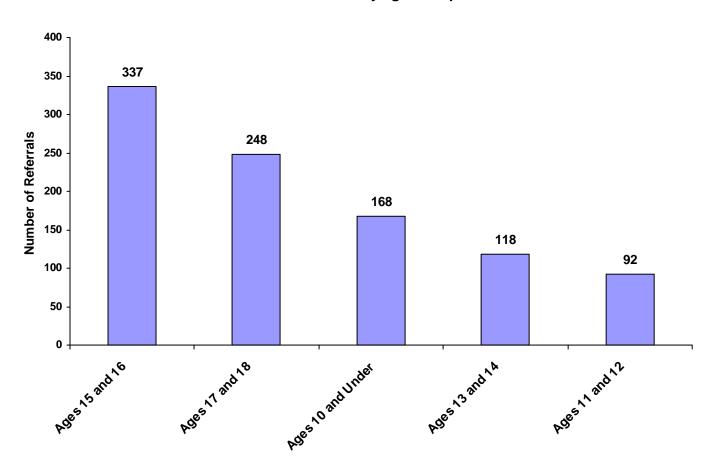

### Referrals by Age Group, Race and Sex for CY 2008

|                      | White<br>Male | African<br>American<br>Male | Other<br>Race<br>Male | White<br>Female | African<br>American<br>Female | Other<br>Race<br>Female | Unknown<br>Race or<br>Sex | Total | % of<br>Total<br>Referrals |
|----------------------|---------------|-----------------------------|-----------------------|-----------------|-------------------------------|-------------------------|---------------------------|-------|----------------------------|
| Birth through Age 10 | 57            | 19                          | 2                     | 59              | 12                            | 5                       | 14                        | 168   | 17.45%                     |
| Ages 11 and 12       | 39            | 15                          | 0                     | 11              | 19                            | 7                       | 1                         | 92    | 9.55%                      |
| Ages 13 and 14       | 36            | 30                          | 0                     | 8               | 27                            | 15                      | 2                         | 118   | 12.25%                     |
| Ages 15 and 16       | 108           | 123                         | 9                     | 42              | 51                            | 2                       | 2                         | 337   | 34.99%                     |
| Ages 17 and 18       | 125           | 67                          | 0                     | 29              | 24                            | 3                       | 0                         | 248   | 25.75%                     |
| All Age Group Totals | 365           | 254                         | 11                    | 149             | 133                           | 32                      | 19                        | 963   |                            |

#### **Total Referrals by Age Group**