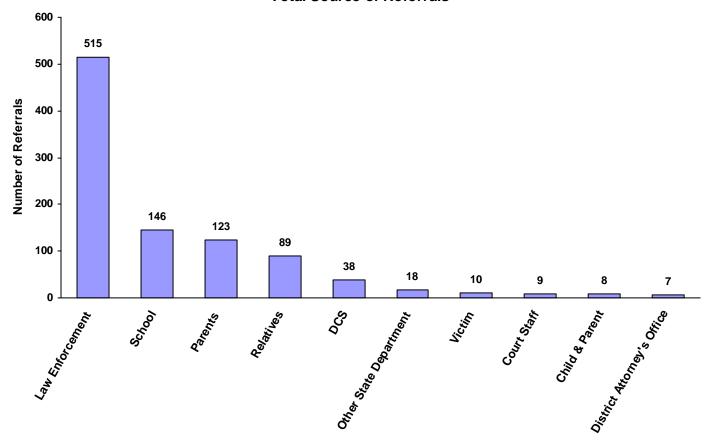

#### Top 4 Referral Reasons by Race and Sex for CY 2008

| Sex     | Race             | Referral Reason                                       | Total |
|---------|------------------|-------------------------------------------------------|-------|
| Male    |                  |                                                       |       |
|         | White            | Unruly Behavior                                       | 45    |
|         |                  | 2. Custody                                            | 28    |
|         |                  | 3. Assault                                            | 27    |
|         |                  | Possession of Controlled Substances                   | 25    |
|         | African American | Unruly Behavior                                       | 38    |
|         |                  | 2. Assault                                            | 31    |
|         |                  | <ol><li>Possession of Controlled Substances</li></ol> | 22    |
|         |                  | 4. Traffic                                            | 18    |
|         | Other Race       | 1. Truancy                                            | 3     |
|         |                  | 2. Custody                                            | 3     |
|         |                  | <ol><li>Violation of Probation</li></ol>              | 2     |
|         |                  | Possession of Controlled Substances                   | 2     |
| Female  |                  |                                                       |       |
|         | White            | 1. Custody                                            | 41    |
|         |                  | 2. Unruly Behavior                                    | 20    |
|         |                  | 3. Dependency / Neglect                               | 14    |
|         |                  | 4. Truancy                                            | 12    |
|         | African American | 1. Unruly Behavior                                    | 34    |
|         |                  | 2. Traffic                                            | 19    |
|         |                  | 3. Assault                                            | 19    |
|         |                  | 4. Truancy                                            | 13    |
|         | Other Race       | 1. Truancy                                            | 8     |
|         |                  | 2. In-State Runaway                                   | 7     |
|         |                  | 3. Unruly Behavior                                    | 6     |
|         |                  | 4. Child Support                                      | 3     |
| Unknown |                  |                                                       |       |
|         | Unknown          | Child Support                                         | 13    |
|         |                  | 2. Paternity / Legitimation                           | 4     |
|         |                  | 3. Unruly Behavior                                    | 1     |
|         |                  | 4. Other                                              | 1     |

#### Top 4 Referral Reasons by Race and Sex and by Type of Offense for CY 2008

| Sex  | Race             | Referral Type          | Referral Reason                                       | Tota |
|------|------------------|------------------------|-------------------------------------------------------|------|
| Male | White            | Delinquent             | 1. Assault                                            | 2    |
|      |                  | •                      | 2. Possession of Controlled Substances                | 2    |
|      |                  |                        | 3. Traffic                                            | 2    |
|      |                  |                        | 4. Other Drug Offenses                                | 1    |
|      |                  | Status                 | Unruly Behavior                                       | 4    |
|      |                  |                        | 2. Truancy                                            | 1    |
|      |                  |                        | <ol><li>Possession of Tobacco Products</li></ol>      |      |
|      |                  |                        | 4. Violation of Curfew                                |      |
|      |                  | Dependency and Neglect | <ol> <li>Dependency / Neglect</li> </ol>              | 1    |
|      |                  |                        | 2. Termination of Parental Rights                     |      |
|      |                  | Special Proceedings    | 1. Custody                                            | 2    |
|      |                  |                        | 2. Visitation                                         |      |
|      |                  |                        | 3. Judicial Review                                    |      |
|      |                  |                        | 4. Foster Care Review                                 |      |
|      |                  | Other                  | 1. Other                                              | 2    |
| Male | African American | Delinquent             | 1. Assault                                            | 3    |
|      |                  |                        | <ol><li>Possession of Controlled Substances</li></ol> | 2    |
|      |                  |                        | 3. Traffic                                            | 1    |
|      |                  |                        | Theft of Property                                     | 1    |
|      |                  | Status                 | <ol> <li>Unruly Behavior</li> </ol>                   | 3    |
|      |                  |                        | 2. Truancy                                            | 1    |
|      |                  |                        | <ol><li>Possession of Tobacco Products</li></ol>      |      |
|      |                  | Special Proceedings    | 1. Custody                                            | 1    |
|      |                  |                        | 2. Child Support                                      |      |
|      |                  |                        | 3. Foster Care Review                                 |      |
|      |                  |                        | 4. Judicial Review                                    |      |
|      |                  | Other                  | 1. Other                                              | 1    |
| Male | Other Race       | Delinquent             | 1. Violation of Probation                             |      |
|      |                  |                        | 2. Possession of Controlled Substances                |      |
|      |                  | Status                 | 1. Truancy                                            |      |
|      |                  |                        | 2. Unruly Behavior                                    |      |
|      |                  | Special Proceedings    | 1. Custody                                            |      |

#### Top 4 Referral Reasons by Race and Sex and by Type of Offense for CY 2008

| Sex     | Race             | Referral Type          | Re | ferral Reason                  | Tota |
|---------|------------------|------------------------|----|--------------------------------|------|
| Female  | White            | Delinquent             | 1. | Disorderly Conduct             |      |
|         |                  | 1                      |    | Traffic                        |      |
|         |                  |                        | 3. | Assault                        |      |
|         |                  |                        | 4. | Criminal Trespass              |      |
|         |                  | Status                 |    | Unruly Behavior                | 2    |
|         |                  |                        |    | Truancy                        | 1    |
|         |                  |                        |    | In-State Runaway               |      |
|         |                  |                        |    | Possession of Tobacco Products |      |
|         |                  | Dependency and Neglect |    | Dependency / Neglect           | 1    |
|         |                  | Special Proceedings    |    | Custody                        | 4    |
|         |                  | eposiai i iooodaiii.go |    | Visitation                     | 1    |
|         |                  |                        |    | Judicial Review                | •    |
|         |                  |                        |    | Child Support                  |      |
|         | A C : A :        | D.F.                   |    | **                             |      |
| Female  | African American | Delinquent             |    | Traffic                        | 1    |
|         |                  |                        |    | Assault                        | 1    |
|         |                  |                        |    | Criminal Trespass              |      |
|         |                  |                        |    | Disorderly Conduct             |      |
|         |                  | Status                 |    | Unruly Behavior                | 3    |
|         |                  |                        |    | Truancy                        | 1    |
|         |                  |                        |    | Violation of Curfew            |      |
|         |                  | Dependency and Neglect |    | Dependency / Neglect           |      |
|         |                  | Special Proceedings    |    | Custody                        |      |
|         |                  |                        |    | Visitation                     |      |
|         |                  |                        | 3. | Child Support                  |      |
|         |                  |                        | 4. | Judicial Review                |      |
| Female  | Other Race       | Delinquent             | 1. | Traffic                        |      |
|         |                  | ·                      | 2. | Aggravated Assault             |      |
|         |                  |                        | 3. | Theft of Property              |      |
|         |                  | Status                 | 1. | Truancy                        |      |
|         |                  |                        | 2. | In-State Runaway               |      |
|         |                  |                        | 3. | Unruly Behavior                |      |
|         |                  | Special Proceedings    |    | Custody                        |      |
|         |                  | ,                      |    | Child Support                  |      |
|         |                  |                        |    | Visitation                     |      |
|         |                  |                        |    |                                |      |
| Unknowr | n Unknown        | Status                 | 1. | Unruly Behavior                |      |
|         |                  | Special Proceedings    |    | Child Support                  | 1    |
|         |                  | ,                      |    | Paternity / Legitimation       | •    |
|         |                  | Other                  |    | Other                          |      |