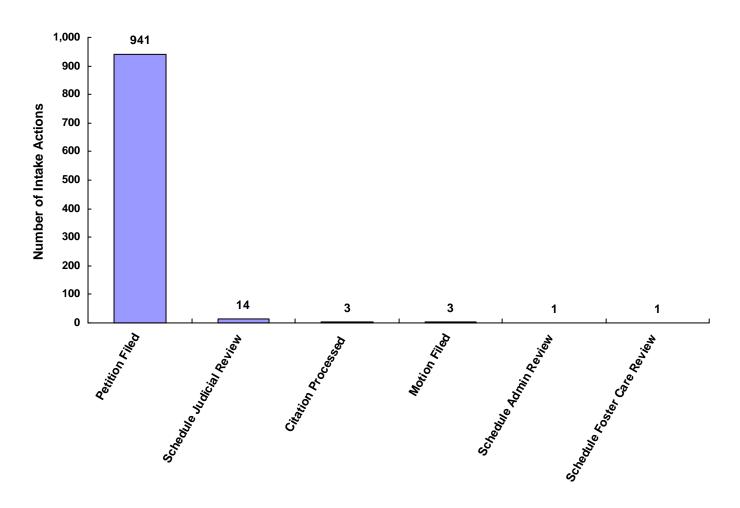

00%                      |
| Does Not Apply              | 0             | 0                           | 0                     | 0               | 0                             | 0                       | 0                         | 0     | 0.00%                      |
| Other                       | 0             | 0                           | 0                     | 0               | 0                             | 0                       | 0                         | 0     | 0.00%                      |
| Totals                      | 365           | 254                         | 11                    | 149             | 133                           | 32                      | 19                        | 963   |                            |

#### **Total Intake Actions at Referral**



Intake Actions of Referrals by Class of Offense, Race and Sex for CY 2008

| Offenses Against Persons Petition Filed Motion Filed  | 42              |    |            |            | Female     | Female        | Sex | Total |
|-------------------------------------------------------|-----------------|----|------------|------------|------------|---------------|-----|-------|
|                                                       | 42              |    |            |            |            |               |     |       |
| Motion Filed                                          |                 | 60 | 0          | 5          | 23         | 1             | 0   | 131   |
|                                                       | 0               | 0  | 0          | 0          | 0          | 0