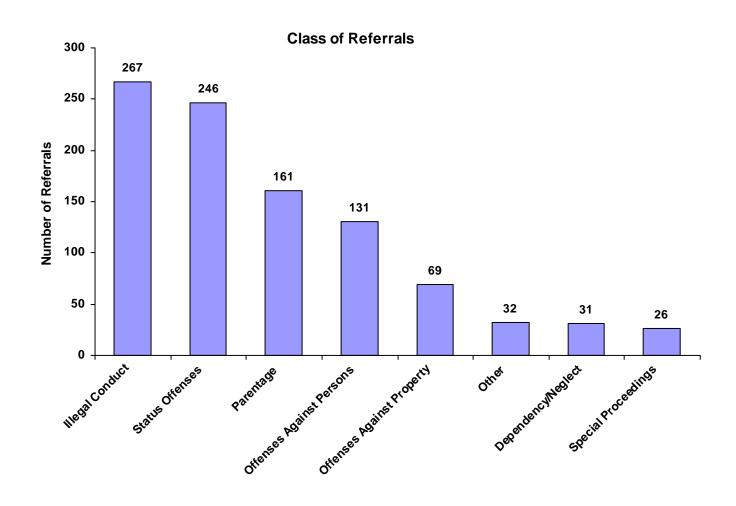

#### Class of Referrals by Race and Sex for CY 2008

|                             | White<br>Male | African<br>American<br>Male | Other<br>Race<br>Male | White<br>Female | African<br>American<br>Female | Other<br>Race<br>Female | Unknown<br>Race or<br>Sex | Total | % of<br>Total<br>Referrals |
|-----------------------------|---------------|-----------------------------|-----------------------|-----------------|-------------------------------|-------------------------|---------------------------|-------|----------------------------|
|                             |               |                             |                       |                 |                               |                         |                           |       |                            |
| Offenses Against Persons    | 42            | 60                          | 0                     | 5               | 23                            | 1                       | 0                         | 131   | 13.60%                     |
| Offenses Against Property   | 34            | 23                          | 0                     | 5               | 6                             | 1                       | 0                         | 69    | 7.17%                      |
| Illegal Conduct             | 131           | 69                          | 4                     | 26              | 35                            | 2                       | 0                         | 267   | 27.73%                     |
| Status Offenses             | 72            | 61                          | 4                     | 39              | 48                            | 21                      | 1                         | 246   | 25.55%                     |
| Dependency/Neglect          | 15            | 0                           | 0                     | 14              | 2                             | 0                       | 0                         | 31    | 3.22%                      |
| Other Violation Proceedings | 0             | 0                           | 0                     | 0               | 0                             | 0                       | 0                         | 0     | 0.00%                      |
| Parentage                   | 40            | 22                          | 3                     | 56              | 16                            | 7                       | 17                        | 161   | 16.72%                     |
| Special Proceedings         | 11            | 8                           | 0                     | 4               | 3                             | 0                       | 0                         | 26    | 2.70%                      |
| Other                       | 20            | 11                          | 0                     | 0               | 0                             | 0                       | 1                         | 32    | 3.32%                      |
| Totals                      | 365           | 254                         | 11                    | 149             | 133                           | 32                      | 19                        | 963   |                            |