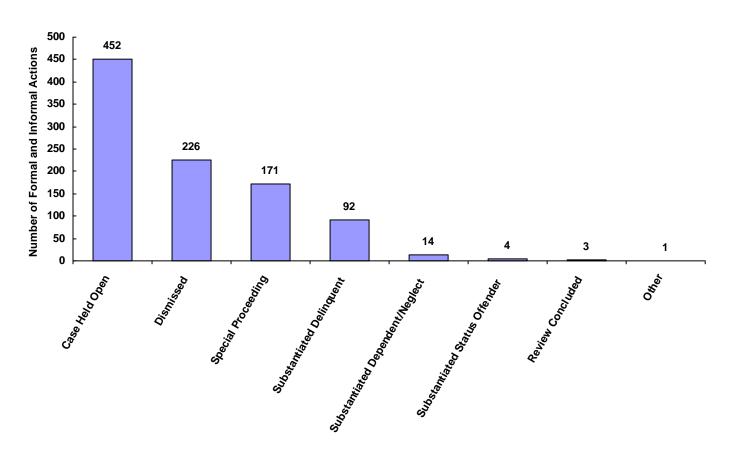

#### Top 4 Referral Reasons by Race and Sex for CY 2008

| Sex     | Race             | Referral Reason                                       | Total |
|---------|------------------|-------------------------------------------------------|-------|
| Male    |                  |                                                       |       |
|         | White            | Unruly Behavior                                       | 45    |
|         |                  | 2. Custody                                            | 28    |
|         |                  | 3. Assault                                            | 27    |
|         |                  | Possession of Controlled Substances                   | 25    |
|         | African American | Unruly Behavior                                       | 38    |
|         |                  | 2. Assault                                            | 31    |
|         |                  | <ol><li>Possession of Controlled Substances</li></ol> | 22    |
|         |                  | 4. Traffic                                            | 18    |
|         | Other Race       | 1. Truancy                                            | 3     |
|         |                  | 2. Custody                                            | 3     |
|         |                  | <ol><li>Violation of Probation</li></ol>              | 2     |
|         |                  | Possession of Controlled Substances                   | 2     |
| Female  |                  |                                                       |       |
|         | White            | 1. Custody                                            | 41    |
|         |                  | 2. Unruly Behavior                                    | 20    |
|         |                  | 3. Dependency / Neglect                               | 14    |
|         |                  | 4. Truancy                                            | 12    |
|         | African American | 1. Unruly Behavior                                    | 34    |
|         |                  | 2. Traffic                                            | 19    |
|         |                  | 3. Assault                                            | 19    |
|         |                  | 4. Truancy                                            | 13    |
|         | Other Race       | 1. Truancy                                            | 8     |
|         |                  | 2. In-State Runaway                                   | 7     |
|         |                  | 3. Unruly Behavior                                    | 6     |
|         |                  | 4. Child Support                                      | 3     |
| Unknown |                  |                                                       |       |
|         | Unknown          | Child Support                                         | 13    |
|         |                  | 2. Paternity / Legitimation                           | 4     |
|         |                  | 3. Unruly Behavior                                    | 1     |
|         |                  | 4. Other                                              | 1     |

#### Top 4 Referral Reasons by Race and Sex and by Type of Offense for CY 2008

| Sex  | Race             | Referral Type          | Referral Reason                                       | Tota |
|------|------------------|------------------------|-------------------------------------------------------|------|
| Male | White            | Delinquent             | 1. Assault                                            | 2    |
|      |                  | •                      | 2. Possession of Controlled Substances                | 2    |
|      |                  |                        | 3. Traffic                                            | 2    |
|      |                  |                        | 4. Other Drug Offenses                                | 1    |
|      |                  | Status                 | Unruly Behavior                                       | 4    |
|      |                  |                        | 2. Truancy                                            | 1    |
|      |                  |                        | <ol><li>Possession of Tobacco Products</li></ol>      |      |
|      |                  |                        | 4. Violation of Curfew                                |      |
|      |                  | Dependency and Neglect | <ol> <li>Dependency / Neglect</li> </ol>              | 1    |
|      |                  |                        | 2. Termination of Parental Rights                     |      |
|      |                  | Special Proceedings    | 1. Custody                                            | 2    |
|      |                  |                        | 2. Visitation                                         |      |
|      |                  |                        | 3. Judicial Review                                    |      |
|      |                  |                        | 4. Foster Care Review                                 |      |
|      |                  | Other                  | 1. Other                                              | 2    |
| Male | African American | Delinquent             | 1. Assault                                            | 3    |
|      |                  |                        | <ol><li>Possession of Controlled Substances</li></ol> | 2    |
|      |                  |                        | 3. Traffic                                            | 1    |
|      |                  |                        | Theft of Property                                     | 1    |
|      |                  | Status                 | <ol> <li>Unruly Behavior</li> </ol>                   | 3    |
|      |                  |                        | 2. Truancy                                            | 1    |
|      |                  |                        | <ol><li>Possession of Tobacco Products</li></ol>      |      |
|      |                  | Special Proceedings    | 1. Custody                                            | 1    |
|      |                  |                        | 2. Child Support                                      |      |
|      |                  |                        | 3. Foster Care Review                                 |      |
|      |                  |                        | 4. Judicial Review                                    |      |
|      |                  | Other                  | 1. Other                                              | 1    |
| Male | Other Race       | Delinquent             | 1. Violation of Probation                             |      |
|      |                  |                        | 2. Possession of Controlled Substances                |      |
|      |                  | Status                 | 1. Truancy                                            |      |
|      |                  |                        | 2. Unruly Behavior                                    |      |
|      |                  | Special Proceedings    | 1. Custody                                            |      |