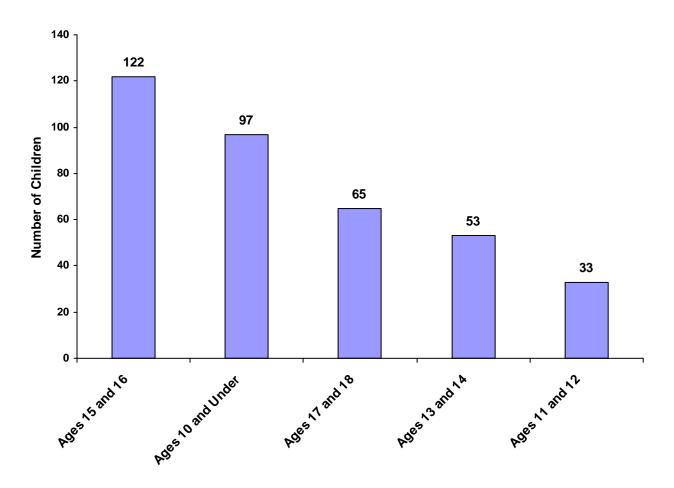

#### Children Referred by Age Group, Race and Sex for CY 2008

|                    | White<br>Male | African<br>American<br>Male | Other<br>Race<br>Male | White<br>Female | African<br>American<br>Female | Other<br>Race<br>Female | Unknown<br>Race or<br>Sex | Total | % of All<br>Children<br>Referred |
|--------------------|---------------|-----------------------------|-----------------------|-----------------|-------------------------------|-------------------------|---------------------------|-------|----------------------------------|
| Ages 10 and Under  | 25            | 15                          | 2                     | 30              | 9                             | 3                       | 13                        | 97    | 26.22%                           |
| Ages 11 through 12 | 9             | 7                           | 0                     | 6               | 9                             | 1                       | 1                         | 33    | 8.92%                            |
| Ages 13 through 14 | 16            | 15                          | 0                     | 6               | 10                            | 5                       | 1                         | 53    | 14.32%                           |
| Ages 15 through 16 | 33            | 48                          | 4                     | 16              | 20                            | 0                       | 1                         | 122   | 32.97%                           |
| Ages 17 through 18 | 29            | 13                          | 0                     | 11              | 10                            | 2                       | 0                         | 65    | 17.57%                           |
| Ages 19 and Over   | 0             | 0                           | 0                     | 0               | 0                             | 0                       | 0                         | 0     | 0.00%                            |
| Total              | 112           | 98                          | 6                     | 69              | 58                            | 11                      | 16                        | 370   |                                  |

#### **Total Children by Age Group**