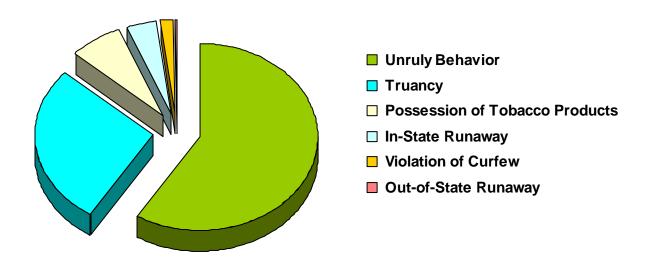

### Referrals for Status/Unruly Offenses in CY 2008 Total Status/Unruly Referrals = 246

| Referral Reason                  | Count | Percent |
|----------------------------------|-------|---------|
| Unruly Behavior                  | 145   | 58.94%  |
| Truancy                          | 68    | 27.64%  |
| Possession of Tobacco Products   | 18    | 7.32%   |
| In-State Runaway                 | 10    | 4.07%   |
| Violation of Curfew              | 4     | 1.63%   |
| Out-of-State Runaway             | 1     | 0.41%   |
| Violation of a Valid Court Order | 0     | 0.00%   |
| Total                            | 246   |         |