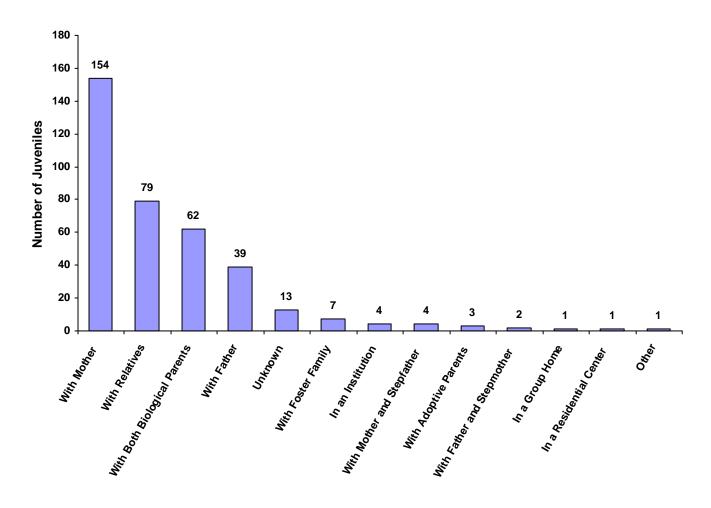

Living Arrangement of Juveniles by Race and Sex for CY 2008

|                              | White<br>Male | African<br>American<br>Male | Other<br>Race<br>Male | White<br>Female | African<br>American<br>Female | Other<br>Race<br>Female | Unknown<br>Race or<br>Sex | Total | % of All<br>Children<br>Referred |
|------------------------------|---------------|-----------------------------|-----------------------|-----------------|-------------------------------|-------------------------|---------------------------|-------|----------------------------------|
| With Both Biological Parents | 27            | 13                          | 1                     | 13              | 8                             | 0                       | 0                         | 62    | 16.76%                           |
| With Father and Stepmother   | 1             | 0                           | 0                     | 1               | 0                             | 0                       | 0                         | 2     | 0.54%                            |
| With Mother and Stepfather   | 4             | 0                           | 0                     | 0               | 0                             | 0                       | 0                         | 4     | 1.08%                            |
| With Mother                  | 42            | 49                          | 2                     | 20              | 30                            | 6                       | 5                         | 154   | 41.62%                           |
| With Father                  | 12            | 12                          | 1                     | 9               | 2                             | 2                       | 1                         | 39    | 10.54%                           |
| With Relatives               | 23            | 16                          | 2                     | 24              | 14                            | 0                       | 0                         | 79    | 21.35%                           |
| With Adoptive Parents        | 0             | 1                           | 0                     | 0               | 0                             | 1                       | 1                         | 3     | 0.81%                            |
| With Foster Family           | 2             | 2                           | 0                     | 1               | 0                             | 2                       | 0                         | 7     | 1.89%                            |
| In a Group Home              | 0             | 1                           | 0                     | 0               | 0                             | 0                       | 0                         | 1     | 0.27%                            |
| In a Residential Center      | 0             | 1                           | 0                     | 0               | 0                             | 0                       | 0                         | 1     | 0.27%                            |
| In an Institution            | 1             | 1                           | 0                     | 0               | 2                             | 0                       | 0                         | 4     | 1.08%                            |
| Independent                  | 0             | 0                           | 0                     | 0               | 0                             | 0                       | 0                         | 0     | 0.00%                            |
| Unknown                      | 0             | 2                           | 0                     | 0               | 2                             | 0                       | 9                         | 13    | 3.51%                            |
| Other                        | 0             | 0                           | 0                     | 1               | 0                             | 0                       | 0                         | 1     | 0.27%                            |
| Totals                       | 112           | 98                          | 6                     | 69              | 58                            | 11                      | 16                        | 370   |                                  |

#### **Living Arrangement of Juveniles**