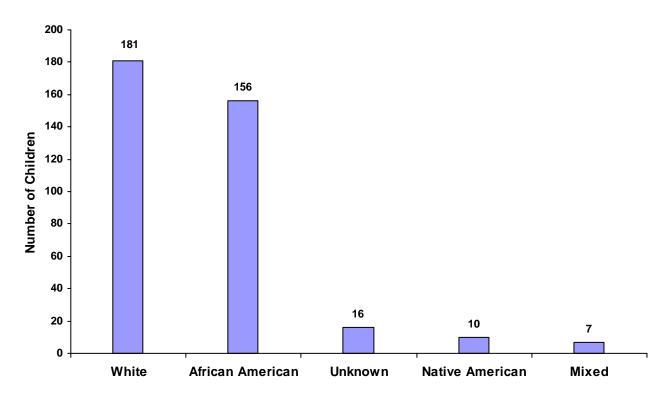

### Children Referred by Race and Sex for CY 2008

| Race             |       | Male | Female | Unknown | Total |
|------------------|-------|------|--------|---------|-------|
| White            |       | 112  | 69     | 0       | 181   |
| African American |       | 98   | 58     | 0       | 156   |
| Native American  |       | 4    | 6      | 0       | 10    |
| Asian            |       | 0    | 0      | 0       | 0     |
| Mixed            |       | 2    | 5      | 0       | 7     |
| Unknown          |       | 11   | 2      | 3       | 16    |
|                  | Total | 227  | 140    | 3       | 370   |

#### **Total Children by Race**