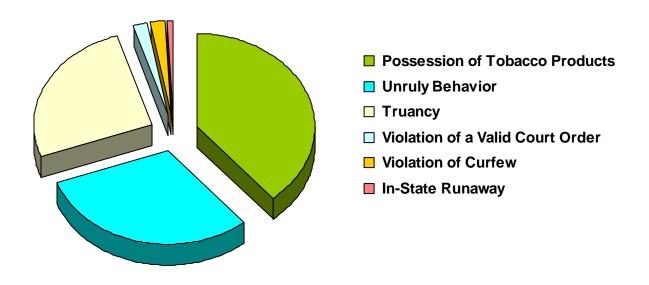

### Referrals for Status/Unruly Offenses in CY 2008 Total Status/Unruly Referrals = 108

| Referral Reason                  | Count | Percent |
|----------------------------------|-------|---------|
| Possession of Tobacco Products   | 42    | 38.89%  |
| Unruly Behavior                  | 33    | 30.56%  |
| Truancy                          | 28    | 25.93%  |
| Violation of Curfew              | 2     | 1.85%   |
| Violation of a Valid Court Order | 2     | 1.85%   |
| In-State Runaway                 | 1     | 0.93%   |
| Out-of-State Runaway             | 0     | 0.00%   |
| Total                            | 108   |         |