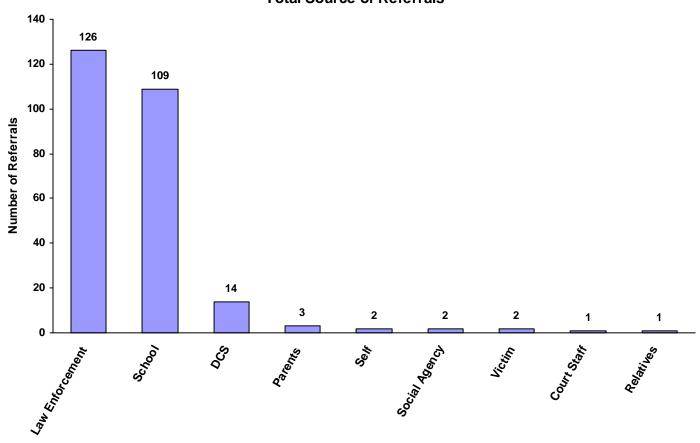

0     | 0.00%                      |
| Unknown                    | 0             | 0                           | 0                     | 0               | 0                             | 0                       | 0                         | 0     | 0.00%                      |
| Other                      | 0             | 0                           | 0                     | 0               | 0                             | 0                       | 0                         | 0     | 0.00%                      |
| Totals                     | 182           | 0                           | 0                     | 78              | 0                             | 0                       | 0                         | 260   |                            |

#### **Total Source of Referrals**



Six Most Frequent Referral Reasons by Source, Race and Sex for CY 2008

|                                         | White<br>Male | African<br>American<br>Male | Other<br>Race<br>Male | White<br>Female | African<br>American<br>Female | Other<br>Race<br>Female | Unknown<br>Race or<br>Sex | Total |
|-----------------------------------------|---------------|-----------------------------|-----------------------|-----------------|-------------------------------|-------------------------|---------------------------|-------|
| Law Enforcement                         |               |                             |                       |                 |                               |                         |                           |       |
| 1 . Traffic                             | 51