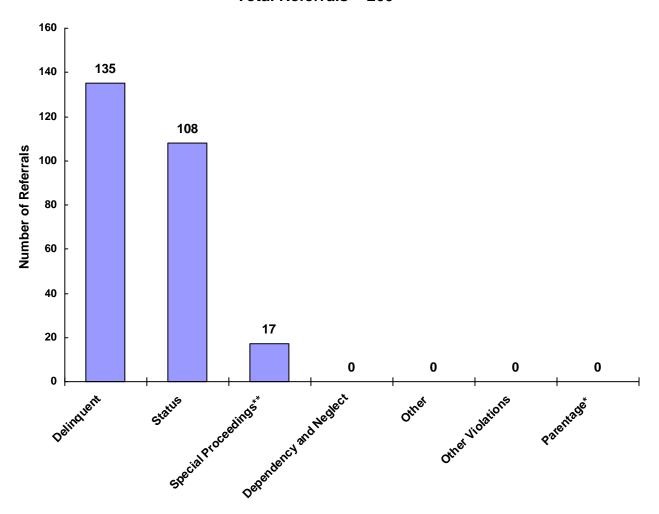

### Referrals by Type of Offense in CY 2008

<sup>\*</sup> Parentage includes: Custody, Visitation, Paternity/Legitimation and Child Support

Information from the Juvenile Court represents a total of 189 children and 246 cases that were reported to the TCJFCJ.

A Status offense is an offense committed by a child that if committed by an adult, would not be considered an offense or unlawful act. An example of this is smoking when not legally an adult.

<sup>\*\*</sup>Special Proceedings include: Judicial Review, Administrative Review, Foster Care Review,
Request for Medical Treatment and Consent to Marry