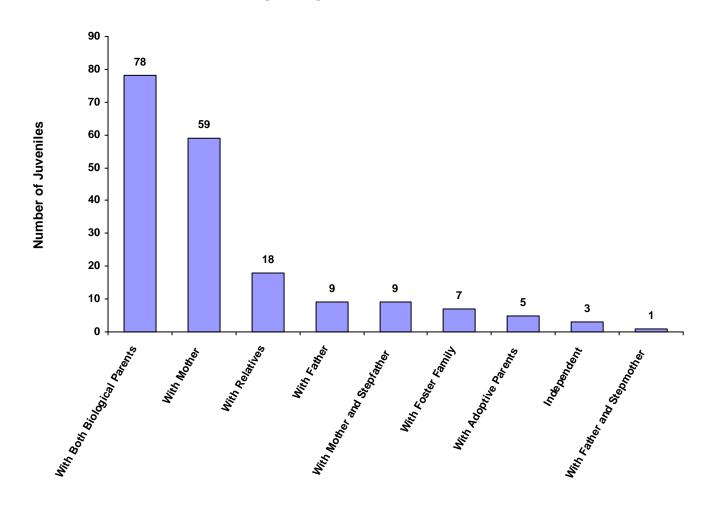

Living Arrangement of Juveniles by Race and Sex for CY 2008

|                              | White<br>Male | African<br>American<br>Male | Other<br>Race<br>Male | White<br>Female | African<br>American<br>Female | Other<br>Race<br>Female | Unknown<br>Race or<br>Sex | Total | % of All<br>Children<br>Referred |
|------------------------------|---------------|-----------------------------|-----------------------|-----------------|-------------------------------|-------------------------|---------------------------|-------|----------------------------------|
| With Both Biological Parents | 64            | 0                           | 0                     | 14              | 0                             | 0                       | 0                         | 78    | 41.27%                           |
| With Father and Stepmother   | 1             | 0                           | 0                     | 0               | 0                             | 0                       | 0                         | 1     | 0.53%                            |
| With Mother and Stepfather   | 6             | 0                           | 0                     | 3               | 0                             | 0                       | 0                         | 9     | 4.76%                            |
| With Mother                  | 32            | 0                           | 0                     | 27              | 0                             | 0                       | 0                         | 59    | 31.22%                           |
| With Father                  | 6             | 0                           | 0                     | 3               | 0                             | 0                       | 0                         | 9     | 4.76%                            |
| With Relatives               | 11            | 0                           | 0                     | 7               | 0                             | 0                       | 0                         | 18    | 9.52%                            |
| With Adoptive Parents        | 4             | 0                           | 0                     | 1               | 0                             | 0                       | 0                         | 5     | 2.65%                            |
| With Foster Family           | 2             | 0                           | 0                     | 5               | 0                             | 0                       | 0                         | 7     | 3.70%                            |
| In a Group Home              | 0             | 0                           | 0                     | 0               | 0                             | 0                       | 0                         | 0     | 0.00%                            |
| In a Residential Center      | 0             | 0                           | 0                     | 0               | 0                             | 0                       | 0                         | 0     | 0.00%                            |
| In an Institution            | 0             | 0                           | 0                     | 0               | 0                             | 0                       | 0                         | 0     | 0.00%                            |
| Independent                  | 1             | 0                           | 0                     | 2               | 0                             | 0                       | 0                         | 3     | 1.59%                            |
| Unknown                      | 0             | 0                           | 0                     | 0               | 0                             | 0                       | 0                         | 0     | 0.00%                            |
| Other                        | 0             | 0                           | 0                     | 0               | 0                             | 0                       | 0                         | 0     | 0.00%                            |
| Totals                       | 127           | 0                           | 0                     | 62              | 0                             | 0                       | 0                         | 189   |                                  |

#### **Living Arrangement of Juveniles**