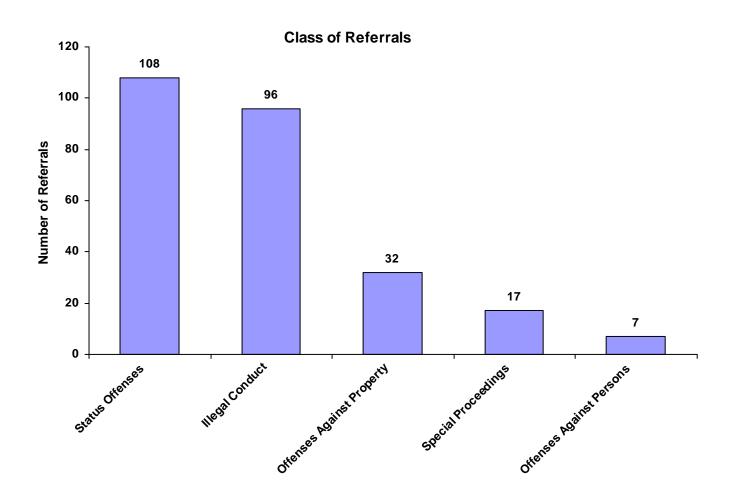

#### Class of Referrals by Race and Sex for CY 2008

|                             | White<br>Male | African<br>American<br>Male | Other<br>Race<br>Male | White<br>Female | African<br>American<br>Female | Other<br>Race<br>Female | Unknown<br>Race or<br>Sex | Total | % of<br>Total<br>Referrals |
|-----------------------------|---------------|-----------------------------|-----------------------|-----------------|-------------------------------|-------------------------|---------------------------|-------|----------------------------|
| Offenses Against Persons    | 4             | 0                           | 0                     | 3               | 0                             | 0                       | 0                         | 7     | 2.69%                      |
| Offenses Against Property   | 26            | 0                           | 0                     | 6               | 0                             | 0                       | 0                         | 32    | 12.31%                     |
| Illegal Conduct             | 74            | 0                           | 0                     | 22              | 0                             | 0                       | 0                         | 96    | 36.92%                     |
| Status Offenses             | 64            | 0                           | 0                     | 44              | 0                             | 0                       | 0                         | 108   | 41.54%                     |
| Dependency/Neglect          | 0             | 0                           | 0                     | 0               | 0                             | 0                       | 0                         | 0     | 0.00%                      |
| Other Violation Proceedings | 0             | 0                           | 0                     | 0               | 0                             | 0                       | 0                         | 0     | 0.00%                      |
| Parentage                   | 0             | 0                           | 0                     | 0               | 0                             | 0                       | 0                         | 0     | 0.00%                      |
| Special Proceedings         | 14            | 0                           | 0                     | 3               | 0                             | 0                       | 0                         | 17    | 6.54%                      |
| Other                       | 0             | 0                           | 0                     | 0               | 0                             | 0                       | 0                         | 0     | 0.00%                      |
| Totals                      | 182           | 0                           | 0                     | 78              | 0                             | 0                       | 0                         | 260   |                            |