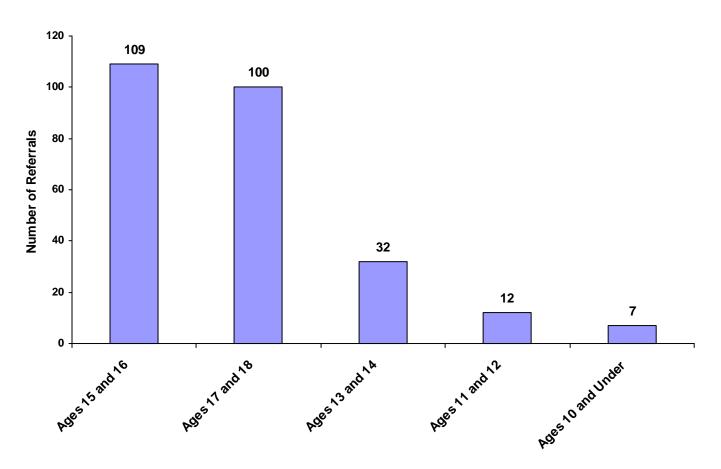

### Referrals by Age Group, Race and Sex for CY 2008

|                      | White<br>Male | African<br>American<br>Male | Other<br>Race<br>Male | White<br>Female | African<br>American<br>Female | Other<br>Race<br>Female | Unknown<br>Race or<br>Sex | Total | % of<br>Total<br>Referrals |
|----------------------|---------------|-----------------------------|-----------------------|-----------------|-------------------------------|-------------------------|---------------------------|-------|----------------------------|
| Birth through Age 10 | 4             | 0                           | 0                     | 3               | 0                             | 0                       | 0                         | 7     | 2.69%                      |
| Ages 11 and 12       | 6             | 0                           | 0                     | 6               | 0                             | 0                       | 0                         | 12    | 4.62%                      |
| Ages 13 and 14       | 18            | 0                           | 0                     | 14              | 0                             | 0                       | 0                         | 32    | 12.31%                     |
| Ages 15 and 16       | 78            | 0                           | 0                     | 31              | 0                             | 0                       | 0                         | 109   | 41.92%                     |
| Ages 17 and 18       | 76            | 0                           | 0                     | 24              | 0                             | 0                       | 0                         | 100   | 38.46%                     |
| Unknown Age          | 0             | 0                           | 0                     | 0               | 0                             | 0                       | 0                         | 0     | 0.00%                      |
| All Age Group Totals | 182           | 0                           | 0                     | 78              | 0                             | 0                       | 0                         | 260   |                            |

#### **Total Referrals by Age Group**