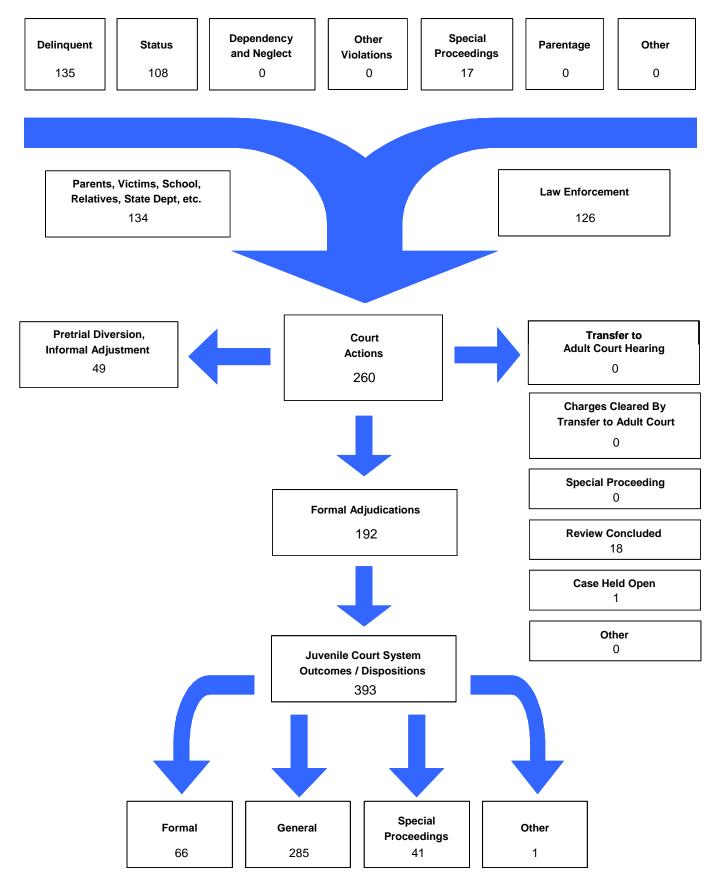

### The Juvenile Court Referral Process for CY 2008

Delinquent, Dependent/Neglect/Abuse, and Status/Unruly Referrals for CY 2008

Total = 222

The remaining referrals are for: Custody, Visitation, Paternity/Legitimation, Child Support, Special Procedures and Other Referrals

### Referrals by Type of Offense in CY 2008

<sup>\*</sup> Parentage includes: Custody, Visitation, Paternity/Legitimation and Child Support

Information from the Juvenile Court represents a total of 189 children and 246 cases that were reported to the TCJFCJ.

A Status offense is an offense committed by a child that if committed by an adult, would not be considered an offense or unlawful act. An example of this is smoking when not legally an adult.

<sup>\*\*</sup>Special Proceedings include: Judicial Review, Administrative Review, Foster Care Review,
Request for Medical Treatment and Consent to Marry