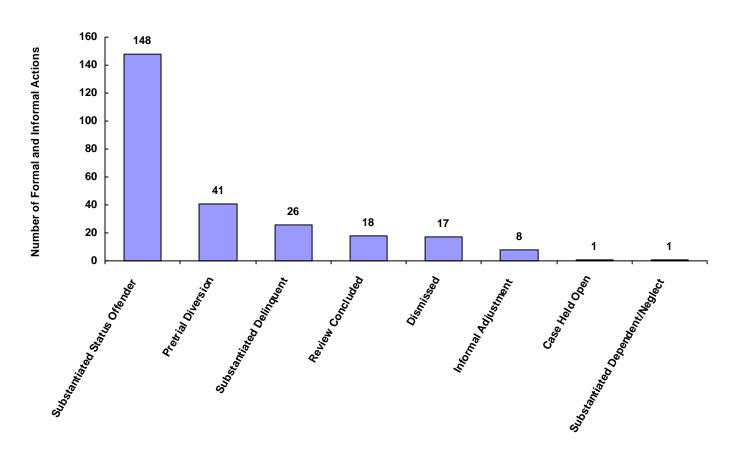

|
| Unknown                            | 0             | 0                           | 0                     | 0               | 0                             | 0                       | 0                         | 0     | 0.00%                      |
| Other                              | 0             | 0                           | 0                     | 0               | 0                             | 0                       | 0                         | 0     | 0.00%                      |
| Totals                             | 182           | 0                           | 0                     | 78              | 0                             | 0                       | 0                         | 260   |                            |

#### **Total Formal and Informal Actions**



#### Formal and Informal Actions by Type of Offense, Race and Sex for CY 2008

|                                            | White<br>Male | African<br>American<br>Male | Other<br>Race<br>Male | White<br>Female | African<br>American<br>Female | Other<br>Race<br>Female | Unknown<br>Race or<br>Sex | Total |
|--------------------------------------------|---------------|-----------------------------|-----------------------|-----------------|-------------------------------|-------------------------|---------------------------|-------|
| <u>Delinquent</u>                          |               |                             |                       |                 |                               |                         |                           |       |
| Complaint Substantiated Status