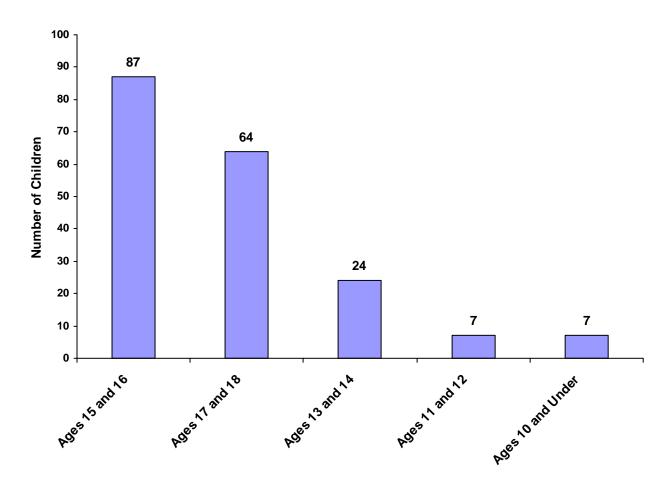

#### Children Referred by Age Group, Race and Sex for CY 2008

|                    | White<br>Male | African<br>American<br>Male | Other<br>Race<br>Male | White<br>Female | African<br>American<br>Female | Other<br>Race<br>Female | Unknown<br>Race or<br>Sex | Total | % of All<br>Children<br>Referred |
|--------------------|---------------|-----------------------------|-----------------------|-----------------|-------------------------------|-------------------------|---------------------------|-------|----------------------------------|
| Ages 10 and Under  | 4             | 0                           | 0                     | 3               | 0                             | 0                       | 0                         | 7     | 3.70%                            |
| Ages 11 through 12 | 4             | 0                           | 0                     | 3               | 0                             | 0                       | 0                         | 7     | 3.70%                            |
| Ages 13 through 14 | 11            | 0                           | 0                     | 13              | 0                             | 0                       | 0                         | 24    | 12.70%                           |
| Ages 15 through 16 | 61            | 0                           | 0                     | 26              | 0                             | 0                       | 0                         | 87    | 46.03%                           |
| Ages 17 through 18 | 47            | 0                           | 0                     | 17              | 0                             | 0                       | 0                         | 64    | 33.86%                           |
| Ages 19 and Over   | 0             | 0                           | 0                     | 0               | 0                             | 0                       | 0                         | 0     | 0.00%                            |
| Total              | 127           | 0                           | 0                     | 62              | 0                             | 0                       | 0                         | 189   |                                  |

#### **Total Children by Age Group**