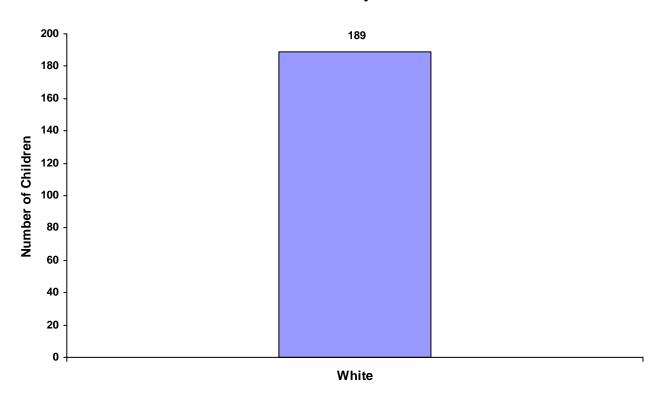

### Children Referred by Race and Sex for CY 2008

| Race             |       | Male | Female | Unknown | Total |
|------------------|-------|------|--------|---------|-------|
| White            |       | 127  | 62     | 0       | 189   |
| African American |       | 0    | 0      | 0       | 0     |
| Native American  |       | 0    | 0      | 0       | 0     |
| Asian            |       | 0    | 0      | 0       | 0     |
| Mixed            |       | 0    | 0      | 0       | 0     |
| Unknown          |       | 0    | 0      | 0       | 0     |
|                  | Total | 127  | 62     | 0       | 189   |

#### **Total Children by Race**