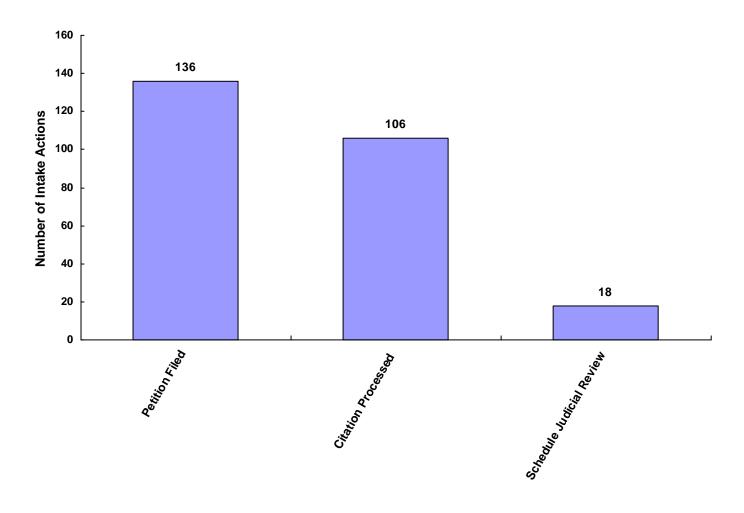

### The Juvenile Court Referral Process for CY 2008

Delinquent, Dependent/Neglect/Abuse, and Status/Unruly Referrals for CY 2008

Total = 222

The remaining referrals are for: Custody, Visitation, Paternity/Legitimation, Child Support, Special Procedures and Other Referrals

Each child may be counted in more than one category

Total number of individual children for ALL referrals disposed by juvenile courts during CY 2008 equals 189

Children can have referrals in multiple categories. The drawing above shows that in the year 2008 there were 114 referrals to Fentress County Juvenile Court for children with only delinquent offenses, 87 for those with only status/unruly behavior, and 0 for children with neglect, dependent or abuse referrals during the calendar year. There were 21 referrals for children that had a delinquent AND a status/unruly referral. There were 0 referrals for children with both delinquent behavior AND a neglect, dependent or abuse allegation. There were 0 referrals for children that had both a status/unruly referral AND a neglect, dependent or abuse allegation. Also, there were 0 referrals for children that had a delinquent referral, a status/unruly referral AND a neglect, dependent or abuse allegation.