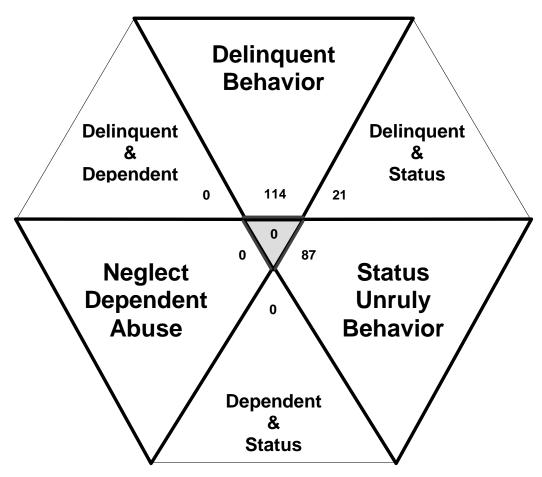

### The Juvenile Court Referral Process for CY 2008

Delinquent, Dependent/Neglect/Abuse, and Status/Unruly Referrals for CY 2008

Total = 222

The remaining referrals are for: Custody, Visitation, Paternity/Legitimation, Child Support, Special Procedures and Other Referrals

Each child may be counted in more than one category

Total number of individual children for ALL referrals disposed by juvenile courts during CY 2008 equals 189

Children can have referrals in multiple categories. The drawing above shows that in the year 2008 there were 114 referrals to Fentress County Juvenile Court for children with only delinquent offenses, 87 for those with only status/unruly behavior, and 0 for children with neglect, dependent or abuse referrals during the calendar year. There were 21 referrals for children that had a delinquent AND a status/unruly referral. There were 0 referrals for children with both delinquent behavior AND a neglect, dependent or abuse allegation. There were 0 referrals for children that had both a status/unruly referral AND a neglect, dependent or abuse allegation. Also, there were 0 referrals for children that had a delinquent referral, a status/unruly referral AND a neglect, dependent or abuse allegation.