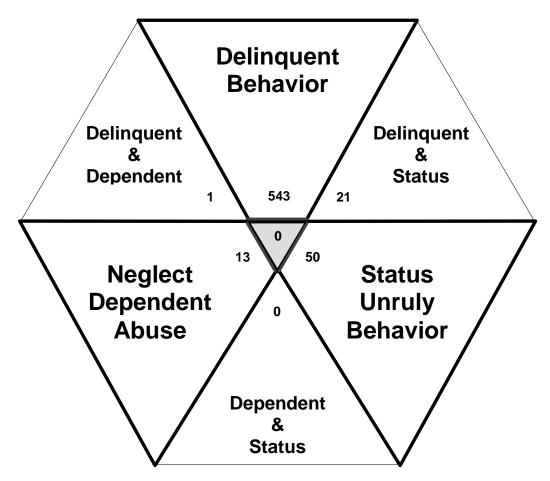

Total number of individual children for ALL referrals disposed by juvenile courts during CY 2008 equals 377

Children can have referrals in multiple categories. The drawing above shows that in the year 2008 there were 543 referrals to Giles County Juvenile Court for children with only delinquent offenses, 50 for those with only status/unruly behavior, and 13 for children with neglect, dependent or abuse referrals during the calendar year. There were 21 referrals for children that had a delinquent AND a status/unruly referral. There were 1 referrals for children with both delinquent behavior AND a neglect, dependent or abuse allegation. There were 0 referrals for children that had both a status/unruly referral AND a neglect, dependent or abuse allegation. Also, there were 0 referrals for children that had a delinquent referral, a status/unruly referral AND a neglect, dependent or abuse allegation.