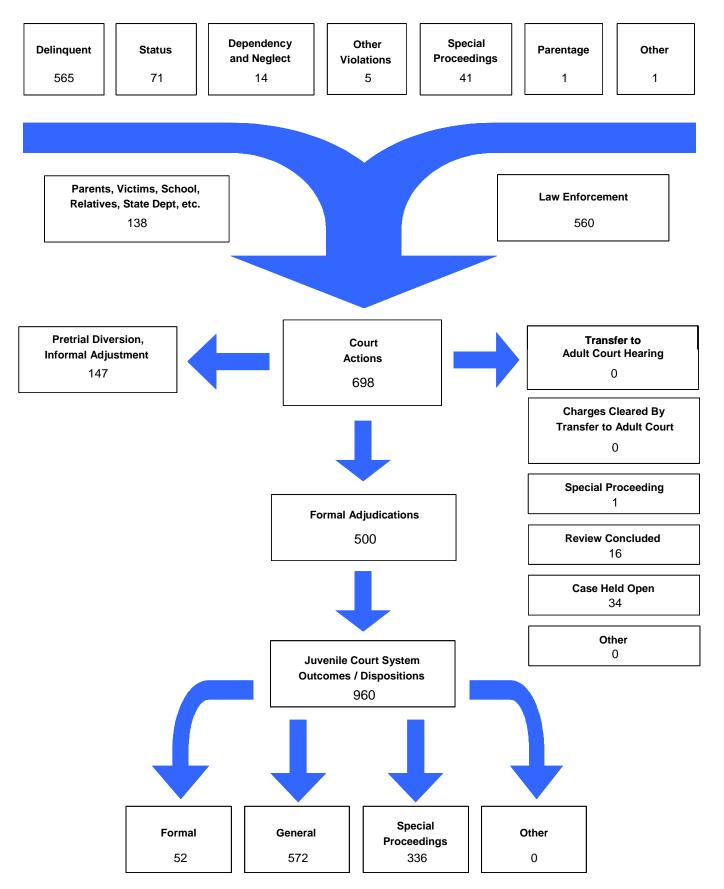

### The Juvenile Court Referral Process for CY 2008

Delinquent, Dependent/Neglect/Abuse, and Status/Unruly Referrals for CY 2008

Total = 628

The remaining referrals are for: Custody, Visitation, Paternity/Legitimation, Child Support, Special Procedures and Other Referrals Each child may be counted in more than one category

### Referrals by Type of Offense in CY 2008

<sup>\*</sup> Parentage includes: Custody, Visitation, Paternity/Legitimation and Child Support

Information from the Juvenile Court represents a total of 377 children and 561 cases that were reported to the TCJFCJ.