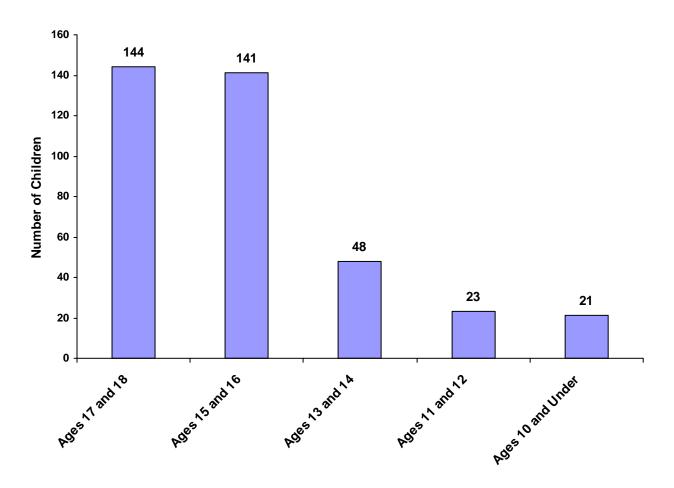

#### Children Referred by Age Group, Race and Sex for CY 2008

|                    | White<br>Male | African<br>American<br>Male | Other<br>Race<br>Male | White<br>Female | African<br>American<br>Female | Other<br>Race<br>Female | Unknown<br>Race or<br>Sex | Total | % of All<br>Children<br>Referred |
|--------------------|---------------|-----------------------------|-----------------------|-----------------|-------------------------------|-------------------------|---------------------------|-------|----------------------------------|
| Ages 10 and Under  | 15            | 0                           | 1                     | 5               | 0                             | 0                       | 0                         | 21    | 5.57%                            |
| Ages 11 through 12 | 12            | 4                           | 0                     | 7               | 0                             | 0                       | 0                         | 23    | 6.10%                            |
| Ages 13 through 14 | 28            | 4                           | 0                     | 12              | 4                             | 0                       | 0                         | 48    | 12.73%                           |
| Ages 15 through 16 | 78            | 12                          | 2                     | 39              | 7                             | 3                       | 0                         | 141   | 37.40%                           |
| Ages 17 through 18 | 78            | 20                          | 2                     | 35              | 8                             | 1                       | 0                         | 144   | 38.20%                           |
| Ages 19 and Over   | 0             | 0                           | 0                     | 0               | 0                             | 0                       | 0                         | 0     | 0.00%                            |
| Total              | 211           | 40                          | 5                     | 98              | 19                            | 4                       | 0                         | 377   |                                  |

#### **Total Children by Age Group**