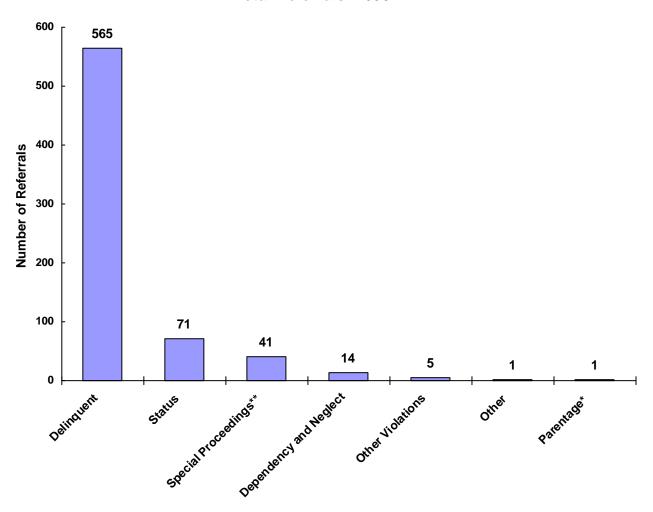

### Referrals by Type of Offense in CY 2008

<sup>\*</sup> Parentage includes: Custody, Visitation, Paternity/Legitimation and Child Support

Information from the Juvenile Court represents a total of 377 children and 561 cases that were reported to the TCJFCJ.