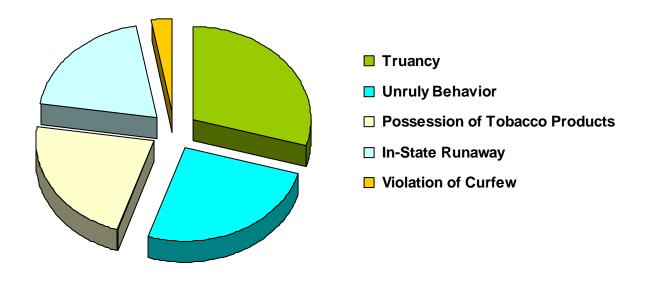

### Referrals for Status/Unruly Offenses in CY 2008 Total Status/Unruly Referrals = 71

| Referral Reason                  | Count | Percent |
|----------------------------------|-------|---------|
| Truancy                          | 21    | 29.58%  |
| Unruly Behavior                  | 18    | 25.35%  |
| Possession of Tobacco Products   | 16    | 22.54%  |
| In-State Runaway                 | 14    | 19.72%  |
| Violation of Curfew              | 2     | 2.82%   |
| Violation of a Valid Court Order | 0     | 0.00%   |
| Out-of-State Runaway             | 0     | 0.00%   |
| Total                            | 71    |         |