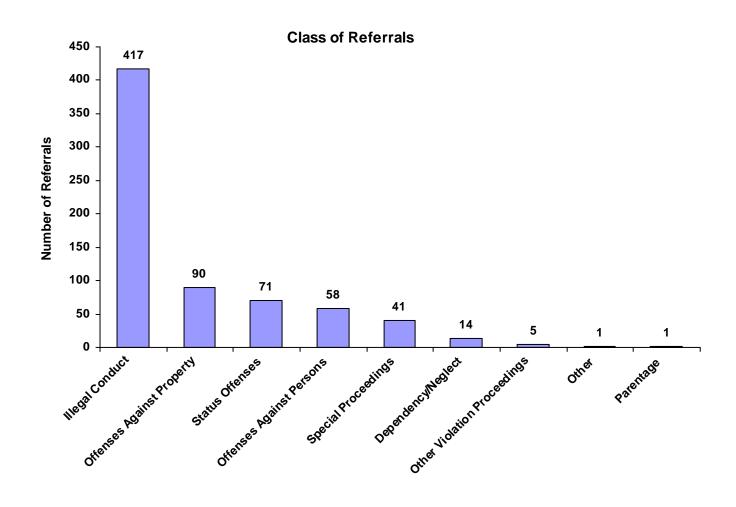

#### Class of Referrals by Race and Sex for CY 2008

|                             | White<br>Male | African<br>American<br>Male | Other<br>Race<br>Male | White<br>Female | African<br>American<br>Female | Other<br>Race<br>Female | Unknown<br>Race or<br>Sex | Total | % of<br>Total<br>Referrals |
|-----------------------------|---------------|-----------------------------|-----------------------|-----------------|-------------------------------|-------------------------|---------------------------|-------|----------------------------|
| Offenses Against Persons    | 41            | 5                           | 0                     | 4               | 8                             | 0                       | 0                         | 58    | 8.31%                      |
| Offenses Against Property   | 61            | 6                           | 0                     | 19              | 2                             | 2                       | 0                         | 90    | 12.89%                     |
| Illegal Conduct             | 250           | 47                          | 8                     | 92              | 17                            | 3                       | 0                         | 417   | 59.74%                     |
| Status Offenses             | 35            | 9                           | 1                     | 22              | 3                             | 1                       | 0                         | 71    | 10.17%                     |
| Dependency/Neglect          | 7             | 0                           | 0                     | 7               | 0                             | 0                       | 0                         | 14    | 2.01%                      |
| Other Violation Proceedings | 2             | 0                           | 0                     | 1               | 2                             | 0                       | 0                         | 5     | 0.72%                      |
| Parentage                   | 0             | 0                           | 0                     | 1               | 0                             | 0                       | 0                         | 1     | 0.14%                      |
| Special Proceedings         | 20            | 5                           | 0                     | 12              | 3                             | 1                       | 0                         | 41    | 5.87%                      |
| Other                       | 1             | 0                           | 0                     | 0               | 0                             | 0                       | 0                         | 1     | 0.14%                      |
| Totals                      | 417           | 72                          | 9                     | 158             | 35                            | 7                       | 0                         | 698   |                            |