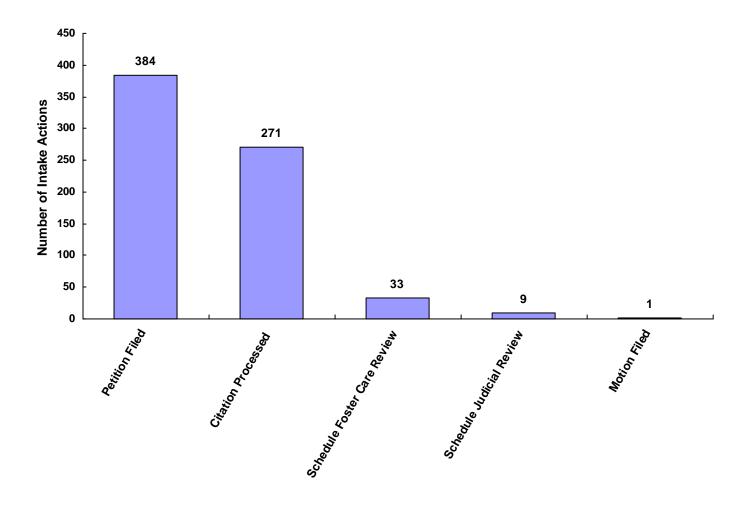

### TABLE OF CONTENTS

Report Numbers Listed Below are shown at the Bottom of each Report, followed by the Report Page Number

|                                                                                                   | Number |
|---------------------------------------------------------------------------------------------------|--------|
| Juvenile Court Referral Process                                                                   |        |
| Chart – The Juvenile Court Referral Process                                                       | 1      |
| Chart – Delinquent, Dependent/Neglect/Abuse, and Status/Unruly Referrals                          | 2      |
| Chart – Referrals by Type of Offense                                                              | 3      |
| Chart – Referrals for Status/Unruly Offenses                                                      | 4      |
| Children and Referral Counts by Race and Sex                                                      |        |
| Table – Children with Delinquent Referrals by Race and Sex                                        | 5      |
| Table - Children with Status/Unruly Referrals by Race and Sex                                     | 5      |
| Table – Children with Dependency/Neglect/Abuse Allegations by Race and Sex                        | 5      |
| Table – Referrals Delinquent Referrals by Race and Sex                                            | 6      |
| Table – Referrals Status/Unruly Referrals by Race and Sex                                         | 6      |
| Table – Referrals Dependency/Neglect/Abuse Allegations by Race and Sex                            | 6      |
| Table/Chart – Referrals by Age Group, Race and Sex                                                | 7      |
| Table/Chart - Children Referred by Age, Race and Sex                                              | 8      |
| Table/Chart - Children Referred by Race and Sex                                                   | 9      |
| Table/Chart – Children of Hispanic Origin by Race and Sex                                         | 10     |
| Table – Referrals by Type of Offense, Age Group, Race and Sex                                     | 11     |
| Living Arrangement of the Child at Time of Referral                                               |        |
| Table/Chart – Living Arrangement at Time of Referral by Race and Sex                              | 12     |
| School Status of Individual Children at Time of Referral to Juvenile Court                        |        |
| Table – Last Grade Completed by Children by Race and Sex                                          | 13     |
| Table – Children Enrolled in School                                                               | 13     |
| Table – Children Enrolled in Special Education                                                    | 13     |
| Referral Information by Race, Sex and Class of Referral/Offense                                   |        |
| Table/Chart – Class of Referrals by Race and Sex                                                  | 14     |
| Table - Referrals by Class and Type of Offense by Race and Sex                                    | 15     |
| Referral Reasons by Type, Race and Sex                                                            |        |
| Table – Referral Reasons by Type of Offense, Race and Sex                                         | 16     |
| Table – Top 4 Referral Reasons by Sex and Race                                                    | 17     |
| Table – Top 4 Referral Reasons by Sex, Race and Type of Offense                                   | 18     |
| Source of Referrals to the Juvenile Court                                                         |        |
| Table – Source of Referrals by Race and Sex                                                       | 19     |
| Table – Six Most Frequent Referral Reasons by Source, Race and Sex                                | 20     |
| Table – Source of Referrals by Type of Offense, Race and Sex                                      | 21     |
| Children Referred with Weapons Charges                                                            |        |
| Table/Chart - Children Referred for Unlawful Carrying/Possession of a Weapon by Age, Race and Sex | 22     |
| Table/Chart – Children Referred for Carrying Weapons on School Property                           | 23     |
| ntake Actions at Referral                                                                         |        |
| Table/Chart – Intake Actions at Referral by Race and Sex                                          | 24     |
| Table/Chart – Intake Actions of Referrals by Class of Offense, Race and Sex                       | 25     |