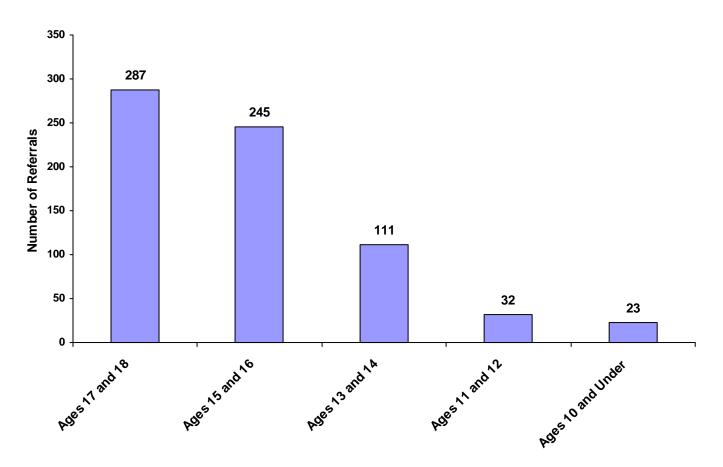

### Referrals by Age Group, Race and Sex for CY 2008

|                      | White<br>Male | African<br>American<br>Male | Other<br>Race<br>Male | White<br>Female | African<br>American<br>Female | Other<br>Race<br>Female | Unknown<br>Race or<br>Sex | Total | % of<br>Total<br>Referrals |
|----------------------|---------------|-----------------------------|-----------------------|-----------------|-------------------------------|-------------------------|---------------------------|-------|----------------------------|
| Birth through Age 10 | 17            | 0                           | 1                     | 5               | 0                             | 0                       | 0                         | 23    | 3.30%                      |
| Ages 11 and 12       | 18            | 5                           | 0                     | 9               | 0                             | 0                       | 0                         | 32    | 4.58%                      |
| Ages 13 and 14       | 67            | 13                          | 0                     | 26              | 5                             | 0                       | 0                         | 111   | 15.90%                     |
| Ages 15 and 16       | 141           | 22                          | 5                     | 57              | 14                            | 6                       | 0                         | 245   | 35.10%                     |
| Ages 17 and 18       | 174           | 32                          | 3                     | 61              | 16                            | 1                       | 0                         | 287   | 41.12%                     |
| Unknown Age          | 0             | 0                           | 0                     | 0               | 0                             | 0                       | 0                         | 0     | 0.00%                      |
| All Age Group Totals | 417           | 72                          | 9                     | 158             | 35                            | 7                       | 0                         | 698   |                            |

#### **Total Referrals by Age Group**