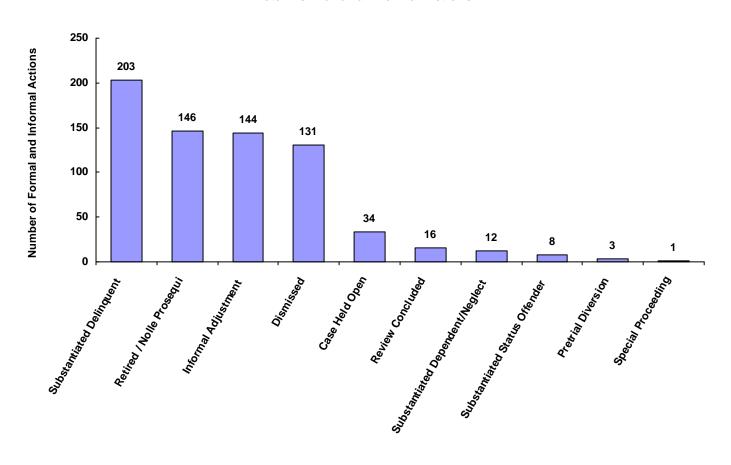

### TABLE OF CONTENTS

Report Numbers Listed Below are shown at the Bottom of each Report, followed by the Report Page Number

|                                                                                                   | Number |
|---------------------------------------------------------------------------------------------------|--------|
| Juvenile Court Referral Process                                                                   |        |
| Chart – The Juvenile Court Referral Process                                                       | 1      |
| Chart – Delinquent, Dependent/Neglect/Abuse, and Status/Unruly Referrals                          | 2      |
| Chart – Referrals by Type of Offense                                                              | 3      |
| Chart – Referrals for Status/Unruly Offenses                                                      | 4      |
| Children and Referral Counts by Race and Sex                                                      |        |
| Table – Children with Delinquent Referrals by Race and Sex                                        | 5      |
| Table - Children with Status/Unruly Referrals by Race and Sex                                     | 5      |
| Table – Children with Dependency/Neglect/Abuse Allegations by Race and Sex                        | 5      |
| Table – Referrals Delinquent Referrals by Race and Sex                                            | 6      |
| Table – Referrals Status/Unruly Referrals by Race and Sex                                         | 6      |
| Table – Referrals Dependency/Neglect/Abuse Allegations by Race and Sex                            | 6      |
| Table/Chart – Referrals by Age Group, Race and Sex                                                | 7      |
| Table/Chart - Children Referred by Age, Race and Sex                                              | 8      |
| Table/Chart - Children Referred by Race and Sex                                                   | 9      |
| Table/Chart – Children of Hispanic Origin by Race and Sex                                         | 10     |
| Table – Referrals by Type of Offense, Age Group, Race and Sex                                     | 11     |
| Living Arrangement of the Child at Time of Referral                                               |        |
| Table/Chart – Living Arrangement at Time of Referral by Race and Sex                              | 12     |
| School Status of Individual Children at Time of Referral to Juvenile Court                        |        |
| Table – Last Grade Completed by Children by Race and Sex                                          | 13     |
| Table – Children Enrolled in School                                                               | 13     |
| Table – Children Enrolled in Special Education                                                    | 13     |
| Referral Information by Race, Sex and Class of Referral/Offense                                   |        |
| Table/Chart – Class of Referrals by Race and Sex                                                  | 14     |
| Table - Referrals by Class and Type of Offense by Race and Sex                                    | 15     |
| Referral Reasons by Type, Race and Sex                                                            |        |
| Table – Referral Reasons by Type of Offense, Race and Sex                                         | 16     |
| Table – Top 4 Referral Reasons by Sex and Race                                                    | 17     |
| Table – Top 4 Referral Reasons by Sex, Race and Type of Offense                                   | 18     |
| Source of Referrals to the Juvenile Court                                                         |        |
| Table – Source of Referrals by Race and Sex                                                       | 19     |
| Table – Six Most Frequent Referral Reasons by Source, Race and Sex                                | 20     |
| Table – Source of Referrals by Type of Offense, Race and Sex                                      | 21     |
| Children Referred with Weapons Charges                                                            |        |
| Table/Chart - Children Referred for Unlawful Carrying/Possession of a Weapon by Age, Race and Sex | 22     |
| Table/Chart – Children Referred for Carrying Weapons on School Property                           | 23     |
| ntake Actions at Referral                                                                         |        |
| Table/Chart – Intake Actions at Referral by Race and Sex                                          | 24     |
| Table/Chart – Intake Actions of Referrals by Class of Offense, Race and Sex                       | 25     |

### TABLE OF CONTENTS

Report Numbers Listed Below are shown at the Bottom of each Report, followed by the Report Page Number

|                                                                                      | Report<br>Number |
|--------------------------------------------------------------------------------------|------------------|
| Detention Statistics at Referral                                                     |                  |
| Table – Detention Statistics at Referral by Individual Child by Race and Sex         | 26               |
| Table – Detention Statistics at Referral by Individual Case                          | 26               |
| Table – Placement After Secure Detention Hearing by Individual Child by Race and Sex | 27               |
| Table – Placement After Secure Detention Hearing by Individual Case                  | 27               |
| Dispositional Procedures                                                             |                  |
| Table – Procedures used to Dispose or Adjust All Referrals                           | 28               |
| Table – Referrals Disposed by Formal Adjudicatory Proceedings                        | 28               |
| Table – Referrals Disposed by Other Actions                                          | 28               |
| Formal and Informal Actions                                                          |                  |
| Table/Chart – Formal and Informal Actions by Race and Sex                            | 29               |
| Table – Formal and Informal Actions by Type of Offense, Race and Sex                 | 30               |
| Table – Formal and Informal Actions by Class of Referral, Race and Sex               | 31               |
| Children Transferred to Adult Court                                                  |                  |
| Table/Chart - Children Transferred to Adult Court by Age, Race and Sex               | 32               |
| Outcomes by Type of Disposition                                                      |                  |
| Table – Outcomes by Type of Disposition, Race and Sex                                | 33               |
| Juvenile Court Referrals Disposed County-Wide Based on Number of Referrals           |                  |
| Table/Chart - Breakdown of Referrals by Court Personnel Executing the Action         | 34               |