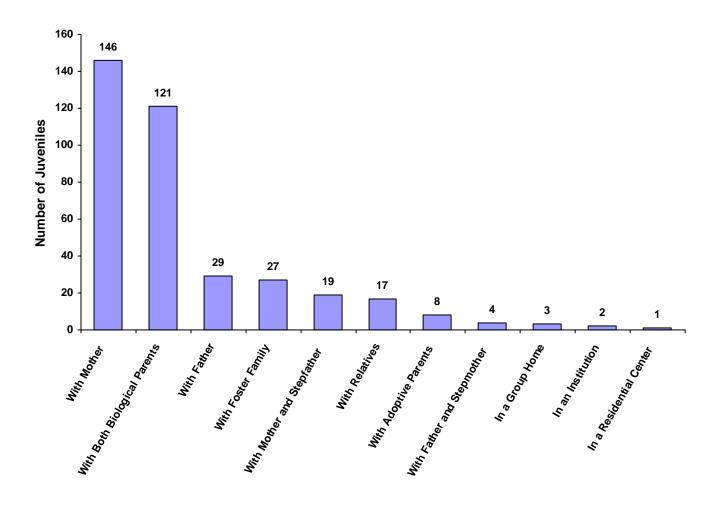

Living Arrangement of Juveniles by Race and Sex for CY 2008

|                              | White<br>Male | African<br>American<br>Male | Other<br>Race<br>Male | White<br>Female | African<br>American<br>Female | Other<br>Race<br>Female | Unknown<br>Race or<br>Sex | Total | % of All<br>Children<br>Referred |
|------------------------------|---------------|-----------------------------|-----------------------|-----------------|-------------------------------|-------------------------|---------------------------|-------|----------------------------------|
|                              | maio          | IVIAIE                      | wate                  | Tomalo          | геннане                       | геннане                 | Sex                       |       | Referred                         |
| With Both Biological Parents | 78            | 5                           | 2                     | 34              | 1                             | 1                       | 0                         | 121   | 32.10%                           |
| With Father and Stepmother   | 4             | 0                           | 0                     | 0               | 0                             | 0                       | 0                         | 4     | 1.06%                            |
| With Mother and Stepfather   | 10            | 0                           | 1                     | 8               | 0                             | 0                       | 0                         | 19    | 5.04%                            |
| With Mother                  | 72            | 21                          | 1                     | 35              | 15                            | 2                       | 0                         | 146   | 38.73%                           |
| With Father                  | 22            | 2                           | 0                     | 4               | 1                             | 0                       | 0                         | 29    | 7.69%                            |
| With Relatives               | 5             | 4                           | 1                     | 6               | 1                             | 0                       | 0                         | 17    | 4.51%                            |
| With Adoptive Parents        | 7             | 1                           | 0                     | 0               | 0                             | 0                       | 0                         | 8     | 2.12%                            |
| With Foster Family           | 12            | 3                           | 0                     | 11              | 0                             | 1                       | 0                         | 27    | 7.16%                            |
| In a Group Home              | 0             | 2                           | 0                     | 0               | 1                             | 0                       | 0                         | 3     | 0.80%                            |
| In a Residential Center      | 1             | 0                           | 0                     | 0               | 0                             | 0                       | 0                         | 1     | 0.27%                            |
| In an Institution            | 0             | 2                           | 0                     | 0               | 0                             | 0                       | 0                         | 2     | 0.53%                            |
| Independent                  | 0             | 0                           | 0                     | 0               | 0                             | 0                       | 0                         | 0     | 0.00%                            |
| Unknown                      | 0             | 0                           | 0                     | 0               | 0                             | 0                       | 0                         | 0     | 0.00%                            |
| Other                        | 0             | 0                           | 0                     | 0               | 0                             | 0                       | 0                         | 0     | 0.00%                            |
| Totals                       | 211           | 40                          | 5                     | 98              | 19                            | 4                       | 0                         | 377   |                                  |

#### **Living Arrangement of Juveniles**