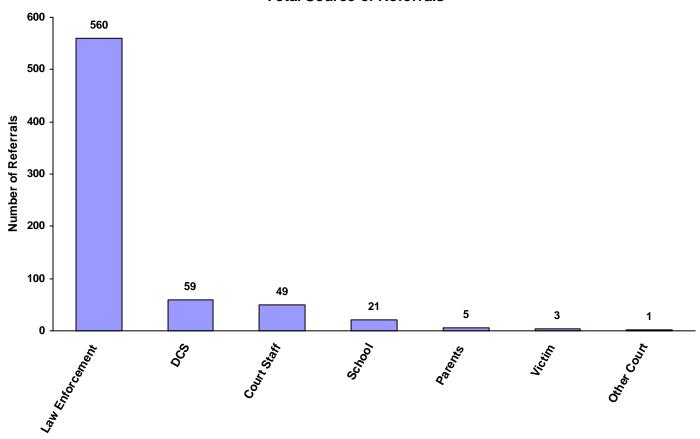

0     | 0.00%                      |
| Unknown                    | 0             | 0                           | 0                     | 0               | 0                             | 0                       | 0                         | 0     | 0.00%                      |
| Other                      | 0             | 0                           | 0                     | 0               | 0                             | 0                       | 0                         | 0     | 0.00%                      |
| Totals                     | 417           | 72                          | 9                     | 158             | 35                            | 7                       | 0                         | 698   |                            |

#### **Total Source of Referrals**



Six Most Frequent Referral Reasons by Source, Race and Sex for CY 2008

|                                         | White<br>Male | African<br>American<br>Male | Other<br>Race<br>Male | White<br>Female | African<br>American<br>Female | Other<br>Race<br>Female | Unknown<br>Race or<br>Sex | Total |
|-----------------------------------------|---------------|-----------------------------|-----------------------|-----------------|-------------------------------|-------------------------|---------------------------|-------|
| Law Enforcement                         |               |                             |                       |                 |                               |                         |                           |       |
| 1 . Traffic                             | 127