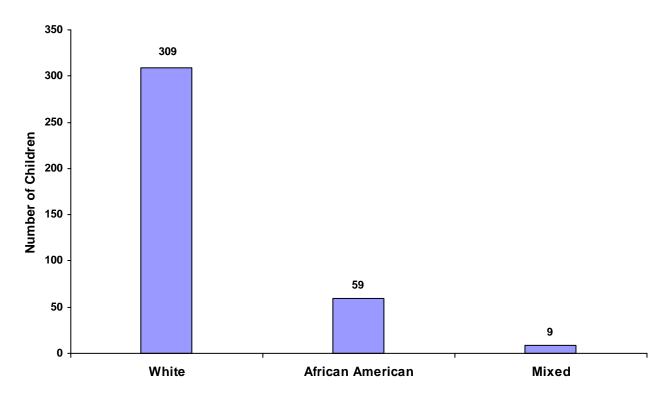

### Children Referred by Race and Sex for CY 2008

| Race             |       | Male | Female | Unknown | Total |
|------------------|-------|------|--------|---------|-------|
| White            |       | 211  | 98     | 0       | 309   |
| African American |       | 40   | 19     | 0       | 59    |
| Native American  |       | 0    | 0      | 0       | 0     |
| Asian            |       | 0    | 0      | 0       | 0     |
| Mixed            |       | 5    | 4      | 0       | 9     |
| Unknown          |       | 0    | 0      | 0       | 0     |
|                  | Total | 256  | 121    | 0       | 377   |

#### **Total Children by Race**