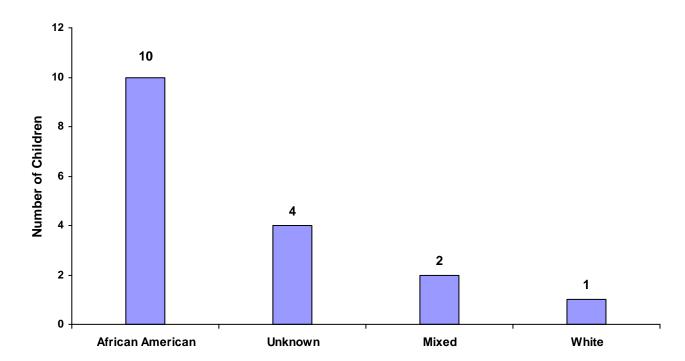

#### Children of Hispanic Origin by Race and Sex for CY 2008

| Race             | Male | Female | Unknown | Total |
|------------------|------|--------|---------|-------|
| White            | 1    | 0      | 0       | 1     |
| African American | 8    | 2      | 0       | 10    |
| Native American  | 0    | 0      | 0       | 0     |
| Asian            | 0    | 0      | 0       | 0     |
| Mixed            | 1    | 1      | 0       | 2     |
| Unknown          | 3    | 1      | 0       | 4     |
| Total            | 13   | 4      | 0       | 17    |

#### **Total Children of Hispanic Origin by Race**

Referrals by Type of Offense, Age Group, Race and Sex for CY 2008

|                      |       | White<br>Male | African<br>American<br>Male | Other<br>Race<br>Male | White<br>Female | African<br>American<br>Female | Other<br>Race<br>Female | Unknown<br>Race or<br>Sex | Tota |
|----------------------|-------|---------------|-----------------------------|-----------------------|-----------------|-------------------------------|-------------------------|---------------------------|------|
| Delinquent           |       |               |                             |                       |                 |                               |                         |                           |      |
| Ages 10 and Under    |       | 8             | 0                           | 0                     | 1               | 0                             | 0                       | 1                         | 10   |
| Ages 11 through 12   |       | 3             | 0                           | 0                     | 1               | 0                             | 0                       | 0                         | 4    |
| Ages 13 through 14   |       | 20            | 0                           | 0                     | 7               | 0                             | 0                       | 2                         | 29   |
| Ages 15 through 16   |       | 52            | 0                           | 0                     | 11              | 0                             | 0                       | 0                         | 63   |
| Ages 17 through 18   |       | 41            | 0                           | 0                     | 8               | 0                             | 0                       | 1                         | 50   |
| Ages 19 and Over     |       | 0             | 0                           | 0                     | 0               | 0                             | 0                       | 0                         | (    |
|                      | Total | 124           | 0                           | 0                     | 28              | 0                             | 0                       | 4                         | 150  |
| Status               |       |               |                             |                       |                 |                               |                         |                           |      |
| Ages 10 and Under    |       | 7             | 0                           | 0                     | 3               | 0                             | 0                       | 0                         | 10   |
| Ages 11 through 12   |       | 3             | 0                           | 0                     | 2               | 0                             | 0                       | 0                         |      |
| Ages 13 through 14   |       | 13            | 0                           | 0                     | 6               | 0                             | 1                       | 0                         | 20   |
| Ages 15 through 16   |       | 24            | 0                           | 0                     | 32              | 0                             | 0                       | 0                         | 5    |
| Ages 17 through 18   |       | 19            | 0                           | 0                     | 11              | 0                             | 0                       | 0                         | 30   |
| Ages 19 and Over     |       | 0             | 0                           | 0                     | 0               | 0                             | 0                       | 0                         | (    |
|                      | Total | 66            | 0                           | 0                     | 54              | 0                             | 1                       | 0                         | 12   |
| Dependency and Negle | ect   |               |                             |                       |                 |                               |                         |                           |      |
| Ages 10 and Under    |       | 35            | 2                           | 0                     | 32              | 1                             | 0                       | 0                         | 70   |
| Ages 11 through 12   |       | 2             | 0                           | 0                     | 6               | 0                             | 0                       | 0                         | 1    |
| Ages 13 through 14   |       | 4             | 0                           | 0                     | 2               | 1                             | 1                       | 0                         | 8    |
| Ages 15 through 16   |       | 3             | 0                           | 0                     | 3               | 0                             | 0                       | 0                         | (    |
| Ages 17 through 18   |       | 2             | 0                           | 0                     | 1               | 0                             | 0                       | 0                         | ;    |
| Ages 19 and Over     |       | 0             | 0                           | 0                     | 0               | 0                             | 0                       | 0                         | (    |
|                      | Total | 46            | 2                           | 0                     | 44              | 2                             | 1                       | 0                         | 9:   |
| Other Violations     |       |               |                             |                       |                 |                               |                         |                           |      |
| Ages 10 and Under    |       | 0             | 0                           | 0                     | 0               | 0                             | 0                       | 0                         | (    |
| Ages 11 through 12   |       | 0             | 0                           | 0                     | 0               | 0                             | 0                       | 0                         | (    |
| Ages 13 through 14   |       | 0             | 0                           | 0                     | 0               | 0                             | 0                       | 0                         | (    |
| Ages 15 through 16   |       | 0             | 0                           | 0                     | 0               | 0                             | 0                       | 0                         | (    |
| Ages 17 through 18   |       | 0             | 0                           | 0                     | 0               | 0                             | 0                       | 0                         | (    |
| Ages 19 and Over     |       | 0             | 0                           | 0                     | 0               | 0                             | 0                       | 0                         | (    |
|                      | Total | 0             | 0                           | 0                     | 0               | 0                             | 0                       | 0                         |      |