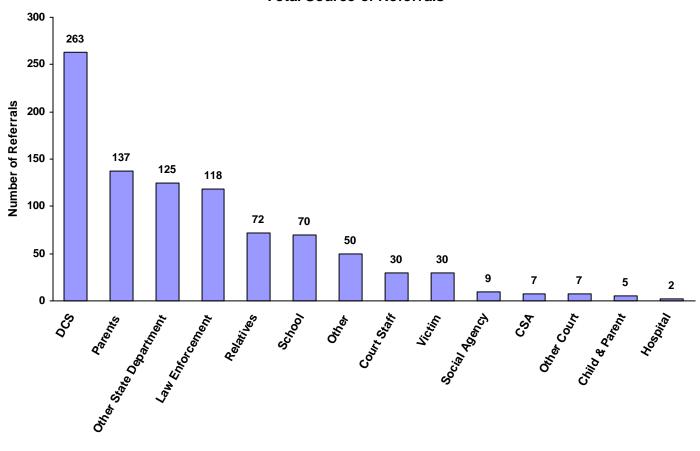

2     | 0.22%                      |
| Unknown                    | 0             | 0                           | 0                     | 0               | 0                             | 0                       | 0                         | 0     | 0.00%                      |
| Other                      | 15            | 10                          | 0                     | 23              | 2                             | 0                       | 0                         | 50    | 5.41%                      |
| Totals                     | 508           | 33                          | 4                     | 357             | 11                            | 5                       | 7                         | 925   |                            |

#### **Total Source of Referrals**



Six Most Frequent Referral Reasons by Source, Race and Sex for CY 2008

|                                         | White<br>Male | African<br>American<br>Male | Other<br>Race<br>Male | White<br>Female | African<br>American<br>Female | Other<br>Race<br>Female | Unknown<br>Race or<br>Sex | Total |
|-----------------------------------------|---------------|-----------------------------|-----------------------|-----------------|-------------------------------|-------------------------|---------------------------|-------|
| Law Enforcement                         |               |                             |                       |                 |                               |                         |                           |       |
| 1 . Theft of Property                   | 22