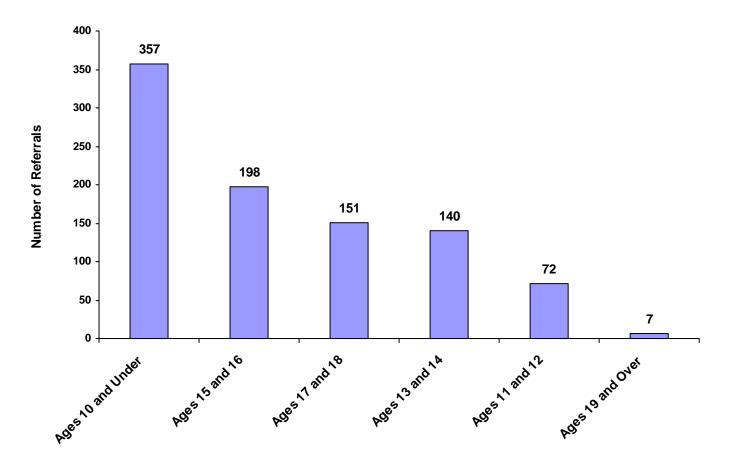

#### Referrals by Age Group, Race and Sex for CY 2008

|                      | White<br>Male | African<br>American<br>Male | Other<br>Race<br>Male | White<br>Female | African<br>American<br>Female | Other<br>Race<br>Female | Unknown<br>Race or<br>Sex | Total | % of<br>Total<br>Referrals |
|----------------------|---------------|-----------------------------|-----------------------|-----------------|-------------------------------|-------------------------|---------------------------|-------|----------------------------|
| Birth through Age 10 | 166           | 18                          | 0                     | 164             | 5                             | 1                       | 3                         | 357   | 38.59%                     |
| Ages 11 and 12       | 31            | 6                           | 0                     | 32              | 3                             | 0                       | 0                         | 72    | 7.78%                      |
| Ages 13 and 14       | 93            | 7                           | 0                     | 33              | 1                             | 3                       | 3                         | 140   | 15.14%                     |
| Ages 15 and 16       | 114           | 1                           | 0                     | 80              | 2                             | 1                       | 0                         | 198   | 21.41%                     |
| Ages 17 and 18       | 102           | 0                           | 4                     | 44              | 0                             | 0                       | 1                         | 151   | 16.32%                     |
| Ages 19 and Over     | 2             | 1                           | 0                     | 4               | 0                             | 0                       | 0                         | 7     | 0.76%                      |
| All Age Group Totals | 508           | 33                          | 4                     | 357             | 11                            | 5                       | 7                         | 925   |                            |

#### **Total Referrals by Age Group**