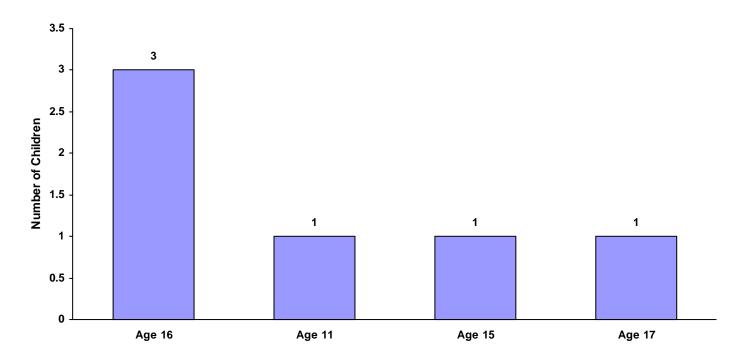

| 0                       | 0                         | 1     | 0.11%                        |
| Age 18          | 0             | 0 | 0                     | 0               | 0                             | 0                       | 0                         | 0     | 0.00%                        |
| Age 19 and Over | 0             | 0 | 0                     | 0               | 0                             | 0                       | 0                         | 0     | 0.00%                        |
| •               | Totals 6      | 0 | 0                     | 0               | 0                             | 0                       | 0                         | 6     |                              |

#### Total Children Referred for Carrying Weapons on School Property



#### Intake Actions at Referral by Race and Sex for CY 2008

|                             | White<br>Male | African<br>American<br>Male | Other<br>Race<br>Male | White<br>Female | African<br>American<br>Female | Other<br>Race<br>Female | Unknown<br>Race or<br>Sex | Total | % of<br>Total<br>Referrals |
|-----------------------------|---------------|-----------------------------|-----------------------|-----------------|-------------------------------|-------------------------|---------------------------|-------|----------------------------|
| Petition Filed              | 457           | 23                          | 2                     | 324             | 7                             | 3                       | 7                         | 823   | 88.97%                     |
| Motion