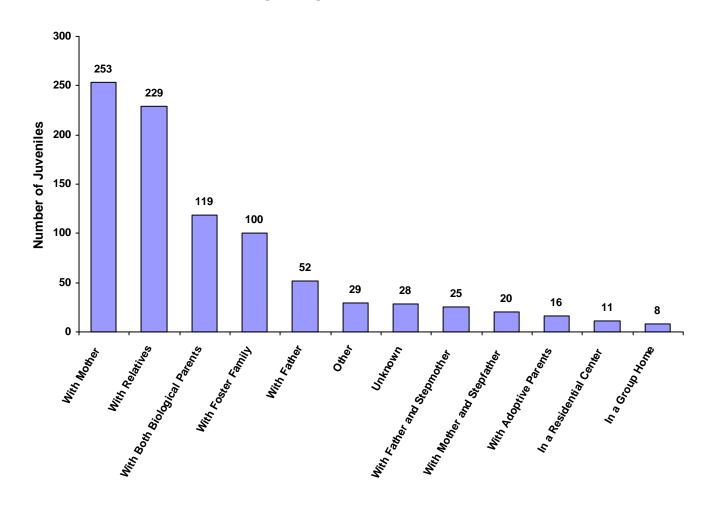

Living Arrangement of Juveniles by Race and Sex for CY 2008

|                              | \A/la:4.a     | African          | Other        | \ <b>A/l</b> b.i4.a | African            | Other          | Unknown        |       | % of All             |
|------------------------------|---------------|------------------|--------------|---------------------|--------------------|----------------|----------------|-------|----------------------|
|                              | White<br>Male | American<br>Male | Race<br>Male | White<br>Female     | American<br>Female | Race<br>Female | Race or<br>Sex | Total | Children<br>Referred |
| With Both Biological Parents | 69            | 5                | 0            | 43                  | 1                  | 0              | 1              | 119   | 13.37%               |
| With Father and Stepmother   | 7             | 0                | 0            | 18                  | 0                  | 0              | 0              | 25    | 2.81%                |
| With Mother and Stepfather   | 9             | 0                | 0            | 11                  | 0                  | 0              | 0              | 20    | 2.25%                |
| With Mother                  | 142           | 4                | 0            | 104                 | 0                  | 2              | 1              | 253   | 28.43%               |
| With Father                  | 43            | 0                | 0            | 8                   | 1                  | 0              | 0              | 52    | 5.84%                |
| With Relatives               | 120           | 7                | 1            | 94                  | 3                  | 2              | 2              | 229   | 25.73%               |
| With Adoptive Parents        | 8             | 0                | 2            | 5                   | 0                  | 0              | 1              | 16    | 1.80%                |
| With Foster Family           | 43            | 16               | 0            | 34                  | 6                  | 1              | 0              | 100   | 11.24%               |
| In a Group Home              | 5             | 0                | 1            | 2                   | 0                  | 0              | 0              | 8     | 0.90%                |
| In a Residential Center      | 5             | 0                | 0            | 6                   | 0                  | 0              | 0              | 11    | 1.24%                |
| In an Institution            | 0             | 0                | 0            | 0                   | 0                  | 0              | 0              | 0     | 0.00%                |
| Independent                  | 0             | 0                | 0            | 0                   | 0                  | 0              | 0              | 0     | 0.00%                |
| Unknown                      | 15            | 1                | 0            | 12                  | 0                  | 0              | 0              | 28    | 3.15%                |
| Other                        | 15            | 0                | 0            | 13                  | 0                  | 0              | 1              | 29    | 3.26%                |
| Totals                       | 481           | 33               | 4            | 350                 | 11                 | 5              | 6              | 890   |                      |

#### **Living Arrangement of Juveniles**