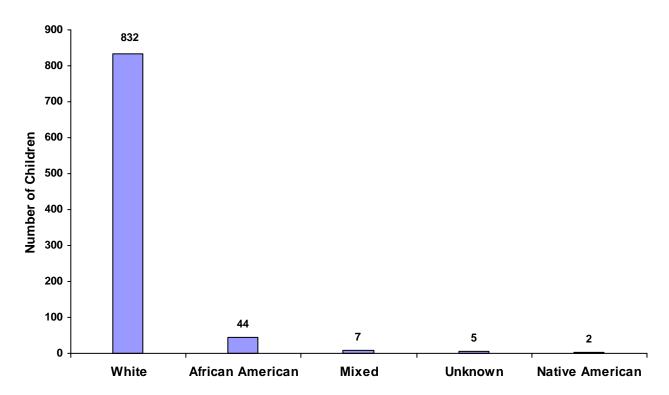

#### Children Referred by Race and Sex for CY 2008

| Race             |       | Male | Female | Unknown | Total |
|------------------|-------|------|--------|---------|-------|
| White            |       | 481  | 350    | 1       | 832   |
| African American |       | 33   | 11     | 0       | 44    |
| Native American  |       | 2    | 0      | 0       | 2     |
| Asian            |       | 0    | 0      | 0       | 0     |
| Mixed            |       | 2    | 5      | 0       | 7     |
| Unknown          |       | 3    | 2      | 0       | 5     |
|                  | Total | 521  | 368    | 1       | 890   |

#### **Total Children by Race**