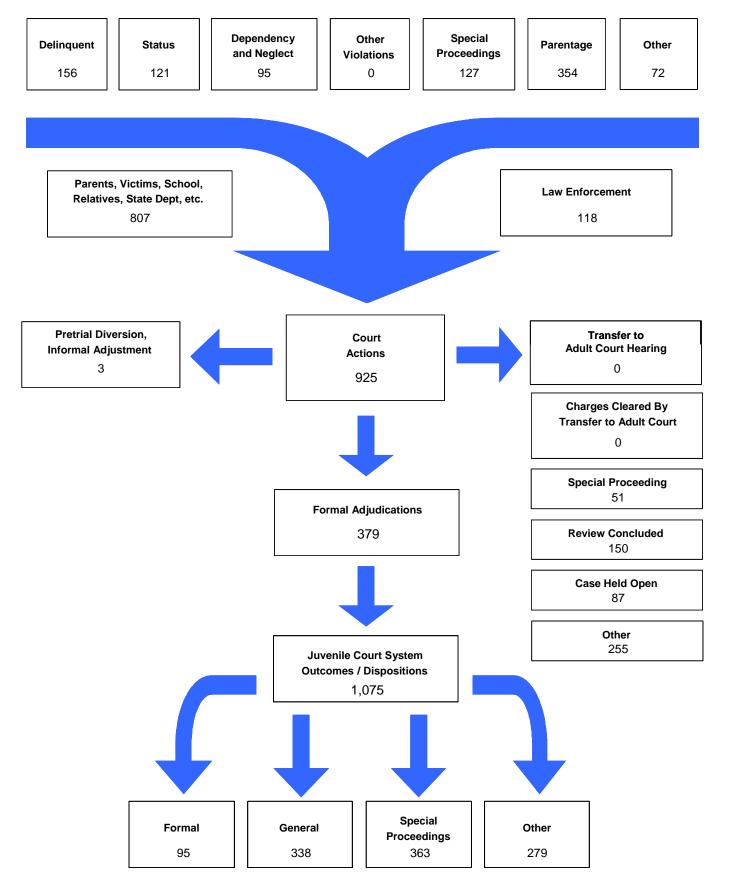

#### The Juvenile Court Referral Process for CY 2008

#### Referrals by Age Group, Race and Sex for CY 2008

|                      | White<br>Male | African<br>American<br>Male | Other<br>Race<br>Male | White<br>Female | African<br>American<br>Female | Other<br>Race<br>Female | Unknown<br>Race or<br>Sex | Total | % of<br>Total<br>Referrals |
|----------------------|---------------|-----------------------------|-----------------------|-----------------|-------------------------------|-------------------------|---------------------------|-------|----------------------------|
| Birth through Age 10 | 166           | 18                          | 0                     | 164             | 5                             | 1                       | 3                         | 357   | 38.59%                     |
| Ages 11 and 12       | 31            | 6                           | 0                     | 32              | 3                             | 0                       | 0                         | 72    | 7.78%                      |
| Ages 13 and 14       | 93            | 7                           | 0                     | 33              | 1                             | 3                       | 3                         | 140   | 15.14%                     |
| Ages 15 and 16       | 114           | 1                           | 0                     | 80              | 2                             | 1                       | 0                         | 198   | 21.41%                     |
| Ages 17 and 18       | 102           | 0                           | 4                     | 44              | 0                             | 0                       | 1                         | 151   | 16.32%                     |
| Ages 19 and Over     | 2             | 1                           | 0                     | 4               | 0                             | 0                       | 0                         | 7     | 0.76%                      |
| All Age Group Totals | 508           | 33                          | 4                     | 357             | 11                            | 5                       | 7                         | 925   |                            |

Referrals by Type of Offense, Age Group, Race and Sex for CY 2008

|                     |             |               | _                           |                       |                 |                               |                         |                           |       |
|---------------------|-------------|---------------|-----------------------------|-----------------------|-----------------|-------------------------------|-------------------------|---------------------------|-------|
|                     |             | White<br>Male | African<br>American<br>Male | Other<br>Race<br>Male | White<br>Female | African<br>American<br>Female | Other<br>Race<br>Female | Unknown<br>Race or<br>Sex | Total |
| Special Proceedings |             |               |                             |                       |                 |                               |                         |                           |       |
| Ages 10 and Under   |             | 100           | 12                          | 0                     | 119             | 3                             | 1                       | 2                         | 237   |
| Ages 11 through 12  |             | 20            | 4                           | 0                     | 22              | 1                             | 0                       | 0                         | 47    |
| Ages 13 through 14  |             | 52            | 5                           | 0                     | 15              | 0                             | 1                       | 1                         | 74    |
| Ages 15 through 16  |             | 28            | 0                           | 0                     | 30              | 2                             | 1                       | 0                         | 61    |
| Ages 17 through 18  |             | 29            | 0                           | 3                     | 23              | 0                             | 0                       | 0                         | 55    |
| Ages 19 and Over    |             | 2             | 1                           | 0                     | 4               | 0                             | 0                       | 0                         | 7     |
|                     | Total       | 231           | 22                          | 3                     | 213             | 6                             | 3                       | 3                         | 481   |
| Other               |             |               |                             |                       |                 |                               |                         |                           |       |
| Ages 10 and Under   |             | 16            | 4                           | 0                     | 9               | 1                             | 0                       | 0                         | 30    |
| Ages 11 through 12  |             | 3             | 2                           | 0                     | 1               | 2                             | 0                       | 0                         | 8     |
| Ages 13 through 14  |             | 4             | 2                           | 0                     | 3               | 0                             | 0                       | 0                         | ç     |
| Ages 15 through 16  |             | 7             | 1                           | 0                     | 4               | 0                             | 0                       | 0                         | 12    |
| Ages 17 through 18  |             | 11            | 0                           | 1                     | 1               | 0                             | 0                       | 0                         | 13    |
| Ages 19 and Over    |             | 0             | 0                           | 0                     | 0               | 0                             | 0                       | 0                         | (     |
|                     | Total       | 41            | 9                           | 1                     | 18              | 3                             | 0                       | 0                         | 72    |
|                     | Grand Total | 508           | 33                          | 4                     | 357             | 11                            | 5                       | 7                         | 925   |