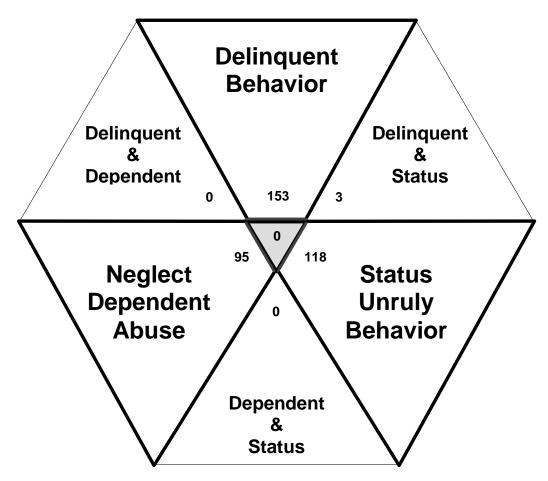

### Delinquent, Dependent/Neglect/Abuse, and Status/Unruly Referrals for CY 2008 Total = 369

The remaining referrals are for: Custody, Visitation, Paternity/Legitimation, Child Support, Special Procedures and Other Referrals Each child may be counted in more than one category

Total number of individual children for ALL referrals disposed by juvenile courts during CY 2008 equals 890

Children can have referrals in multiple categories. The drawing above shows that in the year 2008 there were 153 referrals to Grainger County Juvenile Court for children with only delinquent offenses, 118 for those with only status/unruly behavior, and 95 for children with neglect, dependent or abuse referrals during the calendar year. There were 3 referrals for children that had a delinquent AND a status/unruly referral. There were 0 referrals for children with both delinquent behavior AND a neglect, dependent or abuse allegation. There were 0 referrals for children that had both a status/unruly referral AND a neglect, dependent or abuse allegation. Also, there were 0 referrals for children that had a delinquent referral, a status/unruly referral AND a neglect, dependent or abuse allegation.