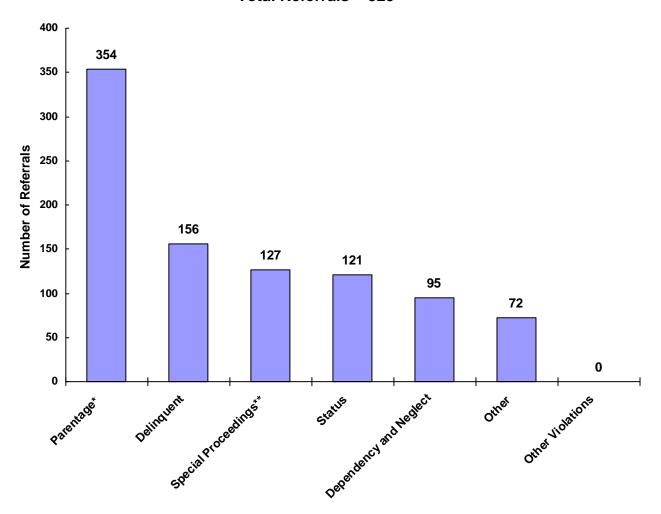

#### Referrals by Type of Offense in CY 2008

<sup>\*</sup> Parentage includes: Custody, Visitation, Paternity/Legitimation and Child Support

Information from the Juvenile Court represents a total of 890 children and 907 cases that were reported to the TCJFCJ.

A Status offense is an offense committed by a child that if committed by an adult, would not be considered an offense or unlawful act. An example of this is smoking when not legally an adult.

<sup>\*\*</sup>Special Proceedings include: Judicial Review, Administrative Review, Foster Care Review, Request for Medical Treatment and Consent to Marry