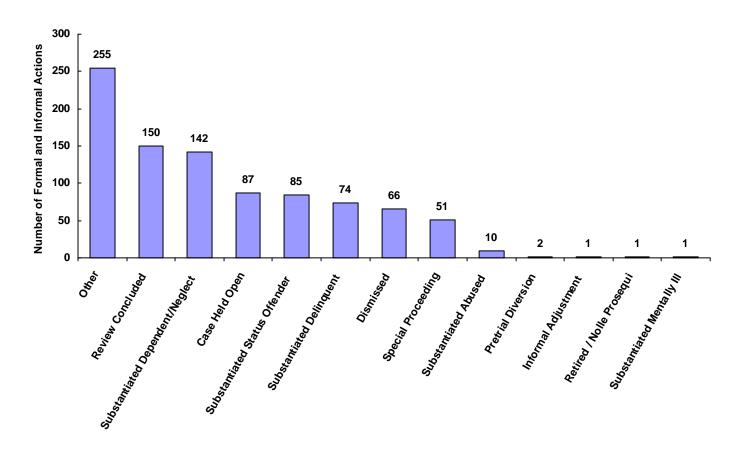

|
| Unknown                            | 0             | 0                           | 0                     | 0               | 0                             | 0                       | 0                         | 0     | 0.00%                      |
| Other                              | 132           | 16                          | 2                     | 100             | 5                             | 0                       | 0                         | 255   | 27.57%                     |
| Totals                             | 508           | 33                          | 4                     | 357             | 11                            | 5                       | 7                         | 925   |                            |

#### **Total Formal and Informal Actions**



### Formal and Informal Actions by Type of Offense, Race and Sex for CY 2008

|                                                                                                                                                                                                                                                                                                                                             | White<br>Male                                        | African<br>American<br>Male               | Other<br>Race<br>Male                     | White<br>Female                                           | African<br>American<br>Female                  | Other<br>Race<br>Female                   | Unknown<br>Race or<br>Sex                 | Total