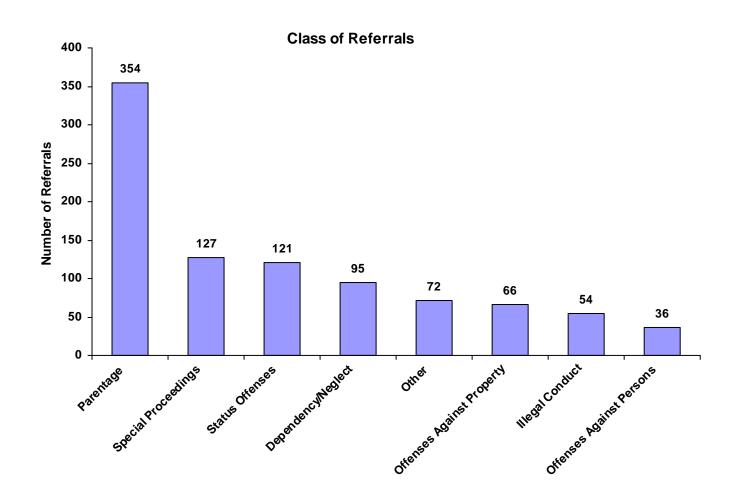

#### Referrals by Type of Offense in CY 2008

<sup>\*</sup> Parentage includes: Custody, Visitation, Paternity/Legitimation and Child Support

Information from the Juvenile Court represents a total of 890 children and 907 cases that were reported to the TCJFCJ.

A Status offense is an offense committed by a child that if committed by an adult, would not be considered an offense or unlawful act. An example of this is smoking when not legally an adult.

<sup>\*\*</sup>Special Proceedings include: Judicial Review, Administrative Review, Foster Care Review, Request for Medical Treatment and Consent to Marry

#### Class of Referrals by Race and Sex for CY 2008

|                             | White<br>Male | African<br>American<br>Male | Other<br>Race<br>Male | White<br>Female | African<br>American<br>Female | Other<br>Race<br>Female | Unknown<br>Race or<br>Sex | Total | % of<br>Total<br>Referrals |
|-----------------------------|---------------|-----------------------------|-----------------------|-----------------|-------------------------------|-------------------------|---------------------------|-------|----------------------------|
| Offenses Against Persons    | 23            | 0                           | 0                     | 10              | 0                             | 0                       | 3                         | 36    | 3.89%                      |
| Offenses Against Property   | 59            | 0                           | 0                     | 7               | 0                             | 0                       | 0                         | 66    | 7.14%                      |
| Illegal Conduct             | 42            | 0                           | 0                     | 11              | 0                             | 0                       | 1                         | 54    | 5.84%                      |
| Status Offenses             | 66            | 0                           | 0                     | 54              | 0                             | 1                       | 0                         | 121   | 13.08%                     |
| Dependency/Neglect          | 46            | 2                           | 0                     | 44              | 2                             | 1                       | 0                         | 95    | 10.27%                     |
| Other Violation Proceedings | 0             | 0                           | 0                     | 0               | 0                             | 0                       | 0                         | 0     | 0.00%                      |
| Parentage                   | 172           | 8                           | 2                     | 168             | 2                             | 0                       | 2                         | 354   | 38.27%                     |
| Special Proceedings         | 59            | 14                          | 1                     | 45              | 4                             | 3                       | 1                         | 127   | 13.73%                     |
| Other                       | 41            | 9                           | 1                     | 18              | 3                             | 0                       | 0                         | 72    | 7.78%                      |
| Totals                      | 508           | 33                          | 4                     | 357             | 11                            | 5                       | 7                         | 925   |                            |