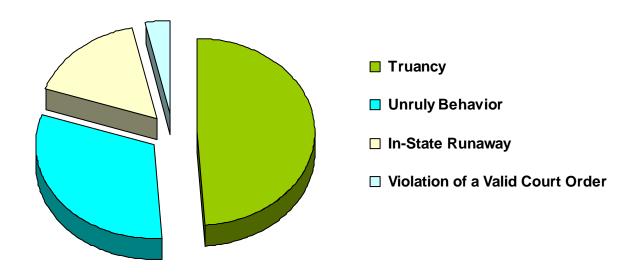

#### Referrals for Status/Unruly Offenses in CY 2008 Total Status/Unruly Referrals = 121

| Referral Reason                  | Count | Percent |
|----------------------------------|-------|---------|
| Truancy                          | 59    | 48.76%  |
| Unruly Behavior                  | 38    | 31.40%  |
| In-State Runaway                 | 20    | 16.53%  |
| Violation of a Valid Court Order | 4     | 3.31%   |
| Violation of Curfew              | 0     | 0.00%   |
| Possession of Tobacco Products   | 0     | 0.00%   |
| Out-of-State Runaway             | 0     | 0.00%   |
| Total                            | 121   |         |