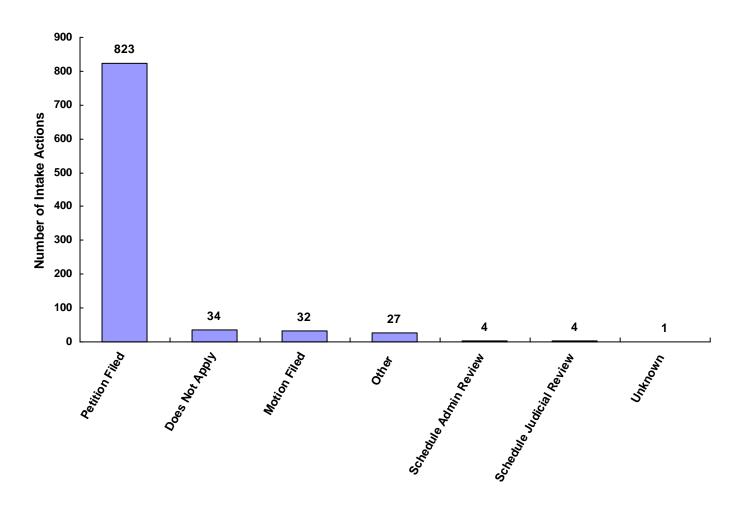

#### Children of Hispanic Origin by Race and Sex for CY 2008

| Race             | Male | Female | Unknown | Total |
|------------------|------|--------|---------|-------|
| White            | 1    | 0      | 0       | 1     |
| African American | 8    | 2      | 0       | 10    |
| Native American  | 0    | 0      | 0       | 0     |
| Asian            | 0    | 0      | 0       | 0     |
| Mixed            | 1    | 1      | 0       | 2     |
| Unknown          | 3    | 1      | 0       | 4     |
| Total            | 13   | 4      | 0       | 17    |