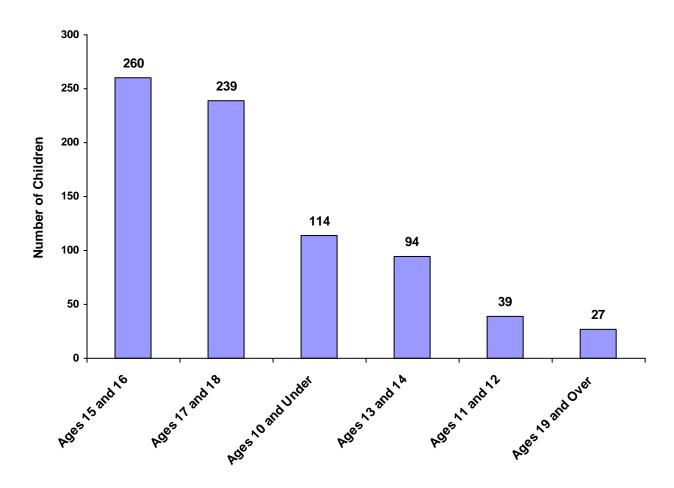

#### Children Referred by Age Group, Race and Sex for CY 2008

|                    | White<br>Male | African<br>American<br>Male | Other<br>Race<br>Male | White<br>Female | African<br>American<br>Female | Other<br>Race<br>Female | Unknown<br>Race or<br>Sex | Total | % of All<br>Children<br>Referred |
|--------------------|---------------|-----------------------------|-----------------------|-----------------|-------------------------------|-------------------------|---------------------------|-------|----------------------------------|
| Ages 10 and Under  | 30            | 4                           | 0                     | 28              | 1                             | 0                       | 51                        | 114   | 14.75%                           |
| Ages 11 through 12 | 22            | 0                           | 1                     | 5               | 0                             | 0                       | 11                        | 39    | 5.05%                            |
| Ages 13 through 14 | 49            | 4                           | 0                     | 26              | 2                             | 1                       | 12                        | 94    | 12.16%                           |
| Ages 15 through 16 | 151           | 7                           | 2                     | 68              | 9                             | 0                       | 23                        | 260   | 33.64%                           |
| Ages 17 through 18 | 136           | 11                          | 0                     | 60              | 3                             | 0                       | 29                        | 239   | 30.92%                           |
| Ages 19 and Over   | 8             | 0                           | 0                     | 16              | 0                             | 0                       | 3                         | 27    | 3.49%                            |
| Total              | 396           | 26                          | 3                     | 203             | 15                            | 1                       | 129                       | 773   |                                  |

#### **Total Children by Age Group**