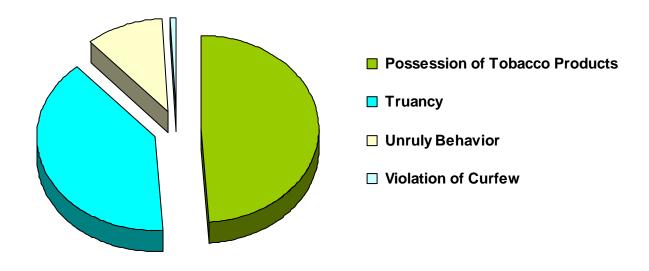

### Referrals for Status/Unruly Offenses in CY 2008 Total Status/Unruly Referrals = 246

| Referral Reason                  | Count | Percent |
|----------------------------------|-------|---------|
| Possession of Tobacco Products   | 120   | 48.78%  |
| Truancy                          | 98    | 39.84%  |
| Unruly Behavior                  | 26    | 10.57%  |
| Violation of Curfew              | 2     | 0.81%   |
| Violation of a Valid Court Order | 0     | 0.00%   |
| Out-of-State Runaway             | 0     | 0.00%   |
| In-State Runaway                 | 0     | 0.00%   |
| Total                            | 246   |         |