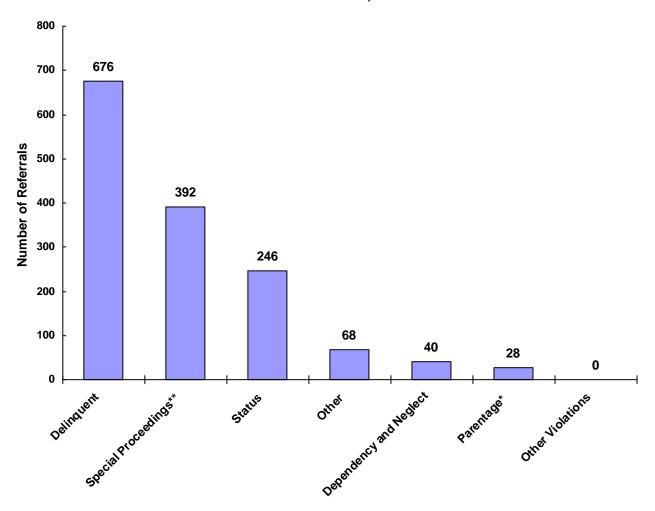

### Referrals by Type of Offense in CY 2008

<sup>\*</sup> Parentage includes: Custody, Visitation, Paternity/Legitimation and Child Support

Information from the Juvenile Court represents a total of 773 children and 1,380 cases that were reported to the TCJFCJ.

A Status offense is an offense committed by a child that if committed by an adult, would not be considered an offense or unlawful act. An example of this is smoking when not legally an adult.

<sup>\*\*</sup>Special Proceedings include: Judicial Review, Administrative Review, Foster Care Review, Request for Medical Treatment and Consent to Marry