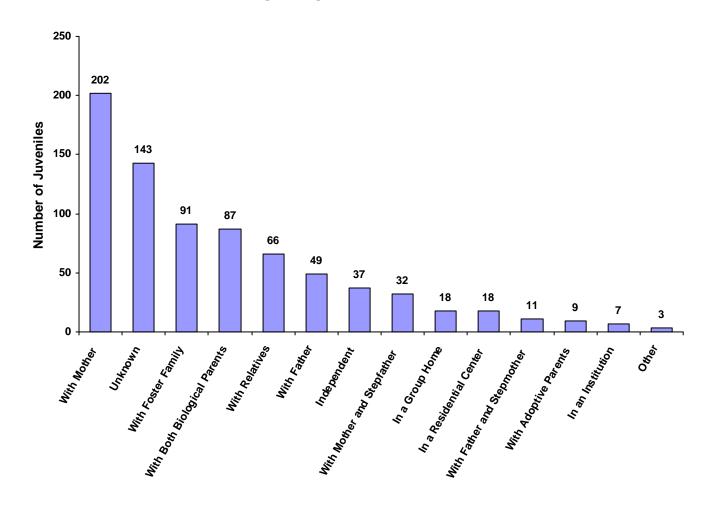

Living Arrangement of Juveniles by Race and Sex for CY 2008

|                              | White<br>Male | African<br>American<br>Male | Other<br>Race<br>Male | White<br>Female | African<br>American<br>Female | Other<br>Race<br>Female | Unknown<br>Race or<br>Sex | Total | % of All<br>Children<br>Referred |
|------------------------------|---------------|-----------------------------|-----------------------|-----------------|-------------------------------|-------------------------|---------------------------|-------|----------------------------------|
| With Both Biological Parents | 54            | 4                           | 0                     | 17              | 0                             | 1                       | 11                        | 87    | 11.25%                           |
| With Father and Stepmother   | 7             | 0                           | 0                     | 2               | 0                             | 0                       | 2                         | 11    | 1.42%                            |
| With Mother and Stepfather   | 16            | 2                           | 1                     | 10              | 0                             | 0                       | 3                         | 32    | 4.14%                            |
| With Mother                  | 94            | 7                           | 0                     | 52              | 10                            | 0                       | 39                        | 202   | 26.13%                           |
| With Father                  | 28            | 0                           | 0                     | 10              | 0                             | 0                       | 11                        | 49    | 6.34%                            |
| With Relatives               | 28            | 2                           | 1                     | 15              | 0                             | 0                       | 20                        | 66    | 8.54%                            |
| With Adoptive Parents        | 3             | 1                           | 0                     | 2               | 1                             | 0                       | 2                         | 9     | 1.16%                            |
| With Foster Family           | 43            | 1                           | 0                     | 27              | 3                             | 0                       | 17                        | 91    | 11.77%                           |
| In a Group Home              | 10            | 2                           | 0                     | 0               | 0                             | 0                       | 6                         | 18    | 2.33%                            |
| In a Residential Center      | 14            | 2                           | 1                     | 0               | 0                             | 0                       | 1                         | 18    | 2.33%                            |
| In an Institution            | 5             | 2                           | 0                     | 0               | 0                             | 0                       | 0                         | 7     | 0.91%                            |
| Independent                  | 12            | 0                           | 0                     | 22              | 0                             | 0                       | 3                         | 37    | 4.79%                            |
| Unknown                      | 81            | 3                           | 0                     | 45              | 1                             | 0                       | 13                        | 143   | 18.50%                           |
| Other                        | 1             | 0                           | 0                     | 1               | 0                             | 0                       | 1                         | 3     | 0.39%                            |
| Totals                       | 396           | 26                          | 3                     | 203             | 15                            | 1                       | 129                       | 773   |                                  |

#### Living Arrangement of Juveniles