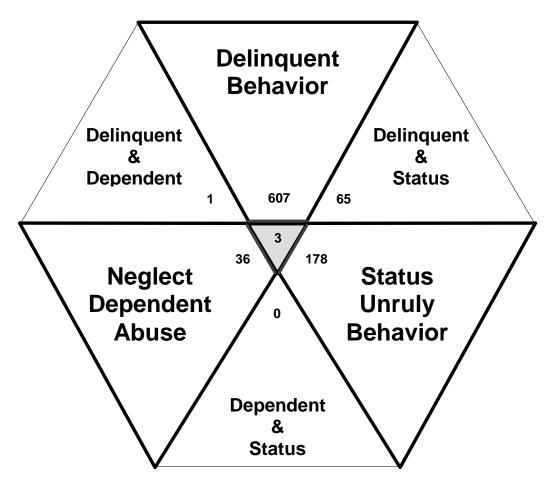

Total number of individual children for ALL referrals disposed by juvenile courts during CY 2008 equals 773

Children can have referrals in multiple categories. The drawing above shows that in the year 2008 there were 607 referrals to Greene County Juvenile Court for children with only delinquent offenses, 178 for those with only status/unruly behavior, and 36 for children with neglect, dependent or abuse referrals during the calendar year. There were 65 referrals for children that had a delinquent AND a status/unruly referral. There were 1 referrals for children with both delinquent behavior AND a neglect, dependent or abuse allegation. There were 0 referrals for children that had both a status/unruly referral AND a neglect, dependent or abuse allegation. Also, there were 3 referrals for children that had a delinquent referral, a status/unruly referral AND a neglect, dependent or abuse allegation.