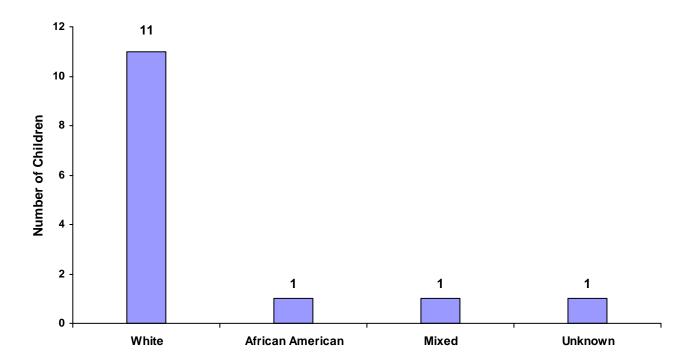

### Children of Hispanic Origin by Race and Sex for CY 2008

| Race             | Male | Female | Unknown | Total |
|------------------|------|--------|---------|-------|
| White            | 8    | 3      | 0       | 11    |
| African American | 1    | 0      | 0       | 1     |
| Native American  | 0    | 0      | 0       | 0     |
| Asian            | 0    | 0      | 0       | 0     |
| Mixed            | 0    | 1      | 0       | 1     |
| Unknown          | 1    | 0      | 0       | 1     |
| Total            | 10   | 4      | 0       | 14    |

#### **Total Children of Hispanic Origin by Race**

Referrals by Type of Offense, Age Group, Race and Sex for CY 2008

|                      |       | White<br>Male | African<br>American<br>Male | Other<br>Race<br>Male | White<br>Female | African<br>American<br>Female | Other<br>Race<br>Female | Unknown<br>Race or<br>Sex | Total |
|----------------------|-------|---------------|-----------------------------|-----------------------|-----------------|-------------------------------|-------------------------|---------------------------|-------|
| Delinquent           |       |               |                             |                       |                 |                               |                         |                           |       |
| Ages 10 and Under    |       | 0             | 1                           | 0                     | 0               | 0                             | 0                       | 7                         | 8     |
| Ages 11 through 12   |       | 8             | 0                           | 0                     | 0               | 0                             | 0                       | 6                         | 14    |
| Ages 13 through 14   |       | 49            | 6                           | 1                     | 14              | 1                             | 1                       | 9                         | 81    |
| Ages 15 through 16   |       | 149           | 12                          | 4                     | 57              | 4                             | 0                       | 22                        | 248   |
| Ages 17 through 18   |       | 181           | 10                          | 0                     | 77              | 7                             | 0                       | 34                        | 309   |
| Ages 19 and Over     |       | 5             | 0                           | 0                     | 11              | 0                             | 0                       | 0                         | 10    |
|                      | Total | 392           | 29                          | 5                     | 159             | 12                            | 1                       | 78                        | 670   |
| Status               |       |               |                             |                       |                 |                               |                         |                           |       |
| Ages 10 and Under    |       | 2             | 0                           | 0                     | 0               | 0                             | 0                       | 0                         | :     |
| Ages 11 through 12   |       | 11            | 0                           | 1                     | 1               | 0                             | 0                       | 0                         | 1:    |
| Ages 13 through 14   |       | 24            | 1                           | 0                     | 8               | 1                             | 0                       | 6                         | 40    |
| Ages 15 through 16   |       | 88            | 1                           | 0                     | 23              | 3                             | 0                       | 10                        | 12    |
| Ages 17 through 18   |       | 31            | 3                           | 0                     | 18              | 0                             | 0                       | 14                        | 6     |
| Ages 19 and Over     |       | 0             | 0                           | 0                     | 0               | 0                             | 0                       | 0                         |       |
|                      | Total | 156           | 5                           | 1                     | 50              | 4                             | 0                       | 30                        | 246   |
| Dependency and Negle | ect   |               |                             |                       |                 |                               |                         |                           |       |
| Ages 10 and Under    |       | 5             | 0                           | 0                     | 4               | 0                             | 0                       | 13                        | 2     |
| Ages 11 through 12   |       | 0             | 0                           | 0                     | 2               | 0                             | 0                       | 2                         |       |
| Ages 13 through 14   |       | 1             | 0                           | 0                     | 1               | 0                             | 0                       | 1                         | ;     |
| Ages 15 through 16   |       | 3             | 0                           | 0                     | 2               | 0                             | 0                       | 0                         | ;     |
| Ages 17 through 18   |       | 4             | 0                           | 0                     | 1               | 0                             | 0                       | 1                         | (     |
| Ages 19 and Over     |       | 0             | 0                           | 0                     | 0               | 0                             | 0                       | 0                         |       |
|                      | Total | 13            | 0                           | 0                     | 10              | 0                             | 0                       | 17                        | 40    |
| Other Violations     |       |               |                             |                       |                 |                               |                         |                           |       |
| Ages 10 and Under    |       | 0             | 0                           | 0                     | 0               | 0                             | 0                       | 0                         |       |
| Ages 11 through 12   |       | 0             | 0                           | 0                     | 0               | 0                             | 0                       | 0                         | (     |
| Ages 13 through 14   |       | 0             | 0                           | 0                     | 0               | 0                             | 0                       | 0                         |       |
| Ages 15 through 16   |       | 0             | 0                           | 0                     | 0               | 0                             | 0                       | 0                         | (     |
| Ages 17 through 18   |       | 0             | 0                           | 0                     | 0               | 0                             | 0                       | 0                         |       |
| Ages 19 and Over     |       | 0             | 0                           | 0                     | 0               | 0                             | 0                       | 0                         |       |
|                      | Total | 0             | 0                           | 0                     | 0               | 0                             | 0                       | 0                         |       |