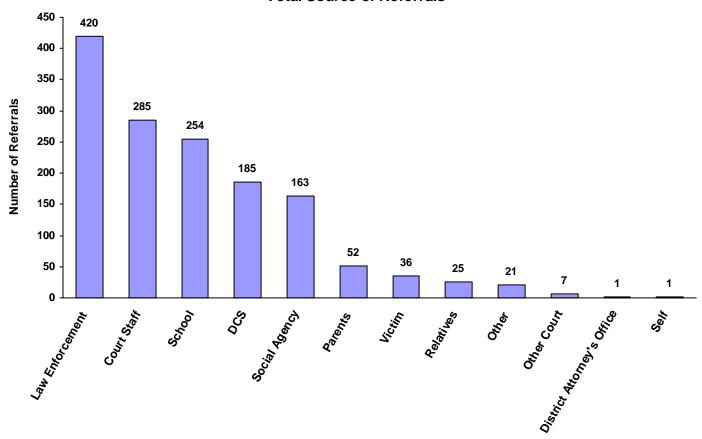

0     | 0.00%                      |
| Unknown                    | 0             | 0                           | 0                     | 0               | 0                             | 0                       | 0                         | 0     | 0.00%                      |
| Other                      | 8             | 0                           | 0                     | 4               | 0                             | 0                       | 9                         | 21    | 1.45%                      |
| Totals                     | 780           | 46                          | 8                     | 343             | 28                            | 1                       | 244                       | 1,450 |                            |

#### **Total Source of Referrals**



Six Most Frequent Referral Reasons by Source, Race and Sex for CY 2008

|                                         | White<br>Male | African<br>American<br>Male | Other<br>Race<br>Male | White<br>Female | African<br>American<br>Female | Other<br>Race<br>Female | Unknown<br>Race or<br>Sex | Total |
|-----------------------------------------|---------------|-----------------------------|-----------------------|-----------------|-------------------------------|-------------------------|---------------------------|-------|
| Law Enforcement                         |               |                             |                       |                 |                               |                         |                           |       |
| 1 . Traffic                             | 96