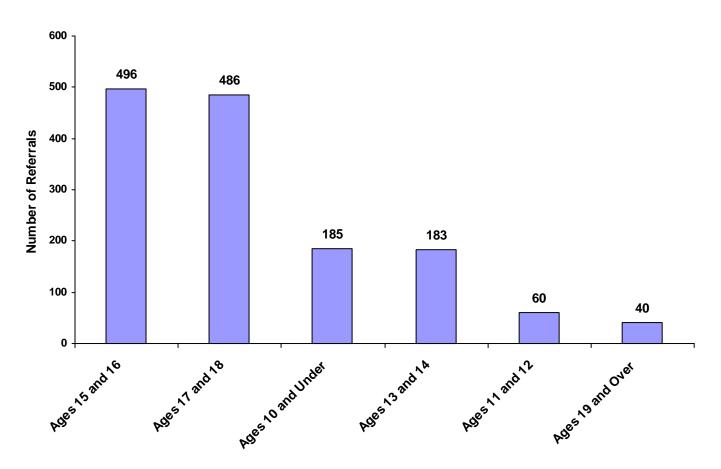

#### Referrals by Age Group, Race and Sex for CY 2008

|                      | White<br>Male | African<br>American<br>Male | Other<br>Race<br>Male | White<br>Female | African<br>American<br>Female | Other<br>Race<br>Female | Unknown<br>Race or<br>Sex | Total | % of<br>Total<br>Referrals |
|----------------------|---------------|-----------------------------|-----------------------|-----------------|-------------------------------|-------------------------|---------------------------|-------|----------------------------|
| Birth through Age 10 | 45            | 5                           | 0                     | 41              | 1                             | 0                       | 93                        | 185   | 12.76%                     |
| Ages 11 and 12       | 27            | 0                           | 1                     | 9               | 0                             | 0                       | 23                        | 60    | 4.14%                      |
| Ages 13 and 14       | 110           | 7                           | 3                     | 37              | 2                             | 1                       | 23                        | 183   | 12.62%                     |
| Ages 15 and 16       | 302           | 16                          | 4                     | 116             | 16                            | 0                       | 42                        | 496   | 34.21%                     |
| Ages 17 and 18       | 284           | 18                          | 0                     | 115             | 9                             | 0                       | 60                        | 486   | 33.52%                     |
| Ages 19 and Over     | 12            | 0                           | 0                     | 25              | 0                             | 0                       | 3                         | 40    | 2.76%                      |
| All Age Group Totals | 780           | 46                          | 8                     | 343             | 28                            | 1                       | 244                       | 1,450 |                            |

#### **Total Referrals by Age Group**