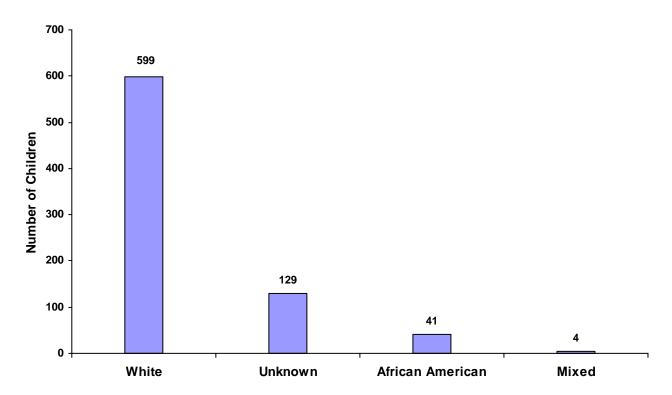

### Children Referred by Race and Sex for CY 2008

| Race             |       | Male | Female | Unknown | Total |
|------------------|-------|------|--------|---------|-------|
| White            |       | 396  | 203    | 0       | 599   |
| African American |       | 26   | 15     | 0       | 41    |
| Native American  |       | 0    | 0      | 0       | 0     |
| Asian            |       | 0    | 0      | 0       | 0     |
| Mixed            |       | 3    | 1      | 0       | 4     |
| Unknown          |       | 70   | 57     | 2       | 129   |
|                  | Total | 495  | 276    | 2       | 773   |

#### **Total Children by Race**