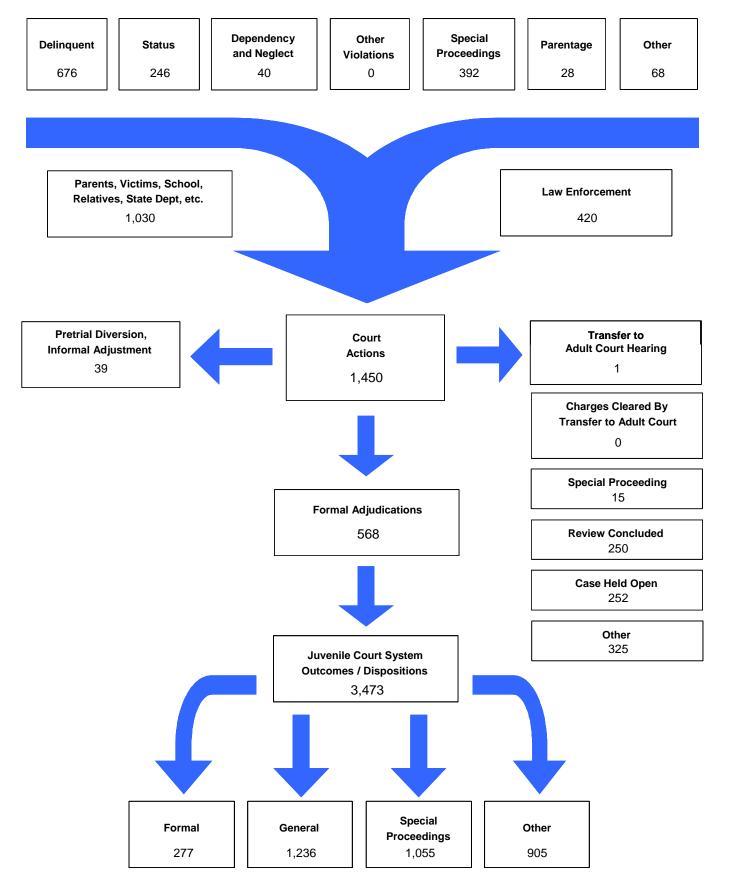

### The Juvenile Court Referral Process for CY 2008

Delinquent, Dependent/Neglect/Abuse, and Status/Unruly Referrals for CY 2008

Total = 890

The remaining referrals are for: Custody, Visitation, Paternity/Legitimation, Child Support, Special Procedures and Other Referrals Each child may be counted in more than one category

Total number of individual children for ALL referrals disposed by juvenile courts during CY 2008 equals 773

Children can have referrals in multiple categories. The drawing above shows that in the year 2008 there were 607 referrals to Greene County Juvenile Court for children with only delinquent offenses, 178 for those with only status/unruly behavior, and 36 for children with neglect, dependent or abuse referrals during the calendar year. There were 65 referrals for children that had a delinquent AND a status/unruly referral. There were 1 referrals for children with both delinquent behavior AND a neglect, dependent or abuse allegation. There were 0 referrals for children that had both a status/unruly referral AND a neglect, dependent or abuse allegation. Also, there were 3 referrals for children that had a delinquent referral, a status/unruly referral AND a neglect, dependent or abuse allegation.