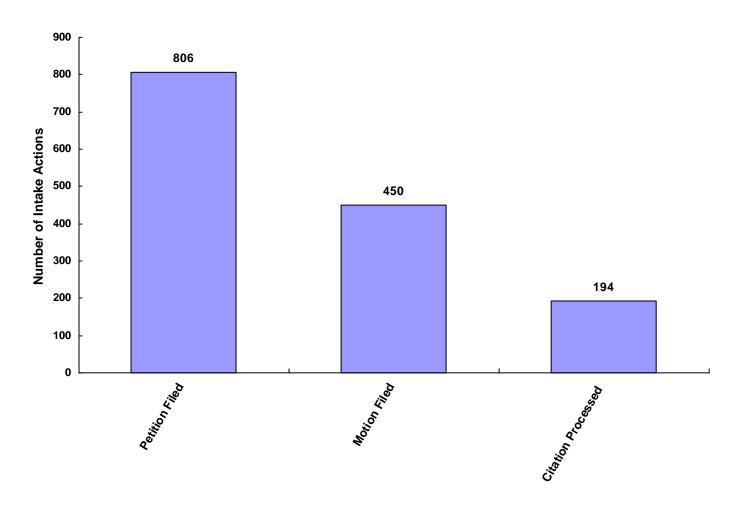

### The Juvenile Court Referral Process for CY 2008

Delinquent, Dependent/Neglect/Abuse, and Status/Unruly Referrals for CY 2008

Total = 890

The remaining referrals are for: Custody, Visitation, Paternity/Legitimation, Child Support, Special Procedures and Other Referrals Each child may be counted in more than one category

Total number of individual children for ALL referrals disposed by juvenile courts during CY 2008 equals 773

Children can have referrals in multiple categories. The drawing above shows that in the year 2008 there were 607 referrals to Greene County Juvenile Court for children with only delinquent offenses, 178 for those with only status/unruly behavior, and 36 for children with neglect, dependent or abuse referrals during the calendar year. There were 65 referrals for children that had a delinquent AND a status/unruly referral. There were 1 referrals for children with both delinquent behavior AND a neglect, dependent or abuse allegation. There were 0 referrals for children that had both a status/unruly referral AND a neglect, dependent or abuse allegation. Also, there were 3 referrals for children that had a delinquent referral, a status/unruly referral AND a neglect, dependent or abuse allegation.