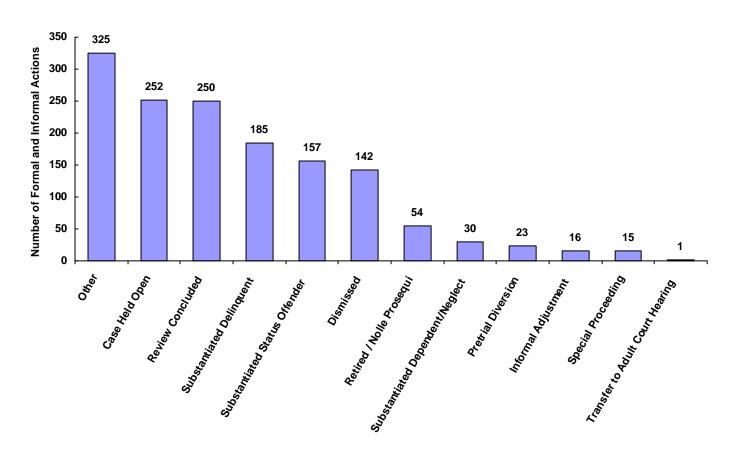

#### Class of Referrals by Race and Sex for CY 2008

|                             | White<br>Male | African<br>American<br>Male | Other<br>Race<br>Male | White<br>Female | African<br>American<br>Female | Other<br>Race<br>Female | Unknown<br>Race or<br>Sex | Total | % of<br>Total<br>Referrals |
|-----------------------------|---------------|-----------------------------|-----------------------|-----------------|-------------------------------|-------------------------|---------------------------|-------|----------------------------|
| Offenses Against Persons    | 40            | 8                           | 1                     | 11              | 3                             | 0                       | 14                        | 77    | 5.31%                      |
| Offenses Against Property   | 61            | 5                           | 1                     | 19              | 1                             | 1                       | 19                        | 107   | 7.38%                      |
| Illegal Conduct             | 291           | 16                          | 3                     | 129             | 8                             | 0                       | 45                        | 492   | 33.93%                     |
| Status Offenses             | 156           | 5                           | 1                     | 50              | 4                             | 0                       | 30                        | 246   | 16.97%                     |
| Dependency/Neglect          | 13            | 0                           | 0                     | 10              | 0                             | 0                       | 17                        | 40    | 2.76%                      |
| Other Violation Proceedings | 0             | 0                           | 0                     | 0               | 0                             | 0                       | 0                         | 0     | 0.00%                      |
| Parentage                   | 2             | 0                           | 0                     | 8               | 0                             | 0                       | 18                        | 28    | 1.93%                      |
| Special Proceedings         | 186           | 10                          | 2                     | 94              | 11                            | 0                       | 89                        | 392   | 27.03%                     |
| Other                       | 31            | 2                           | 0                     | 22              | 1                             | 0                       | 12                        | 68    | 4.69%                      |
| Totals                      | 780           | 46                          | 8                     | 343             | 28                            | 1                       | 244                       | 1,450 |                            |