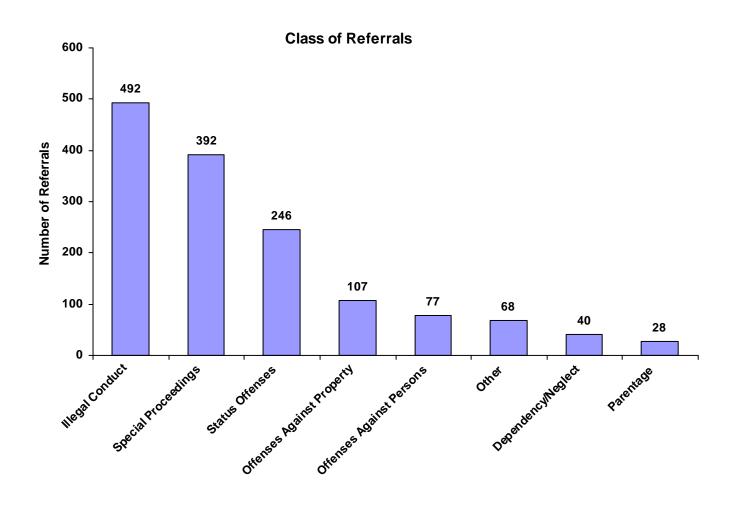

#### Class of Referrals by Race and Sex for CY 2008

|                             | White<br>Male | African<br>American<br>Male | Other<br>Race<br>Male | White<br>Female | African<br>American<br>Female | Other<br>Race<br>Female | Unknown<br>Race or<br>Sex | Total | % of<br>Total<br>Referrals |
|-----------------------------|---------------|-----------------------------|-----------------------|-----------------|-------------------------------|-------------------------|---------------------------|-------|----------------------------|
| Offenses Against Persons    | 40            | 8                           | 1                     | 11              | 3                             | 0                       | 14                        | 77    | 5.31%                      |
| Offenses Against Property   | 61            | 5                           | 1                     | 19              | 1                             | 1                       | 19                        | 107   | 7.38%                      |
| Illegal Conduct             | 291           | 16                          | 3                     | 129             | 8                             | 0                       | 45                        | 492   | 33.93%                     |
| Status Offenses             | 156           | 5                           | 1                     | 50              | 4                             | 0                       | 30                        | 246   | 16.97%                     |
| Dependency/Neglect          | 13            | 0                           | 0                     | 10              | 0                             | 0                       | 17                        | 40    | 2.76%                      |
| Other Violation Proceedings | 0             | 0                           | 0                     | 0               | 0                             | 0                       | 0                         | 0     | 0.00%                      |
| Parentage                   | 2             | 0                           | 0                     | 8               | 0                             | 0                       | 18                        | 28    | 1.93%                      |
| Special Proceedings         | 186           | 10                          | 2                     | 94              | 11                            | 0                       | 89                        | 392   | 27.03%                     |
| Other                       | 31            | 2                           | 0                     | 22              | 1                             | 0                       | 12                        | 68    | 4.69%                      |
| Totals                      | 780           | 46                          | 8                     | 343             | 28                            | 1                       | 244                       | 1,450 |                            |