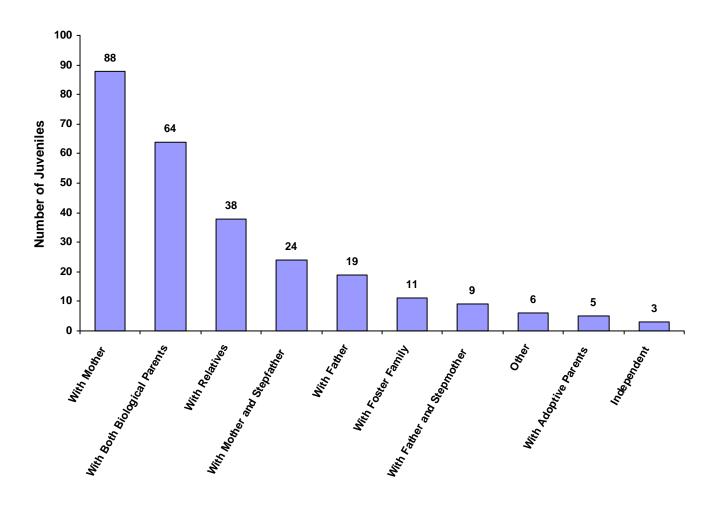

Living Arrangement of Juveniles by Race and Sex for CY 2008

|                              | White<br>Male | African<br>American<br>Male | Other<br>Race<br>Male | White<br>Female | African<br>American<br>Female | Other<br>Race<br>Female | Unknown<br>Race or<br>Sex | Total | % of All<br>Children<br>Referred |
|------------------------------|---------------|-----------------------------|-----------------------|-----------------|-------------------------------|-------------------------|---------------------------|-------|----------------------------------|
| With Both Biological Parents | 38            | 0                           | 0                     | 25              | 1                             | 0                       | 0                         | 64    | 23.97%                           |
| With Father and Stepmother   | 7             | 0                           | 0                     | 2               | 0                             | 0                       | 0                         | 9     | 3.37%                            |
| With Mother and Stepfather   | 10            | 0                           | 1                     | 13              | 0                             | 0                       | 0                         | 24    | 8.99%                            |
| With Mother                  | 47            | 2                           | 0                     | 39              | 0                             | 0                       | 0                         | 88    | 32.96%                           |
| With Father                  | 10            | 0                           | 0                     | 9               | 0                             | 0                       | 0                         | 19    | 7.12%                            |
| With Relatives               | 26            | 0                           | 0                     | 12              | 0                             | 0                       | 0                         | 38    | 14.23%                           |
| With Adoptive Parents        | 3             | 0                           | 0                     | 2               | 0                             | 0                       | 0                         | 5     | 1.87%                            |
| With Foster Family           | 5             | 0                           | 0                     | 6               | 0                             | 0                       | 0                         | 11    | 4.12%                            |
| In a Group Home              | 0             | 0                           | 0                     | 0               | 0                             | 0                       | 0                         | 0     | 0.00%                            |
| In a Residential Center      | 0             | 0                           | 0                     | 0               | 0                             | 0                       | 0                         | 0     | 0.00%                            |
| In an Institution            | 0             | 0                           | 0                     | 0               | 0                             | 0                       | 0                         | 0     | 0.00%                            |
| Independent                  | 1             | 0                           | 0                     | 2               | 0                             | 0                       | 0                         | 3     | 1.12%                            |
| Unknown                      | 0             | 0                           | 0                     | 0               | 0                             | 0                       | 0                         | 0     | 0.00%                            |
| Other                        | 4             | 0                           | 0                     | 2               | 0                             | 0                       | 0                         | 6     | 2.25%                            |
| Totals                       | 151           | 2                           | 1                     | 112             | 1                             | 0                       | 0                         | 267   |                                  |

#### **Living Arrangement of Juveniles**