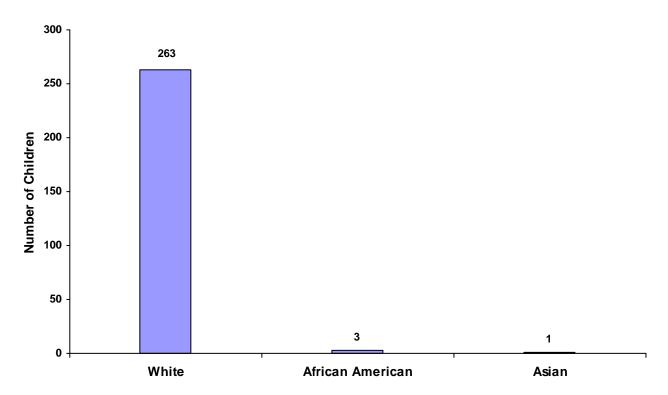

### Children Referred by Race and Sex for CY 2008

| Race             |       | Male | Female | Unknown | Total |
|------------------|-------|------|--------|---------|-------|
| White            |       | 151  | 112    | 0       | 263   |
| African American |       | 2    | 1      | 0       | 3     |
| Native American  |       | 0    | 0      | 0       | 0     |
| Asian            |       | 1    | 0      | 0       | 1     |
| Mixed            |       | 0    | 0      | 0       | 0     |
| Unknown          |       | 0    | 0      | 0       | 0     |
|                  | Total | 154  | 113    | 0       | 267   |

#### **Total Children by Race**