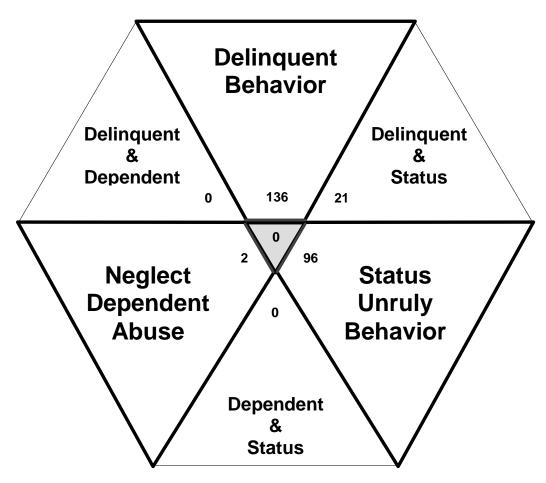

### The Juvenile Court Referral Process for CY 2008

Delinquent, Dependent/Neglect/Abuse, and Status/Unruly Referrals for CY 2008

Total = 255

The remaining referrals are for: Custody, Visitation, Paternity/Legitimation, Child Support, Special Procedures and Other Referrals Each child may be counted in more than one category

Total number of individual children for ALL referrals disposed by juvenile courts during CY 2008 equals 267

Children can have referrals in multiple categories. The drawing above shows that in the year 2008 there were 136 referrals to Grundy County Juvenile Court for children with only delinquent offenses, 96 for those with only status/unruly behavior, and 2 for children with neglect, dependent or abuse referrals during the calendar year. There were 21 referrals for children that had a delinquent AND a status/unruly referral. There were 0 referrals for children with both delinquent behavior AND a neglect, dependent or abuse allegation. There were 0 referrals for children that had both a status/unruly referral AND a neglect, dependent or abuse allegation. Also, there were 0 referrals for children that had a delinquent referral, a status/unruly referral AND a neglect, dependent or abuse allegation.