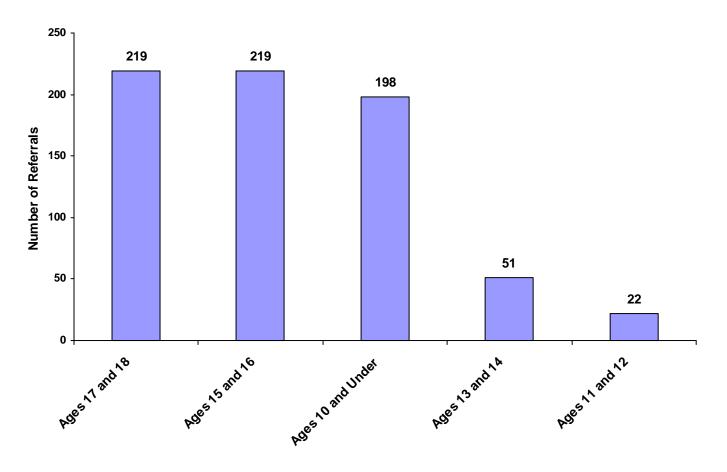

### Referrals by Age Group, Race and Sex for CY 2008

|                      | White<br>Male | African<br>American<br>Male | Other<br>Race<br>Male | White<br>Female | African<br>American<br>Female | Other<br>Race<br>Female | Unknown<br>Race or<br>Sex | Total | % of<br>Total<br>Referrals |
|----------------------|---------------|-----------------------------|-----------------------|-----------------|-------------------------------|-------------------------|---------------------------|-------|----------------------------|
| Birth through Age 10 | 129           | 0                           | 0                     | 68              | 1                             | 0                       | 0                         | 198   | 27.93%                     |
| Ages 11 and 12       | 9             | 0                           | 0                     | 13              | 0                             | 0                       | 0                         | 22    | 3.10%                      |
| Ages 13 and 14       | 12            | 0                           | 0                     | 39              | 0                             | 0                       | 0                         | 51    | 7.19%                      |
| Ages 15 and 16       | 152           | 1                           | 6                     | 60              | 0                             | 0                       | 0                         | 219   | 30.89%                     |
| Ages 17 and 18       | 144           | 1                           | 0                     | 74              | 0                             | 0                       | 0                         | 219   | 30.89%                     |
| Unknown Age          | 0             | 0                           | 0                     | 0               | 0                             | 0                       | 0                         | 0     | 0.00%                      |
| All Age Group Totals | 446           | 2                           | 6                     | 254             | 1                             | 0                       | 0                         | 709   |                            |

#### **Total Referrals by Age Group**