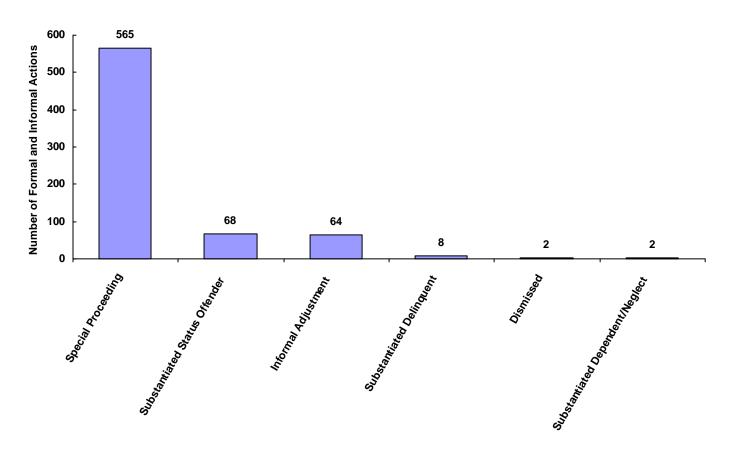

Total number of individual children for ALL referrals disposed by juvenile courts during CY 2008 equals 267

Children can have referrals in multiple categories. The drawing above shows that in the year 2008 there were 136 referrals to Grundy County Juvenile Court for children with only delinquent offenses, 96 for those with only status/unruly behavior, and 2 for children with neglect, dependent or abuse referrals during the calendar year. There were 21 referrals for children that had a delinquent AND a status/unruly referral. There were 0 referrals for children with both delinquent behavior AND a neglect, dependent or abuse allegation. There were 0 referrals for children that had both a status/unruly referral AND a neglect, dependent or abuse allegation. Also, there were 0 referrals for children that had a delinquent referral, a status/unruly referral AND a neglect, dependent or abuse allegation.