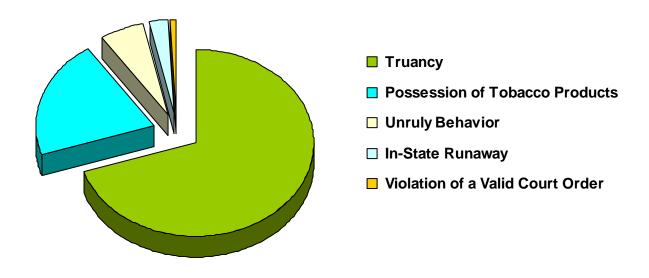

### Referrals for Status/Unruly Offenses in CY 2008 Total Status/Unruly Referrals = 117

| Referral Reason                  | Count | Percent |
|----------------------------------|-------|---------|
| Truancy                          | 82    | 70.09%  |
| Possession of Tobacco Products   | 24    | 20.51%  |
| Unruly Behavior                  | 7     | 5.98%   |
| In-State Runaway                 | 3     | 2.56%   |
| Violation of a Valid Court Order | 1     | 0.85%   |
| Violation of Curfew              | 0     | 0.00%   |
| Out-of-State Runaway             | 0     | 0.00%   |
| Total                            | 117   |         |