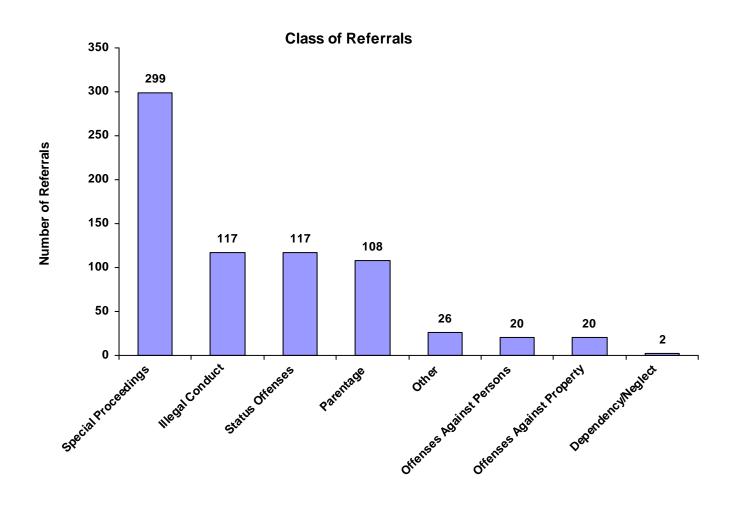

#### Class of Referrals by Race and Sex for CY 2008

|                             | White<br>Male | African<br>American<br>Male | Other<br>Race<br>Male | White<br>Female | African<br>American<br>Female | Other<br>Race<br>Female | Unknown<br>Race or<br>Sex | Total | % of<br>Total<br>Referrals |
|-----------------------------|---------------|-----------------------------|-----------------------|-----------------|-------------------------------|-------------------------|---------------------------|-------|----------------------------|
| Offenses Against Persons    | 16            | 0                           | 1                     | 3               | 0                             | 0                       | 0                         | 20    | 2.82%                      |
| Offenses Against Property   | 14            | 0                           | 0                     | 6               | 0                             | 0                       | 0                         | 20    | 2.82%                      |
| Illegal Conduct             | 89            | 1                           | 1                     | 26              | 0                             | 0                       | 0                         | 117   | 16.50%                     |
| Status Offenses             | 57            | 1                           | 0                     | 59              | 0                             | 0                       | 0                         | 117   | 16.50%                     |
| Dependency/Neglect          | 2             | 0                           | 0                     | 0               | 0                             | 0                       | 0                         | 2     | 0.28%                      |
| Other Violation Proceedings | 0             | 0                           | 0                     | 0               | 0                             | 0                       | 0                         | 0     | 0.00%                      |
| Parentage                   | 60            | 0                           | 0                     | 47              | 1                             | 0                       | 0                         | 108   | 15.23%                     |
| Special Proceedings         | 191           | 0                           | 3                     | 105             | 0                             | 0                       | 0                         | 299   | 42.17%                     |
| Other                       | 17            | 0                           | 1                     | 8               | 0                             | 0                       | 0                         | 26    | 3.67%                      |
| Totals                      | 446           | 2                           | 6                     | 254             | 1                             | 0                       | 0                         | 709   |                            |