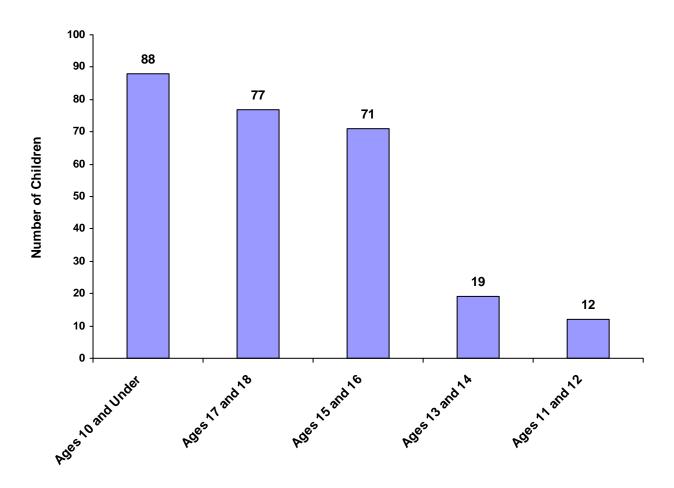

#### Children Referred by Age Group, Race and Sex for CY 2008

|                    | White<br>Male | African<br>American<br>Male | Other<br>Race<br>Male | White<br>Female | African<br>American<br>Female | Other<br>Race<br>Female | Unknown<br>Race or<br>Sex | Total | % of All<br>Children<br>Referred |
|--------------------|---------------|-----------------------------|-----------------------|-----------------|-------------------------------|-------------------------|---------------------------|-------|----------------------------------|
| Ages 10 and Under  | 51            | 0                           | 0                     | 36              | 1                             | 0                       | 0                         | 88    | 32.96%                           |
| Ages 11 through 12 | 6             | 0                           | 0                     | 6               | 0                             | 0                       | 0                         | 12    | 4.49%                            |
| Ages 13 through 14 | 6             | 0                           | 0                     | 13              | 0                             | 0                       | 0                         | 19    | 7.12%                            |
| Ages 15 through 16 | 41            | 1                           | 1                     | 28              | 0                             | 0                       | 0                         | 71    | 26.59%                           |
| Ages 17 through 18 | 47            | 1                           | 0                     | 29              | 0                             | 0                       | 0                         | 77    | 28.84%                           |
| Ages 19 and Over   | 0             | 0                           | 0                     | 0               | 0                             | 0                       | 0                         | 0     | 0.00%                            |
| Total              | 151           | 2                           | 1                     | 112             | 1                             | 0                       | 0                         | 267   |                                  |

#### **Total Children by Age Group**