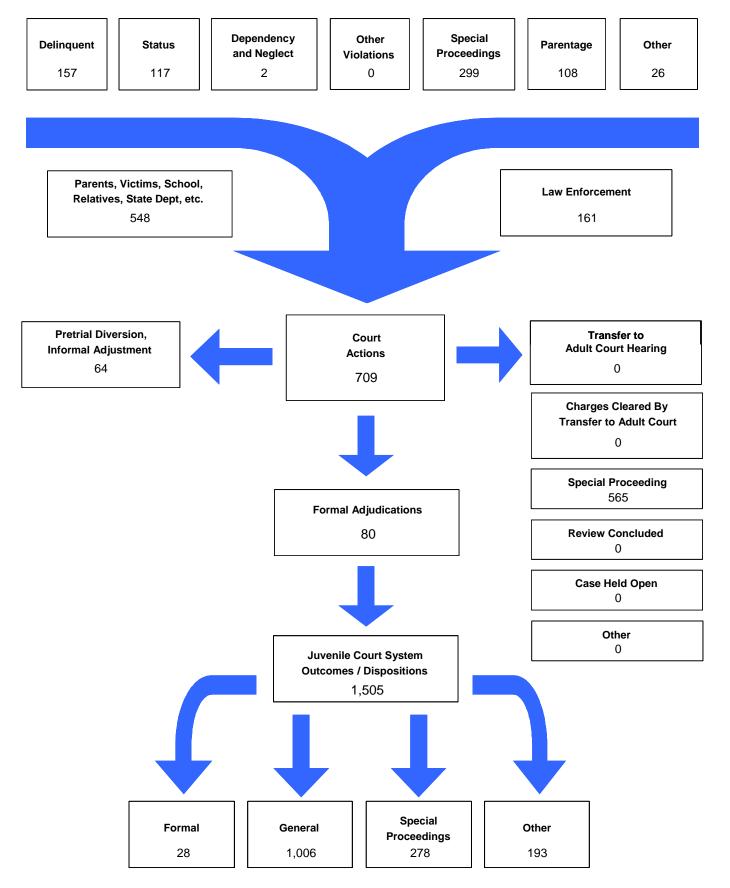

### Referrals by Age Group, Race and Sex for CY 2008

|                      | White<br>Male | African<br>American<br>Male | Other<br>Race<br>Male | White<br>Female | African<br>American<br>Female | Other<br>Race<br>Female | Unknown<br>Race or<br>Sex | Total | % of<br>Total<br>Referrals |
|----------------------|---------------|-----------------------------|-----------------------|-----------------|-------------------------------|-------------------------|---------------------------|-------|----------------------------|
| Birth through Age 10 | 129           | 0                           | 0                     | 68              | 1                             | 0                       | 0                         | 198   | 27.93%                     |
| Ages 11 and 12       | 9             | 0                           | 0                     | 13              | 0                             | 0                       | 0                         | 22    | 3.10%                      |
| Ages 13 and 14       | 12            | 0                           | 0                     | 39              | 0                             | 0                       | 0                         | 51    | 7.19%                      |
| Ages 15 and 16       | 152           | 1                           | 6                     | 60              | 0                             | 0                       | 0                         | 219   | 30.89%                     |
| Ages 17 and 18       | 144           | 1                           | 0                     | 74              | 0                             | 0                       | 0                         | 219   | 30.89%                     |
| Unknown Age          | 0             | 0                           | 0                     | 0               | 0                             | 0                       | 0                         | 0     | 0.00%                      |
| All Age Group Totals | 446           | 2                           | 6                     | 254             | 1                             | 0                       | 0                         | 709   |                            |

#### **Total Referrals by Age Group**

Referrals by Type of Offense, Age Group, Race and Sex for CY 2008

|                     |             |               | . •                         |                       |                 |                               |                         |                           |       |
|---------------------|-------------|---------------|-----------------------------|-----------------------|-----------------|-------------------------------|-------------------------|---------------------------|-------|
|                     |             | White<br>Male | African<br>American<br>Male | Other<br>Race<br>Male | White<br>Female | African<br>American<br>Female | Other<br>Race<br>Female | Unknown<br>Race or<br>Sex | Total |
| Special Proceedings |             |               |                             |                       |                 |                               |                         |                           |       |
| Ages 10 and Under   |             | 114           | 0                           | 0                     | 57              | 1                             | 0                       | 0                         | 172   |
| Ages 11 through 12  |             | 8             | 0                           | 0                     | 10              | 0                             | 0                       | 0                         | 18    |
| Ages 13 through 14  |             | 6             | 0                           | 0                     | 26              | 0                             | 0                       | 0                         | 32    |
| Ages 15 through 16  |             | 57            | 0                           | 3                     | 21              | 0                             | 0                       | 0                         | 81    |
| Ages 17 through 18  |             | 66            | 0                           | 0                     | 38              | 0                             | 0                       | 0                         | 104   |
| Ages 19 and Over    |             | 0             | 0                           | 0                     | 0               | 0                             | 0                       | 0                         | 0     |
|                     | Total       | 251           | 0                           | 3                     | 152             | 1                             | 0                       | 0                         | 407   |
| Other               |             |               |                             |                       |                 |                               |                         |                           |       |
| Ages 10 and Under   |             | 8             | 0                           | 0                     | 6               | 0                             | 0                       | 0                         | 14    |
| Ages 11 through 12  |             | 0             | 0                           | 0                     | 1               | 0                             | 0                       | 0                         | 1     |
| Ages 13 through 14  |             | 1             | 0                           | 0                     | 1               | 0                             | 0                       | 0                         | 2     |
| Ages 15 through 16  |             | 4             | 0                           | 1                     | 0               | 0                             | 0                       | 0                         | 5     |
| Ages 17 through 18  |             | 4             | 0                           | 0                     | 0               | 0                             | 0                       | 0                         | 4     |
| Ages 19 and Over    |             | 0             | 0                           | 0                     | 0               | 0                             | 0                       | 0                         | C     |
|                     | Total       | 17            | 0                           | 1                     | 8               | 0                             | 0                       | 0                         | 26    |
|                     | Grand Total | 446           | 2                           | 6                     | 254             | 1                             | 0                       | 0                         | 709   |