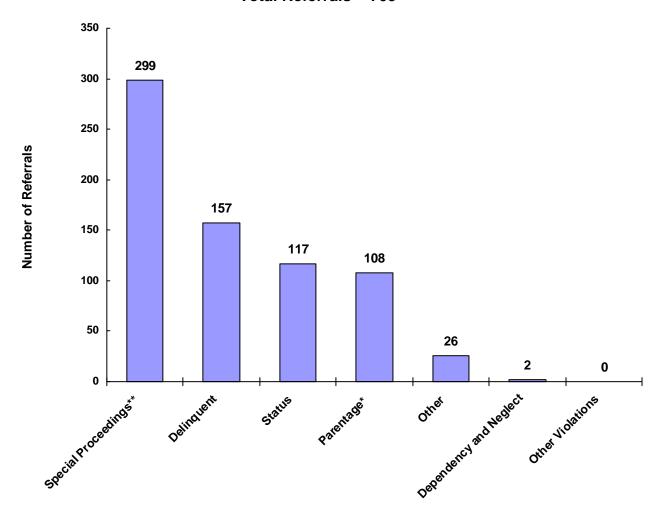

### Referrals by Type of Offense in CY 2008

<sup>\*</sup> Parentage includes: Custody, Visitation, Paternity/Legitimation and Child Support

Information from the Juvenile Court represents a total of 267 children and 604 cases that were reported to the TCJFCJ.

A Status offense is an offense committed by a child that if committed by an adult, would not be considered an offense or unlawful act. An example of this is smoking when not legally an adult.

<sup>\*\*</sup>Special Proceedings include: Judicial Review, Administrative Review, Foster Care Review, Request for Medical Treatment and Consent to Marry