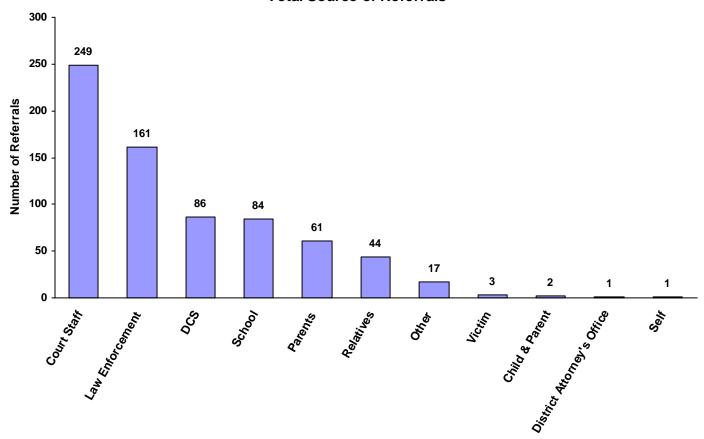

0     | 0.00%                      |
| Unknown                    | 0             | 0                           | 0                     | 0               | 0                             | 0                       | 0                         | 0     | 0.00%                      |
| Other                      | 8             | 0                           | 0                     | 9               | 0                             | 0                       | 0                         | 17    | 2.40%                      |
| Totals                     | 446           | 2                           | 6                     | 254             | 1                             | 0                       | 0                         | 709   |                            |

#### **Total Source of Referrals**



Six Most Frequent Referral Reasons by Source, Race and Sex for CY 2008

|                                         | White<br>Male | African<br>American<br>Male | Other<br>Race<br>Male | White<br>Female | African<br>American<br>Female | Other<br>Race<br>Female | Unknown<br>Race or<br>Sex | Total |
|-----------------------------------------|---------------|-----------------------------|-----------------------|-----------------|-------------------------------|-------------------------|---------------------------|-------|
| Law Enforcement                         |               |                             |                       |                 |                               |                         |                           |       |
| 1 . Traffic                             | 45