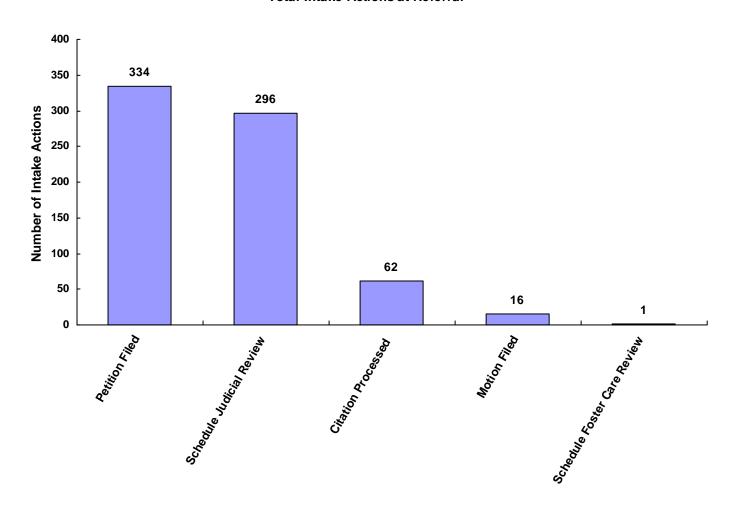

00%                      |
| Does Not Apply              | 0             | 0                           | 0                     | 0               | 0                             | 0                       | 0                         | 0     | 0.00%                      |
| Other                       | 0             | 0                           | 0                     | 0               | 0                             | 0                       | 0                         | 0     | 0.00%                      |
| Totals                      | 446           | 2                           | 6                     | 254             | 1                             | 0                       | 0                         | 709   |                            |

#### **Total Intake Actions at Referral**



Intake Actions of Referrals by Class of Offense, Race and Sex for CY 2008

|                                          | White<br>Male | African<br>American<br>Male | Other<br>Race<br>Male | White<br>Female | African<br>American<br>Female | Other<br>Race<br>Female | Unknown<br>Race or<br>Sex | Total |
|------------------------------------------|---------------|-----------------------------|-----------------------|-----------------|-------------------------------|-------------------------|---------------------------|-------|
| Offenses Against Persons                 |               |                             |                       |                 |                               |                         |                           |       |
| Petition Filed