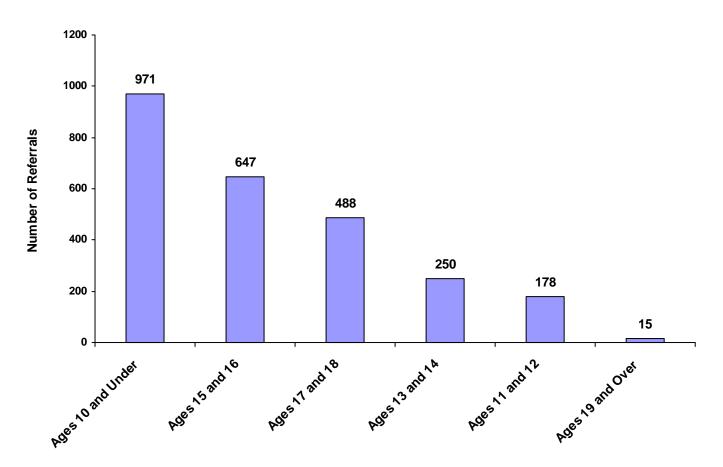

#### Referrals by Age Group, Race and Sex for CY 2008

|                      | White<br>Male | African<br>American<br>Male | Other<br>Race<br>Male | White<br>Female | African<br>American<br>Female | Other<br>Race<br>Female | Unknown<br>Race or<br>Sex | Total | % of<br>Total<br>Referrals |
|----------------------|---------------|-----------------------------|-----------------------|-----------------|-------------------------------|-------------------------|---------------------------|-------|----------------------------|
| Birth through Age 10 | 404           | 41                          | 8                     | 433             | 75                            | 10                      | 0                         | 971   | 38.09%                     |
| Ages 11 and 12       | 86            | 35                          | 4                     | 50              | 3                             | 0                       | 0                         | 178   | 6.98%                      |
| Ages 13 and 14       | 123           | 21                          | 0                     | 96              | 10                            | 0                       | 0                         | 250   | 9.81%                      |
| Ages 15 and 16       | 345           | 82                          | 9                     | 179             | 28                            | 0                       | 4                         | 647   | 25.38%                     |
| Ages 17 and 18       | 298           | 31                          | 5                     | 143             | 6                             | 0                       | 5                         | 488   | 19.14%                     |
| Ages 19 and Over     | 5             | 0                           | 0                     | 10              | 0                             | 0                       | 0                         | 15    | 0.59%                      |
| All Age Group Totals | 1,261         | 210                         | 26                    | 911             | 122                           | 10                      | 9                         | 2,549 |                            |

#### **Total Referrals by Age Group**