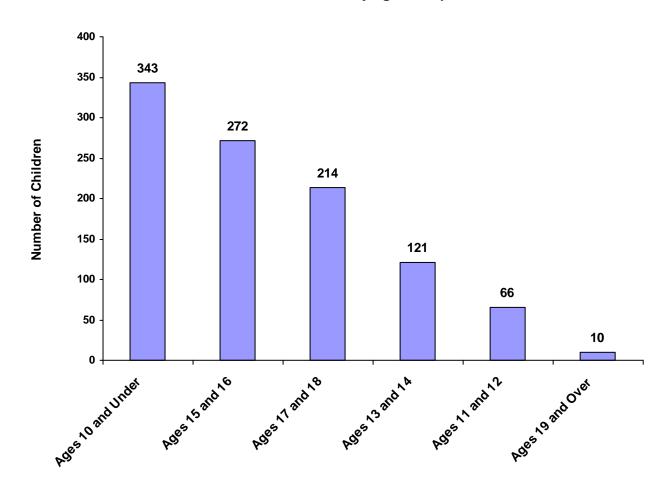

#### Children Referred by Age Group, Race and Sex for CY 2008

|                    | White<br>Male | African<br>American<br>Male | Other<br>Race<br>Male | White<br>Female | African<br>American<br>Female | Other<br>Race<br>Female | Unknown<br>Race or<br>Sex | Total | % of All<br>Children<br>Referred |
|--------------------|---------------|-----------------------------|-----------------------|-----------------|-------------------------------|-------------------------|---------------------------|-------|----------------------------------|
| Ages 10 and Under  | 149           | 12                          | 3                     | 158             | 17                            | 4                       | 0                         | 343   | 33.43%                           |
| Ages 11 through 12 | 38            | 8                           | 1                     | 19              | 0                             | 0                       | 0                         | 66    | 6.43%                            |
| Ages 13 through 14 | 60            | 6                           | 0                     | 48              | 7                             | 0                       | 0                         | 121   | 11.79%                           |
| Ages 15 through 16 | 156           | 16                          | 1                     | 90              | 6                             | 0                       | 3                         | 272   | 26.51%                           |
| Ages 17 through 18 | 121           | 10                          | 3                     | 74              | 4                             | 0                       | 2                         | 214   | 20.86%                           |
| Ages 19 and Over   | 2             | 0                           | 0                     | 8               | 0                             | 0                       | 0                         | 10    | 0.97%                            |
| Total              | 526           | 52                          | 8                     | 397             | 34                            | 4                       | 5                         | 1,026 |                                  |

#### **Total Children by Age Group**