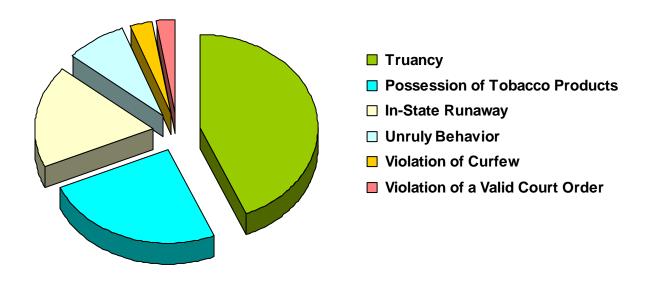

#### Referrals for Status/Unruly Offenses in CY 2008 Total Status/Unruly Referrals = 253

| Referral Reason                  | Count | Percent |
|----------------------------------|-------|---------|
| Truancy                          | 110   | 43.48%  |
| Possession of Tobacco Products   | 63    | 24.90%  |
| In-State Runaway                 | 45    | 17.79%  |
| Unruly Behavior                  | 21    | 8.30%   |
| Violation of Curfew              | 8     | 3.16%   |
| Violation of a Valid Court Order | 6     | 2.37%   |
| Out-of-State Runaway             | 0     | 0.00%   |
| Total                            | 253   |         |