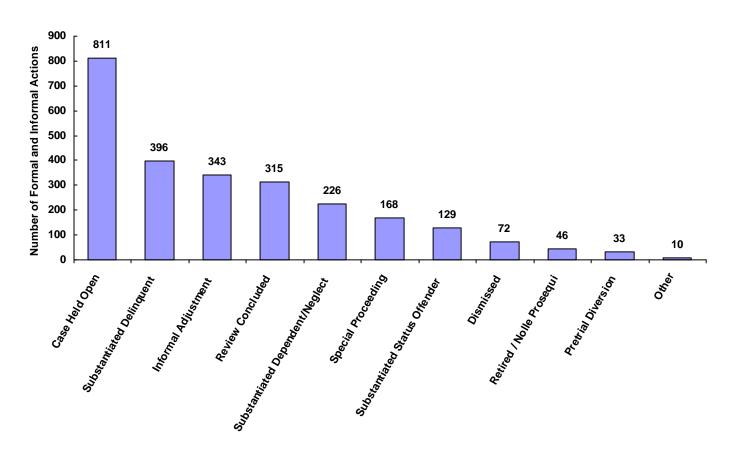

|
| Unknown                            | 0             | 0                           | 0                     | 0               | 0                             | 0                       | 0                         | 0     | 0.00%                      |
| Other                              | 2             | 1                           | 0                     | 5               | 2                             | 0                       | 0                         | 10    | 0.39%                      |
| Totals                             | 1,261         | 210                         | 26                    | 911             | 122                           | 10                      | 9                         | 2,549 |                            |

#### **Total Formal and Informal Actions**



#### Formal and Informal Actions by Type of Offense, Race and Sex for CY 2008

|                                                                                                                                                                                                                                              | White<br>Male              | African<br>American<br>Male | Other<br>Race<br>Male      | White<br>Female       | African<br>American<br>Female | Other<br>Race<br>Female | Unknown<br>Race or<br>Sex | Total                                   |
|---------------------------------------------------------------------------------------------------------------------------------------------------------------------------------------------------------------------------------------------