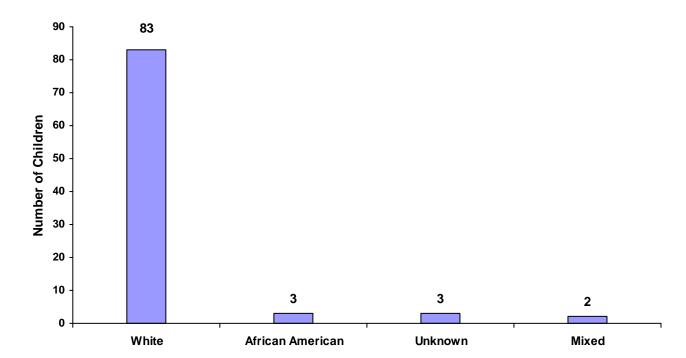

#### Children of Hispanic Origin by Race and Sex for CY 2008

| Race             | Male | Female | Unknown | Total |
|------------------|------|--------|---------|-------|
| White            | 43   | 40     | 0       | 83    |
| African American | 1    | 2      | 0       | 3     |
| Native American  | 0    | 0      | 0       | 0     |
| Asian            | 0    | 0      | 0       | 0     |
| Mixed            | 1    | 1      | 0       | 2     |
| Unknown          | 3    | 0      | 0       | 3     |
| Total            | 48   | 43     | 0       | 91    |

#### **Total Children of Hispanic Origin by Race**

Referrals by Type of Offense, Age Group, Race and Sex for CY 2008

|                      |       | White<br>Male | African<br>American<br>Male | Other<br>Race<br>Male | White<br>Female | African<br>American<br>Female | Other<br>Race<br>Female | Unknown<br>Race or<br>Sex | Total |
|----------------------|-------|---------------|-----------------------------|-----------------------|-----------------|-------------------------------|-------------------------|---------------------------|-------|
| Delinquent           |       |               |                             |                       |                 |                               |                         |                           |       |
| Ages 10 and Under    |       | 5             | 0                           | 0                     | 1               | 0                             | 0                       | 0                         | 6     |
| Ages 11 through 12   |       | 21            | 0                           | 0                     | 7               | 0                             | 0                       | 0                         | 28    |
| Ages 13 through 14   |       | 54            | 5                           | 0                     | 20              | 6                             | 0                       | 0                         | 85    |
| Ages 15 through 16   |       | 199           | 48                          | 6                     | 78              | 10                            | 0                       | 2                         | 343   |
| Ages 17 through 18   |       | 188           | 17                          | 5                     | 77              | 3                             | 0                       | 4                         | 294   |
| Ages 19 and Over     |       | 0             | 0                           | 0                     | 0               | 0                             | 0                       | 0                         | (     |
|                      | Total | 467           | 70                          | 11                    | 183             | 19                            | 0                       | 6                         | 756   |
| Status               |       |               |                             |                       |                 |                               |                         |                           |       |
| Ages 10 and Under    |       | 1             | 0                           | 0                     | 0               | 0                             | 0                       | 0                         | 1     |
| Ages 11 through 12   |       | 4             | 2                           | 0                     | 0               | 0                             | 0                       | 0                         | •     |
| Ages 13 through 14   |       | 24            | 3                           | 0                     | 12              | 4                             | 0                       | 0                         | 43    |
| Ages 15 through 16   |       | 54            | 16                          | 1                     | 48              | 5                             | 0                       | 2                         | 126   |
| Ages 17 through 18   |       | 51            | 3                           | 0                     | 21              | 1                             | 0                       | 1                         | 77    |
| Ages 19 and Over     |       | 0             | 0                           | 0                     | 0               | 0                             | 0                       | 0                         | (     |
|                      | Total | 134           | 24                          | 1                     | 81              | 10                            | 0                       | 3                         | 253   |
| Dependency and Negle | ect   |               |                             |                       |                 |                               |                         |                           |       |
| Ages 10 and Under    |       | 249           | 19                          | 1                     | 286             | 34                            | 5                       | 0                         | 594   |
| Ages 11 through 12   |       | 38            | 17                          | 4                     | 22              | 0                             | 0                       | 0                         | 81    |
| Ages 13 through 14   |       | 20            | 2                           | 0                     | 42              | 0                             | 0                       | 0                         | 64    |
| Ages 15 through 16   |       | 42            | 0                           | 0                     | 22              | 4                             | 0                       | 0                         | 68    |
| Ages 17 through 18   |       | 11            | 0                           | 0                     | 16              | 0                             | 0                       | 0                         | 27    |
| Ages 19 and Over     |       | 0             | 0                           | 0                     | 0               | 0                             | 0                       | 0                         | (     |
|                      | Total | 360           | 38                          | 5                     | 388             | 38                            | 5                       | 0                         | 834   |
| Other Violations     |       |               |                             |                       |                 |                               |                         |                           |       |
| Ages 10 and Under    |       | 0             | 0                           | 0                     | 0               | 0                             | 0                       | 0                         | (     |
| Ages 11 through 12   |       | 0             | 0                           | 0                     | 0               | 0                             | 0                       | 0                         | C     |
| Ages 13 through 14   |       | 1             | 0                           | 0                     | 0               | 0                             | 0                       | 0                         | 1     |
| Ages 15 through 16   |       | 7             | 0                           | 0                     | 1               | 0                             | 0                       | 0                         | 8     |
| Ages 17 through 18   |       | 1             | 0                           | 0                     | 2               | 0                             | 0                       | 0                         | ;     |
| Ages 19 and Over     |       | 0             | 0                           | 0                     | 0               | 0                             | 0                       | 0                         | (     |
|                      | Total | 9             | 0                           | 0                     | 3               | 0                             | 0                       | 0                         | 12    |