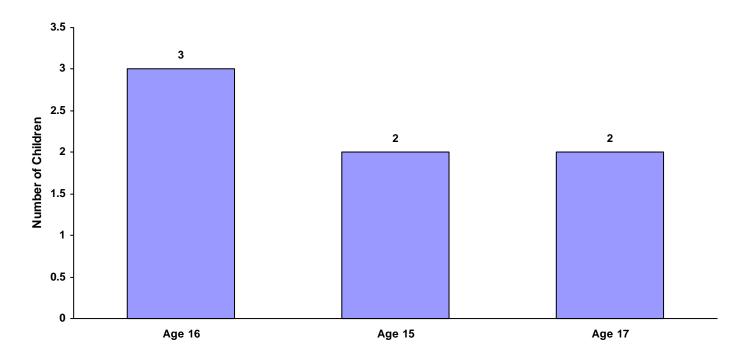

#### **Total Children by Age Group**

#### Children Referred by Race and Sex for CY 2008

| Race             |       | Male | Female | Unknown | Total |
|------------------|-------|------|--------|---------|-------|
| White            |       | 526  | 397    | 0       | 923   |
| African American |       | 52   | 34     | 0       | 86    |
| Native American  |       | 0    | 0      | 0       | 0     |
| Asian            |       | 2    | 0      | 0       | 2     |
| Mixed            |       | 6    | 4      | 0       | 10    |
| Unknown          |       | 3    | 2      | 0       | 5     |
|                  | Total | 589  | 437    | 0       | 1,026 |