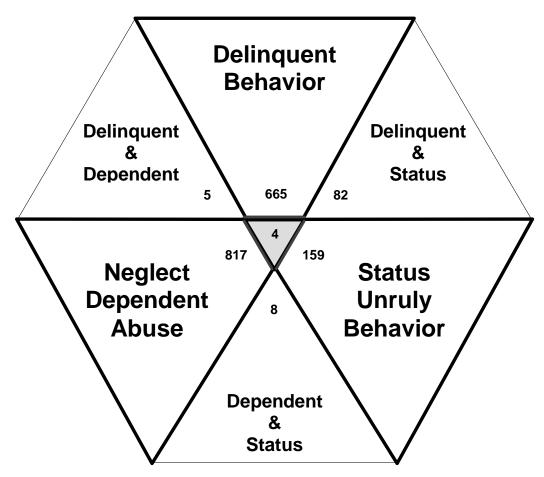

Each child may be counted in more than one category

Total number of individual children for ALL referrals disposed by juvenile courts during CY 2008 equals 1,026

Children can have referrals in multiple categories. The drawing above shows that in the year 2008 there were 665 referrals to Hamblen County Juvenile Court for children with only delinquent offenses, 159 for those with only status/unruly behavior, and 817 for children with neglect, dependent or abuse referrals during the calendar year. There were 82 referrals for children that had a delinquent AND a status/unruly referral. There were 5 referrals for children with both delinquent behavior AND a neglect, dependent or abuse allegation. There were 8 referrals for children that had both a status/unruly referral AND a neglect, dependent or abuse allegation. Also, there were 4 referrals for children that had a delinquent referral, a status/unruly referral AND a neglect, dependent or abuse allegation.