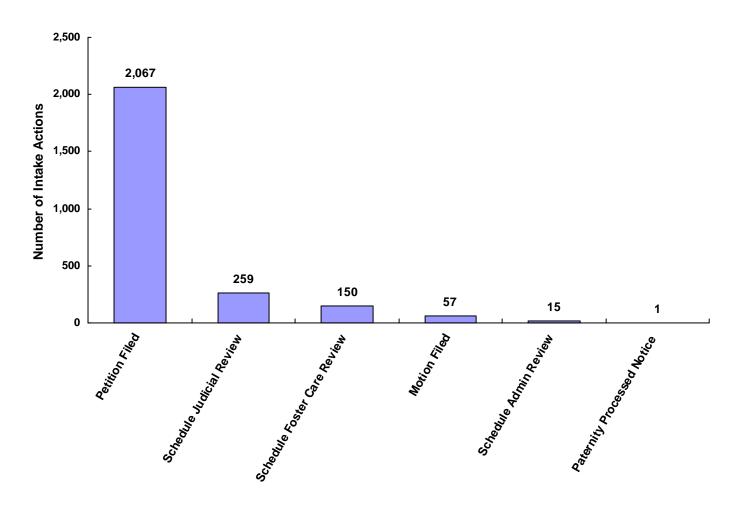

00%                      |
| Does Not Apply              | 0             | 0                           | 0                     | 0               | 0                             | 0                       | 0                         | 0     | 0.00%                      |
| Other                       | 0             | 0                           | 0                     | 0               | 0                             | 0                       | 0                         | 0     | 0.00%                      |
| Totals                      | 1,261         | 210                         | 26                    | 911             | 122                           | 10                      | 9                         | 2,549 |                            |

#### **Total Intake Actions at Referral**



Intake Actions of Referrals by Class of Offense, Race and Sex for CY 2008

|                                                       | White<br>Male | African<br>American<br>Male | Other<br>Race<br>Male | White<br>Female | African<br>American<br>Female | Other<br>Race<br>Female | Unknown<br>Race or<br>Sex | Total |
|-------------------------------------------------------|---------------|-----------------------------|-----------------------|-----------------|-------------------------------|-------------------------|---------------------------|-------|
| Offenses Against Persons                              |               |                             |                       |                 |                               |                         |                           |       |
| P