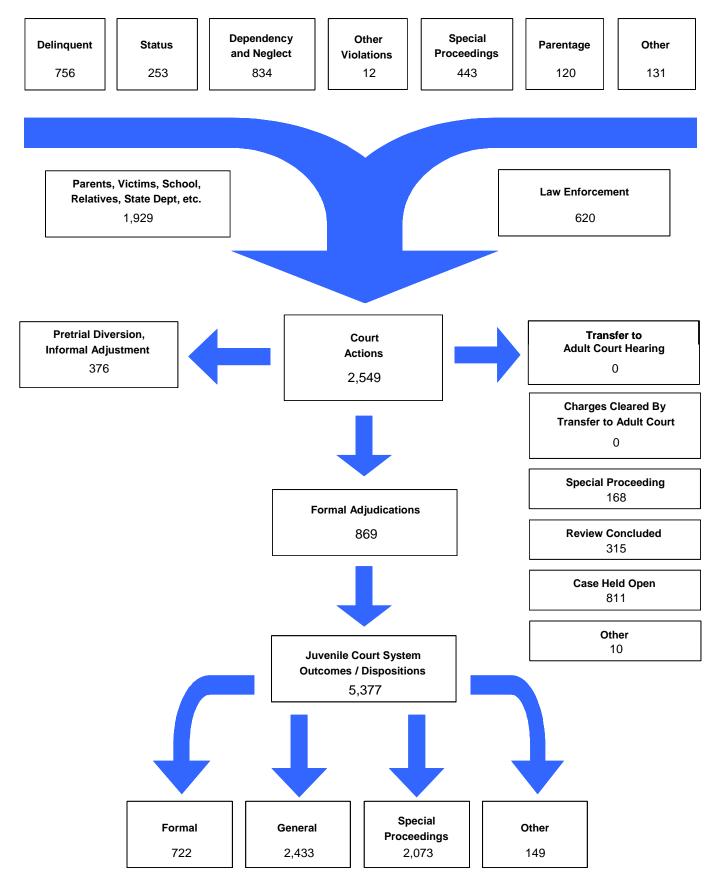

#### The Juvenile Court Referral Process for CY 2008

Delinquent, Dependent/Neglect/Abuse, and Status/Unruly Referrals for CY 2008

Total = 1,740

The remaining referrals are for: Custody, Visitation, Paternity/Legitimation, Child Support, Special Procedures and Other Referrals