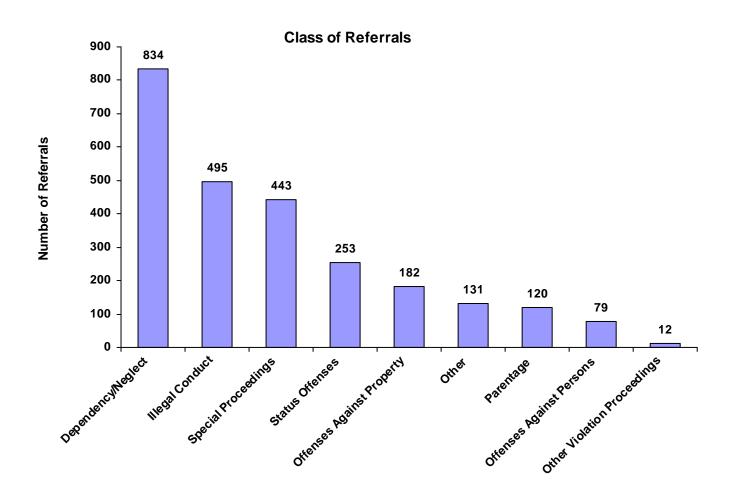

#### Class of Referrals by Race and Sex for CY 2008

|                             | White<br>Male | African<br>American<br>Male | Other<br>Race<br>Male | White<br>Female | African<br>American<br>Female | Other<br>Race<br>Female | Unknown<br>Race or<br>Sex | Total | % of<br>Total<br>Referrals |
|-----------------------------|---------------|-----------------------------|-----------------------|-----------------|-------------------------------|-------------------------|---------------------------|-------|----------------------------|
| Offenses Against Persons    | 52            | 6                           | 0                     | 19              | 2                             | 0                       | 0                         | 79    | 3.10%                      |
| Offenses Against Property   | 103           | 15                          | 7                     | 51              | 5                             | 0                       | 1                         | 182   | 7.14%                      |
| Illegal Conduct             | 312           | 49                          | 4                     | 113             | 12                            | 0                       | 5                         | 495   | 19.42%                     |
| Status Offenses             | 134           | 24                          | 1                     | 81              | 10                            | 0                       | 3                         | 253   | 9.93%                      |
| Dependency/Neglect          | 360           | 38                          | 5                     | 388             | 38                            | 5                       | 0                         | 834   | 32.72%                     |
| Other Violation Proceedings | 9             | 0                           | 0                     | 3               | 0                             | 0                       | 0                         | 12    | 0.47%                      |
| Parentage                   | 51            | 8                           | 1                     | 50              | 9                             | 1                       | 0                         | 120   | 4.71%                      |
| Special Proceedings         | 185           | 53                          | 7                     | 158             | 36                            | 4                       | 0                         | 443   | 17.38%                     |
| Other                       | 55            | 17                          | 1                     | 48              | 10                            | 0                       | 0                         | 131   | 5.14%                      |
| Totals                      | 1,261         | 210                         | 26                    | 911             | 122                           | 10                      | 9                         | 2,549 |                            |