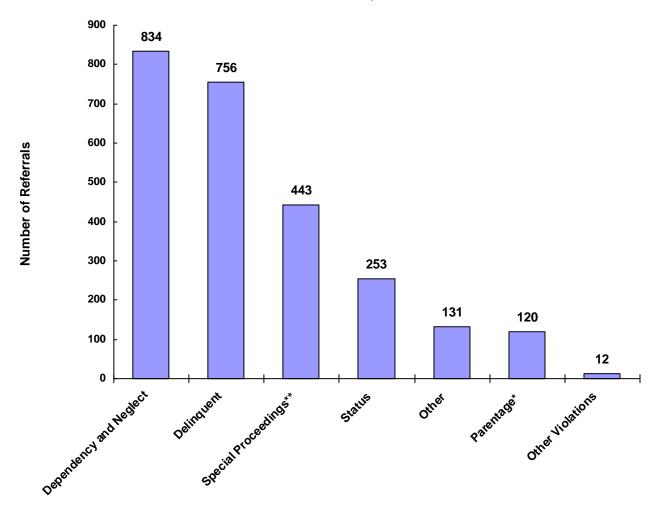

#### Referrals by Type of Offense in CY 2008

<sup>\*</sup> Parentage includes: Custody, Visitation, Paternity/Legitimation and Child Support

Information from the Juvenile Court represents a total of 1,026 children and 2,331 cases that were reported to the TCJFCJ.

A Status offense is an offense committed by a child that if committed by an adult, would not be considered an offense or unlawful act. An example of this is smoking when not legally an adult.

<sup>\*\*</sup>Special Proceedings include: Judicial Review, Administrative Review, Foster Care Review, Request for Medical Treatment and Consent to Marry