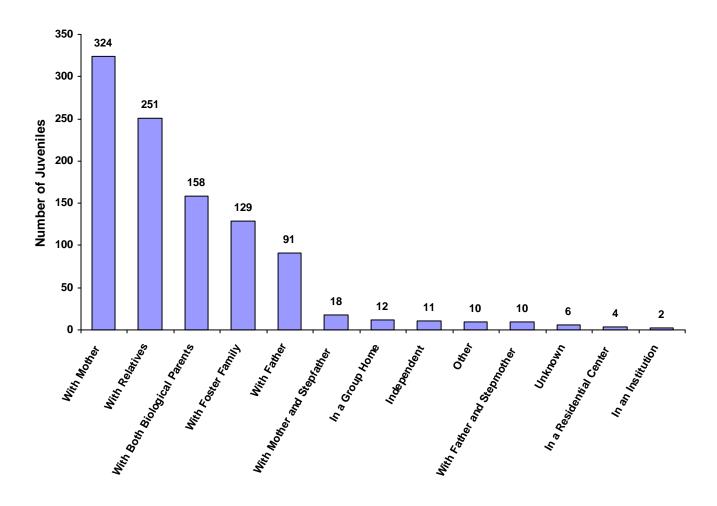

Living Arrangement of Juveniles by Race and Sex for CY 2008

|                              | White<br>Male | African<br>American<br>Male | Other<br>Race<br>Male | White<br>Female | African<br>American<br>Female | Other<br>Race<br>Female | Unknown<br>Race or<br>Sex | Total | % of All<br>Children<br>Referred |
|------------------------------|---------------|-----------------------------|-----------------------|-----------------|-------------------------------|-------------------------|---------------------------|-------|----------------------------------|
| With Both Biological Parents | 97            | 4                           | 1                     | 51              | 3                             | 0                       | 2                         | 158   | 15.40%                           |
| With Father and Stepmother   | 3             | 1                           | 0                     | 6               | 0                             | 0                       | 0                         | 10    | 0.97%                            |
| With Mother and Stepfather   | 10            | 0                           | 0                     | 7               | 1                             | 0                       | 0                         | 18    | 1.75%                            |
| With Mother                  | 169           | 16                          | 4                     | 120             | 14                            | 0                       | 1                         | 324   | 31.58%                           |
| With Father                  | 55            | 2                           | 1                     | 32              | 0                             | 1                       | 0                         | 91    | 8.87%                            |
| With Relatives               | 106           | 15                          | 2                     | 118             | 6                             | 2                       | 2                         | 251   | 24.46%                           |
| With Adoptive Parents        | 0             | 0                           | 0                     | 0               | 0                             | 0                       | 0                         | 0     | 0.00%                            |
| With Foster Family           | 62            | 7                           | 0                     | 49              | 10                            | 1                       | 0                         | 129   | 12.57%                           |
| In a Group Home              | 7             | 4                           | 0                     | 1               | 0                             | 0                       | 0                         | 12    | 1.17%                            |
| In a Residential Center      | 4             | 0                           | 0                     | 0               | 0                             | 0                       | 0                         | 4     | 0.39%                            |
| In an Institution            | 2             | 0                           | 0                     | 0               | 0                             | 0                       | 0                         | 2     | 0.19%                            |
| Independent                  | 3             | 1                           | 0                     | 7               | 0                             | 0                       | 0                         | 11    | 1.07%                            |
| Unknown                      | 5             | 1                           | 0                     | 0               | 0                             | 0                       | 0                         | 6     | 0.58%                            |
| Other                        | 3             | 1                           | 0                     | 6               | 0                             | 0                       | 0                         | 10    | 0.97%                            |
| Totals                       | 526           | 52                          | 8                     | 397             | 34                            | 4                       | 5                         | 1,026 |                                  |

#### **Living Arrangement of Juveniles**