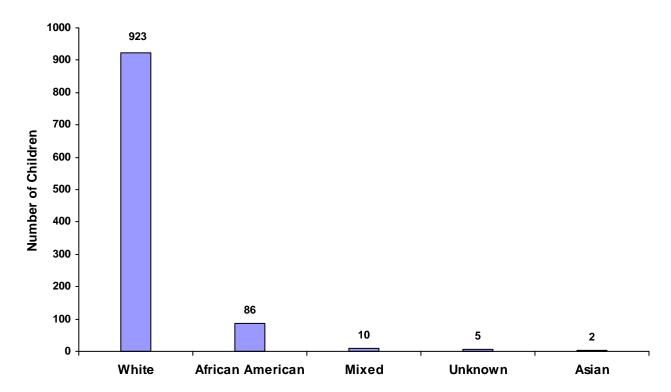

#### Children Referred by Race and Sex for CY 2008

| Race             |       | Male | Female | Unknown | Total |
|------------------|-------|------|--------|---------|-------|
| White            |       | 526  | 397    | 0       | 923   |
| African American |       | 52   | 34     | 0       | 86    |
| Native American  |       | 0    | 0      | 0       | 0     |
| Asian            |       | 2    | 0      | 0       | 2     |
| Mixed            |       | 6    | 4      | 0       | 10    |
| Unknown          |       | 3    | 2      | 0       | 5     |
|                  | Total | 589  | 437    | 0       | 1,026 |

#### **Total Children by Race**