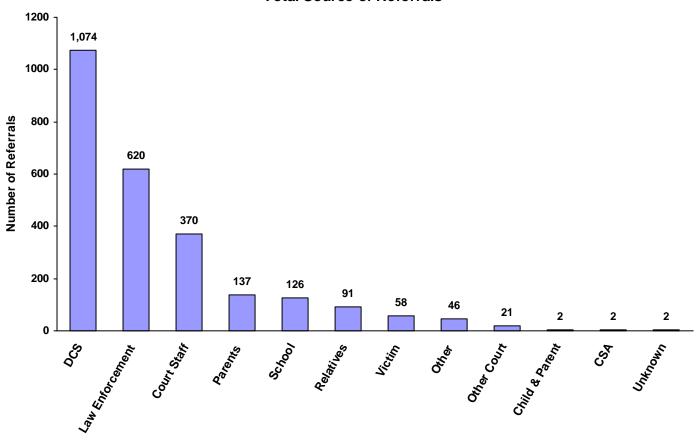

0     | 0.00%                      |
| Unknown                    | 0             | 0                           | 0                     | 2               | 0                             | 0                       | 0                         | 2     | 0.08%                      |
| Other                      | 17            | 5                           | 3                     | 15              | 5                             | 1                       | 0                         | 46    | 1.80%                      |
| Totals                     | 1,261         | 210                         | 26                    | 911             | 122                           | 10                      | 9                         | 2,549 |                            |

#### **Total Source of Referrals**



Six Most Frequent Referral Reasons by Source, Race and Sex for CY 2008

|                                    | White<br>Male | African<br>American<br>Male | Other<br>Race<br>Male | White<br>Female | African<br>American<br>Female | Other<br>Race<br>Female | Unknown<br>Race or<br>Sex | Tota |
|------------------------------------|---------------|-----------------------------|-----------------------|-----------------|-------------------------------|-------------------------|---------------------------|------|
| Law Enforcement                    |               |                             |                       |                 |                               |                         |                           |      |
| 1 . Disorderly Conduct             | 64            | 8