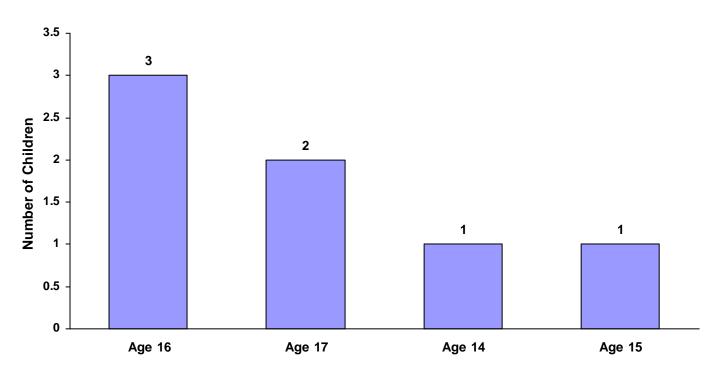

#### **Total Referrals by Age Group**

#### Children Referred by Age Group, Race and Sex for CY 2008

|                    | White<br>Male | African<br>American<br>Male | Other<br>Race<br>Male | White<br>Female | African<br>American<br>Female | Other<br>Race<br>Female | Unknown<br>Race or<br>Sex | Total | % of All<br>Children<br>Referred |
|--------------------|---------------|-----------------------------|-----------------------|-----------------|-------------------------------|-------------------------|---------------------------|-------|----------------------------------|
| Ages 10 and Under  | 149           | 12                          | 3                     | 158             | 17                            | 4                       | 0                         | 343   | 33.43%                           |
| Ages 11 through 12 | 38            | 8                           | 1                     | 19              | 0                             | 0                       | 0                         | 66    | 6.43%                            |
| Ages 13 through 14 | 60            | 6                           | 0                     | 48              | 7                             | 0                       | 0                         | 121   | 11.79%                           |
| Ages 15 through 16 | 156           | 16                          | 1                     | 90              | 6                             | 0                       | 3                         | 272   | 26.51%                           |
| Ages 17 through 18 | 121           | 10                          | 3                     | 74              | 4                             | 0                       | 2                         | 214   | 20.86%                           |
| Ages 19 and Over   | 2             | 0                           | 0                     | 8               | 0                             | 0                       | 0                         | 10    | 0.97%                            |
| Total              | 526           | 52                          | 8                     | 397             | 34                            | 4                       | 5                         | 1,026 |                                  |