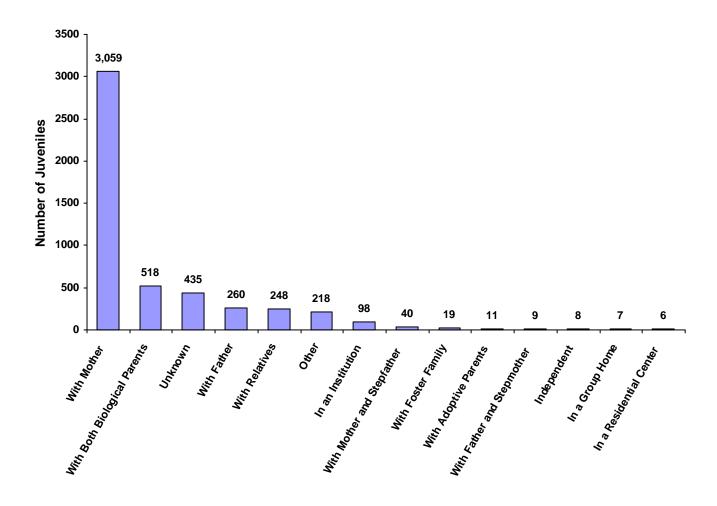

Living Arrangement of Juveniles by Race and Sex for CY 2008

|                           | White<br>Male | African<br>American<br>Male | Other<br>Race<br>Male | White<br>Female | African<br>American<br>Female | Other<br>Race<br>Female | Unknown<br>Race or<br>Sex | Total | % of All<br>Children<br>Referred |
|---------------------------|---------------|-----------------------------|-----------------------|-----------------|-------------------------------|-------------------------|---------------------------|-------|----------------------------------|
| With Both Biological Pare | nts 249       | 75                          | 9                     | 129             | 43                            | 2                       | 11                        | 518   | 10.49%                           |
| With Father and Stepmoth  | ner 4         | 0                           | 0                     | 3               | 1                             | 0                       | 1                         | 9     | 0.18%                            |
| With Mother and Stepfath  | er 16         | 8                           | 0                     | 10              | 6                             | 0                       | 0                         | 40    | 0.81%                            |
| With Mother               | 622           | 1,031                       | 12                    | 480             | 864                           | 15                      | 35                        | 3,059 | 61.97%                           |
| With Father               | 87            | 69                          | 4                     | 59              | 35                            | 2                       | 4                         | 260   | 5.27%                            |
| With Relatives            | 43            | 91                          | 2                     | 48              | 59                            | 3                       | 2                         | 248   | 5.02%                            |
| With Adoptive Parents     | 1             | 2                           | 0                     | 2               | 5                             | 0                       | 1                         | 11    | 0.22%                            |
| With Foster Family        | 3             | 5                           | 1                     | 4               | 3                             | 0                       | 3                         | 19    | 0.38%                            |
| In a Group Home           | 1             | 1                           | 1                     | 3               | 1                             | 0                       | 0                         | 7     | 0.14%                            |
| In a Residential Center   | 2             | 1                           | 0                     | 1               | 2                             | 0                       | 0                         | 6     | 0.12%                            |
| In an Institution         | 15            | 46                          | 1                     | 5               | 22                            | 1                       | 8                         | 98    | 1.99%                            |
| Independent               | 2             | 0                           | 0                     | 2               | 4                             | 0                       | 0                         | 8     | 0.16%                            |
| Unknown                   | 106           | 123                         | 3                     | 81              | 105                           | 6                       | 11                        | 435   | 8.81%                            |
| Other                     | 42            | 77                          | 0                     | 32              | 54                            | 4                       | 9                         | 218   | 4.42%                            |
| Total                     | s 1,193       | 1,529                       | 33                    | 859             | 1,204                         | 33                      | 85                        | 4,936 |                                  |

#### **Living Arrangement of Juveniles**