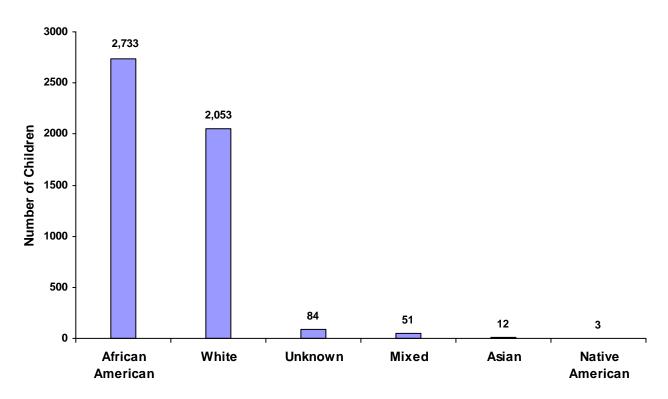

### Children Referred by Race and Sex for CY 2008

| Race             |       | Male  | Female | Unknown | Total |
|------------------|-------|-------|--------|---------|-------|
| White            |       | 1,193 | 859    | 1       | 2,053 |
| African American |       | 1,529 | 1,204  | 0       | 2,733 |
| Native American  |       | 1     | 2      | 0       | 3     |
| Asian            |       | 7     | 5      | 0       | 12    |
| Mixed            |       | 25    | 26     | 0       | 51    |
| Unknown          |       | 41    | 34     | 9       | 84    |
|                  | Total | 2,796 | 2,130  | 10      | 4,936 |

#### **Total Children by Race**