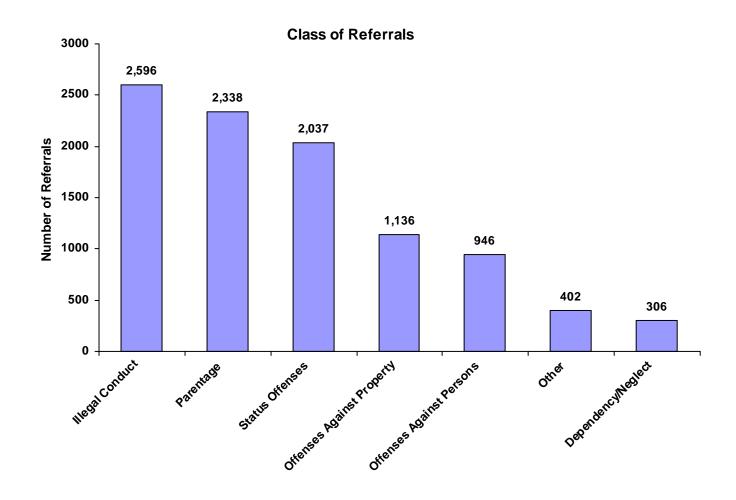

#### Class of Referrals by Race and Sex for CY 2008

|                             | White<br>Male | African<br>American<br>Male | Other<br>Race<br>Male | White<br>Female | African<br>American<br>Female | Other<br>Race<br>Female | Unknown<br>Race or<br>Sex | Total | % of<br>Total<br>Referrals |
|-----------------------------|---------------|-----------------------------|-----------------------|-----------------|-------------------------------|-------------------------|---------------------------|-------|----------------------------|
| Offenses Against Persons    | 243           | 389                         | 5                     | 117             | 179                           | 7                       | 6                         | 946   | 9.69%                      |
| Offenses Against Property   | 353           | 452                         | 21                    | 145             | 151                           | 11                      | 3                         | 1,136 | 11.64%                     |
| Illegal Conduct             | 720           | 1,060                       | 43                    | 221             | 513                           | 15                      | 24                        | 2,596 | 26.60%                     |
| Status Offenses             | 392           | 682                         | 24                    | 335             | 572                           | 12                      | 20                        | 2,037 | 20.87%                     |
| Dependency/Neglect          | 52            | 93                          | 4                     | 47              | 83                            | 0                       | 27                        | 306   | 3.13%                      |
| Other Violation Proceedings | 0             | 0                           | 0                     | 0               | 0                             | 0                       | 0                         | 0     | 0.00%                      |
| Parentage                   | 426           | 642                         | 7                     | 530             | 664                           | 18                      | 51                        | 2,338 | 23.95%                     |
| Special Proceedings         | 0             | 0                           | 0                     | 0               | 0                             | 0                       | 0                         | 0     | 0.00%                      |
| Other                       | 99            | 123                         | 4                     | 63              | 90                            | 4                       | 19                        | 402   | 4.12%                      |
| Totals                      | 2,285         | 3,441                       | 108                   | 1,458           | 2,252                         | 67                      | 150                       | 9,761 |                            |