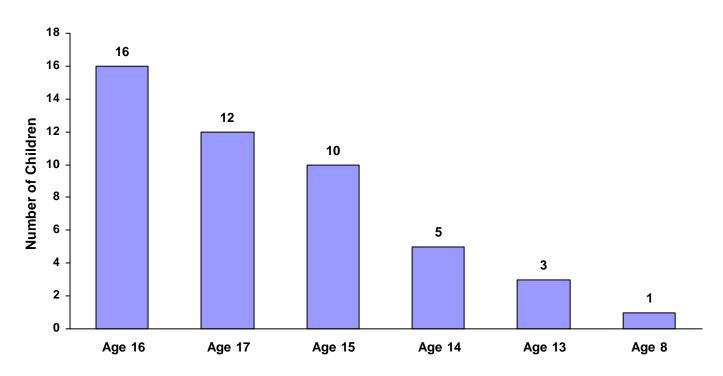

#### **Total Children by Race**

### Children of Hispanic Origin by Race and Sex for CY 2008

| Race             | Male | Female | Unknown | Total |
|------------------|------|--------|---------|-------|
| White            | 36   | 13     | 0       | 49    |
| African American | 2    | 1      | 0       | 3     |
| Native American  | 0    | 0      | 0       | 0     |
| Asian            | 0    | 0      | 0       | 0     |
| Mixed            | 0    | 0      | 0       | 0     |
| Unknown          | 5    | 2      | 0       | 7     |
| Total            | 43   | 16     | 0       | 59    |

### **Total Children of Hispanic Origin by Race**

Referrals by Type of Offense, Age Group, Race and Sex for CY 2008

|                      |       | White<br>Male | African<br>American<br>Male | Other<br>Race<br>Male | White<br>Female | African<br>American<br>Female | Other<br>Race<br>Female | Unknown<br>Race or<br>Sex | Tota |
|----------------------|-------|---------------|-----------------------------|-----------------------|-----------------|-------------------------------|-------------------------|---------------------------|------|
| Delinquent           |       |               |                             |                       |                 |                               |                         |                           |      |
| Ages 10 and Under    |       | 20            | 33                          | 0                     | 5               | 23                            | 1                       | 9                         | 91   |
| Ages 11 through 12   |       | 38            | 93                          | 1                     | 15              | 33                            | 0                       | 5                         | 18   |
| Ages 13 through 14   |       | 193           | 432                         | 14                    | 83              | 162                           | 11                      | 8                         | 90   |
| Ages 15 through 16   |       | 566           | 882                         | 45                    | 242             | 435                           | 18                      | 7                         | 2,19 |
| Ages 17 through 18   |       | 497           | 459                         | 9                     | 138             | 190                           | 3                       | 4                         | 1,30 |
| Ages 19 and Over     |       | 2             | 2                           | 0                     | 0               | 0                             | 0                       | 0                         |      |
|                      | Total | 1,316         | 1,901                       | 69                    | 483             | 843                           | 33                      | 33                        | 4,67 |
| Status               |       |               |                             |                       |                 |                               |                         |                           |      |
| Ages 10 and Under    |       | 65            | 115                         | 1                     | 70              | 111                           | 1                       | 6                         | 36   |
| Ages 11 through 12   |       | 33            | 64                          | 0                     | 19              | 36                            | 0                       | 1                         | 15   |
| Ages 13 through 14   |       | 81            | 165                         | 4                     | 53              | 116                           | 1                       | 3                         | 42   |
| Ages 15 through 16   |       | 174           | 238                         | 18                    | 146             | 226                           | 8                       | 7                         | 81   |
| Ages 17 through 18   |       | 39            | 100                         | 1                     | 47              | 83                            | 2                       | 3                         | 27   |
| Ages 19 and Over     |       | 0             | 0                           | 0                     | 0               | 0                             | 0                       | 0                         |      |
|                      | Total | 392           | 682                         | 24                    | 335             | 572                           | 12                      | 20                        | 2,03 |
| Dependency and Negle | ect   |               |                             |                       |                 |                               |                         |                           |      |
| Ages 10 and Under    |       | 36            | 66                          | 4                     | 33              | 50                            | 0                       | 20                        | 20   |
| Ages 11 through 12   |       | 5             | 9                           | 0                     | 5               | 7                             | 0                       | 1                         | 2    |
| Ages 13 through 14   |       | 5             | 6                           | 0                     | 4               | 2                             | 0                       | 1                         | 1    |
| Ages 15 through 16   |       | 5             | 10                          | 0                     | 5               | 21                            | 0                       | 3                         | 4    |
| Ages 17 through 18   |       | 1             | 1                           | 0                     | 0               | 0                             | 0                       | 2                         |      |
| Ages 19 and Over     |       | 0             | 1                           | 0                     | 0               | 3                             | 0                       | 0                         |      |
|                      | Total | 52            | 93                          | 4                     | 47              | 83                            | 0                       | 27                        | 30   |
| Other Violations     |       |               |                             |                       |                 |                               |                         |                           |      |
| Ages 10 and Under    |       | 0             | 0                           | 0                     | 0               | 0                             | 0                       | 0                         |      |
| Ages 11 through 12   |       | 0             | 0                           | 0                     | 0               | 0                             | 0                       | 0                         |      |
| Ages 13 through 14   |       | 0             | 0                           | 0                     | 0               | 0                             | 0                       | 0                         |      |
| Ages 15 through 16   |       | 0             | 0                           | 0                     | 0               | 0                             | 0                       | 0                         |      |
| Ages 17 through 18   |       | 0             | 0                           | 0                     | 0               | 0                             | 0                       | 0                         |      |
| Ages 19 and Over     |       | 0             | 0                           | 0                     | 0               | 0                             | 0                       | 0                         |      |
|                      | Total | 0             | 0                           | 0                     | 0               | 0                             | 0                       | 0                         |      |