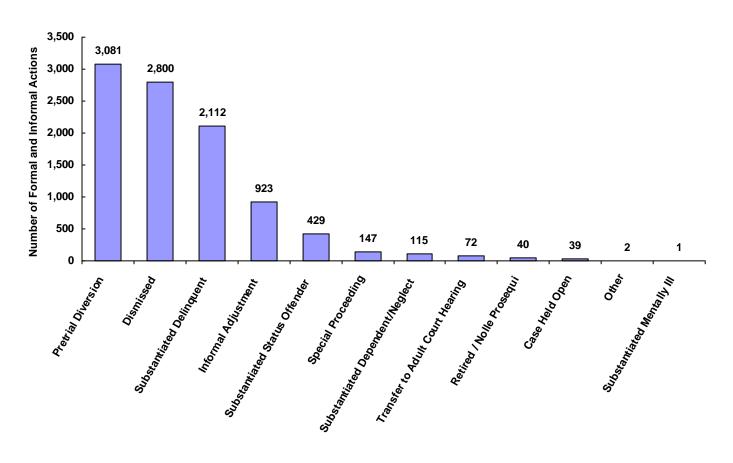

|
| Unknown                            | 0             | 0                           | 0                     | 0               | 0                             | 0                       | 0                         | 0     | 0.00%                      |
| Other                              | 0             | 0                           | 0                     | 2               | 0                             | 0                       | 0                         | 2     | 0.02%                      |
| Totals                             | 2,285         | 3,441                       | 108                   | 1,458           | 2,252                         | 67                      | 150                       | 9,761 |                            |

#### **Total Formal and Informal Actions**



## Formal and Informal Actions by Type of Offense, Race and Sex for CY 2008

|                                            | White<br>Male | African<br>American<br>Male | Other<br>Race<br>Male | White<br>Female | African<br>American<br>Female | Other<br>Race<br>Female | Unknown<br>Race or<br>Sex | Total |
|--------------------------------------------|---------------|-----------------------------|-----------------------|-----------------|-------------------------------|-------------------------|---------------------------|-------|
| <u>Delinquent</u>                          |               |                             |                       |                 |                               |                         |                           |       |
| Pretrial Diversion