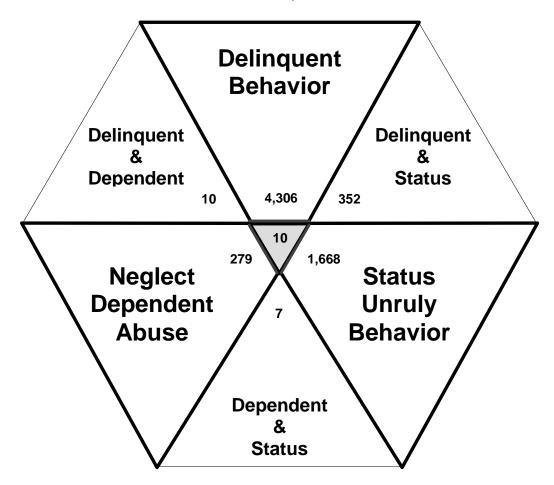

Total number of individual children for ALL referrals disposed by juvenile courts during CY 2008 equals 4,936

Children can have referrals in multiple categories. The drawing above shows that in the year 2008 there were 4,306 referrals to Hamilton County Juvenile Court for children with only delinquent offenses, 1,668 for those with only status/unruly behavior, and 279 for children with neglect, dependent or abuse referrals during the calendar year. There were 352 referrals for children that had a delinquent AND a status/unruly referral. There were 10 referrals for children with both delinquent behavior AND a neglect, dependent or abuse allegation. There were 7 referrals for children that had both a status/unruly referral AND a neglect, dependent or abuse allegation. Also, there were 10 referrals for children that had a delinquent referral, a status/unruly referral AND a neglect, dependent or abuse allegation.