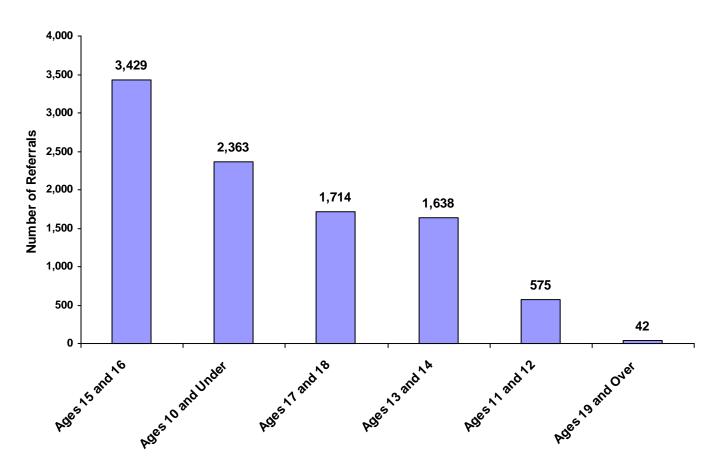

#### Referrals by Age Group, Race and Sex for CY 2008

|                      | White<br>Male | African<br>American<br>Male | Other<br>Race<br>Male | White<br>Female | African<br>American<br>Female | Other<br>Race<br>Female | Unknown<br>Race or<br>Sex | Total | % of<br>Total<br>Referrals |
|----------------------|---------------|-----------------------------|-----------------------|-----------------|-------------------------------|-------------------------|---------------------------|-------|----------------------------|
| Birth through Age 10 | 441           | 664                         | 9                     | 500             | 646                           | 17                      | 86                        | 2,363 | 24.21%                     |
| Ages 11 and 12       | 112           | 228                         | 3                     | 79              | 144                           | 1                       | 8                         | 575   | 5.89%                      |
| Ages 13 and 14       | 334           | 687                         | 19                    | 199             | 361                           | 15                      | 23                        | 1,638 | 16.78%                     |
| Ages 15 and 16       | 811           | 1,254                       | 64                    | 467             | 781                           | 28                      | 24                        | 3,429 | 35.13%                     |
| Ages 17 and 18       | 580           | 597                         | 12                    | 209             | 301                           | 6                       | 9                         | 1,714 | 17.56%                     |
| Ages 19 and Over     | 7             | 11                          | 1                     | 4               | 19                            | 0                       | 0                         | 42    | 0.43%                      |
| All Age Group Totals | 2,285         | 3,441                       | 108                   | 1,458           | 2,252                         | 67                      | 150                       | 9,761 |                            |

#### **Total Referrals by Age Group**