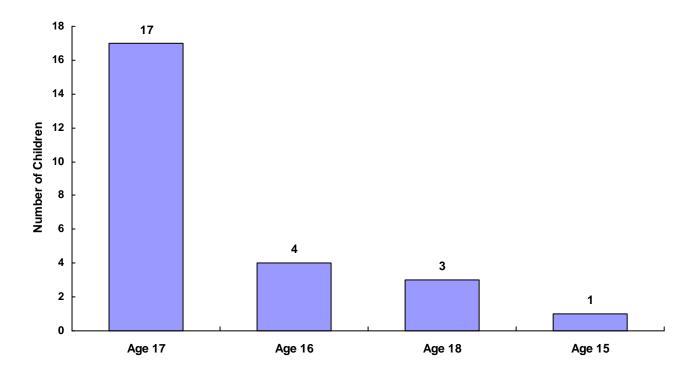

#### Referrals by Age Group, Race and Sex for CY 2008

|                      | White<br>Male | African<br>American<br>Male | Other<br>Race<br>Male | White<br>Female | African<br>American<br>Female | Other<br>Race<br>Female | Unknown<br>Race or<br>Sex | Total | % of<br>Total<br>Referrals |
|----------------------|---------------|-----------------------------|-----------------------|-----------------|-------------------------------|-------------------------|---------------------------|-------|----------------------------|
| Birth through Age 10 | 441           | 664                         | 9                     | 500             | 646                           | 17                      | 86                        | 2,363 | 24.21%                     |
| Ages 11 and 12       | 112           | 228                         | 3                     | 79              | 144                           | 1                       | 8                         | 575   | 5.89%                      |
| Ages 13 and 14       | 334           | 687                         | 19                    | 199             | 361                           | 15                      | 23                        | 1,638 | 16.78%                     |
| Ages 15 and 16       | 811           | 1,254                       | 64                    | 467             | 781                           | 28                      | 24                        | 3,429 | 35.13%                     |
| Ages 17 and 18       | 580           | 597                         | 12                    | 209             | 301                           | 6                       | 9                         | 1,714 | 17.56%                     |
| Ages 19 and Over     | 7             | 11                          | 1                     | 4               | 19                            | 0                       | 0                         | 42    | 0.43%                      |
| All Age Group Totals | 2,285         | 3,441                       | 108                   | 1,458           | 2,252                         | 67                      | 150                       | 9,761 |                            |

#### **Total Referrals by Age Group**