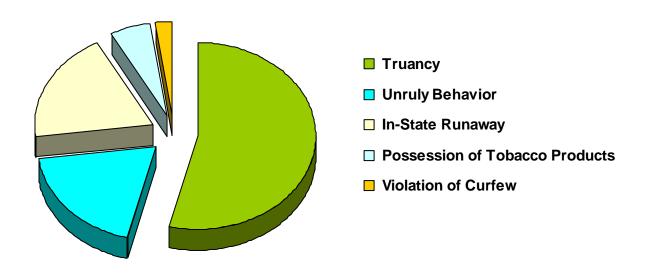

### Referrals for Status/Unruly Offenses in CY 2008 Total Status/Unruly Referrals = 2,037

| Referral Reason                  | Count | Percent |
|----------------------------------|-------|---------|
| Truancy                          | 1,095 | 53.76%  |
| Unruly Behavior                  | 392   | 19.24%  |
| In-State Runaway                 | 390   | 19.15%  |
| Possession of Tobacco Products   | 114   | 5.60%   |
| Violation of Curfew              | 46    | 2.26%   |
| Violation of a Valid Court Order | 0     | 0.00%   |
| Out-of-State Runaway             | 0     | 0.00%   |
| Total                            | 2,037 |         |