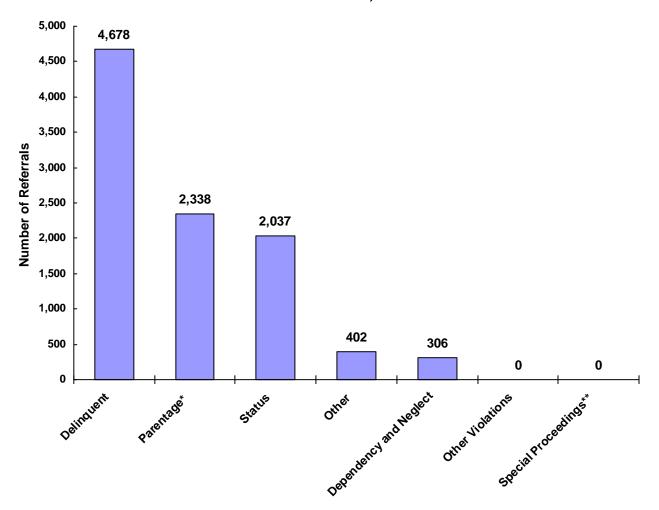

### Referrals by Type of Offense in CY 2008

<sup>\*</sup> Parentage includes: Custody, Visitation, Paternity/Legitimation and Child Support

Information from the Juvenile Court represents a total of 4,936 children and 8,737 cases that were reported to the TCJFCJ.

A Status offense is an offense committed by a child that if committed by an adult, would not be considered an offense or unlawful act. An example of this is smoking when not legally an adult.

<sup>\*\*</sup>Special Proceedings include: Judicial Review, Administrative Review, Foster Care Review, Request for Medical Treatment and Consent to Marry