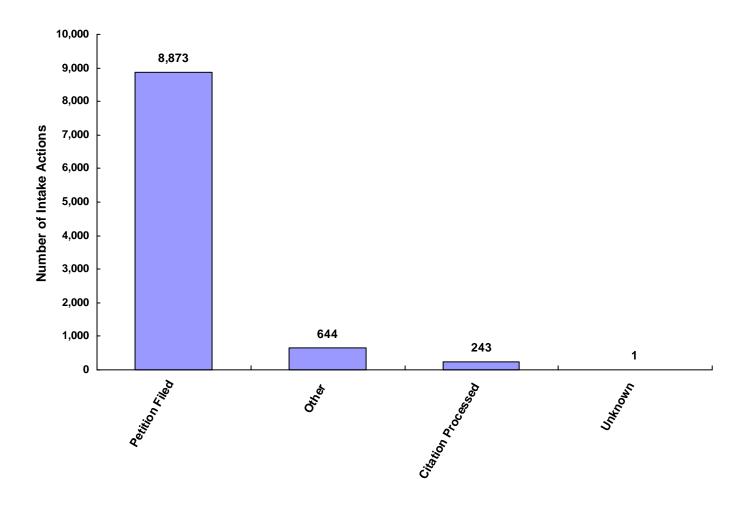

### Referrals by Type of Offense in CY 2008

<sup>\*</sup> Parentage includes: Custody, Visitation, Paternity/Legitimation and Child Support

Information from the Juvenile Court represents a total of 4,936 children and 8,737 cases that were reported to the TCJFCJ.

A Status offense is an offense committed by a child that if committed by an adult, would not be considered an offense or unlawful act. An example of this is smoking when not legally an adult.

<sup>\*\*</sup>Special Proceedings include: Judicial Review, Administrative Review, Foster Care Review, Request for Medical Treatment and Consent to Marry