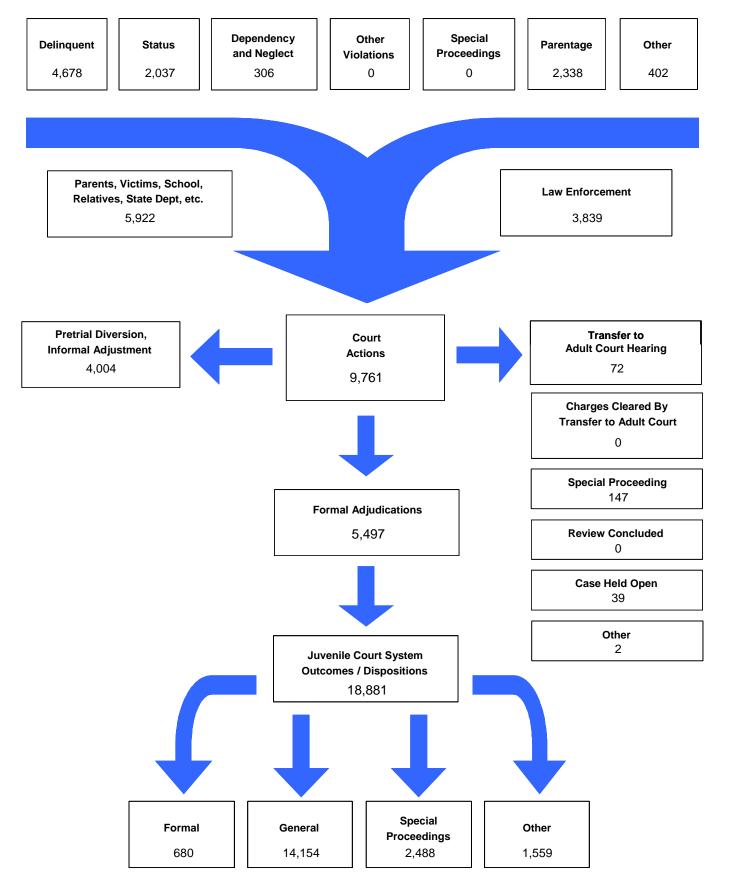

### The Juvenile Court Referral Process for CY 2008

Delinquent, Dependent/Neglect/Abuse, and Status/Unruly Referrals for CY 2008

Total = 6,632

The remaining referrals are for: Custody, Visitation, Paternity/Legitimation, Child Support, Special Procedures and Other Referrals Each child may be counted in more than one category

Total number of individual children for ALL referrals disposed by juvenile courts during CY 2008 equals 4,936

Children can have referrals in multiple categories. The drawing above shows that in the year 2008 there were 4,306 referrals to Hamilton County Juvenile Court for children with only delinquent offenses, 1,668 for those with only status/unruly behavior, and 279 for children with neglect, dependent or abuse referrals during the calendar year. There were 352 referrals for children that had a delinquent AND a status/unruly referral. There were 10 referrals for children with both delinquent behavior AND a neglect, dependent or abuse allegation. There were 7 referrals for children that had both a status/unruly referral AND a neglect, dependent or abuse allegation. Also, there were 10 referrals for children that had a delinquent referral, a status/unruly referral AND a neglect, dependent or abuse allegation.