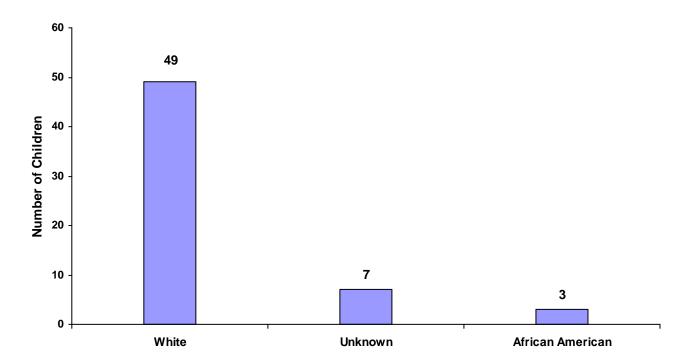

### Children of Hispanic Origin by Race and Sex for CY 2008

| Race             | Male | Female | Unknown | Total |
|------------------|------|--------|---------|-------|
| White            | 36   | 13     | 0       | 49    |
| African American | 2    | 1      | 0       | 3     |
| Native American  | 0    | 0      | 0       | 0     |
| Asian            | 0    | 0      | 0       | 0     |
| Mixed            | 0    | 0      | 0       | 0     |
| Unknown          | 5    | 2      | 0       | 7     |
| Total            | 43   | 16     | 0       | 59    |

### **Total Children of Hispanic Origin by Race**

Referrals by Type of Offense, Age Group, Race and Sex for CY 2008

|                      |       | White<br>Male | African<br>American<br>Male | Other<br>Race<br>Male | White<br>Female | African<br>American<br>Female | Other<br>Race<br>Female | Unknown<br>Race or<br>Sex | Tota |
|----------------------|-------|---------------|-----------------------------|-----------------------|-----------------|-------------------------------|-------------------------|---------------------------|------|
| Delinquent           |       |               |                             |                       |                 |                               |                         |                           |      |
| Ages 10 and Under    |       | 20            | 33                          | 0                     | 5               | 23                            | 1                       | 9                         | 91   |
| Ages 11 through 12   |       | 38            | 93                          | 1                     | 15              | 33                            | 0                       | 5                         | 18   |
| Ages 13 through 14   |       | 193           | 432                         | 14                    | 83              | 162                           | 11                      | 8                         | 90   |
| Ages 15 through 16   |       | 566           | 882                         | 45                    | 242             | 435                           | 18                      | 7                         | 2,19 |
| Ages 17 through 18   |       | 497           | 459                         | 9                     | 138             | 190                           | 3                       | 4                         | 1,30 |
| Ages 19 and Over     |       | 2             | 2                           | 0                     | 0               | 0                             | 0                       | 0                         |      |
|                      | Total | 1,316         | 1,901                       | 69                    | 483             | 843                           | 33                      | 33                        | 4,67 |
| Status               |       |               |                             |                       |                 |                               |                         |                           |      |
| Ages 10 and Under    |       | 65            | 115                         | 1                     | 70              | 111                           | 1                       | 6                         | 36   |
| Ages 11 through 12   |       | 33            | 64                          | 0                     | 19              | 36                            | 0                       | 1                         | 15   |
| Ages 13 through 14   |       | 81            | 165                         | 4                     | 53              | 116                           | 1                       | 3                         | 42   |
| Ages 15 through 16   |       | 174           | 238                         | 18                    | 146             | 226                           | 8                       | 7                         | 81   |
| Ages 17 through 18   |       | 39            | 100                         | 1                     | 47              | 83                            | 2                       | 3                         | 27   |
| Ages 19 and Over     |       | 0             | 0                           | 0                     | 0               | 0                             | 0                       | 0                         |      |
|                      | Total | 392           | 682                         | 24                    | 335             | 572                           | 12                      | 20                        | 2,03 |
| Dependency and Negle | ect   |               |                             |                       |                 |                               |                         |                           |      |
| Ages 10 and Under    |       | 36            | 66                          | 4                     | 33              | 50                            | 0                       | 20                        | 20   |
| Ages 11 through 12   |       | 5             | 9                           | 0                     | 5               | 7                             | 0                       | 1                         | 2    |
| Ages 13 through 14   |       | 5             | 6                           | 0                     | 4               | 2                             | 0                       | 1                         | 1    |
| Ages 15 through 16   |       | 5             | 10                          | 0                     | 5               | 21                            | 0                       | 3                         | 4    |
| Ages 17 through 18   |       | 1             | 1                           | 0                     | 0               | 0                             | 0                       | 2                         |      |
| Ages 19 and Over     |       | 0             | 1                           | 0                     | 0               | 3                             | 0                       | 0                         |      |
|                      | Total | 52            | 93                          | 4                     | 47              | 83                            | 0                       | 27                        | 30   |
| Other Violations     |       |               |                             |                       |                 |                               |                         |                           |      |
| Ages 10 and Under    |       | 0             | 0                           | 0                     | 0               | 0                             | 0                       | 0                         |      |
| Ages 11 through 12   |       | 0             | 0                           | 0                     | 0               | 0                             | 0                       | 0                         |      |
| Ages 13 through 14   |       | 0             | 0                           | 0                     | 0               | 0                             | 0                       | 0                         |      |
| Ages 15 through 16   |       | 0             | 0                           | 0                     | 0               | 0                             | 0                       | 0                         |      |
| Ages 17 through 18   |       | 0             | 0                           | 0                     | 0               | 0                             | 0                       | 0                         |      |
| Ages 19 and Over     |       | 0             | 0                           | 0                     | 0               | 0                             | 0                       | 0                         |      |
|                      | Total | 0             | 0                           | 0                     | 0               | 0                             | 0                       | 0                         |      |