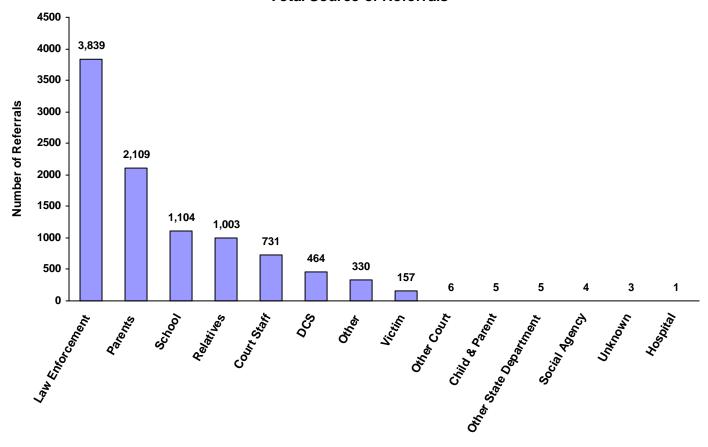

1     | 0.01%                      |
| Unknown                    | 1             | 0                           | 0                     | 1               | 1                             | 0                       | 0                         | 3     | 0.03%                      |
| Other                      | 82            | 88                          | 5                     | 78              | 67                            | 2                       | 8                         | 330   | 3.38%                      |
| Totals                     | 2,285         | 3,441                       | 108                   | 1,458           | 2,252                         | 67                      | 150                       | 9,761 |                            |

#### **Total Source of Referrals**



Six Most Frequent Referral Reasons by Source, Race and Sex for CY 2008

|                                         | White<br>Male | African<br>American<br>Male | Other<br>Race<br>Male | White<br>Female | African<br>American<br>Female | Other<br>Race<br>Female | Unknown<br>Race or<br>Sex | Tota            |
|-----------------------------------------|---------------|-----------------------------|-----------------------|-----------------|-------------------------------|-------------------------|---------------------------|-----------------|
| Law Enforcement                         |               |                             |                       |                 |                               |                         |                           |                 |
| 1 . Disorderly C