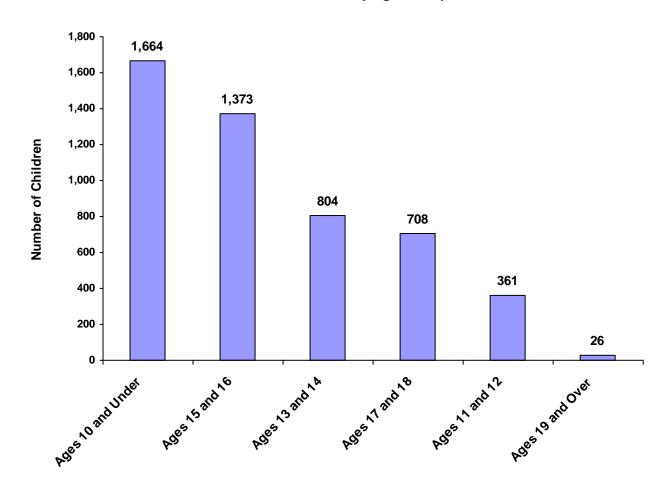

#### Children Referred by Age Group, Race and Sex for CY 2008

|                    | White<br>Male | African<br>American<br>Male | Other<br>Race<br>Male | White<br>Female | African<br>American<br>Female | Other<br>Race<br>Female | Unknown<br>Race or<br>Sex | Total | % of All<br>Children<br>Referred |
|--------------------|---------------|-----------------------------|-----------------------|-----------------|-------------------------------|-------------------------|---------------------------|-------|----------------------------------|
| Ages 10 and Under  | 326           | 481                         | 8                     | 346             | 441                           | 15                      | 47                        | 1,664 | 33.71%                           |
| Ages 11 through 12 | 81            | 119                         | 3                     | 56              | 97                            | 1                       | 4                         | 361   | 7.31%                            |
| Ages 13 through 14 | 191           | 278                         | 3                     | 119             | 194                           | 6                       | 13                        | 804   | 16.29%                           |
| Ages 15 through 16 | 366           | 421                         | 15                    | 225             | 323                           | 8                       | 15                        | 1,373 | 27.82%                           |
| Ages 17 through 18 | 225           | 224                         | 3                     | 110             | 137                           | 3                       | 6                         | 708   | 14.34%                           |
| Ages 19 and Over   | 4             | 6                           | 1                     | 3               | 12                            | 0                       | 0                         | 26    | 0.53%                            |
| Total              | 1,193         | 1,529                       | 33                    | 859             | 1,204                         | 33                      | 85                        | 4,936 |                                  |

#### **Total Children by Age Group**