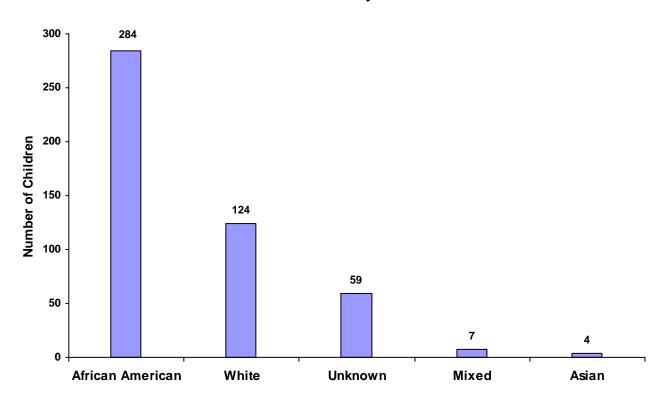

| 105                           | 6                       | 83                        | 478   |                                  |



#### Total Children by Age Group

### Children Referred by Race and Sex for CY 2008

| Race             |       | Male | Female | Unknown | Total |
|------------------|-------|------|--------|---------|-------|
| White            |       | 82   | 42     | 0       | 124   |
| African American |       | 155  | 105    | 24      | 284   |
| Native American  |       | 0    | 0      | 0       | 0     |
| Asian            |       | 2    | 2      | 0       | 4     |
| Mixed            |       | 3    | 4      | 0       | 7     |
| Unknown          |       | 15   | 13     | 31      | 59    |
|                  | Total | 257  | 166    | 55      | 478   |



#### Total Children by Race

### Children of Hispanic Origin by Race and Sex for CY 2008

| Race             | Male | Female | Unknown | Total |
|------------------|------|--------|---------|-------|
| White            | 5    | 0      | 0       | 5     |
| African American | 1    | 1      | 0       | 2     |
| Native American  | 0    | 0      | 0       | 0     |
| Asian            | 0    | 0      | 0       | 0     |
| Mixed            | 0    | 0      | 0       | 0     |
| Unknown          | 0    | 0      | 0       | 0     |
| Total            | 6    | 1      | 0       | 7     |



### Total Children of Hispanic Origin by Race

### Referrals by Type of Offense, Age Group, Race and Sex for CY 2008

|                      |       | White<br>Male | African<br>American<br>Male | Other<br>Race