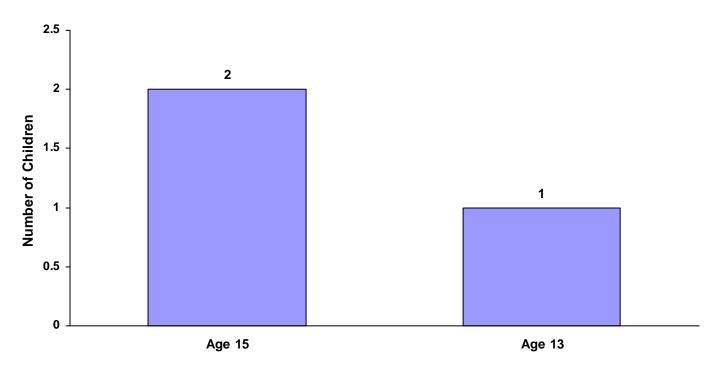

### 2008

### **State of Tennessee**

### **Annual Juvenile Court Statistical Report**

Hardeman County Breakdown