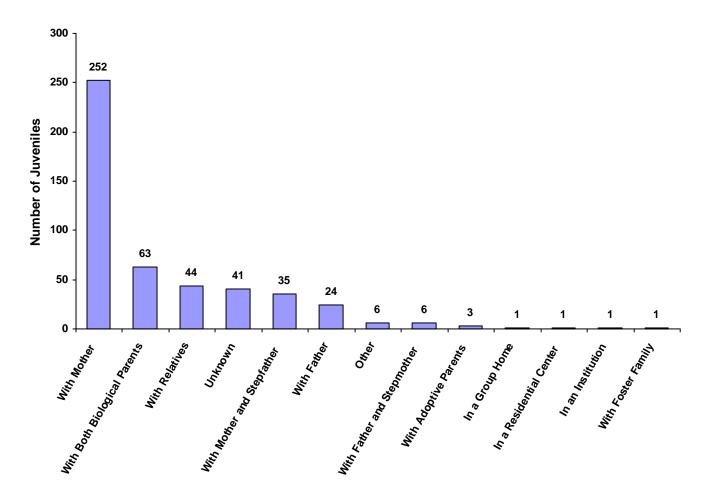

### 2008

### **State of Tennessee**

### **Annual Juvenile Court Statistical Report**

Hardeman County Breakdown