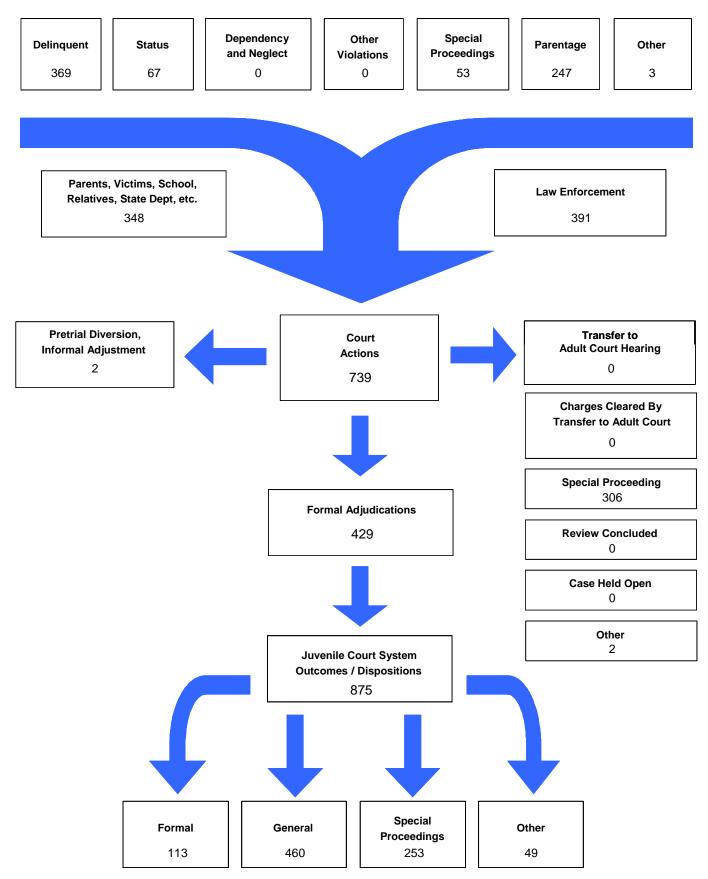

Formal and Informal Actions by Class of Referral, Race and Sex               | 31               |
| Children Transferred to Adult Court                                                  |                  |
| Table/Chart – Children Transferred to Adult Court by Age, Race and Sex               | 32               |
| Outcomes by Type of Disposition                                                      |                  |
| Table – Outcomes by Type of Disposition, Race and Sex                                | 33               |
| Juvenile Court Referrals Disposed County-Wide Based on Number of Referrals           |                  |
| Table/Chart – Breakdown of Referrals by Court Personnel Executing the Action         | 34               |

### The Juvenile Court Referral Process for CY 2008



Report Number 1 - 1

Delinquent, Dependent/Neglect/Abuse, and Status/Unruly Referrals for CY 2008



Total number of individual children for ALL referrals disposed by juvenile courts during CY 2008 equals 478

Children can have referrals in multiple categories. The drawing above shows that in the year 2008 there were 347 referrals to Hardeman County Juvenile Court for children with only delinquent offenses, 45 for those with only status/unruly behavior, and 0 for children with neglect, dependent or abuse referrals during the calendar year. There were 22 referrals for children that had a delinquent AND a status/unruly referral. There were 0 referrals for children with both delinquent behavior AND a neglect, dependent or abuse allegation. There were 0 referrals for children that had both a