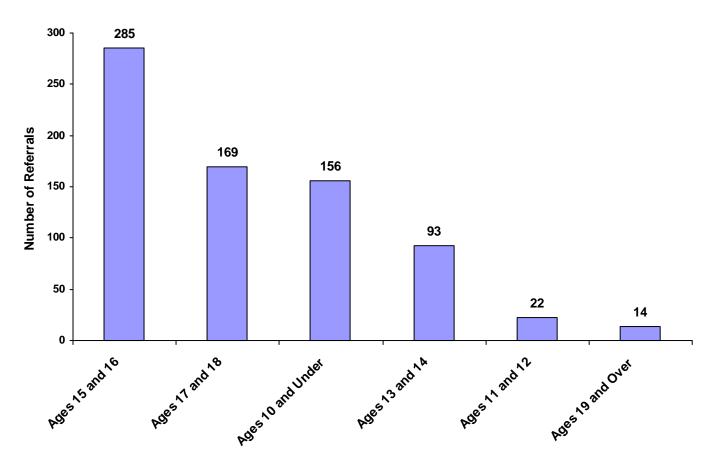

| 38.57%                     |
| Ages 17 and 18       | 49            | 66                          | 0                     | 18              | 30                            | 0                       | 6                         | 169   | 22.87%                     |
| Ages 19 and Over     | 0             | 6                           | 0                     | 1               | 5                             | 0                       | 2                         | 14    | 1.89%                      |
| All Age Group Totals | 166           | 261                         | 8                     | 57              | 147                           | 6                       | 94                        | 739   |                            |

#### Referrals by Age Group, Race and Sex for CY 2008





#### Children Referred by Age Group, Race and Sex for CY 2008

|                    | White<br>Male | African<br>American<br>Male | Other<br>Race<br>Male | White<br>Female | African<br>American<br>Female | Other<br>Race<br>Female | Unknown<br>Race or<br>Sex | Total | % of All<br>Children<br>Referred |
|--------------------|---------------|-----------------------------|-----------------------|-----------------|-------------------------------|-------------------------|---------------------------|-------|----------------------------------|
| Ages 10 and Under  | 3             | 27                          | 4                     | 4               | 32                            | 5                       | 60                        | 135   | 28.24%                           |
| Ages 11 throu