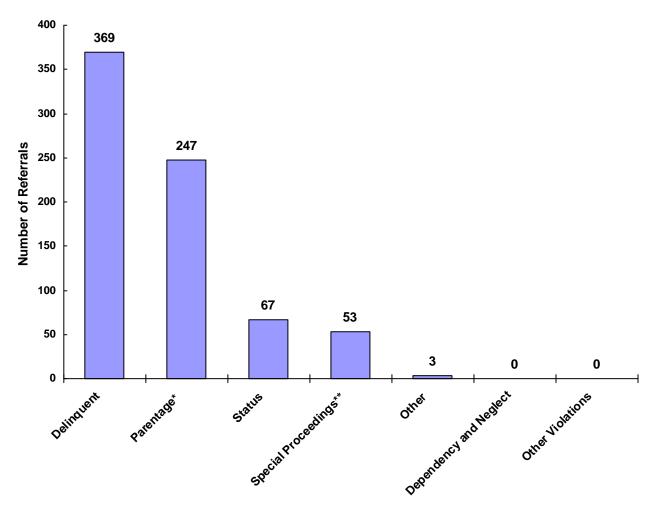

s. The drawing above shows that in the year 2008 there were 347 referrals to Hardeman County Juvenile Court for children with only delinquent offenses, 45 for those with only status/unruly behavior, and 0 for children with neglect, dependent or abuse referrals during the calendar year. There were 22 referrals for children that had a delinquent AND a status/unruly referral. There were 0 referrals for children with both delinquent behavior AND a neglect, dependent or abuse allegation. There were 0 referrals for children that had both a status/unruly referral AND a neglect, dependent or abuse allegation. Also, there were 0 referrals for children that had a delinquent referral, a status/unruly referral AND a neglect, dependent or abuse allegation.

### Referrals by Type of Offense in CY 2008



Total Referrals = 739

\* Parentage includes: Custody, Visitation, Paternity/Legitimation and Child Support \*\*Special Proceedings include: Judicial Review, Administrative Review, Foster Care Review, Request for Medical Treatment and Consent to Marry

Information from the Juvenile Court represents a total of 478 children and 586 cases that were reported to the TCJFCJ.

A Status offense is an offense committed by a child that if committed by an adult, would not be considered an offense or unlawful act. An example of this is smoking when not legally an adult.



| Referral Reason                  | Count | Percent |
|----------------------------------|-------|---------|
| Violation of Curfew              | 37    | 55.22%  |
| Truancy                          | 20    | 29.85%  |
| Possessi