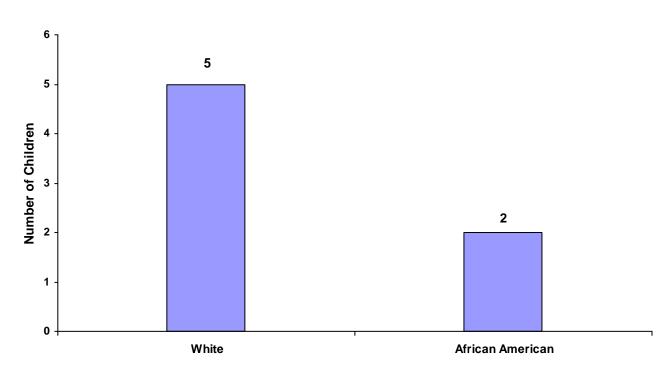

### 2008

### **State of Tennessee**

### **Annual Juvenile Court Statistical Report**

Hardeman County Breakdown