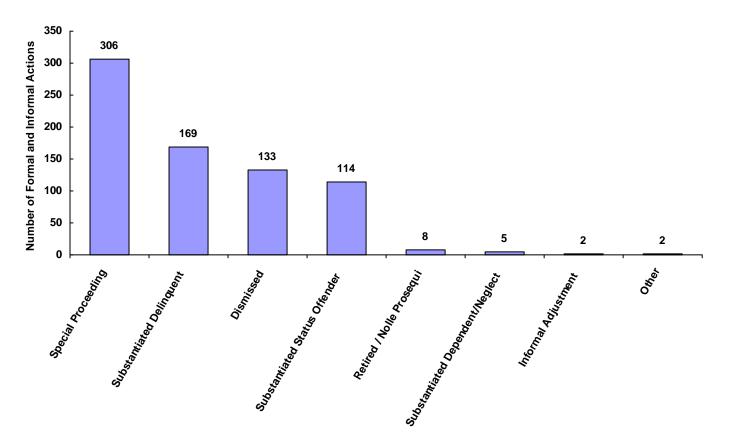

### 2008

### **State of Tennessee**

### **Annual Juvenile Court Statistical Report**

Hardeman County Breakdown