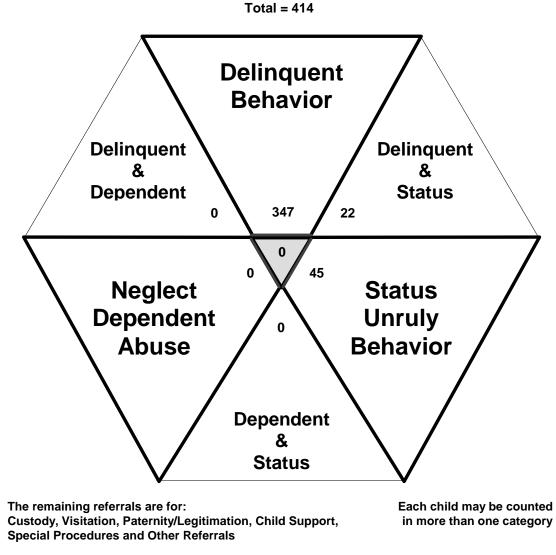

hildren Transferred to Adult Court                                                  |                  |
| Table/Chart – Children Transferred to Adult Court by Age, Race and Sex               | 32               |
| Outcomes by Type of Disposition                                                      |                  |
| Table – Outcomes by Type of Disposition, Race and Sex                                | 33               |
| Juvenile Court Referrals Disposed County-Wide Based on Number of Referrals           |                  |
| Table/Chart – Breakdown of Referrals by Court Personnel Executing the Action         | 34               |

### The Juvenile Court Referral Process for CY 2008



Report Number 1 - 1

Delinquent, Dependent/Neglect/Abuse, and Status/Unruly Referrals for CY 2008



Total number of individual children for ALL referrals disposed by juvenile courts during CY 2008 equals 478

Children can have referrals in multiple categories. The drawing above shows that in the year 2008 there were 347 referrals to Hardeman County Juvenile Court for children with only delinquent offenses, 45 for those with only status/unruly behavior, and 0 for children with neglect, dependent or abuse referrals during the calendar year. There were 22 referrals for children that had a delinquent AND a status/unruly referral. There were 0 referrals for children with both delinquent behavior AND a neglect, dependent or abuse allegation. There were 0 referrals for children that had both a status/unruly referral AND a neglect, dependent or abuse allegation. Also, there were 0 referrals fo