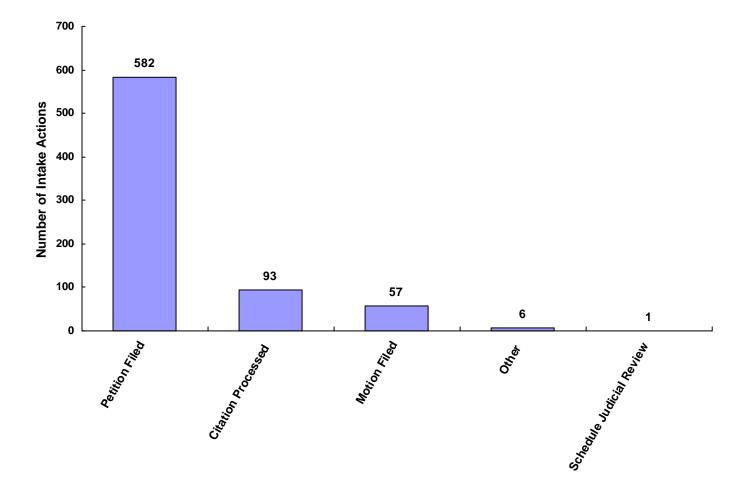

### 2008

### **State of Tennessee**

### **Annual Juvenile Court Statistical Report**

Hardeman County Breakdown