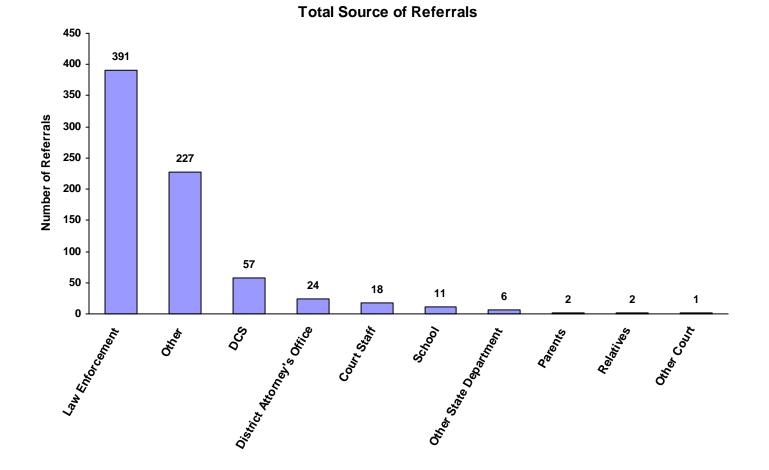

### 2008

### **State of Tennessee**

### **Annual Juvenile Court Statistical Report**

Hardeman County Breakdown