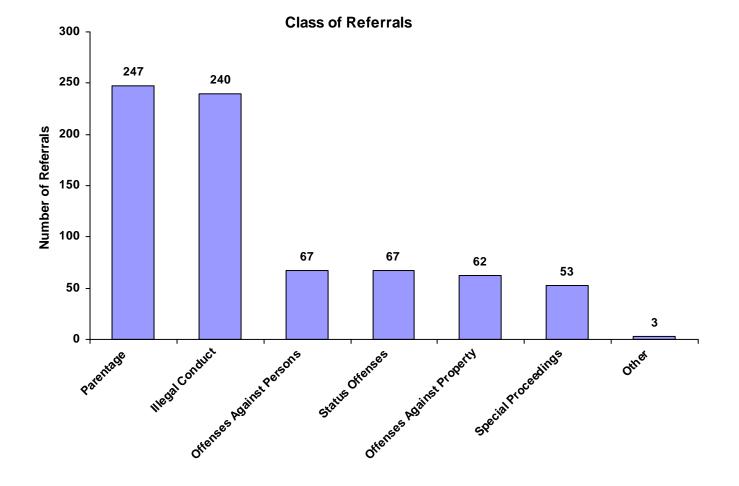

### 2008

### **State of Tennessee**

### **Annual Juvenile Court Statistical Report**

Hardeman County Breakdown