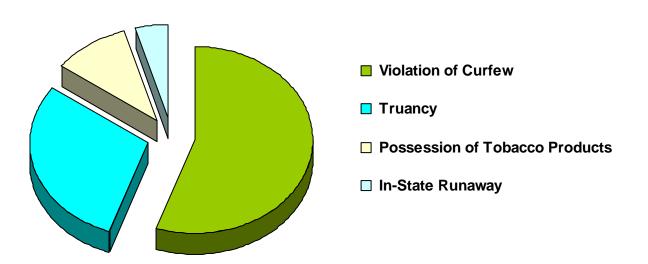

neglect, dependent or abuse allegation. Also, there were 0 referrals for children that had a delinquent referral, a status/unruly referral AND a neglect, dependent or abuse allegation.

### Referrals by Type of Offense in CY 2008



Total Referrals = 739

\* Parentage includes: Custody, Visitation, Paternity/Legitimation and Child Support \*\*Special Proceedings include: Judicial Review, Administrative Review, Foster Care Review, Request for Medical Treatment and Consent to Marry

Information from the Juvenile Court represents a total of 478 children and 586 cases that were reported to the TCJFCJ.

A Status offense is an offense committed by a child that if committed by an adult, would not be considered an offense or unlawful act. An example of this is smoking when not legally an adult.



| Referral Reason                  | Count | Percent |
|----------------------------------|-------|---------|
| Violation of Curfew              | 37    | 55.22%  |
| Truancy                          | 20    | 29.85%  |
| Possession of Tobacco Products   | 7     | 10.45%  |
| In-State Runaway                 | 3     | 4.48%   |
| Violation of a Valid Court Order | 0     | 0.00%   |
| Unruly Behavior                  | 0     | 0.00%   |
| Out-of-State Runaway             | 0     | 0.00%   |
| Total                            | 67    |         |

### Referrals for Status/Unruly Offenses in CY 2008 Total Status/Unruly Referrals = 67

### Children\* with Delinquent Referrals by Race and Sex for CY 2008

|             | White | African<br>American | Native<br>American | Asian | Mixed<br>Race