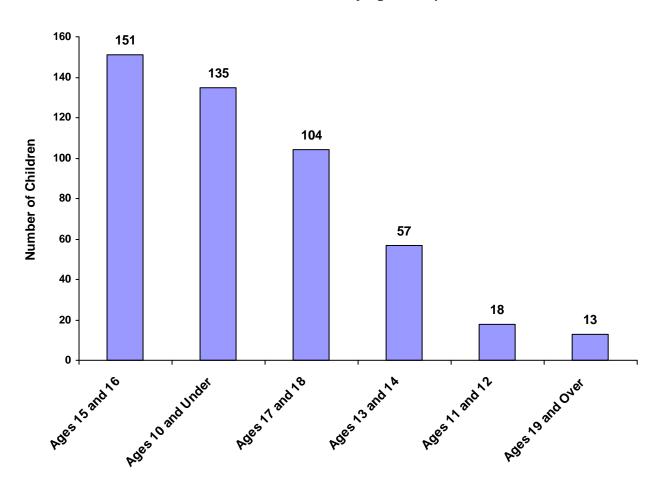

| 6                         | 151   | 31.59%                           |
| Ages 17 through 18 | 25            | 40                          | 0                     | 13              | 20                            | 0                       | 6                         | 104   | 21.76%                           |
| Ages 19 and Over   | 0             | 5                           | 0                     | 1               | 5                             | 0                       | 2                         | 13    | 2.72%                            |
| Total              | 82            | 155                         | 5                     | 42              | 105                           | 6                       | 83                        | 478   |                                  |



#### Total Children by Age Group

### Children Referred by Race and Sex for CY 2008

| Race             |       | Male | Female | Unknown | Total |
|------------------|-------|------|--------|---------|-------|
| White            |       | 82   | 42     | 0       | 124   |
| African American |       | 155  | 105    | 24      | 284   |
| Native American  |       | 0    | 0      | 0       | 0     |
| Asian            |       | 2    | 2      | 0       | 4     |
| Mixed            |       | 3    | 4      | 0       | 7     |
| Unknown          |       | 15   | 13     | 31      | 59    |
|                  | Total | 257  | 166    | 55      | 478   |



#### Total Children by Race

### Children of Hispanic Origin by Race and Sex for CY 2008

| Race             | Male | Female | Unknown | Total