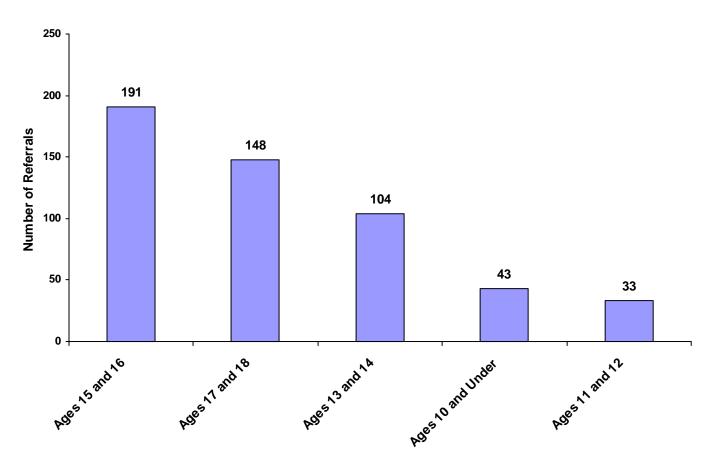

# 2008

# **State of Tennessee**

# **Annual Juvenile Court Statistical Report**

# Hardin County Breakdown