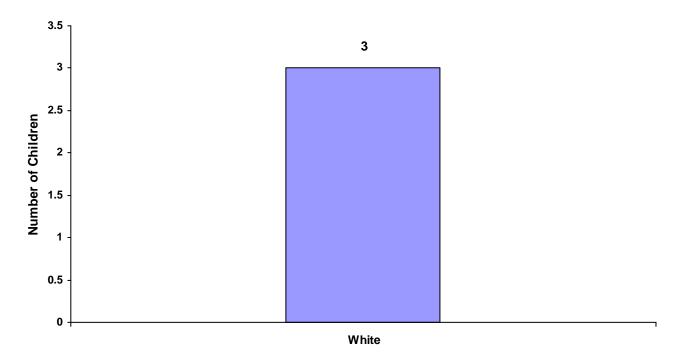

# 2008

# **State of Tennessee**

# **Annual Juvenile Court Statistical Report**

# Hardin County Breakdown