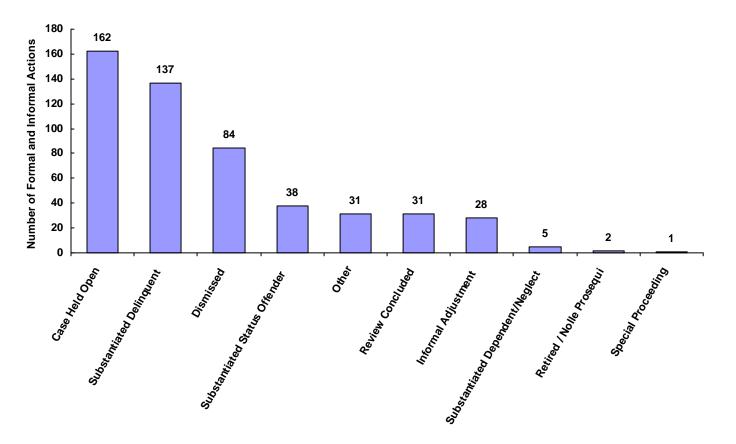

|
| Unknown                            | 0             | 0                           | 0                     | 0               | 0                             | 0                       | 0                         | 0     | 0.00%                      |
| Other                              | 14            | 0                           | 0                     | 17              | 0                             | 0                       | 0                         | 31    | 5.97%                      |
| Totals                             | 312           | 17                          | 4                     | 174             | 9                             | 3                       | 0                         | 519   |                            |

#### **Total Formal and Informal Actions**



### Formal and Informal Actions by Type of Offense, Race and Sex for CY 2008

|                                            | White<br>Male | African<br>American<br>Male | Other<br>Race<br>Male | White<br>Female | African<br>American<br>Female | Other<br>Race<br>Female | Unknown<br>Race or<br>Sex | Total |
|--------------------------------------------|---------------|-----------------------------|-----------------------|-----------------|-------------------------------|-------------------------|---------------------------|-------|
| Delinquent                                 |               |                             |                       |                 |                               |                         |                           |       |
| Complaint Substantiated Delinqu