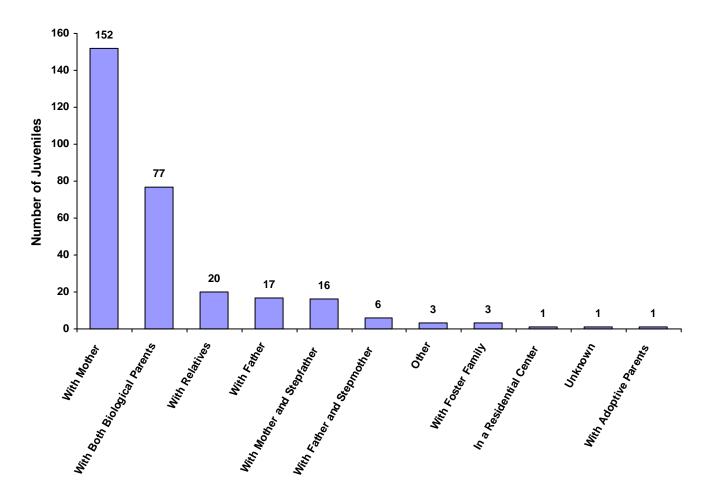

# 2008

# **State of Tennessee**

# **Annual Juvenile Court Statistical Report**

# Hardin County Breakdown