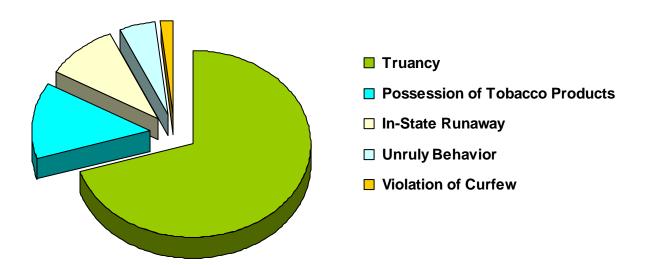

# 2008

# **State of Tennessee**

# **Annual Juvenile Court Statistical Report**

# Hardin County Breakdown