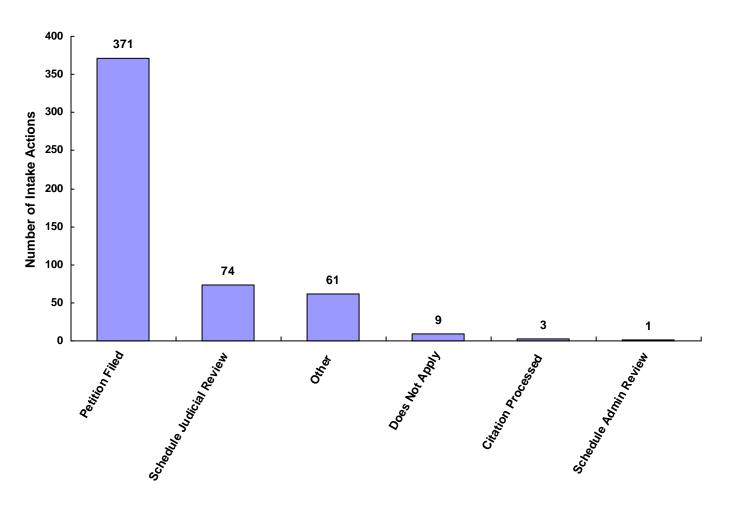

| 0                         | 0     | 0.00%                      |
| Does Not Apply              | 6             | 0                           | 0                     | 3               | 0                             | 0                       | 0                         | 9     | 1.73%                      |
| Other                       | 30            | 0                           | 0                     | 26              | 4                             | 1                       | 0                         | 61    | 11.75%                     |
| Totals                      | 312           | 17                          | 4                     | 174             | 9                             | 3                       | 0                         | 519   |                            |



#### **Total Intake Actions at Referral**

#### Intake Actions of Referrals by Class of Offense, Race and Sex for CY 2008

|                                                                                                               | White<br>Male     | African<br>American<br>Male | Other<br>Race<br>Male | White<br>Female   | African<br>American<br>Female | Other<br>Race<br>Female | Unknown<br>Race or<br>Sex | Total                  |
|---------------------------------------------------------------------------------------------------------------|-------------------|-----------------------------|-----------------------|-------------------|-------------------------------|-------------------------|---------------------------|------------------------|
| Offenses Against Persons