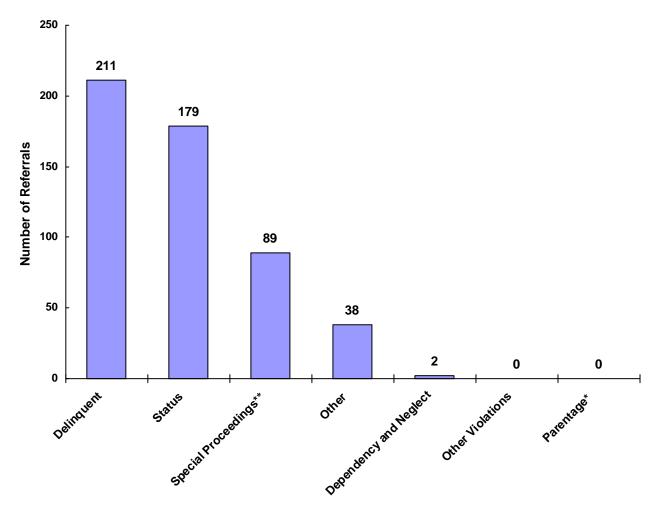

ries. The drawing above shows that in the year 2008 there were 170 referrals to Hardin County Juvenile Court for children with only delinquent offenses, 139 for those with only status/unruly behavior, and 0 for children with neglect, dependent or abuse referrals during the calendar year. There were 39 referrals for children that had a delinquent AND a status/unruly referral. There were 1 referrals for children with both delinquent behavior AND a neglect, dependent or abuse allegation. There were 0 referrals for children that had both a status/unruly referral AND a neglect, dependent or abuse allegation. Also, there were 1 referrals for children that had a delinquent referral, a status/unruly referral AND a neglect, dependent or abuse allegation.

# Referrals by Type of Offense in CY 2008



Total Referrals = 519

\* Parentage includes: Custody, Visitation, Paternity/Legitimation and Child Support \*\*Special Proceedings include: Judicial Review, Administrative Review, Foster Care Review, Request for Medical Treatment and Consent to Marry

Information from the Juvenile Court represents a total of 297 children and 490 cases that were reported to the TCJFCJ.

A Status offense is an offense committed by a child that if committed by an adult, would not be considered an offense or unlawful act. An example of this is smoking when not legally an adult.

Referrals for Status/Unruly Offenses in CY 2008 Total Status/Unruly Referrals = 179



| Referral Reason                  | Count | Percent |
|----------------------------------|-------|---------|
| Truancy