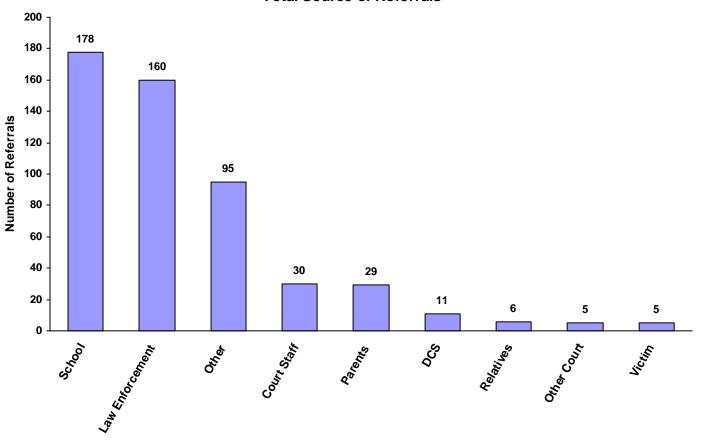

# 2008

# **State of Tennessee**

# **Annual Juvenile Court Statistical Report**

# Hardin County Breakdown