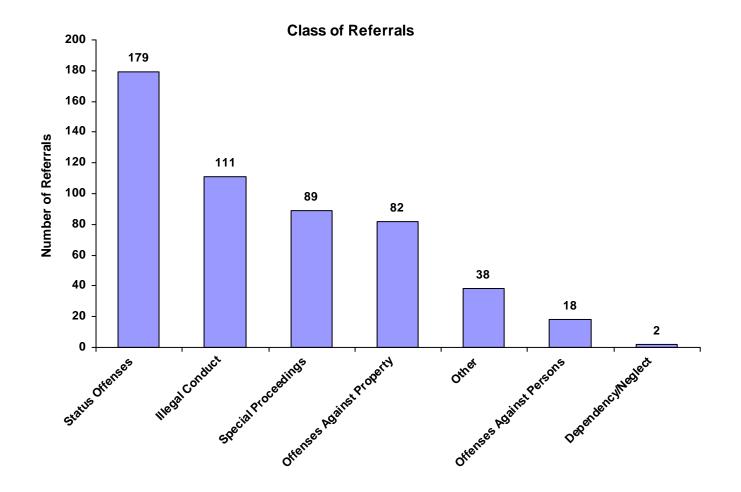

# 2008

# **State of Tennessee**

# **Annual Juvenile Court Statistical Report**

# Hardin County Breakdown