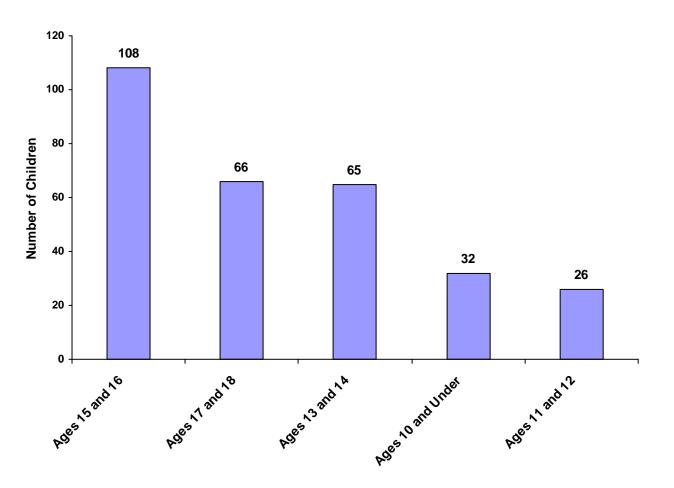

# 2008

# **State of Tennessee**

# **Annual Juvenile Court Statistical Report**

# Hardin County Breakdown