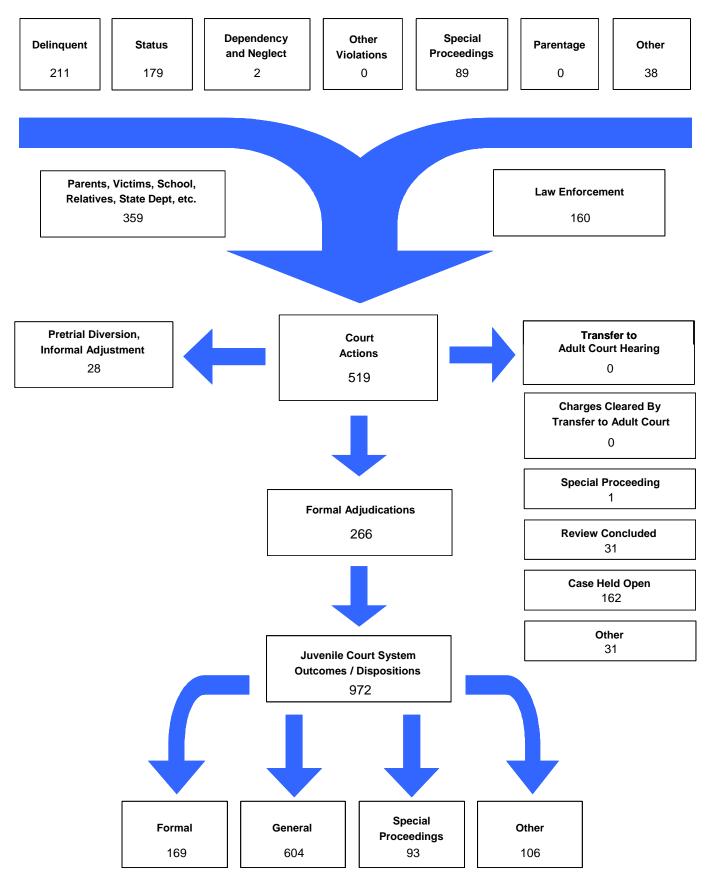

– Formal and Informal Actions by Class of Referral, Race and Sex               | 31               |
| Children Transferred to Adult Court                                                  |                  |
| Table/Chart – Children Transferred to Adult Court by Age, Race and Sex               | 32               |
| Outcomes by Type of Disposition                                                      |                  |
| Table – Outcomes by Type of Disposition, Race and Sex                                | 33               |
| Juvenile Court Referrals Disposed County-Wide Based on Number of Referrals           |                  |
| Table/Chart – Breakdown of Referrals by Court Personnel Executing the Action         | 34               |

# The Juvenile Court Referral Process for CY 2008



Report Number 1 - 1

Delinquent, Dependent/Neglect/Abuse, and Status/Unruly Referrals for CY 2008



Total number of individual children for ALL referrals disposed by juvenile courts during CY 2008 equals 297

Children can have referrals in multiple categories. The drawing above shows that in the year 2008 there were 170 referrals to Hardin County Juvenile Court for children with only delinquent offenses, 139 for those with only status/unruly behavior, and 0 for children with neglect, dependent or abuse referrals during the calendar year. There were 39 referrals for children that had a delinquent AND a status/unruly referral. There were 1 referrals for children with both delinquent behavior AND a neglect, dependent or abuse allegation. There were 0 referrals for children that had both a