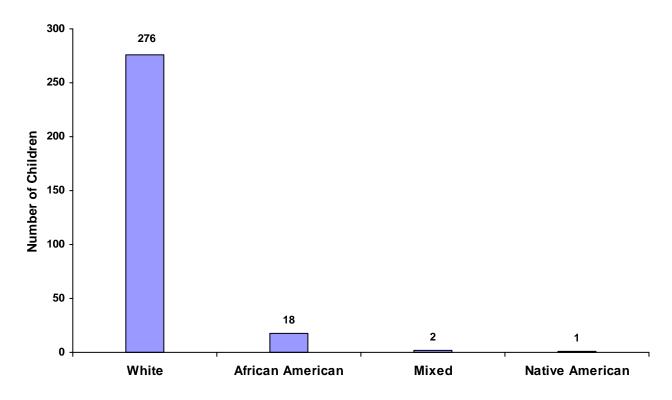

# 2008

# **State of Tennessee**

# **Annual Juvenile Court Statistical Report**

# Hardin County Breakdown