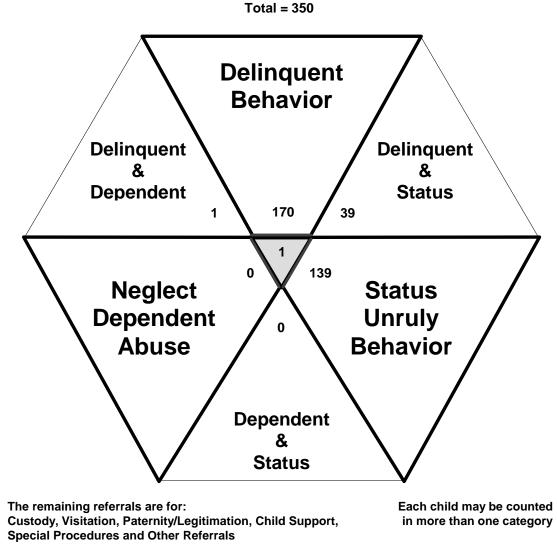

Children Transferred to Adult Court                                                  |                  |
| Table/Chart – Children Transferred to Adult Court by Age, Race and Sex               | 32               |
| Outcomes by Type of Disposition                                                      |                  |
| Table – Outcomes by Type of Disposition, Race and Sex                                | 33               |
| Juvenile Court Referrals Disposed County-Wide Based on Number of Referrals           |                  |
| Table/Chart – Breakdown of Referrals by Court Personnel Executing the Action         | 34               |

# The Juvenile Court Referral Process for CY 2008



Report Number 1 - 1

Delinquent, Dependent/Neglect/Abuse, and Status/Unruly Referrals for CY 2008



Total number of individual children for ALL referrals disposed by juvenile courts during CY 2008 equals 297

Children can have referrals in multiple categories. The drawing above shows that in the year 2008 there were 170 referrals to Hardin County Juvenile Court for children with only delinquent offenses, 139 for those with only status/unruly behavior, and 0 for children with neglect, dependent or abuse referrals during the calendar year. There were 39 referrals for children that had a delinquent AND a status/unruly referral. There were 1 referrals for children with both delinquent behavior AND a neglect, dependent or abuse allegation. There were 0 referrals for children that had both a status/unruly referral AND a neglect, dependent or abuse allegation. Also, there were 1 referrals for