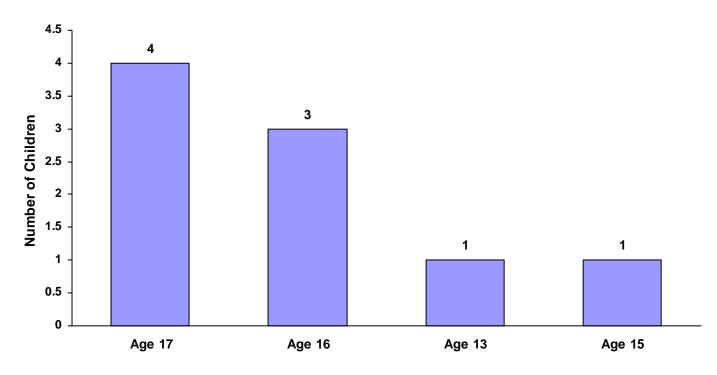

|
| Age 18          | 0             | 0                           | 0                     | 0               | 0                             | 0                       | 0                         | 0     | 0.00%                            |
| Age 19 and Over | 0             | 0                           | 0                     | 0               | 0                             | 0                       | 0                         | 0     | 0.00%                            |
| Totals          | 7             | 0                           | 0                     | 2               | 0                             | 0                       | 0                         | 9     |                                  |

#### Total Children Referred for Unlawfully Carrying/Possessing Weapons



#### Children Referred for Carrying Weapons on School Property for CY 2008 Total Children = 1,261

|                 | White<br>Male | African<br>American<br>Male | Other<br>Race<br>Male | White<br>Female | African<br>American<br>Female | Other<br>Race<br>Female | Unknown<br>Race or<br>Sex | Total | % of<br>Children<br>Referred |
|-----------------|---------------|-----------------------------|-----------------------|-----------------|-------------------------------|-------------------------|---------------------------|-------|------------------------------|
| Age Under 1     | 0             | 0                           | 0                     | 0               | 0                             | 0                       | 0                         | 0     | 0.00%                        |