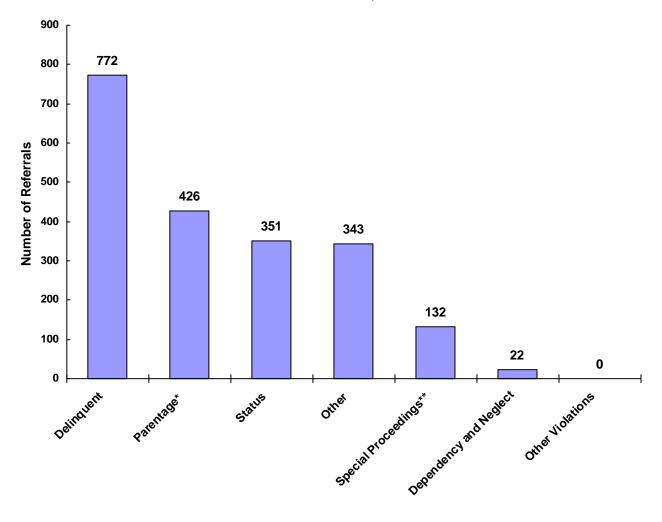

8 there were 660 referrals to Hawkins County Juvenile Court for children with only delinquent offenses, 240 for those with only status/unruly behavior, and 21 for children with neglect, dependent or abuse referrals during the calendar year. There were 111 referrals for children that had a delinquent AND a status/unruly referral. There were 1 referrals for children with both delinquent behavior AND a neglect, dependent or abuse allegation. There were 0 referrals for children that had a delinquent referral for children that had both a status/unruly referral AND a neglect, dependent or abuse allegation. Also, there were 0 referrals for children that had a delinquent referral, a status/unruly referral AND a neglect, dependent or abuse allegation.

#### Referrals by Type of Offense in CY 2008



Total Referrals = 2,046

\* Parentage includes: Custody, Visitation, Paternity/Legitimation and Child Support \*\*Special Proceedings include: Judicial Review, Administrative Review, Foster Care Review, Request for Medical Treatment and Consent to Marry

Information from the Juvenile Court represents a total of 1,261 children and 1,886 cases that were reported to the TCJFCJ.

A Status offense is an offense committed by a child that if committed by an adult, would not be considered an offense or unlawful act. An example of this is smoking when not legally an adult.



Referrals for Status/Unruly Offenses in CY 2008 Total Status/Unruly Referrals = 351

| Referral Reason                  | Count | Percent |
|----------------------------------|-------|---------|
| Truancy