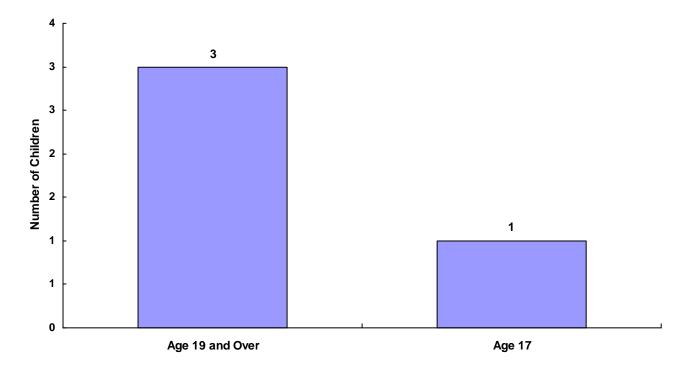

| 0.08%                            |
| Age 18          | 0             | 0                           | 0                     | 0               | 0                             | 0                       | 0                         | 0     | 0.00%                            |
| Age 19 and Over | 3             | 0                           | 0                     | 0               | 0                             | 0                       | 0                         | 3     | 0.24%                            |
| Totals          | 4             | 0                           | 0                     | 0               | 0                             | 0                       | 0                         | 4     |                                  |

#### Total Children Transferred to Adult Court



## Outcomes by Type Of Disposition, Race and Sex for CY 2008

|                                             | White<br>Male | African<br>American<br>Male | Other<br>Race<br>Male | White<br>Female | African<br>American<br>Female | Other<br>Race<br>Female | Unknown<br>Race or<br>Sex | Tota  |
|---------------------------------------------|---------------|-----------------------------|-----------------------|-----------------|-------------------------------|-------------------------|---------------------------|-------|
| General Action Codes                        |               |                             |                       |                 |                               |                         |                           |       |
| Fine