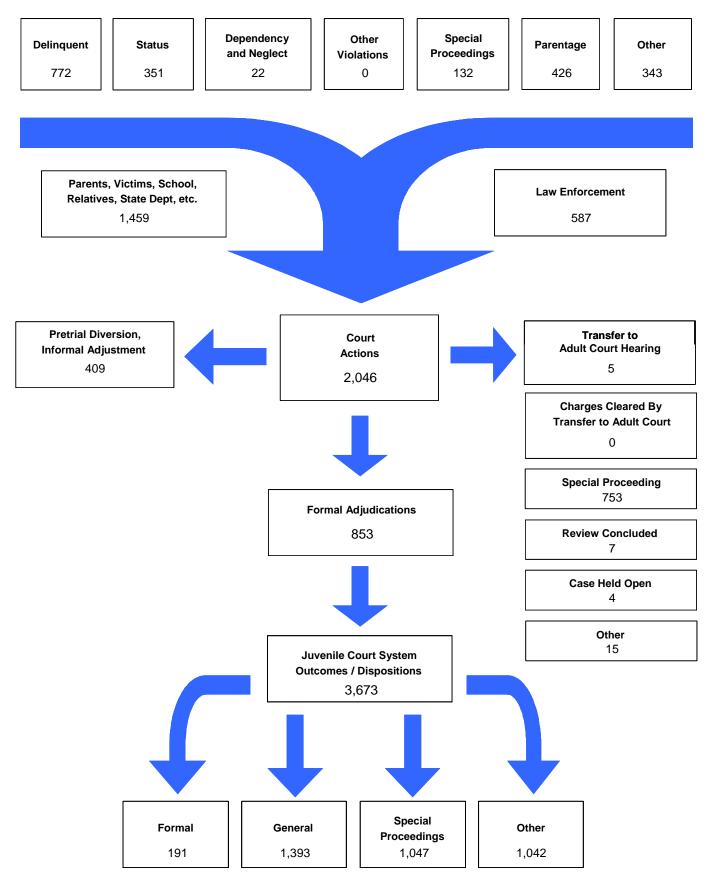

Formal and Informal Actions by Class of Referral, Race and Sex               | 31               |
| Children Transferred to Adult Court                                                  |                  |
| Table/Chart – Children Transferred to Adult Court by Age, Race and Sex               | 32               |
| Outcomes by Type of Disposition                                                      |                  |
| Table – Outcomes by Type of Disposition, Race and Sex                                | 33               |
| Juvenile Court Referrals Disposed County-Wide Based on Number of Referrals           |                  |
| Table/Chart – Breakdown of Referrals by Court Personnel Executing the Action         | 34               |

### The Juvenile Court Referral Process for CY 2008



Report Number 1 - 1

Delinquent, Dependent/Neglect/Abuse, and Status/Unruly Referrals for CY 2008 Total = 1.033



Total number of individual children for ALL referrals disposed by juvenile courts during CY 2008 equals 1,261

Children can have referrals in multiple categories. The drawing above shows that in the year 2008 there were 660 referrals to Hawkins County Juvenile Court for children with only delinquent offenses, 240 for those with only status/unruly behavior, and 21 for children with neglect, dependent or abuse referrals during the calendar year. There were 111 referrals for children that had a delinquent AND a status/unruly referral. There were 1 referrals for children with both delinquent behavior AND a neglect, dependent or abuse allegation. There were 0 referrals for childr