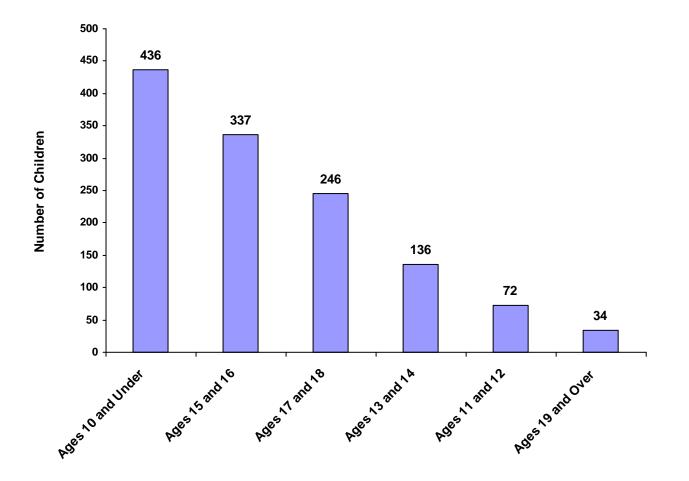

ough 18 | 151           | 2                           | 0                     | 92              | 0                             | 0                       | 1                         | 246   | 19.51%                           |
| Ages 19 and Over   | 28            | 0                           | 0                     | 6               | 0                             | 0                       | 0                         | 34    | 2.70%                            |
| Total              | 687           | 11                          | 2                     | 556             | 2                             | 2                       | 1                         | 1,261 |                                  |

Total Children by Age Group

#### Children Referred by Age Group, Race and Sex for CY 2008



Report Number 8 - 1

#### Children Referred by Race and Sex for CY 2008

| Race             |       | Male | Female | Unknown | Total |
|------------------|-------|------|--------|---------|-------|
| White            |       | 687  | 556    | 0       | 1,243 |
| African American |       | 11   | 2      | 0       | 13    |
| Native American  |       | 0    | 0      | 0       | 0     |
| Asian            |       | 0    | 0      | 0       | 0     |
| Mixed            |       | 2    | 2      | 0       | 4     |
| Unknown          |       | 0    | 1      | 0       | 1     |
|                  | Total | 700  | 561    | 0       | 1,261 |



#### **Total Children by Race**

#### Children of Hispanic Origin by Race and Sex for CY 2008

| Race             | Male | Female | Unknown | Total |
|----