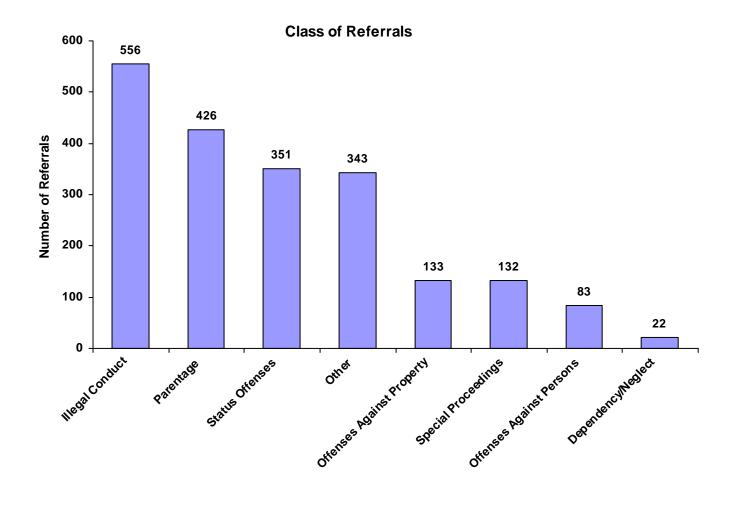

0     | 0.00%              |
| Parentage                   | 196               | 0                | 2            | 227    | 0                  | 0              | 1              | 426   | 20.82%             |
| Special Proceedings         | 64                | 2                | 0            | 66     | 0                  | 0              | 0              | 132   | 6.45%              |
| Other                       | 189               | 4                | 0            | 149    | 1                  | 0              | 0              | 343   | 16.76%             |
| Totals                      | 1,157             | 14               | 2            | 866    | 3                  | 3              | 1              | 2,046 |                    |

#### Class of Referrals by Race and Sex for CY 2008



#### Referrals by Class and Type Of Offense by Race and Sex for CY 2008

|                                        | White<br>Male | African<br>American<br>Male | Other<br>Race<br>Male | White<br>Female | African<br>American<br>Female | Other<br>Race<br>Female | Unknown<br>Race or<br>Sex | Total |
|----------------------------------------|---------------|-----------------------------|-----------------------|-----------------|-------------------------------|-------------------------|---------------------------|-------|
| Offenses Against Persons               |               |                             |                       |                 |                               |                         |                           |       |
| Assault                                | 45