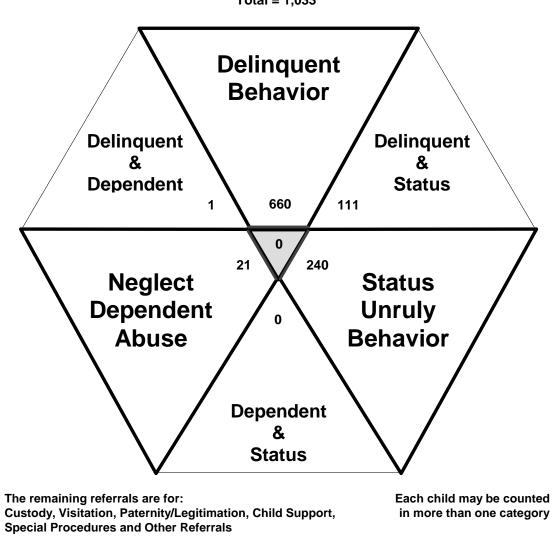

erred to Adult Court                                                  |                  |
| Table/Chart – Children Transferred to Adult Court by Age, Race and Sex               | 32               |
| Outcomes by Type of Disposition                                                      |                  |
| Table – Outcomes by Type of Disposition, Race and Sex                                | 33               |
| Juvenile Court Referrals Disposed County-Wide Based on Number of Referrals           |                  |
| Table/Chart – Breakdown of Referrals by Court Personnel Executing the Action         | 34               |

### The Juvenile Court Referral Process for CY 2008



Report Number 1 - 1

Delinquent, Dependent/Neglect/Abuse, and Status/Unruly Referrals for CY 2008 Total = 1.033



Total number of individual children for ALL referrals disposed by juvenile courts during CY 2008 equals 1,261

Children can have referrals in multiple categories. The drawing above shows that in the year 2008 there were 660 referrals to Hawkins County Juvenile Court for children with only delinquent offenses, 240 for those with only status/unruly behavior, and 21 for children with neglect, dependent or abuse referrals during the calendar year. There were 111 referrals for children that had a delinquent AND a status/unruly referral. There were 1 referrals for children with both delinquent behavior AND a neglect, dependent or abuse allegation. There were 0 referrals for children that had a delinquent referral for children that had both a status/unruly referral AND a neglect, dependent or a