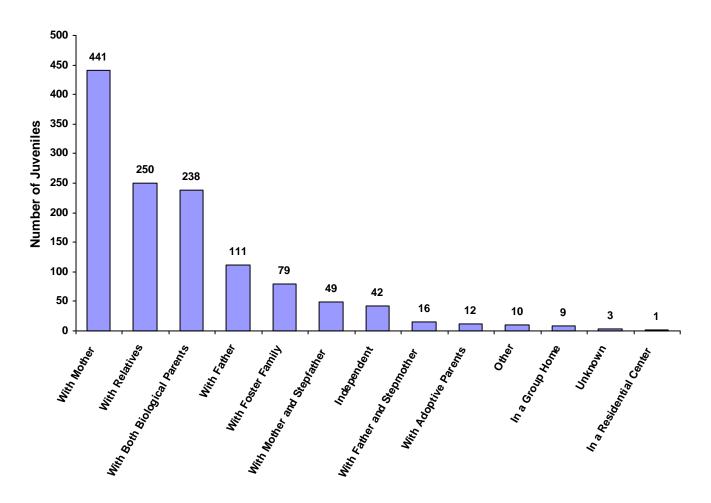

| 0                     | 2               | 0                             | 0                       | 0                         | 3     | 0.24%                            |
| Other                        | 4             | 0                           | 0                     | 5               | 0                             | 0                       | 1                         | 10    | 0.79%                            |
| Totals                       | 687           | 11                          | 2                     | 556             | 2                             | 2                       | 1                         | 1,261 |                                  |

#### Living Arrangement of Juveniles by Race and Sex for CY 2008

#### Living Arrangement of Juveniles



|                       | White<br>Male | African<br>American<br>Male | Other<br>Race<br>Male | White<br>Female | African<br>American<br>Female | Other<br>Race<br>Female | Unknown<br>Race or<br>Sex | Total | % of All<br>Children<br>Referred |
|-----------------------|---------------|-----------------------------|-----------------------|-----------------|-------------------------------|-------------------------|---------------------------|-------|----------------------------------|
| Too Young for School  | 109           | 2                           | 2                     | 127             | 1                             | 0                       | 0                         | 241   | 19.11%                           |
| Preschool             | 8             | 1