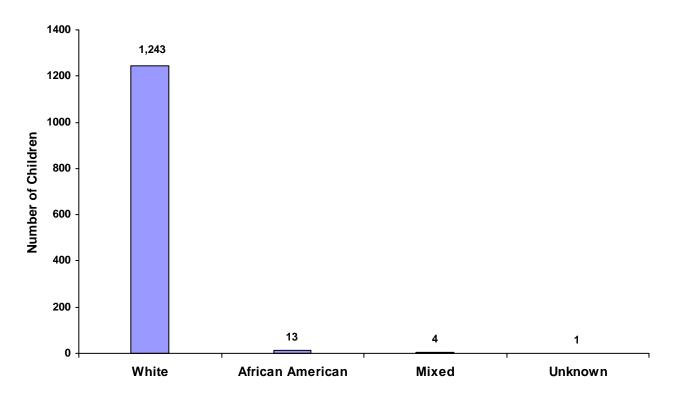

| 1,261 |                                  |

Total Children by Age Group

#### Children Referred by Age Group, Race and Sex for CY 2008



Report Number 8 - 1

#### Children Referred by Race and Sex for CY 2008

| Race             |       | Male | Female | Unknown | Total |
|------------------|-------|------|--------|---------|-------|
| White            |       | 687  | 556    | 0       | 1,243 |
| African American |       | 11   | 2      | 0       | 13    |
| Native American  |       | 0    | 0      | 0       | 0     |
| Asian            |       | 0    | 0      | 0       | 0     |
| Mixed            |       | 2    | 2      | 0       | 4     |
| Unknown          |       | 0    | 1      | 0       | 1     |
|                  | Total | 700  | 561    | 0       | 1,261 |



#### **Total Children by Race**

#### Children of Hispanic Origin by Race and Sex for CY 2008

| Race             | Male | Female | Unknown | Total |
|------------------|------|--------|---------|-------|
| White            | 5    | 5      | 0       | 10    |
| African American | 0    | 0      | 0       | 0     |
| Native American  | 0    | 0      | 0       | 0     |
| Asian            | 0    | 0      | 0       | 0     |
| Mixed            | 0    | 0      | 0       | 0     |
| Unknown          | 0    | 0      | 0       | 0     |
| Total            | 5    | 5      | 0       | 10    |

#### Total Children of Hispanic Origin by Race



#### Referrals by Type of Offense, Age Group, Race and Sex for CY 2008

|                      |       | White<br>Male | African<br>American<br>Male | Other<