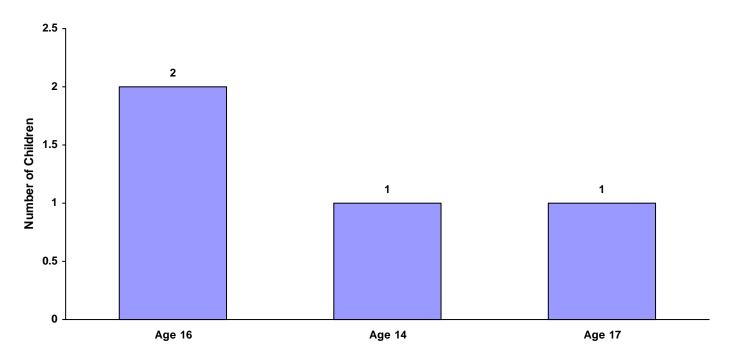

.08%                        |
| Age 18          | 0             | 0                           | 0                     | 0               | 0                             | 0                       | 0                         | 0     | 0.00%                        |
| Age 19 and Over | 0             | 0                           | 0                     | 0               | 0                             | 0                       | 0                         | 0     | 0.00%                        |
| Тс              | tals 4        | 0                           | 0                     | 0               | 0                             | 0                       | 0                         | 4     |                              |

#### Total Children Referred for Carrying Weapons on School Property



#### Intake Actions at Referral by Race and Sex for CY 2008

|                             | White | African<br>American | Other<br>Race | White  | African<br>American | Other<br>Race | Unknown<br>Race or | Total | % of<br>Total |
|-----------------------------|-------|---------------------|---------------|--------|---------------------|---------------|--------------------|-------|---------------|
|                             | Male  | Male                | Male          | Female | Female              | Female        | Sex                |       | Referrals     |
| Petition Filed              | 840   | 8                   | 2             | 604    | 2                   | 3             | 1                  | 1,460 | 71.36%        |
| Motion Filed                | 24    | 0