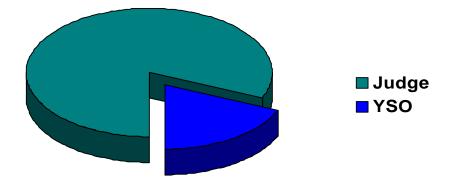

0         0           0         0         0           0         0         0           0         0         0           0         0         0           0         0         0           0         0         0 | $\begin{array}{c ccccccccccccccccccccccccccccccccccc$                                       | $\begin{array}{c ccccccccccccccccccccccccccccccccccc$                                       | $\begin{array}{c ccccccccccccccccccccccccccccccccccc$                                                                |

| All Outcome Totals | 2,109 | 28 | 3 | 1,521 | 7 | 3 | 2 | 3,673 |
|--------------------|-------|----|---|-------|---|---|---|-------|
|                    |       |    |   |       |   |   |   |       |

Breakdown of Referrals by Court Personnel Executing the Action in CY 2008



|         | Referrals | % of Referrals |
|---------|-----------|----------------|
| Judge   | 1,664     | 81.33%         |
| Referee | 0         | 0.00%          |
| YSO     | 382       | 18.67%         |
| Other   | 0         | 0.00%          |
| Total   | 2,046     | 100.00%        |