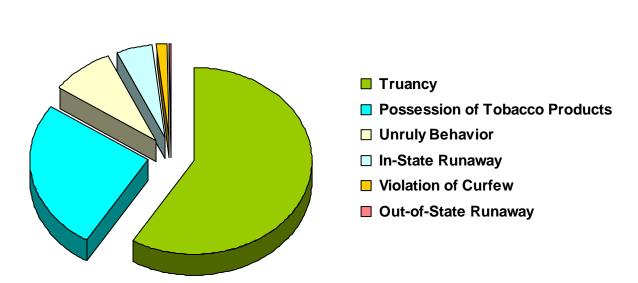

t, dependent or abuse allegation. Also, there were 0 referrals for children that had a delinquent referral, a status/unruly referral AND a neglect, dependent or abuse allegation.

#### Referrals by Type of Offense in CY 2008



Total Referrals = 2,046

\* Parentage includes: Custody, Visitation, Paternity/Legitimation and Child Support \*\*Special Proceedings include: Judicial Review, Administrative Review, Foster Care Review, Request for Medical Treatment and Consent to Marry

Information from the Juvenile Court represents a total of 1,261 children and 1,886 cases that were reported to the TCJFCJ.

A Status offense is an offense committed by a child that if committed by an adult, would not be considered an offense or unlawful act. An example of this is smoking when not legally an adult.



Referrals for Status/Unruly Offenses in CY 2008 Total Status/Unruly Referrals = 351

| Referral Reason                  | Count | Percent |
|----------------------------------|-------|---------|
| Truancy                          | 206   | 58.69%  |
| Possession of Tobacco Products   | 91    | 25.93%  |
| Unruly Behavior                  | 31    | 8.83%   |
| In-State Runaway                 | 17    | 4.84%   |
| Violation of Curfew              | 5     | 1.42%   |
| Out-of-State Runaway             | 1     | 0.28%   |
| Violation of a Valid Court Order | 0     | 0.00%   |
| Total                            | 351   |         |

#### Children\* with Delinquent Referrals by Race and Sex for CY 2008

|             | White | African<br>American | Native<br>American | Asian | Mixed<br>Race |