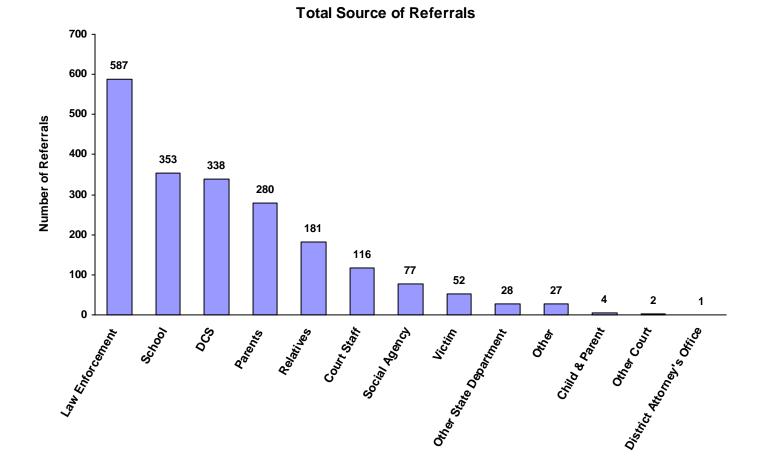

|
| Unknown                    | 0             | 0                           | 0                     | 0               | 0                             | 0                       | 0                         | 0     | 0.00%                      |
| Other                      | 11            | 2                           | 0                     | 12              | 1                             | 0                       | 1                         | 27    | 1.32%                      |
| Totals                     | 1,157         | 14                          | 2                     | 866             | 3                             | 3                       | 1                         | 2,046 |                            |

#### Source of Referrals by Race and Sex for CY 2008



#### Six Most Frequent Referral Reasons by Source, Race and Sex for CY 2008

|                                   | White<br>Male | African<br>American<br>Male | Other<br>Race<br>Male | White<br>Female | African<br>American<br>Female | Other<br>Race<br>Female | Unknown<br>Race or<br>Sex | Tota |
|-----------------------------------|---------------|-----------------------------|-----------------------|-----------------|-------------------------------|-------------------------|---------------------------|------|
| Law Enforcement                   |               |                             |                       |                 |                               |                         |                           |      |
| 1. Traffic                        | 139           | 2