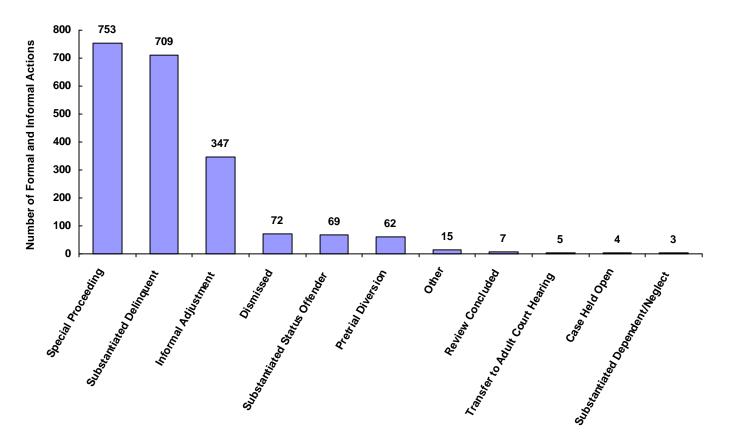

|
| Unknown                            | 0             | 0                           | 0                     | 0               | 0                             | 0                       | 0                         | 0     | 0.00%                      |
| Other                              | 8             | 1                           | 0                     | 6               | 0                             | 0                       | 0                         | 15    | 0.73%                      |
| Totals                             | 1,157         | 14                          | 2                     | 866             | 3                             | 3                       | 1                         | 2,046 |                            |

#### **Total Formal and Informal Actions**



## Formal and Informal Actions by Type of Offense, Race and Sex for CY 2008

|                                            | White<br>Male | African<br>American<br>Male | Other<br>Race<br>Male | White<br>Female | African<br>American<br>Female | Other<br>Race<br>Female | Unknown<br>Race or<br>Sex | Total |
|--------------------------------------------|---------------|-----------------------------|-----------------------|-----------------|-------------------------------|-------------------------|---------------------------|-------|
| Delinquent                                 |               |                             |                       |                 |                               |                         |                           |       |
| Complaint Substantiated Delinque