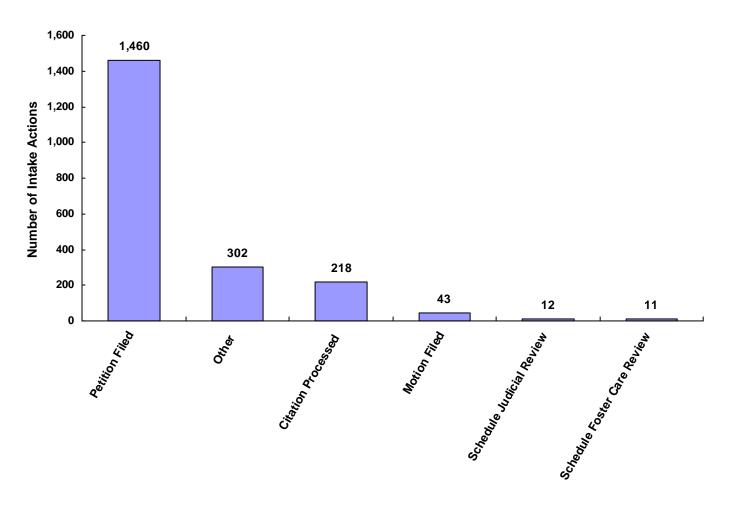

| 0             | 6      | 0                   | 0             | 0                  | 11    | 0.54%         |
| Unknown                     | 0     | 0                   | 0             | 0      | 0                   | 0             | 0                  | 0     | 0.00%         |
| Does Not Apply              | 0     | 0                   | 0             | 0      | 0                   | 0             | 0                  | 0     | 0.00%         |
| Other                       | 154   | 3                   | 0             | 144    | 1                   | 0             | 0                  | 302   | 14.76%        |
| Totals                      | 1,157 | 14                  | 2             | 866    | 3                   | 3             | 1                  | 2,046 |               |



#### **Total Intake Actions at Referral**

#### Intake Actions of Referrals by Class of Offense, Race and Sex for CY 2008

|                                                             | White<br>Male | African<br>American<br>Male | Other<br>Race<br>Male | White<br>Female | African<br>American<br>Female | Other<br>Race<br>Female | Unknown<br>Race or<br>Sex | Total |
|-------------------------------------------------------------|---------------|-----------------------------|-----------------------|-----------------|-------------------------------|-------------------------|---------------------------|-------|
| Offenses Against Persons                                    |               |                             |                       |                 |                               |