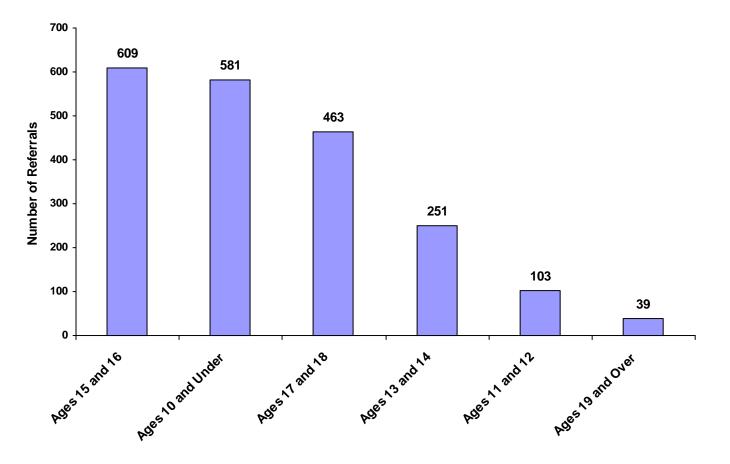

| 29.77%                     |
| Ages 17 and 18       | 306           | 3                           | 0                     | 153             | 0                             | 0                       | 1                         | 463   | 22.63%                     |
| Ages 19 and Over     | 33            | 0                           | 0                     | 6               | 0                             | 0                       | 0                         | 39    | 1.91%                      |
| All Age Group Totals | 1,157         | 14                          | 2                     | 866             | 3                             | 3                       | 1                         | 2,046 |                            |

#### Referrals by Age Group, Race and Sex for CY 2008





|                    | White<br>Male | African<br>American<br>Male | Other<br>Race<br>Male | White<br>Female | African<br>American<br>Female | Other<br>Race<br>Female | Unknown<br>Race or<br>Sex | Total | % of All<br>Children<br>Referred |
|--------------------|---------------|-----------------------------|-----------------------|-----------------|-------------------------------|-------------------------|---------------------------|-------|----------------------------------|
| Ages 10 and Under  | 199           | 3                           | 2                     | 230             | 2                             | 0                       | 0                         | 436   | 34.58%                           |
| Ages 11 through 12 | 40            | 0                           | 0