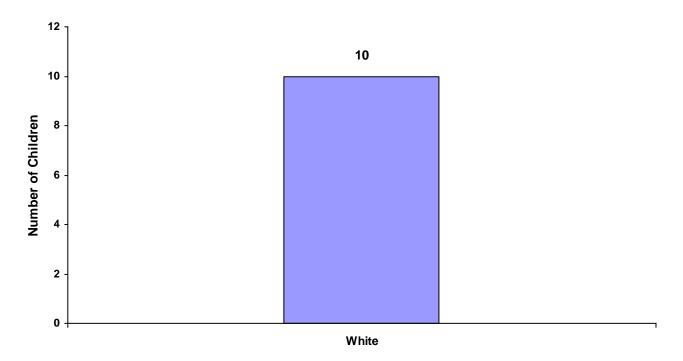

| 2      | 0       | 4     |
| Unknown          |       | 0    | 1      | 0       | 1     |
|                  | Total | 700  | 561    | 0       | 1,261 |



#### **Total Children by Race**

#### Children of Hispanic Origin by Race and Sex for CY 2008

| Race             | Male | Female | Unknown | Total |
|------------------|------|--------|---------|-------|
| White            | 5    | 5      | 0       | 10    |
| African American | 0    | 0      | 0       | 0     |
| Native American  | 0    | 0      | 0       | 0     |
| Asian            | 0    | 0      | 0       | 0     |
| Mixed            | 0    | 0      | 0       | 0     |
| Unknown          | 0    | 0      | 0       | 0     |
| Total            | 5    | 5      | 0       | 10    |

#### Total Children of Hispanic Origin by Race



#### Referrals by Type of Offense, Age Group, Race and Sex for CY 2008

|                      |       | White<br>Male | African<br>American<br>Male | Other<br>Race<br>Male | White<br>Female | African<br>American<br>Female | Other<br>Race<br>Female | Unknown<br>Race or<br>Sex | Total |
|----------------------|-------|---------------|-----------------------------|-----------------------|-----------------|-------------------------------|-------------------------|---------------------------|-------|
| Delinquent           |       |               |                             |                       |                 |                               |                         |                           |       |
| Ages 10 and Under    |       | 11            | 0                           | 0