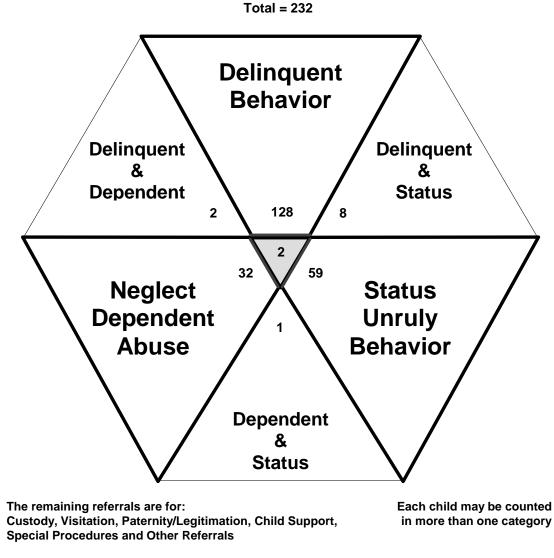

hildren Transferred to Adult Court                                                  |                  |
| Table/Chart – Children Transferred to Adult Court by Age, Race and Sex               | 32               |
| Outcomes by Type of Disposition                                                      |                  |
| Table – Outcomes by Type of Disposition, Race and Sex                                | 33               |
| Juvenile Court Referrals Disposed County-Wide Based on Number of Referrals           |                  |
| Table/Chart – Breakdown of Referrals by Court Personnel Executing the Action         | 34               |

### The Juvenile Court Referral Process for CY 2008



Report Number 1 - 1

Delinquent, Dependent/Neglect/Abuse, and Status/Unruly Referrals for CY 2008



Total number of individual children for ALL referrals disposed by juvenile courts during CY 2008 equals 314

Children can have referrals in multiple categories. The drawing above shows that in the year 2008 there were 128 referrals to Hickman County Juvenile Court for children with only delinquent offenses, 59 for those with only status/unruly behavior, and 32 for children with neglect, dependent or abuse referrals during the calendar year. There were 8 referrals for children that had a delinquent AND a status/unruly referral. There were 2 referrals for children with both delinquent behavior AND a neglect, dependent or abuse allegation. There were 1 referrals for children that had both a status/unruly referral AND a neglect, dependent or abuse allegation. Also, there were 2 referrals for