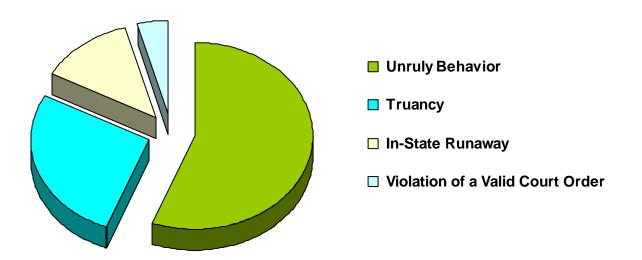

eglect, dependent or abuse allegation. Also, there were 2 referrals for children that had a delinquent referral, a status/unruly referral AND a neglect, dependent or abuse allegation.

### Referrals by Type of Offense in CY 2008



Total Referrals = 427

\* Parentage includes: Custody, Visitation, Paternity/Legitimation and Child Support \*\*Special Proceedings include: Judicial Review, Administrative Review, Foster Care Review, Request for Medical Treatment and Consent to Marry

Information from the Juvenile Court represents a total of 314 children and 383 cases that were reported to the TCJFCJ.

A Status offense is an offense committed by a child that if committed by an adult, would not be considered an offense or unlawful act. An example of this is smoking when not legally an adult.





| Referral Reason                  | Count | Percent |
|----------------------------------|-------|---------|
| Unruly Behavior                  | 39    | 55.71%  |
| Truancy                          | 19    | 27.14%  |
| In-State Runaway                 | 9     | 12.86%  |
| Violation of a Valid Court Order | 3     | 4.29%   |
| Violation of Curfew              | 0     | 0.00%   |
| Possession of Tobacco Products   | 0     | 0.00%   |
| Out-of-State Runaway             | 0     | 0.00%   |
| Total                            | 70    |         |

#### Children\* with Delinquent Referrals by Race and Sex for CY 2008

|             | White | African<br>American | Native<br>American | Asian | Mixed<br>Race | Unknown<br>Race | Total |
|-------------|-------|---------------------|--------------