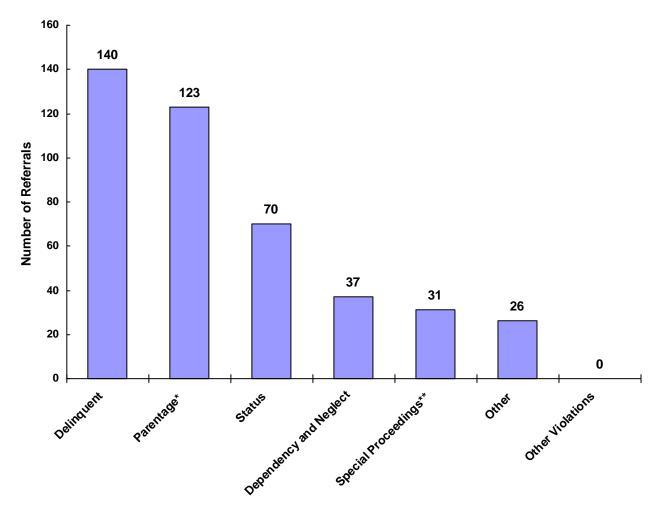

es. The drawing above shows that in the year 2008 there were 128 referrals to Hickman County Juvenile Court for children with only delinquent offenses, 59 for those with only status/unruly behavior, and 32 for children with neglect, dependent or abuse referrals during the calendar year. There were 8 referrals for children that had a delinquent AND a status/unruly referral. There were 2 referrals for children with both delinquent behavior AND a neglect, dependent or abuse allegation. There were 1 referrals for children that had both a status/unruly referral AND a neglect, dependent or abuse allegation. Also, there were 2 referrals for children that had a delinquent referral, a status/unruly referral AND a neglect, dependent or abuse allegation.

### Referrals by Type of Offense in CY 2008



Total Referrals = 427

\* Parentage includes: Custody, Visitation, Paternity/Legitimation and Child Support \*\*Special Proceedings include: Judicial Review, Administrative Review, Foster Care Review, Request for Medical Treatment and Consent to Marry

Information from the Juvenile Court represents a total of 314 children and 383 cases that were reported to the TCJFCJ.

A Status offense is an offense committed by a child that if committed by an adult, would not be considered an offense or unlawful act. An example of this is smoking when not legally an adult.





| Referral Reason                  | Count | Percent |
|----------------------------------|-------|---------|
| Unruly Behavior                  | 39    | 55.71%  |
| Truancy                          | 19    | 27.14%  |
| In-Sta