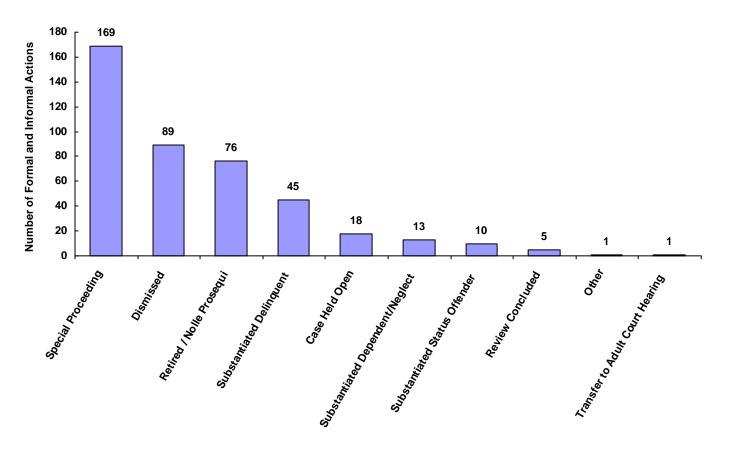

### 2008

### **State of Tennessee**

### **Annual Juvenile Court Statistical Report**

**Hickman County Breakdown** 