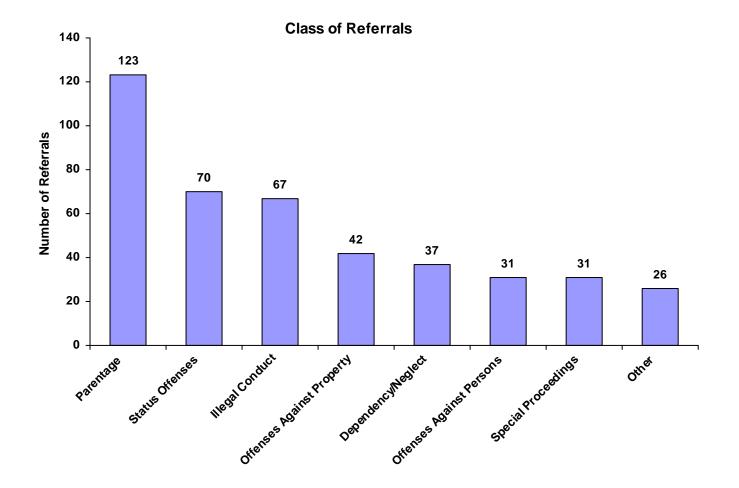

### 2008

### **State of Tennessee**

### **Annual Juvenile Court Statistical Report**

**Hickman County Breakdown** 