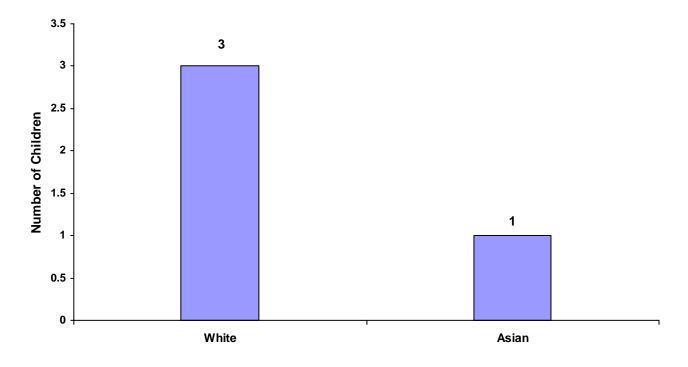

### 2008

### **State of Tennessee**

### **Annual Juvenile Court Statistical Report**

**Hickman County Breakdown** 