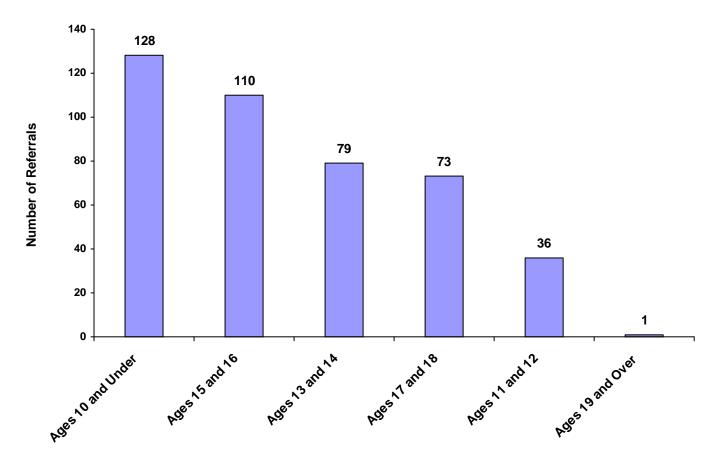

| 17.10%                     |
| Ages 19 and Over     | 0             | 0                           | 1                     | 0               | 0                             | 0                       | 0                         | 1     | 0.23%                      |
| Unknown Age          | 0             | 0                           | 0                     | 0               | 0                             | 0                       | 0                         | 0     | 0.00%                      |
| All Age Group Totals | 243           | 9                           | 4                     | 163             | 6                             | 2                       | 0                         | 427   |                            |

#### Referrals by Age Group, Race and Sex for CY 2008





|                    | White<br>Male | African<br>American<br>Male | Other<br>Race<br>Male | White<br>Female | African<br>American<br>Female | Other<br>Race<br>Female | Unknown<br>Race or<br>Sex | Total | % of All<br>Children<br>Referred |
|--------------------|---------------|-----------------------------|-----------------------|-----------------|-------------------------------|-------------------------|---------------------------|-------|----------------------------------|
| Ages 10 and Under  | 46            | 1                           | 2                     | 57              | 0                             | 1                       | 0                         | 107   | 34.08%                           |
| Ages 11 through 12 | 17            | 0                           | 0