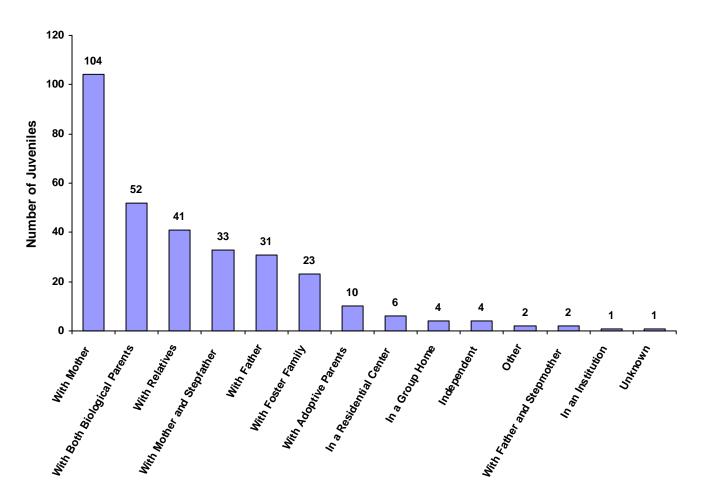

### 2008

### **State of Tennessee**

### **Annual Juvenile Court Statistical Report**

**Hickman County Breakdown** 