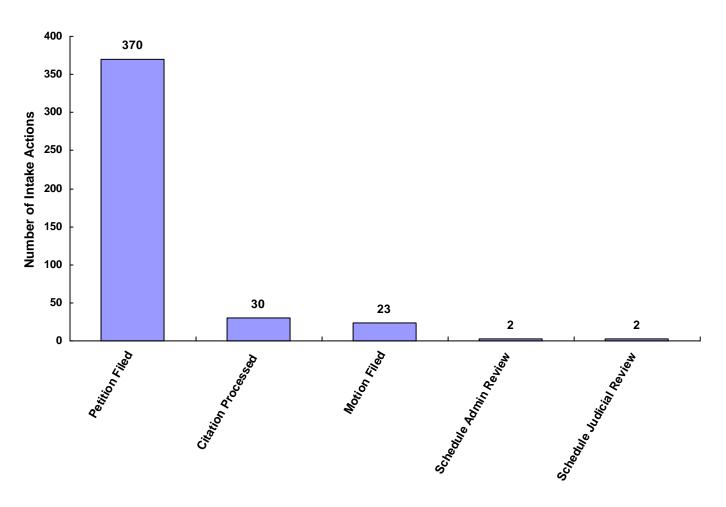

| 0                         | 0     | 0.00%                      |
| Does Not Apply              | 0             | 0                           | 0                     | 0               | 0                             | 0                       | 0                         | 0     | 0.00%                      |
| Other                       | 0             | 0                           | 0                     | 0               | 0                             | 0                       | 0                         | 0     | 0.00%                      |
| Totals                      | 243           | 9                           | 4                     | 163             | 6                             | 2                       | 0                         | 427   |                            |



#### **Total Intake Actions at Referral**

#### Intake Actions of Referrals by Class of Offense, Race and Sex for CY 2008

|                                                                                                                                                   | White<br>Male    | African<br>American<br>Male | Other<br>Race<br>Male | White<br>Female  | African<br>American<br>Female | Other<br>Race<br>Female | Unknown<br>Race or<br>Sex | Total |
|---------------------------------------------------------------------------------------------------------------------------------------------------|------------------|-----------------------------|-----------------------|------------------|-------------------------------|-------------------------|---------------------------|-------|
| O