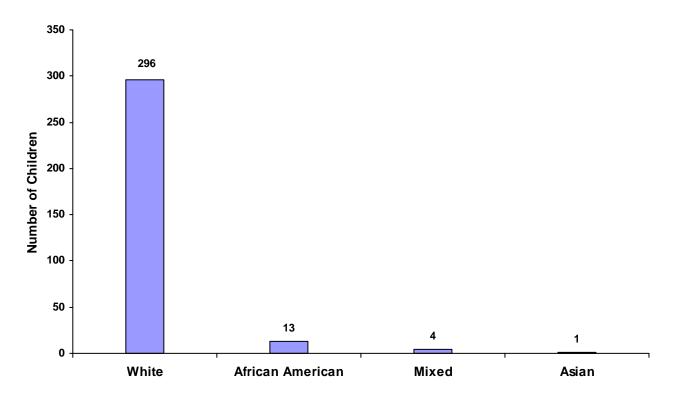

| 0                         | 314   |                                  |

Total Children by Age Group

#### Children Referred by Age Group, Race and Sex for CY 2008



#### Children Referred by Race and Sex for CY 2008

| Race             |       | Male | Female | Unknown | Total |
|------------------|-------|------|--------|---------|-------|
| White            |       | 170  | 126    | 0       | 296   |
| African American |       | 8    | 5      | 0       | 13    |
| Native American  |       | 0    | 0      | 0       | 0     |
| Asian            |       | 0    | 1      | 0       | 1     |
| Mixed            |       | 3    | 1      | 0       | 4     |
| Unknown          |       | 0    | 0      | 0       | 0     |
|                  | Total | 181  | 133    | 0       | 314   |



#### **Total Children by Race**

#### Children of Hispanic Origin by Race and Sex for CY 2008

| Race             | Male | Female | Unknown | Total |
|------------------|------|--------|---------|-------|
| White            | 1    | 2      | 0       | 3     |
| African American | 0    | 0      | 0       | 0     |
| Native American  | 0    | 0      | 0       | 0     |
| Asian            | 0    | 1      | 0       | 1     |
| Mixed            | 0    | 0      | 0       | 0     |
| Unknown          | 0    | 0      | 0       | 0     |
| Total            | 1    | 3      | 0       | 4     |





#### Referrals by Type of Offense, Age Group, Race and Sex for CY 2008

|                      |       | White<br>Male | African<br>American<br>Male | Other<br>Race<br>Male | White<br>Female | African<br