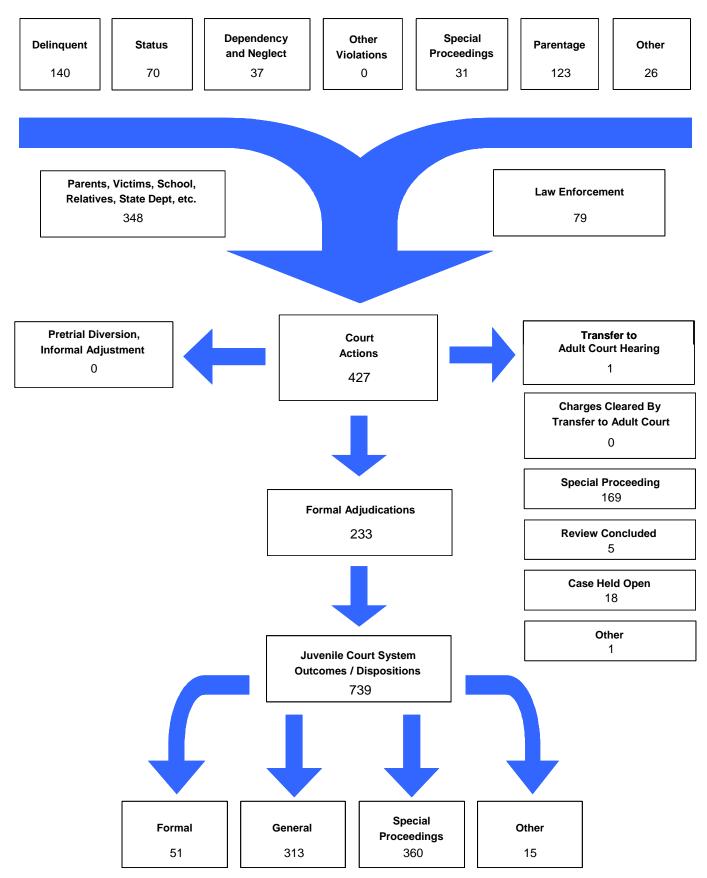

Formal and Informal Actions by Class of Referral, Race and Sex               | 31               |
| Children Transferred to Adult Court                                                  |                  |
| Table/Chart – Children Transferred to Adult Court by Age, Race and Sex               | 32               |
| Outcomes by Type of Disposition                                                      |                  |
| Table – Outcomes by Type of Disposition, Race and Sex                                | 33               |
| Juvenile Court Referrals Disposed County-Wide Based on Number of Referrals           |                  |
| Table/Chart – Breakdown of Referrals by Court Personnel Executing the Action         | 34               |

### The Juvenile Court Referral Process for CY 2008



Report Number 1 - 1

Delinquent, Dependent/Neglect/Abuse, and Status/Unruly Referrals for CY 2008



Total number of individual children for ALL referrals disposed by juvenile courts during CY 2008 equals 314

Children can have referrals in multiple categories. The drawing above shows that in the year 2008 there were 128 referrals to Hickman County Juvenile Court for children with only delinquent offenses, 59 for those with only status/unruly behavior, and 32 for children with neglect, dependent or abuse referrals during the calendar year. There were 8 referrals for children that had a delinquent AND a status/unruly referral. There were 2 referrals for children with both delinquent behavior AND a neglect, dependent or abuse allegation. There were 1 referrals for children that had both a