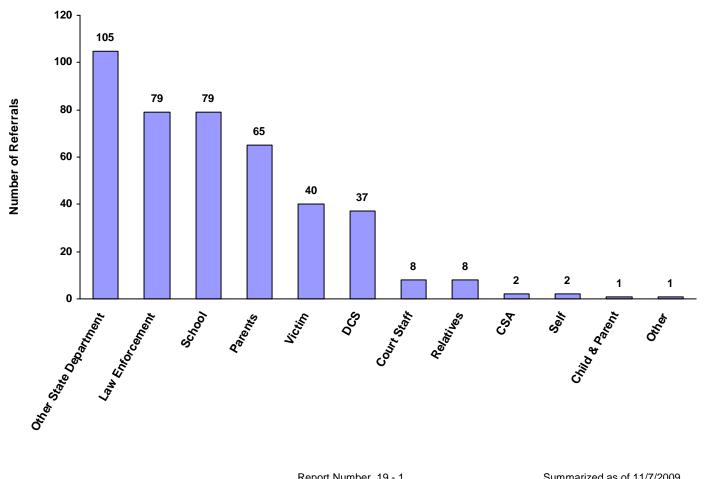

### 2008

### **State of Tennessee**

### **Annual Juvenile Court Statistical Report**

**Hickman County Breakdown** 