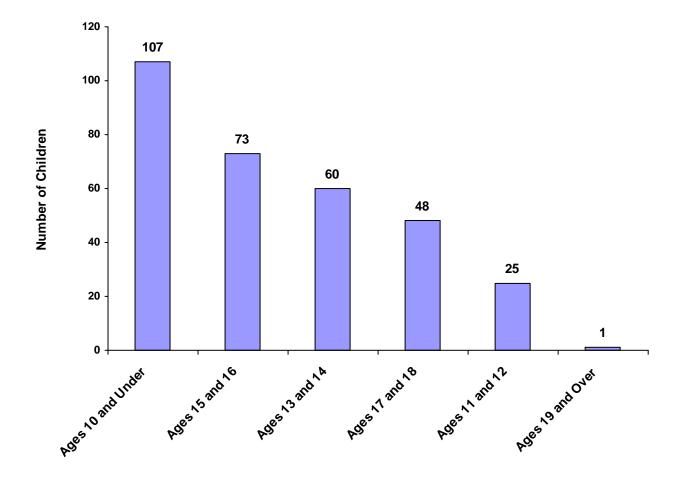

ough 18 | 33            | 1                           | 0                     | 11              | 2                             | 1                       | 0                         | 48    | 15.29%                           |
| Ages 19 and Over   | 0             | 0                           | 1                     | 0               | 0                             | 0                       | 0                         | 1     | 0.32%                            |
| Total              | 170           | 8                           | 3                     | 126             | 5                             | 2                       | 0                         | 314   |                                  |

Total Children by Age Group

#### Children Referred by Age Group, Race and Sex for CY 2008



#### Children Referred by Race and Sex for CY 2008

| Race             |       | Male | Female | Unknown | Total |
|------------------|-------|------|--------|---------|-------|
| White            |       | 170  | 126    | 0       | 296   |
| African American |       | 8    | 5      | 0       | 13    |
| Native American  |       | 0    | 0      | 0       | 0     |
| Asian            |       | 0    | 1      | 0       | 1     |
| Mixed            |       | 3    | 1      | 0       | 4     |
| Unknown          |       | 0    | 0      | 0       | 0     |
|                  | Total | 181  | 133    | 0       | 314   |



#### **Total Children by Race**

#### Children of Hispanic Origin by Race and Sex for CY 2008

| Race             | Male | Female | Unknown | Total |
|------------------|------