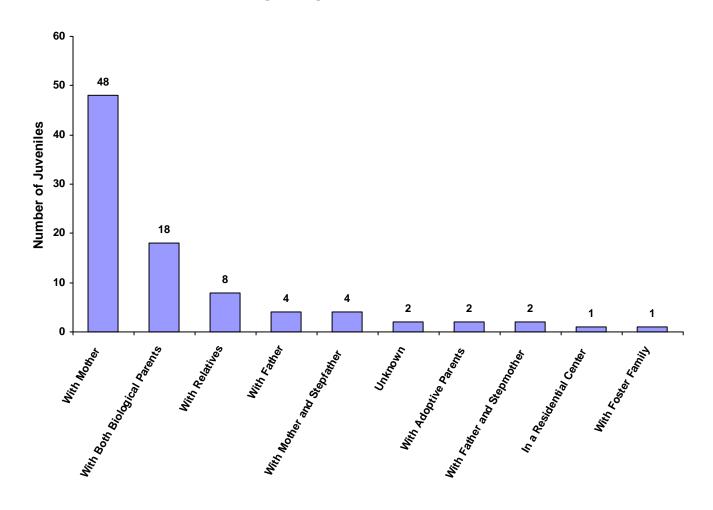

Living Arrangement of Juveniles by Race and Sex for CY 2008

|                              | White<br>Male | African<br>American<br>Male | Other<br>Race<br>Male | White<br>Female | African<br>American<br>Female | Other<br>Race<br>Female | Unknown<br>Race or<br>Sex | Total | % of All<br>Children<br>Referred |
|------------------------------|---------------|-----------------------------|-----------------------|-----------------|-------------------------------|-------------------------|---------------------------|-------|----------------------------------|
| With Both Biological Parents | 11            | 0                           | 0                     | 7               | 0                             | 0                       | 0                         | 18    | 20.00%                           |
| With Father and Stepmother   | 1             | 0                           | 0                     | 1               | 0                             | 0                       | 0                         | 2     | 2.22%                            |
| With Mother and Stepfather   | 3             | 0                           | 0                     | 1               | 0                             | 0                       | 0                         | 4     | 4.44%                            |
| With Mother                  | 22            | 5                           | 3                     | 15              | 0                             | 2                       | 1                         | 48    | 53.33%                           |
| With Father                  | 3             | 0                           | 0                     | 1               | 0                             | 0                       | 0                         | 4     | 4.44%                            |
| With Relatives               | 5             | 1                           | 0                     | 1               | 1                             | 0                       | 0                         | 8     | 8.89%                            |
| With Adoptive Parents        | 2             | 0                           | 0                     | 0               | 0                             | 0                       | 0                         | 2     | 2.22%                            |
| With Foster Family           | 0             | 0                           | 0                     | 1               | 0                             | 0                       | 0                         | 1     | 1.11%                            |
| In a Group Home              | 0             | 0                           | 0                     | 0               | 0                             | 0                       | 0                         | 0     | 0.00%                            |
| In a Residential Center      | 0             | 0                           | 0                     | 1               | 0                             | 0                       | 0                         | 1     | 1.11%                            |
| In an Institution            | 0             | 0                           | 0                     | 0               | 0                             | 0                       | 0                         | 0     | 0.00%                            |
| Independent                  | 0             | 0                           | 0                     | 0               | 0                             | 0                       | 0                         | 0     | 0.00%                            |
| Unknown                      | 1             | 0                           | 0                     | 1               | 0                             | 0                       | 0                         | 2     | 2.22%                            |
| Other                        | 0             | 0                           | 0                     | 0               | 0                             | 0                       | 0                         | 0     | 0.00%                            |
| Totals                       | 48            | 6                           | 3                     | 29              | 1                             | 2                       | 1                         | 90    |                                  |

#### **Living Arrangement of Juveniles**