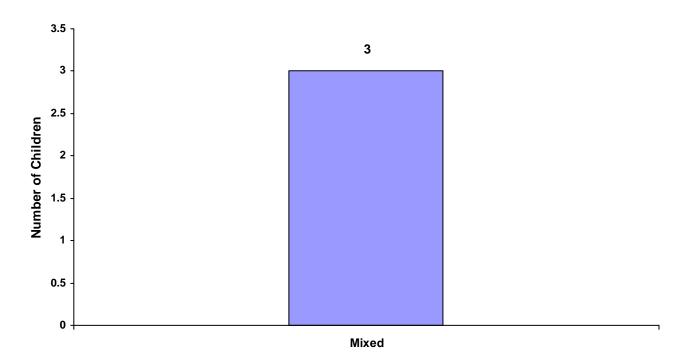

### Children of Hispanic Origin by Race and Sex for CY 2008

| Race             | Male | Female | Unknown | Total |
|------------------|------|--------|---------|-------|
| White            | 0    | 0      | 0       | 0     |
| African American | 0    | 0      | 0       | 0     |
| Native American  | 0    | 0      | 0       | 0     |
| Asian            | 0    | 0      | 0       | 0     |
| Mixed            | 2    | 1      | 0       | 3     |
| Unknown          | 0    | 0      | 0       | 0     |
| Total            | 2    | 1      | 0       | 3     |

### **Total Children of Hispanic Origin by Race**

Referrals by Type of Offense, Age Group, Race and Sex for CY 2008

|                      |       | White<br>Male | African<br>American<br>Male | Other<br>Race<br>Male | White<br>Female | African<br>American<br>Female | Other<br>Race<br>Female | Unknown<br>Race or<br>Sex | Tota |
|----------------------|-------|---------------|-----------------------------|-----------------------|-----------------|-------------------------------|-------------------------|---------------------------|------|
| Delinquent           |       |               |                             |                       |                 |                               |                         |                           |      |
| Ages 10 and Under    |       | 2             | 0                           | 0                     | 0               | 0                             | 0                       | 0                         | 2    |
| Ages 11 through 12   |       | 0             | 0                           | 0                     | 0               | 0                             | 0                       | 0                         | (    |
| Ages 13 through 14   |       | 4             | 0                           | 0                     | 0               | 0                             | 0                       | 0                         | 4    |
| Ages 15 through 16   |       | 28            | 10                          | 0                     | 15              | 0                             | 0                       | 0                         | 53   |
| Ages 17 through 18   |       | 17            | 2                           | 0                     | 8               | 0                             | 0                       | 0                         | 27   |
| Ages 19 and Over     |       | 0             | 0                           | 0                     | 0               | 0                             | 0                       | 0                         | (    |
|                      | Total | 51            | 12                          | 0                     | 23              | 0                             | 0                       | 0                         | 80   |
| Status               |       |               |                             |                       |                 |                               |                         |                           |      |
| Ages 10 and Under    |       | 4             | 0                           | 1                     | 3               | 0                             | 1                       | 0                         | ,    |
| Ages 11 through 12   |       | 4             | 3                           | 0                     | 3               | 0                             | 2                       | 0                         | 1:   |
| Ages 13 through 14   |       | 2             | 0                           | 4                     | 3               | 0                             | 0                       | 0                         | ,    |
| Ages 15 through 16   |       | 14            | 0                           | 0                     | 7               | 1                             | 0                       | 1                         | 2    |
| Ages 17 through 18   |       | 5             | 0                           | 0                     | 1               | 0                             | 0                       | 0                         |      |
| Ages 19 and Over     |       | 0             | 0                           | 0                     | 0               | 0                             | 0                       | 0                         |      |
|                      | Total | 29            | 3                           | 5                     | 17              | 1                             | 3                       | 1                         | 59   |
| Dependency and Negle | ect   |               |                             |                       |                 |                               |                         |                           |      |
| Ages 10 and Under    |       | 1             | 0                           | 0                     | 0               | 0                             | 0                       | 0                         |      |
| Ages 11 through 12   |       | 0             | 0                           | 0                     | 0               | 0                             | 0                       | 0                         | (    |
| Ages 13 through 14   |       | 1             | 0                           | 0                     | 0               | 0                             | 0                       | 0                         |      |
| Ages 15 through 16   |       | 0             | 0                           | 0                     | 0               | 0                             | 0                       | 0                         | (    |
| Ages 17 through 18   |       | 1             | 0                           | 0                     | 0               | 0                             | 0                       | 0                         |      |
| Ages 19 and Over     |       | 0             | 0                           | 0                     | 0               | 0                             | 0                       | 0                         | (    |
|                      | Total | 3             | 0                           | 0                     | 0               | 0                             | 0                       | 0                         | ,    |
| Other Violations     |       |               |                             |                       |                 |                               |                         |                           |      |
| Ages 10 and Under    |       | 0             | 0                           | 0                     | 0               | 0                             | 0                       | 0                         | (    |
| Ages 11 through 12   |       | 0             | 0                           | 0                     | 0               | 0                             | 0                       | 0                         | (    |
| Ages 13 through 14   |       | 0             | 0                           | 0                     | 0               | 0                             | 0                       | 0                         | (    |
| Ages 15 through 16   |       | 0             | 0                           | 0                     | 0               | 0                             | 0                       | 0                         |      |
| Ages 17 through 18   |       | 1             | 0                           | 0                     | 0               | 0                             | 0                       | 0                         |      |
| Ages 19 and Over     |       | 0             | 0                           | 0                     | 0               | 0                             | 0                       | 0                         |      |
|                      | Total | 1             | 0                           | 0                     | 0               | 0                             | 0                       | 0                         |      |