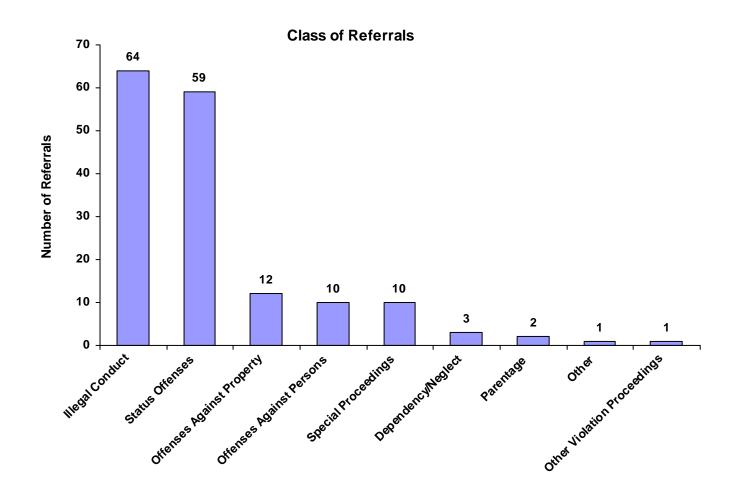

#### Class of Referrals by Race and Sex for CY 2008

|                             | White<br>Male | African<br>American<br>Male | Other<br>Race<br>Male | White<br>Female | African<br>American<br>Female | Other<br>Race<br>Female | Unknown<br>Race or<br>Sex | Total | % of<br>Total<br>Referrals |
|-----------------------------|---------------|-----------------------------|-----------------------|-----------------|-------------------------------|-------------------------|---------------------------|-------|----------------------------|
| Offenses Against Persons    | 9             | 0                           | 0                     | 1               | 0                             | 0                       | 0                         | 10    | 6.17%                      |
| Offenses Against Property   | 10            | 0                           | 0                     | 2               | 0                             | 0                       | 0                         | 12    | 7.41%                      |
| Illegal Conduct             | 32            | 12                          | 0                     | 20              | 0                             | 0                       | 0                         | 64    | 39.51%                     |
| Status Offenses             | 29            | 3                           | 5                     | 17              | 1                             | 3                       | 1                         | 59    | 36.42%                     |
| Dependency/Neglect          | 3             | 0                           | 0                     | 0               | 0                             | 0                       | 0                         | 3     | 1.85%                      |
| Other Violation Proceedings | 1             | 0                           | 0                     | 0               | 0                             | 0                       | 0                         | 1     | 0.62%                      |
| Parentage                   | 0             | 0                           | 0                     | 2               | 0                             | 0                       | 0                         | 2     | 1.23%                      |
| Special Proceedings         | 5             | 1                           | 0                     | 3               | 0                             | 1                       | 0                         | 10    | 6.17%                      |
| Other                       | 1             | 0                           | 0                     | 0               | 0                             | 0                       | 0                         | 1     | 0.62%                      |
| Totals                      | 90            | 16                          | 5                     | 45              | 1                             | 4                       | 1                         | 162   |                            |