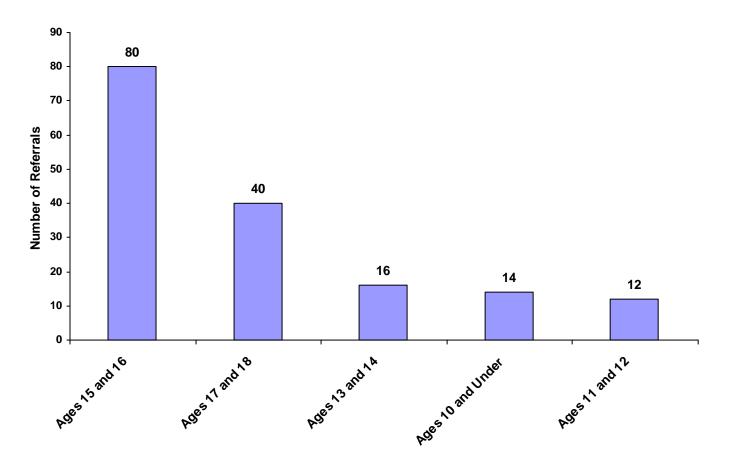

### Referrals by Age Group, Race and Sex for CY 2008

|                      | White<br>Male | African<br>American<br>Male | Other<br>Race<br>Male | White<br>Female | African<br>American<br>Female | Other<br>Race<br>Female | Unknown<br>Race or<br>Sex | Total | % of<br>Total<br>Referrals |
|----------------------|---------------|-----------------------------|-----------------------|-----------------|-------------------------------|-------------------------|---------------------------|-------|----------------------------|
| Birth through Age 10 | 8             | 0                           | 1                     | 4               | 0                             | 1                       | 0                         | 14    | 8.64%                      |
| Ages 11 and 12       | 4             | 3                           | 0                     | 3               | 0                             | 2                       | 0                         | 12    | 7.41%                      |
| Ages 13 and 14       | 8             | 0                           | 4                     | 3               | 0                             | 1                       | 0                         | 16    | 9.88%                      |
| Ages 15 and 16       | 44            | 10                          | 0                     | 24              | 1                             | 0                       | 1                         | 80    | 49.38%                     |
| Ages 17 and 18       | 26            | 3                           | 0                     | 11              | 0                             | 0                       | 0                         | 40    | 24.69%                     |
| All Age Group Totals | 90            | 16                          | 5                     | 45              | 1                             | 4                       | 1                         | 162   |                            |

### **Total Referrals by Age Group**