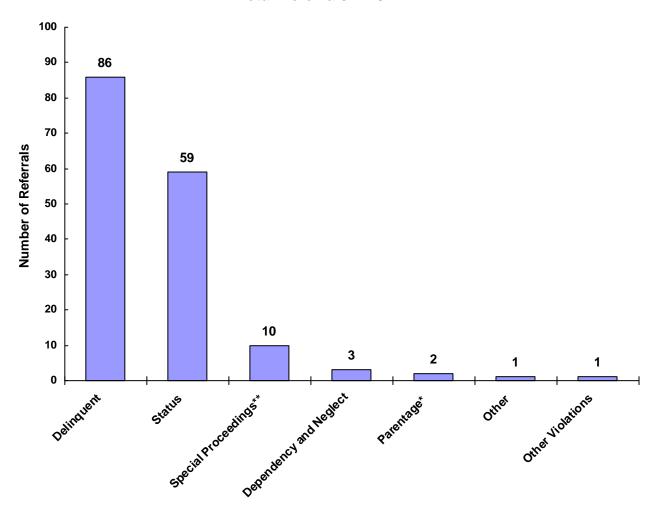

### Referrals by Type of Offense in CY 2008

<sup>\*</sup> Parentage includes: Custody, Visitation, Paternity/Legitimation and Child Support

Information from the Juvenile Court represents a total of 90 children and 156 cases that were reported to the TCJFCJ.

A Status offense is an offense committed by a child that if committed by an adult, would not be considered an offense or unlawful act. An example of this is smoking when not legally an adult.

<sup>\*\*</sup>Special Proceedings include: Judicial Review, Administrative Review, Foster Care Review, Request for Medical Treatment and Consent to Marry