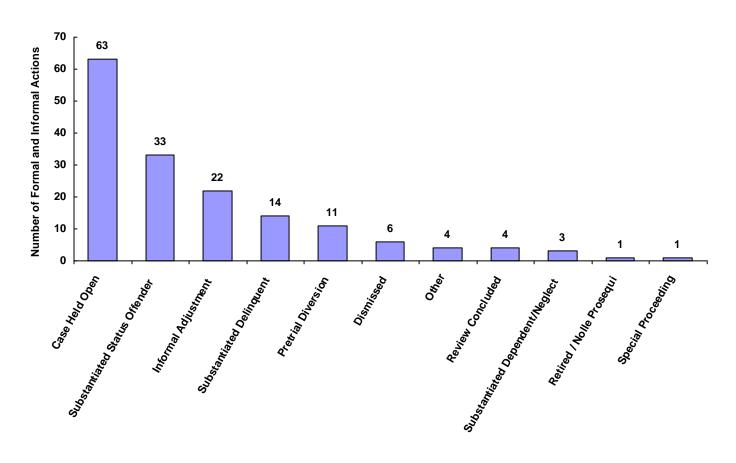

|
| Unknown                            | 0             | 0                           | 0                     | 0               | 0                             | 0                       | 0                         | 0     | 0.00%                      |
| Other                              | 1             | 2                           | 0                     | 1               | 0                             | 0                       | 0                         | 4     | 2.47%                      |
| Totals                             | 90            | 16                          | 5                     | 45              | 1                             | 4                       | 1                         | 162   |                            |

#### **Total Formal and Informal Actions**



#### Formal and Informal Actions by Type of Offense, Race and Sex for CY 2008

|                                                                                                                                                                                                                              | White<br>Male              | African<br>American<br>Male | Other<br>Race<br>Male      | White<br>Female       | African<br>American<br>Female | Other<br>Race<br>Female | Unknown<br>Race or<br>Sex | Total |
|------------------------------------------------------------------------------------------------------------------------------------------------------------------------------------------------------------------------------|----------------------------|-----------------------------|-----