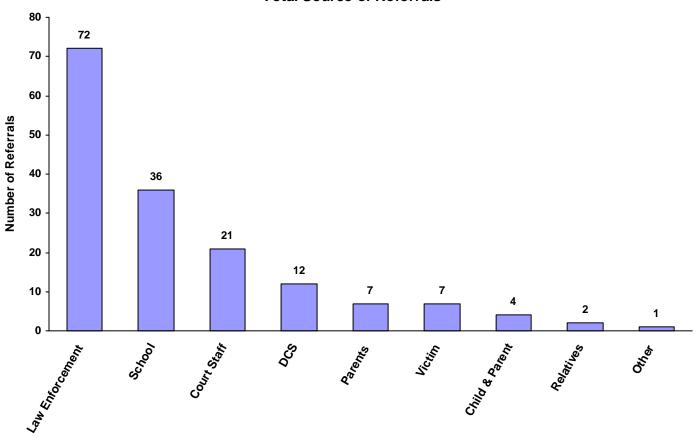

### Referrals by Type of Offense in CY 2008

<sup>\*</sup> Parentage includes: Custody, Visitation, Paternity/Legitimation and Child Support

Information from the Juvenile Court represents a total of 90 children and 156 cases that were reported to the TCJFCJ.