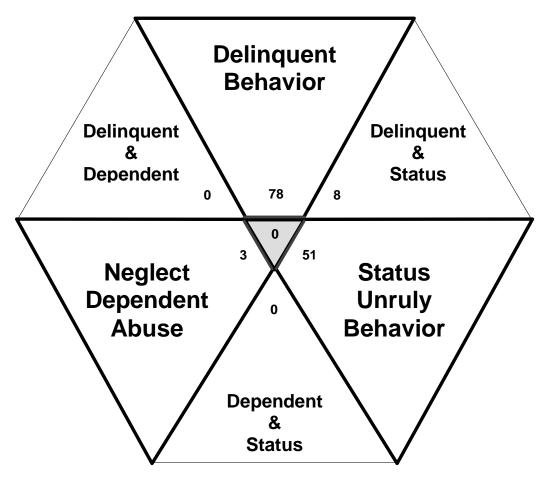

### The Juvenile Court Referral Process for CY 2008

Delinquent, Dependent/Neglect/Abuse, and Status/Unruly Referrals for CY 2008

Total = 140

The remaining referrals are for: Custody, Visitation, Paternity/Legitimation, Child Support, Special Procedures and Other Referrals

Each child may be counted in more than one category

Total number of individual children for ALL referrals disposed by juvenile courts during CY 2008 equals 90

Children can have referrals in multiple categories. The drawing above shows that in the year 2008 there were 78 referrals to Houston County Juvenile Court for children with only delinquent offenses, 51 for those with only status/unruly behavior, and 3 for children with neglect, dependent or abuse referrals during the calendar year. There were 8 referrals for children that had a delinquent AND a status/unruly referral. There were 0 referrals for children with both delinquent behavior AND a neglect, dependent or abuse allegation. There were 0 referrals for children that had both a status/unruly referral AND a neglect, dependent or abuse allegation. Also, there were 0 referrals for children that had a delinquent referral, a status/unruly referral AND a neglect, dependent or abuse allegation.