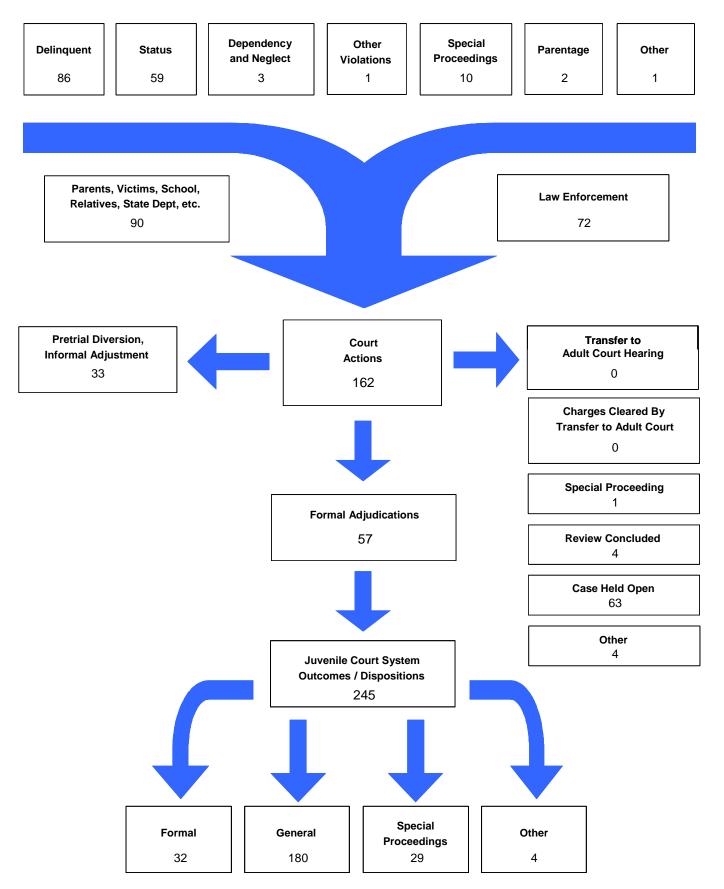

### The Juvenile Court Referral Process for CY 2008

Delinquent, Dependent/Neglect/Abuse, and Status/Unruly Referrals for CY 2008

Total = 140

The remaining referrals are for: Custody, Visitation, Paternity/Legitimation, Child Support, Special Procedures and Other Referrals

### Referrals by Type of Offense in CY 2008

<sup>\*</sup> Parentage includes: Custody, Visitation, Paternity/Legitimation and Child Support

Information from the Juvenile Court represents a total of 90 children and 156 cases that were reported to the TCJFCJ.

A Status offense is an offense committed by a child that if committed by an adult, would not be considered an offense or unlawful act. An example of this is smoking when not legally an adult.

<sup>\*\*</sup>Special Proceedings include: Judicial Review, Administrative Review, Foster Care Review, Request for Medical Treatment and Consent to Marry