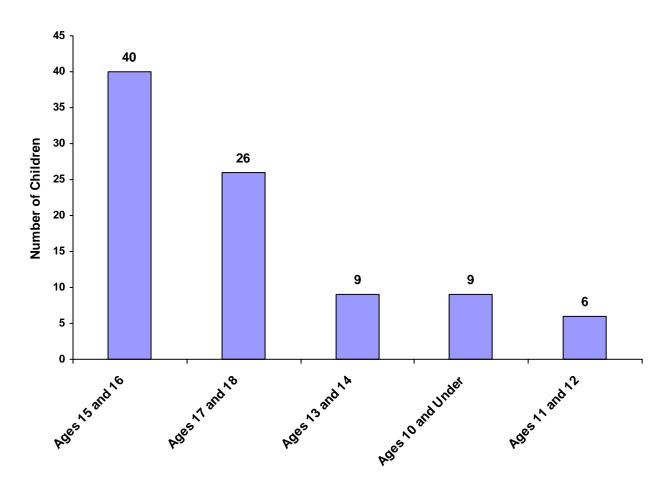

#### Children Referred by Age Group, Race and Sex for CY 2008

|                    | White<br>Male | African<br>American<br>Male | Other<br>Race<br>Male | White<br>Female | African<br>American<br>Female | Other<br>Race<br>Female | Unknown<br>Race or<br>Sex | Total | % of All<br>Children<br>Referred |
|--------------------|---------------|-----------------------------|-----------------------|-----------------|-------------------------------|-------------------------|---------------------------|-------|----------------------------------|
| Ages 10 and Under  | 4             | 0                           | 1                     | 3               | 0                             | 1                       | 0                         | 9     | 10.00%                           |
| Ages 11 through 12 | 2             | 1                           | 0                     | 2               | 0                             | 1                       | 0                         | 6     | 6.67%                            |
| Ages 13 through 14 | 5             | 0                           | 2                     | 2               | 0                             | 0                       | 0                         | 9     | 10.00%                           |
| Ages 15 through 16 | 21            | 3                           | 0                     | 14              | 1                             | 0                       | 1                         | 40    | 44.44%                           |
| Ages 17 through 18 | 16            | 2                           | 0                     | 8               | 0                             | 0                       | 0                         | 26    | 28.89%                           |
| Ages 19 and Over   | 0             | 0                           | 0                     | 0               | 0                             | 0                       | 0                         | 0     | 0.00%                            |
| Total              | 48            | 6                           | 3                     | 29              | 1                             | 2                       | 1                         | 90    |                                  |

#### **Total Children by Age Group**