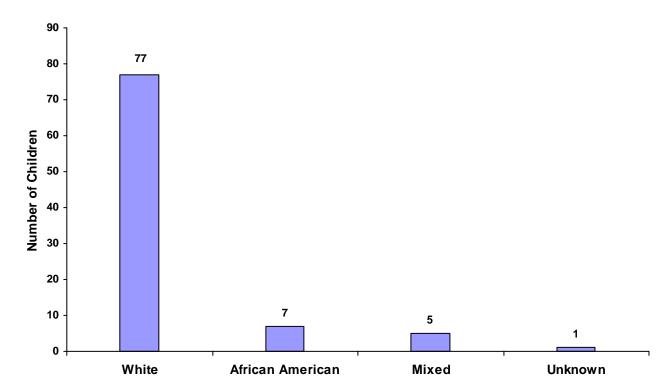

### Children Referred by Race and Sex for CY 2008

| Race                   | Male   | Female | Unknow | n Total |
|------------------------|--------|--------|--------|---------|
| White                  | 48     | 29     | 0      | 77      |
| African American       | 6      | 1      | 0      | 7       |
| <b>Native American</b> | 0      | 0      | 0      | 0       |
| Asian                  | 0      | 0      | 0      | 0       |
| Mixed                  | 3      | 2      | 0      | 5       |
| Unknown                | 0      | 1      | 0      | 1       |
| То                     | tal 57 | 33     | 0      | 90      |

#### **Total Children by Race**