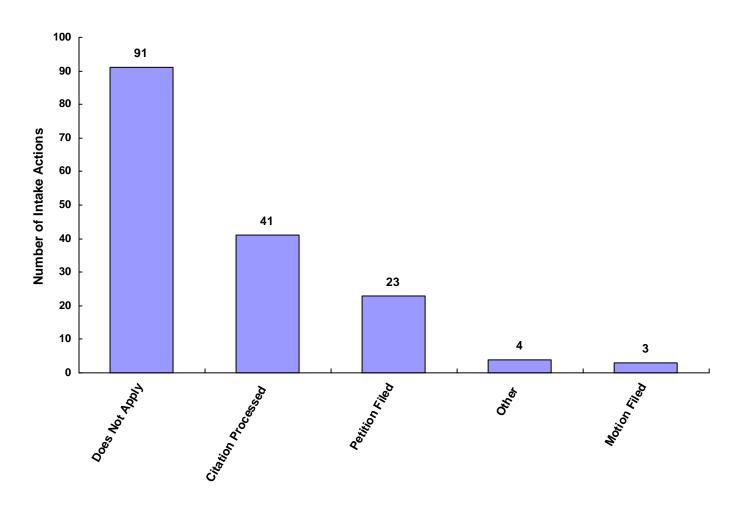

00%                      |
| Does Not Apply              | 46            | 9                           | 3                     | 28              | 1                             | 4                       | 0                         | 91    | 56.17%                     |
| Other                       | 2             | 1                           | 0                     | 1               | 0                             | 0                       | 0                         | 4     | 2.47%                      |
| Totals                      | 90            | 16                          | 5                     | 45              | 1                             | 4                       | 1                         | 162   |                            |

#### **Total Intake Actions at Referral**



Intake Actions of Referrals by Class of Offense, Race and Sex for CY 2008

|                                           | White<br>Male | African<br>American<br>Male | Other<br>Race<br>Male | White<br>Female | African<br>American<br>Female | Other<br>Race<br>Female | Unknown<br>Race or<br>Sex | Total |
|-------------------------------------------|---------------|-----------------------------|-----------------------|-----------------|-------------------------------|-------------------------|---------------------------|-------|
| Offenses Against Persons                  |               |                             |                       |                 |                               |                         |                           |       |
| Does Not Apply