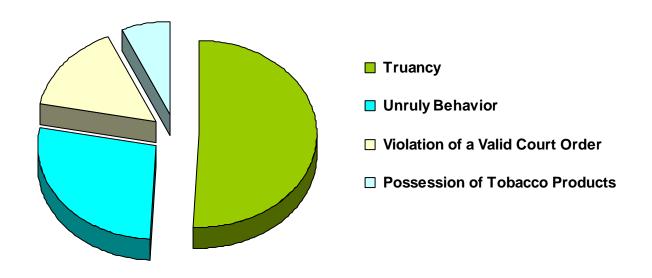

### Referrals for Status/Unruly Offenses in CY 2008 Total Status/Unruly Referrals = 59

| Referral Reason                  | Count | Percent |
|----------------------------------|-------|---------|
| Truancy                          | 30    | 50.85%  |
| Unruly Behavior                  | 16    | 27.12%  |
| Violation of a Valid Court Order | 9     | 15.25%  |
| Possession of Tobacco Products   | 4     | 6.78%   |
| Violation of Curfew              | 0     | 0.00%   |
| Out-of-State Runaway             | 0     | 0.00%   |
| In-State Runaway                 | 0     | 0.00%   |
| Total                            | 59    |         |