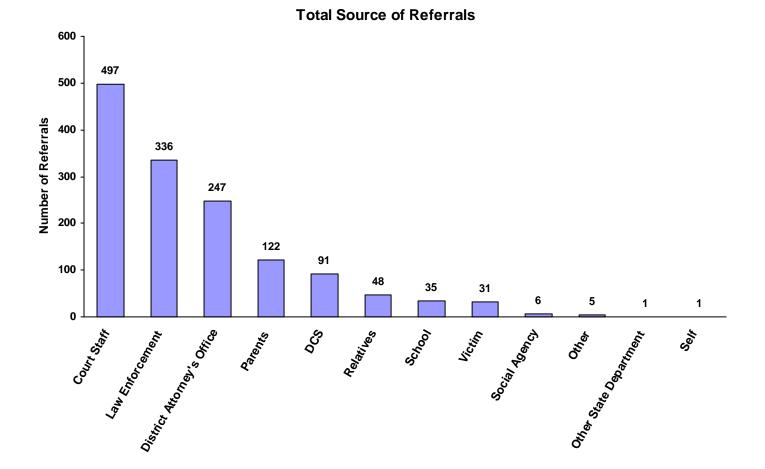

|
| Unknown                    | 0             | 0                           | 0                     | 0               | 0                             | 0                       | 0                         | 0     | 0.00%                      |
| Other                      | 1             | 0                           | 0                     | 4               | 0                             | 0                       | 0                         | 5     | 0.35%                      |
| Totals                     | 740           | 35                          | 46                    | 529             | 31                            | 21                      | 18                        | 1,420 |                            |

#### Source of Referrals by Race and Sex for CY 2008



#### Six Most Frequent Referral Reasons by Source, Race and Sex for CY 2008

|                                              | White<br>Male | African<br>American<br>Male | Other<br>Race<br>Male | White<br>Female | African<br>American<br>Female | Other<br>Race<br>Female | Unknown<br>Race or<br>Sex | Tota |
|----------------------------------------------|---------------|-----------------------------|-----------------------|-----------------|-------------------------------|-------------------------|---------------------------|------|
| Law Enforcement                              |               |                             |                       |                 |                               |                         |                           |      |
| 1.Traffic