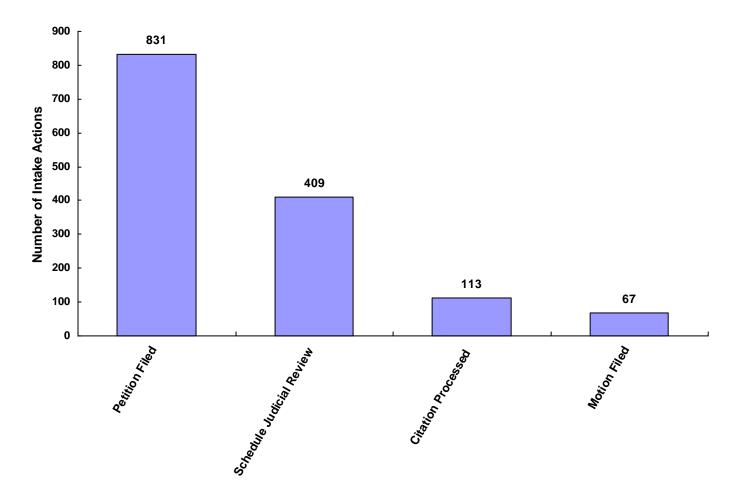

| 0                         | 0     | 0.00%                      |
| Does Not Apply              | 0             | 0                           | 0                     | 0               | 0                             | 0                       | 0                         | 0     | 0.00%                      |
| Other                       | 0             | 0                           | 0                     | 0               | 0                             | 0                       | 0                         | 0     | 0.00%                      |
| Totals                      | 740           | 35                          | 46                    | 529             | 31                            | 21                      | 18                        | 1,420 |                            |



#### Total Intake Actions at Referral

### Intake Actions of Referrals by Class of Offense, Race and Sex for CY 2008

|                                                                                                                                                                                                                    | White<br>Male                             | African<br>American<br>Male | Other<br>Race<br>Male                | White<br>Female                      | African<br>American<br>Female | Other<br>Race<br>Female                   | Unknown<br>Race or<br>Sex            | Total    |
|------------------------------------------------------------------------------------------------------------------------------------------------------------------------------------------