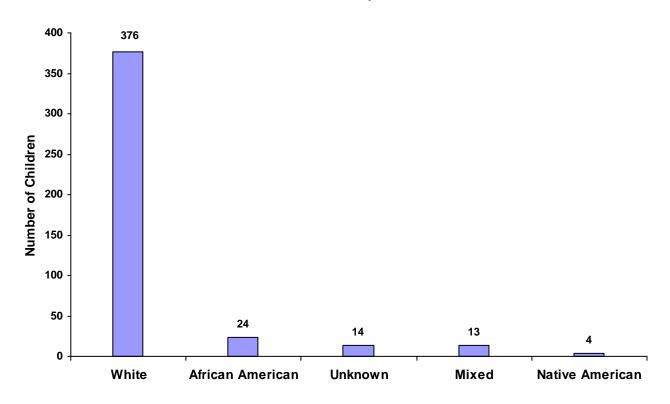

| 7                       | 15                        | 431   |                                  |

#### Children Referred by Age Group, Race and Sex for CY 2008



Total Children by Age Group

#### Children Referred by Race and Sex for CY 2008

| Race             | Male     | Female | Unknow | n Total |
|------------------|----------|--------|--------|---------|
| White            | 220      | 155    | 1      | 376     |
| African American | 14       | 10     | 0      | 24      |
| Native American  | 2        | 2      | 0      | 4       |
| Asian            | 0        | 0      | 0      | 0       |
| Mixed            | 8        | 5      | 0      | 13      |
| Unknown          | 4        | 3      | 7      | 14      |
| Т                | otal 248 | 175    | 8      | 431     |



#### **Total Children by Race**

### Children of Hispanic Origin by Race and Sex for CY 2008

| Race             | Male | Female | Unknown | Total |
|------------------|------|--------|---------|-------|
| White            | 6    | 0      | 0       | 6     |
| African American | 0    | 1      | 0       | 1     |
| Native American  | 0    | 0      | 0       | 0     |
| Asian            | 0    | 0      | 0       | 0     |
| Mixed            | 6    | 3      | 0       | 9     |
| Unknown          | 0    | 0      | 0       | 0     |
| Total            | 12   | 4      | 0       | 16    |



#### Total Children of Hispanic Origin by Race

### Referrals by Type of Offense, Age Group, Race and Sex for CY 2008

|                      |       | White<br>Male | African<br>American<br>Male | Other<br