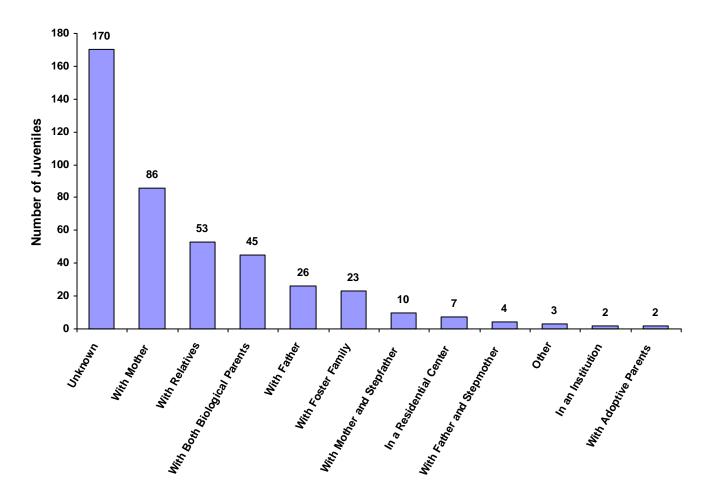

| 0                     | 61              | 6                             | 0                       | 15                        | 170   | 39.44%                           |
| Other                        | 2             | 0                           | 0                     | 1               | 0                             | 0                       | 0                         | 3     | 0.70%                            |
| Totals                       | 220           | 14                          | 10                    | 155             | 10                            | 7                       | 15                        | 431   |                                  |

#### Living Arrangement of Juveniles by Race and Sex for CY 2008

#### Living Arrangement of Juveniles



|                       | White<br>Male | African<br>American<br>Male | Other<br>Race<br>Male | White<br>Female | African<br>American<br>Female | Other<br>Race<br>Female | Unknown<br>Race or<br>Sex | Total | % of All<br>Children<br>Referred |
|-----------------------|---------------|-----------------------------|-----------------------|-----------------|-------------------------------|-------------------------|---------------------------|-------|----------------------------------|
| Too Young for School  | 27            | 2                           | 2                     | 27              | 1                             | 3                       | 4                         | 66    | 15.31%                           |
| Preschool             | 2             | 0