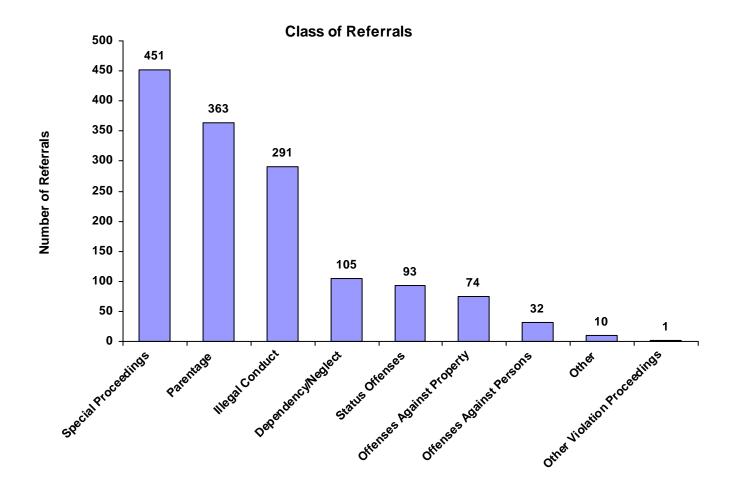

Parentage                   | 143           | 7                   | 8             | 170             | 12                  | 9             | 14                 | 363   | 25.56%        |
| Special Proceedings         | 215           | 9                   | 20            | 194             | 3                   | 8             | 2                  | 451   | 31.76%        |
| Other                       | 5             | 0                   | 0             | 5               | 0                   | 0             | 0                  | 10    | 0.70%         |
| Totals                      | 740           | 35                  | 46            | 529             | 31                  | 21            | 18                 | 1,420 |               |

#### Class of Referrals by Race and Sex for CY 2008



#### Referrals by Class and Type Of Offense by Race and Sex for CY 2008

|                                        | White<br>Male | African<br>American<br>Male | Other<br>Race<br>Male | White<br>Female | African<br>American<br>Female | Other<br>Race<br>Female | Unknown<br>Race or<br>Sex | Total |
|----------------------------------------|---------------|-----------------------------|-----------------------|-----------------|-------------------------------|-------------------------|---------------------------|-------|
| Offenses Against Persons               |               |                             |                       |                 |                               |                         |                           |       |
| Assault                                | 16