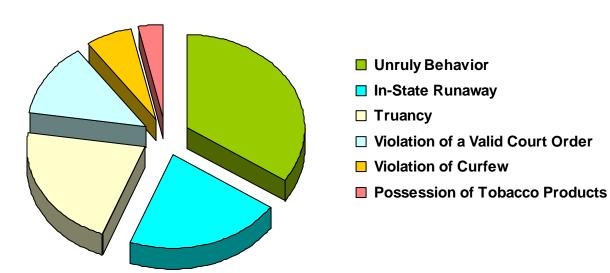

had a delinquent referral, a status/unruly referral AND a neglect, dependent or abuse allegation.

### Referrals by Type of Offense in CY 2008



Total Referrals = 1,420

\* Parentage includes: Custody, Visitation, Paternity/Legitimation and Child Support \*\*Special Proceedings include: Judicial Review, Administrative Review, Foster Care Review, Request for Medical Treatment and Consent to Marry

Information from the Juvenile Court represents a total of 431 children and 1,121 cases that were reported to the TCJFCJ.

A Status offense is an offense committed by a child that if committed by an adult, would not be considered an offense or unlawful act. An example of this is smoking when not legally an adult.

Referrals for Status/Unruly Offenses in CY 2008 Total Status/Unruly Referrals = 93



| Referral Reason                  | Count | Percent |
|----------------------------------|-------|---------|
| Unruly Behavior                  | 32    | 34.41%  |
| Truancy                          | 20    | 21.51%  |
| In-State Runaway                 | 20    | 21.51%  |
| Violation of a Valid Court Order | 12    | 12.90%  |
| Violation of Curfew              | 6     | 6.45%   |
| Possession of Tobacco Products   | 3     | 3.23%   |
| Out-of-State Runaway             | 0     | 0.00%   |
| Total                            | 93    |         |

### Children\* with Delinquent Referrals by Race and Sex for CY 2008

|             | White | African<br>American | Native<br>American | Asian | Mixed<br>Race | Unknown<br>Race | Total |
|-------------|-------|---------------------|---------------