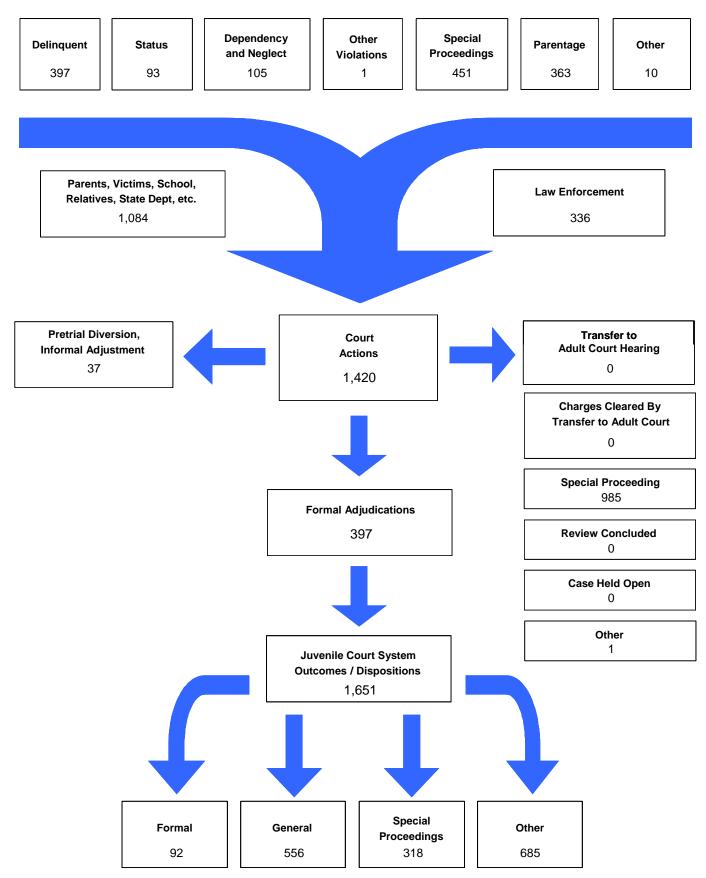

Formal and Informal Actions by Class of Referral, Race and Sex               | 31               |
| Children Transferred to Adult Court                                                  |                  |
| Table/Chart – Children Transferred to Adult Court by Age, Race and Sex               | 32               |
| Outcomes by Type of Disposition                                                      |                  |
| Table – Outcomes by Type of Disposition, Race and Sex                                | 33               |
| Juvenile Court Referrals Disposed County-Wide Based on Number of Referrals           |                  |
| Table/Chart – Breakdown of Referrals by Court Personnel Executing the Action         | 34               |

### The Juvenile Court Referral Process for CY 2008



Delinquent, Dependent/Neglect/Abuse, and Status/Unruly Referrals for CY 2008



Total number of individual children for ALL referrals disposed by juvenile courts during CY 2008 equals 431

Children can have referrals in multiple categories. The drawing above shows that in the year 2008 there were 368 referrals to Humphreys County Juvenile Court for children with only delinquent offenses, 67 for those with only status/unruly behavior, and 99 for children with neglect, dependent or abuse referrals during the calendar year. There were 24 referrals for children that had a delinquent AND a status/unruly referral. There were 4 referrals for children with both delinquent behavior AND a neglect, dependent or abuse allegation. There were 1 referrals for children that had both a status/unruly refe