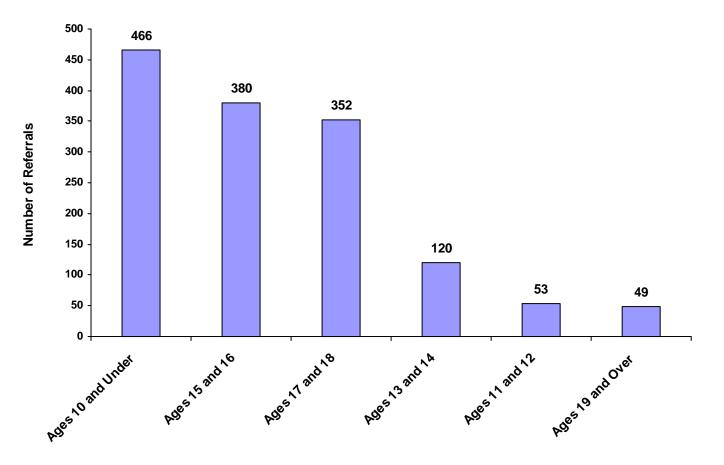

| 26.76%                     |
| Ages 17 and 18       | 235           | 13                          | 17                    | 79              | 3                             | 4                       | 1                         | 352   | 24.79%                     |
| Ages 19 and Over     | 13            | 3                           | 0                     | 28              | 3                             | 0                       | 2                         | 49    | 3.45%                      |
| All Age Group Totals | 740           | 35                          | 46                    | 529             | 31                            | 21                      | 18                        | 1,420 |                            |

#### Referrals by Age Group, Race and Sex for CY 2008





|                    | White<br>Male | African<br>American<br>Male | Other<br>Race<br>Male | White<br>Female | African<br>American<br>Female | Other<br>Race<br>Female | Unknown<br>Race or<br>Sex | Total | % of All<br>Children<br>Referred |
|--------------------|---------------|-----------------------------|-----------------------|-----------------|-------------------------------|-------------------------|---------------------------|-------|----------------------------------|
| Ages 10 and Under  | 71            | 2                           | 3                     | 70              | 5                             | 5                       | 10                        | 166   | 38.52%                           |
| Ages 11 through 12 | 6             | 0                           | 1