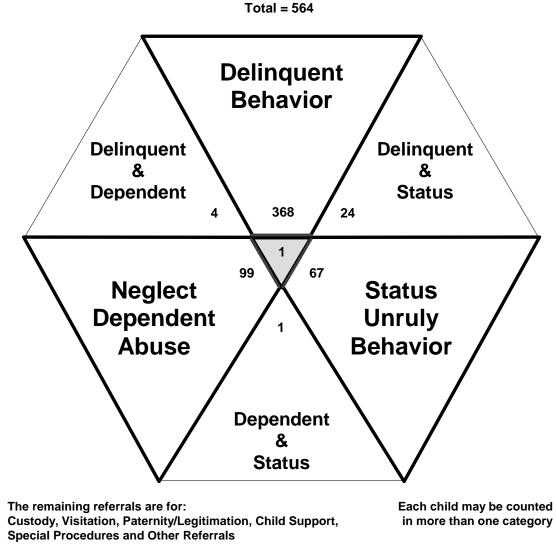

1               |
| Children Transferred to Adult Court                                                  |                  |
| Table/Chart – Children Transferred to Adult Court by Age, Race and Sex               | 32               |
| Outcomes by Type of Disposition                                                      |                  |
| Table – Outcomes by Type of Disposition, Race and Sex                                | 33               |
| Juvenile Court Referrals Disposed County-Wide Based on Number of Referrals           |                  |
| Table/Chart – Breakdown of Referrals by Court Personnel Executing the Action         | 34               |

### The Juvenile Court Referral Process for CY 2008



Delinquent, Dependent/Neglect/Abuse, and Status/Unruly Referrals for CY 2008



Total number of individual children for ALL referrals disposed by juvenile courts during CY 2008 equals 431

Children can have referrals in multiple categories. The drawing above shows that in the year 2008 there were 368 referrals to Humphreys County Juvenile Court for children with only delinquent offenses, 67 for those with only status/unruly behavior, and 99 for children with neglect, dependent or abuse referrals during the calendar year. There were 24 referrals for children that had a delinquent AND a status/unruly referral. There were 4 referrals for children with both delinquent behavior AND a neglect, dependent or abuse allegation. There were 1 referrals for children that had both a status/unruly referral AND a neglect, dependent or abuse allegation. Also, there were 1 referrals