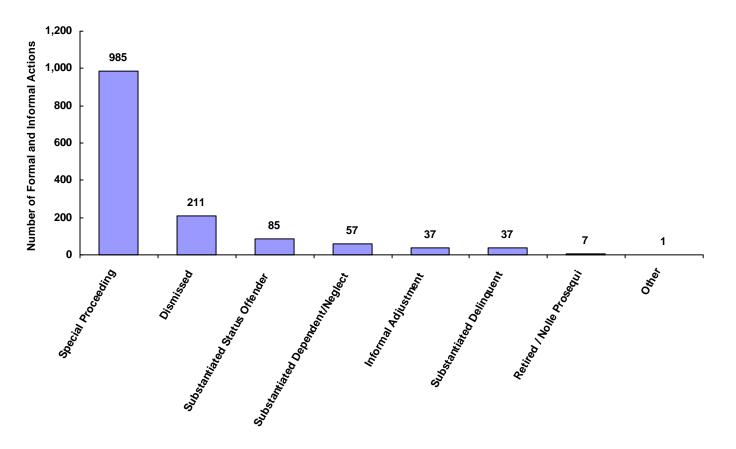

| 0                     | 0               | 0                             | 0                       | 0                         | 0     | 0.00%                      |
| Other                              | 0             | 0                           | 0                     | 1               | 0                             | 0                       | 0                         | 1     | 0.07%                      |
| Totals                             | 740           | 35                          | 46                    | 529             | 31                            | 21                      | 18                        | 1,420 |                            |

### Formal and Informal Actions by Race and Sex for CY 2008

#### **Total Formal and Informal Actions**



#### Formal and Informal Actions by Type of Offense, Race and Sex for CY 2008

|                                            | White<br>Male | African<br>American<br>Male | Other<br>Race<br>Male | White<br>Female | African<br>American<br>Female | Other<br>Race<br>Female | Unknown<br>Race or<br>Sex | Total |
|--------------------------------------------|---------------|-----------------------------|-----------------------|-----------------|-------------------------------|-------------------------|---------------------------|-------|
| <u>Delinquent</u>                          |               |                             |                       |                 |                               |                         |                           |       |
| Special Proceeding