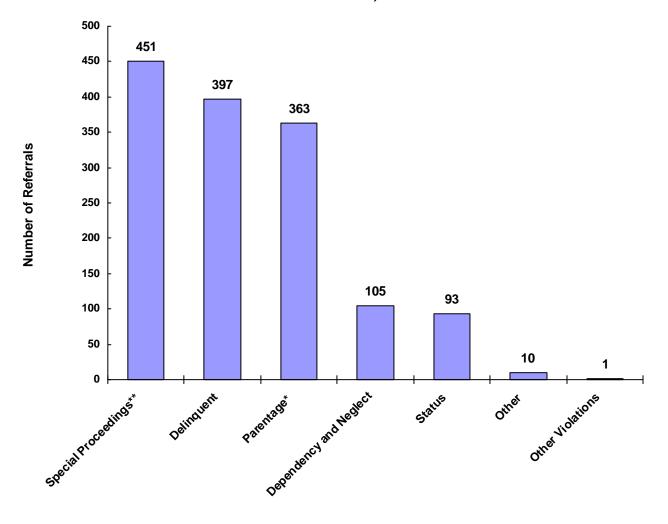

The drawing above shows that in the year 2008 there were 368 referrals to Humphreys County Juvenile Court for children with only delinquent offenses, 67 for those with only status/unruly behavior, and 99 for children with neglect, dependent or abuse referrals during the calendar year. There were 24 referrals for children that had a delinquent AND a status/unruly referral. There were 4 referrals for children with both delinquent behavior AND a neglect, dependent or abuse allegation. There were 1 referrals for children that had both a status/unruly referral AND a neglect, dependent or abuse allegation. Also, there were 1 referrals for children that had a delinquent referral, a status/unruly referral AND a neglect, dependent or abuse allegation.

### Referrals by Type of Offense in CY 2008



Total Referrals = 1,420

\* Parentage includes: Custody, Visitation, Paternity/Legitimation and Child Support \*\*Special Proceedings include: Judicial Review, Administrative Review, Foster Care Review, Request for Medical Treatment and Consent to Marry

Information from the Juvenile Court represents a total of 431 children and 1,121 cases that were reported to the TCJFCJ.

A Status offense is an offense committed by a child that if committed by an adult, would not be considered an offense or unlawful act. An example of this is smoking when not legally an adult.

Referrals for Status/Unruly Offenses in CY 2008 Total Status/Unruly Referrals = 93



| Referral Reason                  | Count | Percent |
|----------------------------------|-------|---------|
| Unruly Behavior