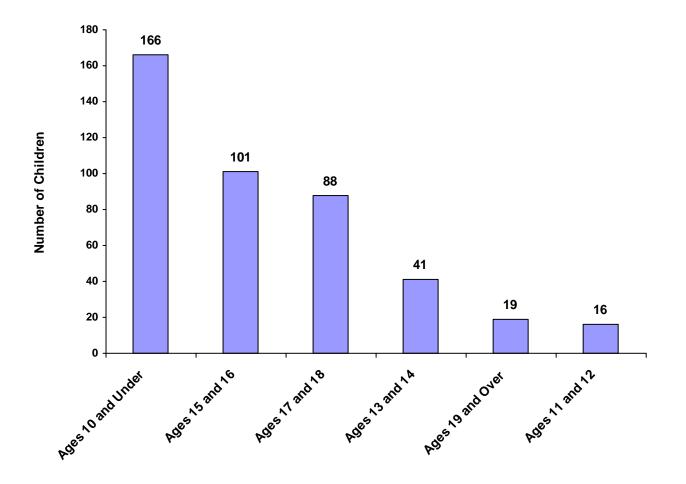

|
| Ages 17 through 18 | 52            | 5                           | 3                     | 25              | 1                             | 1                       | 1                         | 88    | 20.42%                           |
| Ages 19 and Over   | 5             | 1                           | 0                     | 11              | 1                             | 0                       | 1                         | 19    | 4.41%                            |
| Total              | 220           | 14                          | 10                    | 155             | 10                            | 7                       | 15                        | 431   |                                  |

#### Children Referred by Age Group, Race and Sex for CY 2008



Total Children by Age Group

#### Children Referred by Race and Sex for CY 2008

| Race             | Male     | Female | Unknow | n Total |
|------------------|----------|--------|--------|---------|
| White            | 220      | 155    | 1      | 376     |
| African American | 14       | 10     | 0      | 24      |
| Native American  | 2        | 2      | 0      | 4       |
| Asian            | 0        | 0      | 0      | 0       |
| Mixed            | 8        | 5      | 0      | 13      |
| Unknown          | 4        | 3      | 7      | 14      |
| Т                | otal 248 | 175    | 8      | 431     |



#### **Total Children by Race**

### Children of Hispanic Origin by Race and Sex for CY 2008

| Race             | Male | Female | Unknown | Total |
|------------------|-----