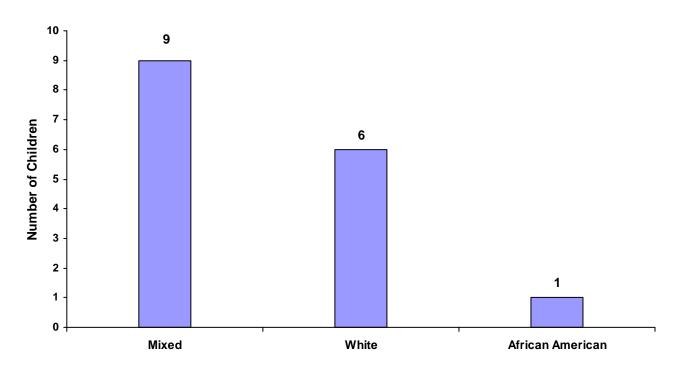

| 0      | 0       |
| Mixed            | 8        | 5      | 0      | 13      |
| Unknown          | 4        | 3      | 7      | 14      |
| Т                | otal 248 | 175    | 8      | 431     |



#### **Total Children by Race**

### Children of Hispanic Origin by Race and Sex for CY 2008

| Race             | Male | Female | Unknown | Total |
|------------------|------|--------|---------|-------|
| White            | 6    | 0      | 0       | 6     |
| African American | 0    | 1      | 0       | 1     |
| Native American  | 0    | 0      | 0       | 0     |
| Asian            | 0    | 0      | 0       | 0     |
| Mixed            | 6    | 3      | 0       | 9     |
| Unknown          | 0    | 0      | 0       | 0     |
| Total            | 12   | 4      | 0       | 16    |



#### Total Children of Hispanic Origin by Race

### Referrals by Type of Offense, Age Group, Race and Sex for CY 2008

|                      |       | White<br>Male | African<br>American<br>Male | Other<br>Race<br>Male | White<br>Female | African<br>American<br>Female | Other<br>Race<br>Female | Unknown<br>Race or<br>Sex | Total |
|----------------------|-------|---------------|-----------------------------|-----------------------|-----------------|-------------------------------|-------------------------|---------------------------|-------|
| Delinquent           |       |               |                             |                       |                 |                               |                         |                           |       |
| Ages 10 and Under    |       | 9