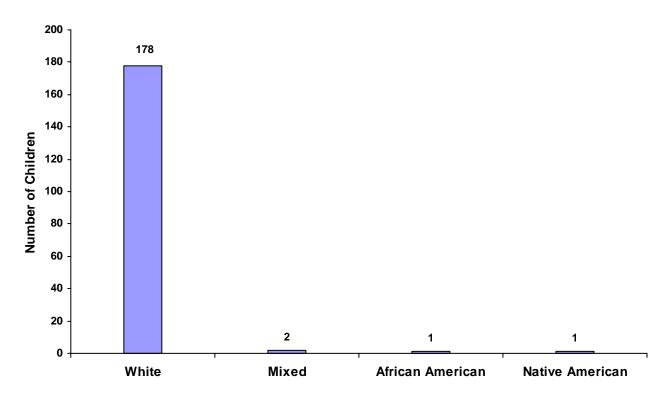

### Children Referred by Race and Sex for CY 2008

| Race             |       | Male | Female | Unknown | Total |
|------------------|-------|------|--------|---------|-------|
| White            |       | 106  | 72     | 0       | 178   |
| African American |       | 1    | 0      | 0       | 1     |
| Native American  |       | 1    | 0      | 0       | 1     |
| Asian            |       | 0    | 0      | 0       | 0     |
| Mixed            |       | 2    | 0      | 0       | 2     |
| Unknown          |       | 0    | 0      | 0       | 0     |
|                  | Total | 110  | 72     | 0       | 182   |

#### **Total Children by Race**