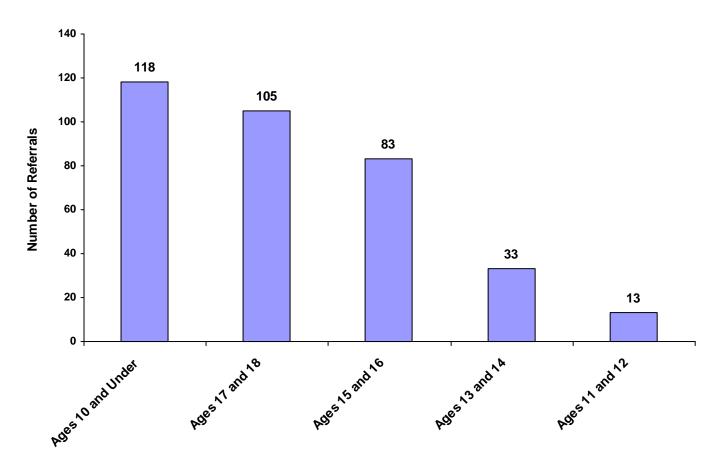

### Referrals by Age Group, Race and Sex for CY 2008

|                      | White<br>Male | African<br>American<br>Male | Other<br>Race<br>Male | White<br>Female | African<br>American<br>Female | Other<br>Race<br>Female | Unknown<br>Race or<br>Sex | Total | % of<br>Total<br>Referrals |
|----------------------|---------------|-----------------------------|-----------------------|-----------------|-------------------------------|-------------------------|---------------------------|-------|----------------------------|
| Birth through Age 10 | 70            | 0                           | 0                     | 48              | 0                             | 0                       | 0                         | 118   | 33.52%                     |
| Ages 11 and 12       | 6             | 0                           | 0                     | 7               | 0                             | 0                       | 0                         | 13    | 3.69%                      |
| Ages 13 and 14       | 19            | 3                           | 0                     | 11              | 0                             | 0                       | 0                         | 33    | 9.38%                      |
| Ages 15 and 16       | 50            | 3                           | 1                     | 29              | 0                             | 0                       | 0                         | 83    | 23.58%                     |
| Ages 17 and 18       | 64            | 0                           | 3                     | 38              | 0                             | 0                       | 0                         | 105   | 29.83%                     |
| Unknown Age          | 0             | 0                           | 0                     | 0               | 0                             | 0                       | 0                         | 0     | 0.00%                      |
| All Age Group Totals | 209           | 6                           | 4                     | 133             | 0                             | 0                       | 0                         | 352   |                            |

#### **Total Referrals by Age Group**