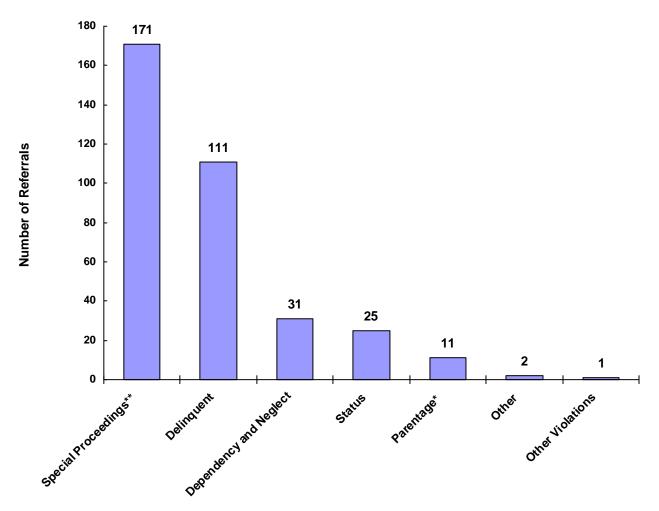

### Referrals by Type of Offense in CY 2008

<sup>\*</sup> Parentage includes: Custody, Visitation, Paternity/Legitimation and Child Support

Information from the Juvenile Court represents a total of 182 children and 351 cases that were reported to the TCJFCJ.

A Status offense is an offense committed by a child that if committed by an adult, would not be considered an offense or unlawful act. An example of this is smoking when not legally an adult.

<sup>\*\*</sup>Special Proceedings include: Judicial Review, Administrative Review, Foster Care Review,
Request for Medical Treatment and Consent to Marry