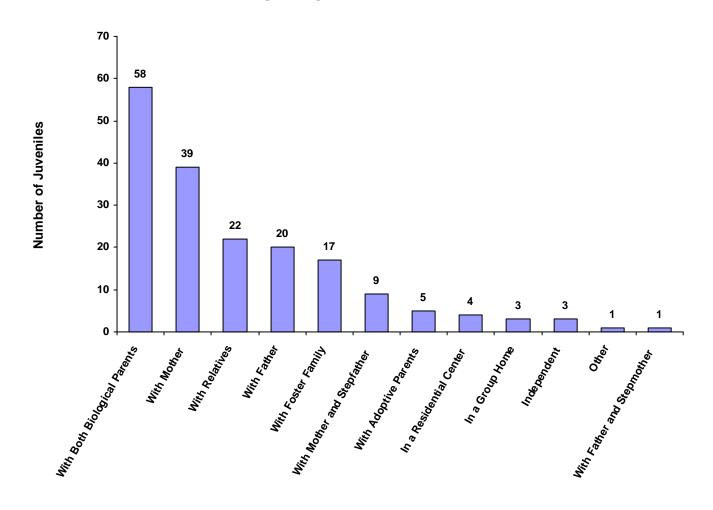

Living Arrangement of Juveniles by Race and Sex for CY 2008

|                              | White<br>Male | African<br>American<br>Male | Other<br>Race<br>Male | White<br>Female | African<br>American<br>Female | Other<br>Race<br>Female | Unknown<br>Race or<br>Sex | Total | % of All<br>Children<br>Referred |
|------------------------------|---------------|-----------------------------|-----------------------|-----------------|-------------------------------|-------------------------|---------------------------|-------|----------------------------------|
| With Both Biological Parents | 30            | 0                           | 0                     | 28              | 0                             | 0                       | 0                         | 58    | 31.87%                           |
| With Father and Stepmother   | 1             | 0                           | 0                     | 0               | 0                             | 0                       | 0                         | 1     | 0.55%                            |
| With Mother and Stepfather   | 6             | 0                           | 0                     | 3               | 0                             | 0                       | 0                         | 9     | 4.95%                            |
| With Mother                  | 24            | 0                           | 2                     | 13              | 0                             | 0                       | 0                         | 39    | 21.43%                           |
| With Father                  | 13            | 0                           | 1                     | 6               | 0                             | 0                       | 0                         | 20    | 10.99%                           |
| With Relatives               | 12            | 0                           | 0                     | 10              | 0                             | 0                       | 0                         | 22    | 12.09%                           |
| With Adoptive Parents        | 1             | 1                           | 0                     | 3               | 0                             | 0                       | 0                         | 5     | 2.75%                            |
| With Foster Family           | 10            | 0                           | 0                     | 7               | 0                             | 0                       | 0                         | 17    | 9.34%                            |
| In a Group Home              | 2             | 0                           | 0                     | 1               | 0                             | 0                       | 0                         | 3     | 1.65%                            |
| In a Residential Center      | 3             | 0                           | 0                     | 1               | 0                             | 0                       | 0                         | 4     | 2.20%                            |
| In an Institution            | 0             | 0                           | 0                     | 0               | 0                             | 0                       | 0                         | 0     | 0.00%                            |
| Independent                  | 3             | 0                           | 0                     | 0               | 0                             | 0                       | 0                         | 3     | 1.65%                            |
| Unknown                      | 0             | 0                           | 0                     | 0               | 0                             | 0                       | 0                         | 0     | 0.00%                            |
| Other                        | 1             | 0                           | 0                     | 0               | 0                             | 0                       | 0                         | 1     | 0.55%                            |
| Totals                       | 106           | 1                           | 3                     | 72              | 0                             | 0                       | 0                         | 182   |                                  |

#### **Living Arrangement of Juveniles**