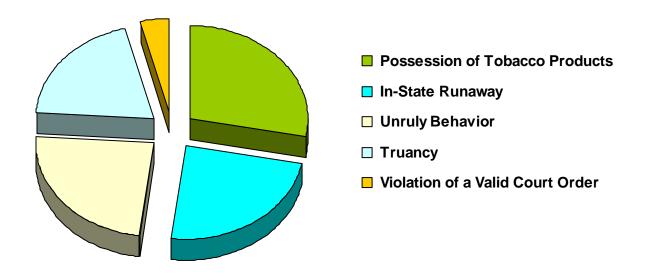

### Referrals for Status/Unruly Offenses in CY 2008 Total Status/Unruly Referrals = 25

| Referral Reason                  | Count | Percent |
|----------------------------------|-------|---------|
| Possession of Tobacco Products   | 7     | 28.00%  |
| Unruly Behavior                  | 6     | 24.00%  |
| In-State Runaway                 | 6     | 24.00%  |
| Truancy                          | 5     | 20.00%  |
| Violation of a Valid Court Order | 1     | 4.00%   |
| Violation of Curfew              | 0     | 0.00%   |
| Out-of-State Runaway             | 0     | 0.00%   |
| Total                            | 25    |         |