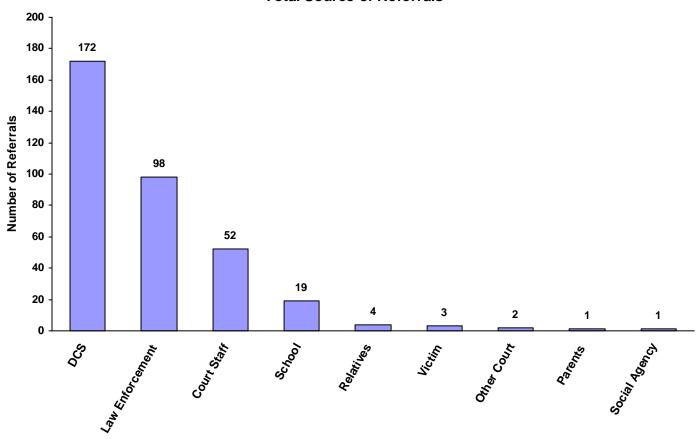

0     | 0.00%                      |
| Unknown                    | 0             | 0                           | 0                     | 0               | 0                             | 0                       | 0                         | 0     | 0.00%                      |
| Other                      | 0             | 0                           | 0                     | 0               | 0                             | 0                       | 0                         | 0     | 0.00%                      |
| Totals                     | 209           | 6                           | 4                     | 133             | 0                             | 0                       | 0                         | 352   |                            |

#### **Total Source of Referrals**



Six Most Frequent Referral Reasons by Source, Race and Sex for CY 2008

|                                         | White<br>Male | African<br>American<br>Male | Other<br>Race<br>Male | White<br>Female | African<br>American<br>Female | Other<br>Race<br>Female | Unknown<br>Race or<br>Sex | Tota |
|-----------------------------------------|---------------|-----------------------------|-----------------------|-----------------|-------------------------------|-------------------------|---------------------------|------|
| Law Enforcement                         |               |                             |                       |                 |                               |                         |                           |      |
| 1 . Traffic                             | 37