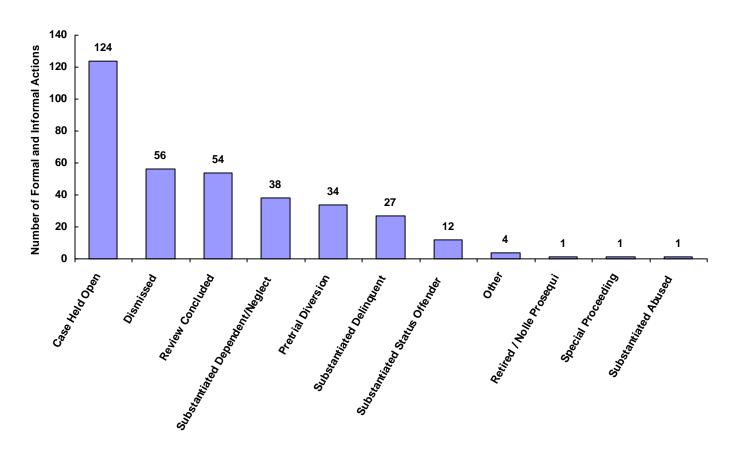

|
| Unknown                            | 0             | 0                           | 0                     | 0               | 0                             | 0                       | 0                         | 0     | 0.00%                      |
| Other                              | 2             | 0                           | 0                     | 2               | 0                             | 0                       | 0                         | 4     | 1.14%                      |
| Totals                             | 209           | 6                           | 4                     | 133             | 0                             | 0                       | 0                         | 352   |                            |

#### **Total Formal and Informal Actions**



#### Formal and Informal Actions by Type of Offense, Race and Sex for CY 2008

|                                            | White<br>Male | African<br>American<br>Male | Other<br>Race<br>Male | White<br>Female | African<br>American<br>Female | Other<br>Race<br>Female | Unknown<br>Race or<br>Sex | Total |
|--------------------------------------------|---------------|-----------------------------|-----------------------|-----------------|-------------------------------|-------------------------|---------------------------|-------|
| <u>Delinquent</u>                          |               |                             |                       |                 |                               |                         |                           |       |
| Dismissed