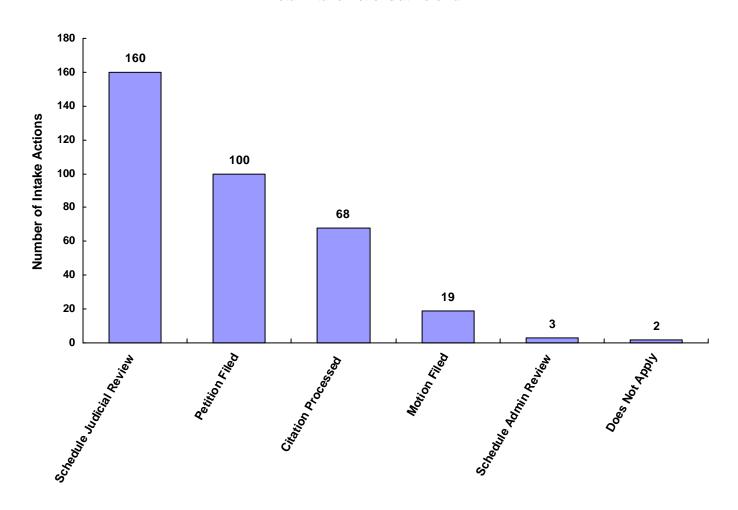

### **Total Children of Hispanic Origin by Race**

Referrals by Type of Offense, Age Group, Race and Sex for CY 2008

|                      |       | White<br>Male | African<br>American<br>Male | Other<br>Race<br>Male | White<br>Female | African<br>American<br>Female | Other<br>Race<br>Female | Unknown<br>Race or<br>Sex | Total |
|----------------------|-------|---------------|-----------------------------|-----------------------|-----------------|-------------------------------|-------------------------|---------------------------|-------|
| Delinquent           |       |               |                             |                       |                 |                               |                         |                           |       |
| Ages 10 and Under    |       | 2             | 0                           | 0                     | 0               | 0                             | 0                       | 0                         | 2     |
| Ages 11 through 12   |       | 5             | 0                           | 0                     | 0               | 0                             | 0                       | 0                         | 5     |
| Ages 13 through 14   |       | 6             | 0                           | 0                     | 3               | 0                             | 0                       | 0                         | 9     |
| Ages 15 through 16   |       | 24            | 0                           | 1                     | 14              | 0                             | 0                       | 0                         | 39    |
| Ages 17 through 18   |       | 38            | 0                           | 1                     | 17              | 0                             | 0                       | 0                         | 56    |
| Ages 19 and Over     |       | 0             | 0                           | 0                     | 0               | 0                             | 0                       | 0                         | (     |
|                      | Total | 75            | 0                           | 2                     | 34              | 0                             | 0                       | 0                         | 111   |
| Status               |       |               |                             |                       |                 |                               |                         |                           |       |
| Ages 10 and Under    |       | 1             | 0                           | 0                     | 0               | 0                             | 0                       | 0                         | 1     |
| Ages 11 through 12   |       | 0             | 0                           | 0                     | 0               | 0                             | 0                       | 0                         | C     |
| Ages 13 through 14   |       | 2             | 1                           | 0                     | 2               | 0                             | 0                       | 0                         | 5     |
| Ages 15 through 16   |       | 3             | 1                           | 0                     | 5               | 0                             | 0                       | 0                         | ç     |
| Ages 17 through 18   |       | 3             | 0                           | 0                     | 7               | 0                             | 0                       | 0                         | 10    |
| Ages 19 and Over     |       | 0             | 0                           | 0                     | 0               | 0                             | 0                       | 0                         | (     |
|                      | Total | 9             | 2                           | 0                     | 14              | 0                             | 0                       | 0                         | 25    |
| Dependency and Negle | ect   |               |                             |                       |                 |                               |                         |                           |       |
| Ages 10 and Under    |       | 13            | 0                           | 0                     | 11              | 0                             | 0                       | 0                         | 24    |
| Ages 11 through 12   |       | 0             | 0                           | 0                     | 3               | 0                             | 0                       | 0                         | 3     |
| Ages 13 through 14   |       | 1             | 1                           | 0                     | 0               | 0                             | 0                       | 0                         | 2     |
| Ages 15 through 16   |       | 1             | 0                           | 0                     | 0               | 0                             | 0                       | 0                         | 1     |
| Ages 17 through 18   |       | 0             | 0                           | 0                     | 1               | 0                             | 0                       | 0                         | 1     |
| Ages 19 and Over     |       | 0             | 0                           | 0                     | 0               | 0                             | 0                       | 0                         | C     |
|                      | Total | 15            | 1                           | 0                     | 15              | 0                             | 0                       | 0                         | 31    |
| Other Violations     |       |               |                             |                       |                 |                               |                         |                           |       |
| Ages 10 and Under    |       | 0             | 0                           | 0                     | 0               | 0                             | 0                       | 0                         | (     |
| Ages 11 through 12   |       | 0             | 0                           | 0                     | 0               | 0                             | 0                       | 0                         | C     |
| Ages 13 through 14   |       | 0             | 0                           | 0                     | 0               | 0                             | 0                       | 0                         | (     |
| Ages 15 through 16   |       | 0             | 0                           | 0                     | 0               | 0                             | 0                       | 0                         | (     |
| Ages 17 through 18   |       | 0             | 0                           | 0                     | 1               | 0                             | 0                       | 0                         | •     |
| Ages 19 and Over     |       | 0             | 0                           | 0                     | 0               | 0                             | 0                       | 0                         | C     |
|                      | Total | 0             | 0                           | 0                     | 1               | 0                             | 0                       | 0                         | 1     |

Referrals by Type of Offense, Age Group, Race and Sex for CY 2008

|                     |             |               | . •                         |                       |                 |                               |                         |                           |       |
|---------------------|-------------|---------------|-----------------------------|-----------------------|-----------------|-------------------------------|-------------------------|---------------------------|-------|
|                     |             | White<br>Male | African<br>American<br>Male | Other<br>Race<br>Male | White<br>Female | African<br>American<br>Female | Other<br>Race<br>Female | Unknown<br>Race or<br>Sex | Total |
| Special Proceedings |             |               |                             |                       |                 |                               |                         |                           |       |
| Ages 10 and Under   |             | 54            | 0                           | 0                     | 37              | 0                             | 0                       | 0                         | 91    |
| Ages 11 through 12  |             | 1             | 0                           | 0                     | 4               | 0                             | 0                       | 0                         | 5     |
| Ages 13 through 14  |             | 10            | 1                           | 0                     | 6               | 0                             | 0                       | 0                         | 17    |
| Ages 15 through 16  |             | 21            | 2                           | 0                     | 9               | 0                             | 0                       | 0                         | 32    |
| Ages 17 through 18  |             | 23            | 0                           | 2                     | 12              | 0                             | 0                       | 0                         | 37    |
| Ages 19 and Over    |             | 0             | 0                           | 0                     | 0               | 0                             | 0                       | 0                         | 0     |
|                     | Total       | 109           | 3                           | 2                     | 68              | 0                             | 0                       | 0                         | 182   |
| Other               |             |               |                             |                       |                 |                               |                         |                           |       |
| Ages 10 and Under   |             | 0             | 0                           | 0                     | 0               | 0                             | 0                       | 0                         | 0     |
| Ages 11 through 12  |             | 0             | 0                           | 0                     | 0               | 0                             | 0                       | 0                         | C     |
| Ages 13 through 14  |             | 0             | 0                           | 0                     | 0               | 0                             | 0                       | 0                         | C     |
| Ages 15 through 16  |             | 1             | 0                           | 0                     | 1               | 0                             | 0                       | 0                         | 2     |
| Ages 17 through 18  |             | 0             | 0                           | 0                     | 0               | 0                             | 0                       | 0                         | 0     |
| Ages 19 and Over    |             | 0             | 0                           | 0                     | 0               | 0                             | 0                       | 0                         | C     |
|                     | Total       | 1             | 0                           | 0                     | 1               | 0                             | 0                       | 0                         | 2     |
|                     | Grand Total | 209           | 6                           | 4                     | 133             | 0                             | 0                       | 0                         | 352   |