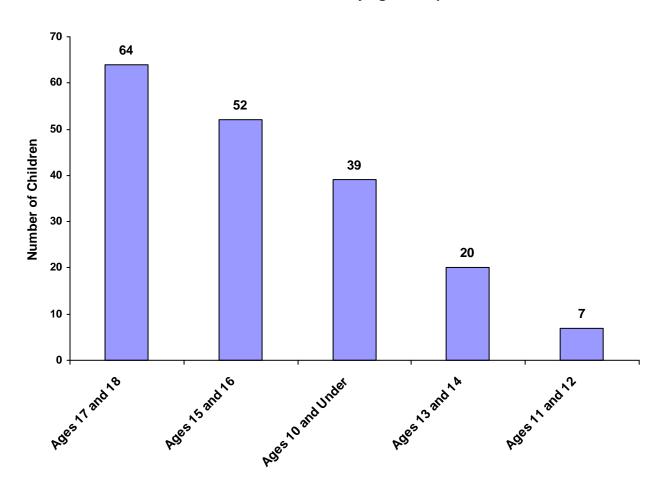

#### Children Referred by Age Group, Race and Sex for CY 2008

|                    | White<br>Male | African<br>American<br>Male | Other<br>Race<br>Male | White<br>Female | African<br>American<br>Female | Other<br>Race<br>Female | Unknown<br>Race or<br>Sex | Total | % of All<br>Children<br>Referred |
|--------------------|---------------|-----------------------------|-----------------------|-----------------|-------------------------------|-------------------------|---------------------------|-------|----------------------------------|
| Ages 10 and Under  | 21            | 0                           | 0                     | 18              | 0                             | 0                       | 0                         | 39    | 21.43%                           |
| Ages 11 through 12 | 3             | 0                           | 0                     | 4               | 0                             | 0                       | 0                         | 7     | 3.85%                            |
| Ages 13 through 14 | 12            | 1                           | 0                     | 7               | 0                             | 0                       | 0                         | 20    | 10.99%                           |
| Ages 15 through 16 | 31            | 0                           | 1                     | 20              | 0                             | 0                       | 0                         | 52    | 28.57%                           |
| Ages 17 through 18 | 39            | 0                           | 2                     | 23              | 0                             | 0                       | 0                         | 64    | 35.16%                           |
| Ages 19 and Over   | 0             | 0                           | 0                     | 0               | 0                             | 0                       | 0                         | 0     | 0.00%                            |
| Total              | 106           | 1                           | 3                     | 72              | 0                             | 0                       | 0                         | 182   |                                  |

#### **Total Children by Age Group**