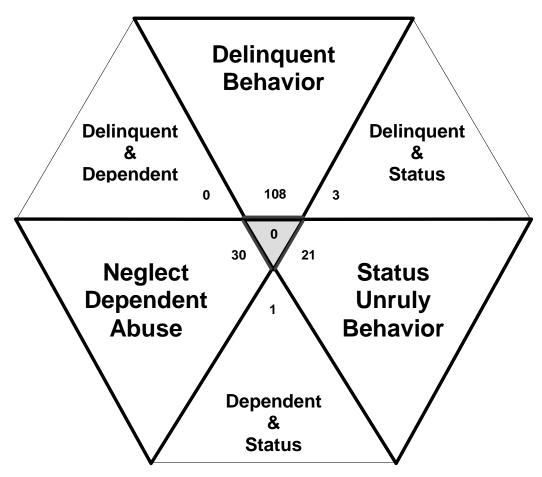

Each child may be counted in more than one category

Total number of individual children for ALL referrals disposed by juvenile courts during CY 2008 equals 182

Children can have referrals in multiple categories. The drawing above shows that in the year 2008 there were 108 referrals to Jackson County Juvenile Court for children with only delinquent offenses, 21 for those with only status/unruly behavior, and 30 for children with neglect, dependent or abuse referrals during the calendar year. There were 3 referrals for children that had a delinquent AND a status/unruly referral. There were 0 referrals for children with both delinquent behavior AND a neglect, dependent or abuse allegation. There were 1 referrals for children that had both a status/unruly referral AND a neglect, dependent or abuse allegation. Also, there were 0 referrals for children that had a delinquent referral, a status/unruly referral AND a neglect, dependent or abuse allegation.