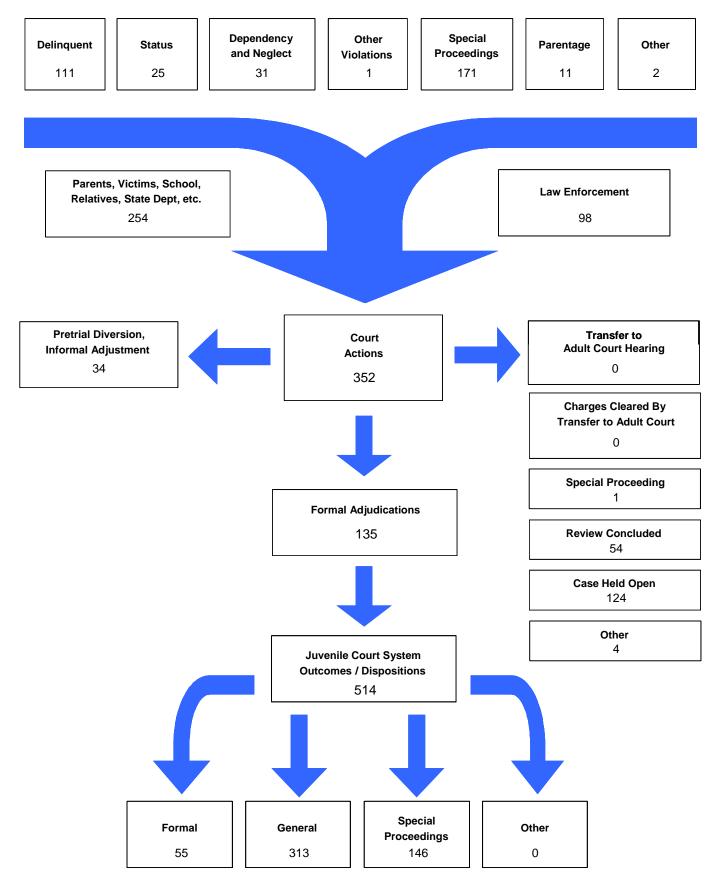

### The Juvenile Court Referral Process for CY 2008

Delinquent, Dependent/Neglect/Abuse, and Status/Unruly Referrals for CY 2008

Total = 163

The remaining referrals are for: Custody, Visitation, Paternity/Legitimation, Child Support, Special Procedures and Other Referrals

Each child may be counted in more than one category

Total number of individual children for ALL referrals disposed by juvenile courts during CY 2008 equals 182

Children can have referrals in multiple categories. The drawing above shows that in the year 2008 there were 108 referrals to Jackson County Juvenile Court for children with only delinquent offenses, 21 for those with only status/unruly behavior, and 30 for children with neglect, dependent or abuse referrals during the calendar year. There were 3 referrals for children that had a delinquent AND a status/unruly referral. There were 0 referrals for children with both delinquent behavior AND a neglect, dependent or abuse allegation. There were 1 referrals for children that had both a status/unruly referral AND a neglect, dependent or abuse allegation. Also, there were 0 referrals for children that had a delinquent referral, a status/unruly referral AND a neglect, dependent or abuse allegation.