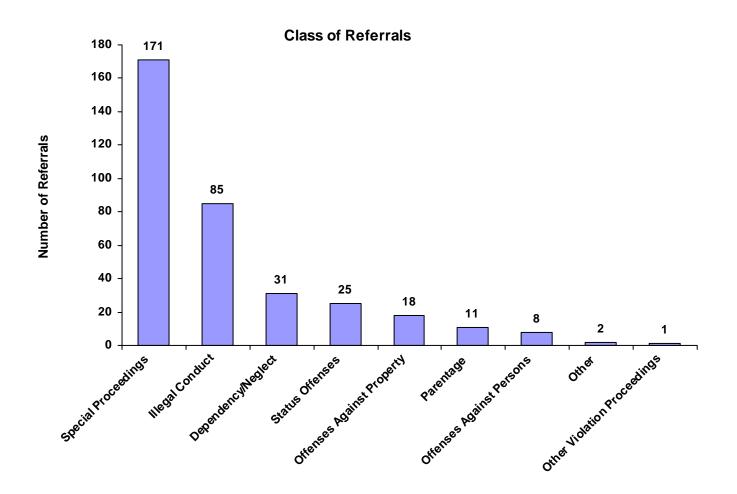

#### Class of Referrals by Race and Sex for CY 2008

|                             | White<br>Male | African<br>American<br>Male | Other<br>Race<br>Male | White<br>Female | African<br>American<br>Female | Other<br>Race<br>Female | Unknown<br>Race or<br>Sex | Total | % of<br>Total<br>Referrals |
|-----------------------------|---------------|-----------------------------|-----------------------|-----------------|-------------------------------|-------------------------|---------------------------|-------|----------------------------|
| Offenses Against Persons    | 8             | 0                           | 0                     | 0               | 0                             | 0                       | 0                         | 8     | 2.27%                      |
| Offenses Against Property   | 16            | 0                           | 0                     | 2               | 0                             | 0                       | 0                         | 18    | 5.11%                      |
| Illegal Conduct             | 51            | 0                           | 2                     | 32              | 0                             | 0                       | 0                         | 85    | 24.15%                     |
| Status Offenses             | 9             | 2                           | 0                     | 14              | 0                             | 0                       | 0                         | 25    | 7.10%                      |
| Dependency/Neglect          | 15            | 1                           | 0                     | 15              | 0                             | 0                       | 0                         | 31    | 8.81%                      |
| Other Violation Proceedings | 0             | 0                           | 0                     | 1               | 0                             | 0                       | 0                         | 1     | 0.28%                      |
| Parentage                   | 6             | 1                           | 0                     | 4               | 0                             | 0                       | 0                         | 11    | 3.13%                      |
| Special Proceedings         | 103           | 2                           | 2                     | 64              | 0                             | 0                       | 0                         | 171   | 48.58%                     |
| Other                       | 1             | 0                           | 0                     | 1               | 0                             | 0                       | 0                         | 2     | 0.57%                      |
| Totals                      | 209           | 6                           | 4                     | 133             | 0                             | 0                       | 0                         | 352   |                            |