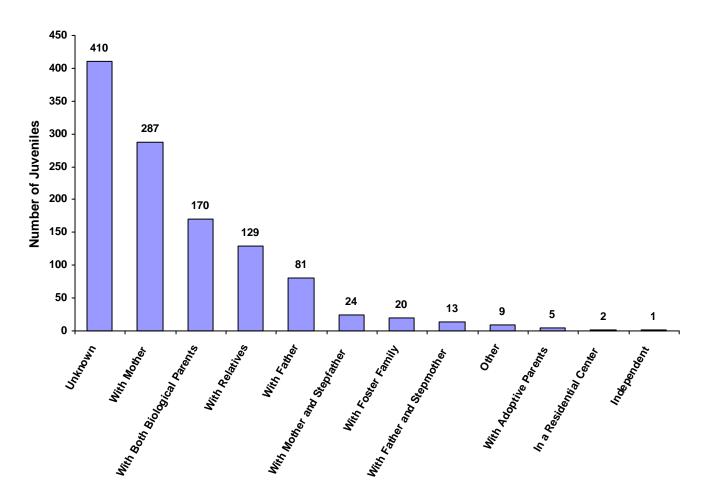

| 4                     | 144             | 2                             | 1                       | 67                        | 410   | 35.62%                           |
| Other                        | 4             | 0                           | 0                     | 4               | 1                             | 0                       | 0                         | 9     | 0.78%                            |
| Totals                       | 544           | 16                          | 7                     | 428             | 10                            | 2                       | 144                       | 1,151 |                                  |

#### Living Arrangement of Juveniles by Race and Sex for CY 2008

#### Living Arrangement of Juveniles



|                       | White<br>Male | African<br>American<br>Male | Other<br>Race<br>Male | White<br>Female | African<br>American<br>Female | Other<br>Race<br>Female | Unknown<br>Race or<br>Sex | Total | % of All<br>Children<br>Referred |
|-----------------------|---------------|-----------------------------|-----------------------|-----------------|-------------------------------|-------------------------|---------------------------|-------|----------------------------------|
| Too Young for School  | 30            | 0                           | 0                     | 42              | 0                             | 0                       | 13                        | 85    | 7.38%                            |
| Preschool             | 0             | 0