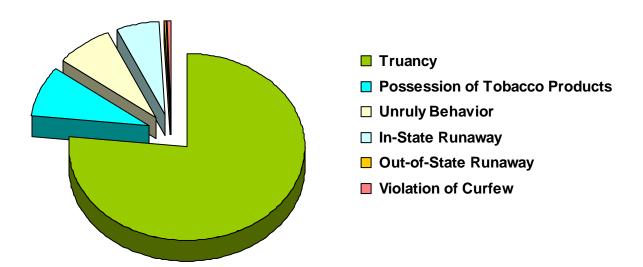

### 2008

### **State of Tennessee**

### **Annual Juvenile Court Statistical Report**

### **Jefferson County Breakdown**