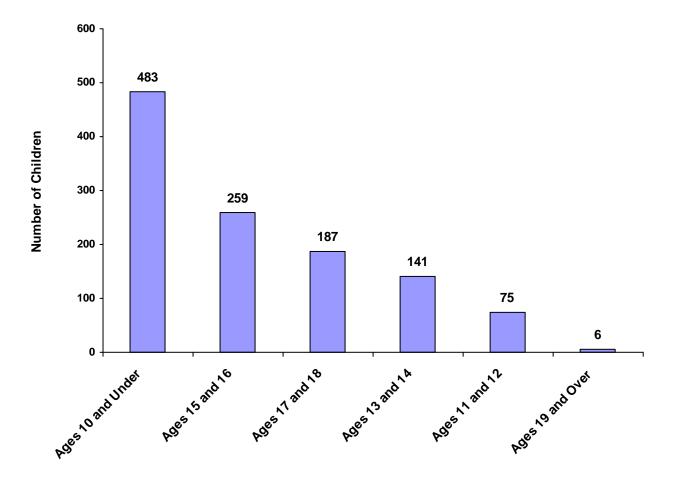

### 2008

### **State of Tennessee**

### **Annual Juvenile Court Statistical Report**

### **Jefferson County Breakdown**