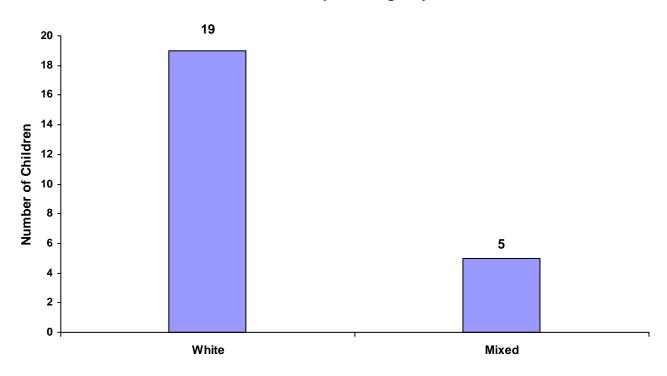

|       | 0    | 0      | 0       | 0     |
| Mixed            |       | 7    | 2      | 0       | 9     |
| Unknown          |       | 51   | 46     | 45      | 142   |
|                  | Total | 618  | 486    | 47      | 1,151 |





#### Children of Hispanic Origin by Race and Sex for CY 2008

| Race             | Male | Female | Unknown | Total |
|------------------|------|--------|---------|-------|
| White            | 15   | 4      | 0       | 19    |
| African American | 0    | 0      | 0       | 0     |
| Native American  | 0    | 0      | 0       | 0     |
| Asian            | 0    | 0      | 0       | 0     |
| Mixed            | 4    | 1      | 0       | 5     |
| Unknown          | 0    | 0      | 0       | 0     |
| Total            | 19   | 5      | 0       | 24    |



#### Total Children of Hispanic Origin by Race

#### Referrals by Type of Offense, Age Group, Race and Sex for CY 2008

|                      |       | White<br>Male | African<br>American<br>Male | Other<br>Race<br>Male | White<br>Female | African<br>American<br>Female | Other<br>Race<br>Female | Unknown<br>Race or<br>Sex | Tota |
|----------------------|-------|---------------|-----------------------------|-----------------------|-----------------|-------------------------------|-------------------------|---------------------------|------|
| Delinquent           |       |               |                             |                       |                 |                               |                         |                           |      |
| Ages 10 and Under    |       | 27