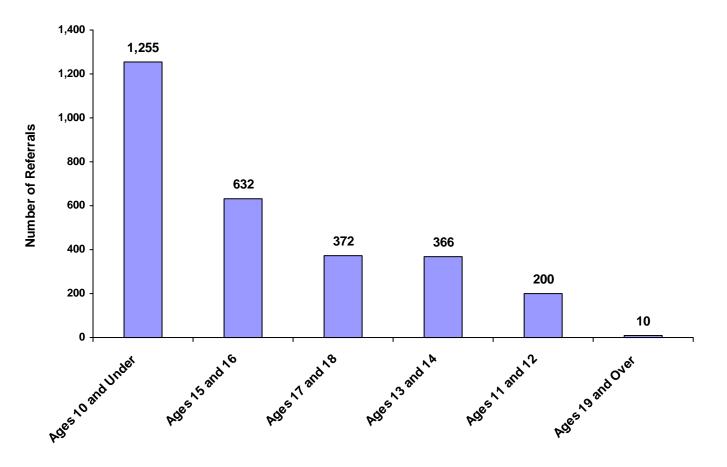

### 2008

### **State of Tennessee**

### **Annual Juvenile Court Statistical Report**

### **Jefferson County Breakdown**