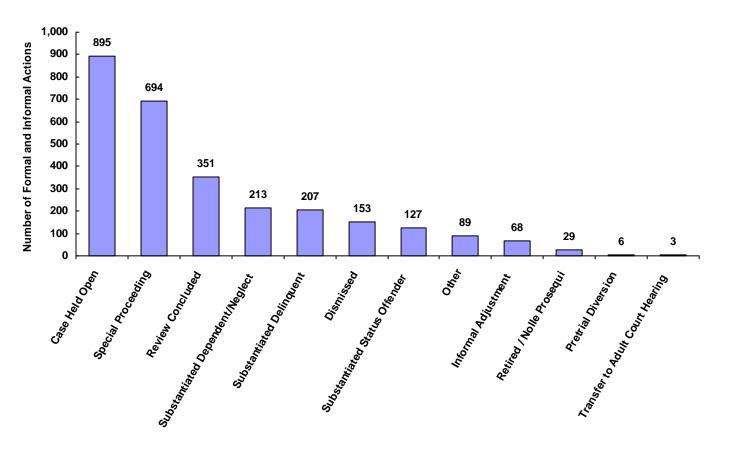

|
| Unknown                            | 0             | 0                           | 0                     | 0               | 0                             | 0                       | 0                         | 0     | 0.00%                      |
| Other                              | 57            | 0                           | 0                     | 26              | 1                             | 0                       | 5                         | 89    | 3.14%                      |
| Totals                             | 1,306         | 28                          | 30                    | 1,052           | 28                            | 6                       | 385                       | 2,835 |                            |

#### **Total Formal and Informal Actions**



### Formal and Informal Actions by Type of Offense, Race and Sex for CY 2008

|                                                                                                                                 | White<br>Male | African<br>American<br>Male | Other<br>Race<br>Male | White<br>Female | African<br>American<br>Female | Other<br>Race<br>Female | Unknown<br>Race or<br>Sex | Total  |
|---------------------------------------------------------------------------------------------------------------------------------|---------------|-----------------------------|-----------------------|-----------------|-------------------------------|-------------------------|---------------------------|--------|
| <u>Delinquent</u>