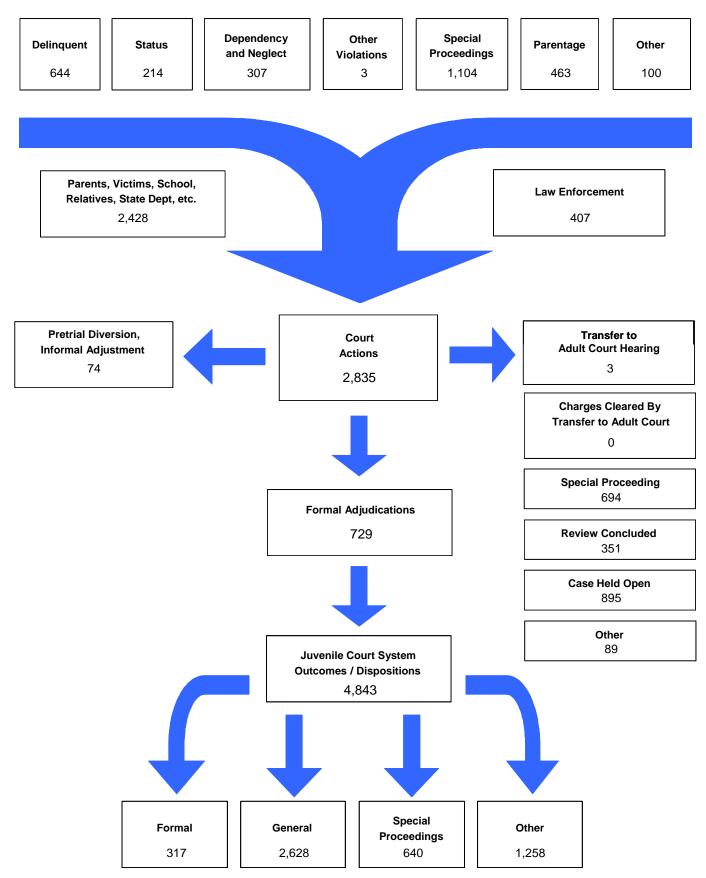

Formal and Informal Actions by Class of Referral, Race and Sex               | 31               |
| Children Transferred to Adult Court                                                  |                  |
| Table/Chart – Children Transferred to Adult Court by Age, Race and Sex               | 32               |
| Outcomes by Type of Disposition                                                      |                  |
| Table – Outcomes by Type of Disposition, Race and Sex                                | 33               |
| Juvenile Court Referrals Disposed County-Wide Based on Number of Referrals           |                  |
| Table/Chart – Breakdown of Referrals by Court Personnel Executing the Action         | 34               |

### The Juvenile Court Referral Process for CY 2008



Delinquent, Dependent/Neglect/Abuse, and Status/Unruly Referrals for CY 2008 Total = 1.091



Total number of individual children for ALL referrals disposed by juvenile courts during CY 2008 equals 1,151

Children can have referrals in multiple categories. The drawing above shows that in the year 2008 there were 585 referrals to Jefferson County Juvenile Court for children with only delinquent offenses, 158 for those with only status/unruly behavior, and 278 for children with neglect, dependent or abuse referrals during the calendar year. There were 41 referrals for children that had a delinquent AND a status/unruly referral. There were 14 referrals for children with both delinquent behavior AND a neglect, dependent or abuse allegation. There were 11 referrals for children that had both