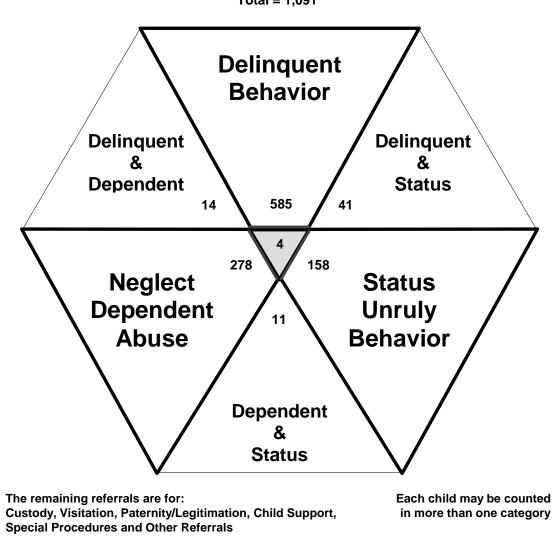

|
| Children Transferred to Adult Court                                                  |                  |
| Table/Chart – Children Transferred to Adult Court by Age, Race and Sex               | 32               |
| Outcomes by Type of Disposition                                                      |                  |
| Table – Outcomes by Type of Disposition, Race and Sex                                | 33               |
| Juvenile Court Referrals Disposed County-Wide Based on Number of Referrals           |                  |
| Table/Chart – Breakdown of Referrals by Court Personnel Executing the Action         | 34               |

### The Juvenile Court Referral Process for CY 2008



Delinquent, Dependent/Neglect/Abuse, and Status/Unruly Referrals for CY 2008 Total = 1.091



Total number of individual children for ALL referrals disposed by juvenile courts during CY 2008 equals 1,151

Children can have referrals in multiple categories. The drawing above shows that in the year 2008 there were 585 referrals to Jefferson County Juvenile Court for children with only delinquent offenses, 158 for those with only status/unruly behavior, and 278 for children with neglect, dependent or abuse referrals during the calendar year. There were 41 referrals for children that had a delinquent AND a status/unruly referral. There were 14 referrals for children with both delinquent behavior AND a neglect, dependent or abuse allegation. There were 11 referrals for children that had both a status/unruly referral AND a neglect, dependent or abuse allegation. Also, there were 4 refe