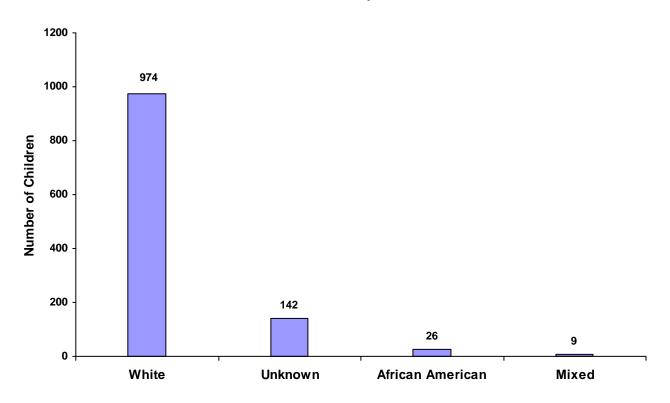

### 2008

### **State of Tennessee**

### **Annual Juvenile Court Statistical Report**

### **Jefferson County Breakdown**