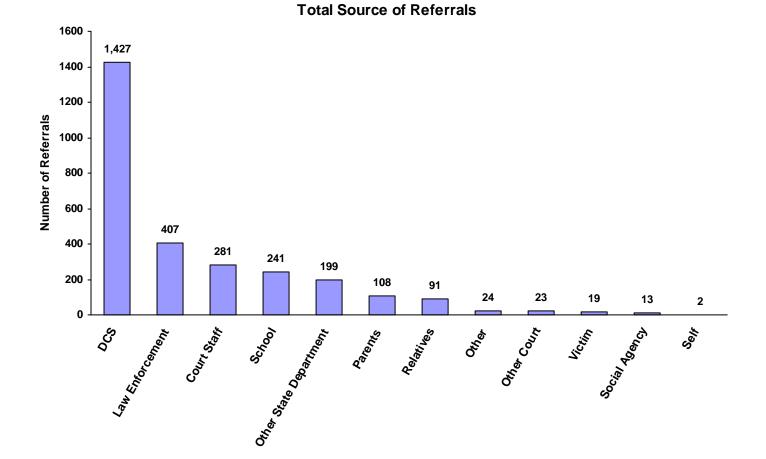

|
| Unknown                    | 0             | 0                           | 0                     | 0               | 0                             | 0                       | 0                         | 0     | 0.00%                      |
| Other                      | 10            | 0                           | 0                     | 10              | 1                             | 0                       | 3                         | 24    | 0.85%                      |
| Totals                     | 1,306         | 28                          | 30                    | 1,052           | 28                            | 6                       | 385                       | 2,835 |                            |

#### Source of Referrals by Race and Sex for CY 2008



#### Six Most Frequent Referral Reasons by Source, Race and Sex for CY 2008

|                                          | White<br>Male | African<br>American<br>Male | Other<br>Race<br>Male | White<br>Female | African<br>American<br>Female | Other<br>Race<br>Female | Unknown<br>Race or<br>Sex | Tota |
|------------------------------------------|---------------|-----------------------------|-----------------------|-----------------|-------------------------------|-------------------------|---------------------------|------|
| Law Enforcement                          |               |                             |                       |                 |                               |                         |                           |      |
| 1. Traffic