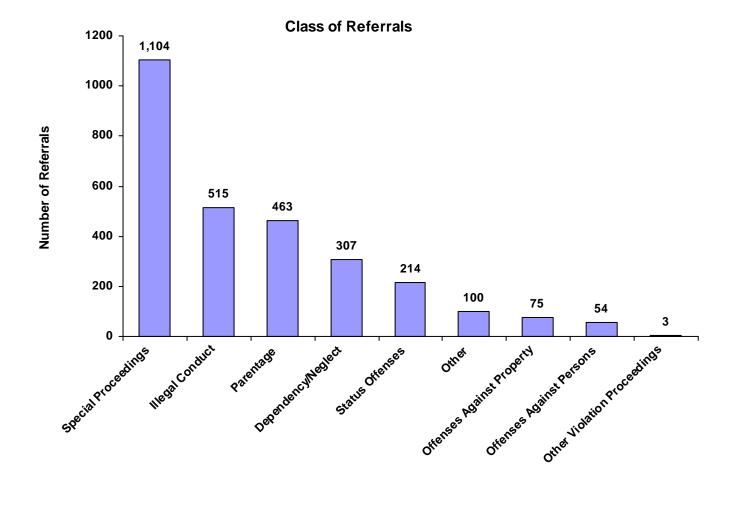

| 0             | 0                  | 3     | 0.11%         |
| Parentage                   | 153   | 3                   | 6             | 167    | 2                   | 0             | 132                | 463   | 16.33%        |
| Special Proceedings         | 506   | 6                   | 10            | 445    | 12                  | 2             | 123                | 1,104 | 38.94%        |
| Other                       | 69    | 0                   | 0             | 28     | 1                   | 0             | 2                  | 100   | 3.53%         |
| Totals                      | 1,306 | 28                  | 30            | 1,052  | 28                  | 6             | 385                | 2,835 |               |

#### Class of Referrals by Race and Sex for CY 2008



#### Referrals by Class and Type Of Offense by Race and Sex for CY 2008

|                                        | White<br>Male | African<br>American<br>Male | Other<br>Race<br>Male | White<br>Female | African<br>American<br>Female | Other<br>Race<br>Female | Unknown<br>Race or<br>Sex | Total |
|----------------------------------------|---------------|-----------------------------|-----------------------|-----------------|-------------------------------|-------------------------|---------------------------|-------|
| Offenses Against Persons               |               |                             |                       |                 |                               |                         |                           |       |
| Assault                                | 19