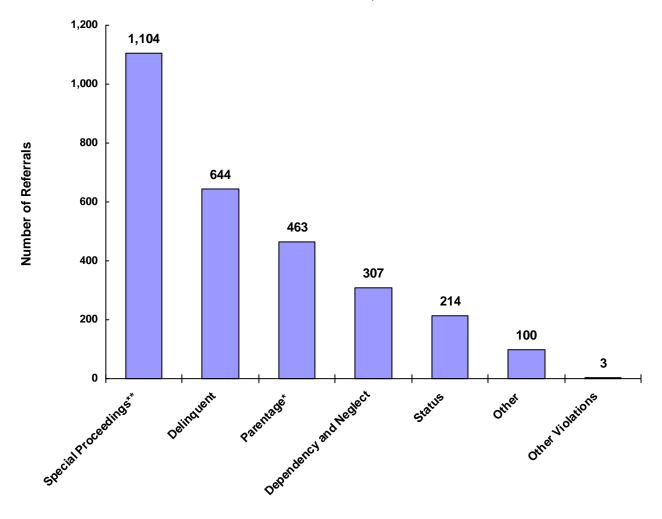

drawing above shows that in the year 2008 there were 585 referrals to Jefferson County Juvenile Court for children with only delinquent offenses, 158 for those with only status/unruly behavior, and 278 for children with neglect, dependent or abuse referrals during the calendar year. There were 41 referrals for children that had a delinquent AND a status/unruly referral. There were 14 referrals for children with both delinquent behavior AND a neglect, dependent or abuse allegation. There were 11 referrals for children that had both a status/unruly referral AND a neglect, dependent or abuse allegation. Also, there were 4 referrals for children that had a delinquent referral, a status/unruly referral AND a neglect, dependent or abuse allegation.

#### Referrals by Type of Offense in CY 2008



Total Referrals = 2,835

\* Parentage includes: Custody, Visitation, Paternity/Legitimation and Child Support \*\*Special Proceedings include: Judicial Review, Administrative Review, Foster Care Review, Request for Medical Treatment and Consent to Marry

Information from the Juvenile Court represents a total of 1,151 children and 2,608 cases that were reported to the TCJFCJ.

A Status offense is an offense committed by a child that if committed by an adult, would not be considered an offense or unlawful act. An example of this is smoking when not legally an adult.

Referrals for Status/Unruly Offenses in CY 2008 Total Status/Unruly Referrals = 214



| Referral Reason                  | Count | Percent |
|----------------------------------|-------|---------|
| Truancy