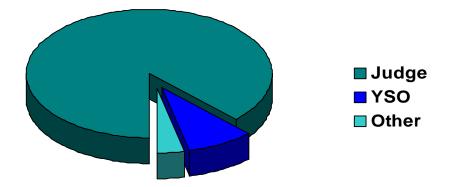

| All Outcome Totals                                  | 2,276         | 42                          | 65                    | 1,798           | 54                            | 11                      | 597                       | 4,843    |

Breakdown of Referrals by Court Personnel Executing the Action in CY 2008



|         | Referrals | % of Referrals |
|---------|-----------|----------------|
|         |           |                |
| Judge   | 2,479     | 87.44%         |
| Referee | 0         | 0.00%          |
| YSO     | 253       | 8.92%          |
| Other   | 103       | 3.63%          |
| Total   | 2,835     | 100.00%        |