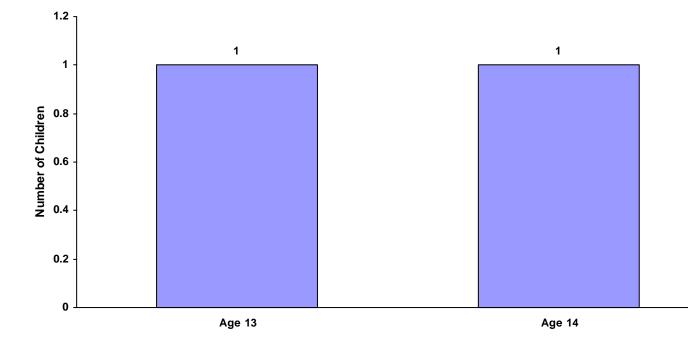

.00%                        |
| Age 18          | 0             | 0                           | 0                     | 0               | 0                             | 0                       | 0                         | 0     | 0.00%                        |
| Age 19 and Over | 0             | 0                           | 0                     | 0               | 0                             | 0                       | 0                         | 0     | 0.00%                        |
| Тс              | otals 2       | 0                           | 0                     | 0               | 0                             | 0                       | 0                         | 2     |                              |

#### Total Children Referred for Carrying Weapons on School Property



#### Intake Actions at Referral by Race and Sex for CY 2008

|                             | White<br>Male | African<br>American<br>Male | Other<br>Race<br>Male | White<br>Female | African<br>American<br>Female | Other<br>Race<br>Female | Unknown<br>Race or<br>Sex | Total | % of<br>Total<br>Referrals |
|-----------------------------|---------------|-----------------------------|-----------------------|-----------------|-------------------------------|-------------------------|---------------------------|-------|----------------------------|
| Petition Filed              | 682           | 19                          | 26                    | 673             | 12                            | 6                       | 289                       | 1,707 | 60.21%                     |
| Motion