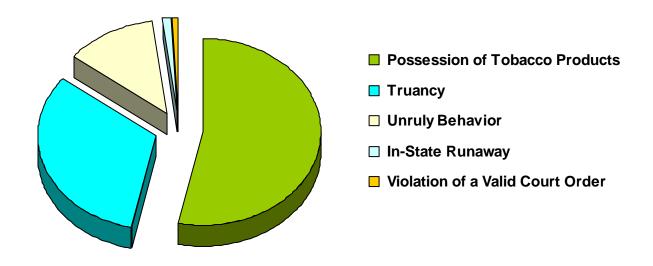

### Referrals for Status/Unruly Offenses in CY 2008 Total Status/Unruly Referrals = 103

| Referral Reason                  | Count | Percent |
|----------------------------------|-------|---------|
| Possession of Tobacco Products   | 55    | 53.40%  |
| Truancy                          | 33    | 32.04%  |
| Unruly Behavior                  | 13    | 12.62%  |
| Violation of a Valid Court Order | 1     | 0.97%   |
| In-State Runaway                 | 1     | 0.97%   |
| Violation of Curfew              | 0     | 0.00%   |
| Out-of-State Runaway             | 0     | 0.00%   |
| Total                            | 103   |         |