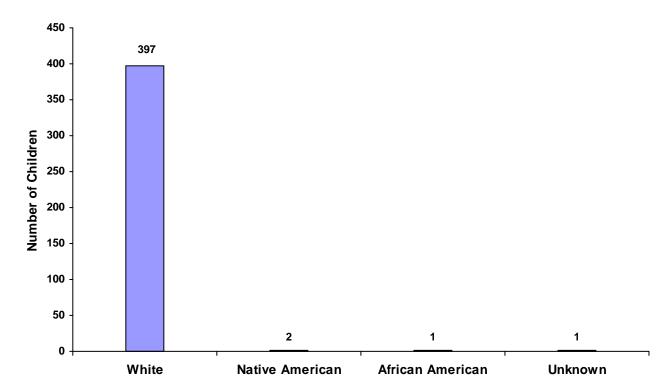

### Children Referred by Race and Sex for CY 2008

| Race             |       | Male | Female | Unknown | Total |
|------------------|-------|------|--------|---------|-------|
| White            |       | 242  | 155    | 0       | 397   |
| African American |       | 1    | 0      | 0       | 1     |
| Native American  |       | 1    | 1      | 0       | 2     |
| Asian            |       | 0    | 0      | 0       | 0     |
| Mixed            |       | 0    | 0      | 0       | 0     |
| Unknown          |       | 0    | 1      | 0       | 1     |
|                  | Total | 244  | 157    | 0       | 401   |

#### **Total Children by Race**