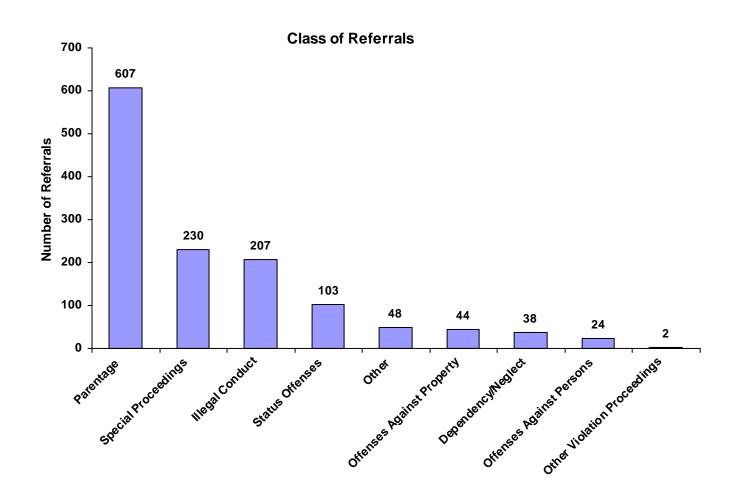

#### Class of Referrals by Race and Sex for CY 2008

|                             | White<br>Male | African<br>American<br>Male | Other<br>Race<br>Male | White<br>Female | African<br>American<br>Female | Other<br>Race<br>Female | Unknown<br>Race or<br>Sex | Total | % of<br>Total<br>Referrals |
|-----------------------------|---------------|-----------------------------|-----------------------|-----------------|-------------------------------|-------------------------|---------------------------|-------|----------------------------|
| Offenses Against Persons    | 11            | 0                           | 0                     | 13              | 0                             | 0                       | 0                         | 24    | 1.84%                      |
| Offenses Against Property   | 31            | 8                           | 1                     | 4               | 0                             | 0                       | 0                         | 44    | 3.38%                      |
| Illegal Conduct             | 142           | 3                           | 1                     | 61              | 0                             | 0                       | 0                         | 207   | 15.89%                     |
| Status Offenses             | 77            | 1                           | 2                     | 23              | 0                             | 0                       | 0                         | 103   | 7.90%                      |
| Dependency/Neglect          | 13            | 0                           | 0                     | 25              | 0                             | 0                       | 0                         | 38    | 2.92%                      |
| Other Violation Proceedings | 2             | 0                           | 0                     | 0               | 0                             | 0                       | 0                         | 2     | 0.15%                      |
| Parentage                   | 354           | 0                           | 0                     | 253             | 0                             | 0                       | 0                         | 607   | 46.58%                     |
| Special Proceedings         | 137           | 8                           | 0                     | 84              | 0                             | 1                       | 0                         | 230   | 17.65%                     |
| Other                       | 33            | 1                           | 0                     | 13              | 0                             | 0                       | 1                         | 48    | 3.68%                      |
| Totals                      | 800           | 21                          | 4                     | 476             | 0                             | 1                       | 1                         | 1,303 |                            |