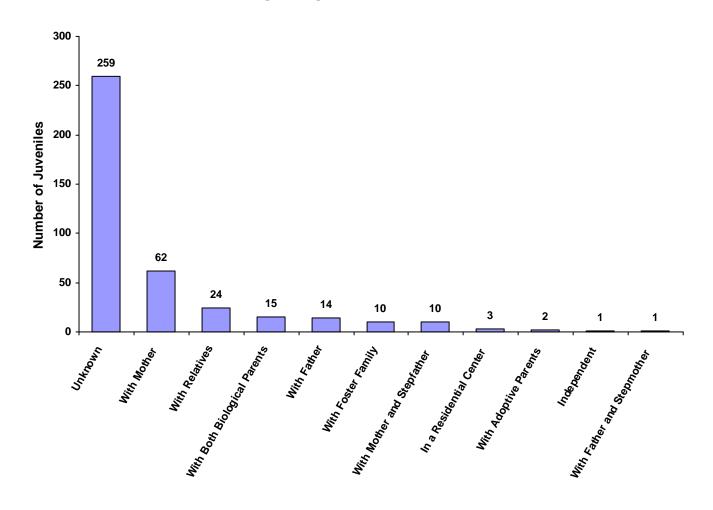

Living Arrangement of Juveniles by Race and Sex for CY 2008

|                              | White<br>Male | African<br>American<br>Male | Other<br>Race<br>Male | White<br>Female | African<br>American<br>Female | Other<br>Race<br>Female | Unknown<br>Race or<br>Sex | Total | % of All<br>Children<br>Referred |
|------------------------------|---------------|-----------------------------|-----------------------|-----------------|-------------------------------|-------------------------|---------------------------|-------|----------------------------------|
| With Both Biological Parents | 10            | 0                           | 0                     | 5               | 0                             | 0                       | 0                         | 15    | 3.74%                            |
| With Father and Stepmother   | 0             | 0                           | 0                     | 1               | 0                             | 0                       | 0                         | 1     | 0.25%                            |
| With Mother and Stepfather   | 5             | 1                           | 0                     | 4               | 0                             | 0                       | 0                         | 10    | 2.49%                            |
| With Mother                  | 36            | 0                           | 0                     | 26              | 0                             | 0                       | 0                         | 62    | 15.46%                           |
| With Father                  | 7             | 0                           | 0                     | 7               | 0                             | 0                       | 0                         | 14    | 3.49%                            |
| With Relatives               | 16            | 0                           | 0                     | 8               | 0                             | 0                       | 0                         | 24    | 5.99%                            |
| With Adoptive Parents        | 2             | 0                           | 0                     | 0               | 0                             | 0                       | 0                         | 2     | 0.50%                            |
| With Foster Family           | 3             | 0                           | 0                     | 6               | 0                             | 0                       | 1                         | 10    | 2.49%                            |
| In a Group Home              | 0             | 0                           | 0                     | 0               | 0                             | 0                       | 0                         | 0     | 0.00%                            |
| In a Residential Center      | 3             | 0                           | 0                     | 0               | 0                             | 0                       | 0                         | 3     | 0.75%                            |
| In an Institution            | 0             | 0                           | 0                     | 0               | 0                             | 0                       | 0                         | 0     | 0.00%                            |
| Independent                  | 1             | 0                           | 0                     | 0               | 0                             | 0                       | 0                         | 1     | 0.25%                            |
| Unknown                      | 159           | 0                           | 1                     | 98              | 0                             | 1                       | 0                         | 259   | 64.59%                           |
| Other                        | 0             | 0                           | 0                     | 0               | 0                             | 0                       | 0                         | 0     | 0.00%                            |
| Totals                       | 242           | 1                           | 1                     | 155             | 0                             | 1                       | 1                         | 401   |                                  |

#### **Living Arrangement of Juveniles**