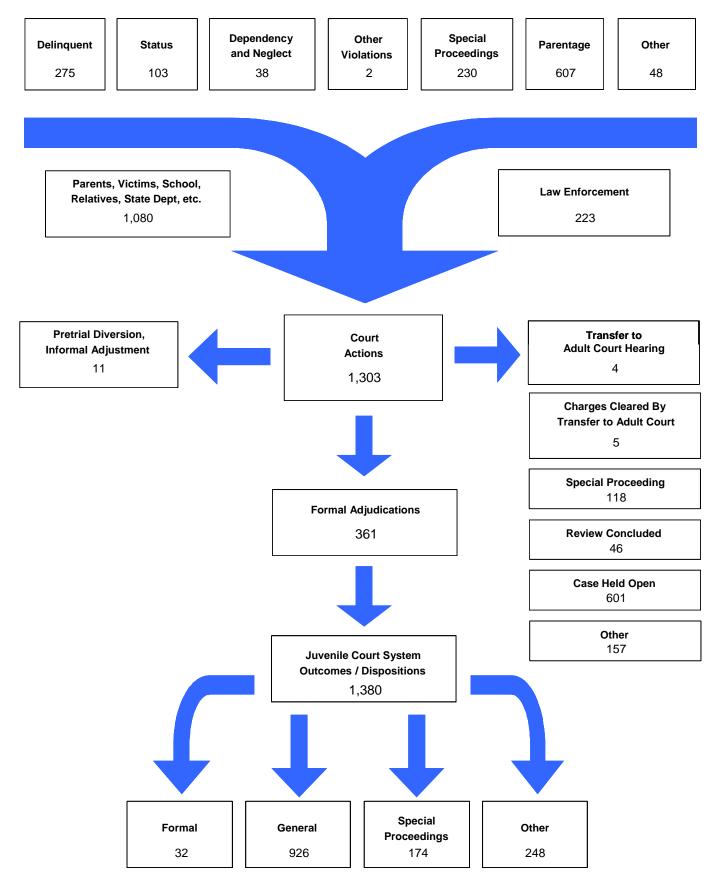

### The Juvenile Court Referral Process for CY 2008

Delinquent, Dependent/Neglect/Abuse, and Status/Unruly Referrals for CY 2008

Total = 388

The remaining referrals are for: Custody, Visitation, Paternity/Legitimation, Child Support, Special Procedures and Other Referrals Each child may be counted in more than one category