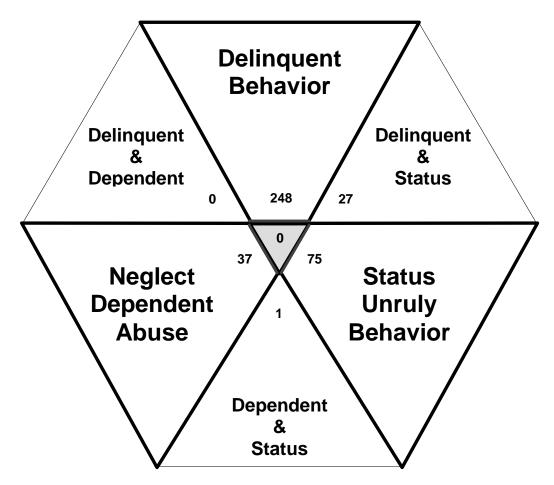

Total number of individual children for ALL referrals disposed by juvenile courts during CY 2008 equals 401

Children can have referrals in multiple categories. The drawing above shows that in the year 2008 there were 248 referrals to Johnson County Juvenile Court for children with only delinquent offenses, 75 for those with only status/unruly behavior, and 37 for children with neglect, dependent or abuse referrals during the calendar year. There were 27 referrals for children that had a delinquent AND a status/unruly referral. There were 0 referrals for children with both delinquent behavior AND a neglect, dependent or abuse allegation. There were 1 referrals for children that had both a status/unruly referral AND a neglect, dependent or abuse allegation. Also, there were 0 referrals for children that had a delinquent referral, a status/unruly referral AND a neglect, dependent or abuse allegation.