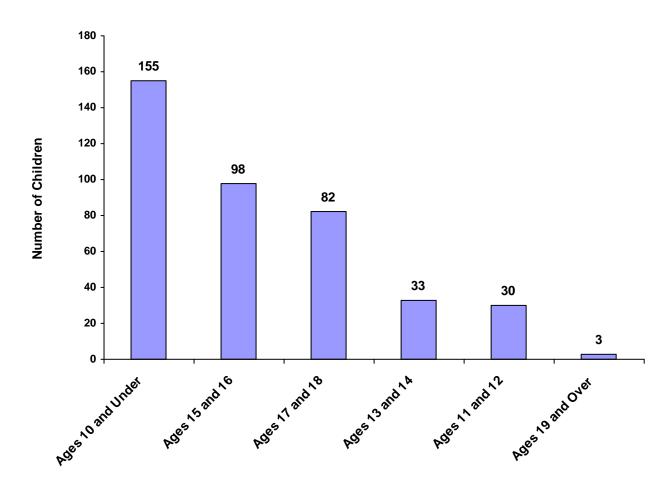

#### Children Referred by Age Group, Race and Sex for CY 2008

|                    | White<br>Male | African<br>American<br>Male | Other<br>Race<br>Male | White<br>Female | African<br>American<br>Female | Other<br>Race<br>Female | Unknown<br>Race or<br>Sex | Total | % of All<br>Children<br>Referred |
|--------------------|---------------|-----------------------------|-----------------------|-----------------|-------------------------------|-------------------------|---------------------------|-------|----------------------------------|
| Ages 10 and Under  | 89            | 0                           | 0                     | 66              | 0                             | 0                       | 0                         | 155   | 38.65%                           |
| Ages 11 through 12 | 17            | 0                           | 0                     | 13              | 0                             | 0                       | 0                         | 30    | 7.48%                            |
| Ages 13 through 14 | 18            | 1                           | 0                     | 13              | 0                             | 0                       | 1                         | 33    | 8.23%                            |
| Ages 15 through 16 | 63            | 0                           | 1                     | 34              | 0                             | 0                       | 0                         | 98    | 24.44%                           |
| Ages 17 through 18 | 54            | 0                           | 0                     | 27              | 0                             | 1                       | 0                         | 82    | 20.45%                           |
| Ages 19 and Over   | 1             | 0                           | 0                     | 2               | 0                             | 0                       | 0                         | 3     | 0.75%                            |
| Total              | 242           | 1                           | 1                     | 155             | 0                             | 1                       | 1                         | 401   |                                  |

#### **Total Children by Age Group**