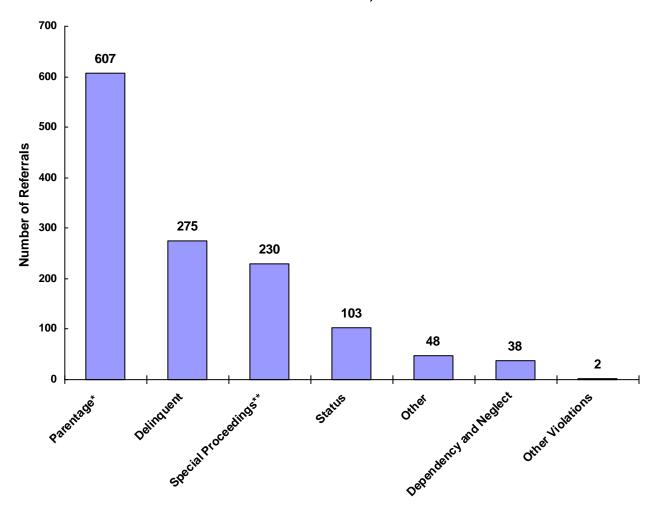

### Referrals by Type of Offense in CY 2008

<sup>\*</sup> Parentage includes: Custody, Visitation, Paternity/Legitimation and Child Support

Information from the Juvenile Court represents a total of 401 children and 1,033 cases that were reported to the TCJFCJ.

A Status offense is an offense committed by a child that if committed by an adult, would not be considered an offense or unlawful act. An example of this is smoking when not legally an adult.

<sup>\*\*</sup>Special Proceedings include: Judicial Review, Administrative Review, Foster Care Review, Request for Medical Treatment and Consent to Marry