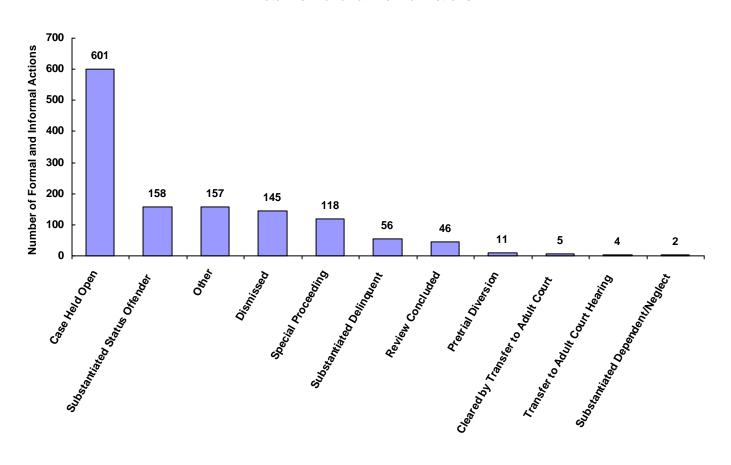

|
| Unknown                            | 0             | 0                           | 0                     | 0               | 0                             | 0                       | 0                         | 0     | 0.00%                      |
| Other                              | 104           | 0                           | 0                     | 52              | 0                             | 0                       | 1                         | 157   | 12.05%                     |
| Totals                             | 800           | 21                          | 4                     | 476             | 0                             | 1                       | 1                         | 1,303 |                            |

#### **Total Formal and Informal Actions**



#### Formal and Informal Actions by Type of Offense, Race and Sex for CY 2008

|                                                                                                                                                                                                                                                                                      | White<br>Male                                       | African<br>American<br>Male               | Other<br>Race<br>Male                     | White<br>Female                                | African<br>American<br>Female             | Other<br>Race<br>Female              | Unknown<br>Race or<br>Sex            | Total                                                   |
|------------------------------------------------------------------