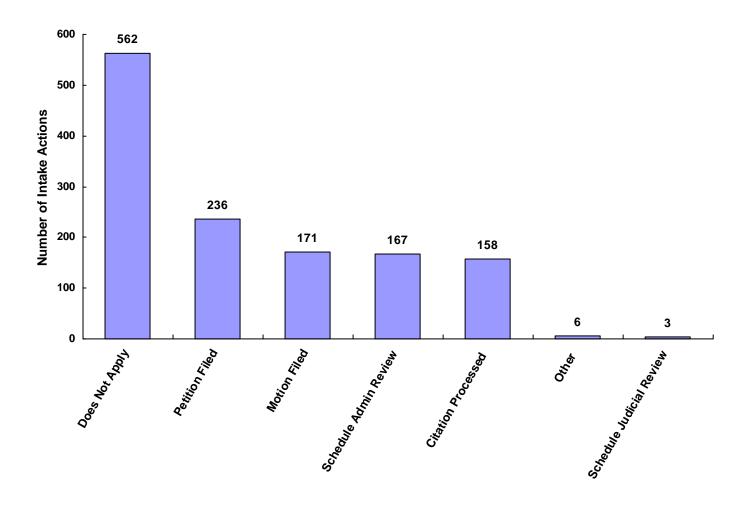

00%                      |
| Does Not Apply              | 322           | 8                           | 0                     | 230             | 0                             | 1                       | 1                         | 562   | 43.13%                     |
| Other                       | 3             | 0                           | 0                     | 3               | 0                             | 0                       | 0                         | 6     | 0.46%                      |
| Totals                      | 800           | 21                          | 4                     | 476             | 0                             | 1                       | 1                         | 1,303 |                            |

#### **Total Intake Actions at Referral**



Intake Actions of Referrals by Class of Offense, Race and Sex for CY 2008

|                                                                                                      | White<br>Male     | African<br>American<br>Male | Other<br>Race<br>Male | White<br>Female | African<br>American<br>Female | Other<br>Race<br>Female | Unknown<br>Race or<br>Sex | Total |
|------------------------------------------------------------------------------------------------------|-------------------|-----------------------------|-----------------------|-----------------|-------------------------------|-------------------------|---------------------------|-------|
| Offenses Against Persons                                                                             |                   |