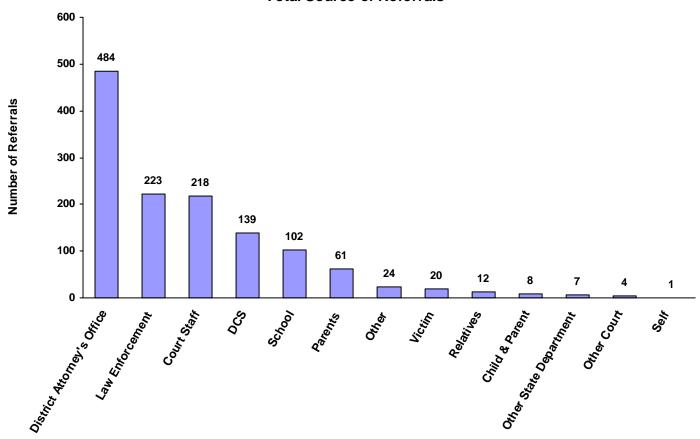

0     | 0.00%                      |
| Unknown                    | 0             | 0                           | 0                     | 0               | 0                             | 0                       | 0                         | 0     | 0.00%                      |
| Other                      | 17            | 0                           | 0                     | 7               | 0                             | 0                       | 0                         | 24    | 1.84%                      |
| Totals                     | 800           | 21                          | 4                     | 476             | 0                             | 1                       | 1                         | 1,303 |                            |

#### **Total Source of Referrals**



Six Most Frequent Referral Reasons by Source, Race and Sex for CY 2008

|                                         | White<br>Male | African<br>American<br>Male | Other<br>Race<br>Male | White<br>Female | African<br>American<br>Female | Other<br>Race<br>Female | Unknown<br>Race or<br>Sex | Tota |
|-----------------------------------------|---------------|-----------------------------|-----------------------|-----------------|-------------------------------|-------------------------|---------------------------|------|
| Law Enforcement                         |               |                             |                       |                 |                               |                         |                           |      |
| 1 . Traffic                             | 75