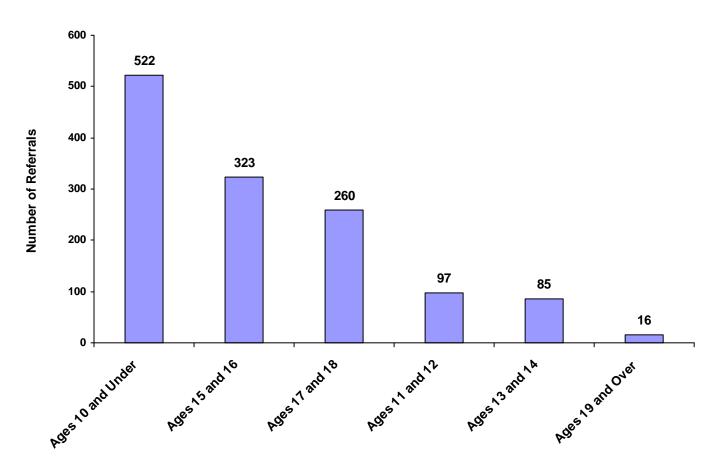

#### Referrals by Age Group, Race and Sex for CY 2008

|                      | White | African<br>American | Other<br>Race | White  | African<br>American | Other<br>Race | Unknown<br>Race or | Total | % of<br>Total |
|----------------------|-------|---------------------|---------------|--------|---------------------|---------------|--------------------|-------|---------------|
|                      | Male  | Male                | Male          | Female | Female              | Female        | Sex                | Total | Referrals     |
| Birth through Age 10 | 293   | 0                   | 0             | 229    | 0                   | 0             | 0                  | 522   | 40.06%        |
| Ages 11 and 12       | 60    | 0                   | 0             | 37     | 0                   | 0             | 0                  | 97    | 7.44%         |
| Ages 13 and 14       | 34    | 11                  | 0             | 39     | 0                   | 0             | 1                  | 85    | 6.52%         |
| Ages 15 and 16       | 219   | 10                  | 2             | 92     | 0                   | 0             | 0                  | 323   | 24.79%        |
| Ages 17 and 18       | 189   | 0                   | 2             | 68     | 0                   | 1             | 0                  | 260   | 19.95%        |
| Ages 19 and Over     | 5     | 0                   | 0             | 11     | 0                   | 0             | 0                  | 16    | 1.23%         |
| Unknown Age          | 0     | 0                   | 0             | 0      | 0                   | 0             | 0                  | 0     | 0.00%         |
| All Age Group Totals | 800   | 21                  | 4             | 476    | 0                   | 1             | 1                  | 1,303 |               |

### **Total Referrals by Age Group**