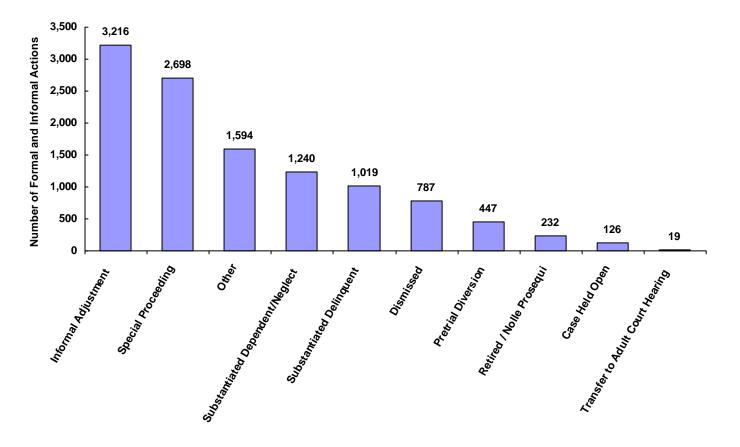

# 2008

# **State of Tennessee**

# **Annual Juvenile Court Statistical Report**

**Knox County Breakdown** 