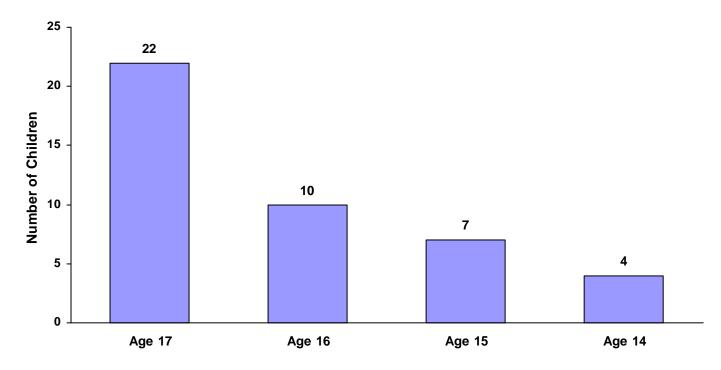

# 2008

# **State of Tennessee**

# **Annual Juvenile Court Statistical Report**

**Knox County Breakdown** 