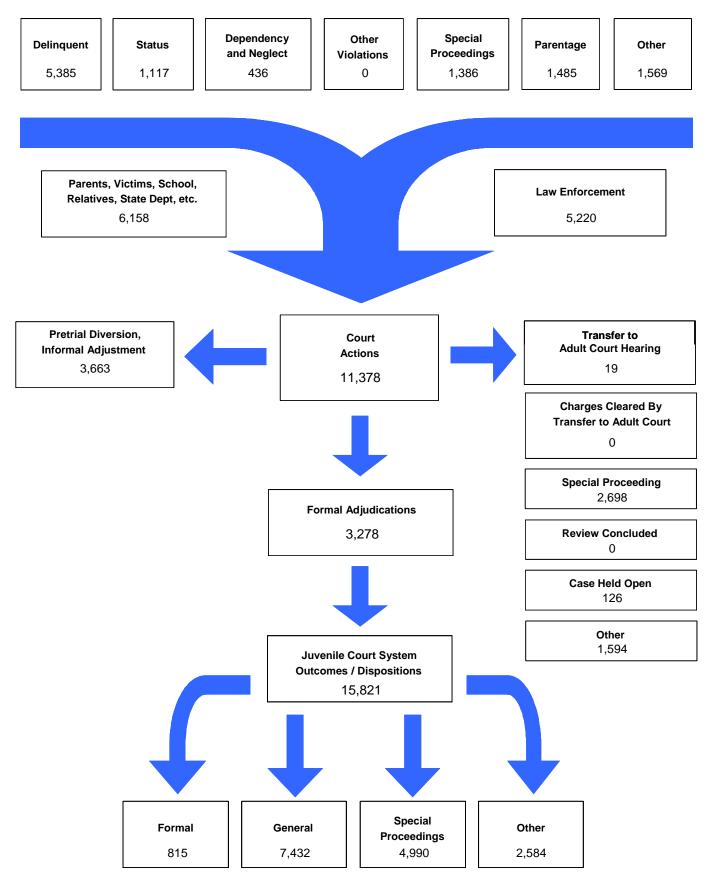

– Formal and Informal Actions by Class of Referral, Race and Sex               | 31               |
| Children Transferred to Adult Court                                                  |                  |
| Table/Chart – Children Transferred to Adult Court by Age, Race and Sex               | 32               |
| Outcomes by Type of Disposition                                                      |                  |
| Table – Outcomes by Type of Disposition, Race and Sex                                | 33               |
| Juvenile Court Referrals Disposed County-Wide Based on Number of Referrals           |                  |
| Table/Chart – Breakdown of Referrals by Court Personnel Executing the Action         | 34               |

# The Juvenile Court Referral Process for CY 2008



Report Number 1 - 1

Delinquent, Dependent/Neglect/Abuse, and Status/Unruly Referrals for CY 2008



Total number of individual children for ALL referrals disposed by juvenile courts during CY 2008 equals 5,369

Children can have referrals in multiple categories. The drawing above shows that in the year 2008 there were 5,000 referrals to Knox County Juvenile Court for children with only delinquent offenses, 732 for those with only status/unruly behavior, and 412 for children with neglect, dependent or abuse referrals during the calendar year. There were 369 referrals for children that had a delinquent AND a status/unruly referral. There were 8 referrals for children with both delinquent behavior AND a neglect, dependent or abuse allegation. There were 8 referrals for children that had a