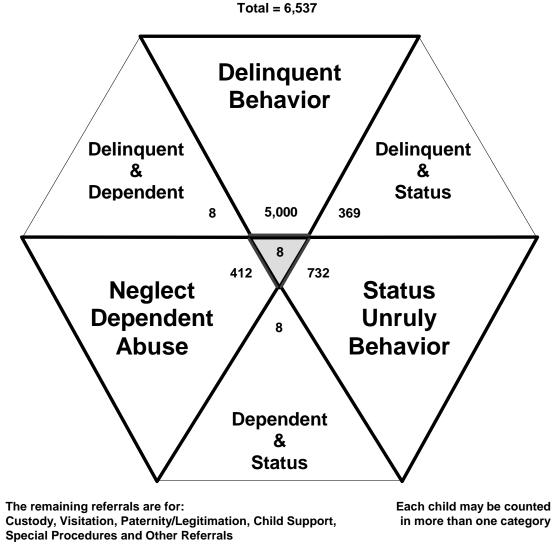

Children Transferred to Adult Court                                                  |                  |
| Table/Chart – Children Transferred to Adult Court by Age, Race and Sex               | 32               |
| Outcomes by Type of Disposition                                                      |                  |
| Table – Outcomes by Type of Disposition, Race and Sex                                | 33               |
| Juvenile Court Referrals Disposed County-Wide Based on Number of Referrals           |                  |
| Table/Chart – Breakdown of Referrals by Court Personnel Executing the Action         | 34               |

# The Juvenile Court Referral Process for CY 2008



Report Number 1 - 1

Delinquent, Dependent/Neglect/Abuse, and Status/Unruly Referrals for CY 2008



Total number of individual children for ALL referrals disposed by juvenile courts during CY 2008 equals 5,369

Children can have referrals in multiple categories. The drawing above shows that in the year 2008 there were 5,000 referrals to Knox County Juvenile Court for children with only delinquent offenses, 732 for those with only status/unruly behavior, and 412 for children with neglect, dependent or abuse referrals during the calendar year. There were 369 referrals for children that had a delinquent AND a status/unruly referral. There were 8 referrals for children with both delinquent behavior AND a neglect, dependent or abuse allegation. There were 8 referrals for children that had a delinquent referral for children that had both a status/unruly referral AND a neglect, dependent or a