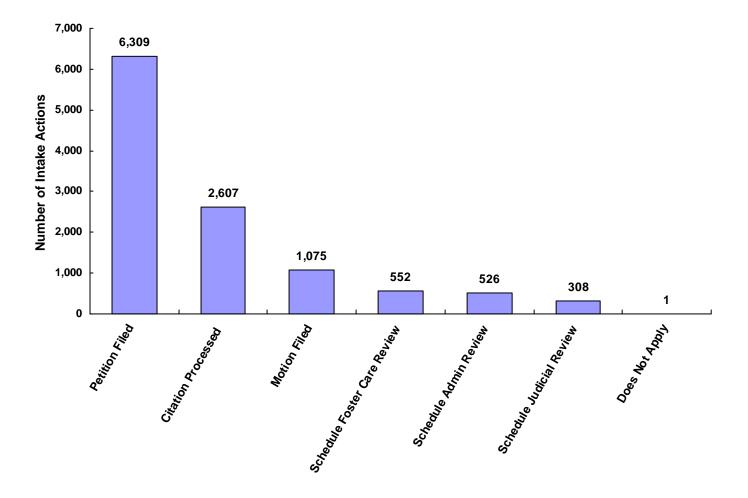

# 2008

# **State of Tennessee**

# **Annual Juvenile Court Statistical Report**

**Knox County Breakdown** 