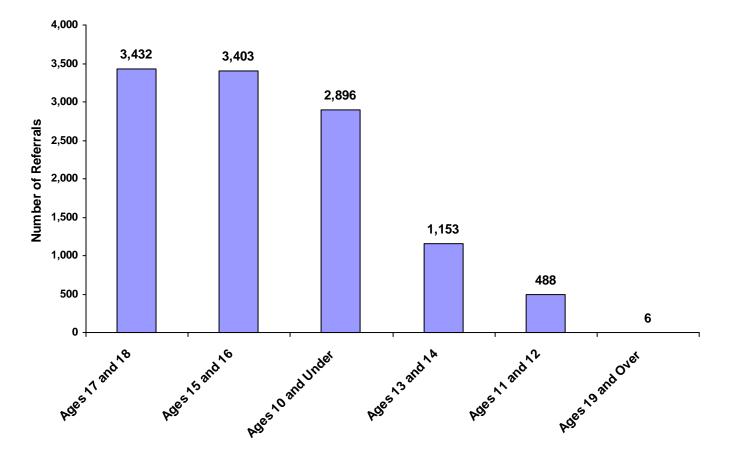

# 2008

# **State of Tennessee**

# **Annual Juvenile Court Statistical Report**

**Knox County Breakdown** 