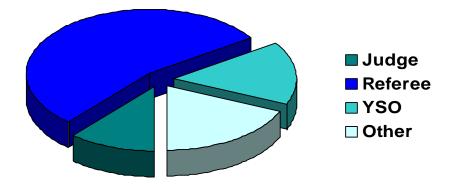

| 0              | 0          | 0        | 0          | 0          | 0       | 0         | (            |
|                                                                                                                                                           | 0              | 0          | 0        | 0          | 0          | 0       | 0         |              |
| Consent to Marry Denied                                                                                                                                   | 0              | 0          |          |            |            |         |           |              |

# Breakdown of Referrals by Court Personnel Executing the Action in CY 2008



|         | Referrals | % of Referrals |
|---------|-----------|----------------|
| Judge   | 1,301     | 11.43%         |
| Referee | 6,152     | 54.07%         |
| YSO     | 1,793     | 15.76%         |
| Other   | 2,132     | 18.74%         |
|         |           |                |
| Total   | 11,378    | 100.00%        |