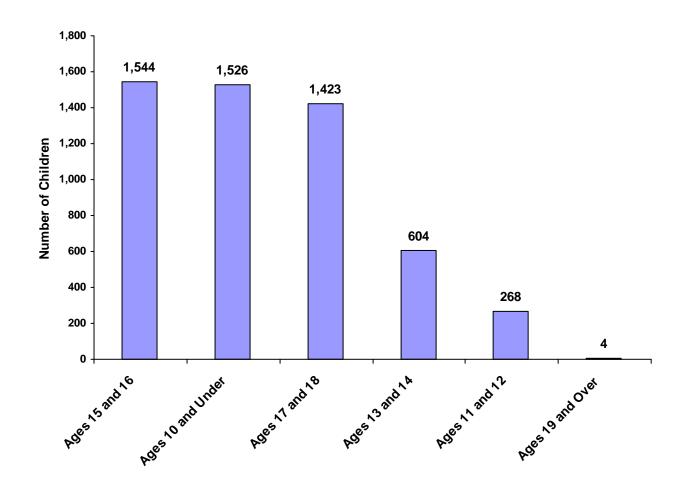

# 2008

# **State of Tennessee**

# **Annual Juvenile Court Statistical Report**

**Knox County Breakdown** 