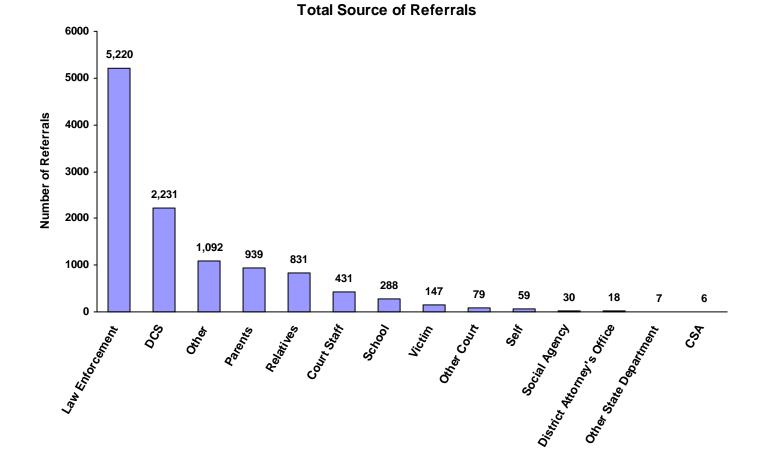

# 2008

# **State of Tennessee**

# **Annual Juvenile Court Statistical Report**

**Knox County Breakdown** 