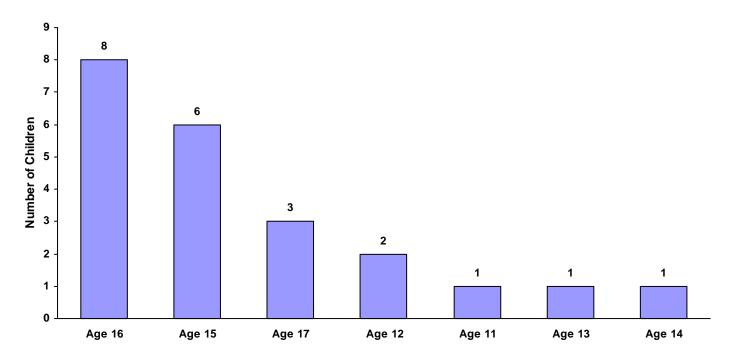

# 2008

# **State of Tennessee**

# **Annual Juvenile Court Statistical Report**

**Knox County Breakdown** 