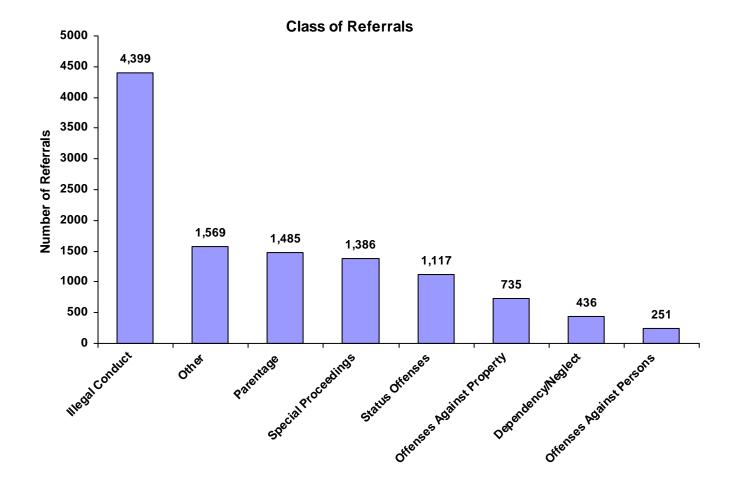

# 2008

# **State of Tennessee**

# **Annual Juvenile Court Statistical Report**

**Knox County Breakdown** 