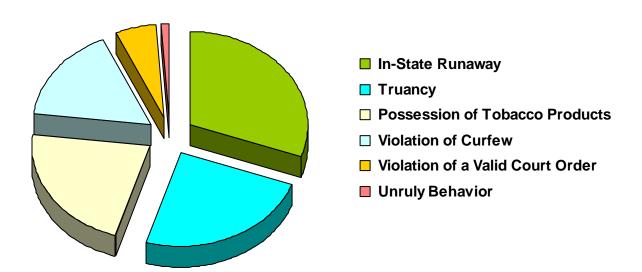

# 2008

# **State of Tennessee**

# **Annual Juvenile Court Statistical Report**

**Knox County Breakdown** 