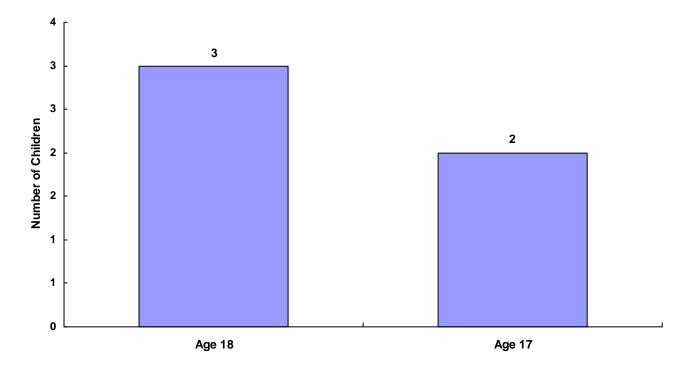

| 0.04%                            |
| Age 18          | 1             | 1                           | 0                     | 0               | 0                             | 0                       | 1                         | 3     | 0.06%                            |
| Age 19 and Over | 0             | 0                           | 0                     | 0               | 0                             | 0                       | 0                         | 0     | 0.00%                            |
| Total           | s 2           | 2                           | 0                     | 0               | 0                             | 0                       | 1                         | 5     |                                  |

#### Total Children Transferred to Adult Court



## Outcomes by Type Of Disposition, Race and Sex for CY 2008

|                                             | White<br>Male | African<br>American<br>Male | Other<br>Race<br>Male | White<br>Female | African<br>American<br>Female | Other<br>Race<br>Female | Unknown<br>Race or<br>Sex | Total |
|---------------------------------------------|---------------|-----------------------------|-----------------------|-----------------|-------------------------------|-------------------------|---------------------------|-------|
| General Action Codes                        |               |                             |                       |                 |                               |                         |                           |       |
| Case Dismissed