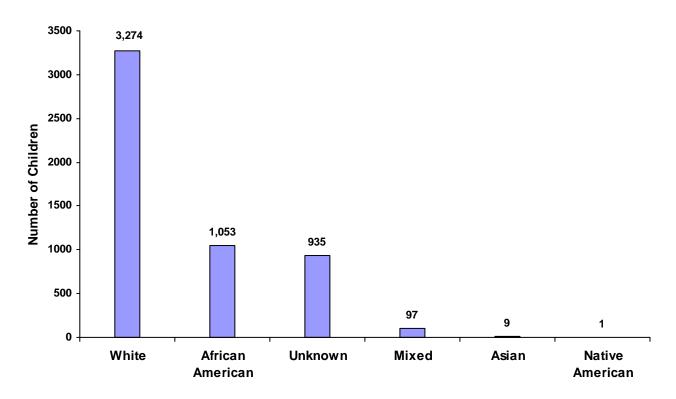

# 2008

# **State of Tennessee**

# **Annual Juvenile Court Statistical Report**

**Knox County Breakdown** 