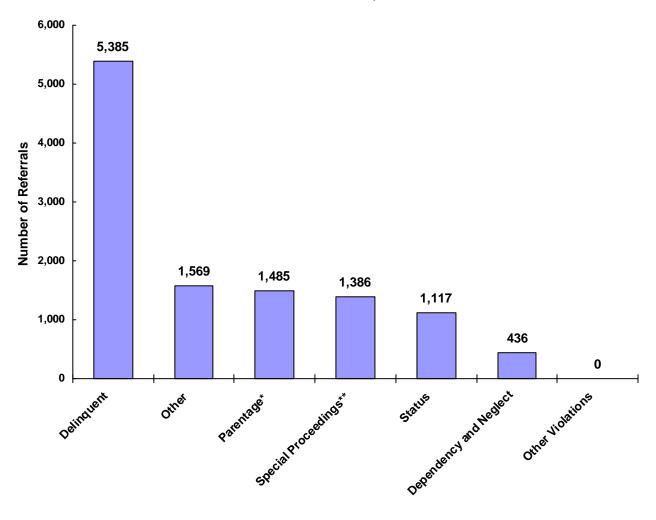

2008 there were 5,000 referrals to Knox County Juvenile Court for children with only delinquent offenses, 732 for those with only status/unruly behavior, and 412 for children with neglect, dependent or abuse referrals during the calendar year. There were 369 referrals for children that had a delinquent AND a status/unruly referral. There were 8 referrals for children with both delinquent behavior AND a neglect, dependent or abuse allegation. There were 8 referrals for children that had a delinquent referral for children that had both a status/unruly referral AND a neglect, dependent or abuse allegation. Also, there were 8 referrals for children that had a delinquent referral, a status/unruly referral AND a neglect, dependent or abuse allegation.

# Referrals by Type of Offense in CY 2008



Total Referrals = 11,378

\* Parentage includes: Custody, Visitation, Paternity/Legitimation and Child Support \*\*Special Proceedings include: Judicial Review, Administrative Review, Foster Care Review, Request for Medical Treatment and Consent to Marry

Information from the Juvenile Court represents a total of 5,369 children and 9,208 cases that were reported to the TCJFCJ.

A Status offense is an offense committed by a child that if committed by an adult, would not be considered an offense or unlawful act. An example of this is smoking when not legally an adult.

Referrals for Status/Unruly Offenses in CY 2008 Total Status/Unruly Referrals = 1,117



| Referral Reason                  | Count | Percent |
|----------------------------------|-------|---------|
| In-State Runaway