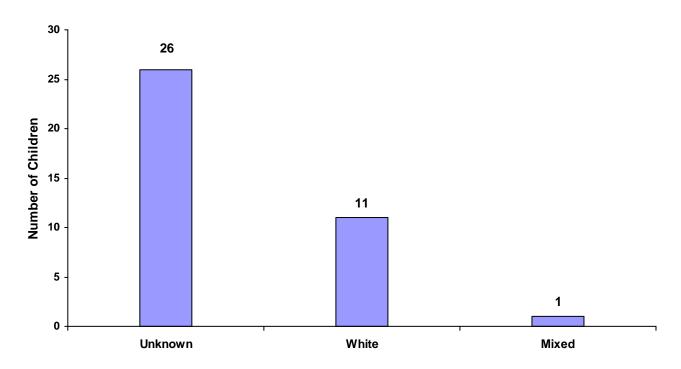

# 2008

# **State of Tennessee**

# **Annual Juvenile Court Statistical Report**

**Knox County Breakdown** 