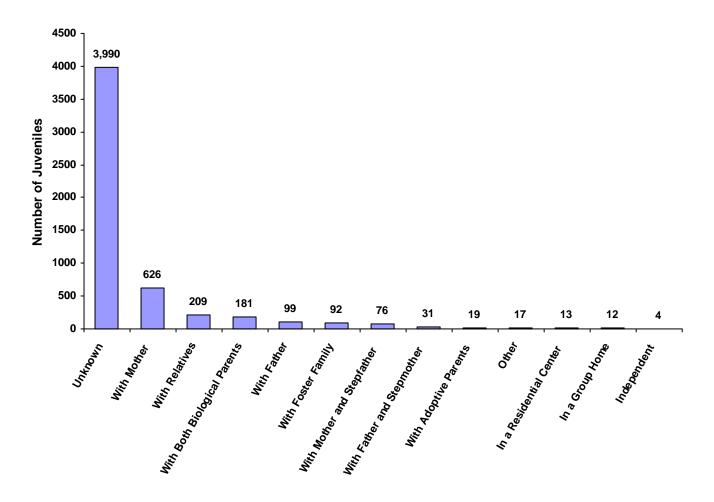

# 2008

# **State of Tennessee**

# **Annual Juvenile Court Statistical Report**

**Knox County Breakdown** 