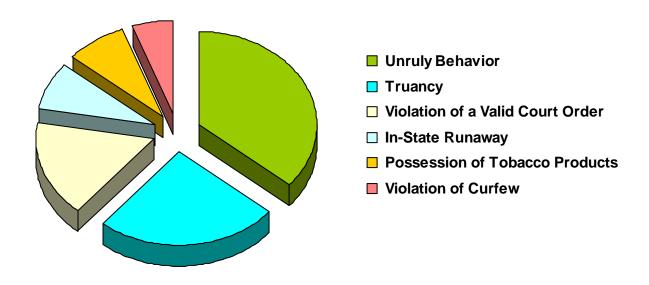

### Referrals for Status/Unruly Offenses in CY 2008 Total Status/Unruly Referrals = 36

| Referral Reason                  | Count | Percent |
|----------------------------------|-------|---------|
| Unruly Behavior                  | 13    | 36.11%  |
| Truancy                          | 9     | 25.00%  |
| Violation of a Valid Court Order | 6     | 16.67%  |
| Possession of Tobacco Products   | 3     | 8.33%   |
| In-State Runaway                 | 3     | 8.33%   |
| Violation of Curfew              | 2     | 5.56%   |
| Out-of-State Runaway             | 0     | 0.00%   |
| Total                            | 36    |         |