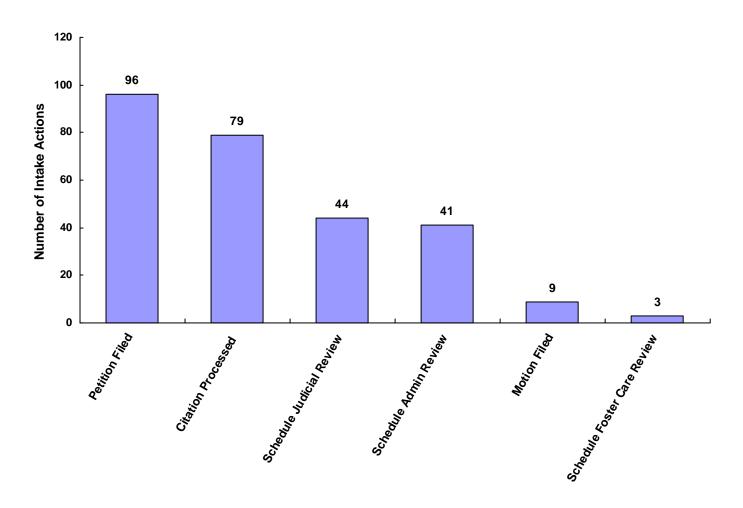

00%                      |
| Does Not Apply              | 0             | 0                           | 0                     | 0               | 0                             | 0                       | 0                         | 0     | 0.00%                      |
| Other                       | 0             | 0                           | 0                     | 0               | 0                             | 0                       | 0                         | 0     | 0.00%                      |
| Totals                      | 102           | 58                          | 23                    | 72              | 12                            | 4                       | 1                         | 272   |                            |

#### **Total Intake Actions at Referral**



Intake Actions of Referrals by Class of Offense, Race and Sex for CY 2008

|                                                                      | White<br>Male | African<br>American<br>Male | Other<br>Race<br>Male | White<br>Female | African<br>American<br>Female | Other<br>Race<br>Female | Unknown<br>Race or<br>Sex | Tota |
|----------------------------------------------------------------------|---------------|-----------------------------|-----------------------|-----------------|-------------------------------|-------------------------|---------------------------|------|
| Offenses Against Persons                                             |               |                             |                       |                 |                               |