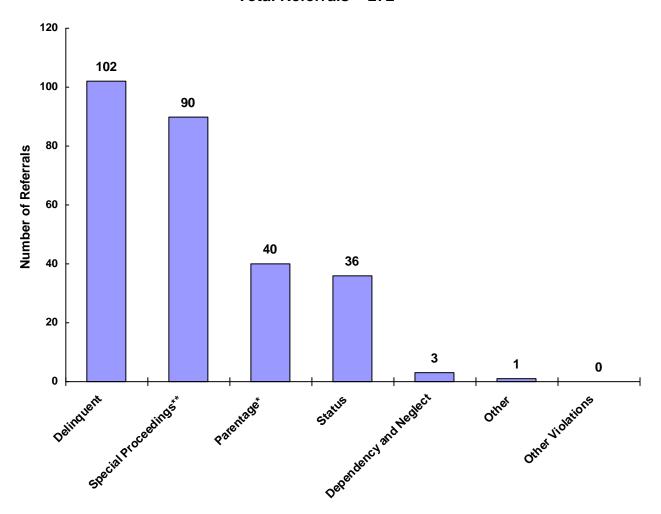

### Referrals by Type of Offense in CY 2008

<sup>\*</sup> Parentage includes: Custody, Visitation, Paternity/Legitimation and Child Support

Information from the Juvenile Court represents a total of 126 children and 250 cases that were reported to the TCJFCJ.

A Status offense is an offense committed by a child that if committed by an adult, would not be considered an offense or unlawful act. An example of this is smoking when not legally an adult.

<sup>\*\*</sup>Special Proceedings include: Judicial Review, Administrative Review, Foster Care Review, Request for Medical Treatment and Consent to Marry