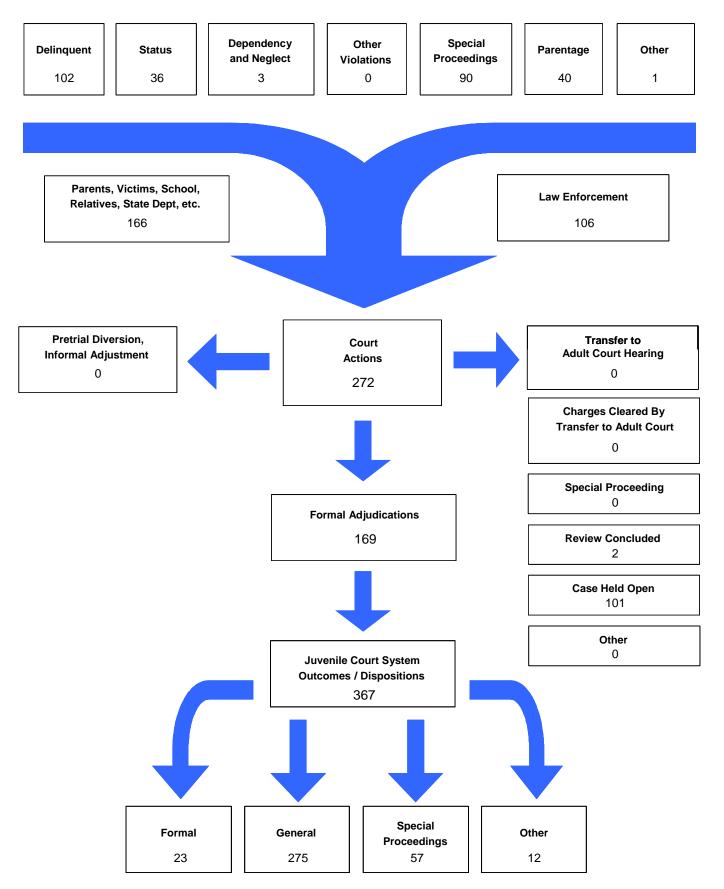

### The Juvenile Court Referral Process for CY 2008

Delinquent, Dependent/Neglect/Abuse, and Status/Unruly Referrals for CY 2008

Total = 128

The remaining referrals are for: Custody, Visitation, Paternity/Legitimation, Child Support, Special Procedures and Other Referrals Each child may be counted in more than one category

Total number of individual children for ALL referrals disposed by juvenile courts during CY 2008 equals 126

Children can have referrals in multiple categories. The drawing above shows that in the year 2008 there were 89 referrals to Lake County Juvenile Court for children with only delinquent offenses, 23 for those with only status/unruly behavior, and 3 for children with neglect, dependent or abuse referrals during the calendar year. There were 13 referrals for children that had a delinquent AND a status/unruly referral. There were 0 referrals for children with both delinquent behavior AND a neglect, dependent or abuse allegation. There were 0 referrals for children that had both a status/unruly referral AND a neglect, dependent or abuse allegation. Also, there were 0 referrals for children that had a delinquent referral, a status/unruly referral AND a neglect, dependent or abuse allegation.