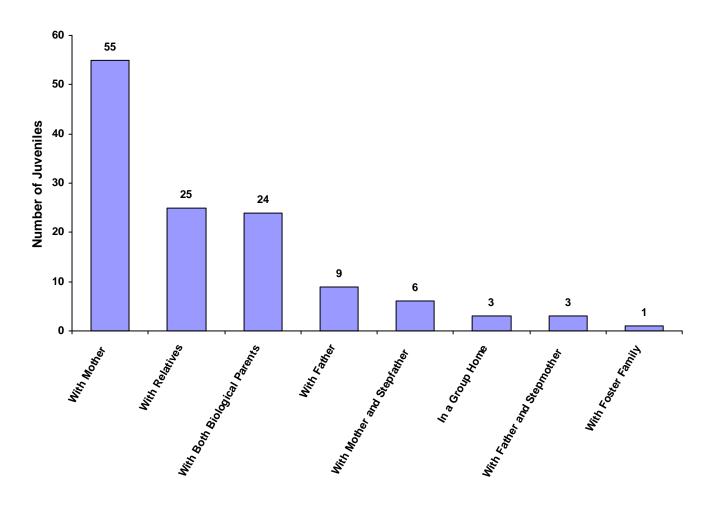

Living Arrangement of Juveniles by Race and Sex for CY 2008

|                              | White<br>Male | African<br>American<br>Male | Other<br>Race<br>Male | White<br>Female | African<br>American<br>Female | Other<br>Race<br>Female | Unknown<br>Race or<br>Sex | Total | % of All<br>Children<br>Referred |
|------------------------------|---------------|-----------------------------|-----------------------|-----------------|-------------------------------|-------------------------|---------------------------|-------|----------------------------------|
| With Both Biological Parents | 10            | 1                           | 2                     | 10              | 0                             | 0                       | 1                         | 24    | 19.05%                           |
| With Father and Stepmother   | 2             | 0                           | 0                     | 1               | 0                             | 0                       | 0                         | 3     | 2.38%                            |
| With Mother and Stepfather   | 2             | 0                           | 1                     | 3               | 0                             | 0                       | 0                         | 6     | 4.76%                            |
| With Mother                  | 18            | 12                          | 4                     | 16              | 5                             | 0                       | 0                         | 55    | 43.65%                           |
| With Father                  | 5             | 0                           | 1                     | 2               | 1                             | 0                       | 0                         | 9     | 7.14%                            |
| With Relatives               | 10            | 5                           | 0                     | 8               | 1                             | 1                       | 0                         | 25    | 19.84%                           |
| With Adoptive Parents        | 0             | 0                           | 0                     | 0               | 0                             | 0                       | 0                         | 0     | 0.00%                            |
| With Foster Family           | 1             | 0                           | 0                     | 0               | 0                             | 0                       | 0                         | 1     | 0.79%                            |
| In a Group Home              | 2             | 1                           | 0                     | 0               | 0                             | 0                       | 0                         | 3     | 2.38%                            |
| In a Residential Center      | 0             | 0                           | 0                     | 0               | 0                             | 0                       | 0                         | 0     | 0.00%                            |
| In an Institution            | 0             | 0                           | 0                     | 0               | 0                             | 0                       | 0                         | 0     | 0.00%                            |
| Independent                  | 0             | 0                           | 0                     | 0               | 0                             | 0                       | 0                         | 0     | 0.00%                            |
| Unknown                      | 0             | 0                           | 0                     | 0               | 0                             | 0                       | 0                         | 0     | 0.00%                            |
| Other                        | 0             | 0                           | 0                     | 0               | 0                             | 0                       | 0                         | 0     | 0.00%                            |
| Totals                       | 50            | 19                          | 8                     | 40              | 7                             | 1                       | 1                         | 126   |                                  |

#### **Living Arrangement of Juveniles**