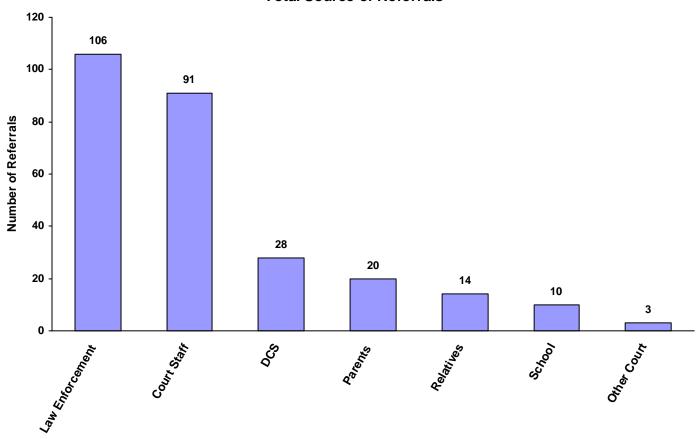

0     | 0.00%                      |
| Unknown                    | 0             | 0                           | 0                     | 0               | 0                             | 0                       | 0                         | 0     | 0.00%                      |
| Other                      | 0             | 0                           | 0                     | 0               | 0                             | 0                       | 0                         | 0     | 0.00%                      |
| Totals                     | 102           | 58                          | 23                    | 72              | 12                            | 4                       | 1                         | 272   |                            |

#### **Total Source of Referrals**



Six Most Frequent Referral Reasons by Source, Race and Sex for CY 2008

|                                     | White<br>Male | African<br>American<br>Male | Other<br>Race<br>Male | White<br>Female | African<br>American<br>Female | Other<br>Race<br>Female | Unknown<br>Race or<br>Sex | Total |
|-------------------------------------|---------------|-----------------------------|-----------------------|-----------------|-------------------------------|-------------------------|---------------------------|-------|
| Law Enforcement                     |               |                             |                       |                 |                               |                         |                           |       |
| 1 . Traffic                         | 6             | 6