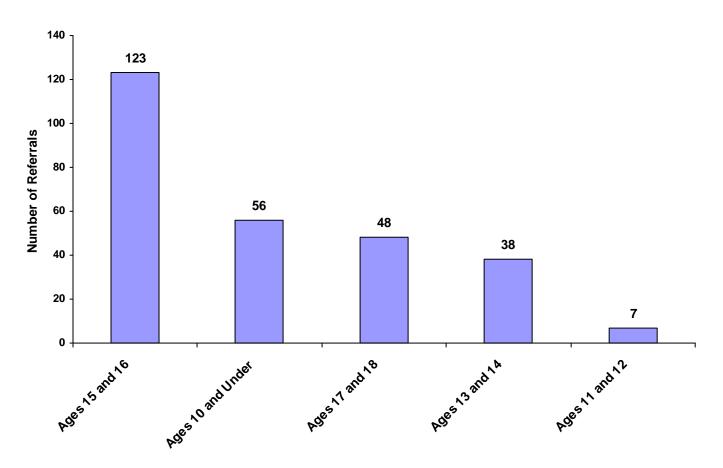

### Referrals by Age Group, Race and Sex for CY 2008

|                      | White<br>Male | African<br>American<br>Male | Other<br>Race<br>Male | White<br>Female | African<br>American<br>Female | Other<br>Race<br>Female | Unknown<br>Race or<br>Sex | Total | % of<br>Total<br>Referrals |
|----------------------|---------------|-----------------------------|-----------------------|-----------------|-------------------------------|-------------------------|---------------------------|-------|----------------------------|
| Birth through Age 10 | 15            | 3                           | 5                     | 29              | 4                             | 0                       | 0                         | 56    | 20.59%                     |
| Ages 11 and 12       | 6             | 0                           | 0                     | 1               | 0                             | 0                       | 0                         | 7     | 2.57%                      |
| Ages 13 and 14       | 21            | 9                           | 0                     | 8               | 0                             | 0                       | 0                         | 38    | 13.97%                     |
| Ages 15 and 16       | 40            | 37                          | 15                    | 23              | 3                             | 4                       | 1                         | 123   | 45.22%                     |
| Ages 17 and 18       | 20            | 9                           | 3                     | 11              | 5                             | 0                       | 0                         | 48    | 17.65%                     |
| All Age Group Totals | 102           | 58                          | 23                    | 72              | 12                            | 4                       | 1                         | 272   |                            |

### **Total Referrals by Age Group**