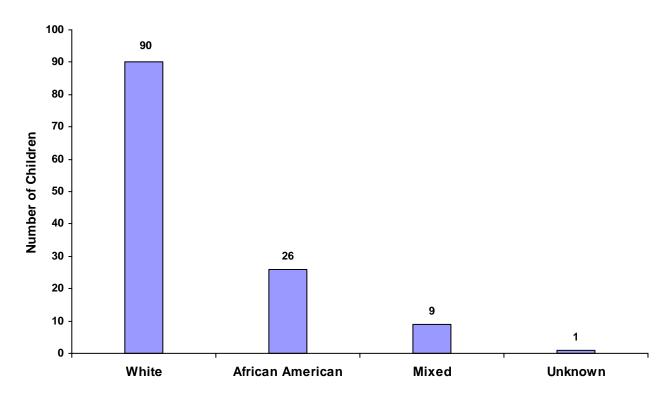

### Children Referred by Race and Sex for CY 2008

| Race                   |       | Male | Female | Unknown | Total |
|------------------------|-------|------|--------|---------|-------|
| White                  |       | 50   | 40     | 0       | 90    |
| African American       |       | 19   | 7      | 0       | 26    |
| <b>Native American</b> |       | 0    | 0      | 0       | 0     |
| Asian                  |       | 0    | 0      | 0       | 0     |
| Mixed                  |       | 8    | 1      | 0       | 9     |
| Unknown                |       | 0    | 1      | 0       | 1     |
|                        | Total | 77   | 49     | 0       | 126   |

#### **Total Children by Race**