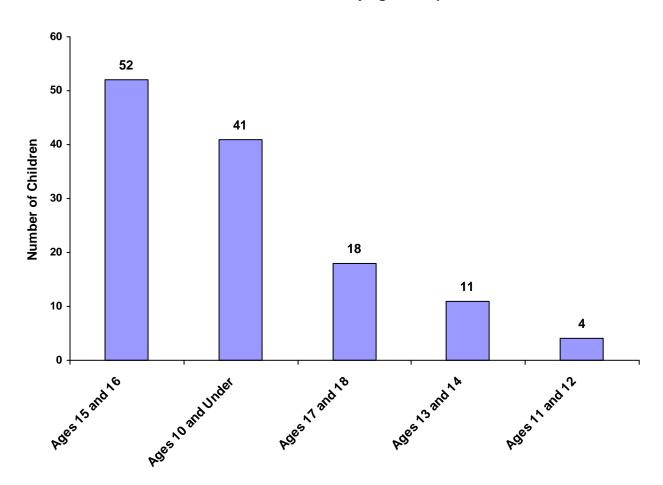

#### Children Referred by Age Group, Race and Sex for CY 2008

|                    | White<br>Male | African<br>American<br>Male | Other<br>Race<br>Male | White<br>Female | African<br>American<br>Female | Other<br>Race<br>Female | Unknown<br>Race or<br>Sex | Total | % of All<br>Children<br>Referred |
|--------------------|---------------|-----------------------------|-----------------------|-----------------|-------------------------------|-------------------------|---------------------------|-------|----------------------------------|
| Ages 10 and Under  | 13            | 3                           | 4                     | 17              | 4                             | 0                       | 0                         | 41    | 32.54%                           |
| Ages 11 through 12 | 3             | 0                           | 0                     | 1               | 0                             | 0                       | 0                         | 4     | 3.17%                            |
| Ages 13 through 14 | 6             | 3                           | 0                     | 2               | 0                             | 0                       | 0                         | 11    | 8.73%                            |
| Ages 15 through 16 | 20            | 13                          | 2                     | 13              | 2                             | 1                       | 1                         | 52    | 41.27%                           |
| Ages 17 through 18 | 8             | 0                           | 2                     | 7               | 1                             | 0                       | 0                         | 18    | 14.29%                           |
| Ages 19 and Over   | 0             | 0                           | 0                     | 0               | 0                             | 0                       | 0                         | 0     | 0.00%                            |
| Total              | 50            | 19                          | 8                     | 40              | 7                             | 1                       | 1                         | 126   |                                  |

#### **Total Children by Age Group**