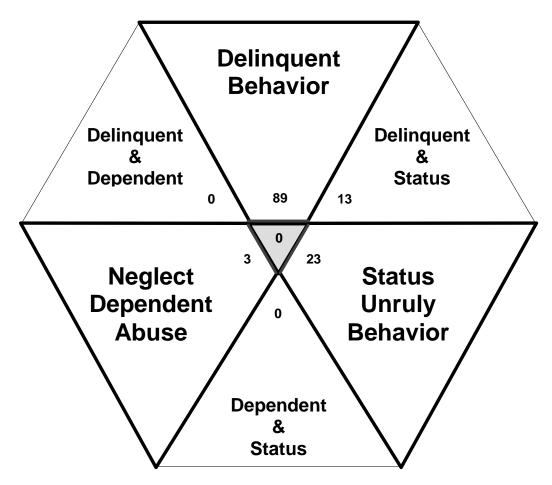

### The Juvenile Court Referral Process for CY 2008

Delinquent, Dependent/Neglect/Abuse, and Status/Unruly Referrals for CY 2008

Total = 128

The remaining referrals are for: Custody, Visitation, Paternity/Legitimation, Child Support, Special Procedures and Other Referrals Each child may be counted in more than one category

Total number of individual children for ALL referrals disposed by juvenile courts during CY 2008 equals 126

Children can have referrals in multiple categories. The drawing above shows that in the year 2008 there were 89 referrals to Lake County Juvenile Court for children with only delinquent offenses, 23 for those with only status/unruly behavior, and 3 for children with neglect, dependent or abuse referrals during the calendar year. There were 13 referrals for children that had a delinquent AND a status/unruly referral. There were 0 referrals for children with both delinquent behavior AND a neglect, dependent or abuse allegation. There were 0 referrals for children that had both a status/unruly referral AND a neglect, dependent or abuse allegation. Also, there were 0 referrals for children that had a delinquent referral, a status/unruly referral AND a neglect, dependent or abuse allegation.