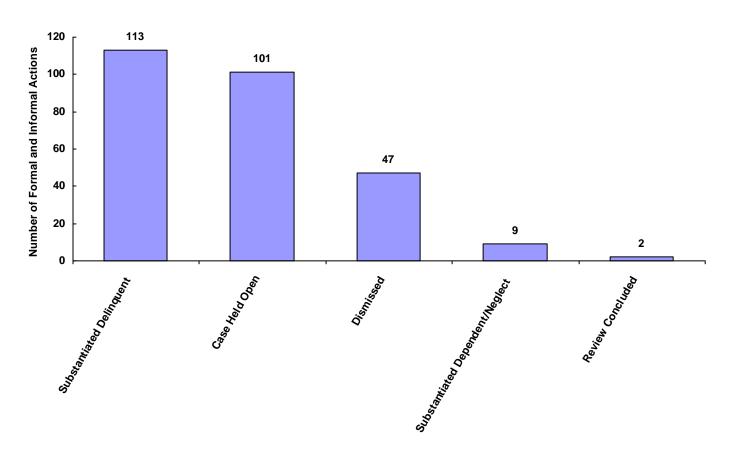

|
| Unknown                            | 0             | 0                           | 0                     | 0               | 0                             | 0                       | 0                         | 0     | 0.00%                      |
| Other                              | 0             | 0                           | 0                     | 0               | 0                             | 0                       | 0                         | 0     | 0.00%                      |
| Totals                             | 102           | 58                          | 23                    | 72              | 12                            | 4                       | 1                         | 272   |                            |

#### **Total Formal and Informal Actions**



### Formal and Informal Actions by Type of Offense, Race and Sex for CY 2008

|                                            | White<br>Male | African<br>American<br>Male | Other<br>Race<br>Male | White<br>Female | African<br>American<br>Female | Other<br>Race<br>Female | Unknown<br>Race or<br>Sex | Total |
|--------------------------------------------|---------------|-----------------------------|-----------------------|-----------------|-------------------------------|-------------------------|---------------------------|-------|
| <u>Delinquent</u>                          |               |                             |                       |                 |                               |                         |                           |       |
| Complaint Substantiated Delinqu