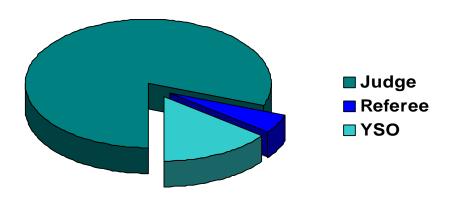

| 1      |
| Totals                                       | 8             | 1                           | 0                     | 3               | 0                             | 0                       | 0                         | 1      |
|                                              |               |                             |                       |                 |                               |                         |                           |        |
|                                              |               |                             |                       |                 |                               |                         |                           |        |

### Breakdown of Referrals by Court Personnel Executing the Action in CY 2008



|         | Referrals | % of Referrals |
|---------|-----------|----------------|
|         | <u> </u>  |                |
| Judge   | 219       | 80.51%         |
| Referee | 13        | 4.78%          |
| YSO     | 40        | 14.71%         |
| Other   | 0         | 0.00%          |
| Total   | 272       | 100.00%        |