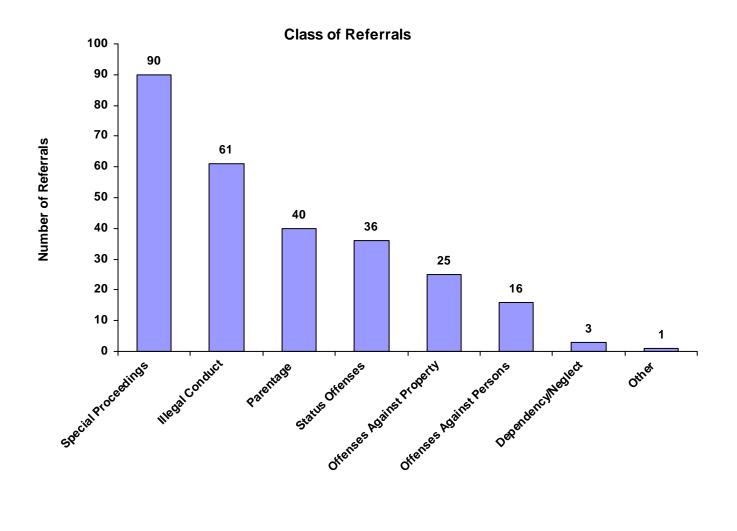

#### Class of Referrals by Race and Sex for CY 2008

|                             | White<br>Male | African<br>American<br>Male | Other<br>Race<br>Male | White<br>Female | African<br>American<br>Female | Other<br>Race<br>Female | Unknown<br>Race or<br>Sex | Total | % of<br>Total<br>Referrals |
|-----------------------------|---------------|-----------------------------|-----------------------|-----------------|-------------------------------|-------------------------|---------------------------|-------|----------------------------|
| Offenses Against Persons    | 6             | 6                           | 1                     | 2               | 1                             | 0                       | 0                         | 16    | 5.88%                      |
| Offenses Against Property   | 18            | 3                           | 0                     | 2               | 2                             | 0                       | 0                         | 25    | 9.19%                      |
| Illegal Conduct             | 24            | 11                          | 5                     | 17              | 3                             | 1                       | 0                         | 61    | 22.43%                     |
| Status Offenses             | 11            | 4                           | 5                     | 13              | 1                             | 2                       | 0                         | 36    | 13.24%                     |
| Dependency/Neglect          | 0             | 0                           | 0                     | 3               | 0                             | 0                       | 0                         | 3     | 1.10%                      |
| Other Violation Proceedings | 0             | 0                           | 0                     | 0               | 0                             | 0                       | 0                         | 0     | 0.00%                      |
| Parentage                   | 11            | 6                           | 3                     | 15              | 4                             | 0                       | 1                         | 40    | 14.71%                     |
| Special Proceedings         | 32            | 28                          | 8                     | 20              | 1                             | 1                       | 0                         | 90    | 33.09%                     |
| Other                       | 0             | 0                           | 1                     | 0               | 0                             | 0                       | 0                         | 1     | 0.37%                      |
| Totals                      | 102           | 58                          | 23                    | 72              | 12                            | 4                       | 1                         | 272   |                            |