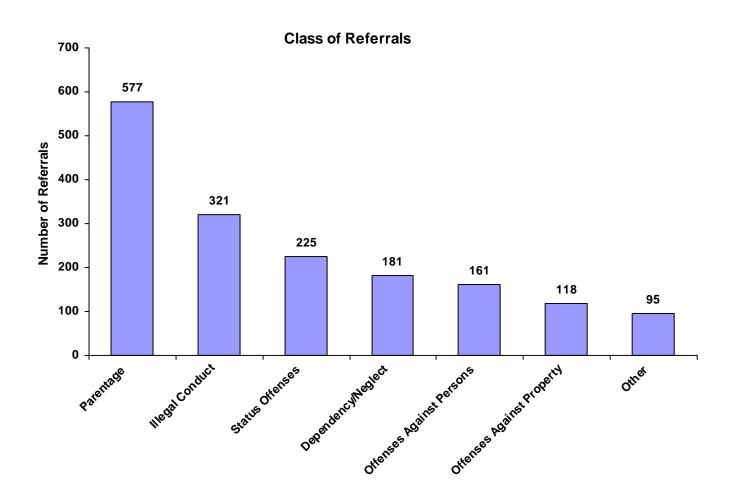

#### Class of Referrals by Race and Sex for CY 2008

|                             | White<br>Male | African<br>American<br>Male | Other<br>Race<br>Male | White<br>Female | African<br>American<br>Female | Other<br>Race<br>Female | Unknown<br>Race or<br>Sex | Total | % of<br>Total<br>Referrals |
|-----------------------------|---------------|-----------------------------|-----------------------|-----------------|-------------------------------|-------------------------|---------------------------|-------|----------------------------|
| Offenses Against Persons    | 40            | 60                          | 3                     | 23              | 35                            | 0                       | 0                         | 161   | 9.59%                      |
| Offenses Against Property   | 42            | 26                          | 3                     | 24              | 23                            | 0                       | 0                         | 118   | 7.03%                      |
| Illegal Conduct             | 93            | 98                          | 7                     | 65              | 52                            | 2                       | 4                         | 321   | 19.13%                     |
| Status Offenses             | 44            | 58                          | 3                     | 79              | 34                            | 4                       | 3                         | 225   | 13.41%                     |
| Dependency/Neglect          | 56            | 19                          | 0                     | 64              | 41                            | 1                       | 0                         | 181   | 10.79%                     |
| Other Violation Proceedings | 0             | 0                           | 0                     | 0               | 0                             | 0                       | 0                         | 0     | 0.00%                      |
| Parentage                   | 114           | 193                         | 6                     | 106             | 150                           | 5                       | 3                         | 577   | 34.39%                     |
| Special Proceedings         | 0             | 0                           | 0                     | 0               | 0                             | 0                       | 0                         | 0     | 0.00%                      |
| Other                       | 24            | 28                          | 0                     | 24              | 17                            | 1                       | 1                         | 95    | 5.66%                      |
| Totals                      | 413           | 482                         | 22                    | 385             | 352                           | 13                      | 11                        | 1,678 |                            |