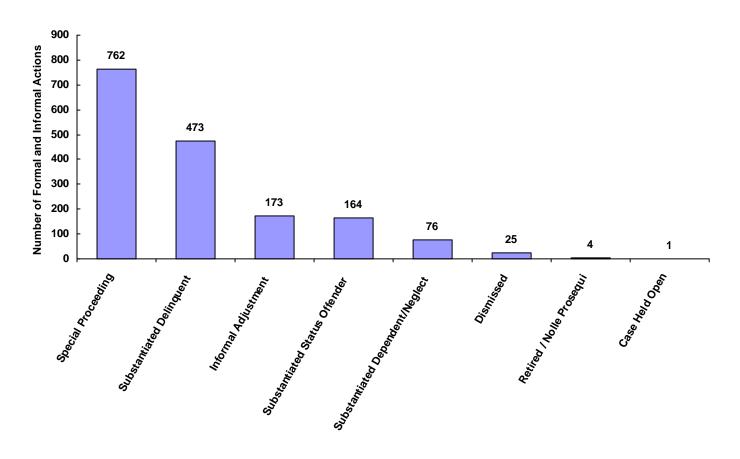

|
| Unknown                            | 0             | 0                           | 0                     | 0               | 0                             | 0                       | 0                         | 0     | 0.00%                      |
| Other                              | 0             | 0                           | 0                     | 0               | 0                             | 0                       | 0                         | 0     | 0.00%                      |
| Totals                             | 413           | 482                         | 22                    | 385             | 352                           | 13                      | 11                        | 1,678 |                            |

#### **Total Formal and Informal Actions**



### Formal and Informal Actions by Type of Offense, Race and Sex for CY 2008

|                                                               | White<br>Male | African<br>American<br>Male | Other<br>Race<br>Male | White<br>Female | African<br>American<br>Female | Other<br>Race<br>Female | Unknown<br>Race or<br>Sex | Total       |
|---------------------------------------------------------------|---------------|-----------------------------|-----------------------|-----------------|-------------------------------|-------------------------|---------------------------|-------------|
| <u>Delinquent</u>                                             |               |                             |                       |                 |                               |                         |