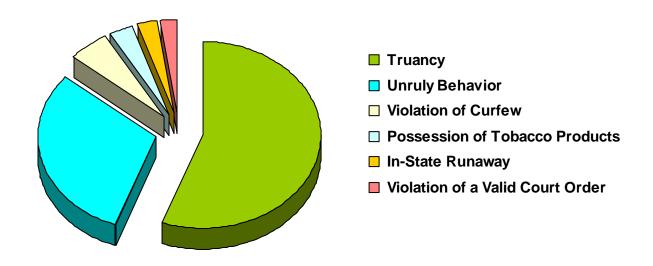

### Referrals for Status/Unruly Offenses in CY 2008 Total Status/Unruly Referrals = 225

| Referral Reason                  | Count | Percent |
|----------------------------------|-------|---------|
| Truancy                          | 125   | 55.56%  |
| Unruly Behavior                  | 69    | 30.67%  |
| Violation of Curfew              | 12    | 5.33%   |
| Possession of Tobacco Products   | 8     | 3.56%   |
| In-State Runaway                 | 6     | 2.67%   |
| Violation of a Valid Court Order | 5     | 2.22%   |
| Out-of-State Runaway             | 0     | 0.00%   |
| Total                            | 225   |         |