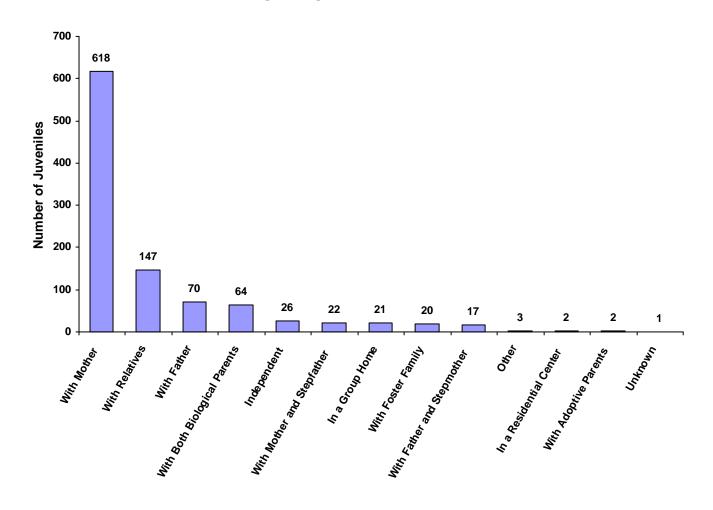

Living Arrangement of Juveniles by Race and Sex for CY 2008

|                              | White<br>Male | African<br>American<br>Male | Other<br>Race<br>Male | White<br>Female | African<br>American<br>Female | Other<br>Race<br>Female | Unknown<br>Race or<br>Sex | Total | % of All<br>Children<br>Referred |
|------------------------------|---------------|-----------------------------|-----------------------|-----------------|-------------------------------|-------------------------|---------------------------|-------|----------------------------------|
| With Both Biological Parents | 26            | 8                           | 0                     | 25              | 4                             | 0                       | 1                         | 64    | 6.32%                            |
| With Father and Stepmother   | 11            | 0                           | 1                     | 4               | 0                             | 0                       | 1                         | 17    | 1.68%                            |
| With Mother and Stepfather   | 8             | 3                           | 0                     | 9               | 2                             | 0                       | 0                         | 22    | 2.17%                            |
| With Mother                  | 109           | 206                         | 4                     | 122             | 168                           | 4                       | 5                         | 618   | 61.01%                           |
| With Father                  | 25            | 16                          | 0                     | 23              | 5                             | 1                       | 0                         | 70    | 6.91%                            |
| With Relatives               | 55            | 17                          | 2                     | 38              | 32                            | 3                       | 0                         | 147   | 14.51%                           |
| With Adoptive Parents        | 0             | 0                           | 0                     | 2               | 0                             | 0                       | 0                         | 2     | 0.20%                            |
| With Foster Family           | 8             | 2                           | 0                     | 7               | 3                             | 0                       | 0                         | 20    | 1.97%                            |
| In a Group Home              | 6             | 10                          | 0                     | 2               | 2                             | 1                       | 0                         | 21    | 2.07%                            |
| In a Residential Center      | 1             | 1                           | 0                     | 0               | 0                             | 0                       | 0                         | 2     | 0.20%                            |
| In an Institution            | 0             | 0                           | 0                     | 0               | 0                             | 0                       | 0                         | 0     | 0.00%                            |
| Independent                  | 1             | 13                          | 0                     | 2               | 10                            | 0                       | 0                         | 26    | 2.57%                            |
| Unknown                      | 0             | 0                           | 0                     | 1               | 0                             | 0                       | 0                         | 1     | 0.10%                            |
| Other                        | 0             | 1                           | 0                     | 0               | 2                             | 0                       | 0                         | 3     | 0.30%                            |
| Totals                       | 250           | 277                         | 7                     | 235             | 228                           | 9                       | 7                         | 1,013 |                                  |

#### **Living Arrangement of Juveniles**