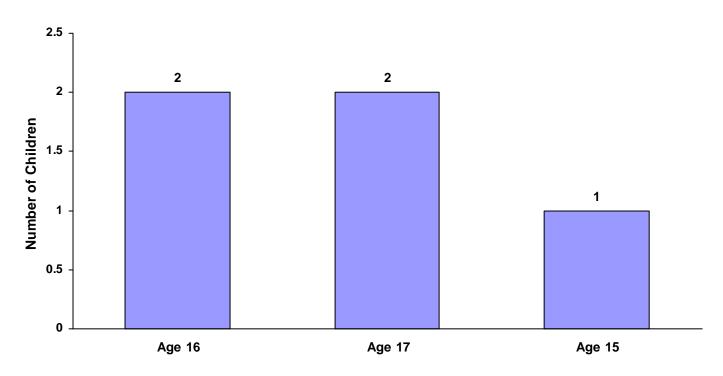

#### Children Referred by Race and Sex for CY 2008

| Race             |       | Male | Female | Unknown | Total |
|------------------|-------|------|--------|---------|-------|
| White            |       | 250  | 235    | 0       | 485   |
| African American |       | 277  | 228    | 0       | 505   |
| Native American  |       | 2    | 4      | 0       | 6     |
| Asian            |       | 0    | 0      | 0       | 0     |
| Mixed            |       | 5    | 5      | 0       | 10    |
| Unknown          |       | 6    | 1      | 0       | 7     |
|                  | Total | 540  | 473    | 0       | 1,013 |

#### **Total Children by Race**