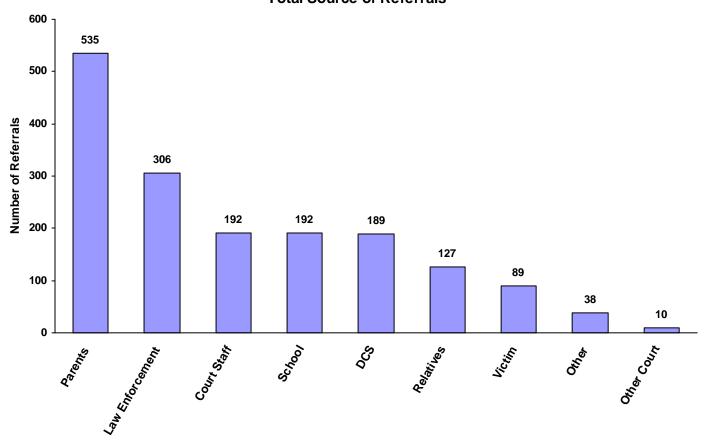

0     | 0.00%                      |
| Unknown                    | 0             | 0                           | 0                     | 0               | 0                             | 0                       | 0                         | 0     | 0.00%                      |
| Other                      | 12            | 10                          | 2                     | 10              | 3                             | 1                       | 0                         | 38    | 2.26%                      |
| Totals                     | 413           | 482                         | 22                    | 385             | 352                           | 13                      | 11                        | 1,678 |                            |

#### **Total Source of Referrals**



Six Most Frequent Referral Reasons by Source, Race and Sex for CY 2008

|                                        | White<br>Male | African<br>American<br>Male | Other<br>Race<br>Male | White<br>Female | African<br>American<br>Female | Other<br>Race<br>Female | Unknown<br>Race or<br>Sex | Tota |
|----------------------------------------|---------------|-----------------------------|-----------------------|-----------------|-------------------------------|-------------------------|---------------------------|------|
| Law Enforcement                        |               |                             |                       |                 |                               |                         |                           |      |
| 1 . Traffic                            | 30