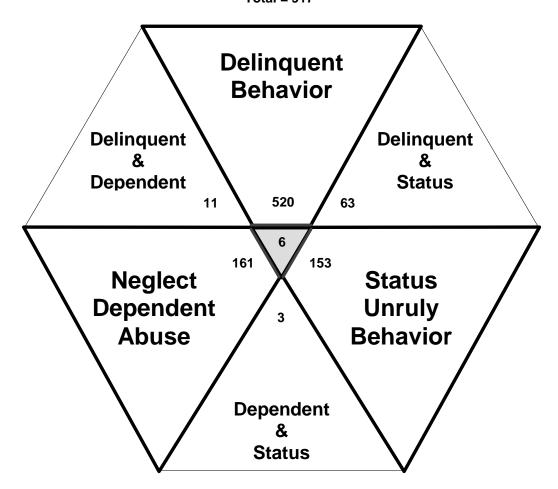

## Delinquent, Dependent/Neglect/Abuse, and Status/Unruly Referrals for CY 2008 Total = 917

The remaining referrals are for: Custody, Visitation, Paternity/Legitimation, Child Support, Special Procedures and Other Referrals Each child may be counted in more than one category

Total number of individual children for ALL referrals disposed by juvenile courts during CY 2008 equals 1,013

Children can have referrals in multiple categories. The drawing above shows that in the year 2008 there were 520 referrals to Lauderdale County Juvenile Court for children with only delinquent offenses, 153 for those with only status/unruly behavior, and 161 for children with neglect, dependent or abuse referrals during the calendar year. There were 63 referrals for children that had a delinquent AND a status/unruly referral. There were 11 referrals for children with both delinquent behavior AND a neglect, dependent or abuse allegation. There were 3 referrals for children that had both a status/unruly referral AND a neglect, dependent or abuse allegation. Also, there were 6 referrals for children that had a delinquent referral, a status/unruly referral AND a neglect, dependent or abuse allegation.