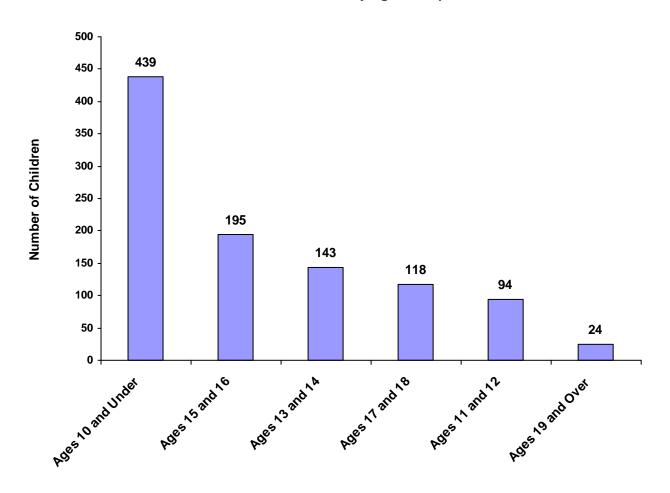

#### Children Referred by Age Group, Race and Sex for CY 2008

|                    | White<br>Male | African<br>American<br>Male | Other<br>Race<br>Male | White<br>Female | African<br>American<br>Female | Other<br>Race<br>Female | Unknown<br>Race or<br>Sex | Total | % of All<br>Children<br>Referred |
|--------------------|---------------|-----------------------------|-----------------------|-----------------|-------------------------------|-------------------------|---------------------------|-------|----------------------------------|
| Ages 10 and Under  | 97            | 123                         | 1                     | 111             | 101                           | 3                       | 3                         | 439   | 43.34%                           |
| Ages 11 through 12 | 24            | 27                          | 1                     | 21              | 21                            | 0                       | 0                         | 94    | 9.28%                            |
| Ages 13 through 14 | 33            | 36                          | 1                     | 32              | 38                            | 2                       | 1                         | 143   | 14.12%                           |
| Ages 15 through 16 | 53            | 52                          | 3                     | 43              | 38                            | 3                       | 3                         | 195   | 19.25%                           |
| Ages 17 through 18 | 42            | 28                          | 1                     | 27              | 19                            | 1                       | 0                         | 118   | 11.65%                           |
| Ages 19 and Over   | 1             | 11                          | 0                     | 1               | 11                            | 0                       | 0                         | 24    | 2.37%                            |
| Total              | 250           | 277                         | 7                     | 235             | 228                           | 9                       | 7                         | 1,013 |                                  |

#### **Total Children by Age Group**