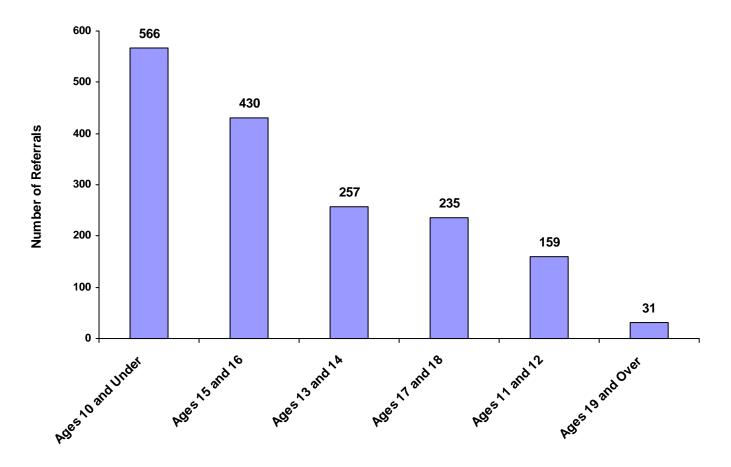

#### Referrals by Age Group, Race and Sex for CY 2008

|                      | White<br>Male | African<br>American<br>Male | Other<br>Race<br>Male | White<br>Female | African<br>American<br>Female | Other<br>Race<br>Female | Unknown<br>Race or<br>Sex | Total | % of<br>Total<br>Referrals |
|----------------------|---------------|-----------------------------|-----------------------|-----------------|-------------------------------|-------------------------|---------------------------|-------|----------------------------|
| Birth through Age 10 | 134           | 157                         | 4                     | 140             | 123                           | 4                       | 4                         | 566   | 33.73%                     |
| Ages 11 and 12       | 44            | 40                          | 1                     | 45              | 28                            | 1                       | 0                         | 159   | 9.48%                      |
| Ages 13 and 14       | 63            | 63                          | 1                     | 57              | 70                            | 2                       | 1                         | 257   | 15.32%                     |
| Ages 15 and 16       | 109           | 127                         | 8                     | 95              | 80                            | 5                       | 6                         | 430   | 25.63%                     |
| Ages 17 and 18       | 61            | 81                          | 8                     | 47              | 37                            | 1                       | 0                         | 235   | 14.00%                     |
| Ages 19 and Over     | 2             | 14                          | 0                     | 1               | 14                            | 0                       | 0                         | 31    | 1.85%                      |
| All Age Group Totals | 413           | 482                         | 22                    | 385             | 352                           | 13                      | 11                        | 1,678 |                            |

#### **Total Referrals by Age Group**