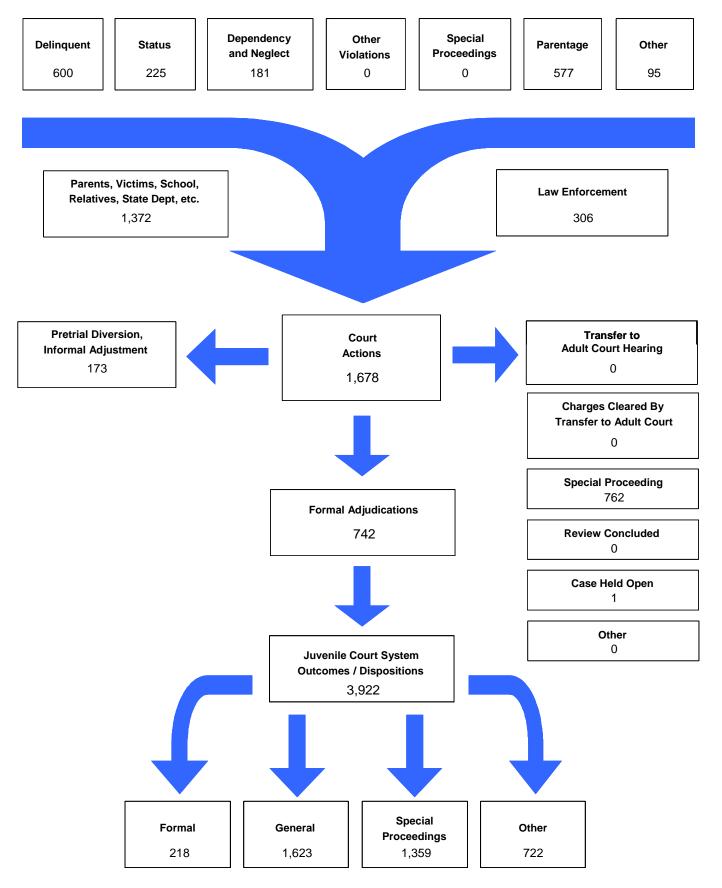

### The Juvenile Court Referral Process for CY 2008

#### Referrals by Age Group, Race and Sex for CY 2008

|                      | White<br>Male | African<br>American<br>Male | Other<br>Race<br>Male | White<br>Female | African<br>American<br>Female | Other<br>Race<br>Female | Unknown<br>Race or<br>Sex | Total | % of<br>Total<br>Referrals |
|----------------------|---------------|-----------------------------|-----------------------|-----------------|-------------------------------|-------------------------|---------------------------|-------|----------------------------|
| Birth through Age 10 | 134           | 157                         | 4                     | 140             | 123                           | 4                       | 4                         | 566   | 33.73%                     |
| Ages 11 and 12       | 44            | 40                          | 1                     | 45              | 28                            | 1                       | 0                         | 159   | 9.48%                      |
| Ages 13 and 14       | 63            | 63                          | 1                     | 57              | 70                            | 2                       | 1                         | 257   | 15.32%                     |
| Ages 15 and 16       | 109           | 127                         | 8                     | 95              | 80                            | 5                       | 6                         | 430   | 25.63%                     |
| Ages 17 and 18       | 61            | 81                          | 8                     | 47              | 37                            | 1                       | 0                         | 235   | 14.00%                     |
| Ages 19 and Over     | 2             | 14                          | 0                     | 1               | 14                            | 0                       | 0                         | 31    | 1.85%                      |
| All Age Group Totals | 413           | 482                         | 22                    | 385             | 352                           | 13                      | 11                        | 1,678 |                            |

Referrals by Type of Offense, Age Group, Race and Sex for CY 2008

|                     |            |               | _                           |                       |                 |                               |                         |                           |       |
|---------------------|------------|---------------|-----------------------------|-----------------------|-----------------|-------------------------------|-------------------------|---------------------------|-------|
|                     |            | White<br>Male | African<br>American<br>Male | Other<br>Race<br>Male | White<br>Female | African<br>American<br>Female | Other<br>Race<br>Female | Unknown<br>Race or<br>Sex | Total |
| Special Proceedings |            |               |                             |                       |                 |                               |                         |                           |       |
| Ages 10 and Under   |            | 69            | 127                         | 4                     | 77              | 94                            | 3                       | 3                         | 377   |
| Ages 11 through 12  |            | 13            | 15                          | 0                     | 11              | 8                             | 1                       | 0                         | 48    |
| Ages 13 through 14  |            | 12            | 9                           | 1                     | 6               | 13                            | 0                       | 0                         | 41    |
| Ages 15 through 16  |            | 11            | 17                          | 1                     | 8               | 15                            | 1                       | 0                         | 53    |
| Ages 17 through 18  |            | 7             | 11                          | 0                     | 3               | 6                             | 0                       | 0                         | 27    |
| Ages 19 and Over    |            | 2             | 14                          | 0                     | 1               | 14                            | 0                       | 0                         | 31    |
|                     | Total      | 114           | 193                         | 6                     | 106             | 150                           | 5                       | 3                         | 577   |
| Other               |            |               |                             |                       |                 |                               |                         |                           |       |
| Ages 10 and Under   |            | 7             | 10                          | 0                     | 10              | 6                             | 0                       | 0                         | 33    |
| Ages 11 through 12  |            | 1             | 0                           | 0                     | 4               | 4                             | 0                       | 0                         | ç     |
| Ages 13 through 14  |            | 4             | 2                           | 0                     | 3               | 3                             | 0                       | 0                         | 12    |
| Ages 15 through 16  |            | 8             | 10                          | 0                     | 5               | 3                             | 1                       | 1                         | 28    |
| Ages 17 through 18  |            | 4             | 6                           | 0                     | 2               | 1                             | 0                       | 0                         | 13    |
| Ages 19 and Over    |            | 0             | 0                           | 0                     | 0               | 0                             | 0                       | 0                         | (     |
|                     | Total      | 24            | 28                          | 0                     | 24              | 17                            | 1                       | 1                         | 95    |
| G                   | rand Total | 413           | 482                         | 22                    | 385             | 352                           | 13                      | 11                        | 1,678 |