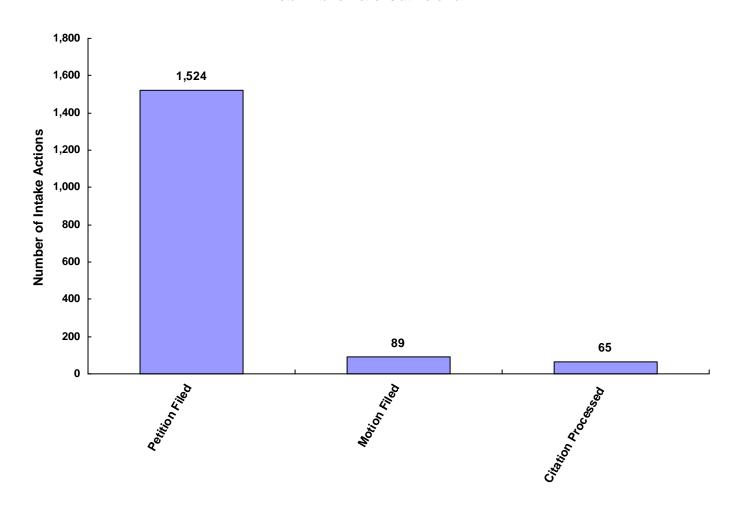

00%                      |
| Does Not Apply              | 0             | 0                           | 0                     | 0               | 0                             | 0                       | 0                         | 0     | 0.00%                      |
| Other                       | 0             | 0                           | 0                     | 0               | 0                             | 0                       | 0                         | 0     | 0.00%                      |
| Totals                      | 413           | 482                         | 22                    | 385             | 352                           | 13                      | 11                        | 1,678 |                            |

#### **Total Intake Actions at Referral**



Intake Actions of Referrals by Class of Offense, Race and Sex for CY 2008

|                                                                      | White<br>Male | African<br>American<br>Male | Other<br>Race<br>Male | White<br>Female | African<br>American<br>Female | Other<br>Race<br>Female | Unknown<br>Race or<br>Sex | Total |
|----------------------------------------------------------------------|---------------|-----------------------------|-----------------------|-----------------|-------------------------------|-------------------------|---------------------------|-------|
| Offenses Against Persons                                             |               |                             |                       |                 |                               |