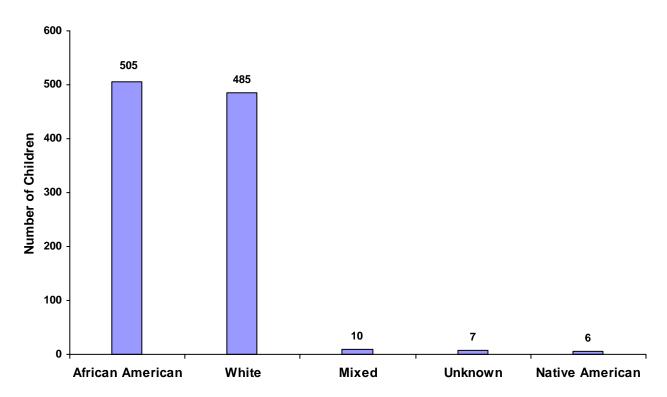

#### Children Referred by Race and Sex for CY 2008

| Race             |       | Male | Female | Unknown | Total |
|------------------|-------|------|--------|---------|-------|
| White            |       | 250  | 235    | 0       | 485   |
| African American |       | 277  | 228    | 0       | 505   |
| Native American  |       | 2    | 4      | 0       | 6     |
| Asian            |       | 0    | 0      | 0       | 0     |
| Mixed            |       | 5    | 5      | 0       | 10    |
| Unknown          |       | 6    | 1      | 0       | 7     |
|                  | Total | 540  | 473    | 0       | 1,013 |

#### **Total Children by Race**