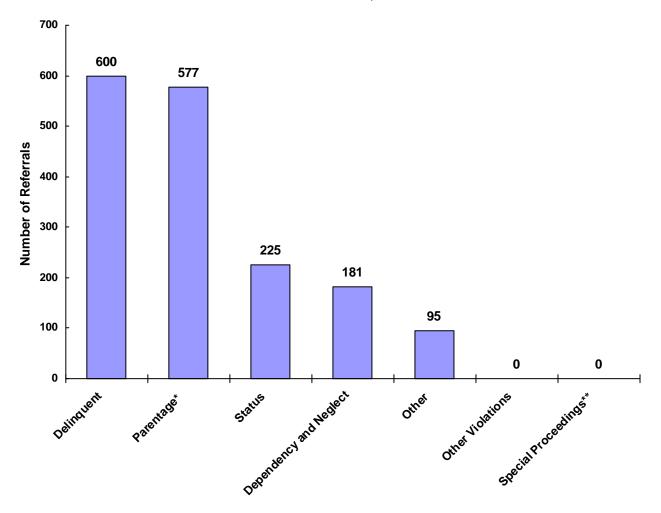

#### Referrals by Type of Offense in CY 2008

<sup>\*</sup> Parentage includes: Custody, Visitation, Paternity/Legitimation and Child Support

Information from the Juvenile Court represents a total of 1,013 children and 1,543 cases that were reported to the TCJFCJ.

A Status offense is an offense committed by a child that if committed by an adult, would not be considered an offense or unlawful act. An example of this is smoking when not legally an adult.

<sup>\*\*</sup>Special Proceedings include: Judicial Review, Administrative Review, Foster Care Review, Request for Medical Treatment and Consent to Marry