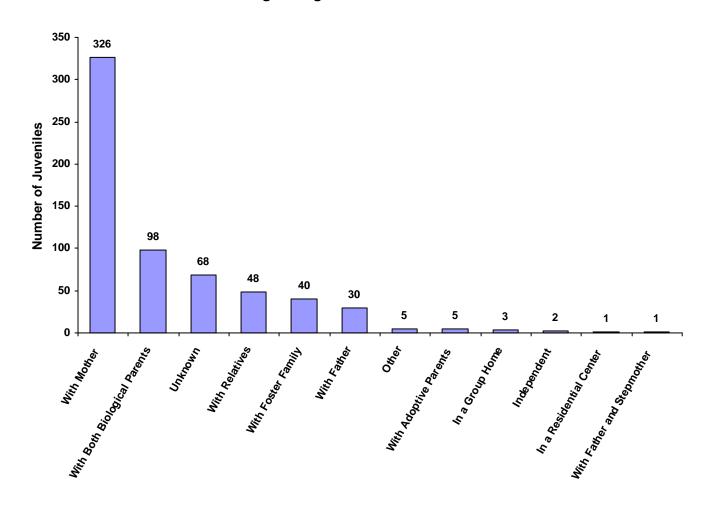

Living Arrangement of Juveniles by Race and Sex for CY 2008

|                              | White<br>Male | African<br>American<br>Male | Other<br>Race<br>Male | White<br>Female | African<br>American<br>Female | Other<br>Race<br>Female | Unknown<br>Race or<br>Sex | Total | % of All<br>Children<br>Referred |
|------------------------------|---------------|-----------------------------|-----------------------|-----------------|-------------------------------|-------------------------|---------------------------|-------|----------------------------------|
| With Both Biological Parents | 67            | 0                           | 0                     | 31              | 0                             | 0                       | 0                         | 98    | 15.63%                           |
| With Father and Stepmother   | 0             | 0                           | 0                     | 1               | 0                             | 0                       | 0                         | 1     | 0.16%                            |
| With Mother and Stepfather   | 0             | 0                           | 0                     | 0               | 0                             | 0                       | 0                         | 0     | 0.00%                            |
| With Mother                  | 169           | 17                          | 0                     | 131             | 9                             | 0                       | 0                         | 326   | 51.99%                           |
| With Father                  | 19            | 2                           | 0                     | 9               | 0                             | 0                       | 0                         | 30    | 4.78%                            |
| With Relatives               | 27            | 4                           | 0                     | 14              | 3                             | 0                       | 0                         | 48    | 7.66%                            |
| With Adoptive Parents        | 4             | 0                           | 0                     | 1               | 0                             | 0                       | 0                         | 5     | 0.80%                            |
| With Foster Family           | 21            | 2                           | 0                     | 16              | 1                             | 0                       | 0                         | 40    | 6.38%                            |
| In a Group Home              | 1             | 0                           | 0                     | 1               | 1                             | 0                       | 0                         | 3     | 0.48%                            |
| In a Residential Center      | 1             | 0                           | 0                     | 0               | 0                             | 0                       | 0                         | 1     | 0.16%                            |
| In an Institution            | 0             | 0                           | 0                     | 0               | 0                             | 0                       | 0                         | 0     | 0.00%                            |
| Independent                  | 1             | 0                           | 0                     | 1               | 0                             | 0                       | 0                         | 2     | 0.32%                            |
| Unknown                      | 48            | 0                           | 0                     | 20              | 0                             | 0                       | 0                         | 68    | 10.85%                           |
| Other                        | 4             | 0                           | 0                     | 1               | 0                             | 0                       | 0                         | 5     | 0.80%                            |
| Totals                       | 362           | 25                          | 0                     | 226             | 14                            | 0                       | 0                         | 627   |                                  |

#### **Living Arrangement of Juveniles**