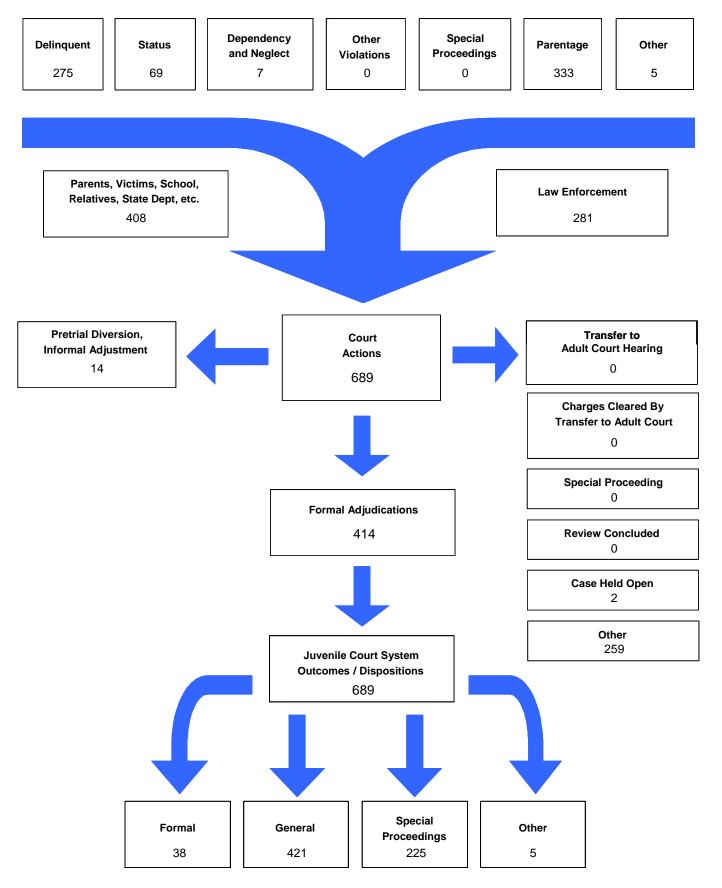

### The Juvenile Court Referral Process for CY 2008

### Referrals by Age Group, Race and Sex for CY 2008

|                      | White<br>Male | African<br>American<br>Male | Other<br>Race<br>Male | White<br>Female | African<br>American<br>Female | Other<br>Race<br>Female | Unknown<br>Race or<br>Sex | Total | % of<br>Total<br>Referrals |
|----------------------|---------------|-----------------------------|-----------------------|-----------------|-------------------------------|-------------------------|---------------------------|-------|----------------------------|
| Birth through Age 10 | 130           | 11                          | 0                     | 114             | 6                             | 0                       | 0                         | 261   | 37.88%                     |
| Ages 11 and 12       | 13            | 4                           | 0                     | 7               | 1                             | 0                       | 0                         | 25    | 3.63%                      |
| Ages 13 and 14       | 30            | 2                           | 0                     | 22              | 3                             | 0                       | 0                         | 57    | 8.27%                      |
| Ages 15 and 16       | 101           | 8                           | 0                     | 43              | 3                             | 0                       | 0                         | 155   | 22.50%                     |
| Ages 17 and 18       | 121           | 3                           | 0                     | 61              | 1                             | 0                       | 0                         | 186   | 27.00%                     |
| Ages 19 and Over     | 3             | 0                           | 0                     | 2               | 0                             | 0                       | 0                         | 5     | 0.73%                      |
| Unknown Age          | 0             | 0                           | 0                     | 0               | 0                             | 0                       | 0                         | 0     | 0.00%                      |
| All Age Group Totals | 398           | 28                          | 0                     | 249             | 14                            | 0                       | 0                         | 689   |                            |

Referrals by Type of Offense, Age Group, Race and Sex for CY 2008

|                     |             |               | . •                         |                       |                 |                               |                         |                           |       |
|---------------------|-------------|---------------|-----------------------------|-----------------------|-----------------|-------------------------------|-------------------------|---------------------------|-------|
|                     |             | White<br>Male | African<br>American<br>Male | Other<br>Race<br>Male | White<br>Female | African<br>American<br>Female | Other<br>Race<br>Female | Unknown<br>Race or<br>Sex | Total |
| Special Proceedings |             |               |                             |                       |                 |                               |                         |                           |       |
| Ages 10 and Under   |             | 119           | 9                           | 0                     | 111             | 6                             | 0                       | 0                         | 245   |
| Ages 11 through 12  |             | 9             | 4                           | 0                     | 7               | 0                             | 0                       | 0                         | 20    |
| Ages 13 through 14  |             | 7             | 0                           | 0                     | 6               | 2                             | 0                       | 0                         | 15    |
| Ages 15 through 16  |             | 11            | 4                           | 0                     | 9               | 0                             | 0                       | 0                         | 24    |
| Ages 17 through 18  |             | 14            | 0                           | 0                     | 11              | 0                             | 0                       | 0                         | 25    |
| Ages 19 and Over    |             | 2             | 0                           | 0                     | 2               | 0                             | 0                       | 0                         | 4     |
|                     | Total       | 162           | 17                          | 0                     | 146             | 8                             | 0                       | 0                         | 333   |
| Other               |             |               |                             |                       |                 |                               |                         |                           |       |
| Ages 10 and Under   |             | 1             | 0                           | 0                     | 0               | 0                             | 0                       | 0                         | 1     |
| Ages 11 through 12  |             | 0             | 0                           | 0                     | 0               | 0                             | 0                       | 0                         | C     |
| Ages 13 through 14  |             | 0             | 0                           | 0                     | 1               | 0                             | 0                       | 0                         | 1     |
| Ages 15 through 16  |             | 0             | 1                           | 0                     | 0               | 1                             | 0                       | 0                         | 2     |
| Ages 17 through 18  |             | 0             | 0                           | 0                     | 1               | 0                             | 0                       | 0                         | 1     |
| Ages 19 and Over    |             | 0             | 0                           | 0                     | 0               | 0                             | 0                       | 0                         | C     |
|                     | Total       | 1             | 1                           | 0                     | 2               | 1                             | 0                       | 0                         | 5     |
|                     | Grand Total | 398           | 28                          | 0                     | 249             | 14                            | 0                       | 0                         | 689   |

#### Class of Referrals by Race and Sex for CY 2008

|                             | White<br>Male | African<br>American<br>Male | Other<br>Race<br>Male | White<br>Female | African<br>American<br>Female | Other<br>Race<br>Female | Unknown<br>Race or<br>Sex | Total | % of<br>Total<br>Referrals |
|-----------------------------|---------------|-----------------------------|-----------------------|-----------------|-------------------------------|-------------------------|---------------------------|-------|----------------------------|
| Offenses Against Persons    | 25            | 2                           | 0                     | 7               | 3                             | 0                       | 0                         | 37    | 5.37%                      |
| Offenses Against Property   | 16            | 4                           | 0                     | 10              | 1                             | 0                       | 0                         | 31    | 4.50%                      |
| Illegal Conduct             | 152           | 2                           | 0                     | 52              | 1                             | 0                       | 0                         | 207   | 30.04%                     |
| Status Offenses             | 38            | 1                           | 0                     | 30              | 0                             | 0                       | 0                         | 69    | 10.01%                     |
| Dependency/Neglect          | 4             | 1                           | 0                     | 2               | 0                             | 0                       | 0                         | 7     | 1.02%                      |
| Other Violation Proceedings | 0             | 0                           | 0                     | 0               | 0                             | 0                       | 0                         | 0     | 0.00%                      |
| Parentage                   | 162           | 17                          | 0                     | 146             | 8                             | 0                       | 0                         | 333   | 48.33%                     |
| Special Proceedings         | 0             | 0                           | 0                     | 0               | 0                             | 0                       | 0                         | 0     | 0.00%                      |
| Other                       | 1             | 1                           | 0                     | 2               | 1                             | 0                       | 0                         | 5     | 0.73%                      |
| Totals                      | 398           | 28                          | 0                     | 249             | 14                            | 0                       | 0                         | 689   |                            |