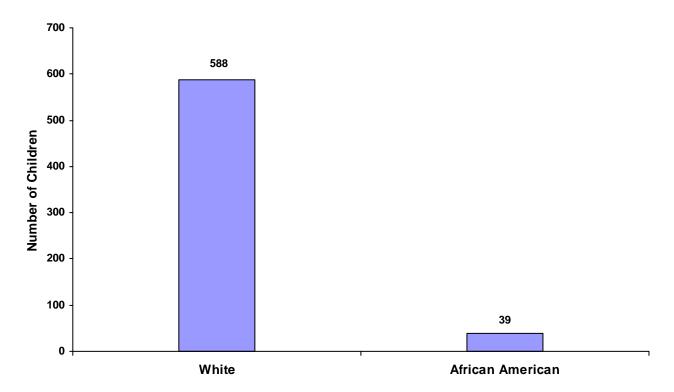

### Children Referred by Race and Sex for CY 2008

| Race             |       | Male | Female | Unknown | Total |
|------------------|-------|------|--------|---------|-------|
| White            |       | 362  | 226    | 0       | 588   |
| African American |       | 25   | 14     | 0       | 39    |
| Native American  |       | 0    | 0      | 0       | 0     |
| Asian            |       | 0    | 0      | 0       | 0     |
| Mixed            |       | 0    | 0      | 0       | 0     |
| Unknown          |       | 0    | 0      | 0       | 0     |
|                  | Total | 387  | 240    | 0       | 627   |

#### **Total Children by Race**