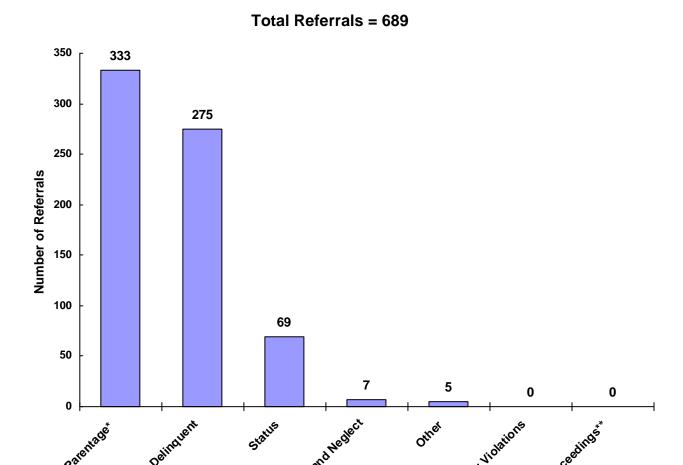

### Referrals by Type of Offense in CY 2008

Information from the Juvenile Court represents a total of 627 children and 683 cases that were reported to the TCJFCJ.

A Status offense is an offense committed by a child that if committed by an adult, would not be considered an offense or unlawful act. An example of this is smoking when not legally an adult.

<sup>\*</sup> Parentage includes: Custody, Visitation, Paternity/Legitimation and Child Support

<sup>\*\*</sup>Special Proceedings include: Judicial Review, Administrative Review, Foster Care Review, Request for Medical Treatment and Consent to Marry