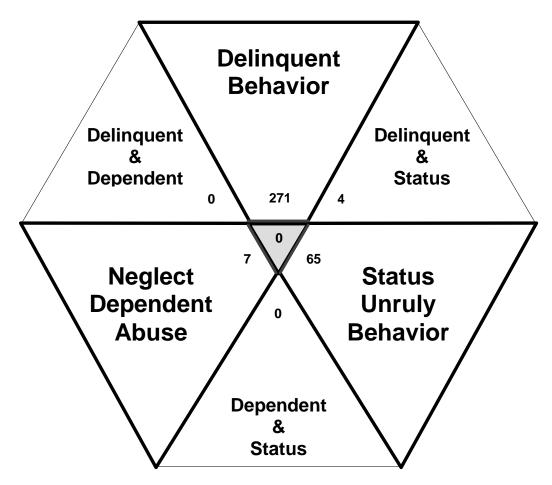

### Delinquent, Dependent/Neglect/Abuse, and Status/Unruly Referrals for CY 2008 Total = 347

The remaining referrals are for: Custody, Visitation, Paternity/Legitimation, Child Support, Special Procedures and Other Referrals Each child may be counted in more than one category

Total number of individual children for ALL referrals disposed by juvenile courts during CY 2008 equals 627

Children can have referrals in multiple categories. The drawing above shows that in the year 2008 there were 271 referrals to Lawrence County Juvenile Court for children with only delinquent offenses, 65 for those with only status/unruly behavior, and 7 for children with neglect, dependent or abuse referrals during the calendar year. There were 4 referrals for children that had a delinquent AND a status/unruly referral. There were 0 referrals for children with both delinquent behavior AND a neglect, dependent or abuse allegation. There were 0 referrals for children that had both a status/unruly referral AND a neglect, dependent or abuse allegation. Also, there were 0 referrals for children that had a delinquent referral, a status/unruly referral AND a neglect, dependent or abuse allegation.