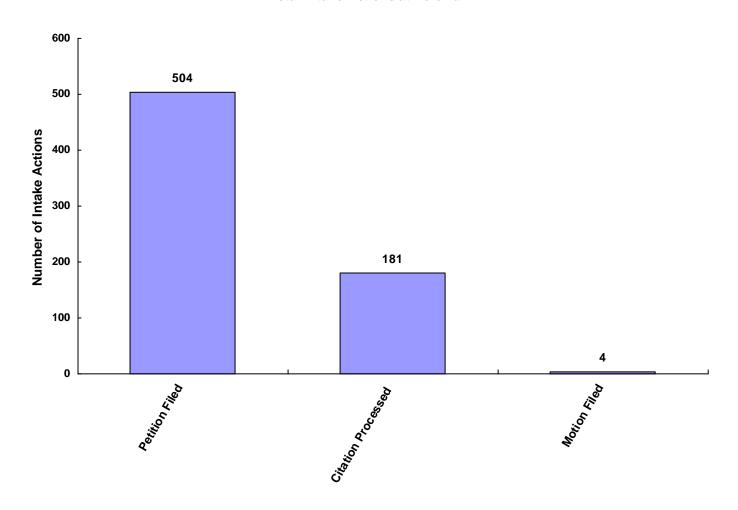

### TABLE OF CONTENTS

Report Numbers Listed Below are shown at the Bottom of each Report, followed by the Report Page Number

|                                                                                                   | Number |
|---------------------------------------------------------------------------------------------------|--------|
| Juvenile Court Referral Process                                                                   |        |
| Chart – The Juvenile Court Referral Process                                                       | 1      |
| Chart – Delinquent, Dependent/Neglect/Abuse, and Status/Unruly Referrals                          | 2      |
| Chart – Referrals by Type of Offense                                                              | 3      |
| Chart – Referrals for Status/Unruly Offenses                                                      | 4      |
| Children and Referral Counts by Race and Sex                                                      |        |
| Table – Children with Delinquent Referrals by Race and Sex                                        | 5      |
| Table - Children with Status/Unruly Referrals by Race and Sex                                     | 5      |
| Table – Children with Dependency/Neglect/Abuse Allegations by Race and Sex                        | 5      |
| Table – Referrals Delinquent Referrals by Race and Sex                                            | 6      |
| Table – Referrals Status/Unruly Referrals by Race and Sex                                         | 6      |
| Table – Referrals Dependency/Neglect/Abuse Allegations by Race and Sex                            | 6      |
| Table/Chart – Referrals by Age Group, Race and Sex                                                | 7      |
| Table/Chart - Children Referred by Age, Race and Sex                                              | 8      |
| Table/Chart - Children Referred by Race and Sex                                                   | 9      |
| Table/Chart – Children of Hispanic Origin by Race and Sex                                         | 10     |
| Table – Referrals by Type of Offense, Age Group, Race and Sex                                     | 11     |
| Living Arrangement of the Child at Time of Referral                                               |        |
| Table/Chart – Living Arrangement at Time of Referral by Race and Sex                              | 12     |
| School Status of Individual Children at Time of Referral to Juvenile Court                        |        |
| Table – Last Grade Completed by Children by Race and Sex                                          | 13     |
| Table – Children Enrolled in School                                                               | 13     |
| Table – Children Enrolled in Special Education                                                    | 13     |
| Referral Information by Race, Sex and Class of Referral/Offense                                   |        |
| Table/Chart – Class of Referrals by Race and Sex                                                  | 14     |
| Table - Referrals by Class and Type of Offense by Race and Sex                                    | 15     |
| Referral Reasons by Type, Race and Sex                                                            |        |
| Table – Referral Reasons by Type of Offense, Race and Sex                                         | 16     |
| Table – Top 4 Referral Reasons by Sex and Race                                                    | 17     |
| Table – Top 4 Referral Reasons by Sex, Race and Type of Offense                                   | 18     |
| Source of Referrals to the Juvenile Court                                                         |        |
| Table – Source of Referrals by Race and Sex                                                       | 19     |
| Table – Six Most Frequent Referral Reasons by Source, Race and Sex                                | 20     |
| Table – Source of Referrals by Type of Offense, Race and Sex                                      | 21     |
| Children Referred with Weapons Charges                                                            |        |
| Table/Chart - Children Referred for Unlawful Carrying/Possession of a Weapon by Age, Race and Sex | 22     |
| Table/Chart – Children Referred for Carrying Weapons on School Property                           | 23     |
| ntake Actions at Referral                                                                         |        |
| Table/Chart – Intake Actions at Referral by Race and Sex                                          | 24     |
| Table/Chart – Intake Actions of Referrals by Class of Offense, Race and Sex                       | 25     |