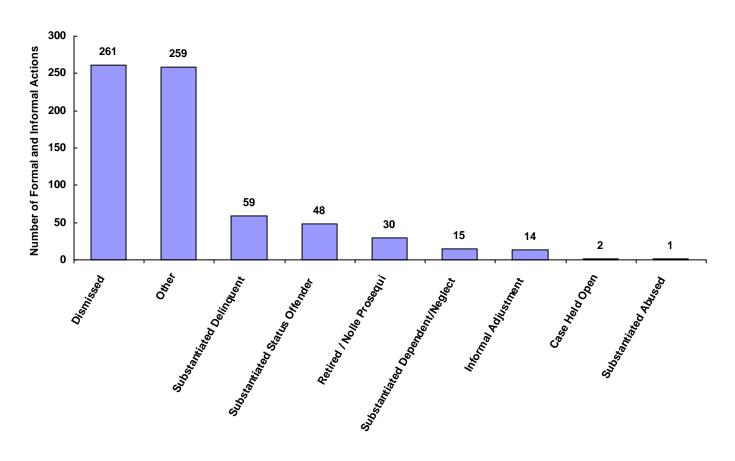

### TABLE OF CONTENTS

Report Numbers Listed Below are shown at the Bottom of each Report, followed by the Report Page Number

|                                                                                      | Report<br>Number |
|--------------------------------------------------------------------------------------|------------------|
| Detention Statistics at Referral                                                     |                  |
| Table – Detention Statistics at Referral by Individual Child by Race and Sex         | 26               |
| Table – Detention Statistics at Referral by Individual Case                          | 26               |
| Table – Placement After Secure Detention Hearing by Individual Child by Race and Sex | 27               |
| Table – Placement After Secure Detention Hearing by Individual Case                  | 27               |
| Dispositional Procedures                                                             |                  |
| Table – Procedures used to Dispose or Adjust All Referrals                           | 28               |
| Table – Referrals Disposed by Formal Adjudicatory Proceedings                        | 28               |
| Table – Referrals Disposed by Other Actions                                          | 28               |
| Formal and Informal Actions                                                          |                  |
| Table/Chart – Formal and Informal Actions by Race and Sex                            | 29               |
| Table – Formal and Informal Actions by Type of Offense, Race and Sex                 | 30               |
| Table – Formal and Informal Actions by Class of Referral, Race and Sex               | 31               |
| Children Transferred to Adult Court                                                  |                  |
| Table/Chart - Children Transferred to Adult Court by Age, Race and Sex               | 32               |
| Outcomes by Type of Disposition                                                      |                  |
| Table – Outcomes by Type of Disposition, Race and Sex                                | 33               |
| Juvenile Court Referrals Disposed County-Wide Based on Number of Referrals           |                  |
| Table/Chart – Breakdown of Referrals by Court Personnel Executing the Action         | 34               |