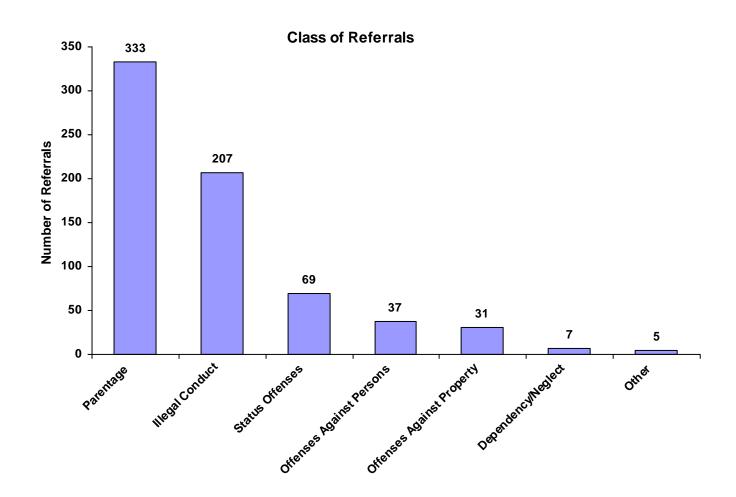

#### Class of Referrals by Race and Sex for CY 2008

|                             | White<br>Male | African<br>American<br>Male | Other<br>Race<br>Male | White<br>Female | African<br>American<br>Female | Other<br>Race<br>Female | Unknown<br>Race or<br>Sex | Total | % of<br>Total<br>Referrals |
|-----------------------------|---------------|-----------------------------|-----------------------|-----------------|-------------------------------|-------------------------|---------------------------|-------|----------------------------|
| Offenses Against Persons    | 25            | 2                           | 0                     | 7               | 3                             | 0                       | 0                         | 37    | 5.37%                      |
| Offenses Against Property   | 16            | 4                           | 0                     | 10              | 1                             | 0                       | 0                         | 31    | 4.50%                      |
| Illegal Conduct             | 152           | 2                           | 0                     | 52              | 1                             | 0                       | 0                         | 207   | 30.04%                     |
| Status Offenses             | 38            | 1                           | 0                     | 30              | 0                             | 0                       | 0                         | 69    | 10.01%                     |
| Dependency/Neglect          | 4             | 1                           | 0                     | 2               | 0                             | 0                       | 0                         | 7     | 1.02%                      |
| Other Violation Proceedings | 0             | 0                           | 0                     | 0               | 0                             | 0                       | 0                         | 0     | 0.00%                      |
| Parentage                   | 162           | 17                          | 0                     | 146             | 8                             | 0                       | 0                         | 333   | 48.33%                     |
| Special Proceedings         | 0             | 0                           | 0                     | 0               | 0                             | 0                       | 0                         | 0     | 0.00%                      |
| Other                       | 1             | 1                           | 0                     | 2               | 1                             | 0                       | 0                         | 5     | 0.73%                      |
| Totals                      | 398           | 28                          | 0                     | 249             | 14                            | 0                       | 0                         | 689   |                            |