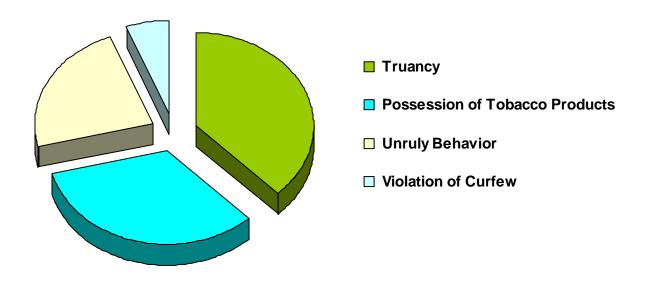

### Referrals for Status/Unruly Offenses in CY 2008 Total Status/Unruly Referrals = 69

| Referral Reason                  | Count | Percent |
|----------------------------------|-------|---------|
| Truancy                          | 26    | 37.68%  |
| Possession of Tobacco Products   | 23    | 33.33%  |
| Unruly Behavior                  | 16    | 23.19%  |
| Violation of Curfew              | 4     | 5.80%   |
| Violation of a Valid Court Order | 0     | 0.00%   |
| Out-of-State Runaway             | 0     | 0.00%   |
| In-State Runaway                 | 0     | 0.00%   |
| Total                            | 69    |         |