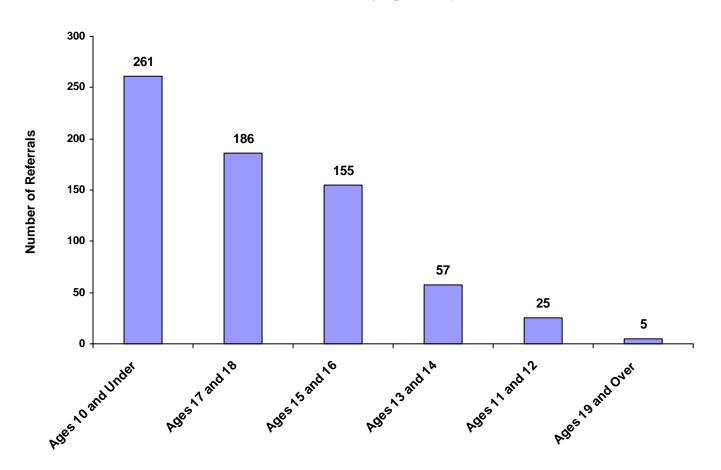

### Referrals by Age Group, Race and Sex for CY 2008

|                      | White<br>Male | African<br>American<br>Male | Other<br>Race<br>Male | White<br>Female | African<br>American<br>Female | Other<br>Race<br>Female | Unknown<br>Race or<br>Sex | Total | % of<br>Total<br>Referrals |
|----------------------|---------------|-----------------------------|-----------------------|-----------------|-------------------------------|-------------------------|---------------------------|-------|----------------------------|
| Birth through Age 10 | 130           | 11                          | 0                     | 114             | 6                             | 0                       | 0                         | 261   | 37.88%                     |
| Ages 11 and 12       | 13            | 4                           | 0                     | 7               | 1                             | 0                       | 0                         | 25    | 3.63%                      |
| Ages 13 and 14       | 30            | 2                           | 0                     | 22              | 3                             | 0                       | 0                         | 57    | 8.27%                      |
| Ages 15 and 16       | 101           | 8                           | 0                     | 43              | 3                             | 0                       | 0                         | 155   | 22.50%                     |
| Ages 17 and 18       | 121           | 3                           | 0                     | 61              | 1                             | 0                       | 0                         | 186   | 27.00%                     |
| Ages 19 and Over     | 3             | 0                           | 0                     | 2               | 0                             | 0                       | 0                         | 5     | 0.73%                      |
| Unknown Age          | 0             | 0                           | 0                     | 0               | 0                             | 0                       | 0                         | 0     | 0.00%                      |
| All Age Group Totals | 398           | 28                          | 0                     | 249             | 14                            | 0                       | 0                         | 689   |                            |

### **Total Referrals by Age Group**