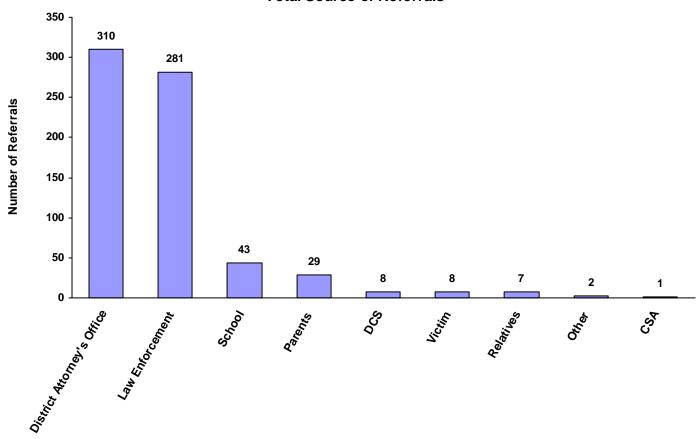

0     | 0.00%                      |
| Unknown                    | 0             | 0                           | 0                     | 0               | 0                             | 0                       | 0                         | 0     | 0.00%                      |
| Other                      | 1             | 1                           | 0                     | 0               | 0                             | 0                       | 0                         | 2     | 0.29%                      |
| Totals                     | 398           | 28                          | 0                     | 249             | 14                            | 0                       | 0                         | 689   |                            |

#### **Total Source of Referrals**



Six Most Frequent Referral Reasons by Source, Race and Sex for CY 2008

|                                         | White<br>Male | African<br>American<br>Male | Other<br>Race<br>Male | White<br>Female | African<br>American<br>Female | Other<br>Race<br>Female | Unknown<br>Race or<br>Sex | Total |
|-----------------------------------------|---------------|-----------------------------|-----------------------|-----------------|-------------------------------|-------------------------|---------------------------|-------|
| Law Enforcement                         |               |                             |                       |                 |                               |                         |                           |       |
| 1 . Traffic                             | 111