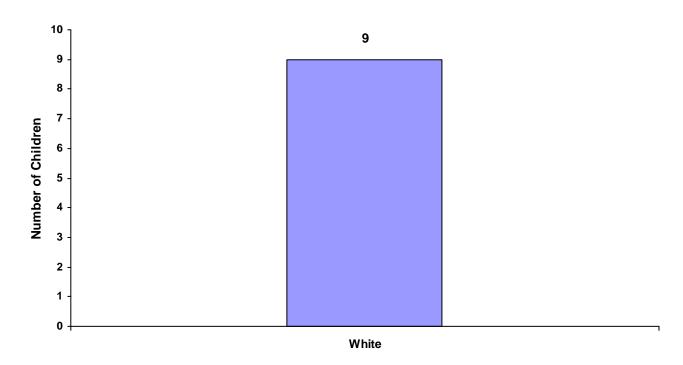

### Children of Hispanic Origin by Race and Sex for CY 2008

| Race             | Male | Female | Unknown | Total |
|------------------|------|--------|---------|-------|
| White            | 7    | 2      | 0       | 9     |
| African American | 0    | 0      | 0       | 0     |
| Native American  | 0    | 0      | 0       | 0     |
| Asian            | 0    | 0      | 0       | 0     |
| Mixed            | 0    | 0      | 0       | 0     |
| Unknown          | 0    | 0      | 0       | 0     |
| Total            | 7    | 2      | 0       | 9     |

### **Total Children of Hispanic Origin by Race**

Referrals by Type of Offense, Age Group, Race and Sex for CY 2008

|                      |       | White<br>Male | African<br>American<br>Male | Other<br>Race<br>Male | White<br>Female | African<br>American<br>Female | Other<br>Race<br>Female | Unknown<br>Race or<br>Sex | Tota |
|----------------------|-------|---------------|-----------------------------|-----------------------|-----------------|-------------------------------|-------------------------|---------------------------|------|
| Delinquent           |       |               |                             |                       |                 |                               |                         |                           |      |
| Ages 10 and Under    |       | 2             | 1                           | 0                     | 1               | 0                             | 0                       | 0                         | 4    |
| Ages 11 through 12   |       | 2             | 0                           | 0                     | 0               | 1                             | 0                       | 0                         | ;    |
| Ages 13 through 14   |       | 11            | 1                           | 0                     | 8               | 1                             | 0                       | 0                         | 2    |
| Ages 15 through 16   |       | 78            | 3                           | 0                     | 24              | 2                             | 0                       | 0                         | 10   |
| Ages 17 through 18   |       | 99            | 3                           | 0                     | 36              | 1                             | 0                       | 0                         | 13   |
| Ages 19 and Over     |       | 1             | 0                           | 0                     | 0               | 0                             | 0                       | 0                         |      |
|                      | Total | 193           | 8                           | 0                     | 69              | 5                             | 0                       | 0                         | 27   |
| Status               |       |               |                             |                       |                 |                               |                         |                           |      |
| Ages 10 and Under    |       | 5             | 0                           | 0                     | 0               | 0                             | 0                       | 0                         |      |
| Ages 11 through 12   |       | 1             | 0                           | 0                     | 0               | 0                             | 0                       | 0                         |      |
| Ages 13 through 14   |       | 12            | 1                           | 0                     | 7               | 0                             | 0                       | 0                         | 2    |
| Ages 15 through 16   |       | 12            | 0                           | 0                     | 10              | 0                             | 0                       | 0                         | 2    |
| Ages 17 through 18   |       | 8             | 0                           | 0                     | 13              | 0                             | 0                       | 0                         | 2    |
| Ages 19 and Over     |       | 0             | 0                           | 0                     | 0               | 0                             | 0                       | 0                         |      |
|                      | Total | 38            | 1                           | 0                     | 30              | 0                             | 0                       | 0                         | 6    |
| Dependency and Negle | ect   |               |                             |                       |                 |                               |                         |                           |      |
| Ages 10 and Under    |       | 3             | 1                           | 0                     | 2               | 0                             | 0                       | 0                         |      |
| Ages 11 through 12   |       | 1             | 0                           | 0                     | 0               | 0                             | 0                       | 0                         |      |
| Ages 13 through 14   |       | 0             | 0                           | 0                     | 0               | 0                             | 0                       | 0                         |      |
| Ages 15 through 16   |       | 0             | 0                           | 0                     | 0               | 0                             | 0                       | 0                         |      |
| Ages 17 through 18   |       | 0             | 0                           | 0                     | 0               | 0                             | 0                       | 0                         |      |
| Ages 19 and Over     |       | 0             | 0                           | 0                     | 0               | 0                             | 0                       | 0                         |      |
|                      | Total | 4             | 1                           | 0                     | 2               | 0                             | 0                       | 0                         |      |
| Other Violations     |       |               |                             |                       |                 |                               |                         |                           |      |
| Ages 10 and Under    |       | 0             | 0                           | 0                     | 0               | 0                             | 0                       | 0                         |      |
| Ages 11 through 12   |       | 0             | 0                           | 0                     | 0               | 0                             | 0                       | 0                         |      |
| Ages 13 through 14   |       | 0             | 0                           | 0                     | 0               | 0                             | 0                       | 0                         |      |
| Ages 15 through 16   |       | 0             | 0                           | 0                     | 0               | 0                             | 0                       | 0                         |      |
| Ages 17 through 18   |       | 0             | 0                           | 0                     | 0               | 0                             | 0                       | 0                         |      |
| Ages 19 and Over     |       | 0             | 0                           | 0                     | 0               | 0                             | 0                       | 0                         |      |
|                      | Total | 0             | 0                           | 0                     | 0               | 0                             | 0                       | 0                         |      |