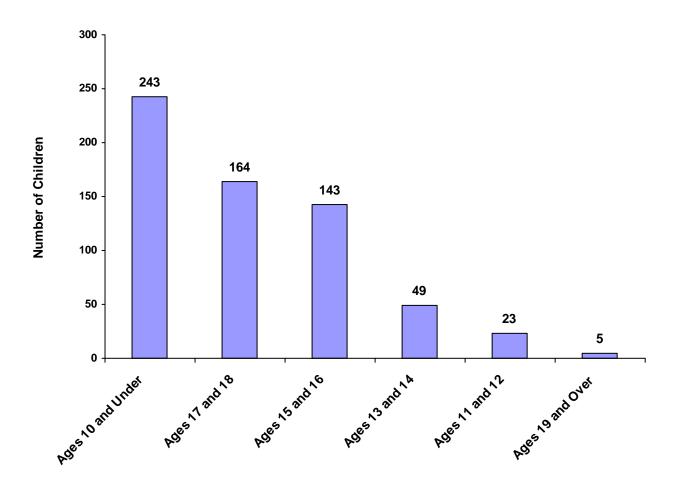

#### Children Referred by Age Group, Race and Sex for CY 2008

|                    | White<br>Male | African<br>American<br>Male | Other<br>Race<br>Male | White<br>Female | African<br>American<br>Female | Other<br>Race<br>Female | Unknown<br>Race or<br>Sex | Total | % of All<br>Children<br>Referred |
|--------------------|---------------|-----------------------------|-----------------------|-----------------|-------------------------------|-------------------------|---------------------------|-------|----------------------------------|
| Ages 10 and Under  | 123           | 11                          | 0                     | 103             | 6                             | 0                       | 0                         | 243   | 38.76%                           |
| Ages 11 through 12 | 11            | 4                           | 0                     | 7               | 1                             | 0                       | 0                         | 23    | 3.67%                            |
| Ages 13 through 14 | 25            | 2                           | 0                     | 19              | 3                             | 0                       | 0                         | 49    | 7.81%                            |
| Ages 15 through 16 | 94            | 6                           | 0                     | 40              | 3                             | 0                       | 0                         | 143   | 22.81%                           |
| Ages 17 through 18 | 106           | 2                           | 0                     | 55              | 1                             | 0                       | 0                         | 164   | 26.16%                           |
| Ages 19 and Over   | 3             | 0                           | 0                     | 2               | 0                             | 0                       | 0                         | 5     | 0.80%                            |
| Total              | 362           | 25                          | 0                     | 226             | 14                            | 0                       | 0                         | 627   |                                  |

#### **Total Children by Age Group**