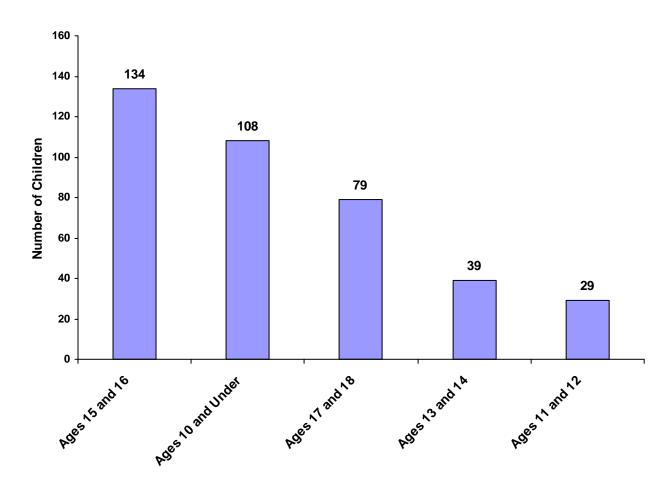

#### Children Referred by Age Group, Race and Sex for CY 2008

|                    | White<br>Male | African<br>American<br>Male | Other<br>Race<br>Male | White<br>Female | African<br>American<br>Female | Other<br>Race<br>Female | Unknown<br>Race or<br>Sex | Total | % of All<br>Children<br>Referred |
|--------------------|---------------|-----------------------------|-----------------------|-----------------|-------------------------------|-------------------------|---------------------------|-------|----------------------------------|
| Ages 10 and Under  | 45            | 0                           | 0                     | 42              | 1                             | 0                       | 20                        | 108   | 27.76%                           |
| Ages 11 through 12 | 17            | 0                           | 1                     | 9               | 0                             | 0                       | 2                         | 29    | 7.46%                            |
| Ages 13 through 14 | 27            | 0                           | 0                     | 10              | 0                             | 1                       | 1                         | 39    | 10.03%                           |
| Ages 15 through 16 | 87            | 0                           | 0                     | 46              | 0                             | 0                       | 1                         | 134   | 34.45%                           |
| Ages 17 through 18 | 50            | 0                           | 0                     | 29              | 0                             | 0                       | 0                         | 79    | 20.31%                           |
| Ages 19 and Over   | 0             | 0                           | 0                     | 0               | 0                             | 0                       | 0                         | 0     | 0.00%                            |
| Total              | 226           | 0                           | 1                     | 136             | 1                             | 1                       | 24                        | 389   |                                  |

#### **Total Children by Age Group**