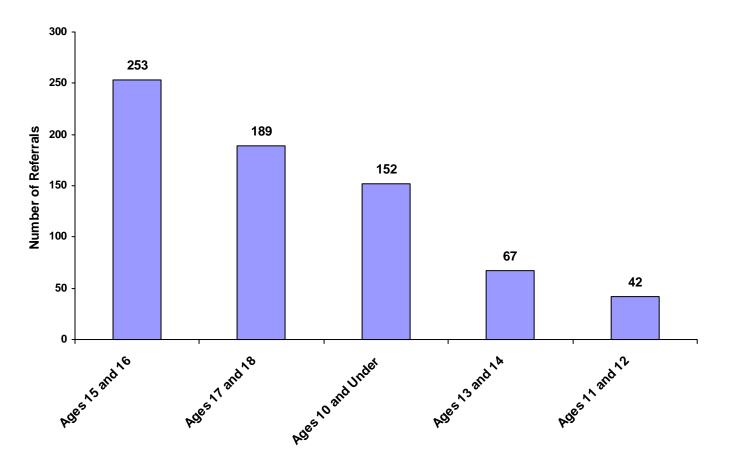

### Referrals by Age Group, Race and Sex for CY 2008

|                      | White<br>Male | African<br>American<br>Male | Other<br>Race<br>Male | White<br>Female | African<br>American<br>Female | Other<br>Race<br>Female | Unknown<br>Race or<br>Sex | Total | % of<br>Total<br>Referrals |
|----------------------|---------------|-----------------------------|-----------------------|-----------------|-------------------------------|-------------------------|---------------------------|-------|----------------------------|
| Birth through Age 10 | 68            | 0                           | 0                     | 55              | 1                             | 0                       | 28                        | 152   | 21.62%                     |
| Ages 11 and 12       | 26            | 0                           | 1                     | 11              | 0                             | 0                       | 4                         | 42    | 5.97%                      |
| Ages 13 and 14       | 46            | 0                           | 0                     | 13              | 0                             | 3                       | 5                         | 67    | 9.53%                      |
| Ages 15 and 16       | 174           | 0                           | 0                     | 78              | 0                             | 0                       | 1                         | 253   | 35.99%                     |
| Ages 17 and 18       | 128           | 0                           | 0                     | 61              | 0                             | 0                       | 0                         | 189   | 26.88%                     |
| Unknown Age          | 0             | 0                           | 0                     | 0               | 0                             | 0                       | 0                         | 0     | 0.00%                      |
| All Age Group Totals | 442           | 0                           | 1                     | 218             | 1                             | 3                       | 38                        | 703   |                            |

#### **Total Referrals by Age Group**