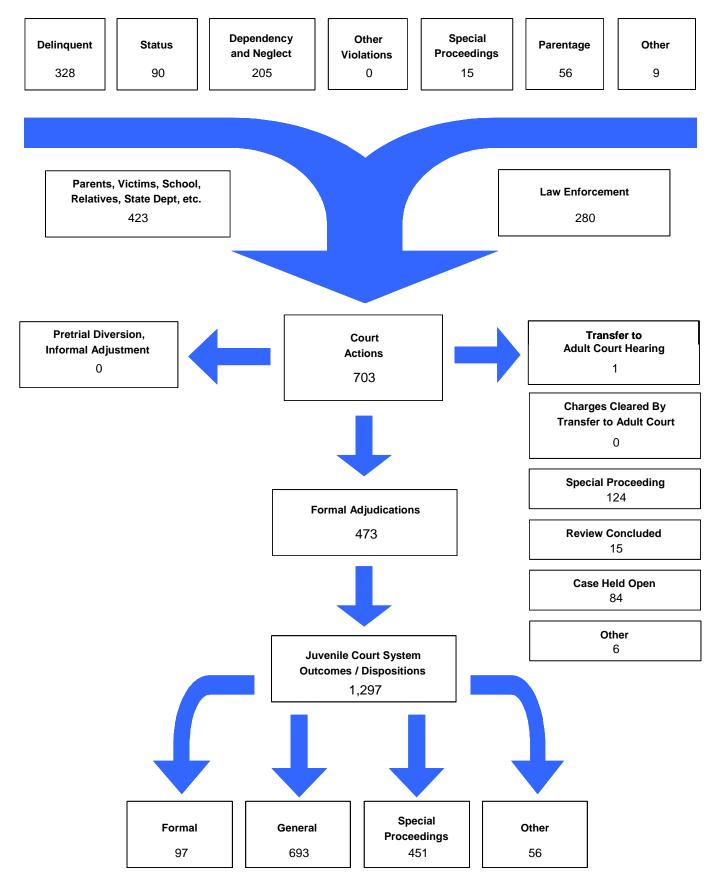

### The Juvenile Court Referral Process for CY 2008

Delinquent, Dependent/Neglect/Abuse, and Status/Unruly Referrals for CY 2008

Total = 575

The remaining referrals are for: Custody, Visitation, Paternity/Legitimation, Child Support, Special Procedures and Other Referrals Each child may be counted in more than one category