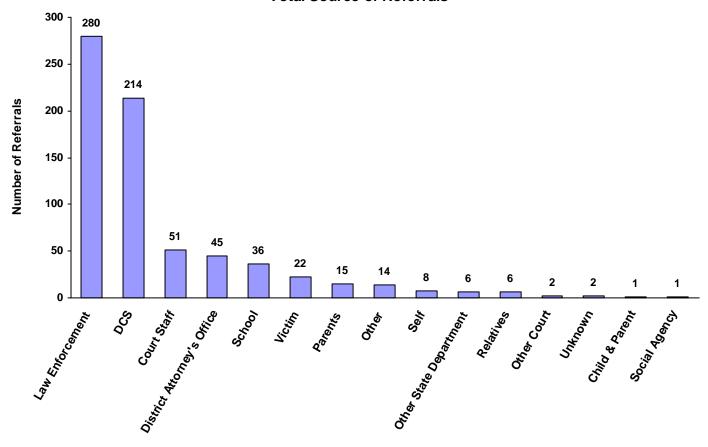

0     | 0.00%                      |
| Unknown                    | 1             | 0                           | 0                     | 1               | 0                             | 0                       | 0                         | 2     | 0.28%                      |
| Other                      | 3             | 0                           | 1                     | 8               | 0                             | 0                       | 2                         | 14    | 1.99%                      |
| Totals                     | 442           | 0                           | 1                     | 218             | 1                             | 3                       | 38                        | 703   |                            |

#### **Total Source of Referrals**



Six Most Frequent Referral Reasons by Source, Race and Sex for CY 2008

|                                         | White<br>Male | African<br>American<br>Male | Other<br>Race<br>Male | White<br>Female | African<br>American<br>Female | Other<br>Race<br>Female | Unknown<br>Race or<br>Sex | Tota |
|-----------------------------------------|---------------|-----------------------------|-----------------------|-----------------|-------------------------------|-------------------------|---------------------------|------|
| Law Enforcement                         |               |                             |                       |                 |                               |                         |                           |      |
| 1 . Traffic                             | 70