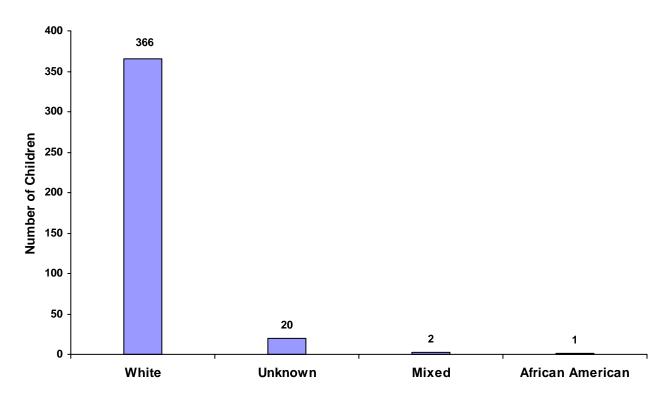

### Children Referred by Race and Sex for CY 2008

| Race                   |       | Male | Female | Unknown | Total |
|------------------------|-------|------|--------|---------|-------|
| White                  |       | 226  | 136    | 4       | 366   |
| African American       |       | 0    | 1      | 0       | 1     |
| <b>Native American</b> |       | 0    | 0      | 0       | 0     |
| Asian                  |       | 0    | 0      | 0       | 0     |
| Mixed                  |       | 1    | 1      | 0       | 2     |
| Unknown                |       | 4    | 5      | 11      | 20    |
| 7                      | Total | 231  | 143    | 15      | 389   |

#### **Total Children by Race**