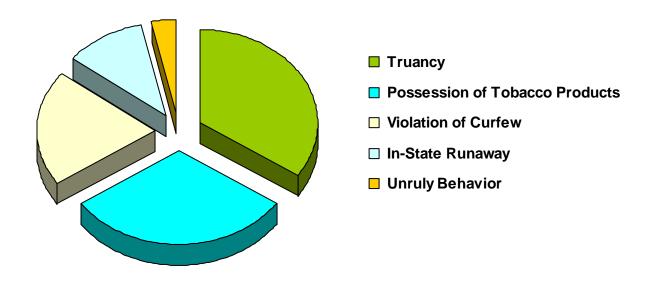

### Referrals for Status/Unruly Offenses in CY 2008 **Total Status/Unruly Referrals = 90**

| Referral Reason                  | Count | Percent |
|----------------------------------|-------|---------|
| Truancy                          | 31    | 34.44%  |
| Possession of Tobacco Products   | 28    | 31.11%  |
| Violation of Curfew              | 18    | 20.00%  |
| In-State Runaway                 | 10    | 11.11%  |
| Unruly Behavior                  | 3     | 3.33%   |
| Violation of a Valid Court Order | 0     | 0.00%   |
| Out-of-State Runaway             | 0     | 0.00%   |
| Total                            | 90    |         |