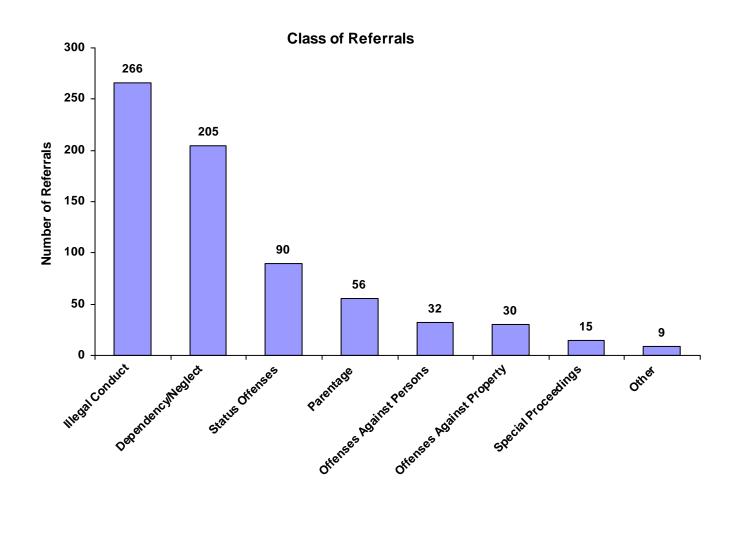

#### Class of Referrals by Race and Sex for CY 2008

|                             | White<br>Male | African<br>American<br>Male | Other<br>Race<br>Male | White<br>Female | African<br>American<br>Female | Other<br>Race<br>Female | Unknown<br>Race or<br>Sex | Total | % of<br>Total<br>Referrals |
|-----------------------------|---------------|-----------------------------|-----------------------|-----------------|-------------------------------|-------------------------|---------------------------|-------|----------------------------|
| Offenses Against Persons    | 22            | 0                           | 0                     | 10              | 0                             | 0                       | 0                         | 32    | 4.55%                      |
| Offenses Against Property   | 19            | 0                           | 0                     | 11              | 0                             | 0                       | 0                         | 30    | 4.27%                      |
| Illegal Conduct             | 191           | 0                           | 0                     | 75              | 0                             | 0                       | 0                         | 266   | 37.84%                     |
| Status Offenses             | 64            | 0                           | 0                     | 23              | 0                             | 0                       | 3                         | 90    | 12.80%                     |
| Dependency/Neglect          | 104           | 0                           | 0                     | 75              | 1                             | 3                       | 22                        | 205   | 29.16%                     |
| Other Violation Proceedings | 0             | 0                           | 0                     | 0               | 0                             | 0                       | 0                         | 0     | 0.00%                      |
| Parentage                   | 24            | 0                           | 1                     | 19              | 0                             | 0                       | 12                        | 56    | 7.97%                      |
| Special Proceedings         | 13            | 0                           | 0                     | 2               | 0                             | 0                       | 0                         | 15    | 2.13%                      |
| Other                       | 5             | 0                           | 0                     | 3               | 0                             | 0                       | 1                         | 9     | 1.28%                      |
| Totals                      | 442           | 0                           | 1                     | 218             | 1                             | 3                       | 38                        | 703   |                            |