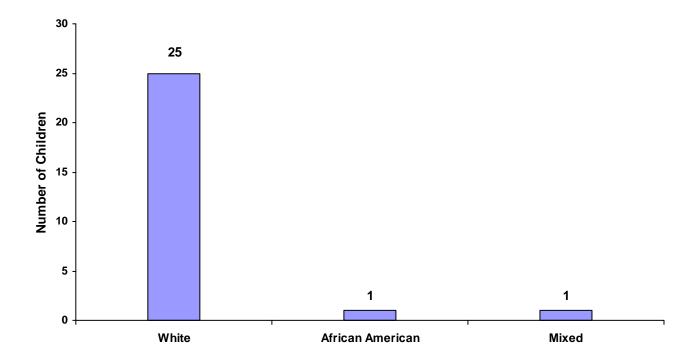

### Children of Hispanic Origin by Race and Sex for CY 2008

| Race             | Male | Female | Unknown | Total |
|------------------|------|--------|---------|-------|
| White            | 11   | 13     | 1       | 25    |
| African American | 0    | 1      | 0       | 1     |
| Native American  | 0    | 0      | 0       | 0     |
| Asian            | 0    | 0      | 0       | 0     |
| Mixed            | 1    | 0      | 0       | 1     |
| Unknown          | 0    | 0      | 0       | 0     |
| Total            | 12   | 14     | 1       | 27    |

#### **Total Children of Hispanic Origin by Race**

Referrals by Type of Offense, Age Group, Race and Sex for CY 2008

|                      |       | White<br>Male | African<br>American<br>Male | Other<br>Race<br>Male | White<br>Female | African<br>American<br>Female | Other<br>Race<br>Female | Unknown<br>Race or<br>Sex | Total |
|----------------------|-------|---------------|-----------------------------|-----------------------|-----------------|-------------------------------|-------------------------|---------------------------|-------|
| Delinquent           |       |               |                             |                       |                 |                               |                         |                           |       |
| Ages 10 and Under    |       | 5             | 0                           | 0                     | 1               | 0                             | 0                       | 0                         | 6     |
| Ages 11 through 12   |       | 3             | 0                           | 0                     | 1               | 0                             | 0                       | 0                         | 4     |
| Ages 13 through 14   |       | 19            | 0                           | 0                     | 6               | 0                             | 0                       | 0                         | 2     |
| Ages 15 through 16   |       | 115           | 0                           | 0                     | 49              | 0                             | 0                       | 0                         | 164   |
| Ages 17 through 18   |       | 90            | 0                           | 0                     | 39              | 0                             | 0                       | 0                         | 129   |
| Ages 19 and Over     |       | 0             | 0                           | 0                     | 0               | 0                             | 0                       | 0                         | (     |
|                      | Total | 232           | 0                           | 0                     | 96              | 0                             | 0                       | 0                         | 328   |
| Status               |       |               |                             |                       |                 |                               |                         |                           |       |
| Ages 10 and Under    |       | 1             | 0                           | 0                     | 0               | 0                             | 0                       | 0                         |       |
| Ages 11 through 12   |       | 5             | 0                           | 0                     | 2               | 0                             | 0                       | 1                         | 1     |
| Ages 13 through 14   |       | 5             | 0                           | 0                     | 2               | 0                             | 0                       | 2                         | !     |
| Ages 15 through 16   |       | 35            | 0                           | 0                     | 11              | 0                             | 0                       | 0                         | 4     |
| Ages 17 through 18   |       | 18            | 0                           | 0                     | 8               | 0                             | 0                       | 0                         | 20    |
| Ages 19 and Over     |       | 0             | 0                           | 0                     | 0               | 0                             | 0                       | 0                         |       |
|                      | Total | 64            | 0                           | 0                     | 23              | 0                             | 0                       | 3                         | 90    |
| Dependency and Negle | ect   |               |                             |                       |                 |                               |                         |                           |       |
| Ages 10 and Under    |       | 44            | 0                           | 0                     | 38              | 1                             | 0                       | 17                        | 10    |
| Ages 11 through 12   |       | 16            | 0                           | 0                     | 7               | 0                             | 0                       | 3                         | 2     |
| Ages 13 through 14   |       | 19            | 0                           | 0                     | 4               | 0                             | 3                       | 2                         | 28    |
| Ages 15 through 16   |       | 12            | 0                           | 0                     | 14              | 0                             | 0                       | 0                         | 20    |
| Ages 17 through 18   |       | 13            | 0                           | 0                     | 12              | 0                             | 0                       | 0                         | 2     |
| Ages 19 and Over     |       | 0             | 0                           | 0                     | 0               | 0                             | 0                       | 0                         |       |
|                      | Total | 104           | 0                           | 0                     | 75              | 1                             | 3                       | 22                        | 20    |
| Other Violations     |       |               |                             |                       |                 |                               |                         |                           |       |
| Ages 10 and Under    |       | 0             | 0                           | 0                     | 0               | 0                             | 0                       | 0                         | (     |
| Ages 11 through 12   |       | 0             | 0                           | 0                     | 0               | 0                             | 0                       | 0                         | (     |
| Ages 13 through 14   |       | 0             | 0                           | 0                     | 0               | 0                             | 0                       | 0                         |       |
| Ages 15 through 16   |       | 0             | 0                           | 0                     | 0               | 0                             | 0                       | 0                         | (     |
| Ages 17 through 18   |       | 0             | 0                           | 0                     | 0               | 0                             | 0                       | 0                         |       |
| Ages 19 and Over     |       | 0             | 0                           | 0                     | 0               | 0                             | 0                       | 0                         |       |
|                      | Total | 0             | 0                           | 0                     | 0               | 0                             | 0                       | 0                         |       |