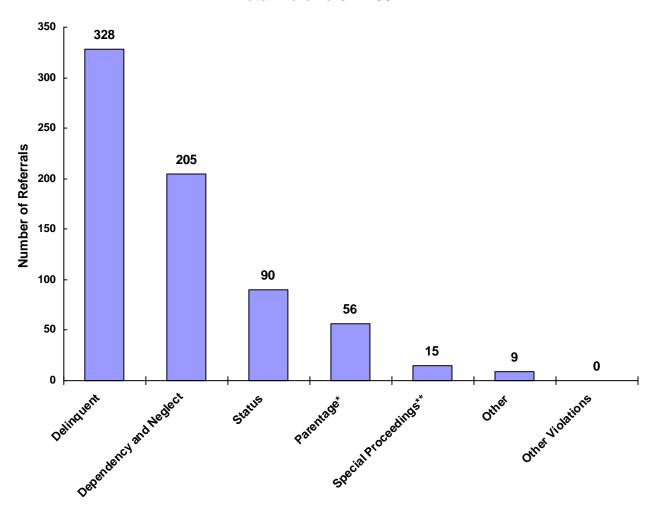

### Referrals by Type of Offense in CY 2008

<sup>\*</sup> Parentage includes: Custody, Visitation, Paternity/Legitimation and Child Support

Information from the Juvenile Court represents a total of 389 children and 618 cases that were reported to the TCJFCJ.

A Status offense is an offense committed by a child that if committed by an adult, would not be considered an offense or unlawful act. An example of this is smoking when not legally an adult.

<sup>\*\*</sup>Special Proceedings include: Judicial Review, Administrative Review, Foster Care Review, Request for Medical Treatment and Consent to Marry