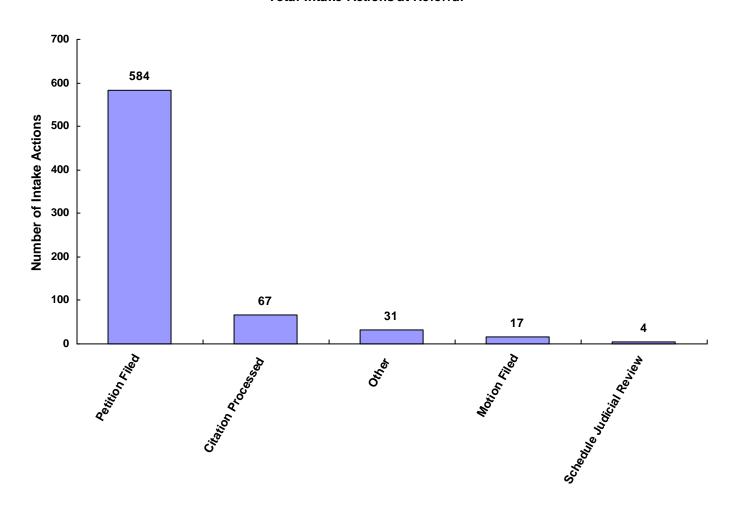

#### **Total Children of Hispanic Origin by Race**

Referrals by Type of Offense, Age Group, Race and Sex for CY 2008

|                      |       | White<br>Male | African<br>American<br>Male | Other<br>Race<br>Male | White<br>Female | African<br>American<br>Female | Other<br>Race<br>Female | Unknown<br>Race or<br>Sex | Total |
|----------------------|-------|---------------|-----------------------------|-----------------------|-----------------|-------------------------------|-------------------------|---------------------------|-------|
| Delinquent           |       |               |                             |                       |                 |                               |                         |                           |       |
| Ages 10 and Under    |       | 5             | 0                           | 0                     | 1               | 0                             | 0                       | 0                         | 6     |
| Ages 11 through 12   |       | 3             | 0                           | 0                     | 1               | 0                             | 0                       | 0                         | 4     |
| Ages 13 through 14   |       | 19            | 0                           | 0                     | 6               | 0                             | 0                       | 0                         | 2     |
| Ages 15 through 16   |       | 115           | 0                           | 0                     | 49              | 0                             | 0                       | 0                         | 164   |
| Ages 17 through 18   |       | 90            | 0                           | 0                     | 39              | 0                             | 0                       | 0                         | 129   |
| Ages 19 and Over     |       | 0             | 0                           | 0                     | 0               | 0                             | 0                       | 0                         | (     |
|                      | Total | 232           | 0                           | 0                     | 96              | 0                             | 0                       | 0                         | 328   |
| Status               |       |               |                             |                       |                 |                               |                         |                           |       |
| Ages 10 and Under    |       | 1             | 0                           | 0                     | 0               | 0                             | 0                       | 0                         |       |
| Ages 11 through 12   |       | 5             | 0                           | 0                     | 2               | 0                             | 0                       | 1                         | 1     |
| Ages 13 through 14   |       | 5             | 0                           | 0                     | 2               | 0                             | 0                       | 2                         | !     |
| Ages 15 through 16   |       | 35            | 0                           | 0                     | 11              | 0                             | 0                       | 0                         | 4     |
| Ages 17 through 18   |       | 18            | 0                           | 0                     | 8               | 0                             | 0                       | 0                         | 20    |
| Ages 19 and Over     |       | 0             | 0                           | 0                     | 0               | 0                             | 0                       | 0                         |       |
|                      | Total | 64            | 0                           | 0                     | 23              | 0                             | 0                       | 3                         | 90    |
| Dependency and Negle | ect   |               |                             |                       |                 |                               |                         |                           |       |
| Ages 10 and Under    |       | 44            | 0                           | 0                     | 38              | 1                             | 0                       | 17                        | 10    |
| Ages 11 through 12   |       | 16            | 0                           | 0                     | 7               | 0                             | 0                       | 3                         | 2     |
| Ages 13 through 14   |       | 19            | 0                           | 0                     | 4               | 0                             | 3                       | 2                         | 28    |
| Ages 15 through 16   |       | 12            | 0                           | 0                     | 14              | 0                             | 0                       | 0                         | 20    |
| Ages 17 through 18   |       | 13            | 0                           | 0                     | 12              | 0                             | 0                       | 0                         | 2     |
| Ages 19 and Over     |       | 0             | 0                           | 0                     | 0               | 0                             | 0                       | 0                         |       |
|                      | Total | 104           | 0                           | 0                     | 75              | 1                             | 3                       | 22                        | 20    |
| Other Violations     |       |               |                             |                       |                 |                               |                         |                           |       |
| Ages 10 and Under    |       | 0             | 0                           | 0                     | 0               | 0                             | 0                       | 0                         | (     |
| Ages 11 through 12   |       | 0             | 0                           | 0                     | 0               | 0                             | 0                       | 0                         | (     |
| Ages 13 through 14   |       | 0             | 0                           | 0                     | 0               | 0                             | 0                       | 0                         |       |
| Ages 15 through 16   |       | 0             | 0                           | 0                     | 0               | 0                             | 0                       | 0                         | (     |
| Ages 17 through 18   |       | 0             | 0                           | 0                     | 0               | 0                             | 0                       | 0                         |       |
| Ages 19 and Over     |       | 0             | 0                           | 0                     | 0               | 0                             | 0                       | 0                         |       |
|                      | Total | 0             | 0                           | 0                     | 0               | 0                             | 0                       | 0                         |       |

Referrals by Type of Offense, Age Group, Race and Sex for CY 2008

|                     |          | White | African<br>American | Other<br>Race | White  | African<br>American | Other<br>Race | Unknown<br>Race or | Tota |
|---------------------|----------|-------|---------------------|---------------|--------|---------------------|---------------|--------------------|------|
| Special Proceedings |          | Male  | Male                | Male          | Female | Female              | Female        | Sex                |      |
| Ages 10 and Under   |          | 18    | 0                   | 0             | 16     | 0                   | 0             | 10                 | 44   |
| Ages 11 through 12  |          | 2     | 0                   | 1             | 1      | 0                   | 0             | 0                  | -    |
| Ages 13 through 14  |          | 2     | 0                   | 0             | 1      | 0                   | 0             | 1                  |      |
| Ages 15 through 16  |          | 11    | 0                   | 0             | 3      | 0                   | 0             | 1                  | 1    |
| Ages 17 through 18  |          | 4     | 0                   | 0             | 0      | 0                   | 0             | 0                  |      |
| Ages 19 and Over    |          | 0     | 0                   | 0             | 0      | 0                   | 0             | 0                  | (    |
|                     | Total    | 37    | 0                   | 1             | 21     | 0                   | 0             | 12                 | 7    |
| Other               |          |       |                     |               |        |                     |               |                    |      |
| Ages 10 and Under   |          | 0     | 0                   | 0             | 0      | 0                   | 0             | 1                  | •    |
| Ages 11 through 12  |          | 0     | 0                   | 0             | 0      | 0                   | 0             | 0                  | (    |
| Ages 13 through 14  |          | 1     | 0                   | 0             | 0      | 0                   | 0             | 0                  | ,    |
| Ages 15 through 16  |          | 1     | 0                   | 0             | 1      | 0                   | 0             | 0                  | :    |
| Ages 17 through 18  |          | 3     | 0                   | 0             | 2      | 0                   | 0             | 0                  | !    |
| Ages 19 and Over    |          | 0     | 0                   | 0             | 0      | 0                   | 0             | 0                  |      |
|                     | Total    | 5     | 0                   | 0             | 3      | 0                   | 0             | 1                  | ,    |
| Gra                 | nd Total | 442   | 0                   | 1             | 218    | 1                   | 3             | 38                 | 70   |