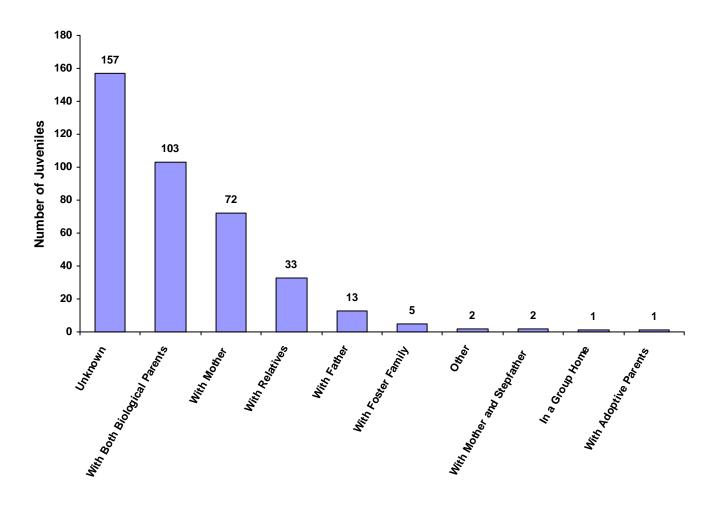

Living Arrangement of Juveniles by Race and Sex for CY 2008

|                              | White<br>Male | African<br>American<br>Male | Other<br>Race<br>Male | White<br>Female | African<br>American<br>Female | Other<br>Race<br>Female | Unknown<br>Race or<br>Sex | Total | % of All<br>Children<br>Referred |
|------------------------------|---------------|-----------------------------|-----------------------|-----------------|-------------------------------|-------------------------|---------------------------|-------|----------------------------------|
| With Both Biological Parents | 68            | 0                           | 0                     | 33              | 0                             | 0                       | 2                         | 103   | 26.48%                           |
| With Father and Stepmother   | 0             | 0                           | 0                     | 0               | 0                             | 0                       | 0                         | 0     | 0.00%                            |
| With Mother and Stepfather   | 1             | 0                           | 0                     | 0               | 0                             | 0                       | 1                         | 2     | 0.51%                            |
| With Mother                  | 41            | 0                           | 0                     | 26              | 0                             | 0                       | 5                         | 72    | 18.51%                           |
| With Father                  | 11            | 0                           | 0                     | 2               | 0                             | 0                       | 0                         | 13    | 3.34%                            |
| With Relatives               | 16            | 0                           | 1                     | 11              | 1                             | 1                       | 3                         | 33    | 8.48%                            |
| With Adoptive Parents        | 1             | 0                           | 0                     | 0               | 0                             | 0                       | 0                         | 1     | 0.26%                            |
| With Foster Family           | 1             | 0                           | 0                     | 4               | 0                             | 0                       | 0                         | 5     | 1.29%                            |
| In a Group Home              | 1             | 0                           | 0                     | 0               | 0                             | 0                       | 0                         | 1     | 0.26%                            |
| In a Residential Center      | 0             | 0                           | 0                     | 0               | 0                             | 0                       | 0                         | 0     | 0.00%                            |
| In an Institution            | 0             | 0                           | 0                     | 0               | 0                             | 0                       | 0                         | 0     | 0.00%                            |
| Independent                  | 0             | 0                           | 0                     | 0               | 0                             | 0                       | 0                         | 0     | 0.00%                            |
| Unknown                      | 84            | 0                           | 0                     | 60              | 0                             | 0                       | 13                        | 157   | 40.36%                           |
| Other                        | 2             | 0                           | 0                     | 0               | 0                             | 0                       | 0                         | 2     | 0.51%                            |
| Totals                       | 226           | 0                           | 1                     | 136             | 1                             | 1                       | 24                        | 389   |                                  |

#### **Living Arrangement of Juveniles**