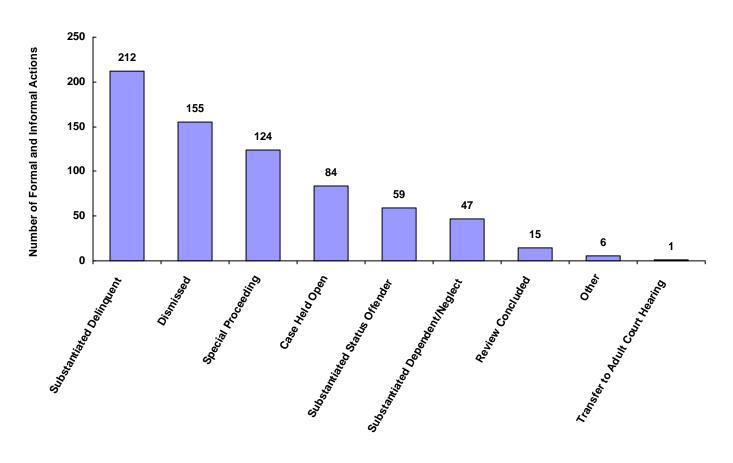

#### Class of Referrals by Race and Sex for CY 2008

|                             | White<br>Male | African<br>American<br>Male | Other<br>Race<br>Male | White<br>Female | African<br>American<br>Female | Other<br>Race<br>Female | Unknown<br>Race or<br>Sex | Total | % of<br>Total<br>Referrals |
|-----------------------------|---------------|-----------------------------|-----------------------|-----------------|-------------------------------|-------------------------|---------------------------|-------|----------------------------|
| Offenses Against Persons    | 22            | 0                           | 0                     | 10              | 0                             | 0                       | 0                         | 32    | 4.55%                      |
| Offenses Against Property   | 19            | 0                           | 0                     | 11              | 0                             | 0                       | 0                         | 30    | 4.27%                      |
| Illegal Conduct             | 191           | 0                           | 0                     | 75              | 0                             | 0                       | 0                         | 266   | 37.84%                     |
| Status Offenses             | 64            | 0                           | 0                     | 23              | 0                             | 0                       | 3                         | 90    | 12.80%                     |
| Dependency/Neglect          | 104           | 0                           | 0                     | 75              | 1                             | 3                       | 22                        | 205   | 29.16%                     |
| Other Violation Proceedings | 0             | 0                           | 0                     | 0               | 0                             | 0                       | 0                         | 0     | 0.00%                      |
| Parentage                   | 24            | 0                           | 1                     | 19              | 0                             | 0                       | 12                        | 56    | 7.97%                      |
| Special Proceedings         | 13            | 0                           | 0                     | 2               | 0                             | 0                       | 0                         | 15    | 2.13%                      |
| Other                       | 5             | 0                           | 0                     | 3               | 0                             | 0                       | 1                         | 9     | 1.28%                      |
| Totals                      | 442           | 0                           | 1                     | 218             | 1                             | 3                       | 38                        | 703   |                            |