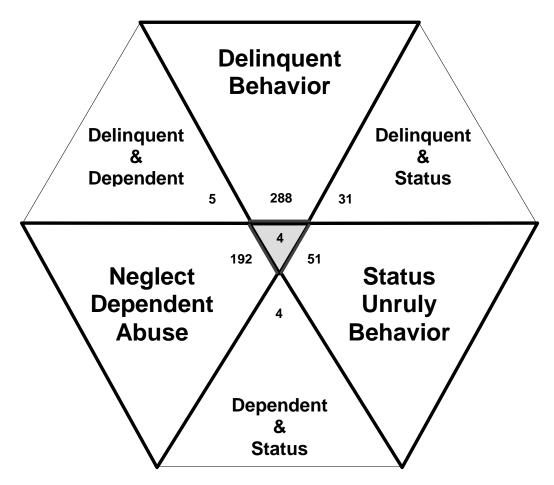

Total number of individual children for ALL referrals disposed by juvenile courts during CY 2008 equals 389

Children can have referrals in multiple categories. The drawing above shows that in the year 2008 there were 288 referrals to Macon County Juvenile Court for children with only delinquent offenses, 51 for those with only status/unruly behavior, and 192 for children with neglect, dependent or abuse referrals during the calendar year. There were 31 referrals for children that had a delinquent AND a status/unruly referral. There were 5 referrals for children with both delinquent behavior AND a neglect, dependent or abuse allegation. There were 4 referrals for children that had both a status/unruly referral AND a neglect, dependent or abuse allegation. Also, there were 4 referrals for children that had a delinquent referral, a status/unruly referral AND a neglect, dependent or abuse allegation.