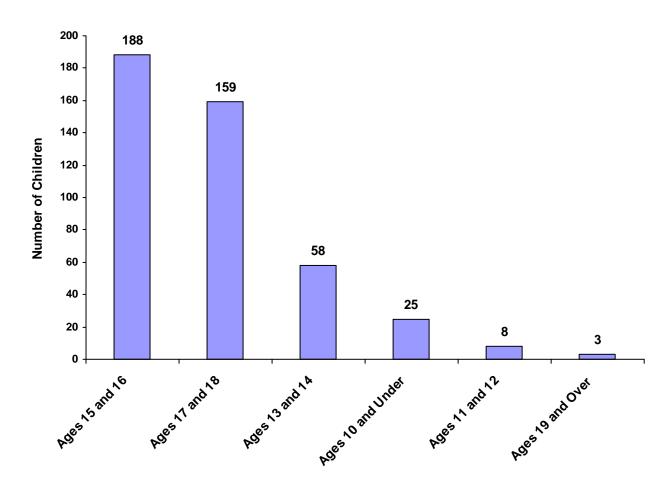

#### Children Referred by Age Group, Race and Sex for CY 2008

|                    | White<br>Male | African<br>American<br>Male | Other<br>Race<br>Male | White<br>Female | African<br>American<br>Female | Other<br>Race<br>Female | Unknown<br>Race or<br>Sex | Total | % of All<br>Children<br>Referred |
|--------------------|---------------|-----------------------------|-----------------------|-----------------|-------------------------------|-------------------------|---------------------------|-------|----------------------------------|
| Ages 10 and Under  | 10            | 0                           | 0                     | 14              | 1                             | 0                       | 0                         | 25    | 5.67%                            |
| Ages 11 through 12 | 3             | 4                           | 0                     | 1               | 0                             | 0                       | 0                         | 8     | 1.81%                            |
| Ages 13 through 14 | 31            | 1                           | 3                     | 19              | 2                             | 1                       | 1                         | 58    | 13.15%                           |
| Ages 15 through 16 | 107           | 9                           | 2                     | 59              | 4                             | 4                       | 3                         | 188   | 42.63%                           |
| Ages 17 through 18 | 82            | 6                           | 3                     | 57              | 9                             | 2                       | 0                         | 159   | 36.05%                           |
| Ages 19 and Over   | 2             | 0                           | 0                     | 1               | 0                             | 0                       | 0                         | 3     | 0.68%                            |
| Total              | 235           | 20                          | 8                     | 151             | 16                            | 7                       | 4                         | 441   |                                  |

#### **Total Children by Age Group**