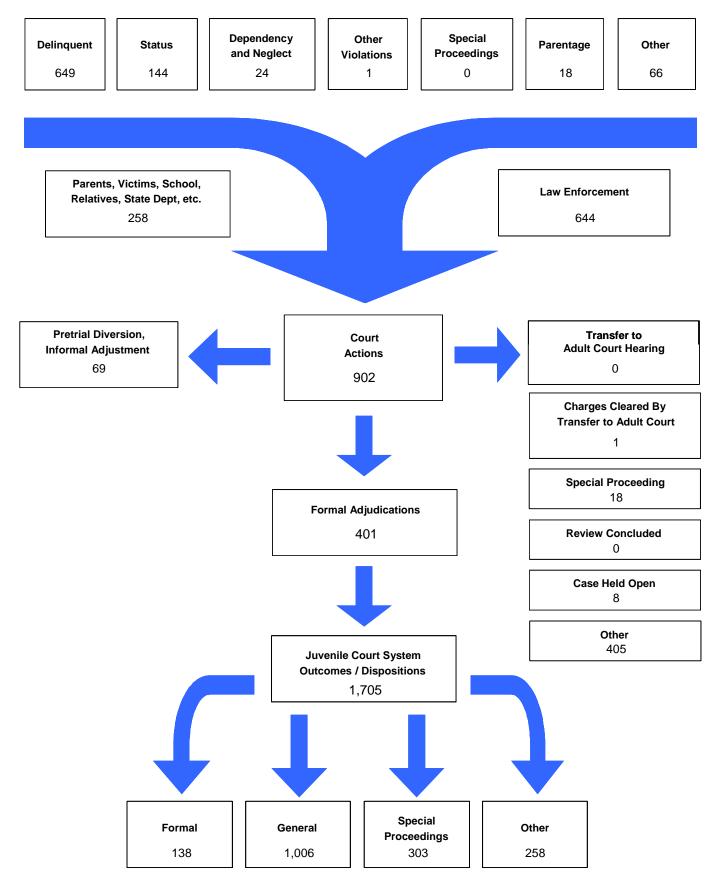

### The Juvenile Court Referral Process for CY 2008

Delinquent, Dependent/Neglect/Abuse, and Status/Unruly Referrals for CY 2008

Total = 760

The remaining referrals are for: Custody, Visitation, Paternity/Legitimation, Child Support, Special Procedures and Other Referrals Each child may be counted in more than one category

#### Referrals by Type of Offense in CY 2008

<sup>\*</sup> Parentage includes: Custody, Visitation, Paternity/Legitimation and Child Support

Information from the Juvenile Court represents a total of 441 children and 626 cases that were reported to the TCJFCJ.