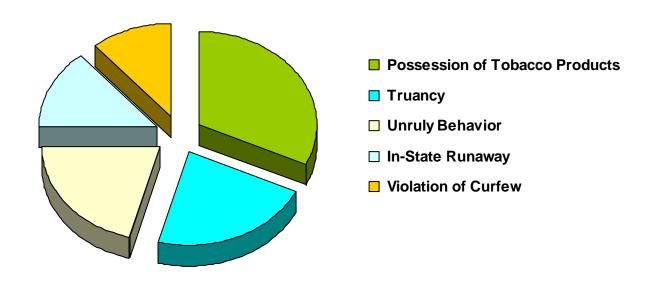

### Referrals for Status/Unruly Offenses in CY 2008 Total Status/Unruly Referrals = 144

| Referral Reason                  | Count | Percent |
|----------------------------------|-------|---------|
| Possession of Tobacco Products   | 46    | 31.94%  |
| Truancy                          | 32    | 22.22%  |
| Unruly Behavior                  | 30    | 20.83%  |
| In-State Runaway                 | 20    | 13.89%  |
| Violation of Curfew              | 16    | 11.11%  |
| Violation of a Valid Court Order | 0     | 0.00%   |
| Out-of-State Runaway             | 0     | 0.00%   |
| Total                            | 144   |         |