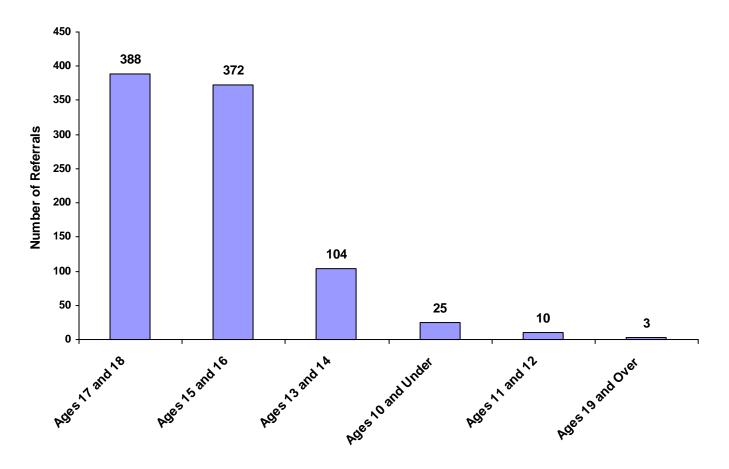

#### Referrals by Age Group, Race and Sex for CY 2008

|                      | White<br>Male | African<br>American<br>Male | Other<br>Race<br>Male | White<br>Female | African<br>American<br>Female | Other<br>Race<br>Female | Unknown<br>Race or<br>Sex | Total | % of<br>Total<br>Referrals |
|----------------------|---------------|-----------------------------|-----------------------|-----------------|-------------------------------|-------------------------|---------------------------|-------|----------------------------|
| Birth through Age 10 | 10            | 0                           | 0                     | 14              | 1                             | 0                       | 0                         | 25    | 2.77%                      |
| Ages 11 and 12       | 5             | 4                           | 0                     | 1               | 0                             | 0                       | 0                         | 10    | 1.11%                      |
| Ages 13 and 14       | 56            | 3                           | 9                     | 27              | 6                             | 1                       | 2                         | 104   | 11.53%                     |
| Ages 15 and 16       | 220           | 18                          | 6                     | 103             | 11                            | 8                       | 6                         | 372   | 41.24%                     |
| Ages 17 and 18       | 245           | 9                           | 14                    | 104             | 13                            | 3                       | 0                         | 388   | 43.02%                     |
| Ages 19 and Over     | 2             | 0                           | 0                     | 1               | 0                             | 0                       | 0                         | 3     | 0.33%                      |
| All Age Group Totals | 538           | 34                          | 29                    | 250             | 31                            | 12                      | 8                         | 902   |                            |

#### **Total Referrals by Age Group**