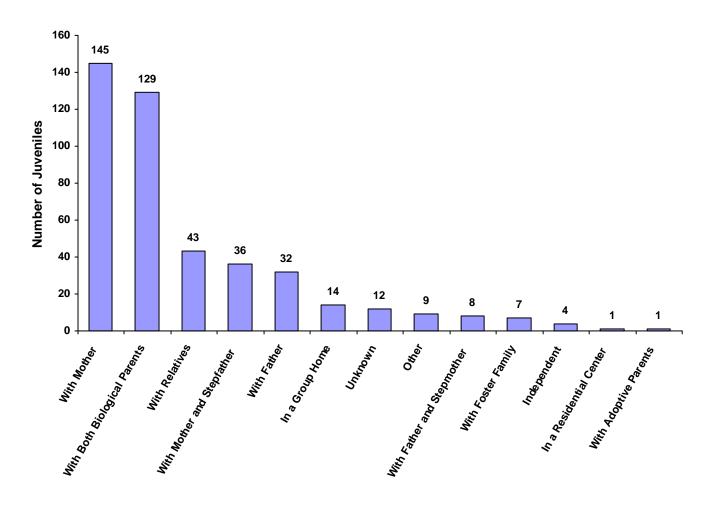

Living Arrangement of Juveniles by Race and Sex for CY 2008

|                              | White<br>Male | African<br>American<br>Male | Other<br>Race<br>Male | White<br>Female | African<br>American<br>Female | Other<br>Race<br>Female | Unknown<br>Race or<br>Sex | Total | % of All<br>Children<br>Referred |
|------------------------------|---------------|-----------------------------|-----------------------|-----------------|-------------------------------|-------------------------|---------------------------|-------|----------------------------------|
| With Both Biological Parents | 83            | 2                           | 0                     | 43              | 0                             | 0                       | 1                         | 129   | 29.25%                           |
| With Father and Stepmother   | 6             | 0                           | 0                     | 1               | 1                             | 0                       | 0                         | 8     | 1.81%                            |
| With Mother and Stepfather   | 19            | 1                           | 0                     | 13              | 0                             | 1                       | 2                         | 36    | 8.16%                            |
| With Mother                  | 72            | 9                           | 5                     | 46              | 9                             | 4                       | 0                         | 145   | 32.88%                           |
| With Father                  | 20            | 0                           | 0                     | 10              | 0                             | 1                       | 1                         | 32    | 7.26%                            |
| With Relatives               | 19            | 3                           | 2                     | 17              | 1                             | 1                       | 0                         | 43    | 9.75%                            |
| With Adoptive Parents        | 1             | 0                           | 0                     | 0               | 0                             | 0                       | 0                         | 1     | 0.23%                            |
| With Foster Family           | 3             | 1                           | 0                     | 3               | 0                             | 0                       | 0                         | 7     | 1.59%                            |
| In a Group Home              | 0             | 1                           | 1                     | 8               | 4                             | 0                       | 0                         | 14    | 3.17%                            |
| In a Residential Center      | 0             | 0                           | 0                     | 0               | 1                             | 0                       | 0                         | 1     | 0.23%                            |
| In an Institution            | 0             | 0                           | 0                     | 0               | 0                             | 0                       | 0                         | 0     | 0.00%                            |
| Independent                  | 2             | 0                           | 0                     | 2               | 0                             | 0                       | 0                         | 4     | 0.91%                            |
| Unknown                      | 6             | 2                           | 0                     | 4               | 0                             | 0                       | 0                         | 12    | 2.72%                            |
| Other                        | 4             | 1                           | 0                     | 4               | 0                             | 0                       | 0                         | 9     | 2.04%                            |
| Totals                       | 235           | 20                          | 8                     | 151             | 16                            | 7                       | 4                         | 441   |                                  |

#### **Living Arrangement of Juveniles**