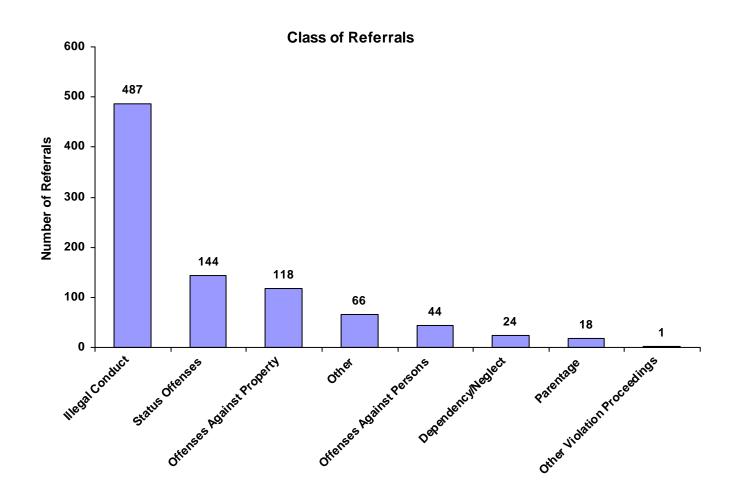

#### Class of Referrals by Race and Sex for CY 2008

|                             | White<br>Male | African<br>American<br>Male | Other<br>Race<br>Male | White<br>Female | African<br>American<br>Female | Other<br>Race<br>Female | Unknown<br>Race or<br>Sex | Total | % of<br>Total<br>Referrals |
|-----------------------------|---------------|-----------------------------|-----------------------|-----------------|-------------------------------|-------------------------|---------------------------|-------|----------------------------|
| Offenses Against Persons    | 20            | 1                           | 2                     | 11              | 9                             | 0                       | 1                         | 44    | 4.88%                      |
| Offenses Against Property   | 74            | 5                           | 6                     | 23              | 5                             | 3                       | 2                         | 118   | 13.08%                     |
| Illegal Conduct             | 315           | 19                          | 8                     | 129             | 8                             | 6                       | 2                         | 487   | 53.99%                     |
| Status Offenses             | 75            | 5                           | 7                     | 47              | 7                             | 1                       | 2                         | 144   | 15.96%                     |
| Dependency/Neglect          | 7             | 1                           | 0                     | 15              | 1                             | 0                       | 0                         | 24    | 2.66%                      |
| Other Violation Proceedings | 0             | 0                           | 0                     | 0               | 0                             | 0                       | 1                         | 1     | 0.11%                      |
| Parentage                   | 10            | 1                           | 1                     | 5               | 0                             | 1                       | 0                         | 18    | 2.00%                      |
| Special Proceedings         | 0             | 0                           | 0                     | 0               | 0                             | 0                       | 0                         | 0     | 0.00%                      |
| Other                       | 37            | 2                           | 5                     | 20              | 1                             | 1                       | 0                         | 66    | 7.32%                      |
| Totals                      | 538           | 34                          | 29                    | 250             | 31                            | 12                      | 8                         | 902   |                            |