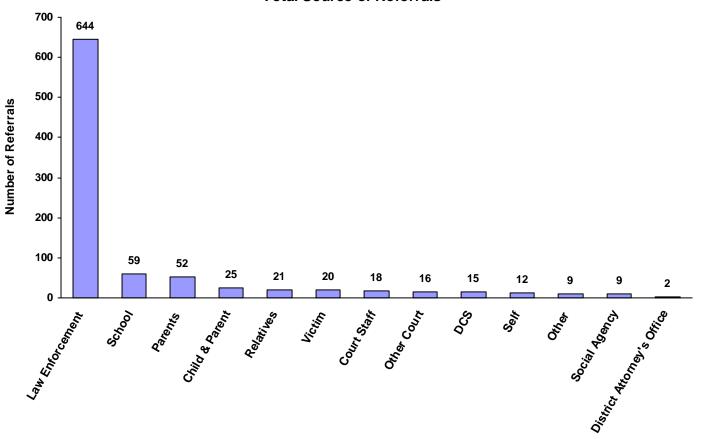

0     | 0.00%                      |
| Unknown                    | 0             | 0                           | 0                     | 0               | 0                             | 0                       | 0                         | 0     | 0.00%                      |
| Other                      | 1             | 0                           | 1                     | 3               | 4                             | 0                       | 0                         | 9     | 1.00%                      |
| Totals                     | 538           | 34                          | 29                    | 250             | 31                            | 12                      | 8                         | 902   |                            |

#### **Total Source of Referrals**



Six Most Frequent Referral Reasons by Source, Race and Sex for CY 2008

|                                     | White<br>Male | African<br>American<br>Male | Other<br>Race<br>Male | White<br>Female | African<br>American<br>Female | Other<br>Race<br>Female | Unknown<br>Race or<br>Sex | Tota |
|-------------------------------------|---------------|-----------------------------|-----------------------|-----------------|-------------------------------|-------------------------|---------------------------|------|
| Law Enforcement                     |               |                             |                       |                 |                               |                         |                           |      |
| 1 . Traffic                         | 223           | 8