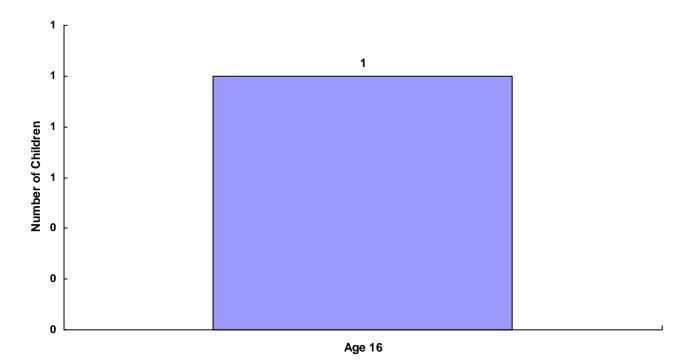

#### **Total Children by Race**

#### Children of Hispanic Origin by Race and Sex for CY 2008

| Race             | Male | Female | Unknown | Total |
|------------------|------|--------|---------|-------|
| White            | 9    | 5      | 0       | 14    |
| African American | 0    | 1      | 0       | 1     |
| Native American  | 0    | 0      | 0       | 0     |
| Asian            | 0    | 0      | 0       | 0     |
| Mixed            | 0    | 0      | 0       | 0     |
| Unknown          | 2    | 2      | 0       | 4     |
| Total            | 11   | 8      | 0       | 19    |

#### **Total Children of Hispanic Origin by Race**

Referrals by Type of Offense, Age Group, Race and Sex for CY 2008

|                      |       | White<br>Male | African<br>American<br>Male | Other<br>Race<br>Male | White<br>Female | African<br>American<br>Female | Other<br>Race<br>Female | Unknown<br>Race or<br>Sex | Total |
|----------------------|-------|---------------|-----------------------------|-----------------------|-----------------|-------------------------------|-------------------------|---------------------------|-------|
| Delinquent           |       |               |                             |                       |                 |                               |                         |                           |       |
| Ages 10 and Under    |       | 0             | 0                           | 0                     | 1               | 0                             | 0                       | 0                         | 1     |
| Ages 11 through 12   |       | 2             | 2                           | 0                     | 1               | 0                             | 0                       | 0                         | ;     |
| Ages 13 through 14   |       | 39            | 1                           | 3                     | 16              | 5                             | 1                       | 2                         | 67    |
| Ages 15 through 16   |       | 168           | 15                          | 3                     | 70              | 8                             | 7                       | 3                         | 274   |
| Ages 17 through 18   |       | 200           | 7                           | 10                    | 75              | 9                             | 1                       | 0                         | 302   |
| Ages 19 and Over     |       | 0             | 0                           | 0                     | 0               | 0                             | 0                       | 0                         | (     |
|                      | Total | 409           | 25                          | 16                    | 163             | 22                            | 9                       | 5                         | 649   |
| Status               |       |               |                             |                       |                 |                               |                         |                           |       |
| Ages 10 and Under    |       | 1             | 0                           | 0                     | 0               | 0                             | 0                       | 0                         |       |
| Ages 11 through 12   |       | 2             | 1                           | 0                     | 0               | 0                             | 0                       | 0                         | ;     |
| Ages 13 through 14   |       | 15            | 2                           | 5                     | 9               | 1                             | 0                       | 0                         | 32    |
| Ages 15 through 16   |       | 35            | 2                           | 2                     | 25              | 2                             | 0                       | 2                         | 68    |
| Ages 17 through 18   |       | 22            | 0                           | 0                     | 13              | 4                             | 1                       | 0                         | 40    |
| Ages 19 and Over     |       | 0             | 0                           | 0                     | 0               | 0                             | 0                       | 0                         |       |
|                      | Total | 75            | 5                           | 7                     | 47              | 7                             | 1                       | 2                         | 144   |
| Dependency and Negle | ect   |               |                             |                       |                 |                               |                         |                           |       |
| Ages 10 and Under    |       | 2             | 0                           | 0                     | 10              | 1                             | 0                       | 0                         | 13    |
| Ages 11 through 12   |       | 0             | 1                           | 0                     | 0               | 0                             | 0                       | 0                         |       |
| Ages 13 through 14   |       | 1             | 0                           | 0                     | 1               | 0                             | 0                       | 0                         | :     |
| Ages 15 through 16   |       | 3             | 0                           | 0                     | 2               | 0                             | 0                       | 0                         | ;     |
| Ages 17 through 18   |       | 1             | 0                           | 0                     | 2               | 0                             | 0                       | 0                         | ;     |
| Ages 19 and Over     |       | 0             | 0                           | 0                     | 0               | 0                             | 0                       | 0                         |       |
|                      | Total | 7             | 1                           | 0                     | 15              | 1                             | 0                       | 0                         | 24    |
| Other Violations     |       |               |                             |                       |                 |                               |                         |                           |       |
| Ages 10 and Under    |       | 0             | 0                           | 0                     | 0               | 0                             | 0                       | 0                         | (     |
| Ages 11 through 12   |       | 0             | 0                           | 0                     | 0               | 0                             | 0                       | 0                         | (     |
| Ages 13 through 14   |       | 0             | 0                           | 0                     | 0               | 0                             | 0                       | 0                         | (     |
| Ages 15 through 16   |       | 0             | 0                           | 0                     | 0               | 0                             | 0                       | 1                         |       |
| Ages 17 through 18   |       | 0             | 0                           | 0                     | 0               | 0                             | 0                       | 0                         | (     |
| Ages 19 and Over     |       | 0             | 0                           | 0                     | 0               | 0                             | 0                       | 0                         |       |
|                      | Total | 0             | 0                           | 0                     | 0               | 0                             | 0                       | 1                         |       |