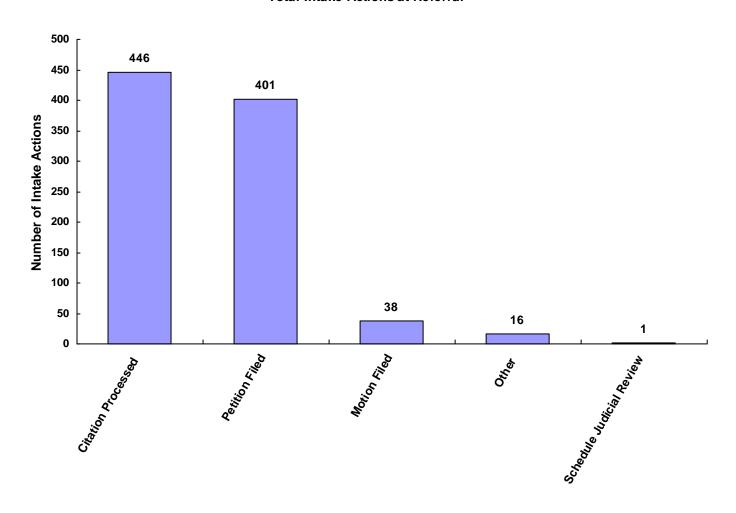

### TABLE OF CONTENTS

Report Numbers Listed Below are shown at the Bottom of each Report, followed by the Report Page Number

|                                                                                                   | Number |
|---------------------------------------------------------------------------------------------------|--------|
| Juvenile Court Referral Process                                                                   |        |
| Chart – The Juvenile Court Referral Process                                                       | 1      |
| Chart – Delinquent, Dependent/Neglect/Abuse, and Status/Unruly Referrals                          | 2      |
| Chart – Referrals by Type of Offense                                                              | 3      |
| Chart – Referrals for Status/Unruly Offenses                                                      | 4      |
| Children and Referral Counts by Race and Sex                                                      |        |
| Table – Children with Delinquent Referrals by Race and Sex                                        | 5      |
| Table - Children with Status/Unruly Referrals by Race and Sex                                     | 5      |
| Table – Children with Dependency/Neglect/Abuse Allegations by Race and Sex                        | 5      |
| Table – Referrals Delinquent Referrals by Race and Sex                                            | 6      |
| Table – Referrals Status/Unruly Referrals by Race and Sex                                         | 6      |
| Table – Referrals Dependency/Neglect/Abuse Allegations by Race and Sex                            | 6      |
| Table/Chart – Referrals by Age Group, Race and Sex                                                | 7      |
| Table/Chart - Children Referred by Age, Race and Sex                                              | 8      |
| Table/Chart - Children Referred by Race and Sex                                                   | 9      |
| Table/Chart – Children of Hispanic Origin by Race and Sex                                         | 10     |
| Table – Referrals by Type of Offense, Age Group, Race and Sex                                     | 11     |
| Living Arrangement of the Child at Time of Referral                                               |        |
| Table/Chart – Living Arrangement at Time of Referral by Race and Sex                              | 12     |
| School Status of Individual Children at Time of Referral to Juvenile Court                        |        |
| Table – Last Grade Completed by Children by Race and Sex                                          | 13     |
| Table – Children Enrolled in School                                                               | 13     |
| Table – Children Enrolled in Special Education                                                    | 13     |
| Referral Information by Race, Sex and Class of Referral/Offense                                   |        |
| Table/Chart – Class of Referrals by Race and Sex                                                  | 14     |
| Table - Referrals by Class and Type of Offense by Race and Sex                                    | 15     |
| Referral Reasons by Type, Race and Sex                                                            |        |
| Table – Referral Reasons by Type of Offense, Race and Sex                                         | 16     |
| Table – Top 4 Referral Reasons by Sex and Race                                                    | 17     |
| Table – Top 4 Referral Reasons by Sex, Race and Type of Offense                                   | 18     |
| Source of Referrals to the Juvenile Court                                                         |        |
| Table – Source of Referrals by Race and Sex                                                       | 19     |
| Table – Six Most Frequent Referral Reasons by Source, Race and Sex                                | 20     |
| Table – Source of Referrals by Type of Offense, Race and Sex                                      | 21     |
| Children Referred with Weapons Charges                                                            |        |
| Table/Chart - Children Referred for Unlawful Carrying/Possession of a Weapon by Age, Race and Sex | 22     |
| Table/Chart – Children Referred for Carrying Weapons on School Property                           | 23     |
| ntake Actions at Referral                                                                         |        |
| Table/Chart – Intake Actions at Referral by Race and Sex                                          | 24     |
| Table/Chart – Intake Actions of Referrals by Class of Offense, Race and Sex                       | 25     |