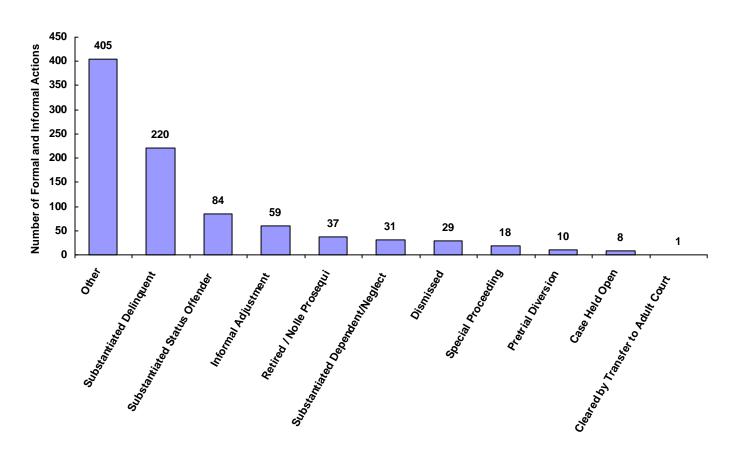

### TABLE OF CONTENTS

Report Numbers Listed Below are shown at the Bottom of each Report, followed by the Report Page Number

|                                                                                      | Report<br>Number |
|--------------------------------------------------------------------------------------|------------------|
| Detention Statistics at Referral                                                     |                  |
| Table – Detention Statistics at Referral by Individual Child by Race and Sex         | 26               |
| Table – Detention Statistics at Referral by Individual Case                          | 26               |
| Table – Placement After Secure Detention Hearing by Individual Child by Race and Sex | 27               |
| Table – Placement After Secure Detention Hearing by Individual Case                  | 27               |
| Dispositional Procedures                                                             |                  |
| Table – Procedures used to Dispose or Adjust All Referrals                           | 28               |
| Table – Referrals Disposed by Formal Adjudicatory Proceedings                        | 28               |
| Table – Referrals Disposed by Other Actions                                          | 28               |
| Formal and Informal Actions                                                          |                  |
| Table/Chart – Formal and Informal Actions by Race and Sex                            | 29               |
| Table – Formal and Informal Actions by Type of Offense, Race and Sex                 | 30               |
| Table – Formal and Informal Actions by Class of Referral, Race and Sex               | 31               |
| Children Transferred to Adult Court                                                  |                  |
| Table/Chart - Children Transferred to Adult Court by Age, Race and Sex               | 32               |
| Outcomes by Type of Disposition                                                      |                  |
| Table – Outcomes by Type of Disposition, Race and Sex                                | 33               |
| Juvenile Court Referrals Disposed County-Wide Based on Number of Referrals           |                  |
| Table/Chart – Breakdown of Referrals by Court Personnel Executing the Action         | 34               |