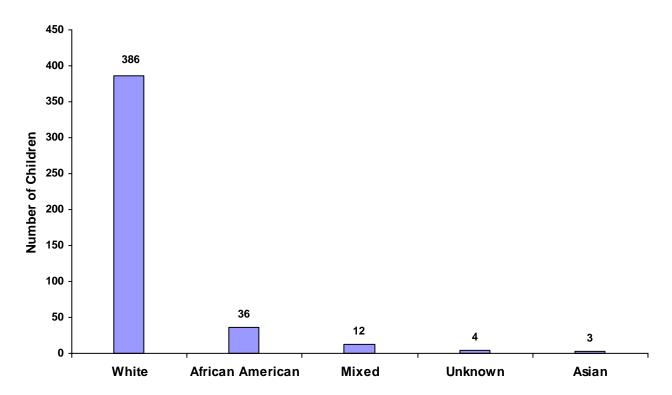

#### Children Referred by Race and Sex for CY 2008

| Race                   |       | Male | Female | Unknown | Total |
|------------------------|-------|------|--------|---------|-------|
| White                  |       | 235  | 151    | 0       | 386   |
| African American       |       | 20   | 16     | 0       | 36    |
| <b>Native American</b> |       | 0    | 0      | 0       | 0     |
| Asian                  |       | 2    | 1      | 0       | 3     |
| Mixed                  |       | 6    | 6      | 0       | 12    |
| Unknown                |       | 2    | 2      | 0       | 4     |
|                        | Total | 265  | 176    | 0       | 441   |

#### **Total Children by Race**