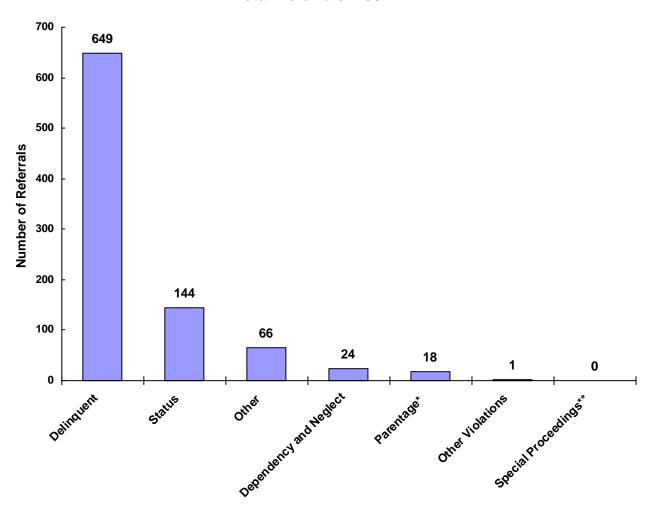

#### Referrals by Type of Offense in CY 2008

<sup>\*</sup> Parentage includes: Custody, Visitation, Paternity/Legitimation and Child Support

Information from the Juvenile Court represents a total of 441 children and 626 cases that were reported to the TCJFCJ.

A Status offense is an offense committed by a child that if committed by an adult, would not be considered an offense or unlawful act. An example of this is smoking when not legally an adult.

<sup>\*\*</sup>Special Proceedings include: Judicial Review, Administrative Review, Foster Care Review,
Request for Medical Treatment and Consent to Marry