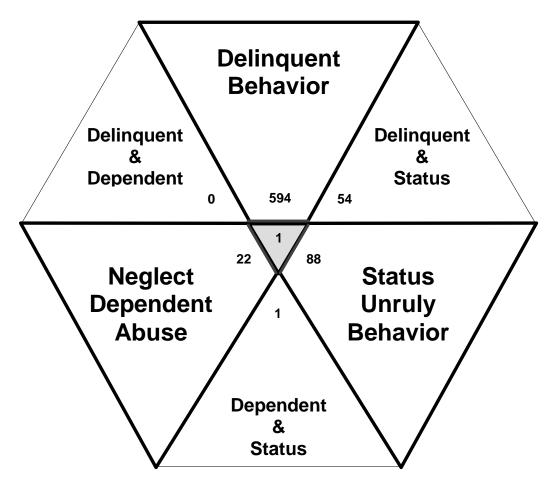

Total number of individual children for ALL referrals disposed by juvenile courts during CY 2008 equals 441

Children can have referrals in multiple categories. The drawing above shows that in the year 2008 there were 594 referrals to Marshall County Juvenile Court for children with only delinquent offenses, 88 for those with only status/unruly behavior, and 22 for children with neglect, dependent or abuse referrals during the calendar year. There were 54 referrals for children that had a delinquent AND a status/unruly referral. There were 0 referrals for children with both delinquent behavior AND a neglect, dependent or abuse allegation. There were 1 referrals for children that had both a status/unruly referral AND a neglect, dependent or abuse allegation. Also, there were 1 referrals for children that had a delinquent referral, a status/unruly referral AND a neglect, dependent or abuse allegation.