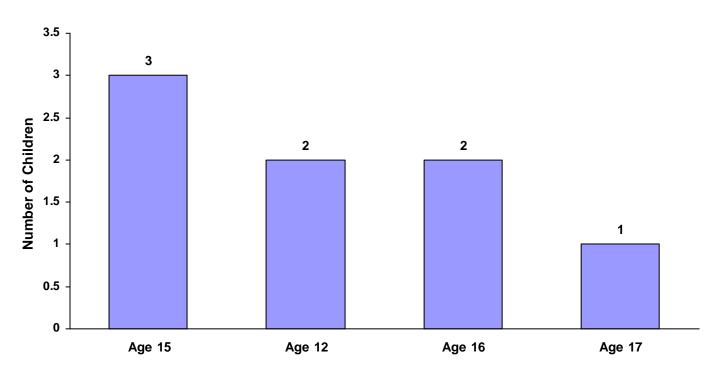

### Referrals by Age Group, Race and Sex for CY 2008

|                      | White<br>Male | African<br>American<br>Male | Other<br>Race<br>Male | White<br>Female | African<br>American<br>Female | Other<br>Race<br>Female | Unknown<br>Race or<br>Sex | Total | % of<br>Total<br>Referrals |
|----------------------|---------------|-----------------------------|-----------------------|-----------------|-------------------------------|-------------------------|---------------------------|-------|----------------------------|
| Birth through Age 10 | 84            | 18                          | 9                     | 72              | 26                            | 11                      | 37                        | 257   | 15.61%                     |
| Ages 11 and 12       | 20            | 33                          | 0                     | 20              | 9                             | 2                       | 1                         | 85    | 5.16%                      |
| Ages 13 and 14       | 76            | 77                          | 3                     | 57              | 32                            | 6                       | 13                        | 264   | 16.04%                     |
| Ages 15 and 16       | 248           | 114                         | 30                    | 117             | 43                            | 9                       | 17                        | 578   | 35.12%                     |
| Ages 17 and 18       | 233           | 95                          | 4                     | 80              | 40                            | 1                       | 9                         | 462   | 28.07%                     |
| All Age Group Totals | 661           | 337                         | 46                    | 346             | 150                           | 29                      | 77                        | 1,646 |                            |

#### **Total Referrals by Age Group**