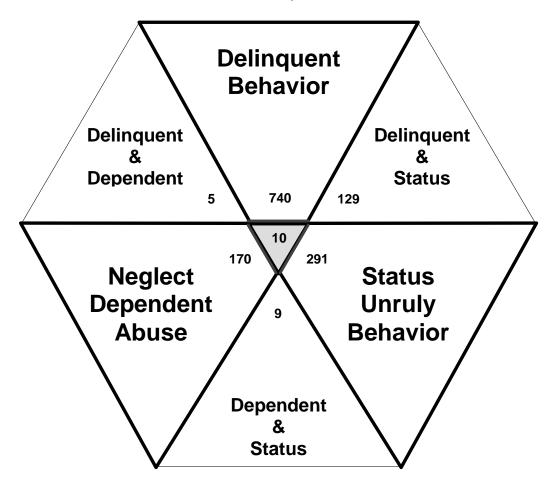

Total number of individual children for ALL referrals disposed by juvenile courts during CY 2008 equals 853

Children can have referrals in multiple categories. The drawing above shows that in the year 2008 there were 740 referrals to Maury County Juvenile Court for children with only delinquent offenses, 291 for those with only status/unruly behavior, and 170 for children with neglect, dependent or abuse referrals during the calendar year. There were 129 referrals for children that had a delinquent AND a status/unruly referral. There were 5 referrals for children with both delinquent behavior AND a neglect, dependent or abuse allegation. There were 9 referrals for children that had both a status/unruly referral AND a neglect, dependent or abuse allegation. Also, there were 10 referrals for children that had a delinquent referral, a status/unruly referral AND a neglect, dependent or abuse allegation.