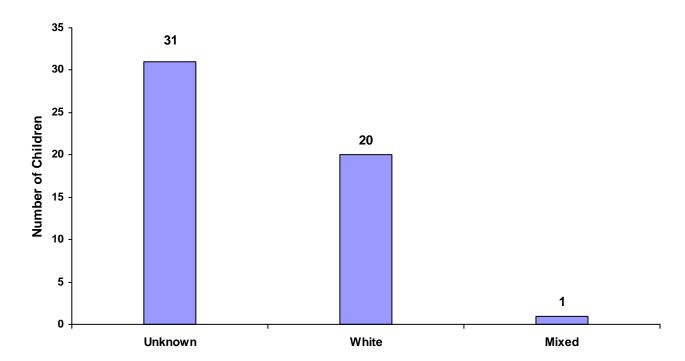

### Children of Hispanic Origin by Race and Sex for CY 2008

| Race             | Male | Female | Unknown | Total |
|------------------|------|--------|---------|-------|
| White            | 8    | 11     | 1       | 20    |
| African American | 0    | 0      | 0       | 0     |
| Native American  | 0    | 0      | 0       | 0     |
| Asian            | 0    | 0      | 0       | 0     |
| Mixed            | 1    | 0      | 0       | 1     |
| Unknown          | 17   | 13     | 1       | 31    |
| Total            | 26   | 24     | 2       | 52    |

#### **Total Children of Hispanic Origin by Race**

Referrals by Type of Offense, Age Group, Race and Sex for CY 2008

|                      |       | White<br>Male | African<br>American<br>Male | Other<br>Race<br>Male | White<br>Female | African<br>American<br>Female | Other<br>Race<br>Female | Unknown<br>Race or<br>Sex | Tota |
|----------------------|-------|---------------|-----------------------------|-----------------------|-----------------|-------------------------------|-------------------------|---------------------------|------|
| Delinquent           |       |               |                             |                       |                 |                               |                         |                           |      |
| Ages 10 and Under    |       | 3             | 1                           | 1                     | 7               | 1                             | 1                       | 0                         | 14   |
| Ages 11 through 12   |       | 5             | 21                          | 0                     | 6               | 4                             | 0                       | 1                         | 3    |
| Ages 13 through 14   |       | 42            | 45                          | 0                     | 27              | 17                            | 0                       | 8                         | 139  |
| Ages 15 through 16   |       | 171           | 73                          | 22                    | 56              | 24                            | 9                       | 9                         | 36   |
| Ages 17 through 18   |       | 171           | 65                          | 2                     | 60              | 25                            | 0                       | 7                         | 33   |
| Ages 19 and Over     |       | 0             | 0                           | 0                     | 0               | 0                             | 0                       | 0                         | (    |
|                      | Total | 392           | 205                         | 25                    | 156             | 71                            | 10                      | 25                        | 88   |
| Status               |       |               |                             |                       |                 |                               |                         |                           |      |
| Ages 10 and Under    |       | 3             | 0                           | 4                     | 5               | 3                             | 0                       | 1                         | 1    |
| Ages 11 through 12   |       | 5             | 9                           | 0                     | 4               | 5                             | 2                       | 0                         | 2    |
| Ages 13 through 14   |       | 25            | 25                          | 3                     | 19              | 12                            | 6                       | 3                         | 9    |
| Ages 15 through 16   |       | 68            | 39                          | 8                     | 54              | 16                            | 0                       | 7                         | 19   |
| Ages 17 through 18   |       | 50            | 29                          | 2                     | 17              | 12                            | 1                       | 2                         | 11   |
| Ages 19 and Over     |       | 0             | 0                           | 0                     | 0               | 0                             | 0                       | 0                         |      |
|                      | Total | 151           | 102                         | 17                    | 99              | 48                            | 9                       | 13                        | 43   |
| Dependency and Negle | ect   |               |                             |                       |                 |                               |                         |                           |      |
| Ages 10 and Under    |       | 40            | 14                          | 3                     | 36              | 16                            | 7                       | 27                        | 14   |
| Ages 11 through 12   |       | 7             | 1                           | 0                     | 7               | 0                             | 0                       | 0                         | 1    |
| Ages 13 through 14   |       | 6             | 2                           | 0                     | 6               | 0                             | 0                       | 2                         | 1    |
| Ages 15 through 16   |       | 7             | 0                           | 0                     | 3               | 2                             | 0                       | 1                         | 1    |
| Ages 17 through 18   |       | 4             | 0                           | 0                     | 1               | 2                             | 0                       | 0                         |      |
| Ages 19 and Over     |       | 0             | 0                           | 0                     | 0               | 0                             | 0                       | 0                         |      |
|                      | Total | 64            | 17                          | 3                     | 53              | 20                            | 7                       | 30                        | 19   |
| Other Violations     |       |               |                             |                       |                 |                               |                         |                           |      |
| Ages 10 and Under    |       | 0             | 0                           | 0                     | 0               | 0                             | 0                       | 0                         |      |
| Ages 11 through 12   |       | 0             | 0                           | 0                     | 0               | 0                             | 0                       | 0                         |      |
| Ages 13 through 14   |       | 0             | 0                           | 0                     | 0               | 0                             | 0                       | 0                         |      |
| Ages 15 through 16   |       | 0             | 0                           | 0                     | 0               | 0                             | 0                       | 0                         |      |
| Ages 17 through 18   |       | 0             | 0                           | 0                     | 0               | 0                             | 0                       | 0                         |      |
| Ages 19 and Over     |       | 0             | 0                           | 0                     | 0               | 0                             | 0                       | 0                         |      |
|                      | Total | 0             | 0                           | 0                     | 0               | 0                             | 0                       | 0                         |      |