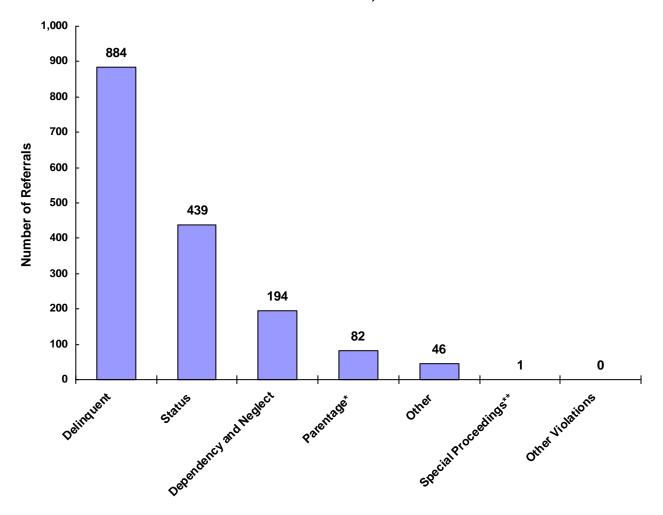

### Referrals by Type of Offense in CY 2008

<sup>\*</sup> Parentage includes: Custody, Visitation, Paternity/Legitimation and Child Support

Information from the Juvenile Court represents a total of 853 children and 1,446 cases that were reported to the TCJFCJ.

A Status offense is an offense committed by a child that if committed by an adult, would not be considered an offense or unlawful act. An example of this is smoking when not legally an adult.

<sup>\*\*</sup>Special Proceedings include: Judicial Review, Administrative Review, Foster Care Review, Request for Medical Treatment and Consent to Marry