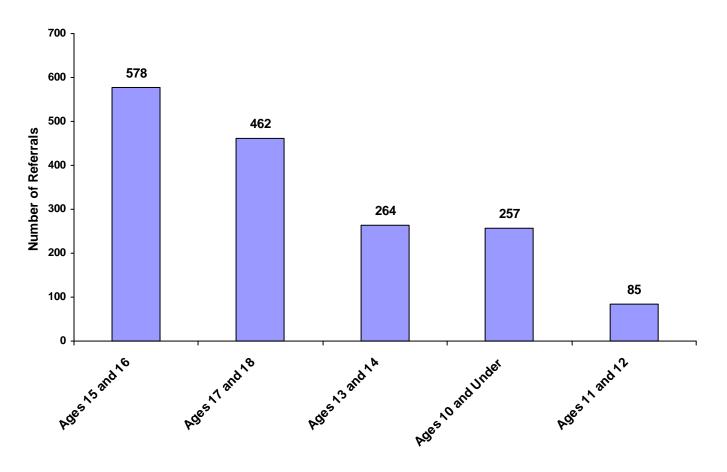

### Referrals by Age Group, Race and Sex for CY 2008

|                      | White<br>Male | African<br>American<br>Male | Other<br>Race<br>Male | White<br>Female | African<br>American<br>Female | Other<br>Race<br>Female | Unknown<br>Race or<br>Sex | Total | % of<br>Total<br>Referrals |
|----------------------|---------------|-----------------------------|-----------------------|-----------------|-------------------------------|-------------------------|---------------------------|-------|----------------------------|
| Birth through Age 10 | 84            | 18                          | 9                     | 72              | 26                            | 11                      | 37                        | 257   | 15.61%                     |
| Ages 11 and 12       | 20            | 33                          | 0                     | 20              | 9                             | 2                       | 1                         | 85    | 5.16%                      |
| Ages 13 and 14       | 76            | 77                          | 3                     | 57              | 32                            | 6                       | 13                        | 264   | 16.04%                     |
| Ages 15 and 16       | 248           | 114                         | 30                    | 117             | 43                            | 9                       | 17                        | 578   | 35.12%                     |
| Ages 17 and 18       | 233           | 95                          | 4                     | 80              | 40                            | 1                       | 9                         | 462   | 28.07%                     |
| All Age Group Totals | 661           | 337                         | 46                    | 346             | 150                           | 29                      | 77                        | 1,646 |                            |

#### **Total Referrals by Age Group**