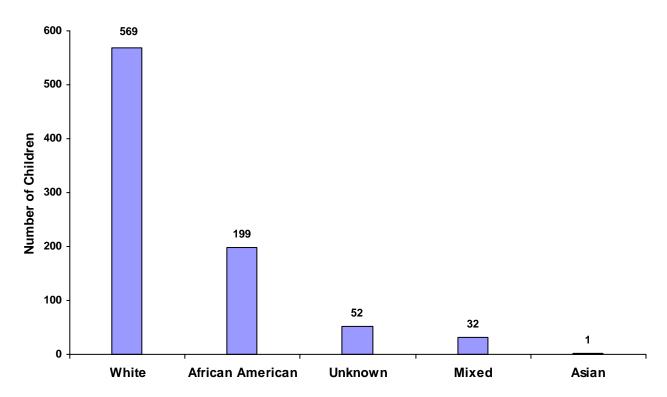

### Children Referred by Race and Sex for CY 2008

| Race             |       | Male | Female | Unknov | vn Total |
|------------------|-------|------|--------|--------|----------|
| White            |       | 326  | 238    | 5      | 569      |
| African American |       | 117  | 82     | 0      | 199      |
| Native American  |       | 0    | 0      | 0      | 0        |
| Asian            |       | 1    | 0      | 0      | 1        |
| Mixed            |       | 14   | 18     | 0      | 32       |
| Unknown          |       | 22   | 25     | 5      | 52       |
|                  | Total | 480  | 363    | 10     | 853      |

#### **Total Children by Race**