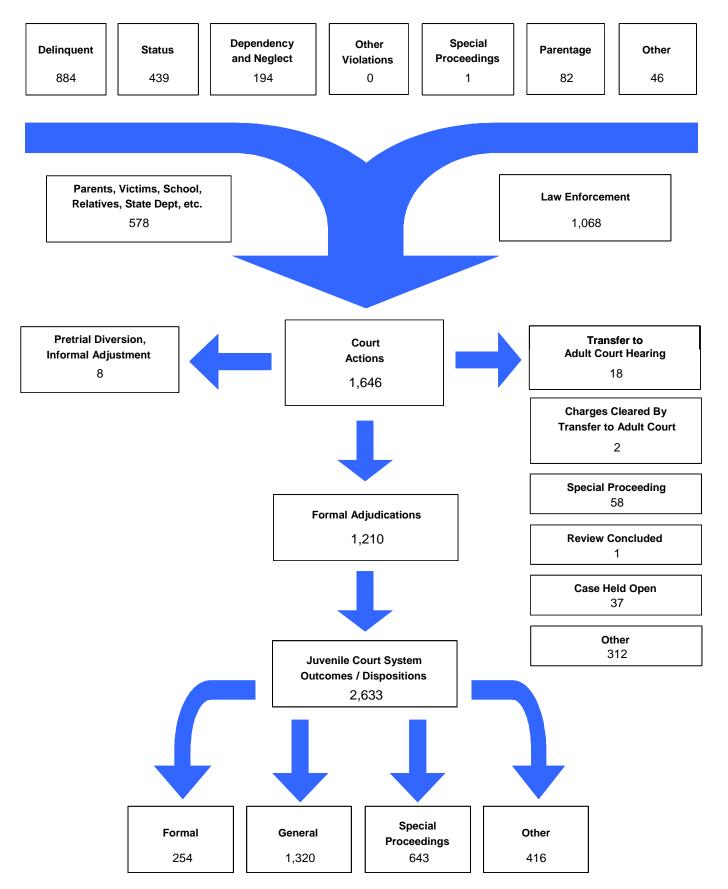

### Referrals by Age Group, Race and Sex for CY 2008

|                      | White<br>Male | African<br>American<br>Male | Other<br>Race<br>Male | White<br>Female | African<br>American<br>Female | Other<br>Race<br>Female | Unknown<br>Race or<br>Sex | Total | % of<br>Total<br>Referrals |
|----------------------|---------------|-----------------------------|-----------------------|-----------------|-------------------------------|-------------------------|---------------------------|-------|----------------------------|
| Birth through Age 10 | 84            | 18                          | 9                     | 72              | 26                            | 11                      | 37                        | 257   | 15.61%                     |
| Ages 11 and 12       | 20            | 33                          | 0                     | 20              | 9                             | 2                       | 1                         | 85    | 5.16%                      |
| Ages 13 and 14       | 76            | 77                          | 3                     | 57              | 32                            | 6                       | 13                        | 264   | 16.04%                     |
| Ages 15 and 16       | 248           | 114                         | 30                    | 117             | 43                            | 9                       | 17                        | 578   | 35.12%                     |
| Ages 17 and 18       | 233           | 95                          | 4                     | 80              | 40                            | 1                       | 9                         | 462   | 28.07%                     |
| All Age Group Totals | 661           | 337                         | 46                    | 346             | 150                           | 29                      | 77                        | 1,646 |                            |

Referrals by Type of Offense, Age Group, Race and Sex for CY 2008

|                     |             | White<br>Male | African<br>American<br>Male | Other<br>Race<br>Male | White<br>Female | African<br>American<br>Female | Other<br>Race<br>Female | Unknown<br>Race or<br>Sex | Total |
|---------------------|-------------|---------------|-----------------------------|-----------------------|-----------------|-------------------------------|-------------------------|---------------------------|-------|
| Special Proceedings |             |               |                             |                       |                 |                               |                         |                           |       |
| Ages 10 and Under   |             | 32            | 3                           | 1                     | 19              | 5                             | 1                       | 8                         | 69    |
| Ages 11 through 12  |             | 2             | 1                           | 0                     | 2               | 0                             | 0                       | 0                         | 5     |
| Ages 13 through 14  |             | 0             | 1                           | 0                     | 2               | 1                             | 0                       | 0                         | 4     |
| Ages 15 through 16  |             | 0             | 0                           | 0                     | 4               | 0                             | 0                       | 0                         | 4     |
| Ages 17 through 18  |             | 1             | 0                           | 0                     | 0               | 0                             | 0                       | 0                         | 1     |
| Ages 19 and Over    |             | 0             | 0                           | 0                     | 0               | 0                             | 0                       | 0                         | 0     |
|                     | Total       | 35            | 5                           | 1                     | 27              | 6                             | 1                       | 8                         | 83    |
| Other               |             |               |                             |                       |                 |                               |                         |                           |       |
| Ages 10 and Under   |             | 6             | 0                           | 0                     | 5               | 1                             | 2                       | 1                         | 15    |
| Ages 11 through 12  |             | 1             | 1                           | 0                     | 1               | 0                             | 0                       | 0                         | 3     |
| Ages 13 through 14  |             | 3             | 4                           | 0                     | 3               | 2                             | 0                       | 0                         | 12    |
| Ages 15 through 16  |             | 2             | 2                           | 0                     | 0               | 1                             | 0                       | 0                         | 5     |
| Ages 17 through 18  |             | 7             | 1                           | 0                     | 2               | 1                             | 0                       | 0                         | 11    |
| Ages 19 and Over    |             | 0             | 0                           | 0                     | 0               | 0                             | 0                       | 0                         | C     |
|                     | Total       | 19            | 8                           | 0                     | 11              | 5                             | 2                       | 1                         | 46    |
|                     | Grand Total | 661           | 337                         | 46                    | 346             | 150                           | 29                      | 77                        | 1,646 |