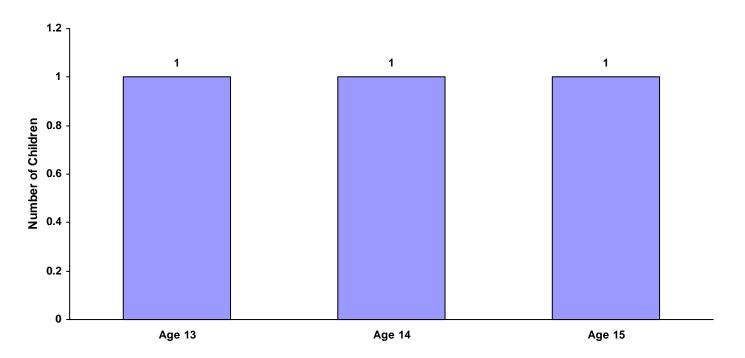

#### Children Referred by Age Group, Race and Sex for CY 2008

|                    | White<br>Male | African<br>American<br>Male | Other<br>Race<br>Male | White<br>Female | African<br>American<br>Female | Other<br>Race<br>Female | Unknown<br>Race or<br>Sex | Total | % of All<br>Children<br>Referred |
|--------------------|---------------|-----------------------------|-----------------------|-----------------|-------------------------------|-------------------------|---------------------------|-------|----------------------------------|
| Ages 10 and Under  | 61            | 14                          | 4                     | 56              | 20                            | 7                       | 30                        | 192   | 22.51%                           |
| Ages 11 through 12 | 19            | 16                          | 0                     | 17              | 7                             | 2                       | 1                         | 62    | 7.27%                            |
| Ages 13 through 14 | 47            | 17                          | 2                     | 33              | 15                            | 3                       | 8                         | 125   | 14.65%                           |
| Ages 15 through 16 | 115           | 45                          | 9                     | 76              | 21                            | 5                       | 12                        | 283   | 33.18%                           |
| Ages 17 through 18 | 84            | 25                          | 0                     | 56              | 19                            | 1                       | 6                         | 191   | 22.39%                           |
| Ages 19 and Over   | 0             | 0                           | 0                     | 0               | 0                             | 0                       | 0                         | 0     | 0.00%                            |
| Total              | 326           | 117                         | 15                    | 238             | 82                            | 18                      | 57                        | 853   |                                  |

#### **Total Children by Age Group**