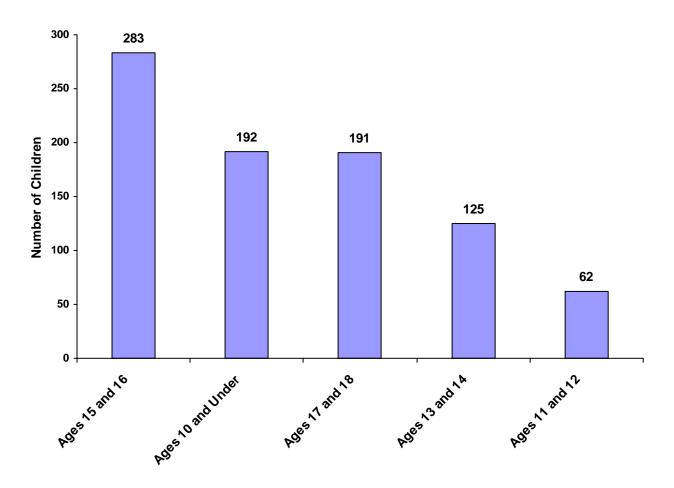

#### Children Referred by Age Group, Race and Sex for CY 2008

|                    | White<br>Male | African<br>American<br>Male | Other<br>Race<br>Male | White<br>Female | African<br>American<br>Female | Other<br>Race<br>Female | Unknown<br>Race or<br>Sex | Total | % of All<br>Children<br>Referred |
|--------------------|---------------|-----------------------------|-----------------------|-----------------|-------------------------------|-------------------------|---------------------------|-------|----------------------------------|
| Ages 10 and Under  | 61            | 14                          | 4                     | 56              | 20                            | 7                       | 30                        | 192   | 22.51%                           |
| Ages 11 through 12 | 19            | 16                          | 0                     | 17              | 7                             | 2                       | 1                         | 62    | 7.27%                            |
| Ages 13 through 14 | 47            | 17                          | 2                     | 33              | 15                            | 3                       | 8                         | 125   | 14.65%                           |
| Ages 15 through 16 | 115           | 45                          | 9                     | 76              | 21                            | 5                       | 12                        | 283   | 33.18%                           |
| Ages 17 through 18 | 84            | 25                          | 0                     | 56              | 19                            | 1                       | 6                         | 191   | 22.39%                           |
| Ages 19 and Over   | 0             | 0                           | 0                     | 0               | 0                             | 0                       | 0                         | 0     | 0.00%                            |
| Total              | 326           | 117                         | 15                    | 238             | 82                            | 18                      | 57                        | 853   |                                  |

#### **Total Children by Age Group**