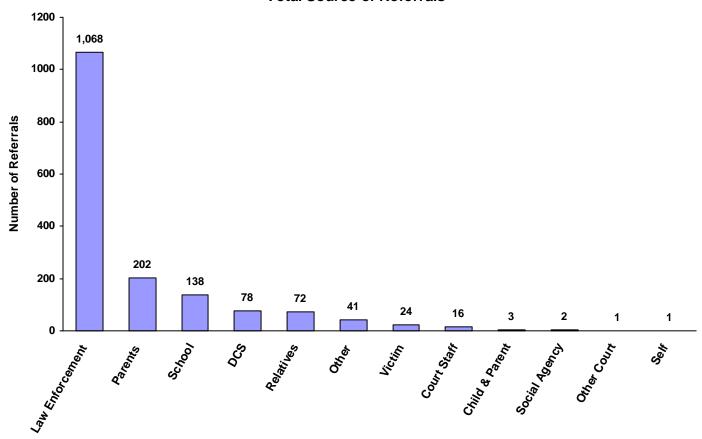

0     | 0.00%                      |
| Unknown                    | 0             | 0                           | 0                     | 0               | 0                             | 0                       | 0                         | 0     | 0.00%                      |
| Other                      | 20            | 2                           | 1                     | 6               | 7                             | 1                       | 4                         | 41    | 2.49%                      |
| Totals                     | 661           | 337                         | 46                    | 346             | 150                           | 29                      | 77                        | 1,646 |                            |

#### **Total Source of Referrals**



Six Most Frequent Referral Reasons by Source, Race and Sex for CY 2008

|                                         | White<br>Male | African<br>American<br>Male | Other<br>Race<br>Male | White<br>Female | African<br>American<br>Female | Other<br>Race<br>Female | Unknown<br>Race or<br>Sex | Tota |
|-----------------------------------------|---------------|-----------------------------|-----------------------|-----------------|-------------------------------|-------------------------|---------------------------|------|
| Law Enforcement                         |               |                             |                       |                 |                               |                         |                           |      |
| 1 . Traffic                             | 127