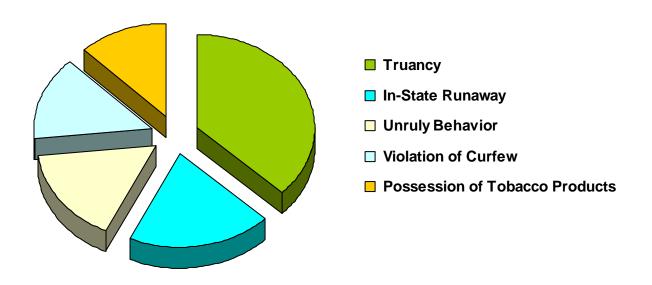

### Referrals for Status/Unruly Offenses in CY 2008 Total Status/Unruly Referrals = 439

| Referral Reason                  | Count | Percent |
|----------------------------------|-------|---------|
| Truancy                          | 164   | 37.36%  |
| In-State Runaway                 | 86    | 19.59%  |
| Unruly Behavior                  | 72    | 16.40%  |
| Violation of Curfew              | 63    | 14.35%  |
| Possession of Tobacco Products   | 54    | 12.30%  |
| Violation of a Valid Court Order | 0     | 0.00%   |
| Out-of-State Runaway             | 0     | 0.00%   |
| Total                            | 439   |         |