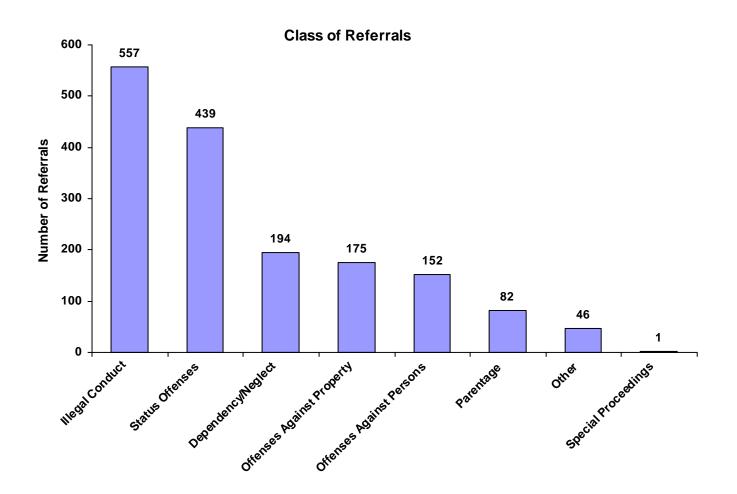

#### Class of Referrals by Race and Sex for CY 2008

|                             | White<br>Male | African<br>American<br>Male | Other<br>Race<br>Male | White<br>Female | African<br>American<br>Female | Other<br>Race<br>Female | Unknown<br>Race or<br>Sex | Total | % of<br>Total<br>Referrals |
|-----------------------------|---------------|-----------------------------|-----------------------|-----------------|-------------------------------|-------------------------|---------------------------|-------|----------------------------|
| Offenses Against Persons    | 45            | 62                          | 7                     | 13              | 18                            | 3                       | 4                         | 152   | 9.23%                      |
| Offenses Against Property   | 71            | 40                          | 6                     | 34              | 17                            | 2                       | 5                         | 175   | 10.63%                     |
| Illegal Conduct             | 276           | 103                         | 12                    | 109             | 36                            | 5                       | 16                        | 557   | 33.84%                     |
| Status Offenses             | 151           | 102                         | 17                    | 99              | 48                            | 9                       | 13                        | 439   | 26.67%                     |
| Dependency/Neglect          | 64            | 17                          | 3                     | 53              | 20                            | 7                       | 30                        | 194   | 11.79%                     |
| Other Violation Proceedings | 0             | 0                           | 0                     | 0               | 0                             | 0                       | 0                         | 0     | 0.00%                      |
| Parentage                   | 35            | 5                           | 1                     | 26              | 6                             | 1                       | 8                         | 82    | 4.98%                      |
| Special Proceedings         | 0             | 0                           | 0                     | 1               | 0                             | 0                       | 0                         | 1     | 0.06%                      |
| Other                       | 19            | 8                           | 0                     | 11              | 5                             | 2                       | 1                         | 46    | 2.79%                      |
| Totals                      | 661           | 337                         | 46                    | 346             | 150                           | 29                      | 77                        | 1,646 |                            |