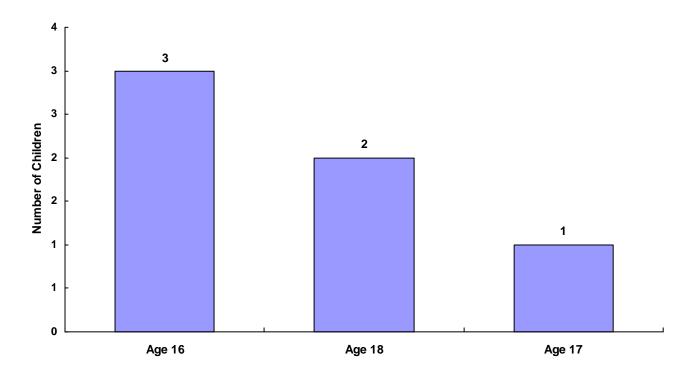

#### **Total Children by Race**

### Children of Hispanic Origin by Race and Sex for CY 2008

| Race             | Male | Female | Unknown | Total |
|------------------|------|--------|---------|-------|
| White            | 8    | 11     | 1       | 20    |
| African American | 0    | 0      | 0       | 0     |
| Native American  | 0    | 0      | 0       | 0     |
| Asian            | 0    | 0      | 0       | 0     |
| Mixed            | 1    | 0      | 0       | 1     |
| Unknown          | 17   | 13     | 1       | 31    |
| Total            | 26   | 24     | 2       | 52    |

#### **Total Children of Hispanic Origin by Race**

Referrals by Type of Offense, Age Group, Race and Sex for CY 2008

|                      |       | White<br>Male | African<br>American<br>Male | Other<br>Race<br>Male | White<br>Female | African<br>American<br>Female | Other<br>Race<br>Female | Unknown<br>Race or<br>Sex | Tota |
|----------------------|-------|---------------|-----------------------------|-----------------------|-----------------|-------------------------------|-------------------------|---------------------------|------|
| Delinquent           |       |               |                             |                       |                 |                               |                         |                           |      |
| Ages 10 and Under    |       | 3             | 1                           | 1                     | 7               | 1                             | 1                       | 0                         | 14   |
| Ages 11 through 12   |       | 5             | 21                          | 0                     | 6               | 4                             | 0                       | 1                         | 3    |
| Ages 13 through 14   |       | 42            | 45                          | 0                     | 27              | 17                            | 0                       | 8                         | 139  |
| Ages 15 through 16   |       | 171           | 73                          | 22                    | 56              | 24                            | 9                       | 9                         | 36   |
| Ages 17 through 18   |       | 171           | 65                          | 2                     | 60              | 25                            | 0                       | 7                         | 33   |
| Ages 19 and Over     |       | 0             | 0                           | 0                     | 0               | 0                             | 0                       | 0                         | (    |
|                      | Total | 392           | 205                         | 25                    | 156             | 71                            | 10                      | 25                        | 88   |
| Status               |       |               |                             |                       |                 |                               |                         |                           |      |
| Ages 10 and Under    |       | 3             | 0                           | 4                     | 5               | 3                             | 0                       | 1                         | 1    |
| Ages 11 through 12   |       | 5             | 9                           | 0                     | 4               | 5                             | 2                       | 0                         | 2    |
| Ages 13 through 14   |       | 25            | 25                          | 3                     | 19              | 12                            | 6                       | 3                         | 9    |
| Ages 15 through 16   |       | 68            | 39                          | 8                     | 54              | 16                            | 0                       | 7                         | 19   |
| Ages 17 through 18   |       | 50            | 29                          | 2                     | 17              | 12                            | 1                       | 2                         | 11   |
| Ages 19 and Over     |       | 0             | 0                           | 0                     | 0               | 0                             | 0                       | 0                         |      |
|                      | Total | 151           | 102                         | 17                    | 99              | 48                            | 9                       | 13                        | 43   |
| Dependency and Negle | ect   |               |                             |                       |                 |                               |                         |                           |      |
| Ages 10 and Under    |       | 40            | 14                          | 3                     | 36              | 16                            | 7                       | 27                        | 14   |
| Ages 11 through 12   |       | 7             | 1                           | 0                     | 7               | 0                             | 0                       | 0                         | 1    |
| Ages 13 through 14   |       | 6             | 2                           | 0                     | 6               | 0                             | 0                       | 2                         | 1    |
| Ages 15 through 16   |       | 7             | 0                           | 0                     | 3               | 2                             | 0                       | 1                         | 1    |
| Ages 17 through 18   |       | 4             | 0                           | 0                     | 1               | 2                             | 0                       | 0                         |      |
| Ages 19 and Over     |       | 0             | 0                           | 0                     | 0               | 0                             | 0                       | 0                         |      |
|                      | Total | 64            | 17                          | 3                     | 53              | 20                            | 7                       | 30                        | 19   |
| Other Violations     |       |               |                             |                       |                 |                               |                         |                           |      |
| Ages 10 and Under    |       | 0             | 0                           | 0                     | 0               | 0                             | 0                       | 0                         |      |
| Ages 11 through 12   |       | 0             | 0                           | 0                     | 0               | 0                             | 0                       | 0                         |      |
| Ages 13 through 14   |       | 0             | 0                           | 0                     | 0               | 0                             | 0                       | 0                         |      |
| Ages 15 through 16   |       | 0             | 0                           | 0                     | 0               | 0                             | 0                       | 0                         |      |
| Ages 17 through 18   |       | 0             | 0                           | 0                     | 0               | 0                             | 0                       | 0                         |      |
| Ages 19 and Over     |       | 0             | 0                           | 0                     | 0               | 0                             | 0                       | 0                         |      |
|                      | Total | 0             | 0                           | 0                     | 0               | 0                             | 0                       | 0                         |      |