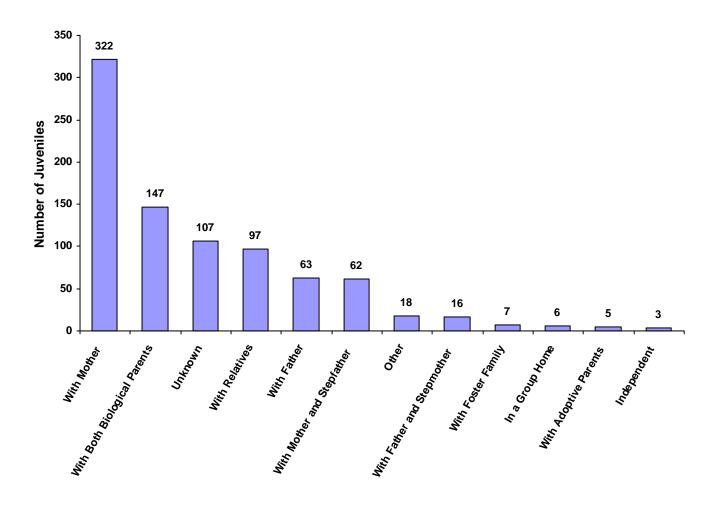

Living Arrangement of Juveniles by Race and Sex for CY 2008

|                              | White<br>Male | African<br>American<br>Male | Other<br>Race<br>Male | White<br>Female | African<br>American<br>Female | Other<br>Race<br>Female | Unknown<br>Race or<br>Sex | Total | % of All<br>Children<br>Referred |
|------------------------------|---------------|-----------------------------|-----------------------|-----------------|-------------------------------|-------------------------|---------------------------|-------|----------------------------------|
| With Both Biological Parents | 72            | 12                          | 4                     | 41              | 8                             | 3                       | 7                         | 147   | 17.23%                           |
| With Father and Stepmother   | 9             | 3                           | 0                     | 3               | 1                             | 0                       | 0                         | 16    | 1.88%                            |
| With Mother and Stepfather   | 30            | 6                           | 1                     | 19              | 2                             | 2                       | 2                         | 62    | 7.27%                            |
| With Mother                  | 103           | 66                          | 4                     | 86              | 39                            | 7                       | 17                        | 322   | 37.75%                           |
| With Father                  | 33            | 4                           | 3                     | 16              | 6                             | 0                       | 1                         | 63    | 7.39%                            |
| With Relatives               | 31            | 13                          | 1                     | 27              | 14                            | 2                       | 9                         | 97    | 11.37%                           |
| With Adoptive Parents        | 3             | 1                           | 0                     | 0               | 0                             | 1                       | 0                         | 5     | 0.59%                            |
| With Foster Family           | 2             | 2                           | 0                     | 1               | 2                             | 0                       | 0                         | 7     | 0.82%                            |
| In a Group Home              | 4             | 2                           | 0                     | 0               | 0                             | 0                       | 0                         | 6     | 0.70%                            |
| In a Residential Center      | 0             | 0                           | 0                     | 0               | 0                             | 0                       | 0                         | 0     | 0.00%                            |
| In an Institution            | 0             | 0                           | 0                     | 0               | 0                             | 0                       | 0                         | 0     | 0.00%                            |
| Independent                  | 1             | 0                           | 0                     | 0               | 1                             | 0                       | 1                         | 3     | 0.35%                            |
| Unknown                      | 30            | 7                           | 2                     | 42              | 6                             | 2                       | 18                        | 107   | 12.54%                           |
| Other                        | 8             | 1                           | 0                     | 3               | 3                             | 1                       | 2                         | 18    | 2.11%                            |
| Totals                       | 326           | 117                         | 15                    | 238             | 82                            | 18                      | 57                        | 853   |                                  |

#### **Living Arrangement of Juveniles**